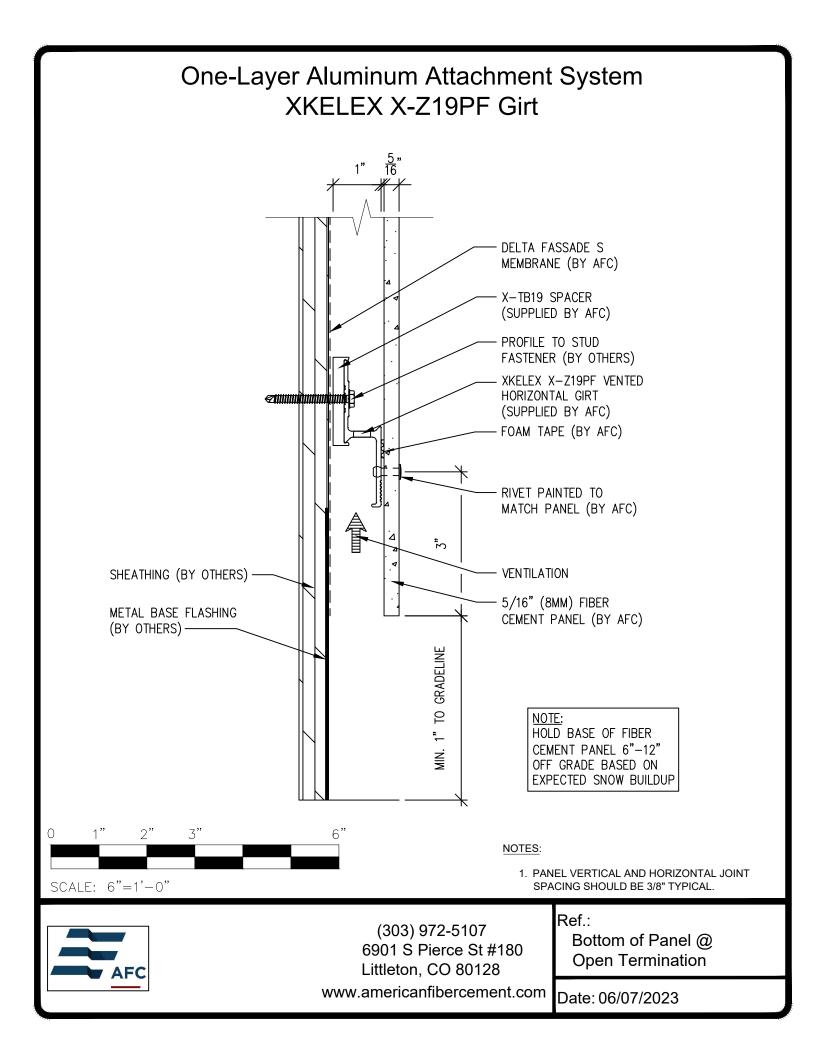

## **Typical Details**

Page 3: Top Panel @ Coping Page 4: Top Panel @ Soffit Page 5: Top of Panel @ F.C.P Soffit Page 6: Horizontal Panel Joint Page 7: Horizontal of Panel @ Wall Base Page 8: Bottom of Panel @ Open Termination Page 9: Bottom of Panel @ Low Roof Flashing Page 10: Bottom of Panel @ Soffit Page 11: Bottom of Panel @ Soffit (Alternate) Page 12: Bottom of Panel @ F.C.P Soffit Page 13: Bottom of Panel @ F.C.P Soffit (Alternate) Page 14: Soffit Termination @ Adjacent Material Page 15: Bottom of Panel @ Window Head Page 16: Bottom of Panel @ Window Head (Alternate) Page 17: Top of Panel @ Window Sill Page 18: Panel Edge @ Window Jamb Page 19: Panel Edge @ Window Jamb (Alternate) Page 20: Vertical Joint @ Continuous Substrate Page 21: Vertical Joint @ Break in Substrate Page 22: Not Permitted @ Break in Substrate Page 23: Panel Edge @ Butt Joint Page 24: Panels @ Outside Corner Page 25: Panels @ Inside Corner Page 26: Typical Fastener Layout