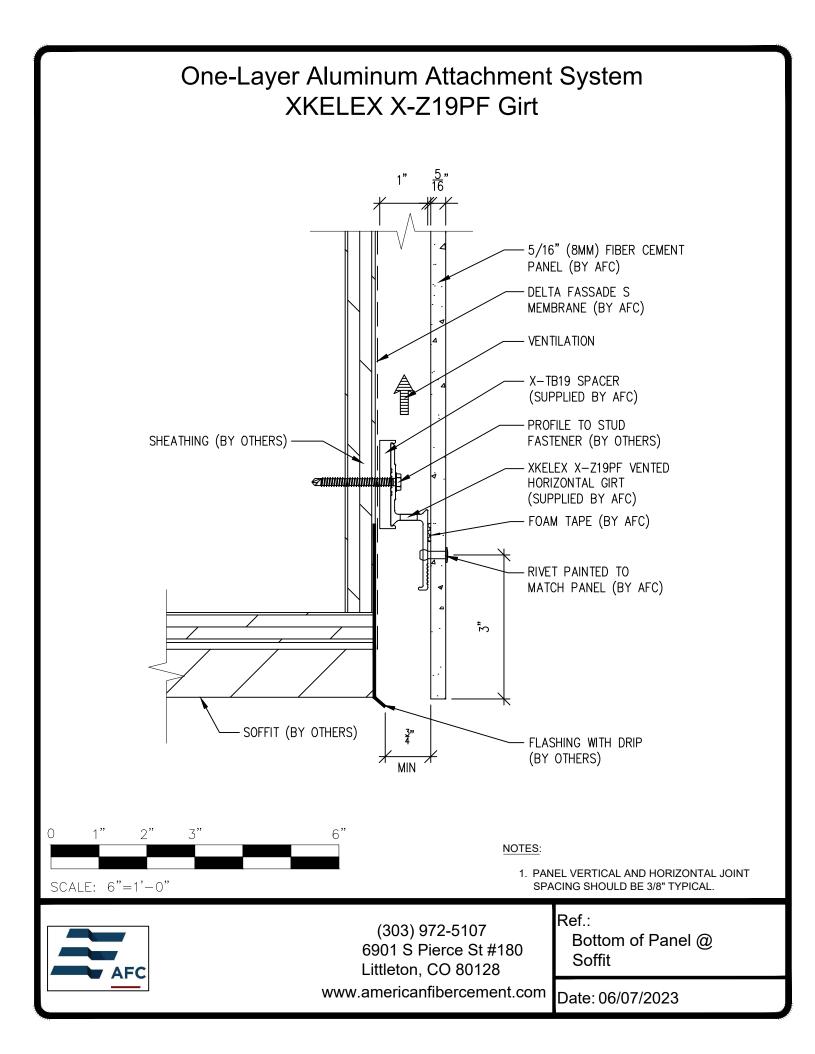

## **Typical Details**

Page 3: Top Panel @ Coping Page 4: Top Panel @ Soffit Page 5: Top of Panel @ F.C.P Soffit Page 6: Horizontal Panel Joint Page 7: Horizontal of Panel @ Wall Base Page 8: Bottom of Panel @ Open Termination Page 9: Bottom of Panel @ Low Roof Flashing Page 10: Bottom of Panel @ Soffit Page 11: Bottom of Panel @ Soffit (Alternate) Page 12: Bottom of Panel @ F.C.P Soffit Page 13: Bottom of Panel @ F.C.P Soffit (Alternate) Page 14: Soffit Termination @ Adjacent Material Page 15: Bottom of Panel @ Window Head Page 16: Bottom of Panel @ Window Head (Alternate) Page 17: Top of Panel @ Window Sill Page 18: Panel Edge @ Window Jamb Page 19: Panel Edge @ Window Jamb (Alternate) Page 20: Vertical Joint @ Continuous Substrate Page 21: Vertical Joint @ Break in Substrate Page 22: Not Permitted @ Break in Substrate Page 23: Panel Edge @ Butt Joint Page 24: Panels @ Outside Corner Page 25: Panels @ Inside Corner Page 26: Typical Fastener Layout