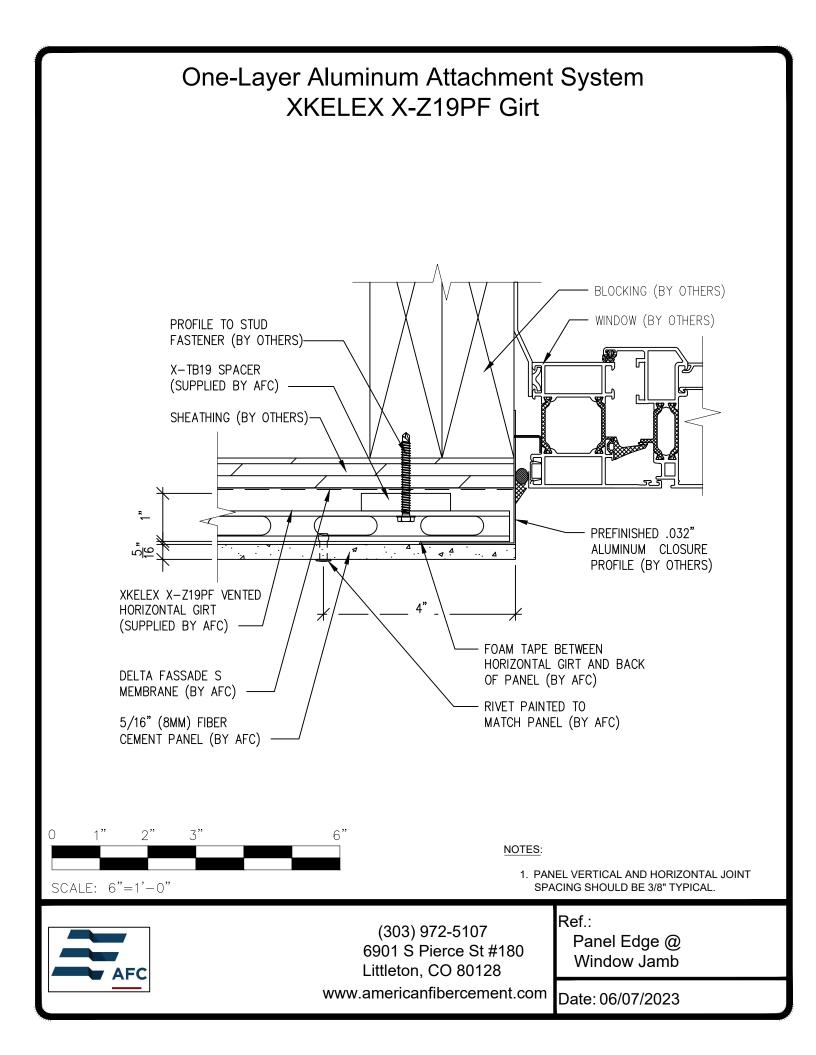

## **Typical Details**

Page 3: Top Panel @ Coping Page 4: Top Panel @ Soffit Page 5: Top of Panel @ F.C.P Soffit Page 6: Horizontal Panel Joint Page 7: Horizontal of Panel @ Wall Base Page 8: Bottom of Panel @ Open Termination Page 9: Bottom of Panel @ Low Roof Flashing Page 10: Bottom of Panel @ Soffit Page 11: Bottom of Panel @ Soffit (Alternate) Page 12: Bottom of Panel @ F.C.P Soffit Page 13: Bottom of Panel @ F.C.P Soffit (Alternate) Page 14: Soffit Termination @ Adjacent Material Page 15: Bottom of Panel @ Window Head Page 16: Bottom of Panel @ Window Head (Alternate) Page 17: Top of Panel @ Window Sill Page 18: Panel Edge @ Window Jamb Page 19: Panel Edge @ Window Jamb (Alternate) Page 20: Vertical Joint @ Continuous Substrate Page 21: Vertical Joint @ Break in Substrate Page 22: Not Permitted @ Break in Substrate Page 23: Panel Edge @ Butt Joint Page 24: Panels @ Outside Corner Page 25: Panels @ Inside Corner Page 26: Typical Fastener Layout