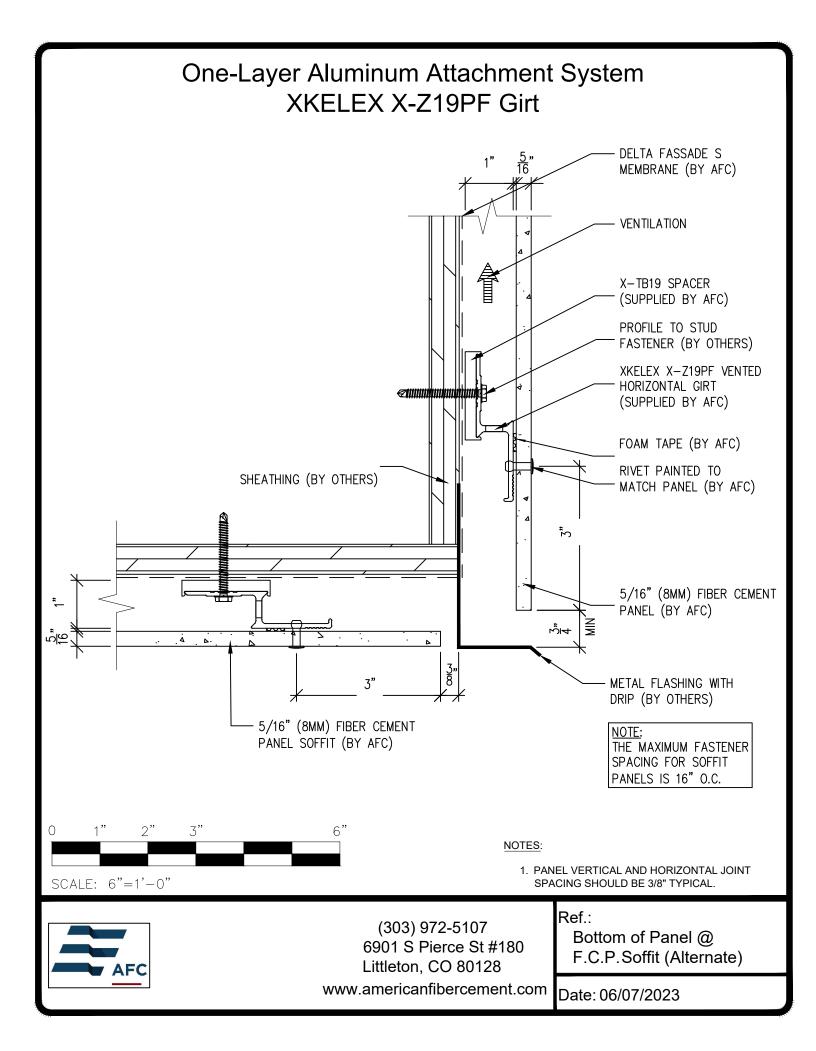

## **Typical Details**

Page 3: Top Panel @ Coping Page 4: Top Panel @ Soffit Page 5: Top of Panel @ F.C.P Soffit Page 6: Horizontal Panel Joint Page 7: Horizontal of Panel @ Wall Base Page 8: Bottom of Panel @ Open Termination Page 9: Bottom of Panel @ Low Roof Flashing Page 10: Bottom of Panel @ Soffit Page 11: Bottom of Panel @ Soffit (Alternate) Page 12: Bottom of Panel @ F.C.P Soffit Page 13: Bottom of Panel @ F.C.P Soffit (Alternate) Page 14: Soffit Termination @ Adjacent Material Page 15: Bottom of Panel @ Window Head Page 16: Bottom of Panel @ Window Head (Alternate) Page 17: Top of Panel @ Window Sill Page 18: Panel Edge @ Window Jamb Page 19: Panel Edge @ Window Jamb (Alternate) Page 20: Vertical Joint @ Continuous Substrate Page 21: Vertical Joint @ Break in Substrate Page 22: Not Permitted @ Break in Substrate Page 23: Panel Edge @ Butt Joint Page 24: Panels @ Outside Corner Page 25: Panels @ Inside Corner Page 26: Typical Fastener Layout