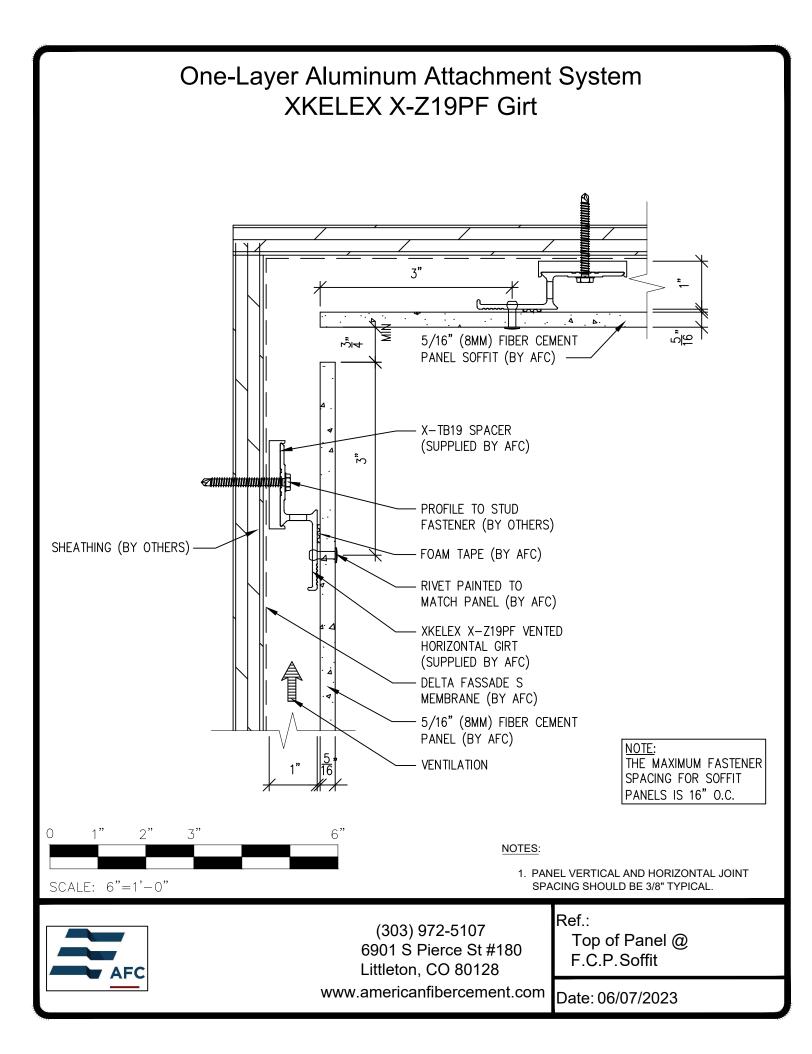

## **Typical Details**

Page 3: Top Panel @ Coping Page 4: Top Panel @ Soffit Page 5: Top of Panel @ F.C.P Soffit Page 6: Horizontal Panel Joint Page 7: Horizontal of Panel @ Wall Base Page 8: Bottom of Panel @ Open Termination Page 9: Bottom of Panel @ Low Roof Flashing Page 10: Bottom of Panel @ Soffit Page 11: Bottom of Panel @ Soffit (Alternate) Page 12: Bottom of Panel @ F.C.P Soffit Page 13: Bottom of Panel @ F.C.P Soffit (Alternate) Page 14: Soffit Termination @ Adjacent Material Page 15: Bottom of Panel @ Window Head Page 16: Bottom of Panel @ Window Head (Alternate) Page 17: Top of Panel @ Window Sill Page 18: Panel Edge @ Window Jamb Page 19: Panel Edge @ Window Jamb (Alternate) Page 20: Vertical Joint @ Continuous Substrate Page 21: Vertical Joint @ Break in Substrate Page 22: Not Permitted @ Break in Substrate Page 23: Panel Edge @ Butt Joint Page 24: Panels @ Outside Corner Page 25: Panels @ Inside Corner Page 26: Typical Fastener Layout