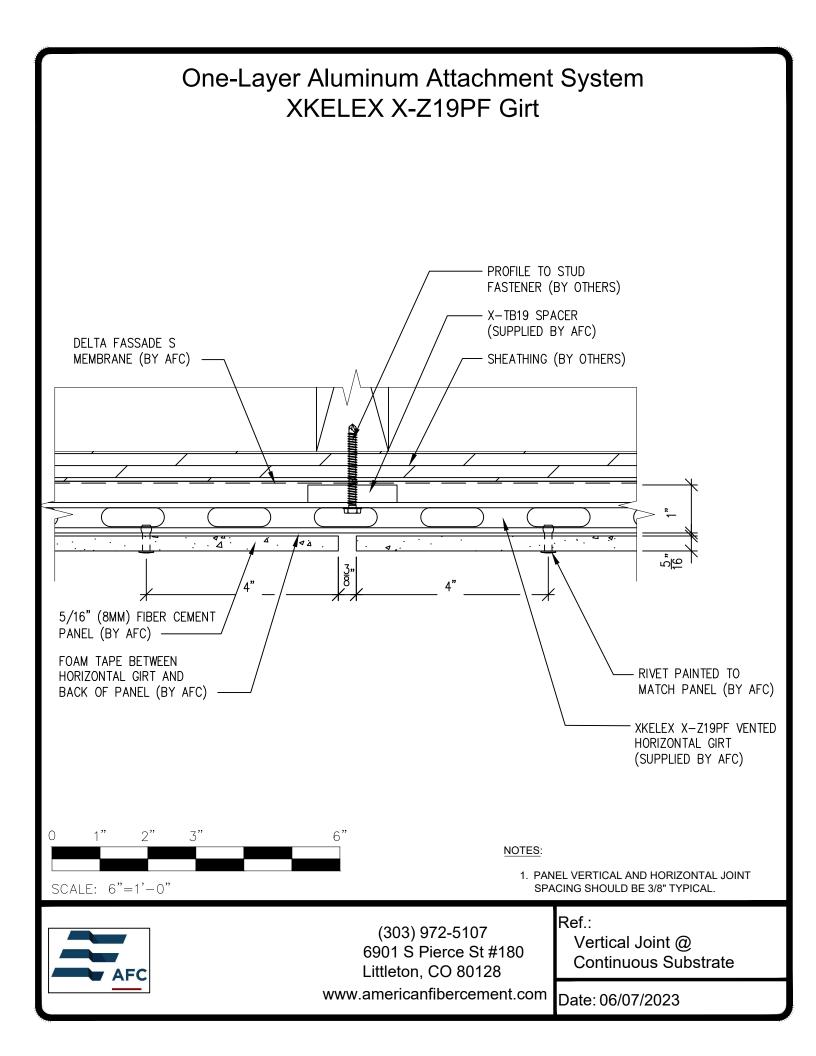

## **Typical Details**

Page 3: Top Panel @ Coping Page 4: Top Panel @ Soffit Page 5: Top of Panel @ F.C.P Soffit Page 6: Horizontal Panel Joint Page 7: Horizontal of Panel @ Wall Base Page 8: Bottom of Panel @ Open Termination Page 9: Bottom of Panel @ Low Roof Flashing Page 10: Bottom of Panel @ Soffit Page 11: Bottom of Panel @ Soffit (Alternate) Page 12: Bottom of Panel @ F.C.P Soffit Page 13: Bottom of Panel @ F.C.P Soffit (Alternate) Page 14: Soffit Termination @ Adjacent Material Page 15: Bottom of Panel @ Window Head Page 16: Bottom of Panel @ Window Head (Alternate) Page 17: Top of Panel @ Window Sill Page 18: Panel Edge @ Window Jamb Page 19: Panel Edge @ Window Jamb (Alternate) Page 20: Vertical Joint @ Continuous Substrate Page 21: Vertical Joint @ Break in Substrate Page 22: Not Permitted @ Break in Substrate Page 23: Panel Edge @ Butt Joint Page 24: Panels @ Outside Corner Page 25: Panels @ Inside Corner Page 26: Typical Fastener Layout