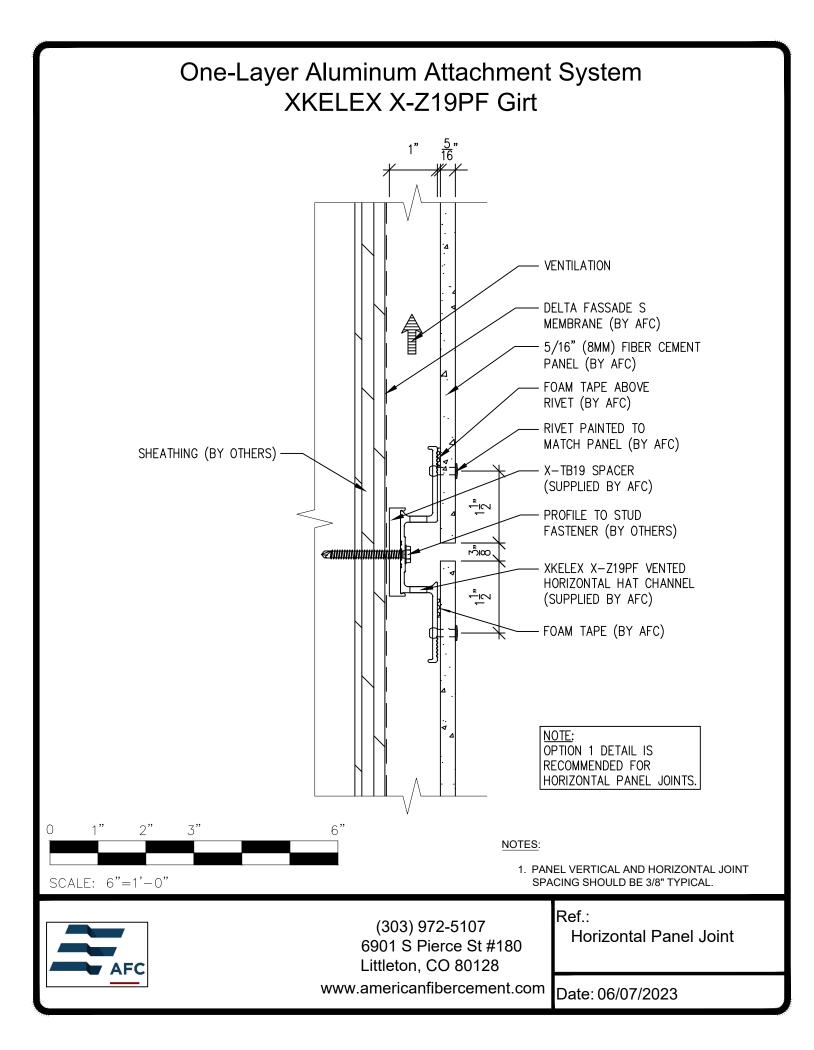

## **Typical Details**

Page 3: Top Panel @ Coping Page 4: Top Panel @ Soffit Page 5: Top of Panel @ F.C.P Soffit Page 6: Horizontal Panel Joint Page 7: Horizontal of Panel @ Wall Base Page 8: Bottom of Panel @ Open Termination Page 9: Bottom of Panel @ Low Roof Flashing Page 10: Bottom of Panel @ Soffit Page 11: Bottom of Panel @ Soffit (Alternate) Page 12: Bottom of Panel @ F.C.P Soffit Page 13: Bottom of Panel @ F.C.P Soffit (Alternate) Page 14: Soffit Termination @ Adjacent Material Page 15: Bottom of Panel @ Window Head Page 16: Bottom of Panel @ Window Head (Alternate) Page 17: Top of Panel @ Window Sill Page 18: Panel Edge @ Window Jamb Page 19: Panel Edge @ Window Jamb (Alternate) Page 20: Vertical Joint @ Continuous Substrate Page 21: Vertical Joint @ Break in Substrate Page 22: Not Permitted @ Break in Substrate Page 23: Panel Edge @ Butt Joint Page 24: Panels @ Outside Corner Page 25: Panels @ Inside Corner Page 26: Typical Fastener Layout