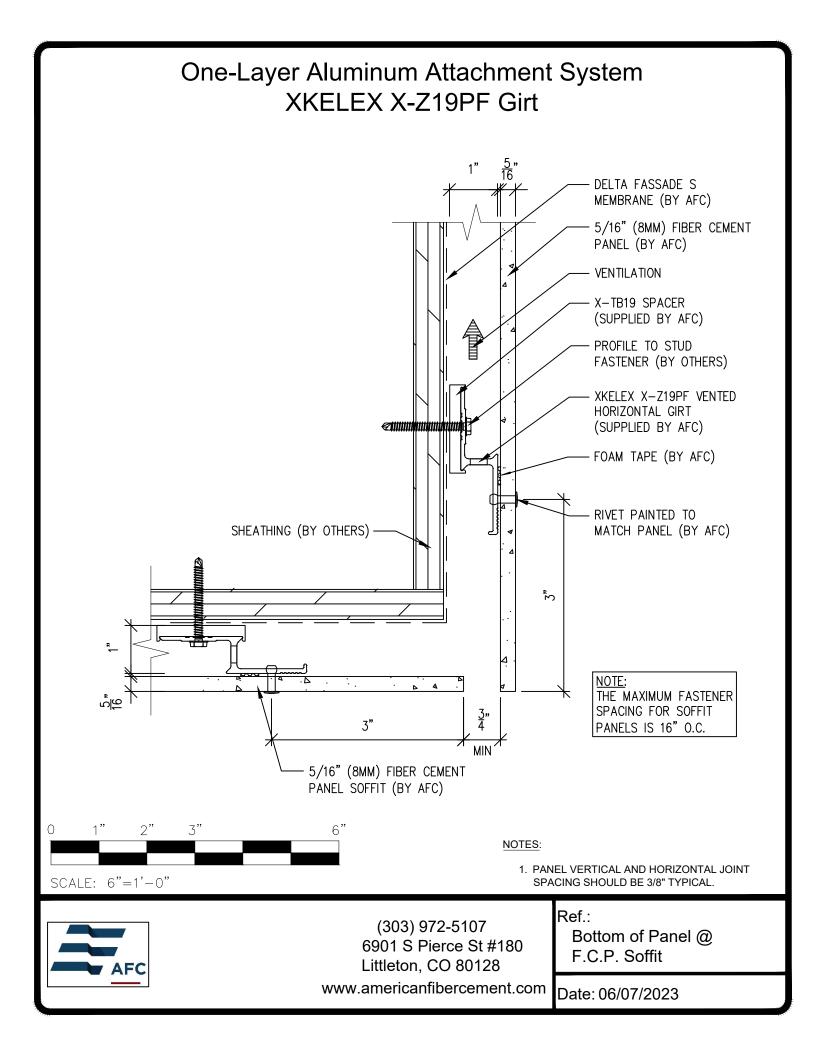

## **Typical Details**

Page 3: Top Panel @ Coping Page 4: Top Panel @ Soffit Page 5: Top of Panel @ F.C.P Soffit Page 6: Horizontal Panel Joint Page 7: Horizontal of Panel @ Wall Base Page 8: Bottom of Panel @ Open Termination Page 9: Bottom of Panel @ Low Roof Flashing Page 10: Bottom of Panel @ Soffit Page 11: Bottom of Panel @ Soffit (Alternate) Page 12: Bottom of Panel @ F.C.P Soffit Page 13: Bottom of Panel @ F.C.P Soffit (Alternate) Page 14: Soffit Termination @ Adjacent Material Page 15: Bottom of Panel @ Window Head Page 16: Bottom of Panel @ Window Head (Alternate) Page 17: Top of Panel @ Window Sill Page 18: Panel Edge @ Window Jamb Page 19: Panel Edge @ Window Jamb (Alternate) Page 20: Vertical Joint @ Continuous Substrate Page 21: Vertical Joint @ Break in Substrate Page 22: Not Permitted @ Break in Substrate Page 23: Panel Edge @ Butt Joint Page 24: Panels @ Outside Corner Page 25: Panels @ Inside Corner Page 26: Typical Fastener Layout