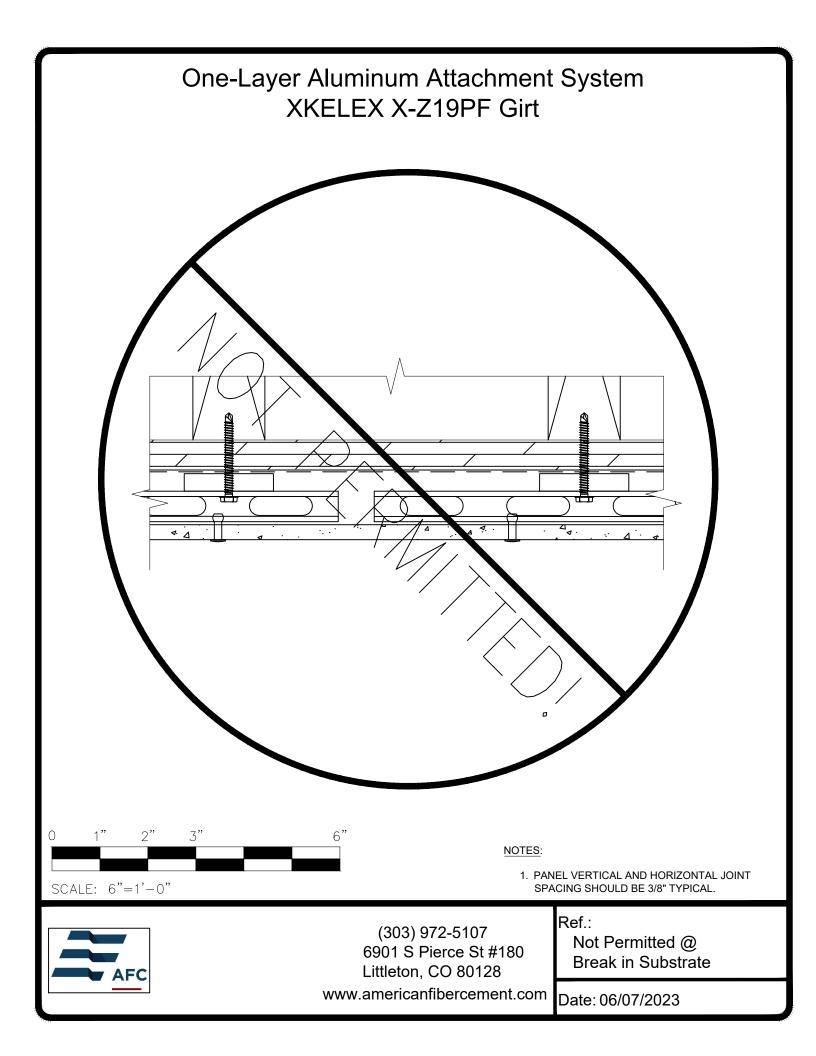

## **Typical Details**

Page 3: Top Panel @ Coping Page 4: Top Panel @ Soffit Page 5: Top of Panel @ F.C.P Soffit Page 6: Horizontal Panel Joint Page 7: Horizontal of Panel @ Wall Base Page 8: Bottom of Panel @ Open Termination Page 9: Bottom of Panel @ Low Roof Flashing Page 10: Bottom of Panel @ Soffit Page 11: Bottom of Panel @ Soffit (Alternate) Page 12: Bottom of Panel @ F.C.P Soffit Page 13: Bottom of Panel @ F.C.P Soffit (Alternate) Page 14: Soffit Termination @ Adjacent Material Page 15: Bottom of Panel @ Window Head Page 16: Bottom of Panel @ Window Head (Alternate) Page 17: Top of Panel @ Window Sill Page 18: Panel Edge @ Window Jamb Page 19: Panel Edge @ Window Jamb (Alternate) Page 20: Vertical Joint @ Continuous Substrate Page 21: Vertical Joint @ Break in Substrate Page 22: Not Permitted @ Break in Substrate Page 23: Panel Edge @ Butt Joint Page 24: Panels @ Outside Corner Page 25: Panels @ Inside Corner Page 26: Typical Fastener Layout