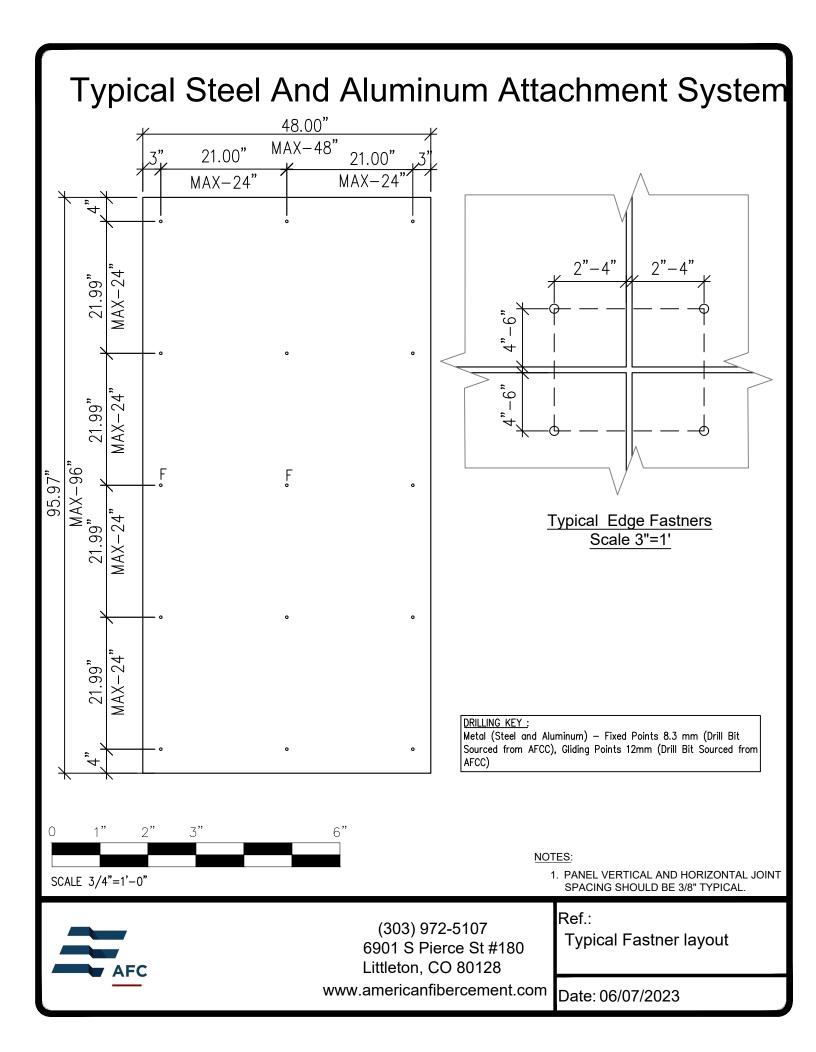

## **Typical Details**

Page 3: Top Panel @ Coping Page 4: Top Panel @ Soffit Page 5: Top of Panel @ F.C.P Soffit Page 6: Horizontal Panel Joint Page 7: Horizontal of Panel @ Wall Base Page 8: Bottom of Panel @ Open Termination Page 9: Bottom of Panel @ Low Roof Flashing Page 10: Bottom of Panel @ Soffit Page 11: Bottom of Panel @ Soffit (Alternate) Page 12: Bottom of Panel @ F.C.P Soffit Page 13: Bottom of Panel @ F.C.P Soffit (Alternate) Page 14: Soffit Termination @ Adjacent Material Page 15: Bottom of Panel @ Window Head Page 16: Bottom of Panel @ Window Head (Alternate) Page 17: Top of Panel @ Window Sill Page 18: Panel Edge @ Window Jamb Page 19: Panel Edge @ Window Jamb (Alternate) Page 20: Vertical Joint @ Continuous Substrate Page 21: Vertical Joint @ Break in Substrate Page 22: Not Permitted @ Break in Substrate Page 23: Panel Edge @ Butt Joint Page 24: Panels @ Outside Corner Page 25: Panels @ Inside Corner Page 26: Typical Fastener Layout