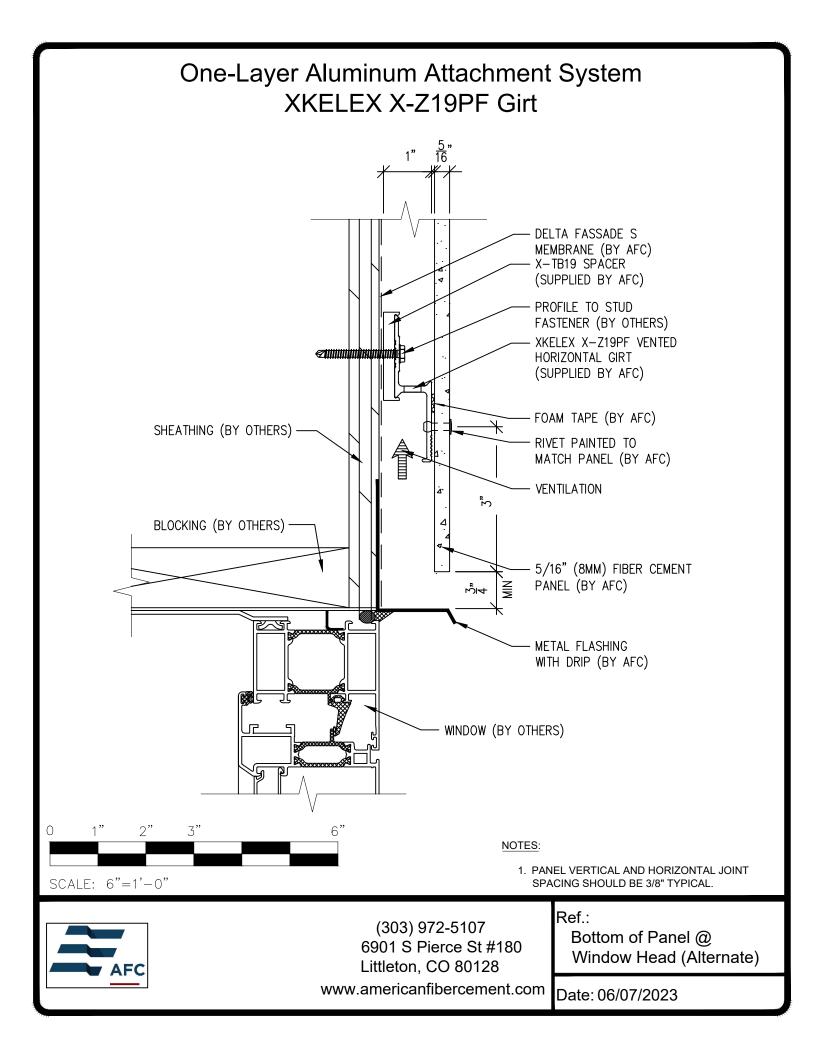

## **Typical Details**

Page 3: Top Panel @ Coping Page 4: Top Panel @ Soffit Page 5: Top of Panel @ F.C.P Soffit Page 6: Horizontal Panel Joint Page 7: Horizontal of Panel @ Wall Base Page 8: Bottom of Panel @ Open Termination Page 9: Bottom of Panel @ Low Roof Flashing Page 10: Bottom of Panel @ Soffit Page 11: Bottom of Panel @ Soffit (Alternate) Page 12: Bottom of Panel @ F.C.P Soffit Page 13: Bottom of Panel @ F.C.P Soffit (Alternate) Page 14: Soffit Termination @ Adjacent Material Page 15: Bottom of Panel @ Window Head Page 16: Bottom of Panel @ Window Head (Alternate) Page 17: Top of Panel @ Window Sill Page 18: Panel Edge @ Window Jamb Page 19: Panel Edge @ Window Jamb (Alternate) Page 20: Vertical Joint @ Continuous Substrate Page 21: Vertical Joint @ Break in Substrate Page 22: Not Permitted @ Break in Substrate Page 23: Panel Edge @ Butt Joint Page 24: Panels @ Outside Corner Page 25: Panels @ Inside Corner Page 26: Typical Fastener Layout