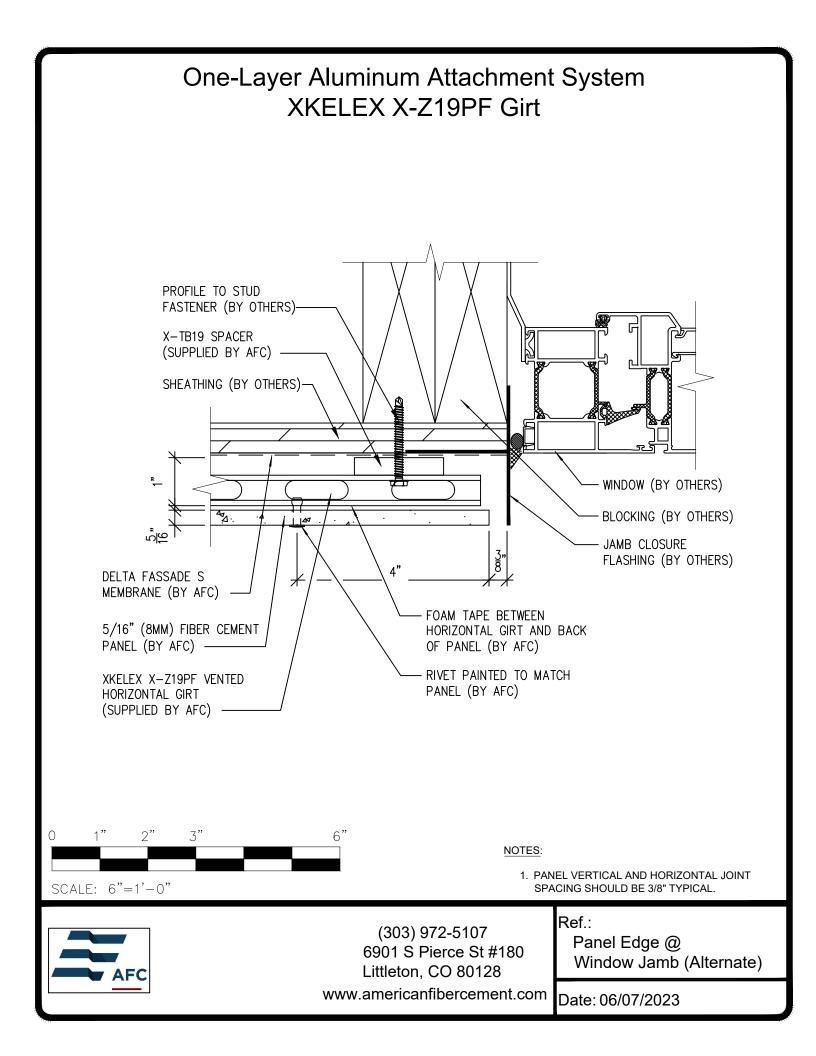

## **Typical Details**

Page 3: Top Panel @ Coping Page 4: Top Panel @ Soffit Page 5: Top of Panel @ F.C.P Soffit Page 6: Horizontal Panel Joint Page 7: Horizontal of Panel @ Wall Base Page 8: Bottom of Panel @ Open Termination Page 9: Bottom of Panel @ Low Roof Flashing Page 10: Bottom of Panel @ Soffit Page 11: Bottom of Panel @ Soffit (Alternate) Page 12: Bottom of Panel @ F.C.P Soffit Page 13: Bottom of Panel @ F.C.P Soffit (Alternate) Page 14: Soffit Termination @ Adjacent Material Page 15: Bottom of Panel @ Window Head Page 16: Bottom of Panel @ Window Head (Alternate) Page 17: Top of Panel @ Window Sill Page 18: Panel Edge @ Window Jamb Page 19: Panel Edge @ Window Jamb (Alternate) Page 20: Vertical Joint @ Continuous Substrate Page 21: Vertical Joint @ Break in Substrate Page 22: Not Permitted @ Break in Substrate Page 23: Panel Edge @ Butt Joint Page 24: Panels @ Outside Corner Page 25: Panels @ Inside Corner Page 26: Typical Fastener Layout