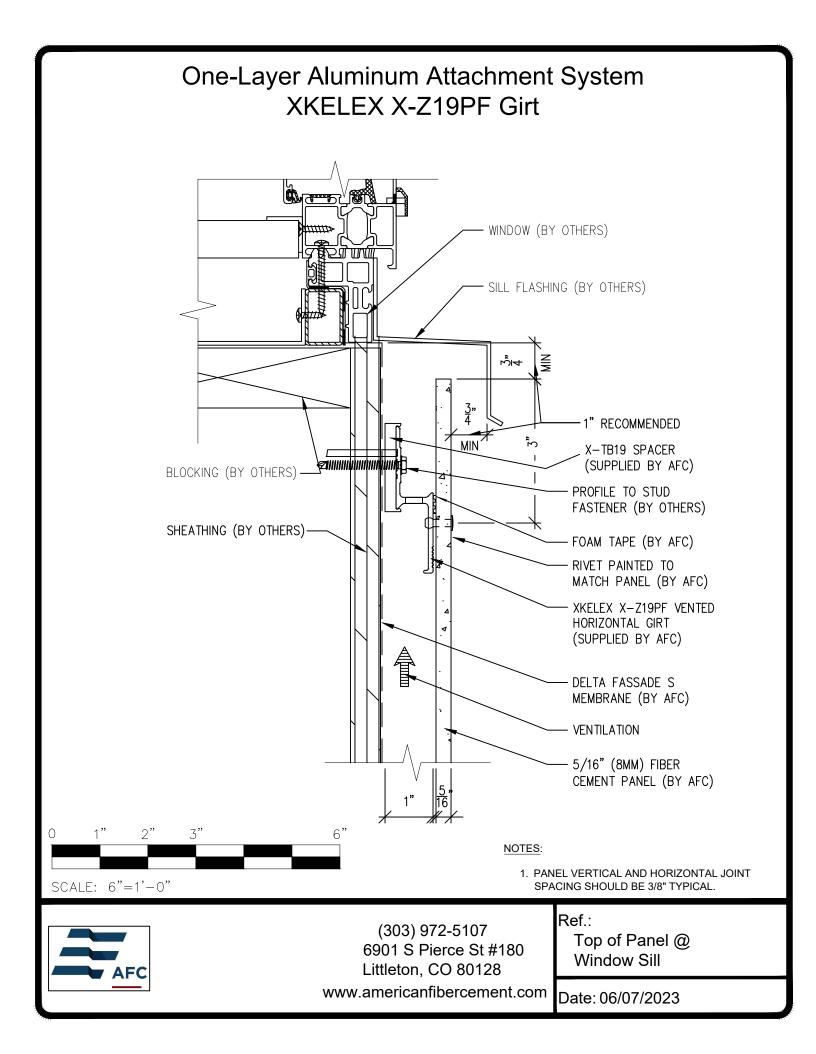

## **Typical Details**

Page 3: Top Panel @ Coping Page 4: Top Panel @ Soffit Page 5: Top of Panel @ F.C.P Soffit Page 6: Horizontal Panel Joint Page 7: Horizontal of Panel @ Wall Base Page 8: Bottom of Panel @ Open Termination Page 9: Bottom of Panel @ Low Roof Flashing Page 10: Bottom of Panel @ Soffit Page 11: Bottom of Panel @ Soffit (Alternate) Page 12: Bottom of Panel @ F.C.P Soffit Page 13: Bottom of Panel @ F.C.P Soffit (Alternate) Page 14: Soffit Termination @ Adjacent Material Page 15: Bottom of Panel @ Window Head Page 16: Bottom of Panel @ Window Head (Alternate) Page 17: Top of Panel @ Window Sill Page 18: Panel Edge @ Window Jamb Page 19: Panel Edge @ Window Jamb (Alternate) Page 20: Vertical Joint @ Continuous Substrate Page 21: Vertical Joint @ Break in Substrate Page 22: Not Permitted @ Break in Substrate Page 23: Panel Edge @ Butt Joint Page 24: Panels @ Outside Corner Page 25: Panels @ Inside Corner Page 26: Typical Fastener Layout