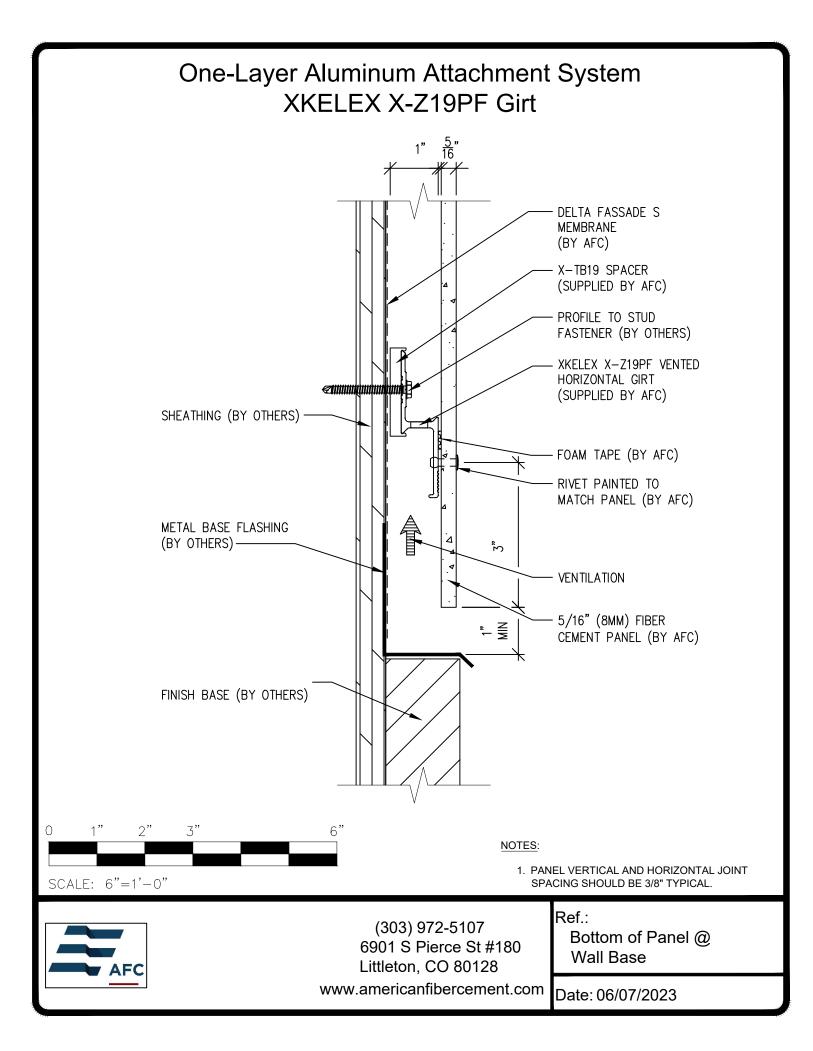

## **Typical Details**

Page 3: Top Panel @ Coping Page 4: Top Panel @ Soffit Page 5: Top of Panel @ F.C.P Soffit Page 6: Horizontal Panel Joint Page 7: Horizontal of Panel @ Wall Base Page 8: Bottom of Panel @ Open Termination Page 9: Bottom of Panel @ Low Roof Flashing Page 10: Bottom of Panel @ Soffit Page 11: Bottom of Panel @ Soffit (Alternate) Page 12: Bottom of Panel @ F.C.P Soffit Page 13: Bottom of Panel @ F.C.P Soffit (Alternate) Page 14: Soffit Termination @ Adjacent Material Page 15: Bottom of Panel @ Window Head Page 16: Bottom of Panel @ Window Head (Alternate) Page 17: Top of Panel @ Window Sill Page 18: Panel Edge @ Window Jamb Page 19: Panel Edge @ Window Jamb (Alternate) Page 20: Vertical Joint @ Continuous Substrate Page 21: Vertical Joint @ Break in Substrate Page 22: Not Permitted @ Break in Substrate Page 23: Panel Edge @ Butt Joint Page 24: Panels @ Outside Corner Page 25: Panels @ Inside Corner Page 26: Typical Fastener Layout