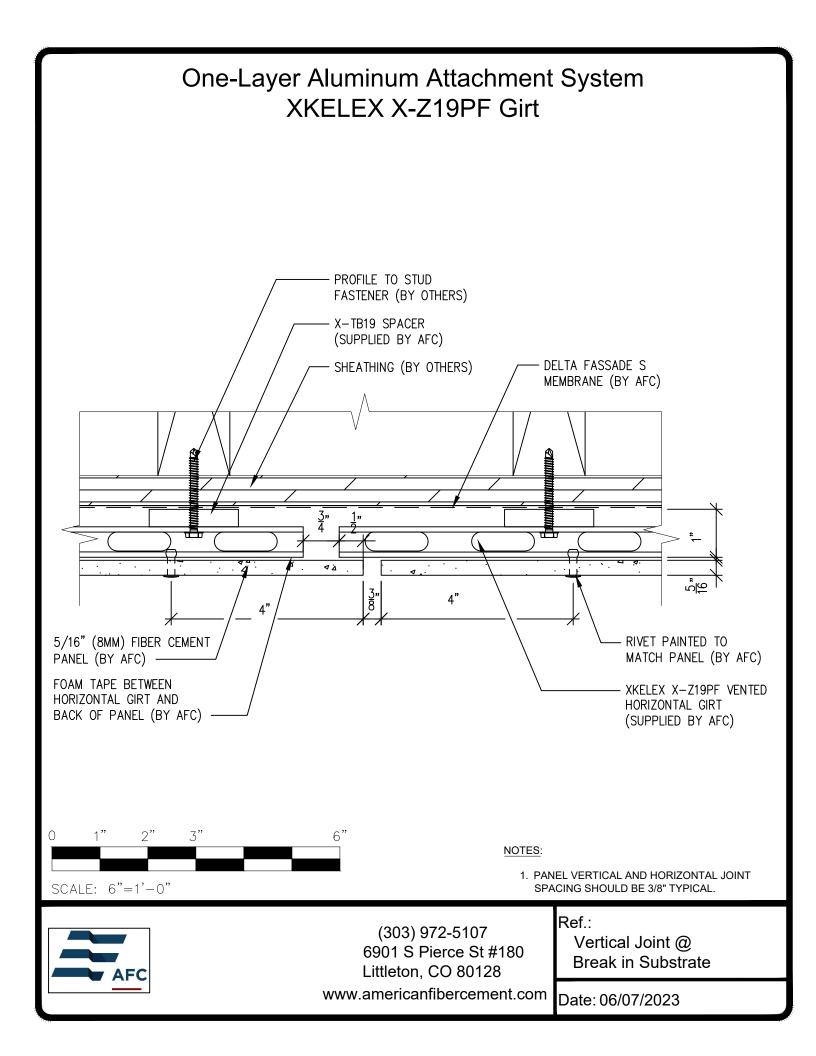

## **Typical Details**

Page 3: Top Panel @ Coping Page 4: Top Panel @ Soffit Page 5: Top of Panel @ F.C.P Soffit Page 6: Horizontal Panel Joint Page 7: Horizontal of Panel @ Wall Base Page 8: Bottom of Panel @ Open Termination Page 9: Bottom of Panel @ Low Roof Flashing Page 10: Bottom of Panel @ Soffit Page 11: Bottom of Panel @ Soffit (Alternate) Page 12: Bottom of Panel @ F.C.P Soffit Page 13: Bottom of Panel @ F.C.P Soffit (Alternate) Page 14: Soffit Termination @ Adjacent Material Page 15: Bottom of Panel @ Window Head Page 16: Bottom of Panel @ Window Head (Alternate) Page 17: Top of Panel @ Window Sill Page 18: Panel Edge @ Window Jamb Page 19: Panel Edge @ Window Jamb (Alternate) Page 20: Vertical Joint @ Continuous Substrate Page 21: Vertical Joint @ Break in Substrate Page 22: Not Permitted @ Break in Substrate Page 23: Panel Edge @ Butt Joint Page 24: Panels @ Outside Corner Page 25: Panels @ Inside Corner Page 26: Typical Fastener Layout