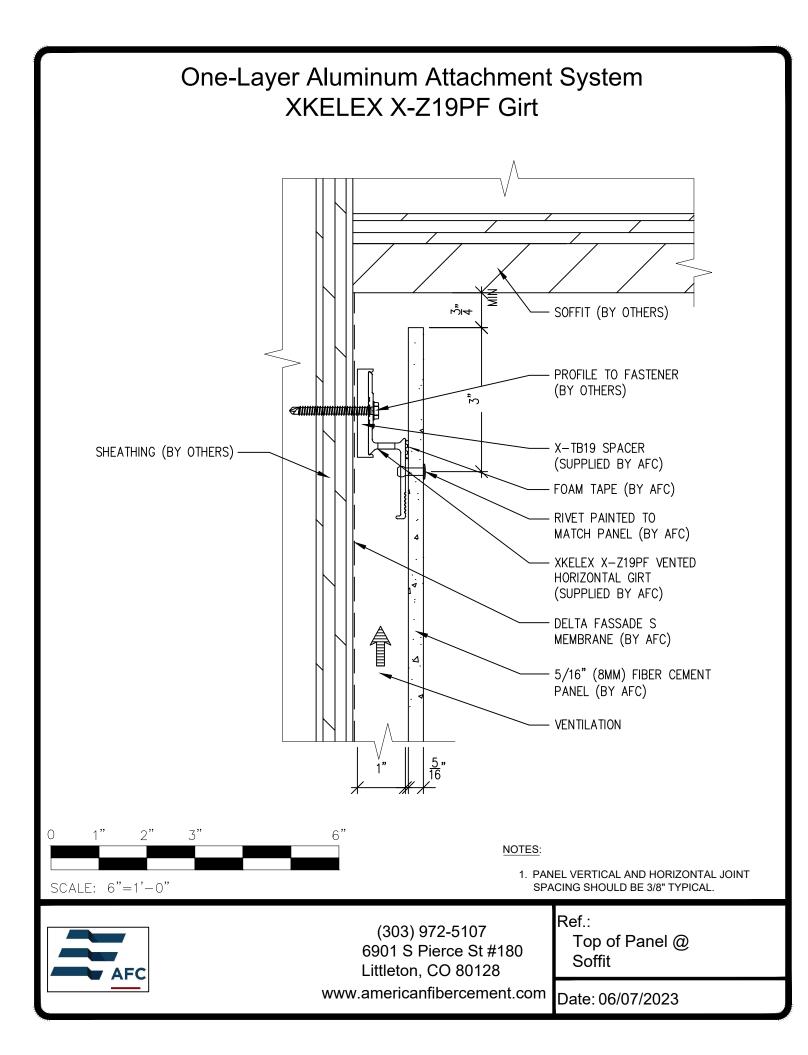

## **Typical Details**

Page 3: Top Panel @ Coping Page 4: Top Panel @ Soffit Page 5: Top of Panel @ F.C.P Soffit Page 6: Horizontal Panel Joint Page 7: Horizontal of Panel @ Wall Base Page 8: Bottom of Panel @ Open Termination Page 9: Bottom of Panel @ Low Roof Flashing Page 10: Bottom of Panel @ Soffit Page 11: Bottom of Panel @ Soffit (Alternate) Page 12: Bottom of Panel @ F.C.P Soffit Page 13: Bottom of Panel @ F.C.P Soffit (Alternate) Page 14: Soffit Termination @ Adjacent Material Page 15: Bottom of Panel @ Window Head Page 16: Bottom of Panel @ Window Head (Alternate) Page 17: Top of Panel @ Window Sill Page 18: Panel Edge @ Window Jamb Page 19: Panel Edge @ Window Jamb (Alternate) Page 20: Vertical Joint @ Continuous Substrate Page 21: Vertical Joint @ Break in Substrate Page 22: Not Permitted @ Break in Substrate Page 23: Panel Edge @ Butt Joint Page 24: Panels @ Outside Corner Page 25: Panels @ Inside Corner Page 26: Typical Fastener Layout