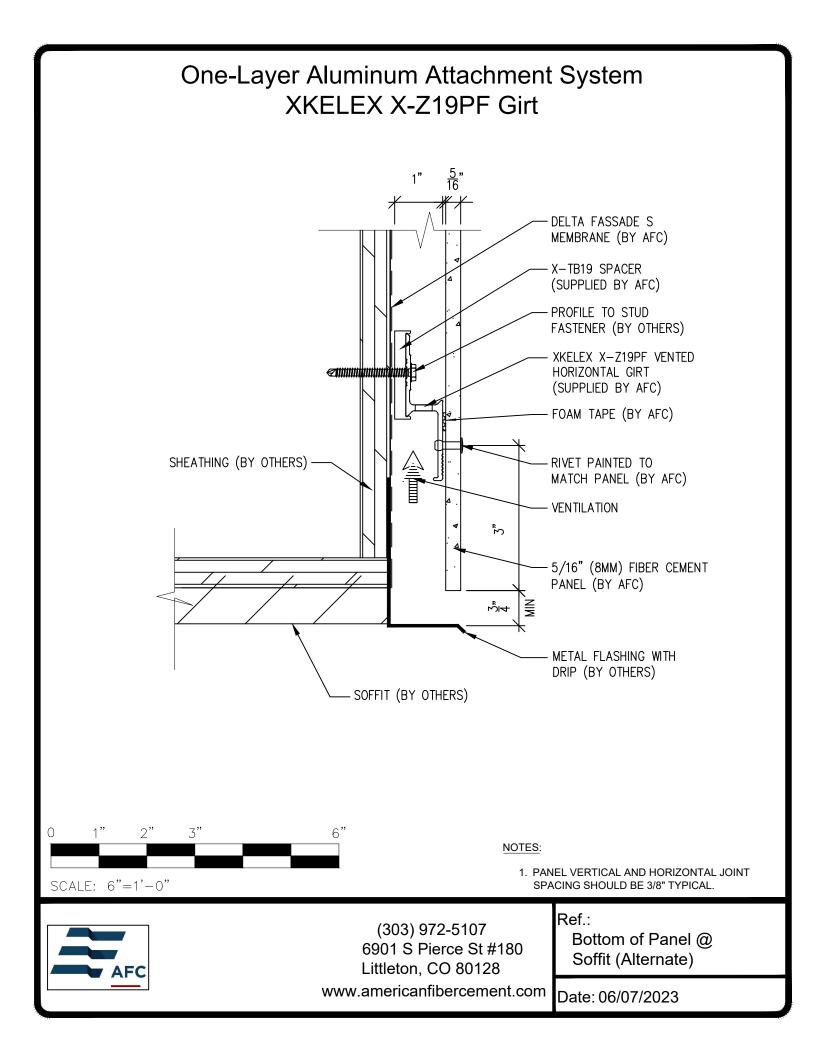

## **Typical Details**

Page 3: Top Panel @ Coping Page 4: Top Panel @ Soffit Page 5: Top of Panel @ F.C.P Soffit Page 6: Horizontal Panel Joint Page 7: Horizontal of Panel @ Wall Base Page 8: Bottom of Panel @ Open Termination Page 9: Bottom of Panel @ Low Roof Flashing Page 10: Bottom of Panel @ Soffit Page 11: Bottom of Panel @ Soffit (Alternate) Page 12: Bottom of Panel @ F.C.P Soffit Page 13: Bottom of Panel @ F.C.P Soffit (Alternate) Page 14: Soffit Termination @ Adjacent Material Page 15: Bottom of Panel @ Window Head Page 16: Bottom of Panel @ Window Head (Alternate) Page 17: Top of Panel @ Window Sill Page 18: Panel Edge @ Window Jamb Page 19: Panel Edge @ Window Jamb (Alternate) Page 20: Vertical Joint @ Continuous Substrate Page 21: Vertical Joint @ Break in Substrate Page 22: Not Permitted @ Break in Substrate Page 23: Panel Edge @ Butt Joint Page 24: Panels @ Outside Corner Page 25: Panels @ Inside Corner Page 26: Typical Fastener Layout