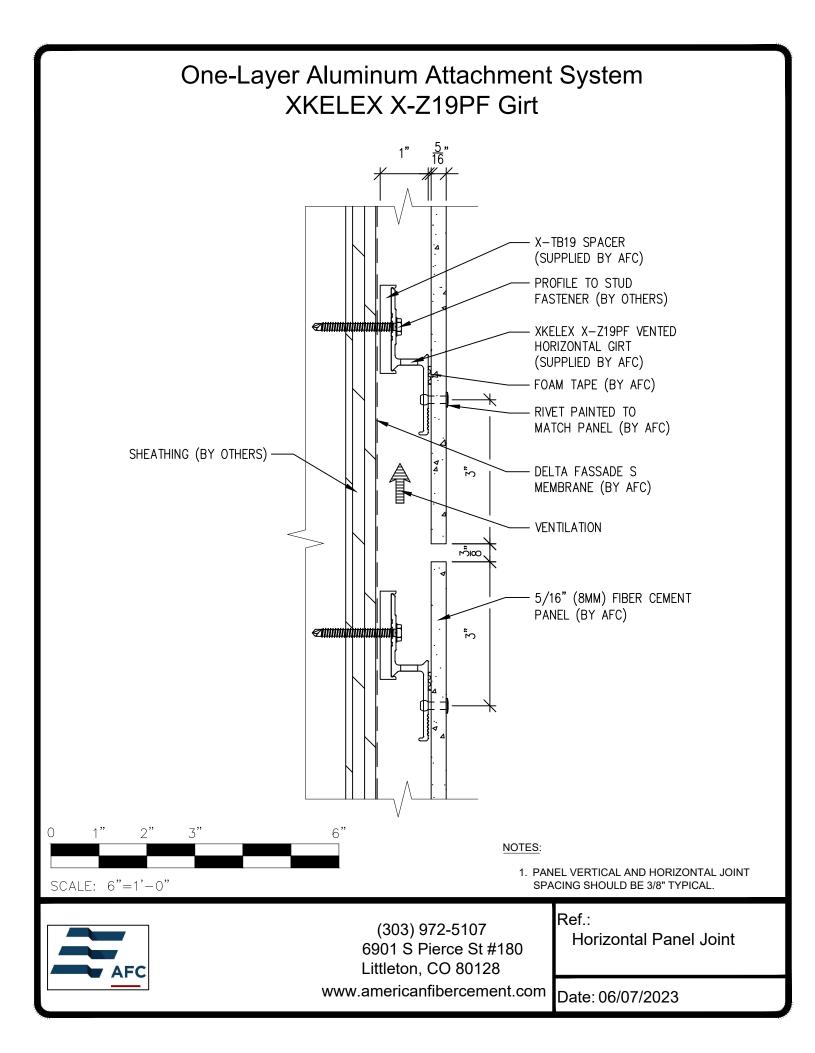

## **Typical Details**

Page 3: Top Panel @ Coping Page 4: Top Panel @ Soffit Page 5: Top of Panel @ F.C.P Soffit Page 6: Horizontal Panel Joint Page 7: Horizontal of Panel @ Wall Base Page 8: Bottom of Panel @ Open Termination Page 9: Bottom of Panel @ Low Roof Flashing Page 10: Bottom of Panel @ Soffit Page 11: Bottom of Panel @ Soffit (Alternate) Page 12: Bottom of Panel @ F.C.P Soffit Page 13: Bottom of Panel @ F.C.P Soffit (Alternate) Page 14: Soffit Termination @ Adjacent Material Page 15: Bottom of Panel @ Window Head Page 16: Bottom of Panel @ Window Head (Alternate) Page 17: Top of Panel @ Window Sill Page 18: Panel Edge @ Window Jamb Page 19: Panel Edge @ Window Jamb (Alternate) Page 20: Vertical Joint @ Continuous Substrate Page 21: Vertical Joint @ Break in Substrate Page 22: Not Permitted @ Break in Substrate Page 23: Panel Edge @ Butt Joint Page 24: Panels @ Outside Corner Page 25: Panels @ Inside Corner Page 26: Typical Fastener Layout