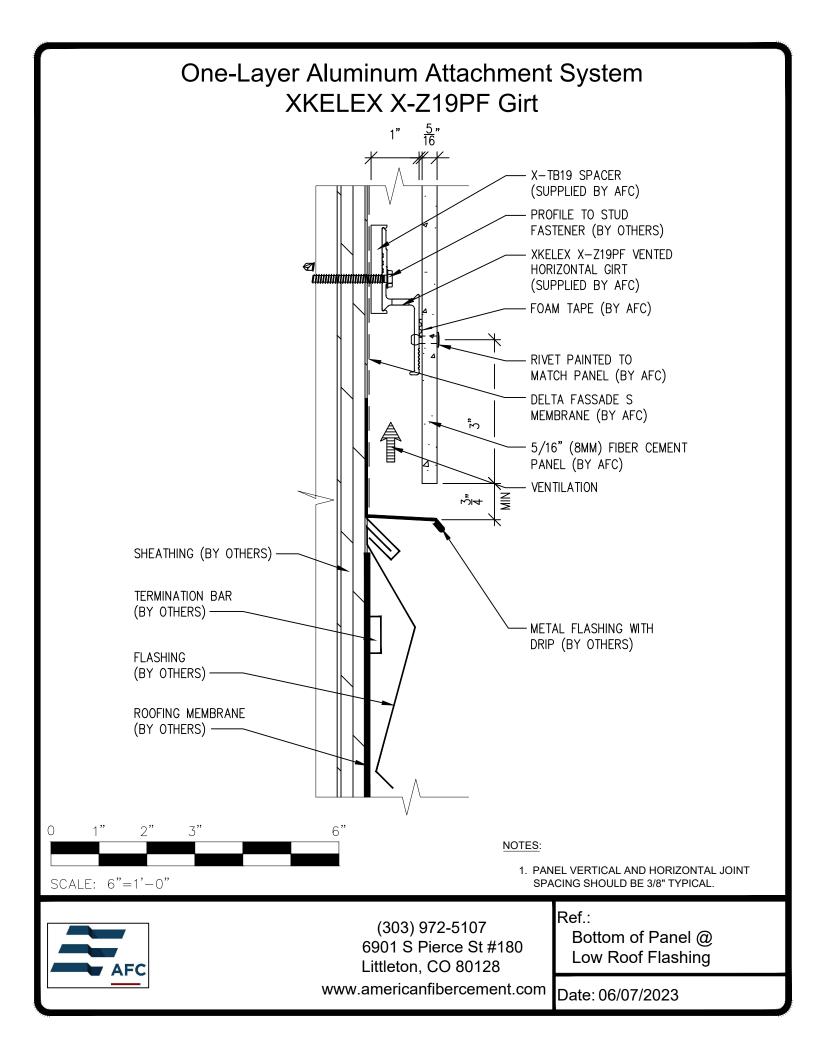

## **Typical Details**

Page 3: Top Panel @ Coping Page 4: Top Panel @ Soffit Page 5: Top of Panel @ F.C.P Soffit Page 6: Horizontal Panel Joint Page 7: Horizontal of Panel @ Wall Base Page 8: Bottom of Panel @ Open Termination Page 9: Bottom of Panel @ Low Roof Flashing Page 10: Bottom of Panel @ Soffit Page 11: Bottom of Panel @ Soffit (Alternate) Page 12: Bottom of Panel @ F.C.P Soffit Page 13: Bottom of Panel @ F.C.P Soffit (Alternate) Page 14: Soffit Termination @ Adjacent Material Page 15: Bottom of Panel @ Window Head Page 16: Bottom of Panel @ Window Head (Alternate) Page 17: Top of Panel @ Window Sill Page 18: Panel Edge @ Window Jamb Page 19: Panel Edge @ Window Jamb (Alternate) Page 20: Vertical Joint @ Continuous Substrate Page 21: Vertical Joint @ Break in Substrate Page 22: Not Permitted @ Break in Substrate Page 23: Panel Edge @ Butt Joint Page 24: Panels @ Outside Corner Page 25: Panels @ Inside Corner Page 26: Typical Fastener Layout