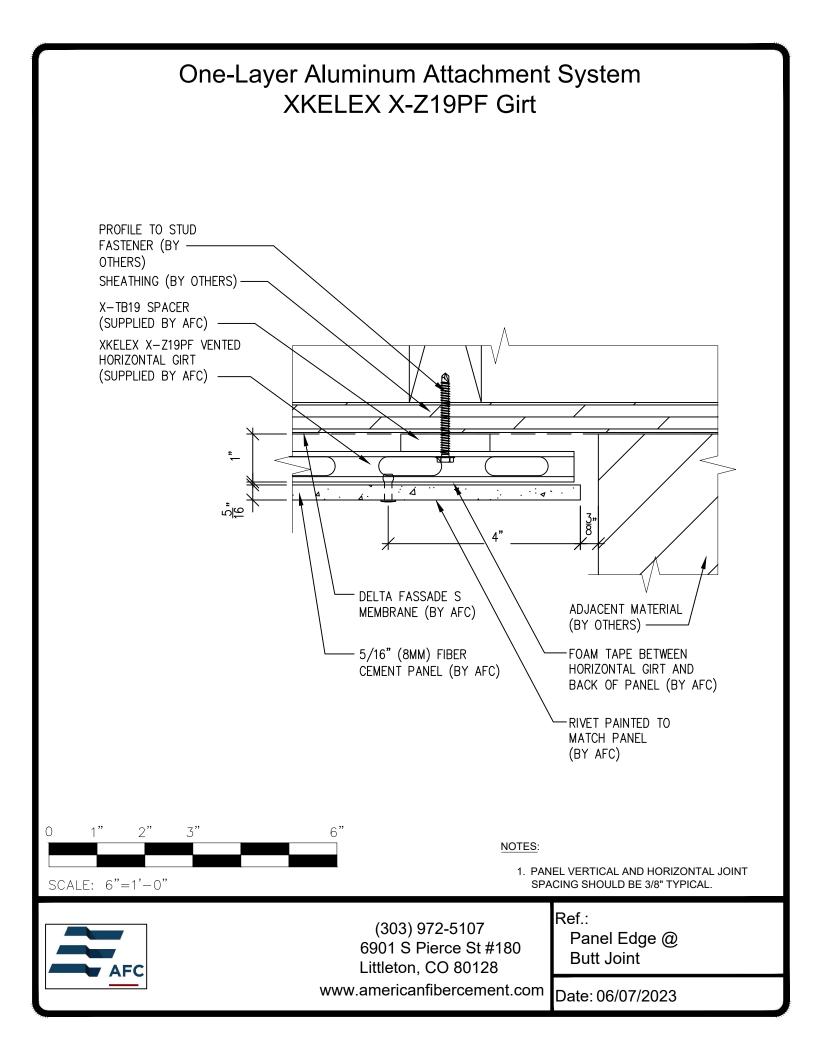

## **Typical Details**

Page 3: Top Panel @ Coping Page 4: Top Panel @ Soffit Page 5: Top of Panel @ F.C.P Soffit Page 6: Horizontal Panel Joint Page 7: Horizontal of Panel @ Wall Base Page 8: Bottom of Panel @ Open Termination Page 9: Bottom of Panel @ Low Roof Flashing Page 10: Bottom of Panel @ Soffit Page 11: Bottom of Panel @ Soffit (Alternate) Page 12: Bottom of Panel @ F.C.P Soffit Page 13: Bottom of Panel @ F.C.P Soffit (Alternate) Page 14: Soffit Termination @ Adjacent Material Page 15: Bottom of Panel @ Window Head Page 16: Bottom of Panel @ Window Head (Alternate) Page 17: Top of Panel @ Window Sill Page 18: Panel Edge @ Window Jamb Page 19: Panel Edge @ Window Jamb (Alternate) Page 20: Vertical Joint @ Continuous Substrate Page 21: Vertical Joint @ Break in Substrate Page 22: Not Permitted @ Break in Substrate Page 23: Panel Edge @ Butt Joint Page 24: Panels @ Outside Corner Page 25: Panels @ Inside Corner Page 26: Typical Fastener Layout