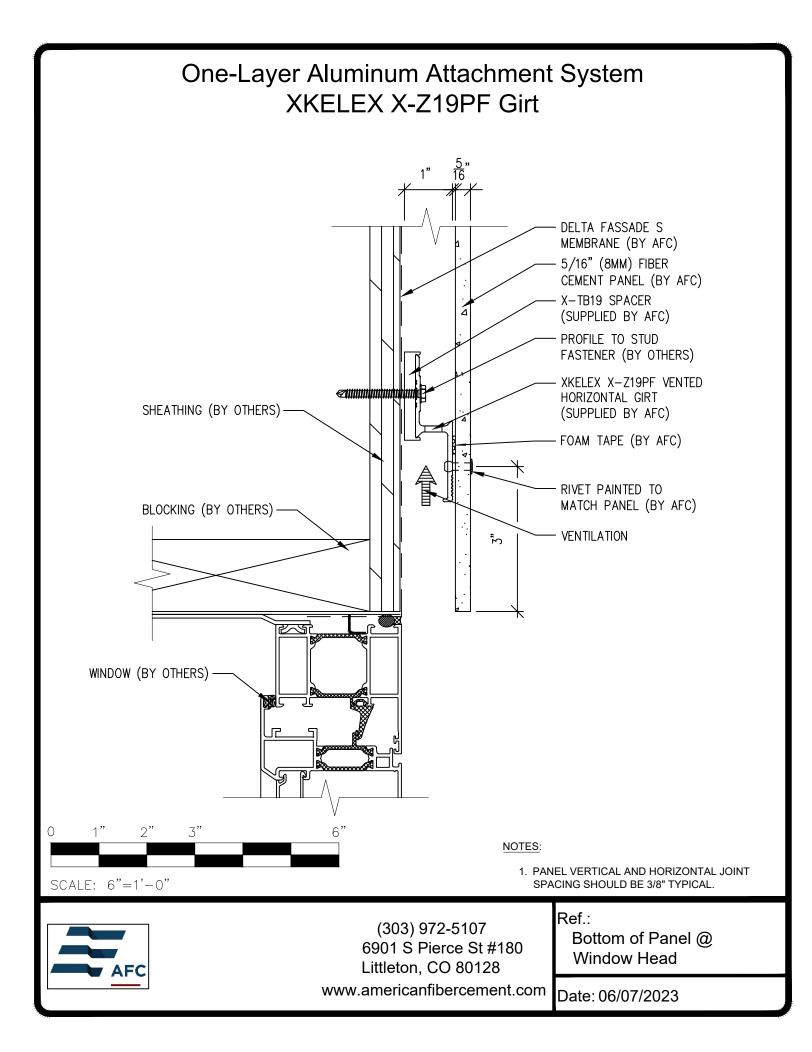

## **Typical Details**

Page 3: Top Panel @ Coping Page 4: Top Panel @ Soffit Page 5: Top of Panel @ F.C.P Soffit Page 6: Horizontal Panel Joint Page 7: Horizontal of Panel @ Wall Base Page 8: Bottom of Panel @ Open Termination Page 9: Bottom of Panel @ Low Roof Flashing Page 10: Bottom of Panel @ Soffit Page 11: Bottom of Panel @ Soffit (Alternate) Page 12: Bottom of Panel @ F.C.P Soffit Page 13: Bottom of Panel @ F.C.P Soffit (Alternate) Page 14: Soffit Termination @ Adjacent Material Page 15: Bottom of Panel @ Window Head Page 16: Bottom of Panel @ Window Head (Alternate) Page 17: Top of Panel @ Window Sill Page 18: Panel Edge @ Window Jamb Page 19: Panel Edge @ Window Jamb (Alternate) Page 20: Vertical Joint @ Continuous Substrate Page 21: Vertical Joint @ Break in Substrate Page 22: Not Permitted @ Break in Substrate Page 23: Panel Edge @ Butt Joint Page 24: Panels @ Outside Corner Page 25: Panels @ Inside Corner Page 26: Typical Fastener Layout