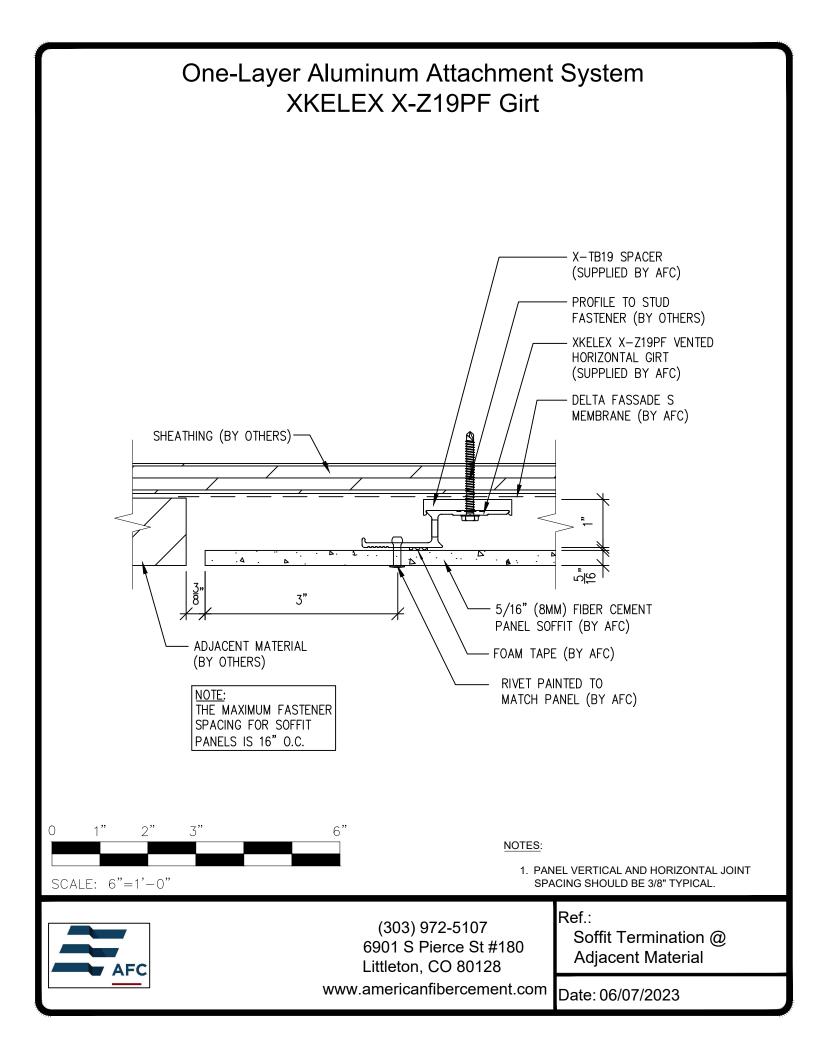

## **Typical Details**

Page 3: Top Panel @ Coping Page 4: Top Panel @ Soffit Page 5: Top of Panel @ F.C.P Soffit Page 6: Horizontal Panel Joint Page 7: Horizontal of Panel @ Wall Base Page 8: Bottom of Panel @ Open Termination Page 9: Bottom of Panel @ Low Roof Flashing Page 10: Bottom of Panel @ Soffit Page 11: Bottom of Panel @ Soffit (Alternate) Page 12: Bottom of Panel @ F.C.P Soffit Page 13: Bottom of Panel @ F.C.P Soffit (Alternate) Page 14: Soffit Termination @ Adjacent Material Page 15: Bottom of Panel @ Window Head Page 16: Bottom of Panel @ Window Head (Alternate) Page 17: Top of Panel @ Window Sill Page 18: Panel Edge @ Window Jamb Page 19: Panel Edge @ Window Jamb (Alternate) Page 20: Vertical Joint @ Continuous Substrate Page 21: Vertical Joint @ Break in Substrate Page 22: Not Permitted @ Break in Substrate Page 23: Panel Edge @ Butt Joint Page 24: Panels @ Outside Corner Page 25: Panels @ Inside Corner Page 26: Typical Fastener Layout