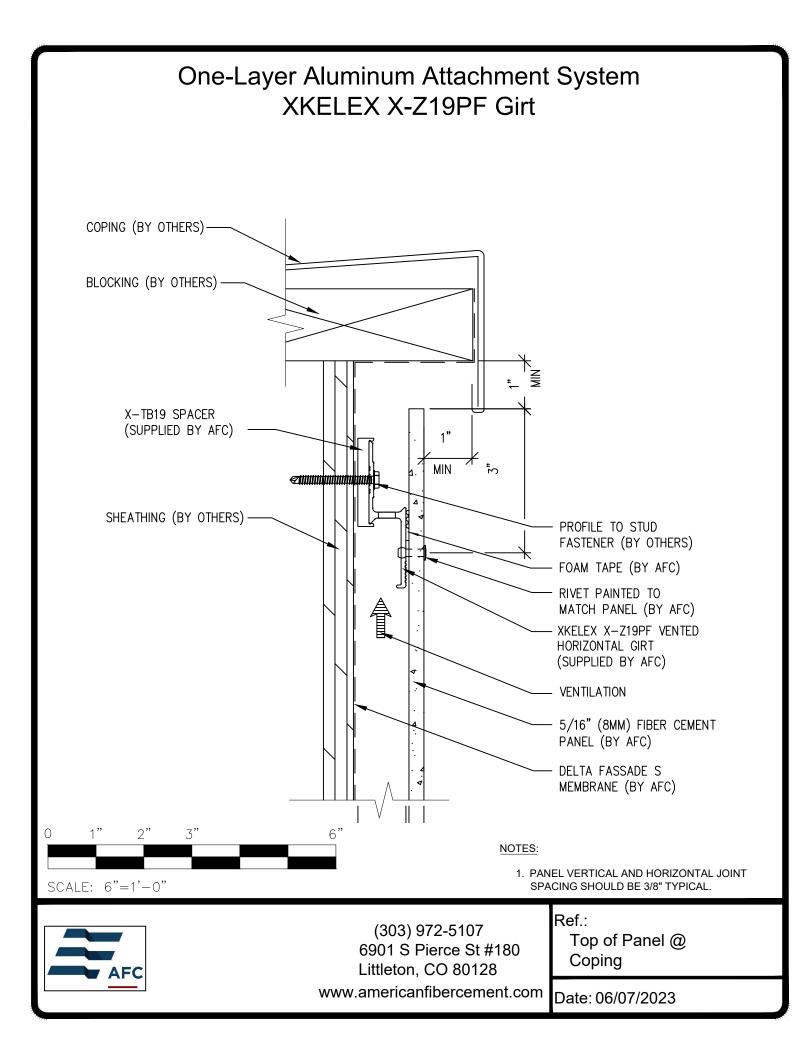

## **Typical Details**

Page 3: Top Panel @ Coping Page 4: Top Panel @ Soffit Page 5: Top of Panel @ F.C.P Soffit Page 6: Horizontal Panel Joint Page 7: Horizontal of Panel @ Wall Base Page 8: Bottom of Panel @ Open Termination Page 9: Bottom of Panel @ Low Roof Flashing Page 10: Bottom of Panel @ Soffit Page 11: Bottom of Panel @ Soffit (Alternate) Page 12: Bottom of Panel @ F.C.P Soffit Page 13: Bottom of Panel @ F.C.P Soffit (Alternate) Page 14: Soffit Termination @ Adjacent Material Page 15: Bottom of Panel @ Window Head Page 16: Bottom of Panel @ Window Head (Alternate) Page 17: Top of Panel @ Window Sill Page 18: Panel Edge @ Window Jamb Page 19: Panel Edge @ Window Jamb (Alternate) Page 20: Vertical Joint @ Continuous Substrate Page 21: Vertical Joint @ Break in Substrate Page 22: Not Permitted @ Break in Substrate Page 23: Panel Edge @ Butt Joint Page 24: Panels @ Outside Corner Page 25: Panels @ Inside Corner Page 26: Typical Fastener Layout