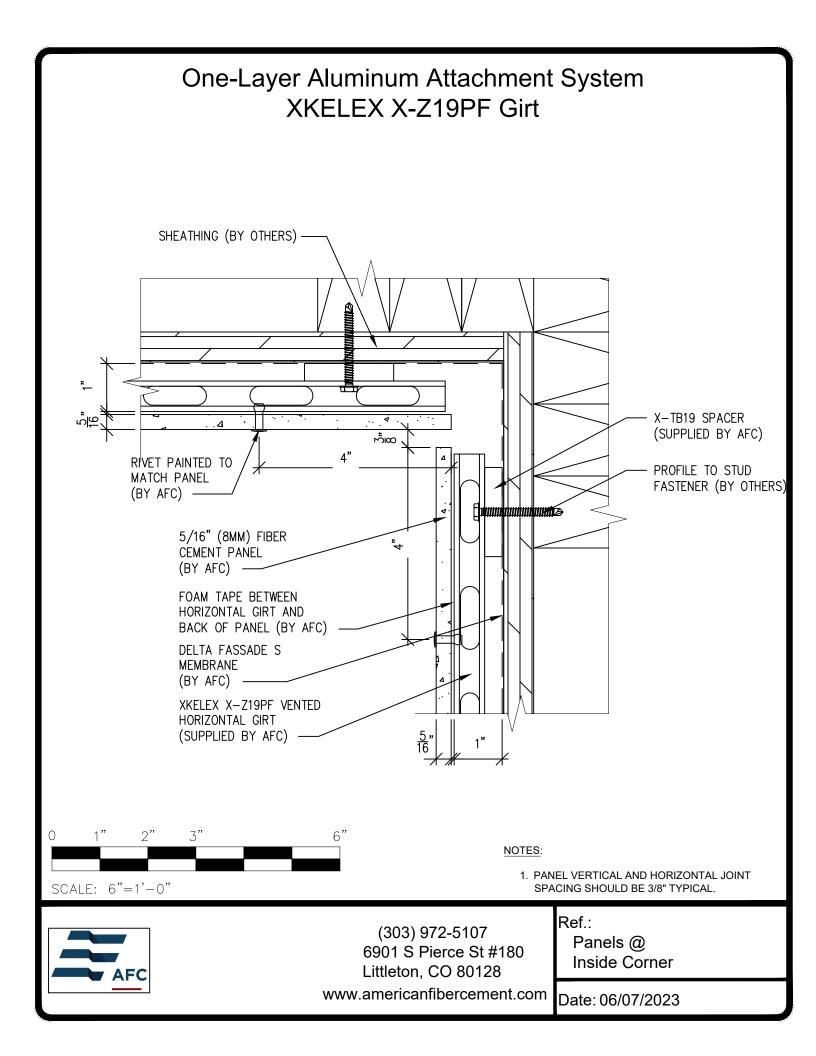

## **Typical Details**

Page 3: Top Panel @ Coping Page 4: Top Panel @ Soffit Page 5: Top of Panel @ F.C.P Soffit Page 6: Horizontal Panel Joint Page 7: Horizontal of Panel @ Wall Base Page 8: Bottom of Panel @ Open Termination Page 9: Bottom of Panel @ Low Roof Flashing Page 10: Bottom of Panel @ Soffit Page 11: Bottom of Panel @ Soffit (Alternate) Page 12: Bottom of Panel @ F.C.P Soffit Page 13: Bottom of Panel @ F.C.P Soffit (Alternate) Page 14: Soffit Termination @ Adjacent Material Page 15: Bottom of Panel @ Window Head Page 16: Bottom of Panel @ Window Head (Alternate) Page 17: Top of Panel @ Window Sill Page 18: Panel Edge @ Window Jamb Page 19: Panel Edge @ Window Jamb (Alternate) Page 20: Vertical Joint @ Continuous Substrate Page 21: Vertical Joint @ Break in Substrate Page 22: Not Permitted @ Break in Substrate Page 23: Panel Edge @ Butt Joint Page 24: Panels @ Outside Corner Page 25: Panels @ Inside Corner Page 26: Typical Fastener Layout