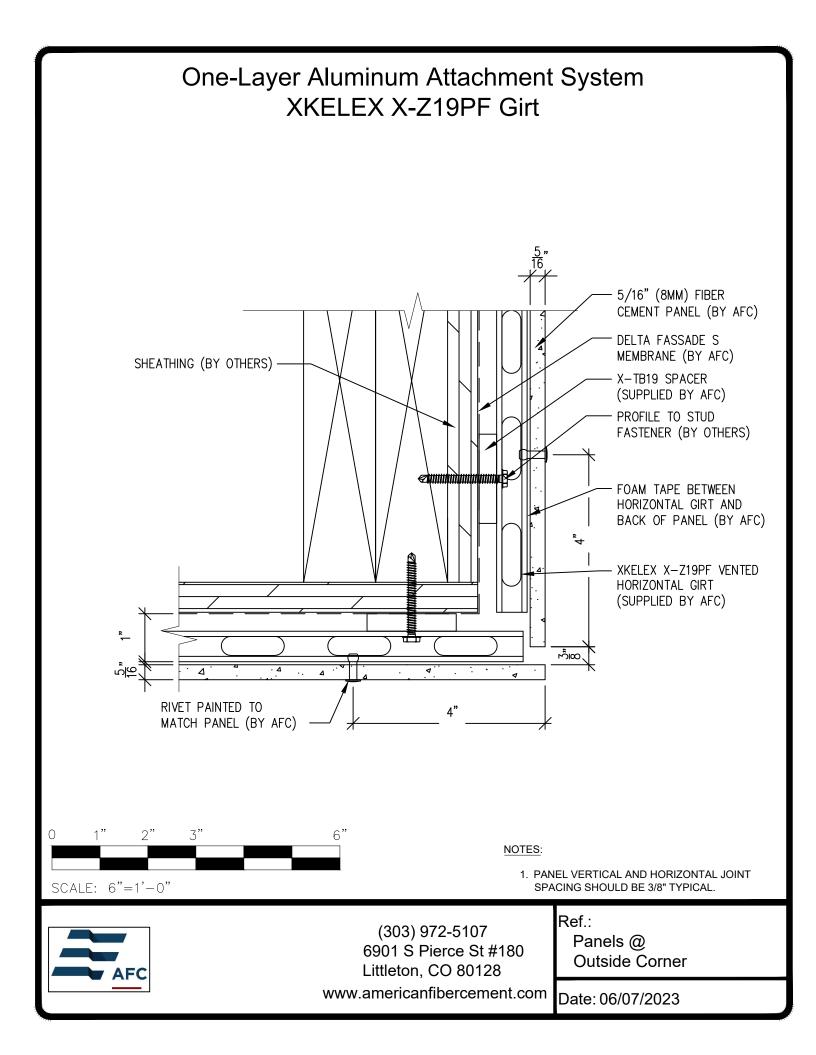

## **Typical Details**

Page 3: Top Panel @ Coping Page 4: Top Panel @ Soffit Page 5: Top of Panel @ F.C.P Soffit Page 6: Horizontal Panel Joint Page 7: Horizontal of Panel @ Wall Base Page 8: Bottom of Panel @ Open Termination Page 9: Bottom of Panel @ Low Roof Flashing Page 10: Bottom of Panel @ Soffit Page 11: Bottom of Panel @ Soffit (Alternate) Page 12: Bottom of Panel @ F.C.P Soffit Page 13: Bottom of Panel @ F.C.P Soffit (Alternate) Page 14: Soffit Termination @ Adjacent Material Page 15: Bottom of Panel @ Window Head Page 16: Bottom of Panel @ Window Head (Alternate) Page 17: Top of Panel @ Window Sill Page 18: Panel Edge @ Window Jamb Page 19: Panel Edge @ Window Jamb (Alternate) Page 20: Vertical Joint @ Continuous Substrate Page 21: Vertical Joint @ Break in Substrate Page 22: Not Permitted @ Break in Substrate Page 23: Panel Edge @ Butt Joint Page 24: Panels @ Outside Corner Page 25: Panels @ Inside Corner Page 26: Typical Fastener Layout