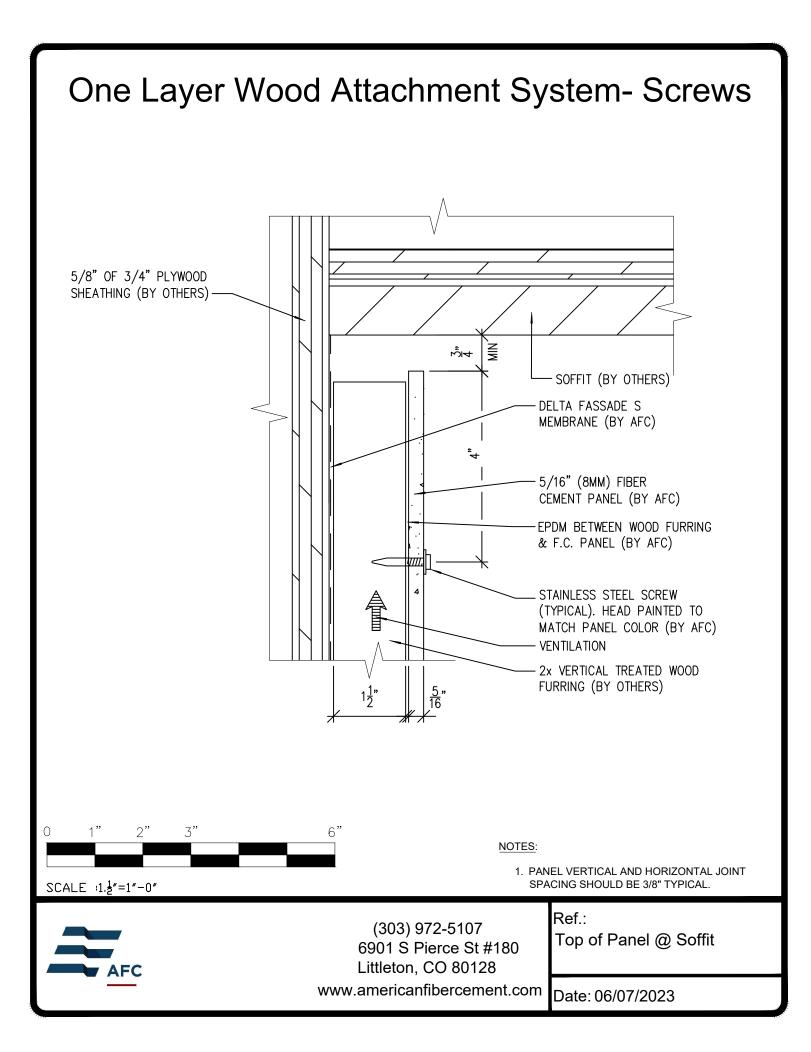

## **Typical Details**

Page 3: Top Panel @ Coping Page 4: Top Panel @ Soffit Page 5: Top of Panel @ F.C.P Soffit Page 6: Horizontal Joint @ Continuous Substrate Page 7: Horizontal Joint @ Break In Substrate Page 8: Not Permitted @ Break in Substrate Page 9: Bottom of Panel @ Wall Base Page 10: Bottom of Panel @ Open Termination Page 11: Bottom of Panel @ Low Roof Flashing Page 12: Bottom of Panel @ Soffit Page 13: Bottom of Panel @ Soffit (Alternate) Page 14: Bottom of Panel @ F.C.P Soffit Page 15: Bottom of Panel @ F.C.P Soffit (Alternate) Page 16: Soffit Termination @ Adjacent Material Page 17: Bottom of Panel @ Window Head Page 18: Bottom of Panel @ Window Head (Alternate) Page 19: Top of Panel @ Window Sill Page 20: Panel Edge @ Window Jamb Page 21: Panel Edge @ Window Jamb (Alternate) Page 22: Vertical Panel Joint Option 1 Page 23: Vertical Panel Joint Option 2 Page 24: Panel Edge @ Butt Joint Page 25: Panels @ Outside Corner Page 26: Panels @ Inside Corner Page 27: Typical Fastener Layout