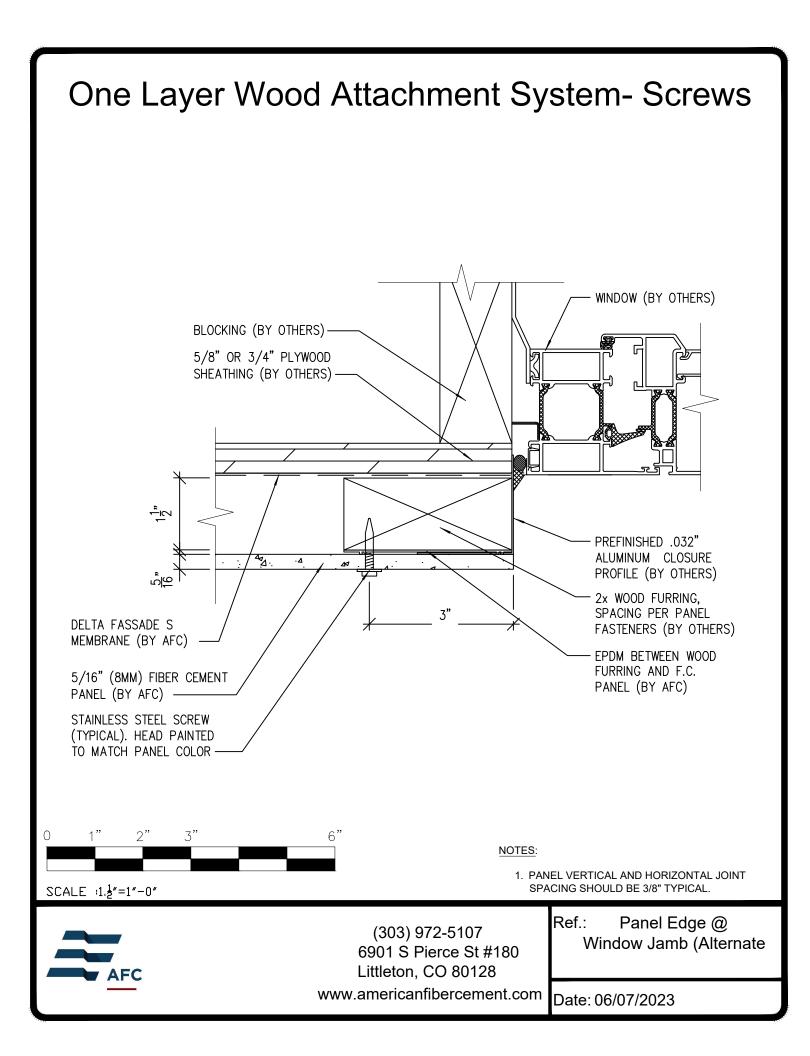

## **Typical Details**

Page 3: Top Panel @ Coping Page 4: Top Panel @ Soffit Page 5: Top of Panel @ F.C.P Soffit Page 6: Horizontal Joint @ Continuous Substrate Page 7: Horizontal Joint @ Break In Substrate Page 8: Not Permitted @ Break in Substrate Page 9: Bottom of Panel @ Wall Base Page 10: Bottom of Panel @ Open Termination Page 11: Bottom of Panel @ Low Roof Flashing Page 12: Bottom of Panel @ Soffit Page 13: Bottom of Panel @ Soffit (Alternate) Page 14: Bottom of Panel @ F.C.P Soffit Page 15: Bottom of Panel @ F.C.P Soffit (Alternate) Page 16: Soffit Termination @ Adjacent Material Page 17: Bottom of Panel @ Window Head Page 18: Bottom of Panel @ Window Head (Alternate) Page 19: Top of Panel @ Window Sill Page 20: Panel Edge @ Window Jamb Page 21: Panel Edge @ Window Jamb (Alternate) Page 22: Vertical Panel Joint Option 1 Page 23: Vertical Panel Joint Option 2 Page 24: Panel Edge @ Butt Joint Page 25: Panels @ Outside Corner Page 26: Panels @ Inside Corner Page 27: Typical Fastener Layout