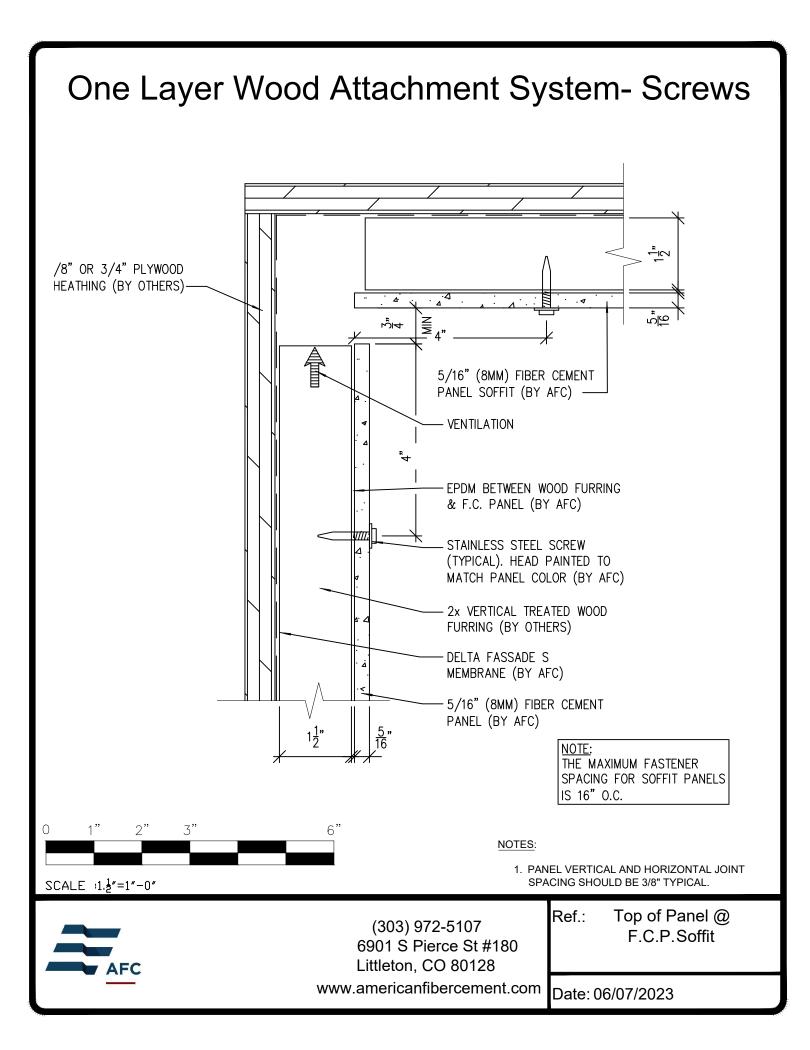

## **Typical Details**

Page 3: Top Panel @ Coping Page 4: Top Panel @ Soffit Page 5: Top of Panel @ F.C.P Soffit Page 6: Horizontal Joint @ Continuous Substrate Page 7: Horizontal Joint @ Break In Substrate Page 8: Not Permitted @ Break in Substrate Page 9: Bottom of Panel @ Wall Base Page 10: Bottom of Panel @ Open Termination Page 11: Bottom of Panel @ Low Roof Flashing Page 12: Bottom of Panel @ Soffit Page 13: Bottom of Panel @ Soffit (Alternate) Page 14: Bottom of Panel @ F.C.P Soffit Page 15: Bottom of Panel @ F.C.P Soffit (Alternate) Page 16: Soffit Termination @ Adjacent Material Page 17: Bottom of Panel @ Window Head Page 18: Bottom of Panel @ Window Head (Alternate) Page 19: Top of Panel @ Window Sill Page 20: Panel Edge @ Window Jamb Page 21: Panel Edge @ Window Jamb (Alternate) Page 22: Vertical Panel Joint Option 1 Page 23: Vertical Panel Joint Option 2 Page 24: Panel Edge @ Butt Joint Page 25: Panels @ Outside Corner Page 26: Panels @ Inside Corner Page 27: Typical Fastener Layout