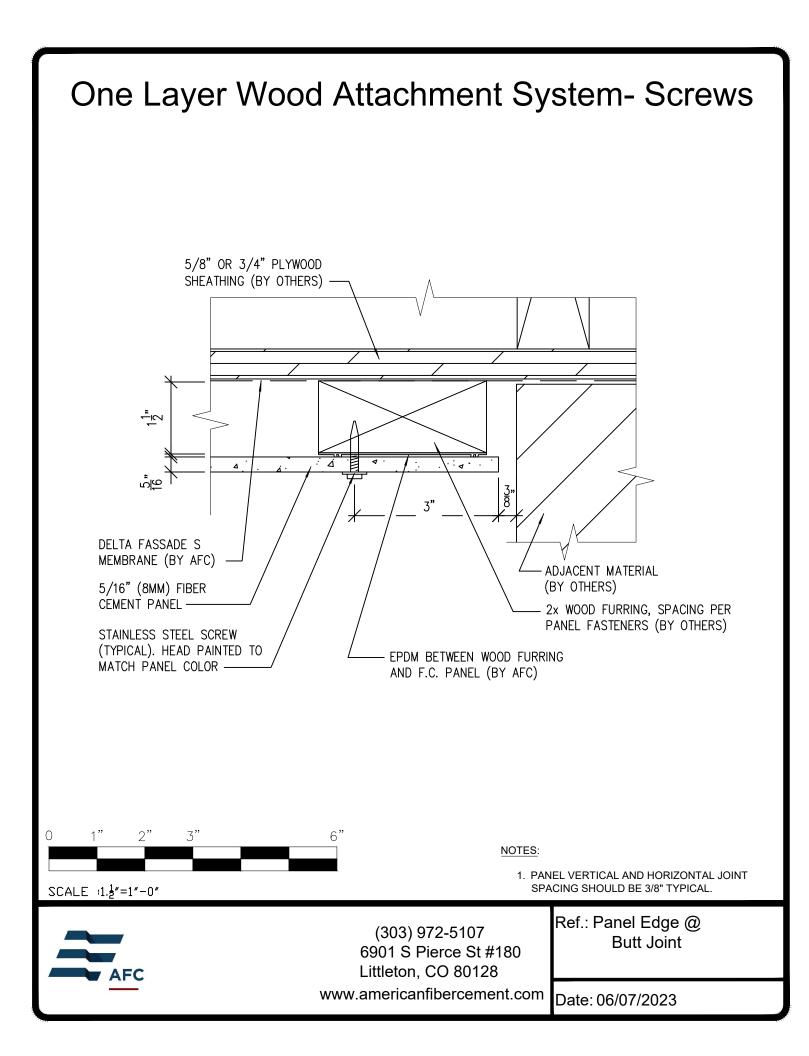

## **Typical Details**

Page 3: Top Panel @ Coping Page 4: Top Panel @ Soffit Page 5: Top of Panel @ F.C.P Soffit Page 6: Horizontal Joint @ Continuous Substrate Page 7: Horizontal Joint @ Break In Substrate Page 8: Not Permitted @ Break in Substrate Page 9: Bottom of Panel @ Wall Base Page 10: Bottom of Panel @ Open Termination Page 11: Bottom of Panel @ Low Roof Flashing Page 12: Bottom of Panel @ Soffit Page 13: Bottom of Panel @ Soffit (Alternate) Page 14: Bottom of Panel @ F.C.P Soffit Page 15: Bottom of Panel @ F.C.P Soffit (Alternate) Page 16: Soffit Termination @ Adjacent Material Page 17: Bottom of Panel @ Window Head Page 18: Bottom of Panel @ Window Head (Alternate) Page 19: Top of Panel @ Window Sill Page 20: Panel Edge @ Window Jamb Page 21: Panel Edge @ Window Jamb (Alternate) Page 22: Vertical Panel Joint Option 1 Page 23: Vertical Panel Joint Option 2 Page 24: Panel Edge @ Butt Joint Page 25: Panels @ Outside Corner Page 26: Panels @ Inside Corner Page 27: Typical Fastener Layout