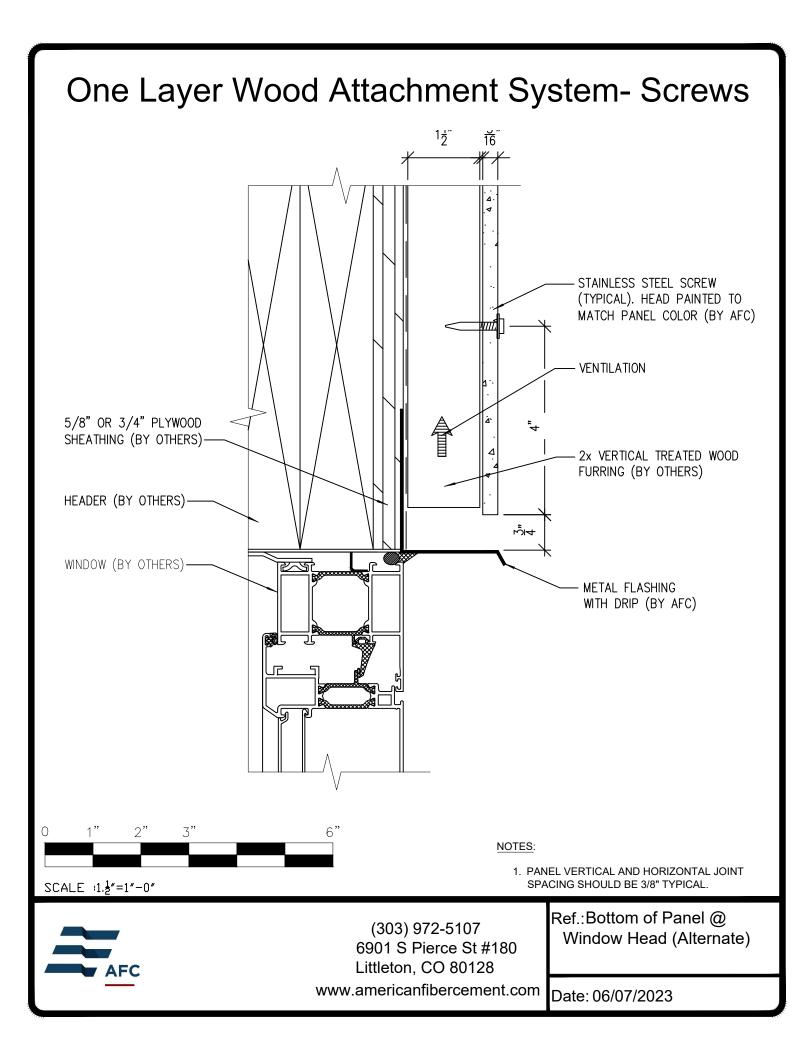

## **Typical Details**

Page 3: Top Panel @ Coping Page 4: Top Panel @ Soffit Page 5: Top of Panel @ F.C.P Soffit Page 6: Horizontal Joint @ Continuous Substrate Page 7: Horizontal Joint @ Break In Substrate Page 8: Not Permitted @ Break in Substrate Page 9: Bottom of Panel @ Wall Base Page 10: Bottom of Panel @ Open Termination Page 11: Bottom of Panel @ Low Roof Flashing Page 12: Bottom of Panel @ Soffit Page 13: Bottom of Panel @ Soffit (Alternate) Page 14: Bottom of Panel @ F.C.P Soffit Page 15: Bottom of Panel @ F.C.P Soffit (Alternate) Page 16: Soffit Termination @ Adjacent Material Page 17: Bottom of Panel @ Window Head Page 18: Bottom of Panel @ Window Head (Alternate) Page 19: Top of Panel @ Window Sill Page 20: Panel Edge @ Window Jamb Page 21: Panel Edge @ Window Jamb (Alternate) Page 22: Vertical Panel Joint Option 1 Page 23: Vertical Panel Joint Option 2 Page 24: Panel Edge @ Butt Joint Page 25: Panels @ Outside Corner Page 26: Panels @ Inside Corner Page 27: Typical Fastener Layout