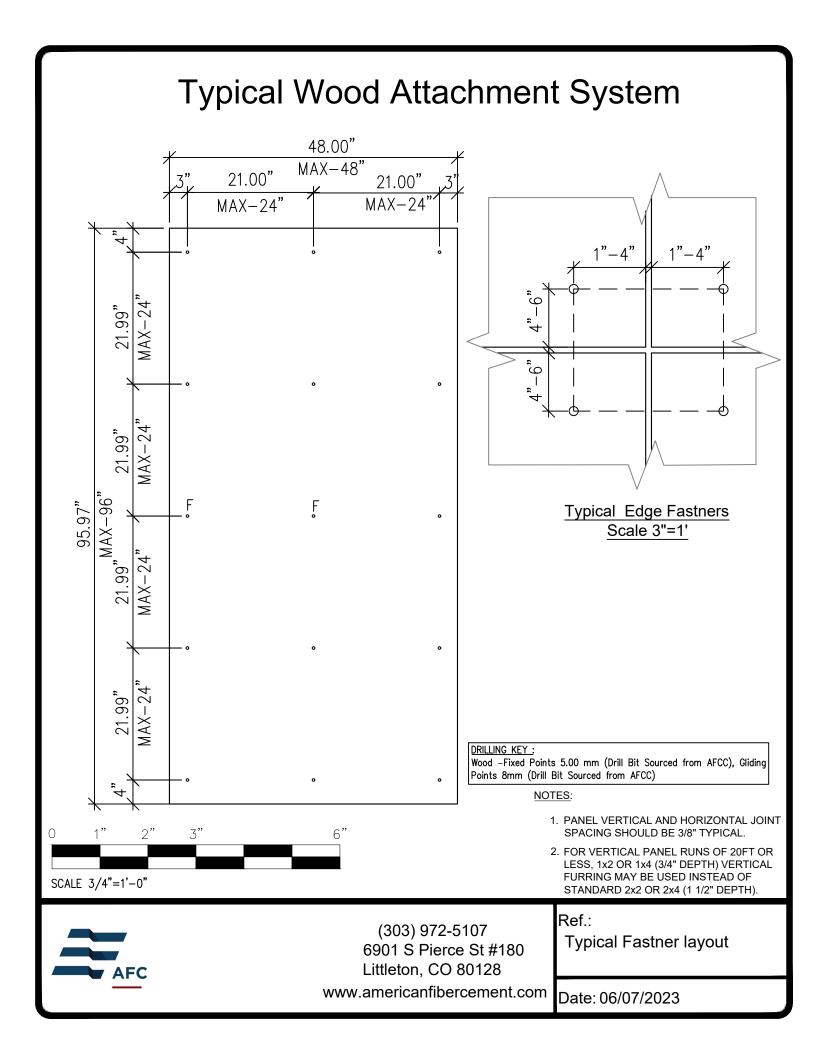

## **Typical Details**

Page 3: Top Panel @ Coping Page 4: Top Panel @ Soffit Page 5: Top of Panel @ F.C.P Soffit Page 6: Horizontal Joint @ Continuous Substrate Page 7: Horizontal Joint @ Break In Substrate Page 8: Not Permitted @ Break in Substrate Page 9: Bottom of Panel @ Wall Base Page 10: Bottom of Panel @ Open Termination Page 11: Bottom of Panel @ Low Roof Flashing Page 12: Bottom of Panel @ Soffit Page 13: Bottom of Panel @ Soffit (Alternate) Page 14: Bottom of Panel @ F.C.P Soffit Page 15: Bottom of Panel @ F.C.P Soffit (Alternate) Page 16: Soffit Termination @ Adjacent Material Page 17: Bottom of Panel @ Window Head Page 18: Bottom of Panel @ Window Head (Alternate) Page 19: Top of Panel @ Window Sill Page 20: Panel Edge @ Window Jamb Page 21: Panel Edge @ Window Jamb (Alternate) Page 22: Vertical Panel Joint Option 1 Page 23: Vertical Panel Joint Option 2 Page 24: Panel Edge @ Butt Joint Page 25: Panels @ Outside Corner Page 26: Panels @ Inside Corner Page 27: Typical Fastener Layout