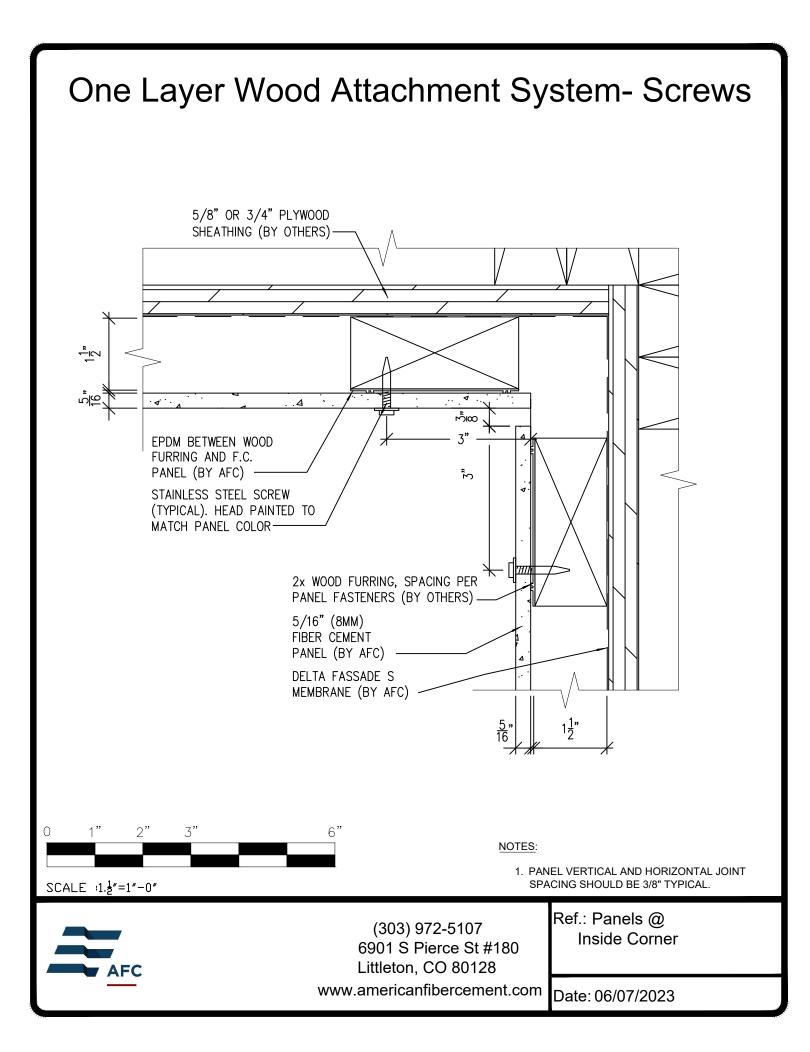

## One Layer Wood Attachment System with Screws

Fiber Cement Ventilated Rainscreen System

## **Typical Details**

Page 3: Top Panel @ Coping Page 4: Top Panel @ Soffit Page 5: Top of Panel @ F.C.P Soffit Page 6: Horizontal Joint @ Continuous Substrate Page 7: Horizontal Joint @ Break In Substrate Page 8: Not Permitted @ Break in Substrate Page 9: Bottom of Panel @ Wall Base Page 10: Bottom of Panel @ Open Termination Page 11: Bottom of Panel @ Low Roof Flashing Page 12: Bottom of Panel @ Soffit Page 13: Bottom of Panel @ Soffit (Alternate) Page 14: Bottom of Panel @ F.C.P Soffit Page 15: Bottom of Panel @ F.C.P Soffit (Alternate) Page 16: Soffit Termination @ Adjacent Material Page 17: Bottom of Panel @ Window Head Page 18: Bottom of Panel @ Window Head (Alternate) Page 19: Top of Panel @ Window Sill Page 20: Panel Edge @ Window Jamb Page 21: Panel Edge @ Window Jamb (Alternate) Page 22: Vertical Panel Joint Option 1 Page 23: Vertical Panel Joint Option 2 Page 24: Panel Edge @ Butt Joint Page 25: Panels @ Outside Corner Page 26: Panels @ Inside Corner Page 27: Typical Fastener Layout