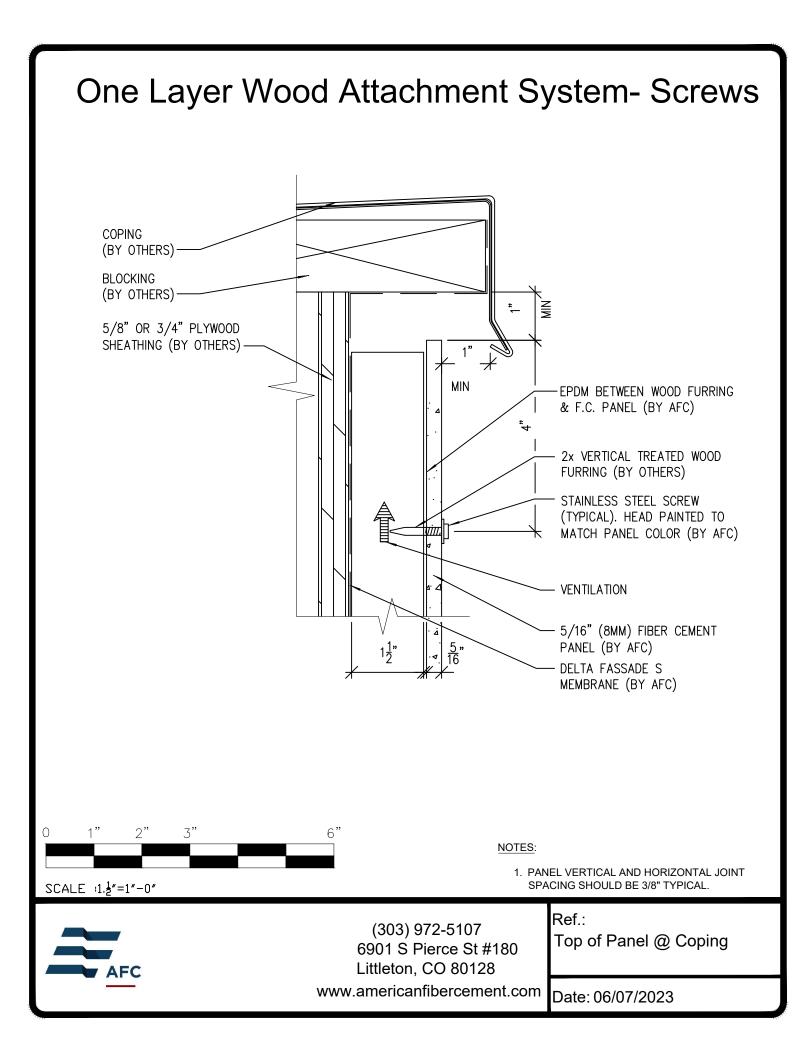

## **Typical Details**

Page 3: Top Panel @ Coping Page 4: Top Panel @ Soffit Page 5: Top of Panel @ F.C.P Soffit Page 6: Horizontal Joint @ Continuous Substrate Page 7: Horizontal Joint @ Break In Substrate Page 8: Not Permitted @ Break in Substrate Page 9: Bottom of Panel @ Wall Base Page 10: Bottom of Panel @ Open Termination Page 11: Bottom of Panel @ Low Roof Flashing Page 12: Bottom of Panel @ Soffit Page 13: Bottom of Panel @ Soffit (Alternate) Page 14: Bottom of Panel @ F.C.P Soffit Page 15: Bottom of Panel @ F.C.P Soffit (Alternate) Page 16: Soffit Termination @ Adjacent Material Page 17: Bottom of Panel @ Window Head Page 18: Bottom of Panel @ Window Head (Alternate) Page 19: Top of Panel @ Window Sill Page 20: Panel Edge @ Window Jamb Page 21: Panel Edge @ Window Jamb (Alternate) Page 22: Vertical Panel Joint Option 1 Page 23: Vertical Panel Joint Option 2 Page 24: Panel Edge @ Butt Joint Page 25: Panels @ Outside Corner Page 26: Panels @ Inside Corner Page 27: Typical Fastener Layout