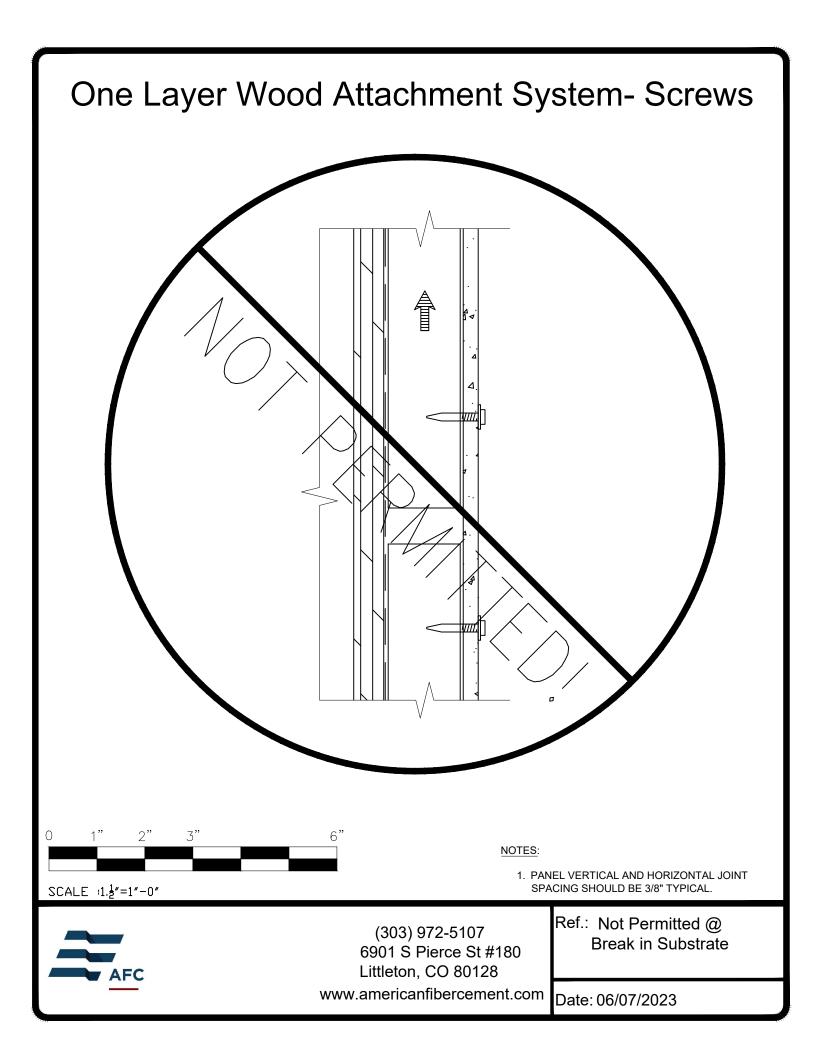

## **Typical Details**

Page 3: Top Panel @ Coping Page 4: Top Panel @ Soffit Page 5: Top of Panel @ F.C.P Soffit Page 6: Horizontal Joint @ Continuous Substrate Page 7: Horizontal Joint @ Break In Substrate Page 8: Not Permitted @ Break in Substrate Page 9: Bottom of Panel @ Wall Base Page 10: Bottom of Panel @ Open Termination Page 11: Bottom of Panel @ Low Roof Flashing Page 12: Bottom of Panel @ Soffit Page 13: Bottom of Panel @ Soffit (Alternate) Page 14: Bottom of Panel @ F.C.P Soffit Page 15: Bottom of Panel @ F.C.P Soffit (Alternate) Page 16: Soffit Termination @ Adjacent Material Page 17: Bottom of Panel @ Window Head Page 18: Bottom of Panel @ Window Head (Alternate) Page 19: Top of Panel @ Window Sill Page 20: Panel Edge @ Window Jamb Page 21: Panel Edge @ Window Jamb (Alternate) Page 22: Vertical Panel Joint Option 1 Page 23: Vertical Panel Joint Option 2 Page 24: Panel Edge @ Butt Joint Page 25: Panels @ Outside Corner Page 26: Panels @ Inside Corner Page 27: Typical Fastener Layout