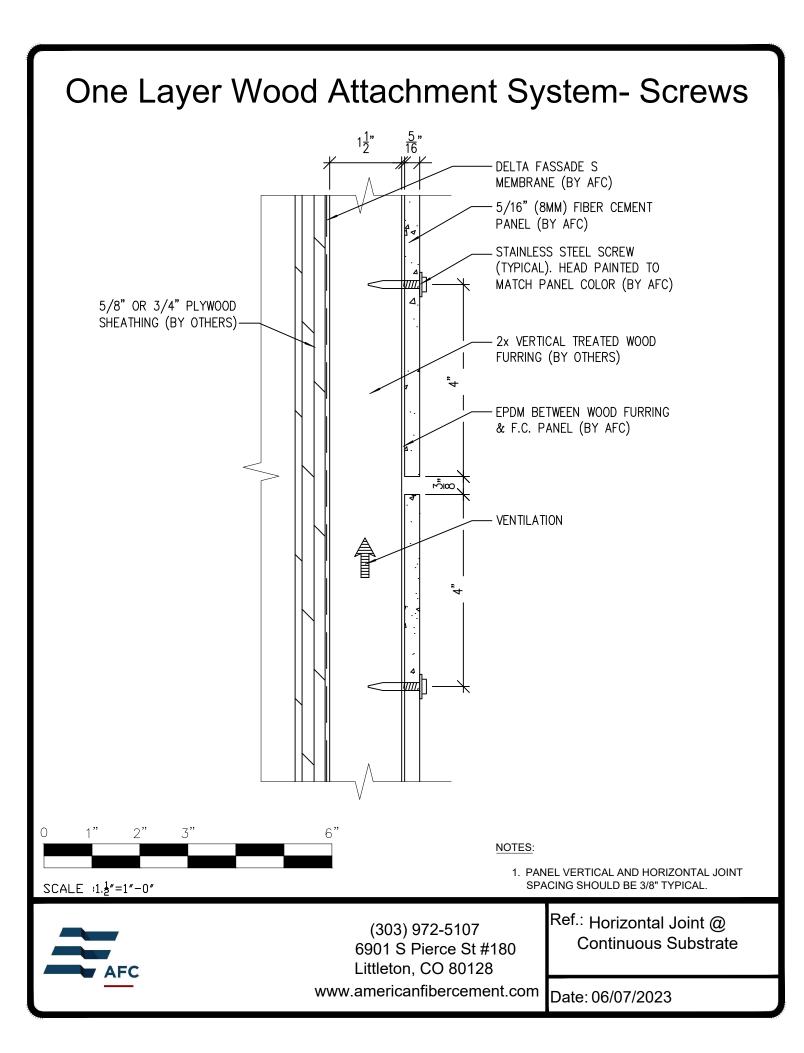

## **Typical Details**

Page 3: Top Panel @ Coping Page 4: Top Panel @ Soffit Page 5: Top of Panel @ F.C.P Soffit Page 6: Horizontal Joint @ Continuous Substrate Page 7: Horizontal Joint @ Break In Substrate Page 8: Not Permitted @ Break in Substrate Page 9: Bottom of Panel @ Wall Base Page 10: Bottom of Panel @ Open Termination Page 11: Bottom of Panel @ Low Roof Flashing Page 12: Bottom of Panel @ Soffit Page 13: Bottom of Panel @ Soffit (Alternate) Page 14: Bottom of Panel @ F.C.P Soffit Page 15: Bottom of Panel @ F.C.P Soffit (Alternate) Page 16: Soffit Termination @ Adjacent Material Page 17: Bottom of Panel @ Window Head Page 18: Bottom of Panel @ Window Head (Alternate) Page 19: Top of Panel @ Window Sill Page 20: Panel Edge @ Window Jamb Page 21: Panel Edge @ Window Jamb (Alternate) Page 22: Vertical Panel Joint Option 1 Page 23: Vertical Panel Joint Option 2 Page 24: Panel Edge @ Butt Joint Page 25: Panels @ Outside Corner Page 26: Panels @ Inside Corner Page 27: Typical Fastener Layout