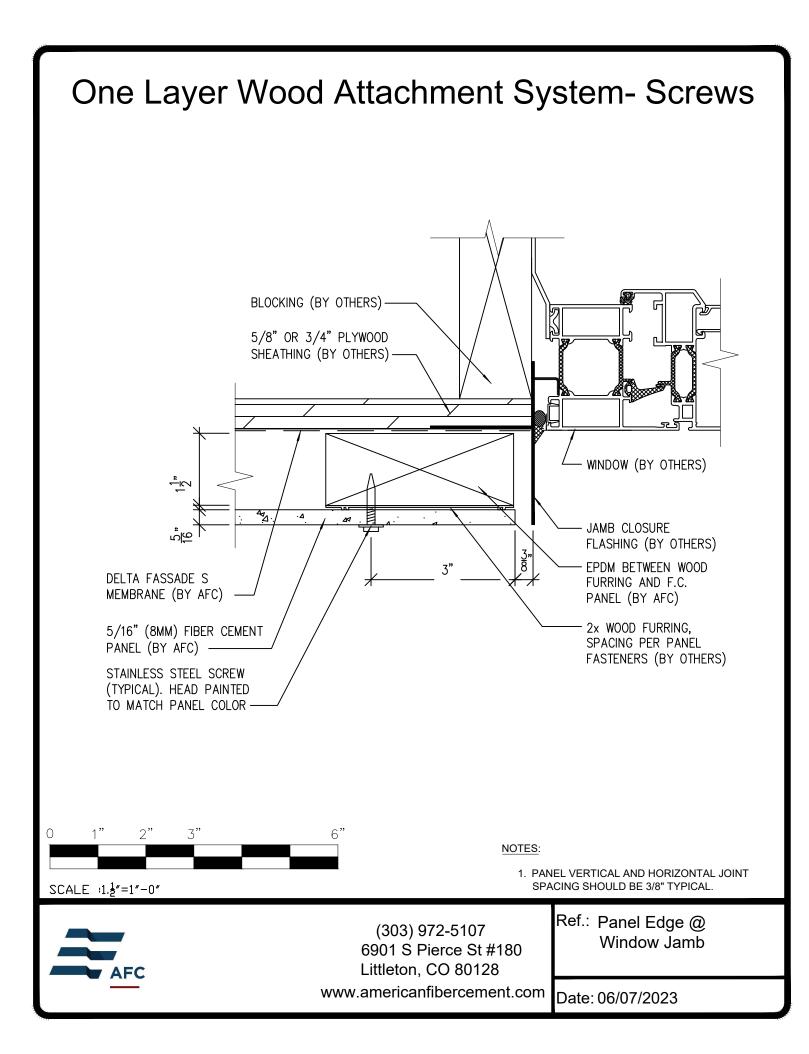

## **Typical Details**

Page 3: Top Panel @ Coping Page 4: Top Panel @ Soffit Page 5: Top of Panel @ F.C.P Soffit Page 6: Horizontal Joint @ Continuous Substrate Page 7: Horizontal Joint @ Break In Substrate Page 8: Not Permitted @ Break in Substrate Page 9: Bottom of Panel @ Wall Base Page 10: Bottom of Panel @ Open Termination Page 11: Bottom of Panel @ Low Roof Flashing Page 12: Bottom of Panel @ Soffit Page 13: Bottom of Panel @ Soffit (Alternate) Page 14: Bottom of Panel @ F.C.P Soffit Page 15: Bottom of Panel @ F.C.P Soffit (Alternate) Page 16: Soffit Termination @ Adjacent Material Page 17: Bottom of Panel @ Window Head Page 18: Bottom of Panel @ Window Head (Alternate) Page 19: Top of Panel @ Window Sill Page 20: Panel Edge @ Window Jamb Page 21: Panel Edge @ Window Jamb (Alternate) Page 22: Vertical Panel Joint Option 1 Page 23: Vertical Panel Joint Option 2 Page 24: Panel Edge @ Butt Joint Page 25: Panels @ Outside Corner Page 26: Panels @ Inside Corner Page 27: Typical Fastener Layout