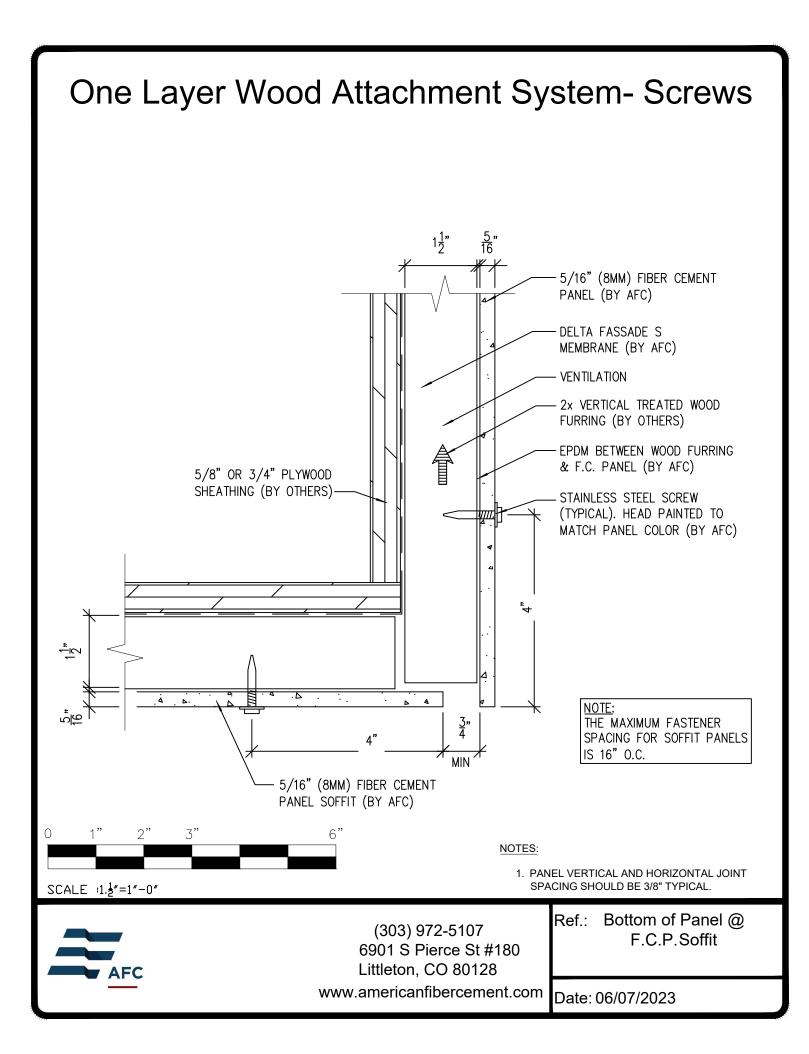

## **Typical Details**

Page 3: Top Panel @ Coping Page 4: Top Panel @ Soffit Page 5: Top of Panel @ F.C.P Soffit Page 6: Horizontal Joint @ Continuous Substrate Page 7: Horizontal Joint @ Break In Substrate Page 8: Not Permitted @ Break in Substrate Page 9: Bottom of Panel @ Wall Base Page 10: Bottom of Panel @ Open Termination Page 11: Bottom of Panel @ Low Roof Flashing Page 12: Bottom of Panel @ Soffit Page 13: Bottom of Panel @ Soffit (Alternate) Page 14: Bottom of Panel @ F.C.P Soffit Page 15: Bottom of Panel @ F.C.P Soffit (Alternate) Page 16: Soffit Termination @ Adjacent Material Page 17: Bottom of Panel @ Window Head Page 18: Bottom of Panel @ Window Head (Alternate) Page 19: Top of Panel @ Window Sill Page 20: Panel Edge @ Window Jamb Page 21: Panel Edge @ Window Jamb (Alternate) Page 22: Vertical Panel Joint Option 1 Page 23: Vertical Panel Joint Option 2 Page 24: Panel Edge @ Butt Joint Page 25: Panels @ Outside Corner Page 26: Panels @ Inside Corner Page 27: Typical Fastener Layout