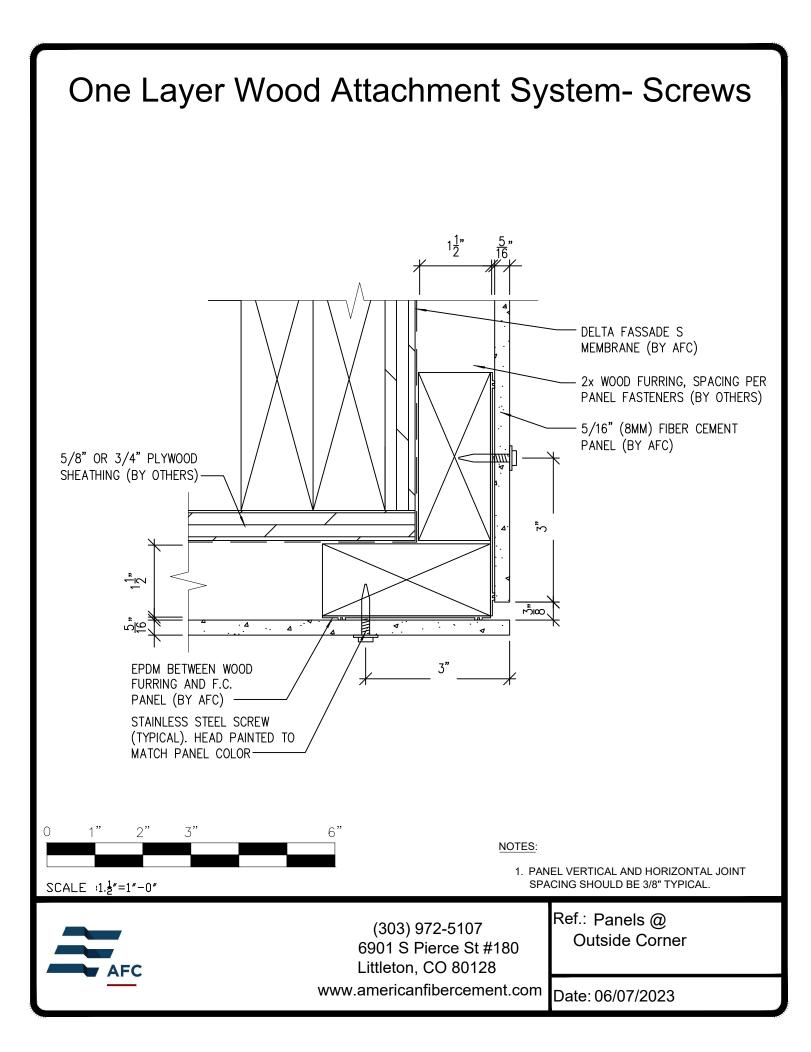

## **Typical Details**

Page 3: Top Panel @ Coping Page 4: Top Panel @ Soffit Page 5: Top of Panel @ F.C.P Soffit Page 6: Horizontal Joint @ Continuous Substrate Page 7: Horizontal Joint @ Break In Substrate Page 8: Not Permitted @ Break in Substrate Page 9: Bottom of Panel @ Wall Base Page 10: Bottom of Panel @ Open Termination Page 11: Bottom of Panel @ Low Roof Flashing Page 12: Bottom of Panel @ Soffit Page 13: Bottom of Panel @ Soffit (Alternate) Page 14: Bottom of Panel @ F.C.P Soffit Page 15: Bottom of Panel @ F.C.P Soffit (Alternate) Page 16: Soffit Termination @ Adjacent Material Page 17: Bottom of Panel @ Window Head Page 18: Bottom of Panel @ Window Head (Alternate) Page 19: Top of Panel @ Window Sill Page 20: Panel Edge @ Window Jamb Page 21: Panel Edge @ Window Jamb (Alternate) Page 22: Vertical Panel Joint Option 1 Page 23: Vertical Panel Joint Option 2 Page 24: Panel Edge @ Butt Joint Page 25: Panels @ Outside Corner Page 26: Panels @ Inside Corner Page 27: Typical Fastener Layout