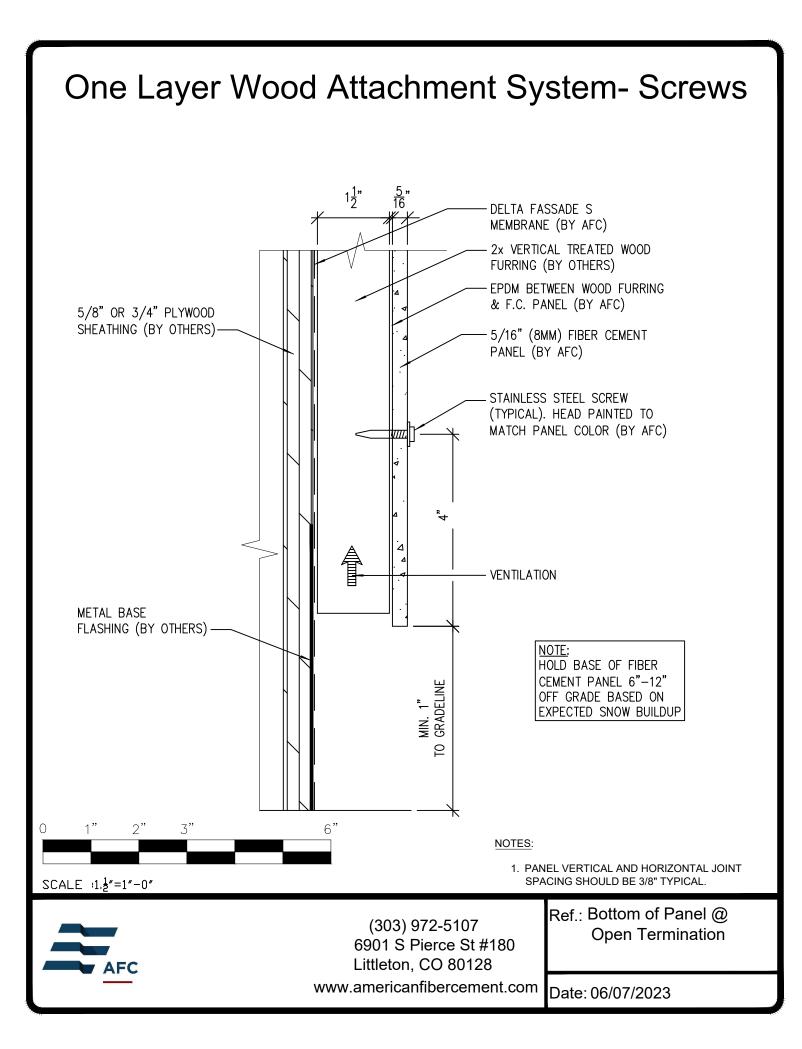

## **Typical Details**

Page 3: Top Panel @ Coping Page 4: Top Panel @ Soffit Page 5: Top of Panel @ F.C.P Soffit Page 6: Horizontal Joint @ Continuous Substrate Page 7: Horizontal Joint @ Break In Substrate Page 8: Not Permitted @ Break in Substrate Page 9: Bottom of Panel @ Wall Base Page 10: Bottom of Panel @ Open Termination Page 11: Bottom of Panel @ Low Roof Flashing Page 12: Bottom of Panel @ Soffit Page 13: Bottom of Panel @ Soffit (Alternate) Page 14: Bottom of Panel @ F.C.P Soffit Page 15: Bottom of Panel @ F.C.P Soffit (Alternate) Page 16: Soffit Termination @ Adjacent Material Page 17: Bottom of Panel @ Window Head Page 18: Bottom of Panel @ Window Head (Alternate) Page 19: Top of Panel @ Window Sill Page 20: Panel Edge @ Window Jamb Page 21: Panel Edge @ Window Jamb (Alternate) Page 22: Vertical Panel Joint Option 1 Page 23: Vertical Panel Joint Option 2 Page 24: Panel Edge @ Butt Joint Page 25: Panels @ Outside Corner Page 26: Panels @ Inside Corner Page 27: Typical Fastener Layout