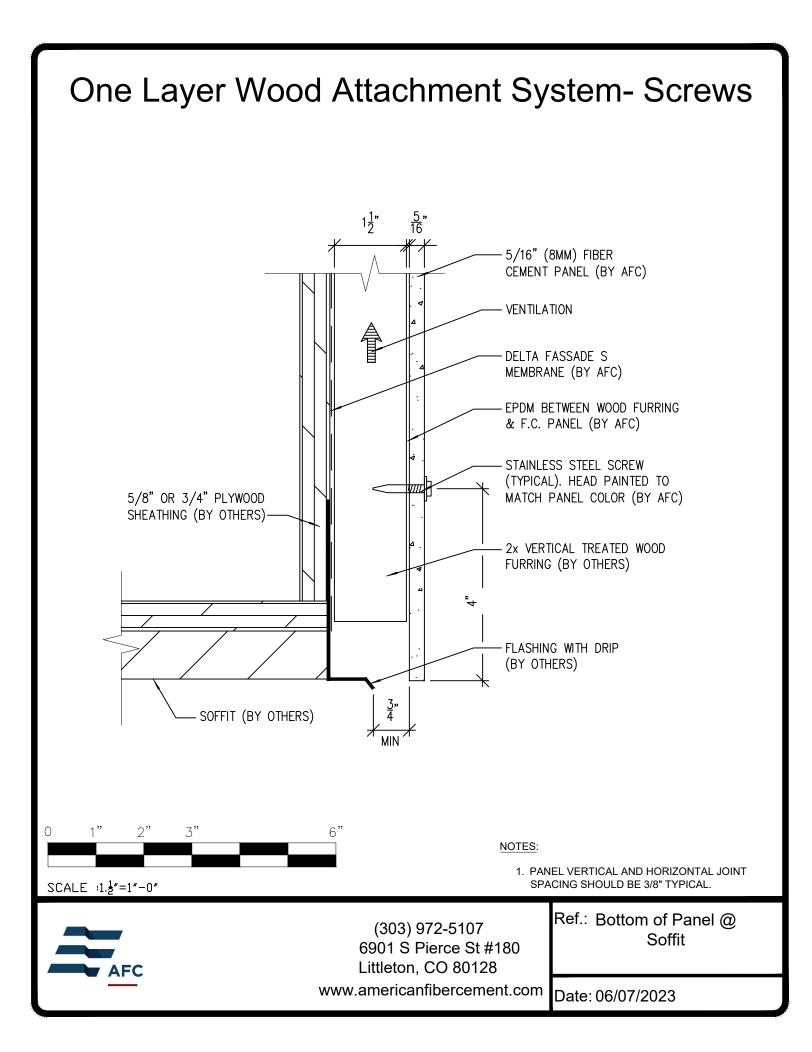

## **Typical Details**

Page 3: Top Panel @ Coping Page 4: Top Panel @ Soffit Page 5: Top of Panel @ F.C.P Soffit Page 6: Horizontal Joint @ Continuous Substrate Page 7: Horizontal Joint @ Break In Substrate Page 8: Not Permitted @ Break in Substrate Page 9: Bottom of Panel @ Wall Base Page 10: Bottom of Panel @ Open Termination Page 11: Bottom of Panel @ Low Roof Flashing Page 12: Bottom of Panel @ Soffit Page 13: Bottom of Panel @ Soffit (Alternate) Page 14: Bottom of Panel @ F.C.P Soffit Page 15: Bottom of Panel @ F.C.P Soffit (Alternate) Page 16: Soffit Termination @ Adjacent Material Page 17: Bottom of Panel @ Window Head Page 18: Bottom of Panel @ Window Head (Alternate) Page 19: Top of Panel @ Window Sill Page 20: Panel Edge @ Window Jamb Page 21: Panel Edge @ Window Jamb (Alternate) Page 22: Vertical Panel Joint Option 1 Page 23: Vertical Panel Joint Option 2 Page 24: Panel Edge @ Butt Joint Page 25: Panels @ Outside Corner Page 26: Panels @ Inside Corner Page 27: Typical Fastener Layout