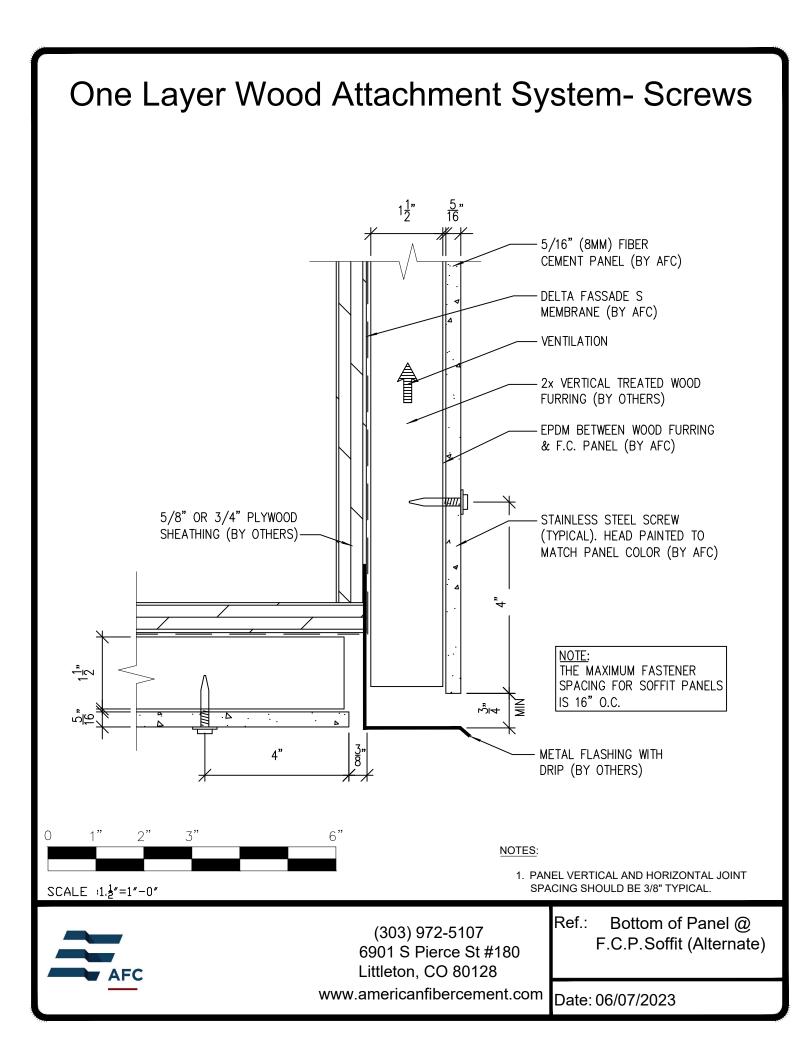

## **Typical Details**

Page 3: Top Panel @ Coping Page 4: Top Panel @ Soffit Page 5: Top of Panel @ F.C.P Soffit Page 6: Horizontal Joint @ Continuous Substrate Page 7: Horizontal Joint @ Break In Substrate Page 8: Not Permitted @ Break in Substrate Page 9: Bottom of Panel @ Wall Base Page 10: Bottom of Panel @ Open Termination Page 11: Bottom of Panel @ Low Roof Flashing Page 12: Bottom of Panel @ Soffit Page 13: Bottom of Panel @ Soffit (Alternate) Page 14: Bottom of Panel @ F.C.P Soffit Page 15: Bottom of Panel @ F.C.P Soffit (Alternate) Page 16: Soffit Termination @ Adjacent Material Page 17: Bottom of Panel @ Window Head Page 18: Bottom of Panel @ Window Head (Alternate) Page 19: Top of Panel @ Window Sill Page 20: Panel Edge @ Window Jamb Page 21: Panel Edge @ Window Jamb (Alternate) Page 22: Vertical Panel Joint Option 1 Page 23: Vertical Panel Joint Option 2 Page 24: Panel Edge @ Butt Joint Page 25: Panels @ Outside Corner Page 26: Panels @ Inside Corner Page 27: Typical Fastener Layout