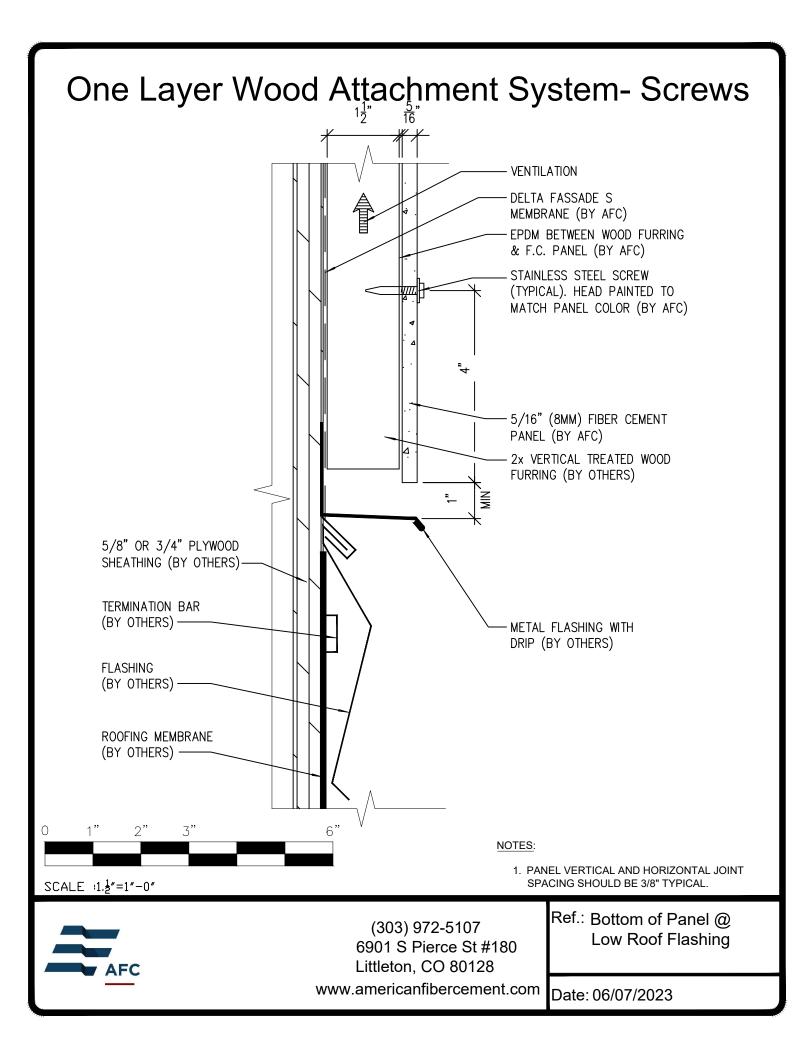

## **Typical Details**

Page 3: Top Panel @ Coping Page 4: Top Panel @ Soffit Page 5: Top of Panel @ F.C.P Soffit Page 6: Horizontal Joint @ Continuous Substrate Page 7: Horizontal Joint @ Break In Substrate Page 8: Not Permitted @ Break in Substrate Page 9: Bottom of Panel @ Wall Base Page 10: Bottom of Panel @ Open Termination Page 11: Bottom of Panel @ Low Roof Flashing Page 12: Bottom of Panel @ Soffit Page 13: Bottom of Panel @ Soffit (Alternate) Page 14: Bottom of Panel @ F.C.P Soffit Page 15: Bottom of Panel @ F.C.P Soffit (Alternate) Page 16: Soffit Termination @ Adjacent Material Page 17: Bottom of Panel @ Window Head Page 18: Bottom of Panel @ Window Head (Alternate) Page 19: Top of Panel @ Window Sill Page 20: Panel Edge @ Window Jamb Page 21: Panel Edge @ Window Jamb (Alternate) Page 22: Vertical Panel Joint Option 1 Page 23: Vertical Panel Joint Option 2 Page 24: Panel Edge @ Butt Joint Page 25: Panels @ Outside Corner Page 26: Panels @ Inside Corner Page 27: Typical Fastener Layout