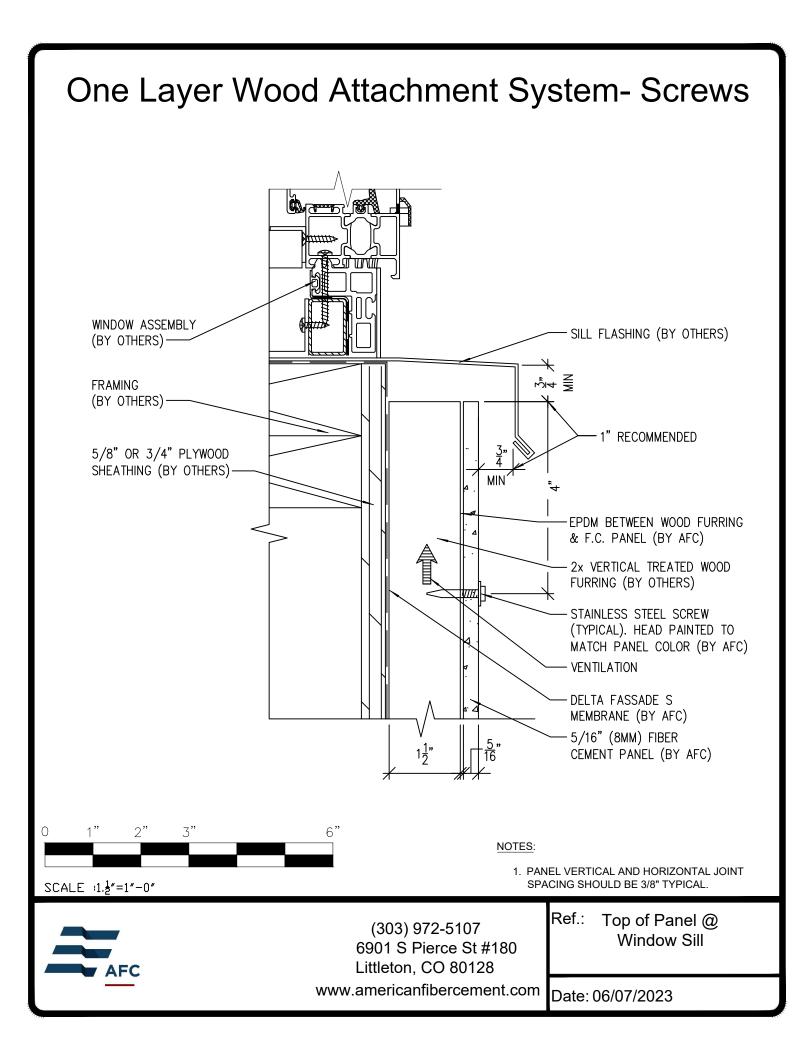

## **Typical Details**

Page 3: Top Panel @ Coping Page 4: Top Panel @ Soffit Page 5: Top of Panel @ F.C.P Soffit Page 6: Horizontal Joint @ Continuous Substrate Page 7: Horizontal Joint @ Break In Substrate Page 8: Not Permitted @ Break in Substrate Page 9: Bottom of Panel @ Wall Base Page 10: Bottom of Panel @ Open Termination Page 11: Bottom of Panel @ Low Roof Flashing Page 12: Bottom of Panel @ Soffit Page 13: Bottom of Panel @ Soffit (Alternate) Page 14: Bottom of Panel @ F.C.P Soffit Page 15: Bottom of Panel @ F.C.P Soffit (Alternate) Page 16: Soffit Termination @ Adjacent Material Page 17: Bottom of Panel @ Window Head Page 18: Bottom of Panel @ Window Head (Alternate) Page 19: Top of Panel @ Window Sill Page 20: Panel Edge @ Window Jamb Page 21: Panel Edge @ Window Jamb (Alternate) Page 22: Vertical Panel Joint Option 1 Page 23: Vertical Panel Joint Option 2 Page 24: Panel Edge @ Butt Joint Page 25: Panels @ Outside Corner Page 26: Panels @ Inside Corner Page 27: Typical Fastener Layout