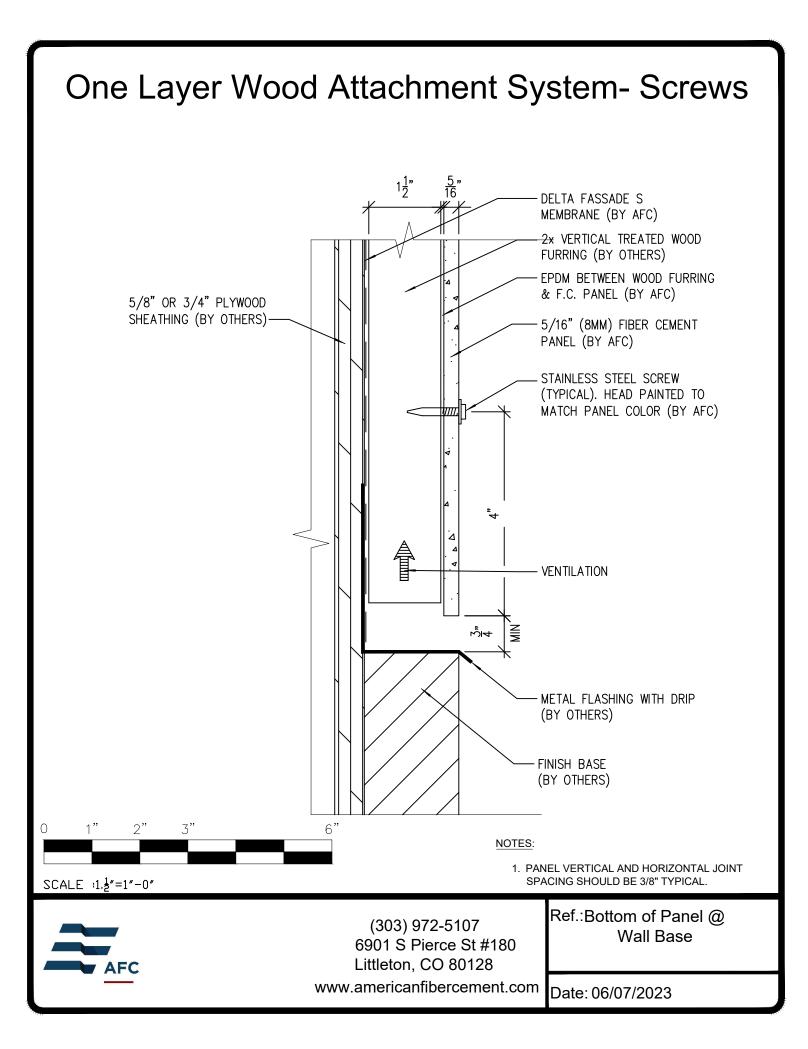

## **Typical Details**

Page 3: Top Panel @ Coping Page 4: Top Panel @ Soffit Page 5: Top of Panel @ F.C.P Soffit Page 6: Horizontal Joint @ Continuous Substrate Page 7: Horizontal Joint @ Break In Substrate Page 8: Not Permitted @ Break in Substrate Page 9: Bottom of Panel @ Wall Base Page 10: Bottom of Panel @ Open Termination Page 11: Bottom of Panel @ Low Roof Flashing Page 12: Bottom of Panel @ Soffit Page 13: Bottom of Panel @ Soffit (Alternate) Page 14: Bottom of Panel @ F.C.P Soffit Page 15: Bottom of Panel @ F.C.P Soffit (Alternate) Page 16: Soffit Termination @ Adjacent Material Page 17: Bottom of Panel @ Window Head Page 18: Bottom of Panel @ Window Head (Alternate) Page 19: Top of Panel @ Window Sill Page 20: Panel Edge @ Window Jamb Page 21: Panel Edge @ Window Jamb (Alternate) Page 22: Vertical Panel Joint Option 1 Page 23: Vertical Panel Joint Option 2 Page 24: Panel Edge @ Butt Joint Page 25: Panels @ Outside Corner Page 26: Panels @ Inside Corner Page 27: Typical Fastener Layout