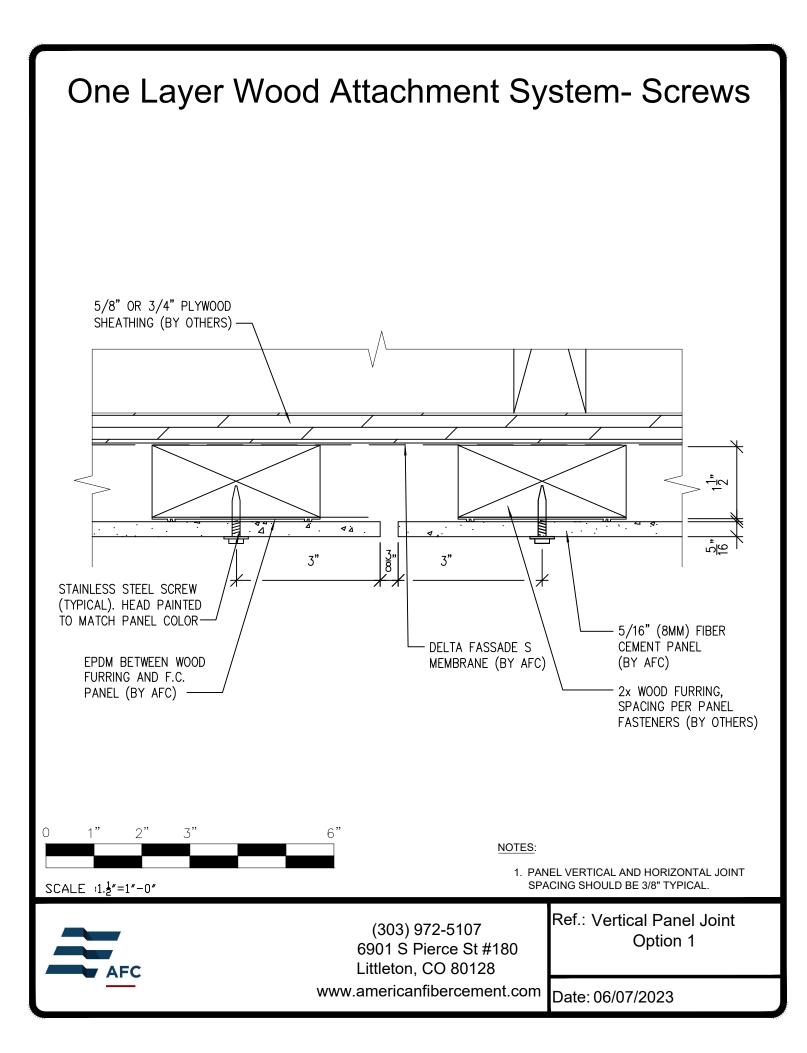

## **Typical Details**

Page 3: Top Panel @ Coping Page 4: Top Panel @ Soffit Page 5: Top of Panel @ F.C.P Soffit Page 6: Horizontal Joint @ Continuous Substrate Page 7: Horizontal Joint @ Break In Substrate Page 8: Not Permitted @ Break in Substrate Page 9: Bottom of Panel @ Wall Base Page 10: Bottom of Panel @ Open Termination Page 11: Bottom of Panel @ Low Roof Flashing Page 12: Bottom of Panel @ Soffit Page 13: Bottom of Panel @ Soffit (Alternate) Page 14: Bottom of Panel @ F.C.P Soffit Page 15: Bottom of Panel @ F.C.P Soffit (Alternate) Page 16: Soffit Termination @ Adjacent Material Page 17: Bottom of Panel @ Window Head Page 18: Bottom of Panel @ Window Head (Alternate) Page 19: Top of Panel @ Window Sill Page 20: Panel Edge @ Window Jamb Page 21: Panel Edge @ Window Jamb (Alternate) Page 22: Vertical Panel Joint Option 1 Page 23: Vertical Panel Joint Option 2 Page 24: Panel Edge @ Butt Joint Page 25: Panels @ Outside Corner Page 26: Panels @ Inside Corner Page 27: Typical Fastener Layout