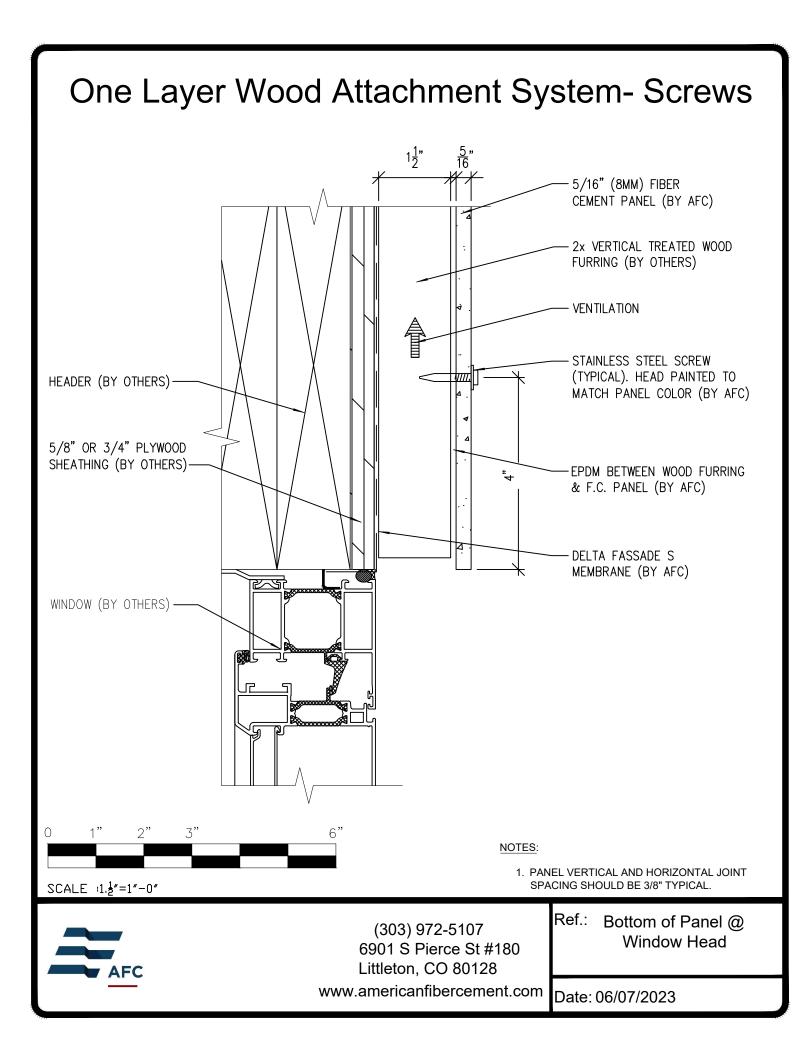

## **Typical Details**

Page 3: Top Panel @ Coping Page 4: Top Panel @ Soffit Page 5: Top of Panel @ F.C.P Soffit Page 6: Horizontal Joint @ Continuous Substrate Page 7: Horizontal Joint @ Break In Substrate Page 8: Not Permitted @ Break in Substrate Page 9: Bottom of Panel @ Wall Base Page 10: Bottom of Panel @ Open Termination Page 11: Bottom of Panel @ Low Roof Flashing Page 12: Bottom of Panel @ Soffit Page 13: Bottom of Panel @ Soffit (Alternate) Page 14: Bottom of Panel @ F.C.P Soffit Page 15: Bottom of Panel @ F.C.P Soffit (Alternate) Page 16: Soffit Termination @ Adjacent Material Page 17: Bottom of Panel @ Window Head Page 18: Bottom of Panel @ Window Head (Alternate) Page 19: Top of Panel @ Window Sill Page 20: Panel Edge @ Window Jamb Page 21: Panel Edge @ Window Jamb (Alternate) Page 22: Vertical Panel Joint Option 1 Page 23: Vertical Panel Joint Option 2 Page 24: Panel Edge @ Butt Joint Page 25: Panels @ Outside Corner Page 26: Panels @ Inside Corner Page 27: Typical Fastener Layout