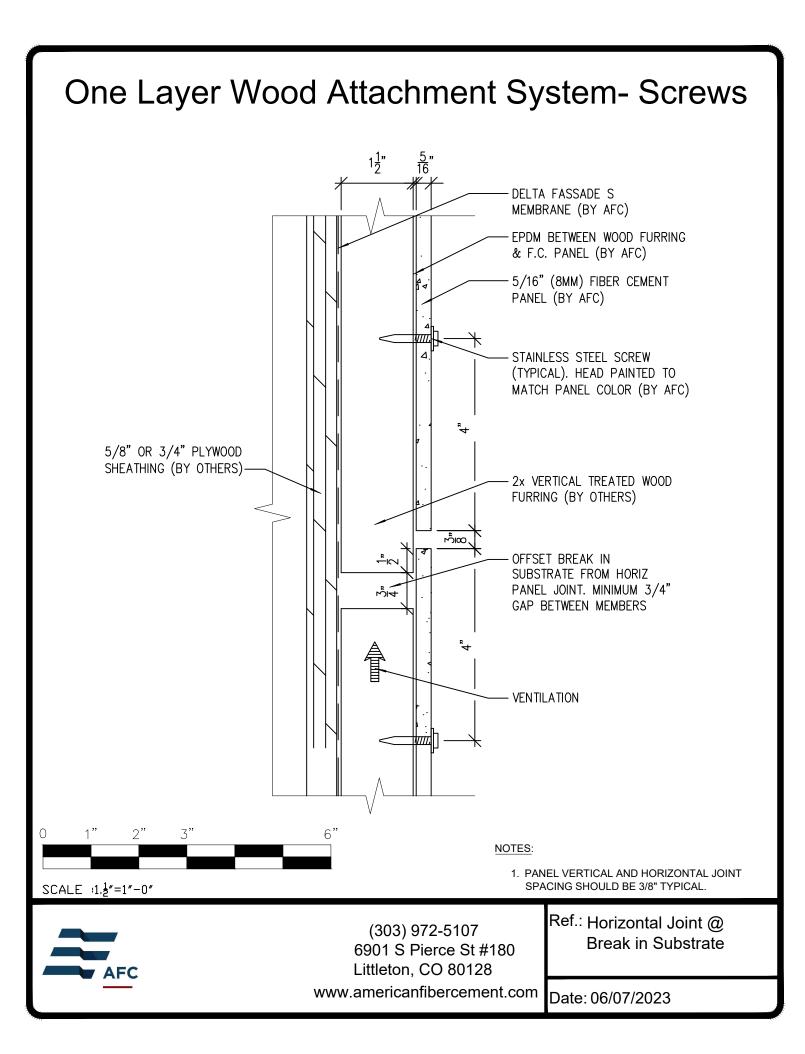

## **Typical Details**

Page 3: Top Panel @ Coping Page 4: Top Panel @ Soffit Page 5: Top of Panel @ F.C.P Soffit Page 6: Horizontal Joint @ Continuous Substrate Page 7: Horizontal Joint @ Break In Substrate Page 8: Not Permitted @ Break in Substrate Page 9: Bottom of Panel @ Wall Base Page 10: Bottom of Panel @ Open Termination Page 11: Bottom of Panel @ Low Roof Flashing Page 12: Bottom of Panel @ Soffit Page 13: Bottom of Panel @ Soffit (Alternate) Page 14: Bottom of Panel @ F.C.P Soffit Page 15: Bottom of Panel @ F.C.P Soffit (Alternate) Page 16: Soffit Termination @ Adjacent Material Page 17: Bottom of Panel @ Window Head Page 18: Bottom of Panel @ Window Head (Alternate) Page 19: Top of Panel @ Window Sill Page 20: Panel Edge @ Window Jamb Page 21: Panel Edge @ Window Jamb (Alternate) Page 22: Vertical Panel Joint Option 1 Page 23: Vertical Panel Joint Option 2 Page 24: Panel Edge @ Butt Joint Page 25: Panels @ Outside Corner Page 26: Panels @ Inside Corner Page 27: Typical Fastener Layout