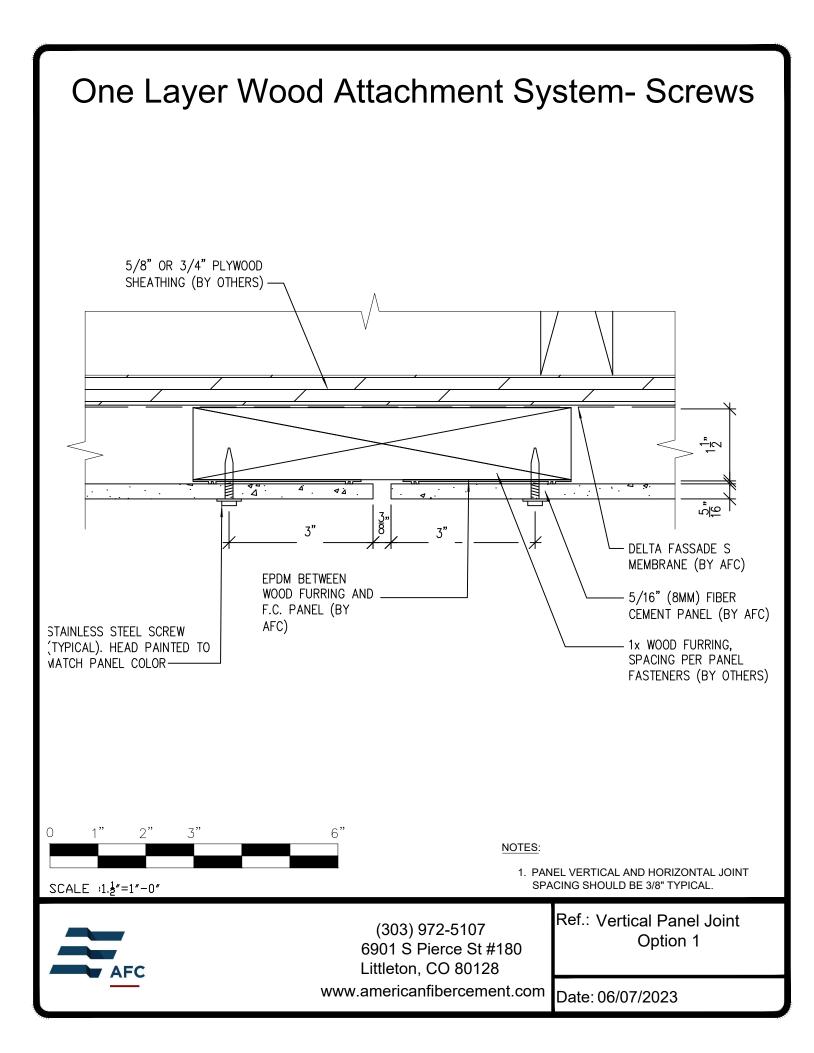

## **Typical Details**

Page 3: Top Panel @ Coping Page 4: Top Panel @ Soffit Page 5: Top of Panel @ F.C.P Soffit Page 6: Horizontal Joint @ Continuous Substrate Page 7: Horizontal Joint @ Break In Substrate Page 8: Not Permitted @ Break in Substrate Page 9: Bottom of Panel @ Wall Base Page 10: Bottom of Panel @ Open Termination Page 11: Bottom of Panel @ Low Roof Flashing Page 12: Bottom of Panel @ Soffit Page 13: Bottom of Panel @ Soffit (Alternate) Page 14: Bottom of Panel @ F.C.P Soffit Page 15: Bottom of Panel @ F.C.P Soffit (Alternate) Page 16: Soffit Termination @ Adjacent Material Page 17: Bottom of Panel @ Window Head Page 18: Bottom of Panel @ Window Head (Alternate) Page 19: Top of Panel @ Window Sill Page 20: Panel Edge @ Window Jamb Page 21: Panel Edge @ Window Jamb (Alternate) Page 22: Vertical Panel Joint Option 1 Page 23: Vertical Panel Joint Option 2 Page 24: Panel Edge @ Butt Joint Page 25: Panels @ Outside Corner Page 26: Panels @ Inside Corner Page 27: Typical Fastener Layout