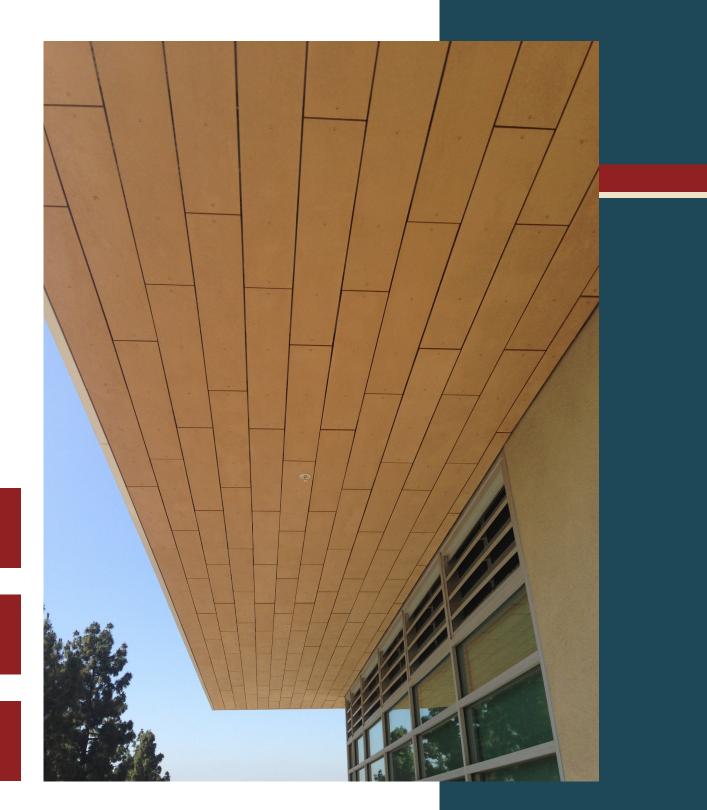

## **Typical Details**

Page 3: Top Panel @ Coping Page 4: Top Panel @ Soffit Page 5: Top of Panel @ F.C.P Soffit Page 6: Horizontal Joint @ Continuous Substrate Page 7: Horizontal Joint @ Break In Substrate Page 8: Not Permitted @ Break in Substrate Page 9: Bottom of Panel @ Wall Base Page 10: Bottom of Panel @ Open Termination Page 11: Bottom of Panel @ Low Roof Flashing Page 12: Bottom of Panel @ Soffit Page 13: Bottom of Panel @ Soffit (Alternate) Page 14: Bottom of Panel @ F.C.P Soffit Page 15: Bottom of Panel @ F.C.P Soffit (Alternate) Page 16: Soffit Termination @ Adjacent Material Page 17: Bottom of Panel @ Window Head Page 18: Bottom of Panel @ Window Head (Alternate) Page 19: Top of Panel @ Window Sill Page 20: Panel Edge @ Window Jamb Page 21: Panel Edge @ Window Jamb (Alternate) Page 22: Vertical Panel Joint Option 1 Page 23: Vertical Panel Joint Option 2 Page 24: Panel Edge @ Butt Joint Page 25: Panels @ Outside Corner Page 26: Panels @ Inside Corner Page 27: Typical Fastener Layout