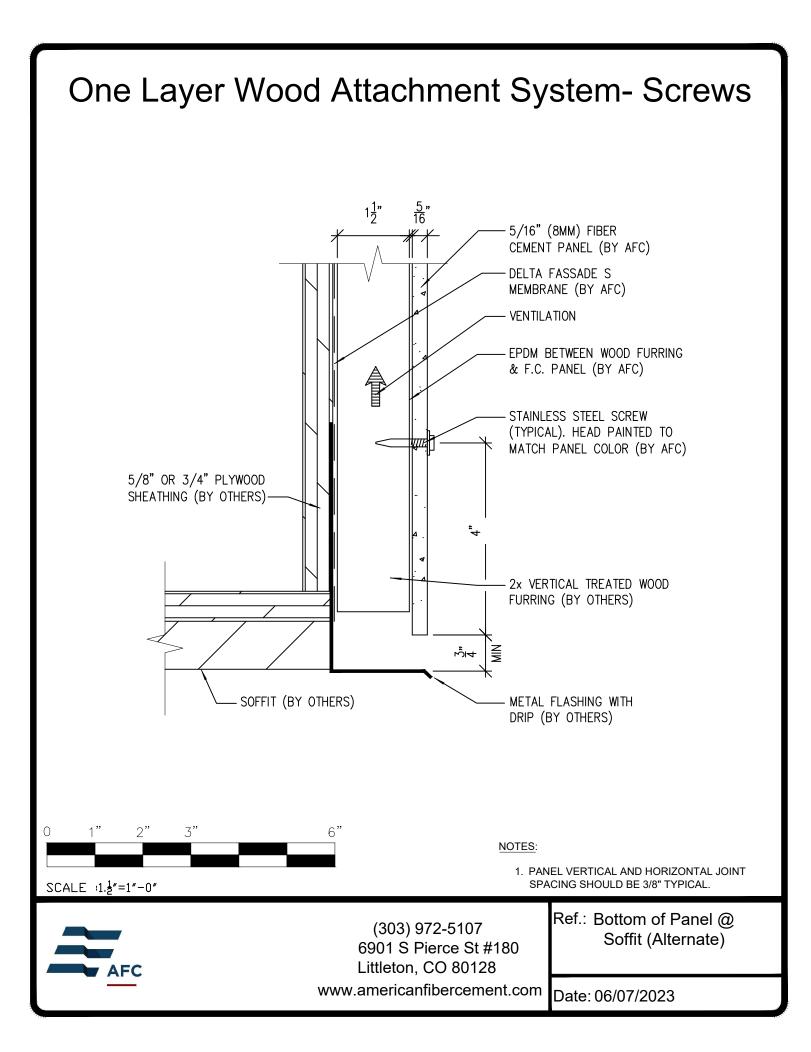

## **Typical Details**

Page 3: Top Panel @ Coping Page 4: Top Panel @ Soffit Page 5: Top of Panel @ F.C.P Soffit Page 6: Horizontal Joint @ Continuous Substrate Page 7: Horizontal Joint @ Break In Substrate Page 8: Not Permitted @ Break in Substrate Page 9: Bottom of Panel @ Wall Base Page 10: Bottom of Panel @ Open Termination Page 11: Bottom of Panel @ Low Roof Flashing Page 12: Bottom of Panel @ Soffit Page 13: Bottom of Panel @ Soffit (Alternate) Page 14: Bottom of Panel @ F.C.P Soffit Page 15: Bottom of Panel @ F.C.P Soffit (Alternate) Page 16: Soffit Termination @ Adjacent Material Page 17: Bottom of Panel @ Window Head Page 18: Bottom of Panel @ Window Head (Alternate) Page 19: Top of Panel @ Window Sill Page 20: Panel Edge @ Window Jamb Page 21: Panel Edge @ Window Jamb (Alternate) Page 22: Vertical Panel Joint Option 1 Page 23: Vertical Panel Joint Option 2 Page 24: Panel Edge @ Butt Joint Page 25: Panels @ Outside Corner Page 26: Panels @ Inside Corner Page 27: Typical Fastener Layout