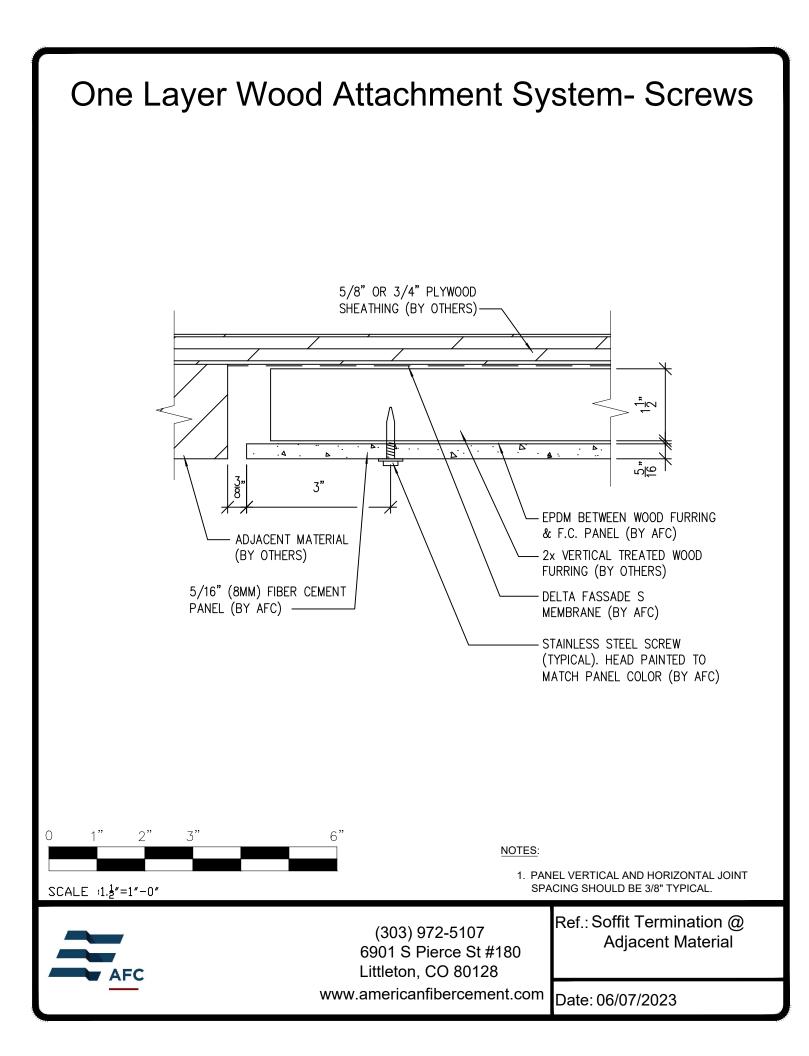

## **Typical Details**

Page 3: Top Panel @ Coping Page 4: Top Panel @ Soffit Page 5: Top of Panel @ F.C.P Soffit Page 6: Horizontal Joint @ Continuous Substrate Page 7: Horizontal Joint @ Break In Substrate Page 8: Not Permitted @ Break in Substrate Page 9: Bottom of Panel @ Wall Base Page 10: Bottom of Panel @ Open Termination Page 11: Bottom of Panel @ Low Roof Flashing Page 12: Bottom of Panel @ Soffit Page 13: Bottom of Panel @ Soffit (Alternate) Page 14: Bottom of Panel @ F.C.P Soffit Page 15: Bottom of Panel @ F.C.P Soffit (Alternate) Page 16: Soffit Termination @ Adjacent Material Page 17: Bottom of Panel @ Window Head Page 18: Bottom of Panel @ Window Head (Alternate) Page 19: Top of Panel @ Window Sill Page 20: Panel Edge @ Window Jamb Page 21: Panel Edge @ Window Jamb (Alternate) Page 22: Vertical Panel Joint Option 1 Page 23: Vertical Panel Joint Option 2 Page 24: Panel Edge @ Butt Joint Page 25: Panels @ Outside Corner Page 26: Panels @ Inside Corner Page 27: Typical Fastener Layout