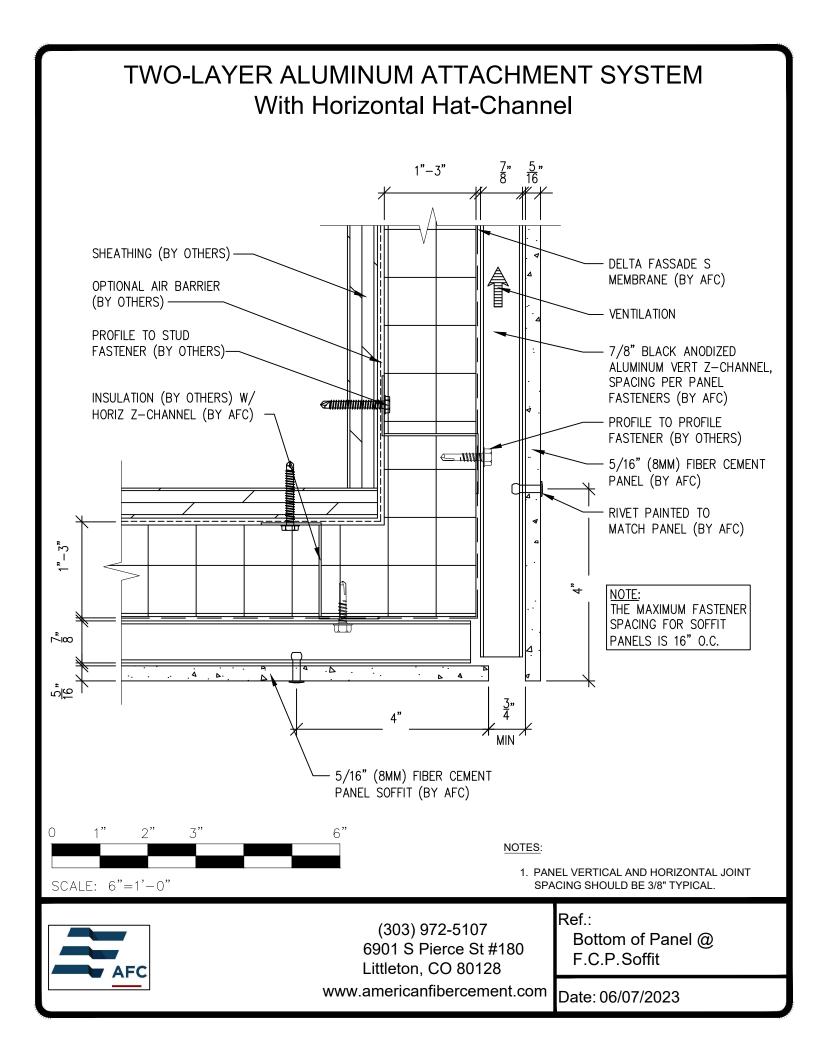

## **Typical Details**

| Page 3:  | Top Panel @ Coping                          |
|----------|---------------------------------------------|
| Page 4:  | Top Panel @ Soffit                          |
| Page 5:  | Top of Panel @ F.C.P Soffit                 |
| Page 6:  | Horizontal Joint @ Continuous Substrate     |
| Page 7:  | Horizontal Joint @ Break In Substrate       |
| Page 8:  | Not Permitted @ Break In Substrate          |
| Page 9:  | Bottom of Panel @ Wall Base                 |
| Page 10: | Bottom of Panel @ Open Termination          |
| Page 11: | Bottom of Panel @ Low Roof Flashing         |
| Page 12: | Bottom of Panel @ Soffit                    |
| Page 13: | Bottom of Panel @ Soffit (Alternate)        |
| Page 14: | Bottom of Panel @ F.C.P. Soffit             |
| Page 15: | Bottom of Panel @ F.C.P. Soffit (Alternate) |
| Page 16: | Soffit Terminate @ Adjacent Material        |
| Page 17: | Bottom of Panel @ Window Head               |
| Page 18: | Bottom of Panel @ Window Head (Alternate)   |
| Page 19: | Top of Panel @ Window Sill                  |
| Page 20: | Panel Edge @ Window Jamb                    |
| Page 21: | Panel Edge @ Window Jamb (Alternate)        |
| Page 22: | Vertical Panel Joint Option 1               |
| Page 23  | : Vertical Panel Joint Option 2             |
| Page 24  | : Panel Edge @ Butt Joint                   |
| -        | : Panels @ Outside Corner                   |
| Page 26  | : Panels @ Inside Corner                    |