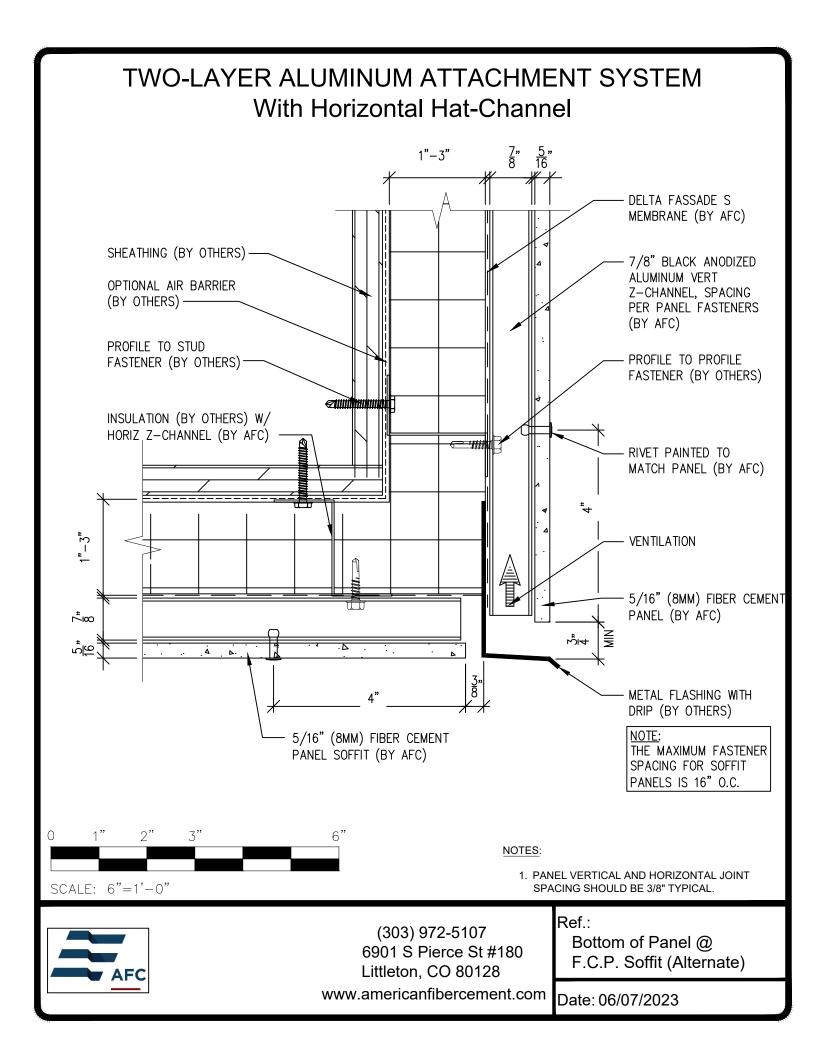

## **Typical Details**

| Page 3:  | Top Panel @ Coping                          |
|----------|---------------------------------------------|
| Page 4:  | Top Panel @ Soffit                          |
| Page 5:  | Top of Panel @ F.C.P Soffit                 |
| Page 6:  | Horizontal Joint @ Continuous Substrate     |
| Page 7:  | Horizontal Joint @ Break In Substrate       |
| Page 8:  | Not Permitted @ Break In Substrate          |
| Page 9:  | Bottom of Panel @ Wall Base                 |
| Page 10: | Bottom of Panel @ Open Termination          |
| Page 11: | Bottom of Panel @ Low Roof Flashing         |
| Page 12: | Bottom of Panel @ Soffit                    |
| Page 13: | Bottom of Panel @ Soffit (Alternate)        |
| Page 14: | Bottom of Panel @ F.C.P. Soffit             |
| Page 15: | Bottom of Panel @ F.C.P. Soffit (Alternate) |
| Page 16: | Soffit Terminate @ Adjacent Material        |
| Page 17: | Bottom of Panel @ Window Head               |
| Page 18: | Bottom of Panel @ Window Head (Alternate)   |
| Page 19: | Top of Panel @ Window Sill                  |
| Page 20: | Panel Edge @ Window Jamb                    |
| Page 21: | Panel Edge @ Window Jamb (Alternate)        |
| Page 22: | Vertical Panel Joint Option 1               |
| Page 23  | : Vertical Panel Joint Option 2             |
| Page 24  | : Panel Edge @ Butt Joint                   |
| -        | : Panels @ Outside Corner                   |
| Page 26  | : Panels @ Inside Corner                    |