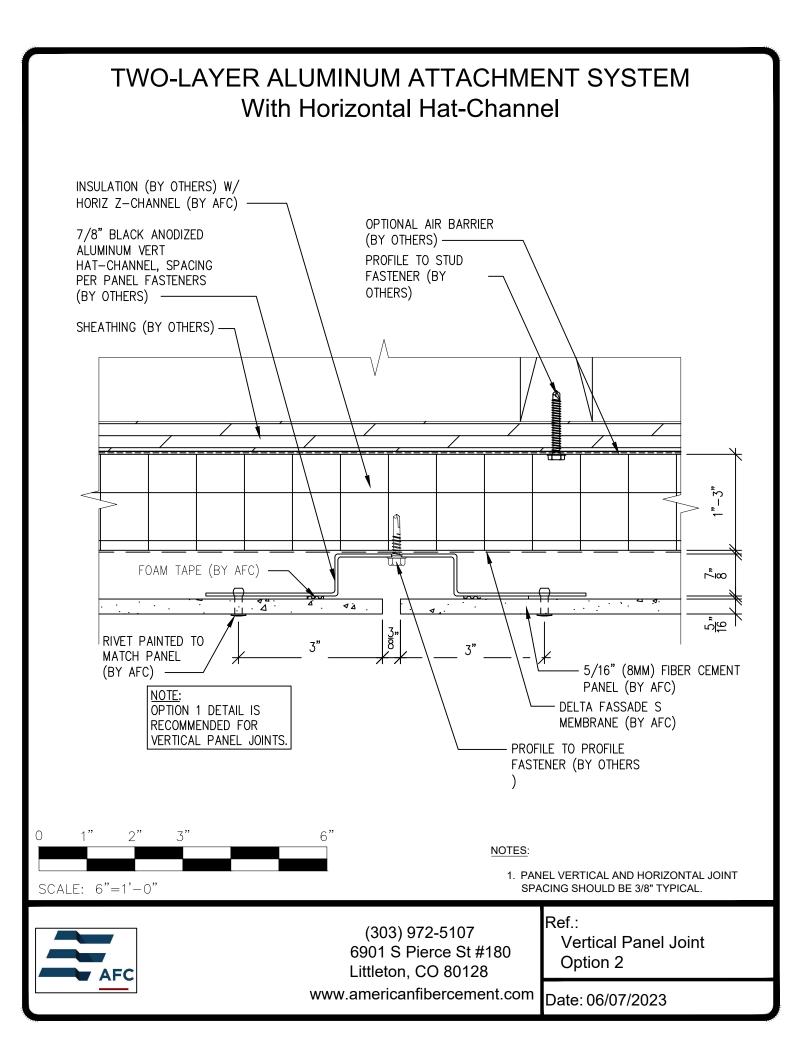

## **Typical Details**

| Page 3:  | Top Panel @ Coping                          |
|----------|---------------------------------------------|
| Page 4:  | Top Panel @ Soffit                          |
| Page 5:  | Top of Panel @ F.C.P Soffit                 |
| Page 6:  | Horizontal Joint @ Continuous Substrate     |
| Page 7:  | Horizontal Joint @ Break In Substrate       |
| Page 8:  | Not Permitted @ Break In Substrate          |
| Page 9:  | Bottom of Panel @ Wall Base                 |
| Page 10: | Bottom of Panel @ Open Termination          |
| Page 11: | Bottom of Panel @ Low Roof Flashing         |
| Page 12: | Bottom of Panel @ Soffit                    |
| Page 13: | Bottom of Panel @ Soffit (Alternate)        |
| Page 14: | Bottom of Panel @ F.C.P. Soffit             |
| Page 15: | Bottom of Panel @ F.C.P. Soffit (Alternate) |
| Page 16: | Soffit Terminate @ Adjacent Material        |
| Page 17: | Bottom of Panel @ Window Head               |
| Page 18: | Bottom of Panel @ Window Head (Alternate)   |
| Page 19: | Top of Panel @ Window Sill                  |
| Page 20: | Panel Edge @ Window Jamb                    |
| Page 21: | Panel Edge @ Window Jamb (Alternate)        |
| Page 22: | Vertical Panel Joint Option 1               |
| Page 23  | : Vertical Panel Joint Option 2             |
| Page 24  | : Panel Edge @ Butt Joint                   |
| -        | : Panels @ Outside Corner                   |
| Page 26  | : Panels @ Inside Corner                    |