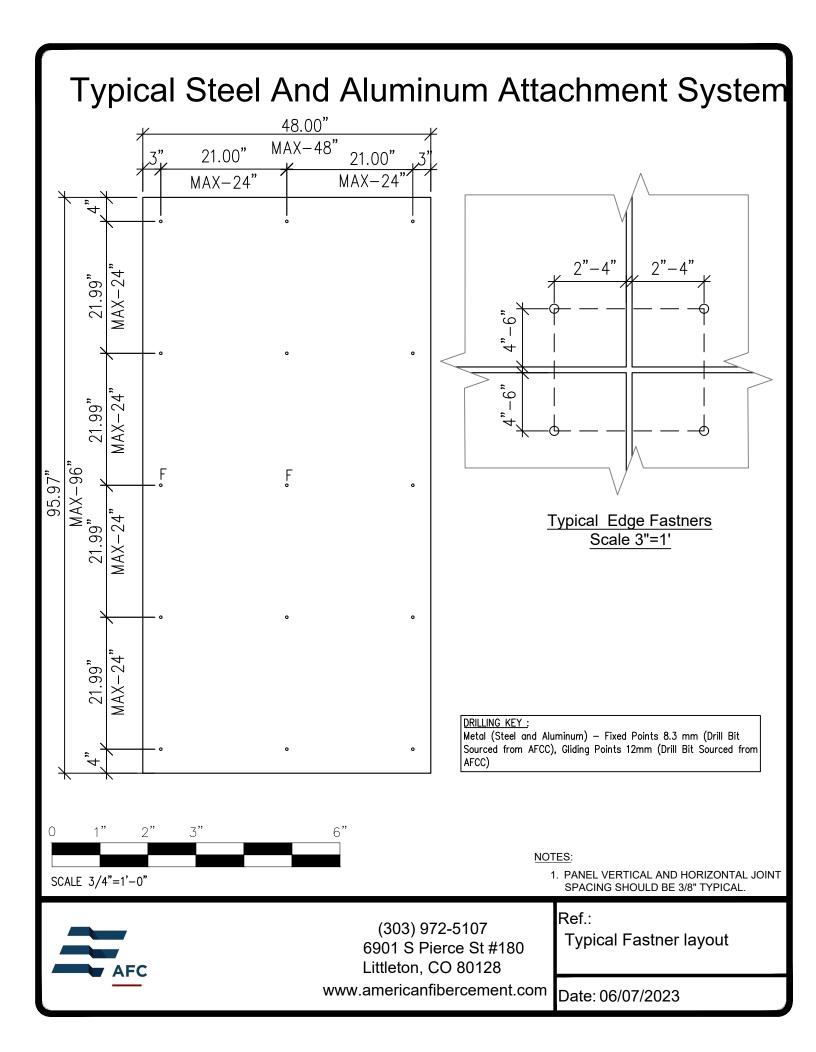

|
| Page 15: | Bottom of Panel @ F.C.P. Soffit (Alternate) |
| Page 16: | Soffit Terminate @ Adjacent Material        |
| Page 17: | Bottom of Panel @ Window Head               |
| Page 18: | Bottom of Panel @ Window Head (Alternate)   |
| Page 19: | Top of Panel @ Window Sill                  |
| Page 20: | Panel Edge @ Window Jamb                    |
| Page 21: | Panel Edge @ Window Jamb (Alternate)        |
| Page 22: | Vertical Panel Joint Option 1               |
| Page 23  | : Vertical Panel Joint Option 2             |
| Page 24  | : Panel Edge @ Butt Joint                   |
| -        | : Panels @ Outside Corner                   |
| Page 26  | : Panels @ Inside Corner                    |

Page 27: Typical Fastener Layout