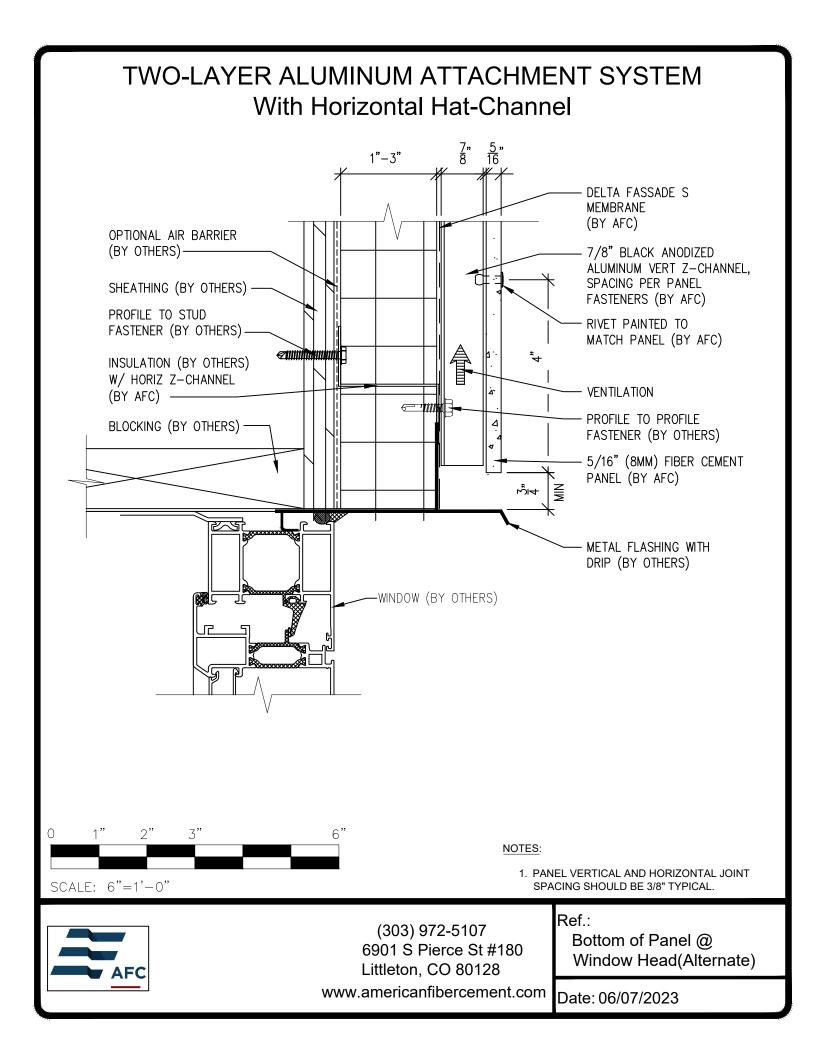

## **Typical Details**

| Page 3:  | Top Panel @ Coping                          |
|----------|---------------------------------------------|
| Page 4:  | Top Panel @ Soffit                          |
| Page 5:  | Top of Panel @ F.C.P Soffit                 |
| Page 6:  | Horizontal Joint @ Continuous Substrate     |
| Page 7:  | Horizontal Joint @ Break In Substrate       |
| Page 8:  | Not Permitted @ Break In Substrate          |
| Page 9:  | Bottom of Panel @ Wall Base                 |
| Page 10: | Bottom of Panel @ Open Termination          |
| Page 11: | Bottom of Panel @ Low Roof Flashing         |
| Page 12: | Bottom of Panel @ Soffit                    |
| Page 13: | Bottom of Panel @ Soffit (Alternate)        |
| Page 14: | Bottom of Panel @ F.C.P. Soffit             |
| Page 15: | Bottom of Panel @ F.C.P. Soffit (Alternate) |
| Page 16: | Soffit Terminate @ Adjacent Material        |
| Page 17: | Bottom of Panel @ Window Head               |
| Page 18: | Bottom of Panel @ Window Head (Alternate)   |
| Page 19: | Top of Panel @ Window Sill                  |
| Page 20: | Panel Edge @ Window Jamb                    |
| Page 21: | Panel Edge @ Window Jamb (Alternate)        |
| Page 22: | Vertical Panel Joint Option 1               |
| Page 23  | : Vertical Panel Joint Option 2             |
| Page 24  | : Panel Edge @ Butt Joint                   |
| -        | : Panels @ Outside Corner                   |
| Page 26  | : Panels @ Inside Corner                    |