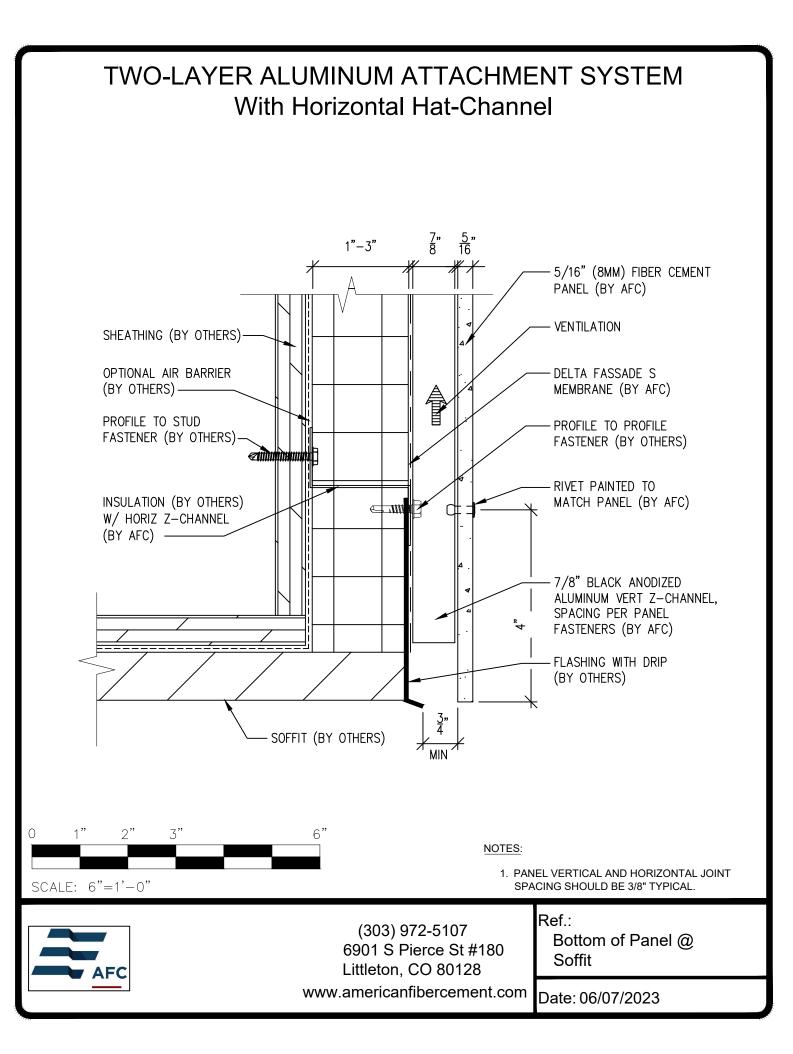

## **Typical Details**

| Page 3:  | Top Panel @ Coping                          |
|----------|---------------------------------------------|
| Page 4:  | Top Panel @ Soffit                          |
| Page 5:  | Top of Panel @ F.C.P Soffit                 |
| Page 6:  | Horizontal Joint @ Continuous Substrate     |
| Page 7:  | Horizontal Joint @ Break In Substrate       |
| Page 8:  | Not Permitted @ Break In Substrate          |
| Page 9:  | Bottom of Panel @ Wall Base                 |
| Page 10: | Bottom of Panel @ Open Termination          |
| Page 11: | Bottom of Panel @ Low Roof Flashing         |
| Page 12: | Bottom of Panel @ Soffit                    |
| Page 13: | Bottom of Panel @ Soffit (Alternate)        |
| Page 14: | Bottom of Panel @ F.C.P. Soffit             |
| Page 15: | Bottom of Panel @ F.C.P. Soffit (Alternate) |
| Page 16: | Soffit Terminate @ Adjacent Material        |
| Page 17: | Bottom of Panel @ Window Head               |
| Page 18: | Bottom of Panel @ Window Head (Alternate)   |
| Page 19: | Top of Panel @ Window Sill                  |
| Page 20: | Panel Edge @ Window Jamb                    |
| Page 21: | Panel Edge @ Window Jamb (Alternate)        |
| Page 22: | Vertical Panel Joint Option 1               |
| Page 23  | : Vertical Panel Joint Option 2             |
| Page 24  | : Panel Edge @ Butt Joint                   |
| -        | : Panels @ Outside Corner                   |
| Page 26  | : Panels @ Inside Corner                    |