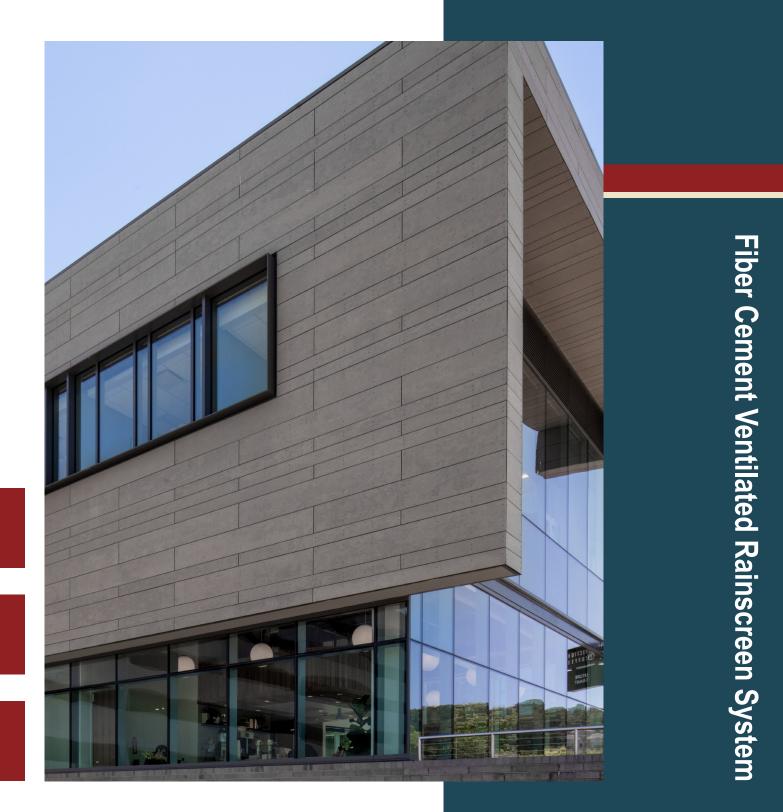

## **Typical Details**

| Page 3:  | Top Panel @ Coping                          |
|----------|---------------------------------------------|
| Page 4:  | Top Panel @ Soffit                          |
| Page 5:  | Top of Panel @ F.C.P Soffit                 |
| Page 6:  | Horizontal Joint @ Continuous Substrate     |
| Page 7:  | Horizontal Joint @ Break In Substrate       |
| Page 8:  | Not Permitted @ Break In Substrate          |
| Page 9:  | Bottom of Panel @ Wall Base                 |
| Page 10: | Bottom of Panel @ Open Termination          |
| Page 11: | Bottom of Panel @ Low Roof Flashing         |
| Page 12: | Bottom of Panel @ Soffit                    |
| Page 13: | Bottom of Panel @ Soffit (Alternate)        |
| Page 14: | Bottom of Panel @ F.C.P. Soffit             |
| Page 15: | Bottom of Panel @ F.C.P. Soffit (Alternate) |
| Page 16: | Soffit Terminate @ Adjacent Material        |
| Page 17: | Bottom of Panel @ Window Head               |
| Page 18: | Bottom of Panel @ Window Head (Alternate)   |
| Page 19: | Top of Panel @ Window Sill                  |
| Page 20: | Panel Edge @ Window Jamb                    |
| Page 21: | Panel Edge @ Window Jamb (Alternate)        |
| Page 22: | Vertical Panel Joint Option 1               |
| Page 23  | : Vertical Panel Joint Option 2             |
| Page 24  | : Panel Edge @ Butt Joint                   |
| -        | : Panels @ Outside Corner                   |
| Page 26  | : Panels @ Inside Corner                    |