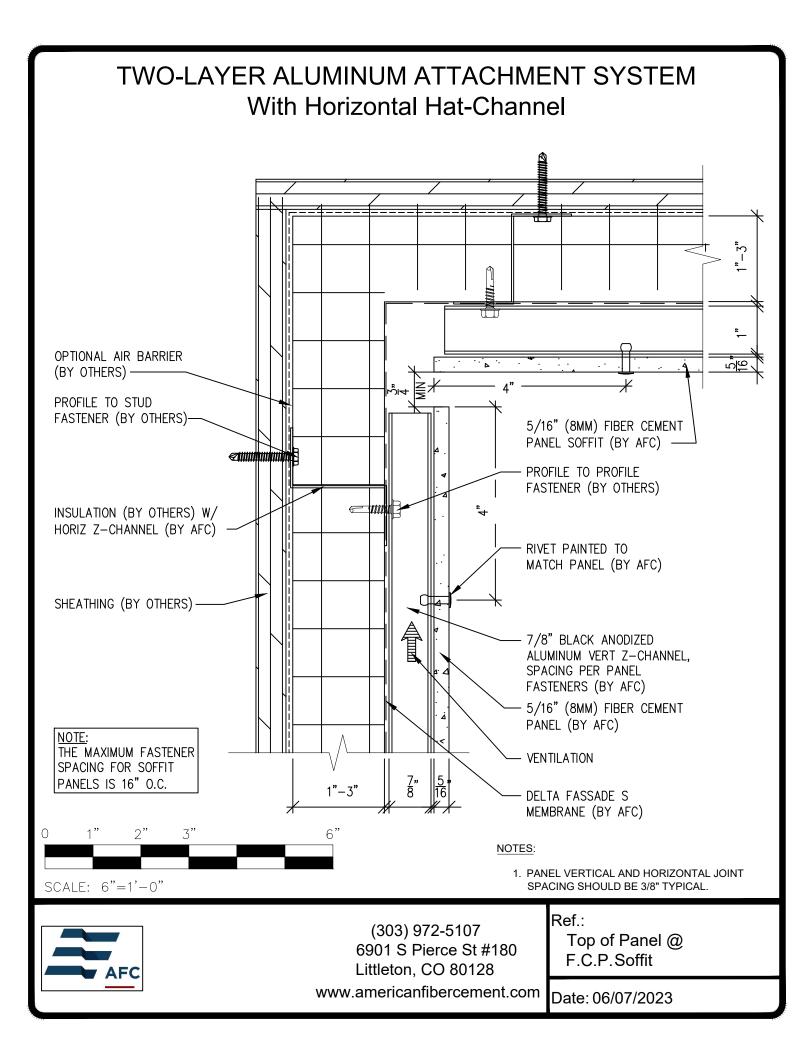

## **Typical Details**

| Page 3:  | Top Panel @ Coping                          |
|----------|---------------------------------------------|
| Page 4:  | Top Panel @ Soffit                          |
| Page 5:  | Top of Panel @ F.C.P Soffit                 |
| Page 6:  | Horizontal Joint @ Continuous Substrate     |
| Page 7:  | Horizontal Joint @ Break In Substrate       |
| Page 8:  | Not Permitted @ Break In Substrate          |
| Page 9:  | Bottom of Panel @ Wall Base                 |
| Page 10: | Bottom of Panel @ Open Termination          |
| Page 11: | Bottom of Panel @ Low Roof Flashing         |
| Page 12: | Bottom of Panel @ Soffit                    |
| Page 13: | Bottom of Panel @ Soffit (Alternate)        |
| Page 14: | Bottom of Panel @ F.C.P. Soffit             |
| Page 15: | Bottom of Panel @ F.C.P. Soffit (Alternate) |
| Page 16: | Soffit Terminate @ Adjacent Material        |
| Page 17: | Bottom of Panel @ Window Head               |
| Page 18: | Bottom of Panel @ Window Head (Alternate)   |
| Page 19: | Top of Panel @ Window Sill                  |
| Page 20: | Panel Edge @ Window Jamb                    |
| Page 21: | Panel Edge @ Window Jamb (Alternate)        |
| Page 22: | Vertical Panel Joint Option 1               |
| Page 23  | : Vertical Panel Joint Option 2             |
| Page 24  | : Panel Edge @ Butt Joint                   |
| -        | : Panels @ Outside Corner                   |
| Page 26  | : Panels @ Inside Corner                    |