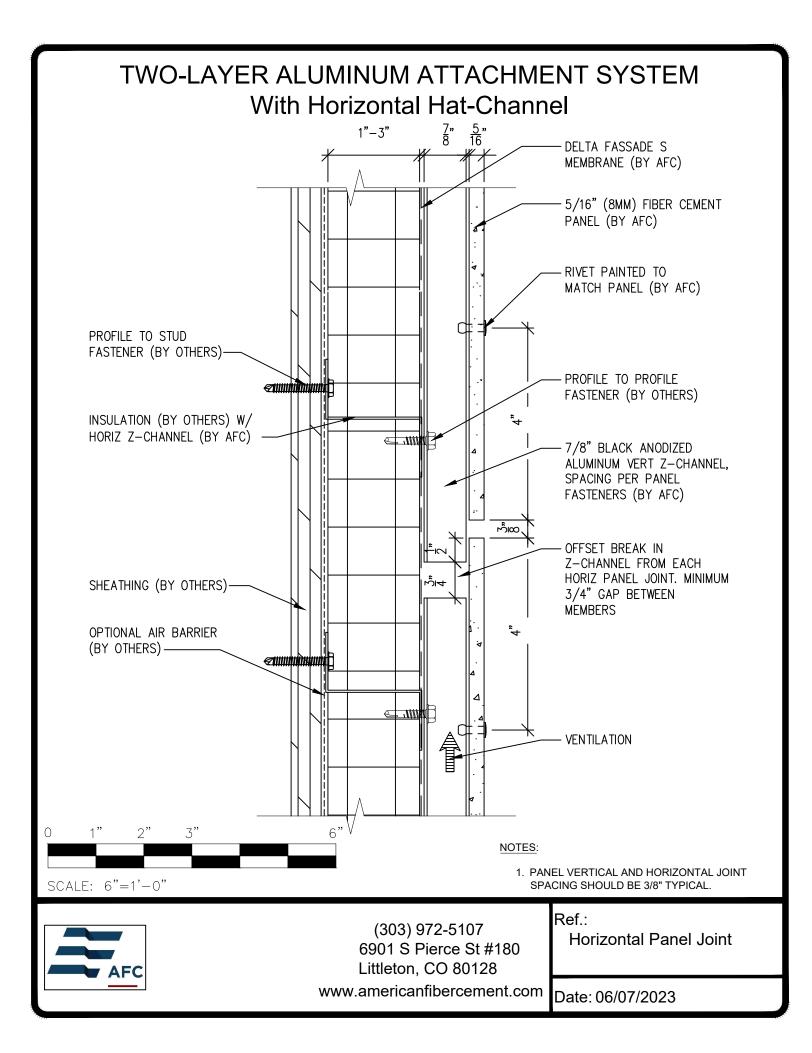

## **Typical Details**

| Page 3:  | Top Panel @ Coping                          |
|----------|---------------------------------------------|
| Page 4:  | Top Panel @ Soffit                          |
| Page 5:  | Top of Panel @ F.C.P Soffit                 |
| Page 6:  | Horizontal Joint @ Continuous Substrate     |
| Page 7:  | Horizontal Joint @ Break In Substrate       |
| Page 8:  | Not Permitted @ Break In Substrate          |
| Page 9:  | Bottom of Panel @ Wall Base                 |
| Page 10: | Bottom of Panel @ Open Termination          |
| Page 11: | Bottom of Panel @ Low Roof Flashing         |
| Page 12: | Bottom of Panel @ Soffit                    |
| Page 13: | Bottom of Panel @ Soffit (Alternate)        |
| Page 14: | Bottom of Panel @ F.C.P. Soffit             |
| Page 15: | Bottom of Panel @ F.C.P. Soffit (Alternate) |
| Page 16: | Soffit Terminate @ Adjacent Material        |
| Page 17: | Bottom of Panel @ Window Head               |
| Page 18: | Bottom of Panel @ Window Head (Alternate)   |
| Page 19: | Top of Panel @ Window Sill                  |
| Page 20: | Panel Edge @ Window Jamb                    |
| Page 21: | Panel Edge @ Window Jamb (Alternate)        |
| Page 22: | Vertical Panel Joint Option 1               |
| Page 23  | : Vertical Panel Joint Option 2             |
| Page 24  | : Panel Edge @ Butt Joint                   |
| -        | : Panels @ Outside Corner                   |
| Page 26  | : Panels @ Inside Corner                    |