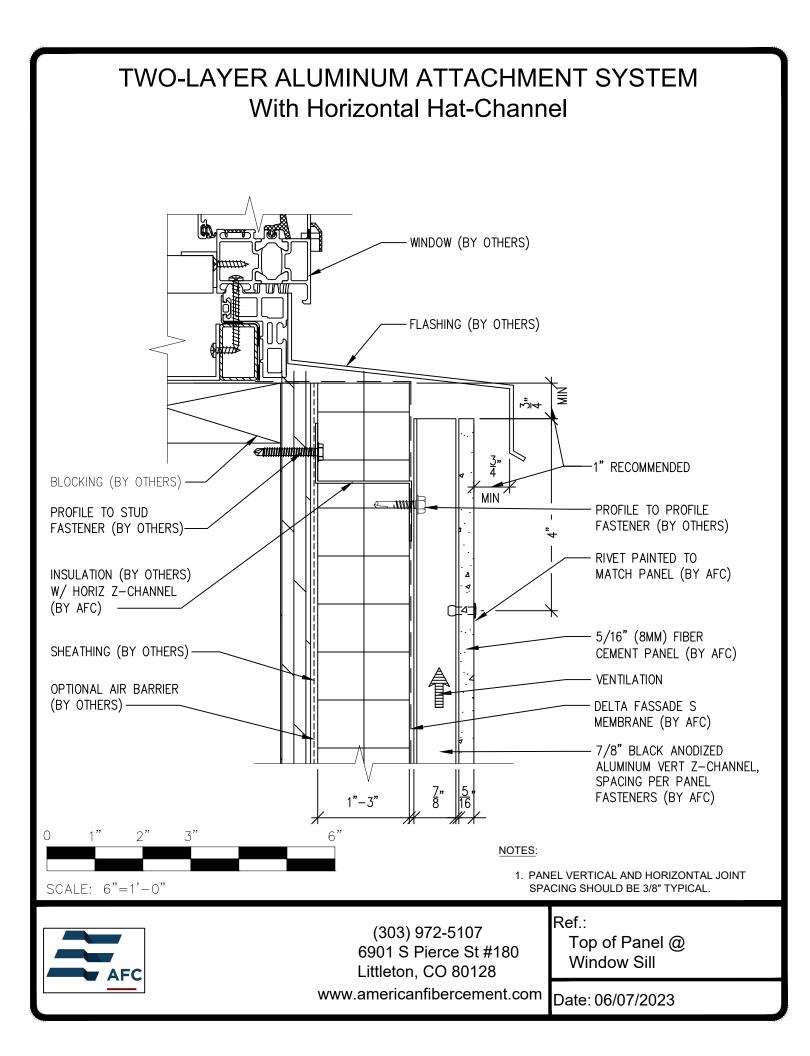

## **Typical Details**

| Page 3:  | Top Panel @ Coping                          |
|----------|---------------------------------------------|
| Page 4:  | Top Panel @ Soffit                          |
| Page 5:  | Top of Panel @ F.C.P Soffit                 |
| Page 6:  | Horizontal Joint @ Continuous Substrate     |
| Page 7:  | Horizontal Joint @ Break In Substrate       |
| Page 8:  | Not Permitted @ Break In Substrate          |
| Page 9:  | Bottom of Panel @ Wall Base                 |
| Page 10: | Bottom of Panel @ Open Termination          |
| Page 11: | Bottom of Panel @ Low Roof Flashing         |
| Page 12: | Bottom of Panel @ Soffit                    |
| Page 13: | Bottom of Panel @ Soffit (Alternate)        |
| Page 14: | Bottom of Panel @ F.C.P. Soffit             |
| Page 15: | Bottom of Panel @ F.C.P. Soffit (Alternate) |
| Page 16: | Soffit Terminate @ Adjacent Material        |
| Page 17: | Bottom of Panel @ Window Head               |
| Page 18: | Bottom of Panel @ Window Head (Alternate)   |
| Page 19: | Top of Panel @ Window Sill                  |
| Page 20: | Panel Edge @ Window Jamb                    |
| Page 21: | Panel Edge @ Window Jamb (Alternate)        |
| Page 22: | Vertical Panel Joint Option 1               |
| Page 23  | : Vertical Panel Joint Option 2             |
| Page 24  | : Panel Edge @ Butt Joint                   |
| -        | : Panels @ Outside Corner                   |
| Page 26  | : Panels @ Inside Corner                    |