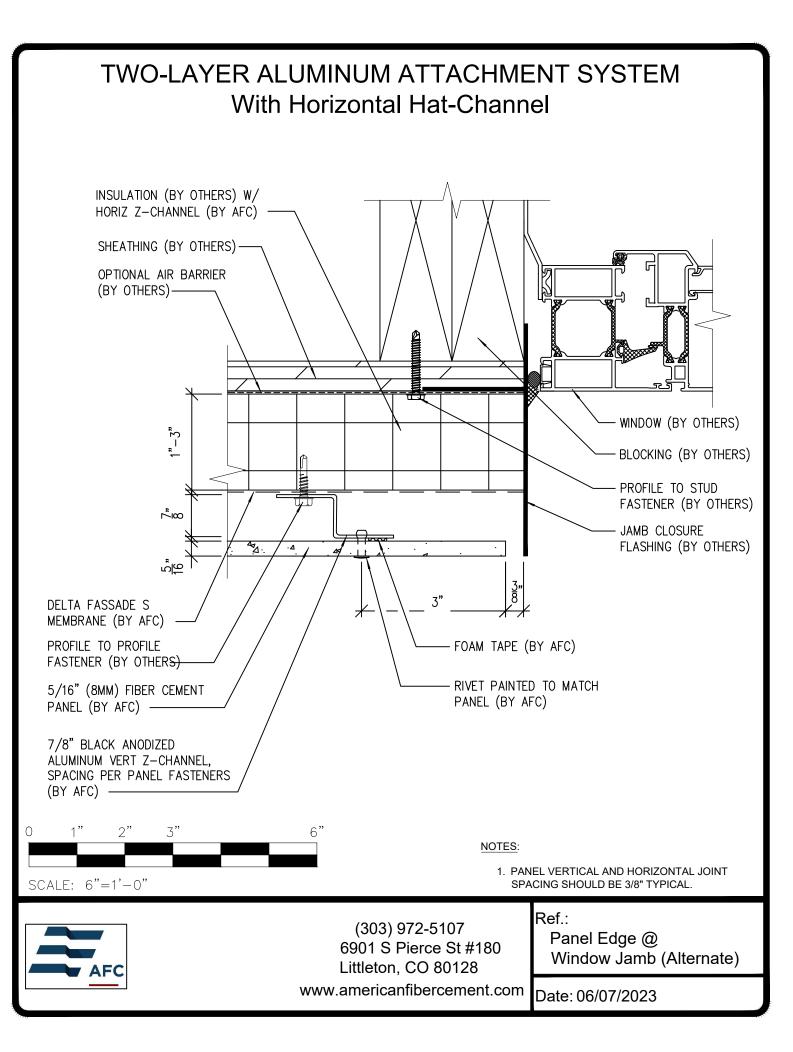

## **Typical Details**

| Page 3:  | Top Panel @ Coping                          |
|----------|---------------------------------------------|
| Page 4:  | Top Panel @ Soffit                          |
| Page 5:  | Top of Panel @ F.C.P Soffit                 |
| Page 6:  | Horizontal Joint @ Continuous Substrate     |
| Page 7:  | Horizontal Joint @ Break In Substrate       |
| Page 8:  | Not Permitted @ Break In Substrate          |
| Page 9:  | Bottom of Panel @ Wall Base                 |
| Page 10: | Bottom of Panel @ Open Termination          |
| Page 11: | Bottom of Panel @ Low Roof Flashing         |
| Page 12: | Bottom of Panel @ Soffit                    |
| Page 13: | Bottom of Panel @ Soffit (Alternate)        |
| Page 14: | Bottom of Panel @ F.C.P. Soffit             |
| Page 15: | Bottom of Panel @ F.C.P. Soffit (Alternate) |
| Page 16: | Soffit Terminate @ Adjacent Material        |
| Page 17: | Bottom of Panel @ Window Head               |
| Page 18: | Bottom of Panel @ Window Head (Alternate)   |
| Page 19: | Top of Panel @ Window Sill                  |
| Page 20: | Panel Edge @ Window Jamb                    |
| Page 21: | Panel Edge @ Window Jamb (Alternate)        |
| Page 22: | Vertical Panel Joint Option 1               |
| Page 23  | : Vertical Panel Joint Option 2             |
| Page 24  | : Panel Edge @ Butt Joint                   |
| -        | : Panels @ Outside Corner                   |
| Page 26  | : Panels @ Inside Corner                    |