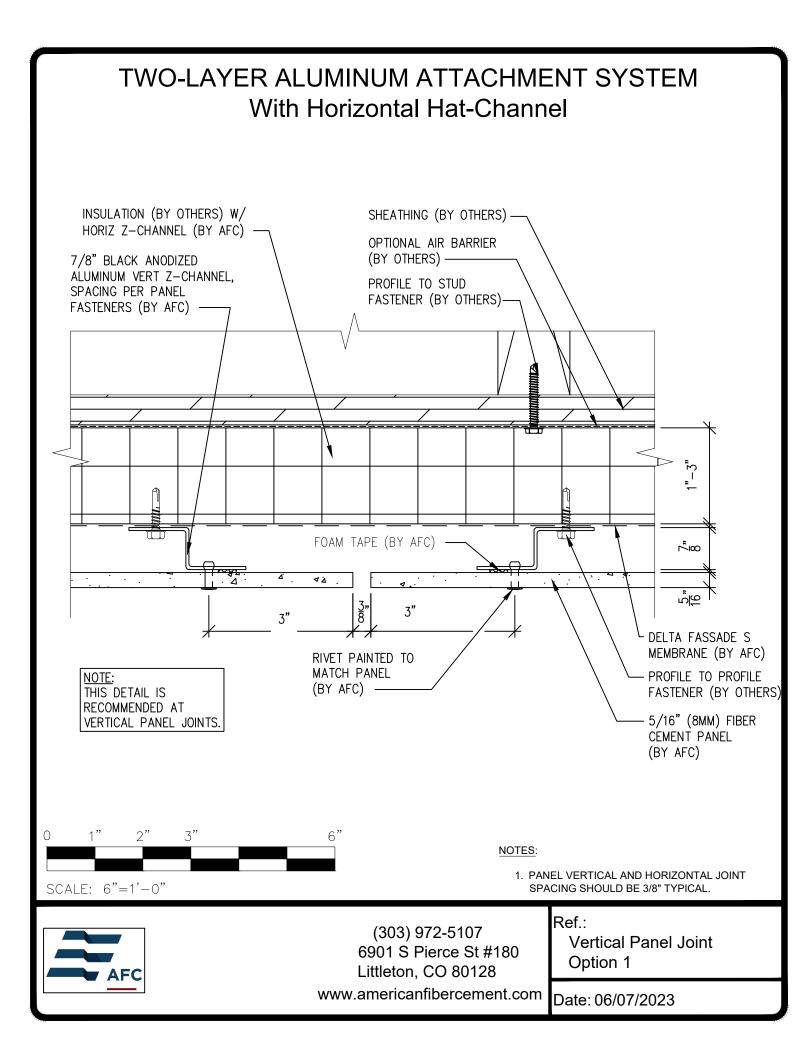

## **Typical Details**

| Page 3:  | Top Panel @ Coping                          |
|----------|---------------------------------------------|
| Page 4:  | Top Panel @ Soffit                          |
| Page 5:  | Top of Panel @ F.C.P Soffit                 |
| Page 6:  | Horizontal Joint @ Continuous Substrate     |
| Page 7:  | Horizontal Joint @ Break In Substrate       |
| Page 8:  | Not Permitted @ Break In Substrate          |
| Page 9:  | Bottom of Panel @ Wall Base                 |
| Page 10: | Bottom of Panel @ Open Termination          |
| Page 11: | Bottom of Panel @ Low Roof Flashing         |
| Page 12: | Bottom of Panel @ Soffit                    |
| Page 13: | Bottom of Panel @ Soffit (Alternate)        |
| Page 14: | Bottom of Panel @ F.C.P. Soffit             |
| Page 15: | Bottom of Panel @ F.C.P. Soffit (Alternate) |
| Page 16: | Soffit Terminate @ Adjacent Material        |
| Page 17: | Bottom of Panel @ Window Head               |
| Page 18: | Bottom of Panel @ Window Head (Alternate)   |
| Page 19: | Top of Panel @ Window Sill                  |
| Page 20: | Panel Edge @ Window Jamb                    |
| Page 21: | Panel Edge @ Window Jamb (Alternate)        |
| Page 22: | Vertical Panel Joint Option 1               |
| Page 23  | : Vertical Panel Joint Option 2             |
| Page 24  | : Panel Edge @ Butt Joint                   |
| -        | : Panels @ Outside Corner                   |
| Page 26  | : Panels @ Inside Corner                    |