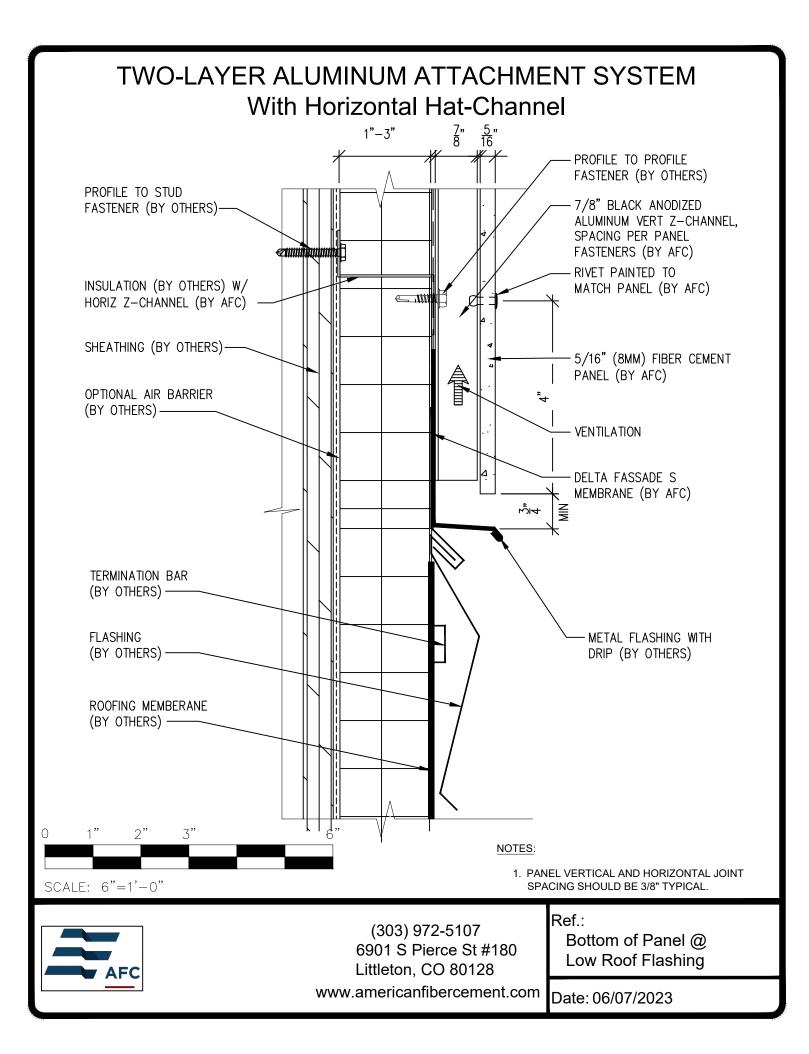

## **Typical Details**

| Page 3:  | Top Panel @ Coping                          |
|----------|---------------------------------------------|
| Page 4:  | Top Panel @ Soffit                          |
| Page 5:  | Top of Panel @ F.C.P Soffit                 |
| Page 6:  | Horizontal Joint @ Continuous Substrate     |
| Page 7:  | Horizontal Joint @ Break In Substrate       |
| Page 8:  | Not Permitted @ Break In Substrate          |
| Page 9:  | Bottom of Panel @ Wall Base                 |
| Page 10: | Bottom of Panel @ Open Termination          |
| Page 11: | Bottom of Panel @ Low Roof Flashing         |
| Page 12: | Bottom of Panel @ Soffit                    |
| Page 13: | Bottom of Panel @ Soffit (Alternate)        |
| Page 14: | Bottom of Panel @ F.C.P. Soffit             |
| Page 15: | Bottom of Panel @ F.C.P. Soffit (Alternate) |
| Page 16: | Soffit Terminate @ Adjacent Material        |
| Page 17: | Bottom of Panel @ Window Head               |
| Page 18: | Bottom of Panel @ Window Head (Alternate)   |
| Page 19: | Top of Panel @ Window Sill                  |
| Page 20: | Panel Edge @ Window Jamb                    |
| Page 21: | Panel Edge @ Window Jamb (Alternate)        |
| Page 22: | Vertical Panel Joint Option 1               |
| Page 23  | : Vertical Panel Joint Option 2             |
| Page 24  | : Panel Edge @ Butt Joint                   |
| -        | : Panels @ Outside Corner                   |
| Page 26  | : Panels @ Inside Corner                    |