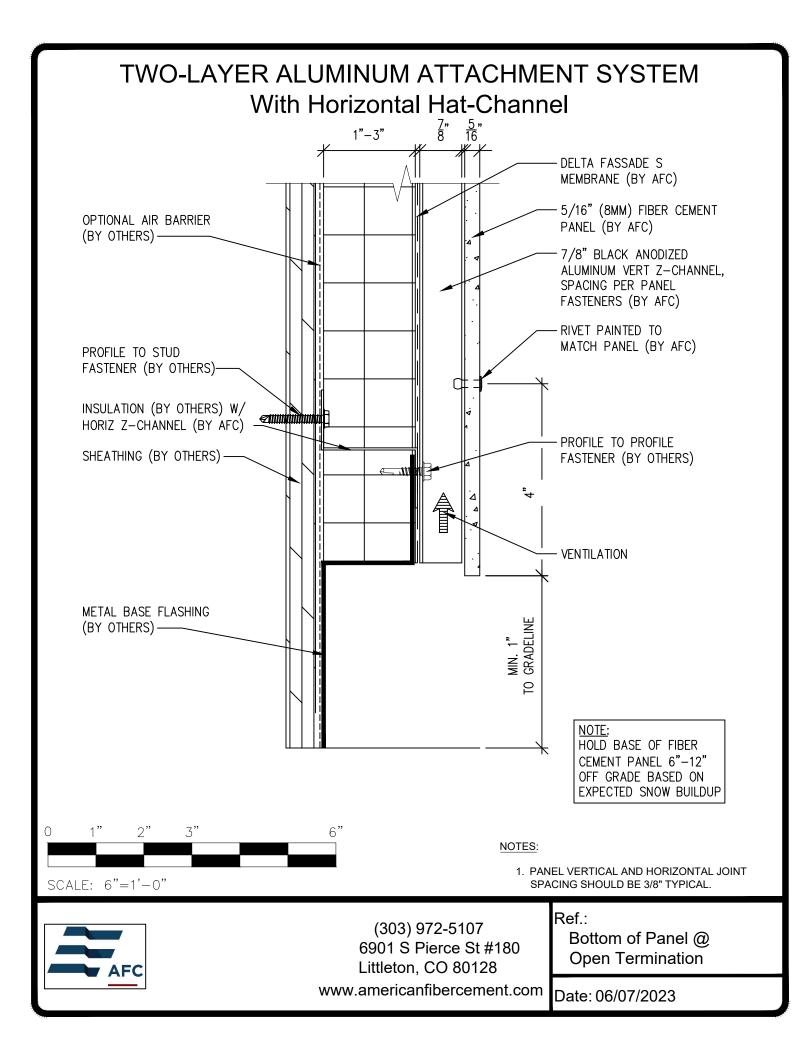

## **Typical Details**

| Page 3:  | Top Panel @ Coping                          |
|----------|---------------------------------------------|
| Page 4:  | Top Panel @ Soffit                          |
| Page 5:  | Top of Panel @ F.C.P Soffit                 |
| Page 6:  | Horizontal Joint @ Continuous Substrate     |
| Page 7:  | Horizontal Joint @ Break In Substrate       |
| Page 8:  | Not Permitted @ Break In Substrate          |
| Page 9:  | Bottom of Panel @ Wall Base                 |
| Page 10: | Bottom of Panel @ Open Termination          |
| Page 11: | Bottom of Panel @ Low Roof Flashing         |
| Page 12: | Bottom of Panel @ Soffit                    |
| Page 13: | Bottom of Panel @ Soffit (Alternate)        |
| Page 14: | Bottom of Panel @ F.C.P. Soffit             |
| Page 15: | Bottom of Panel @ F.C.P. Soffit (Alternate) |
| Page 16: | Soffit Terminate @ Adjacent Material        |
| Page 17: | Bottom of Panel @ Window Head               |
| Page 18: | Bottom of Panel @ Window Head (Alternate)   |
| Page 19: | Top of Panel @ Window Sill                  |
| Page 20: | Panel Edge @ Window Jamb                    |
| Page 21: | Panel Edge @ Window Jamb (Alternate)        |
| Page 22: | Vertical Panel Joint Option 1               |
| Page 23  | : Vertical Panel Joint Option 2             |
| Page 24  | : Panel Edge @ Butt Joint                   |
| -        | : Panels @ Outside Corner                   |
| Page 26  | : Panels @ Inside Corner                    |