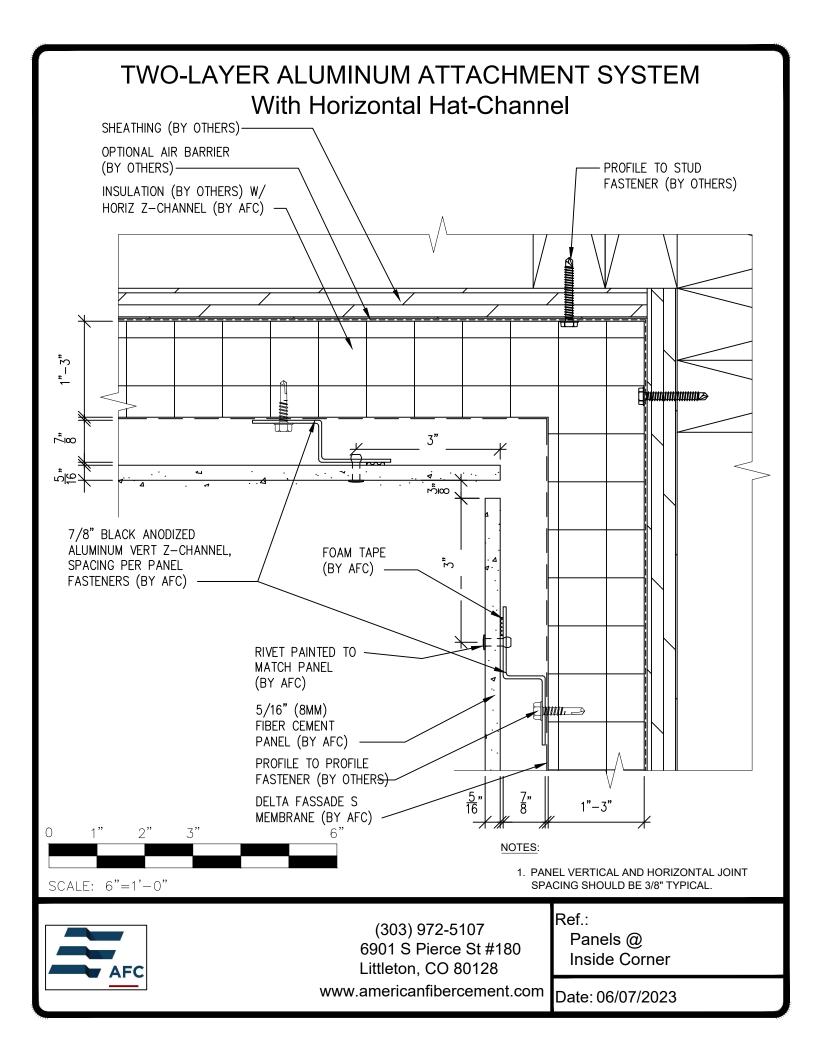

## **Typical Details**

| Page 3:  | Top Panel @ Coping                          |
|----------|---------------------------------------------|
| Page 4:  | Top Panel @ Soffit                          |
| Page 5:  | Top of Panel @ F.C.P Soffit                 |
| Page 6:  | Horizontal Joint @ Continuous Substrate     |
| Page 7:  | Horizontal Joint @ Break In Substrate       |
| Page 8:  | Not Permitted @ Break In Substrate          |
| Page 9:  | Bottom of Panel @ Wall Base                 |
| Page 10: | Bottom of Panel @ Open Termination          |
| Page 11: | Bottom of Panel @ Low Roof Flashing         |
| Page 12: | Bottom of Panel @ Soffit                    |
| Page 13: | Bottom of Panel @ Soffit (Alternate)        |
| Page 14: | Bottom of Panel @ F.C.P. Soffit             |
| Page 15: | Bottom of Panel @ F.C.P. Soffit (Alternate) |
| Page 16: | Soffit Terminate @ Adjacent Material        |
| Page 17: | Bottom of Panel @ Window Head               |
| Page 18: | Bottom of Panel @ Window Head (Alternate)   |
| Page 19: | Top of Panel @ Window Sill                  |
| Page 20: | Panel Edge @ Window Jamb                    |
| Page 21: | Panel Edge @ Window Jamb (Alternate)        |
| Page 22: | Vertical Panel Joint Option 1               |
| Page 23  | : Vertical Panel Joint Option 2             |
| Page 24  | : Panel Edge @ Butt Joint                   |
| -        | : Panels @ Outside Corner                   |
| Page 26  | : Panels @ Inside Corner                    |