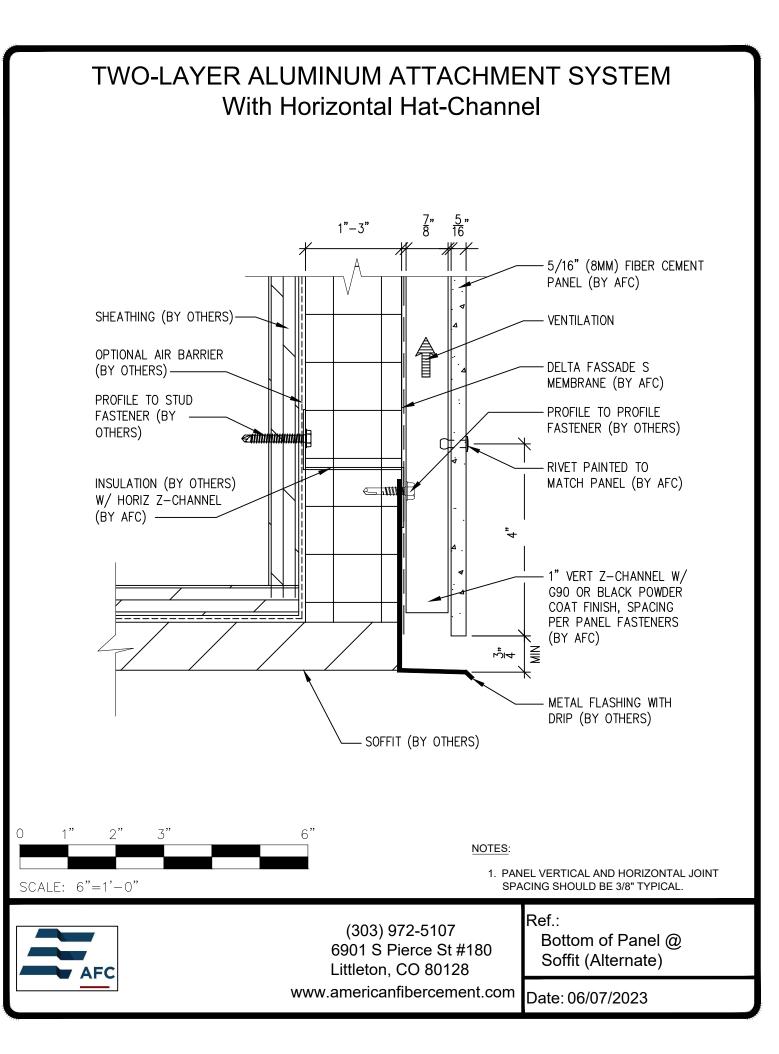

## **Typical Details**

| Page 3:  | Top Panel @ Coping                          |
|----------|---------------------------------------------|
| Page 4:  | Top Panel @ Soffit                          |
| Page 5:  | Top of Panel @ F.C.P Soffit                 |
| Page 6:  | Horizontal Joint @ Continuous Substrate     |
| Page 7:  | Horizontal Joint @ Break In Substrate       |
| Page 8:  | Not Permitted @ Break In Substrate          |
| Page 9:  | Bottom of Panel @ Wall Base                 |
| Page 10: | Bottom of Panel @ Open Termination          |
| Page 11: | Bottom of Panel @ Low Roof Flashing         |
| Page 12: | Bottom of Panel @ Soffit                    |
| Page 13: | Bottom of Panel @ Soffit (Alternate)        |
| Page 14: | Bottom of Panel @ F.C.P. Soffit             |
| Page 15: | Bottom of Panel @ F.C.P. Soffit (Alternate) |
| Page 16: | Soffit Terminate @ Adjacent Material        |
| Page 17: | Bottom of Panel @ Window Head               |
| Page 18: | Bottom of Panel @ Window Head (Alternate)   |
| Page 19: | Top of Panel @ Window Sill                  |
| Page 20: | Panel Edge @ Window Jamb                    |
| Page 21: | Panel Edge @ Window Jamb (Alternate)        |
| Page 22: | Vertical Panel Joint Option 1               |
| Page 23  | : Vertical Panel Joint Option 2             |
| Page 24  | : Panel Edge @ Butt Joint                   |
| -        | : Panels @ Outside Corner                   |
| Page 26  | : Panels @ Inside Corner                    |