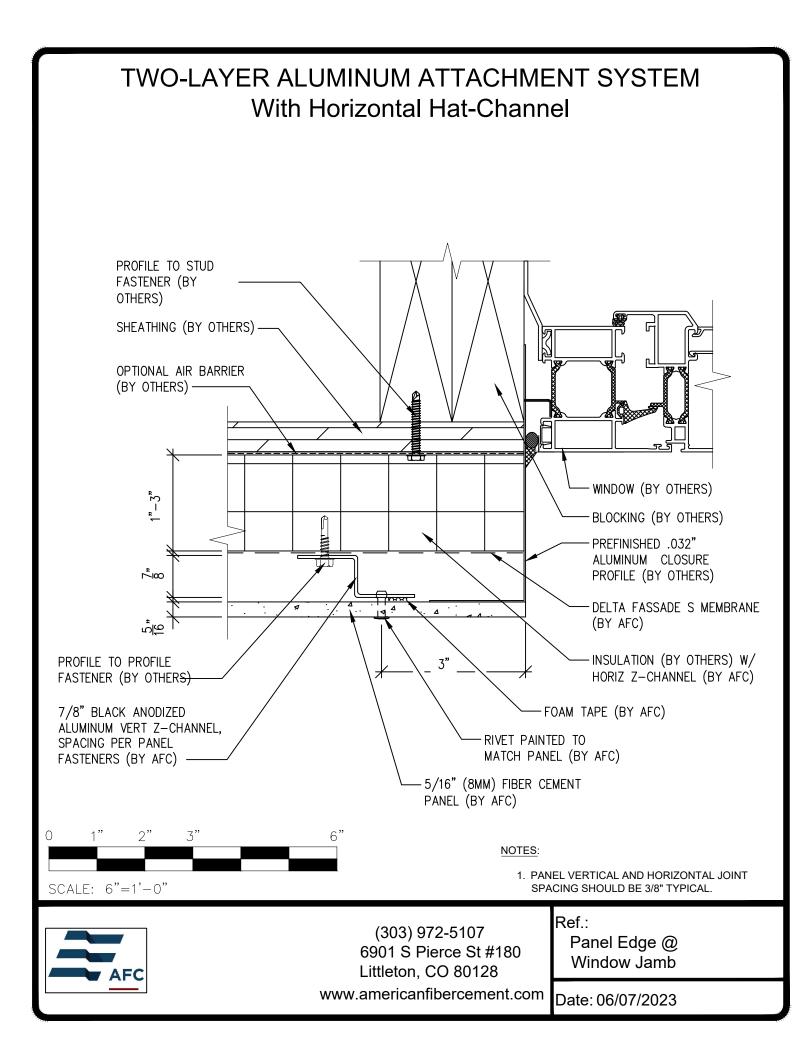

## **Typical Details**

| Page 3:  | Top Panel @ Coping                          |
|----------|---------------------------------------------|
| Page 4:  | Top Panel @ Soffit                          |
| Page 5:  | Top of Panel @ F.C.P Soffit                 |
| Page 6:  | Horizontal Joint @ Continuous Substrate     |
| Page 7:  | Horizontal Joint @ Break In Substrate       |
| Page 8:  | Not Permitted @ Break In Substrate          |
| Page 9:  | Bottom of Panel @ Wall Base                 |
| Page 10: | Bottom of Panel @ Open Termination          |
| Page 11: | Bottom of Panel @ Low Roof Flashing         |
| Page 12: | Bottom of Panel @ Soffit                    |
| Page 13: | Bottom of Panel @ Soffit (Alternate)        |
| Page 14: | Bottom of Panel @ F.C.P. Soffit             |
| Page 15: | Bottom of Panel @ F.C.P. Soffit (Alternate) |
| Page 16: | Soffit Terminate @ Adjacent Material        |
| Page 17: | Bottom of Panel @ Window Head               |
| Page 18: | Bottom of Panel @ Window Head (Alternate)   |
| Page 19: | Top of Panel @ Window Sill                  |
| Page 20: | Panel Edge @ Window Jamb                    |
| Page 21: | Panel Edge @ Window Jamb (Alternate)        |
| Page 22: | Vertical Panel Joint Option 1               |
| Page 23  | : Vertical Panel Joint Option 2             |
| Page 24  | : Panel Edge @ Butt Joint                   |
| -        | : Panels @ Outside Corner                   |
| Page 26  | : Panels @ Inside Corner                    |