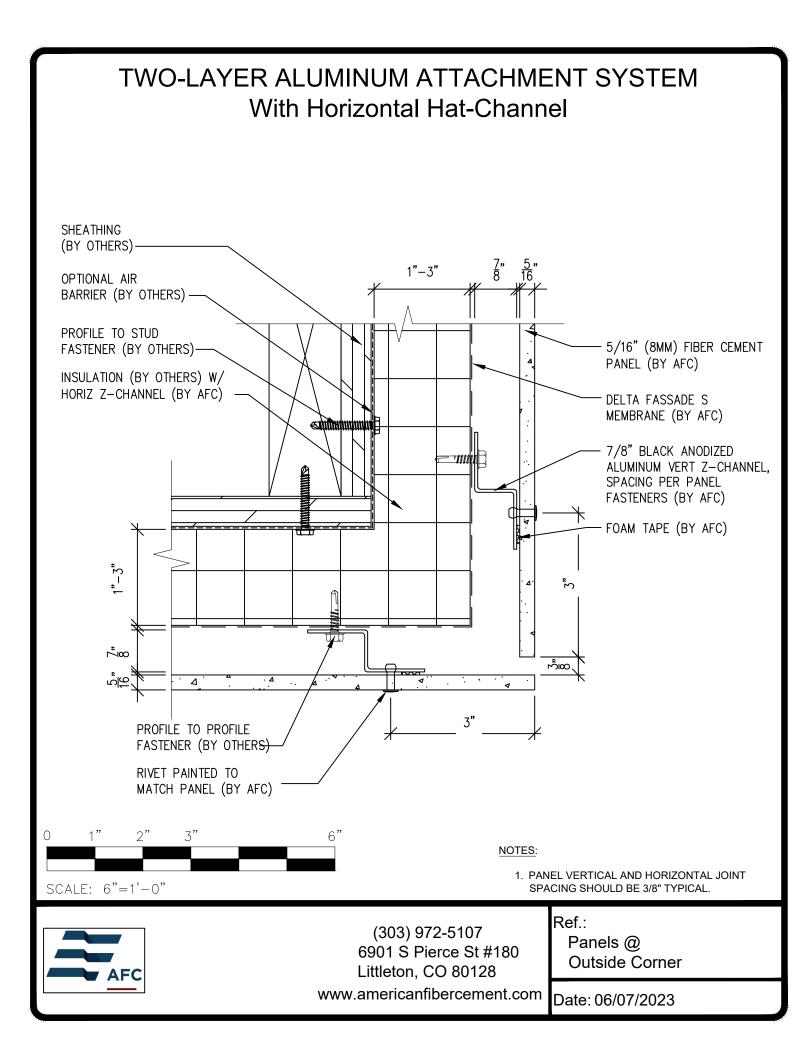

## **Typical Details**

| Page 3:  | Top Panel @ Coping                          |
|----------|---------------------------------------------|
| Page 4:  | Top Panel @ Soffit                          |
| Page 5:  | Top of Panel @ F.C.P Soffit                 |
| Page 6:  | Horizontal Joint @ Continuous Substrate     |
| Page 7:  | Horizontal Joint @ Break In Substrate       |
| Page 8:  | Not Permitted @ Break In Substrate          |
| Page 9:  | Bottom of Panel @ Wall Base                 |
| Page 10: | Bottom of Panel @ Open Termination          |
| Page 11: | Bottom of Panel @ Low Roof Flashing         |
| Page 12: | Bottom of Panel @ Soffit                    |
| Page 13: | Bottom of Panel @ Soffit (Alternate)        |
| Page 14: | Bottom of Panel @ F.C.P. Soffit             |
| Page 15: | Bottom of Panel @ F.C.P. Soffit (Alternate) |
| Page 16: | Soffit Terminate @ Adjacent Material        |
| Page 17: | Bottom of Panel @ Window Head               |
| Page 18: | Bottom of Panel @ Window Head (Alternate)   |
| Page 19: | Top of Panel @ Window Sill                  |
| Page 20: | Panel Edge @ Window Jamb                    |
| Page 21: | Panel Edge @ Window Jamb (Alternate)        |
| Page 22: | Vertical Panel Joint Option 1               |
| Page 23  | : Vertical Panel Joint Option 2             |
| Page 24  | : Panel Edge @ Butt Joint                   |
| -        | : Panels @ Outside Corner                   |
| Page 26  | : Panels @ Inside Corner                    |