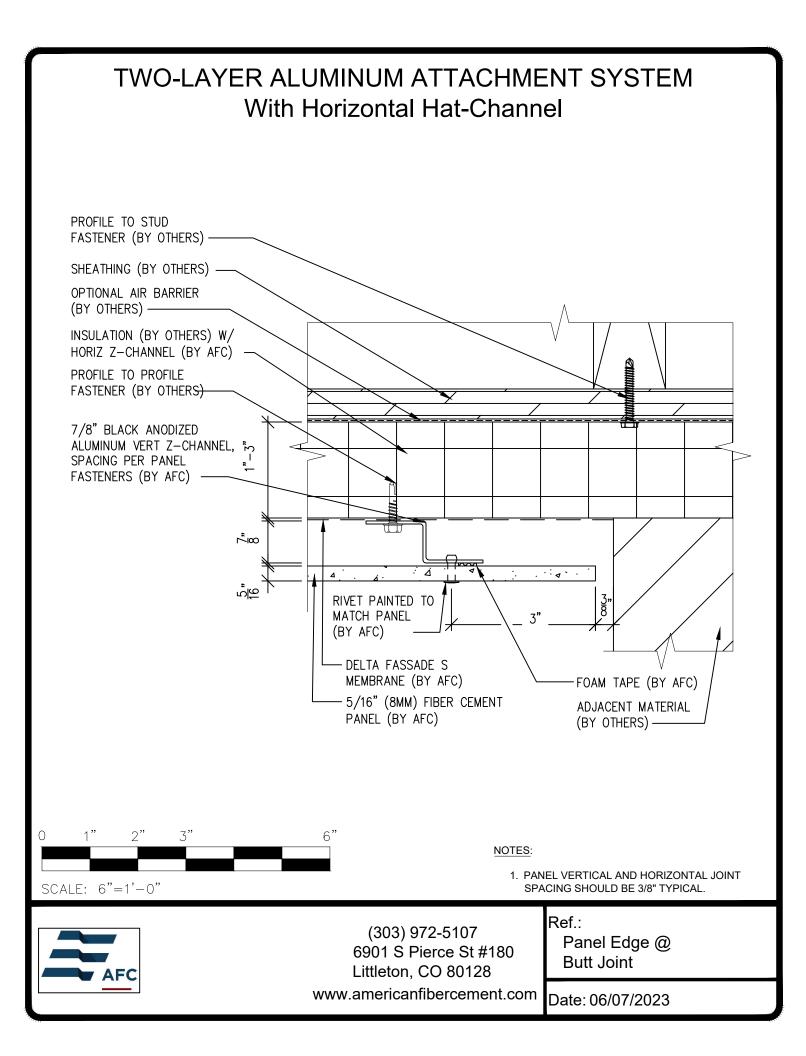

## **Typical Details**

| Page 3:  | Top Panel @ Coping                          |
|----------|---------------------------------------------|
| Page 4:  | Top Panel @ Soffit                          |
| Page 5:  | Top of Panel @ F.C.P Soffit                 |
| Page 6:  | Horizontal Joint @ Continuous Substrate     |
| Page 7:  | Horizontal Joint @ Break In Substrate       |
| Page 8:  | Not Permitted @ Break In Substrate          |
| Page 9:  | Bottom of Panel @ Wall Base                 |
| Page 10: | Bottom of Panel @ Open Termination          |
| Page 11: | Bottom of Panel @ Low Roof Flashing         |
| Page 12: | Bottom of Panel @ Soffit                    |
| Page 13: | Bottom of Panel @ Soffit (Alternate)        |
| Page 14: | Bottom of Panel @ F.C.P. Soffit             |
| Page 15: | Bottom of Panel @ F.C.P. Soffit (Alternate) |
| Page 16: | Soffit Terminate @ Adjacent Material        |
| Page 17: | Bottom of Panel @ Window Head               |
| Page 18: | Bottom of Panel @ Window Head (Alternate)   |
| Page 19: | Top of Panel @ Window Sill                  |
| Page 20: | Panel Edge @ Window Jamb                    |
| Page 21: | Panel Edge @ Window Jamb (Alternate)        |
| Page 22: | Vertical Panel Joint Option 1               |
| Page 23  | : Vertical Panel Joint Option 2             |
| Page 24  | : Panel Edge @ Butt Joint                   |
| -        | : Panels @ Outside Corner                   |
| Page 26  | : Panels @ Inside Corner                    |