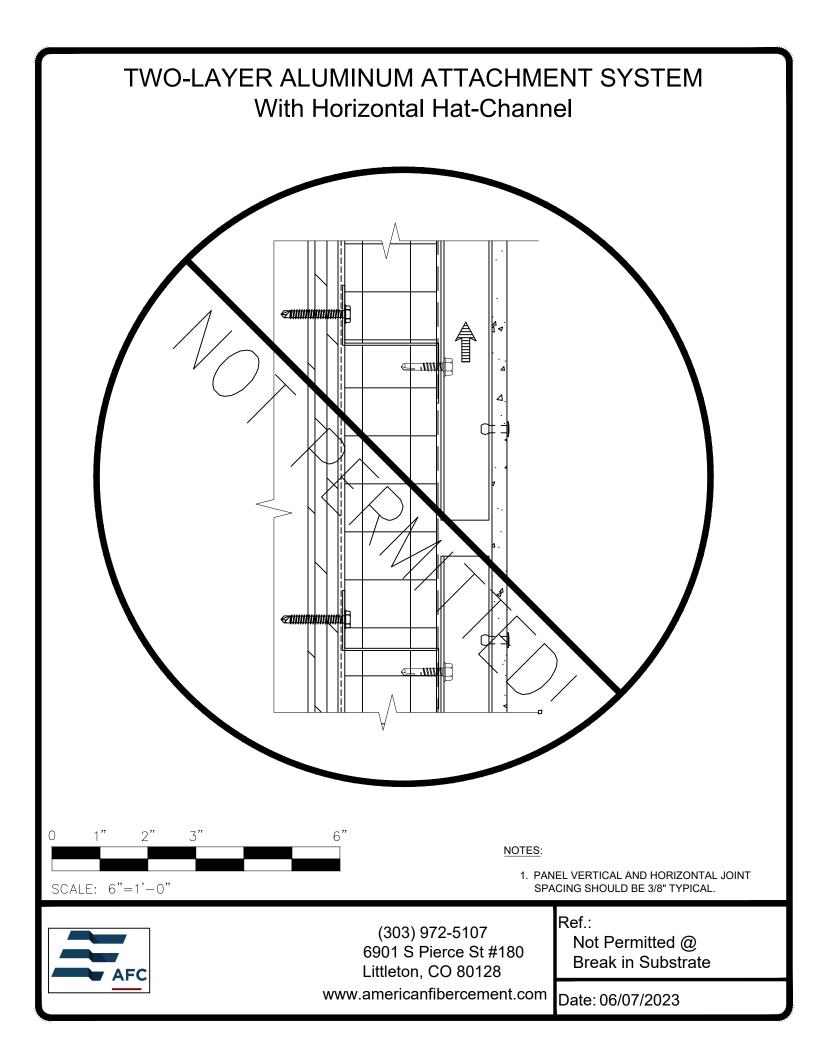

## **Typical Details**

| Page 3:  | Top Panel @ Coping                          |
|----------|---------------------------------------------|
| Page 4:  | Top Panel @ Soffit                          |
| Page 5:  | Top of Panel @ F.C.P Soffit                 |
| Page 6:  | Horizontal Joint @ Continuous Substrate     |
| Page 7:  | Horizontal Joint @ Break In Substrate       |
| Page 8:  | Not Permitted @ Break In Substrate          |
| Page 9:  | Bottom of Panel @ Wall Base                 |
| Page 10: | Bottom of Panel @ Open Termination          |
| Page 11: | Bottom of Panel @ Low Roof Flashing         |
| Page 12: | Bottom of Panel @ Soffit                    |
| Page 13: | Bottom of Panel @ Soffit (Alternate)        |
| Page 14: | Bottom of Panel @ F.C.P. Soffit             |
| Page 15: | Bottom of Panel @ F.C.P. Soffit (Alternate) |
| Page 16: | Soffit Terminate @ Adjacent Material        |
| Page 17: | Bottom of Panel @ Window Head               |
| Page 18: | Bottom of Panel @ Window Head (Alternate)   |
| Page 19: | Top of Panel @ Window Sill                  |
| Page 20: | Panel Edge @ Window Jamb                    |
| Page 21: | Panel Edge @ Window Jamb (Alternate)        |
| Page 22: | Vertical Panel Joint Option 1               |
| Page 23  | : Vertical Panel Joint Option 2             |
| Page 24  | : Panel Edge @ Butt Joint                   |
| -        | : Panels @ Outside Corner                   |
| Page 26  | : Panels @ Inside Corner                    |