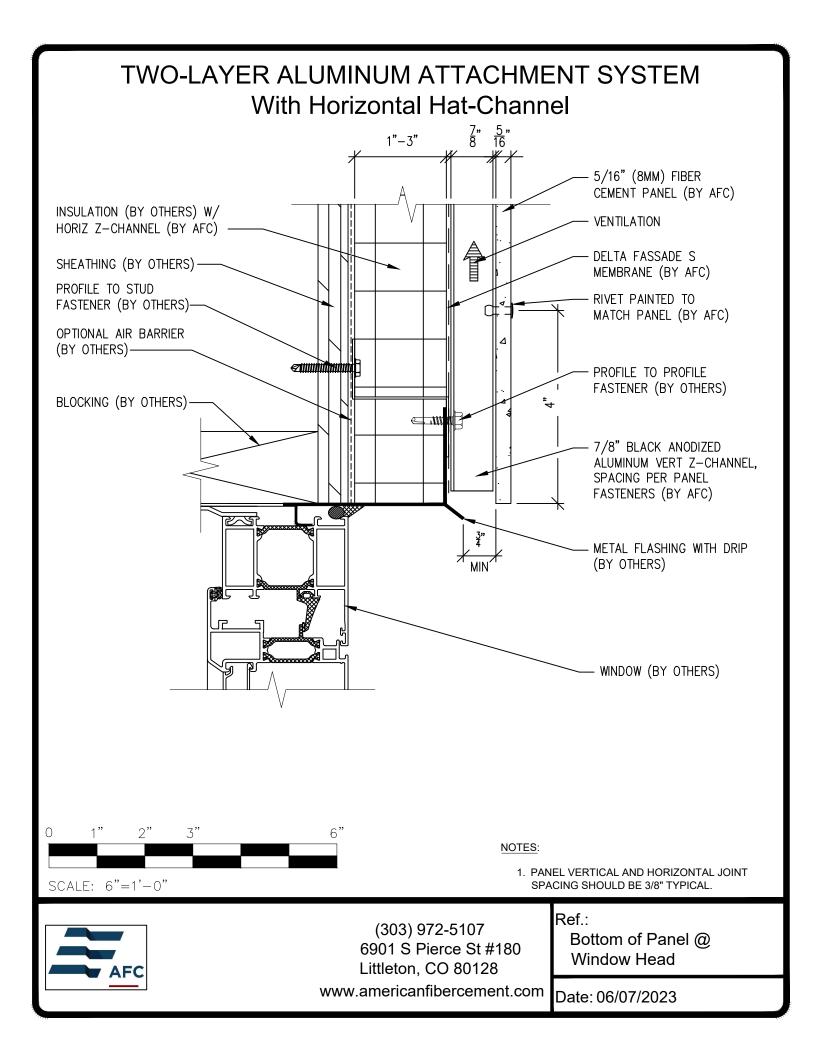

## **Typical Details**

| Page 3:  | Top Panel @ Coping                          |
|----------|---------------------------------------------|
| Page 4:  | Top Panel @ Soffit                          |
| Page 5:  | Top of Panel @ F.C.P Soffit                 |
| Page 6:  | Horizontal Joint @ Continuous Substrate     |
| Page 7:  | Horizontal Joint @ Break In Substrate       |
| Page 8:  | Not Permitted @ Break In Substrate          |
| Page 9:  | Bottom of Panel @ Wall Base                 |
| Page 10: | Bottom of Panel @ Open Termination          |
| Page 11: | Bottom of Panel @ Low Roof Flashing         |
| Page 12: | Bottom of Panel @ Soffit                    |
| Page 13: | Bottom of Panel @ Soffit (Alternate)        |
| Page 14: | Bottom of Panel @ F.C.P. Soffit             |
| Page 15: | Bottom of Panel @ F.C.P. Soffit (Alternate) |
| Page 16: | Soffit Terminate @ Adjacent Material        |
| Page 17: | Bottom of Panel @ Window Head               |
| Page 18: | Bottom of Panel @ Window Head (Alternate)   |
| Page 19: | Top of Panel @ Window Sill                  |
| Page 20: | Panel Edge @ Window Jamb                    |
| Page 21: | Panel Edge @ Window Jamb (Alternate)        |
| Page 22: | Vertical Panel Joint Option 1               |
| Page 23  | : Vertical Panel Joint Option 2             |
| Page 24  | : Panel Edge @ Butt Joint                   |
| -        | : Panels @ Outside Corner                   |
| Page 26  | : Panels @ Inside Corner                    |