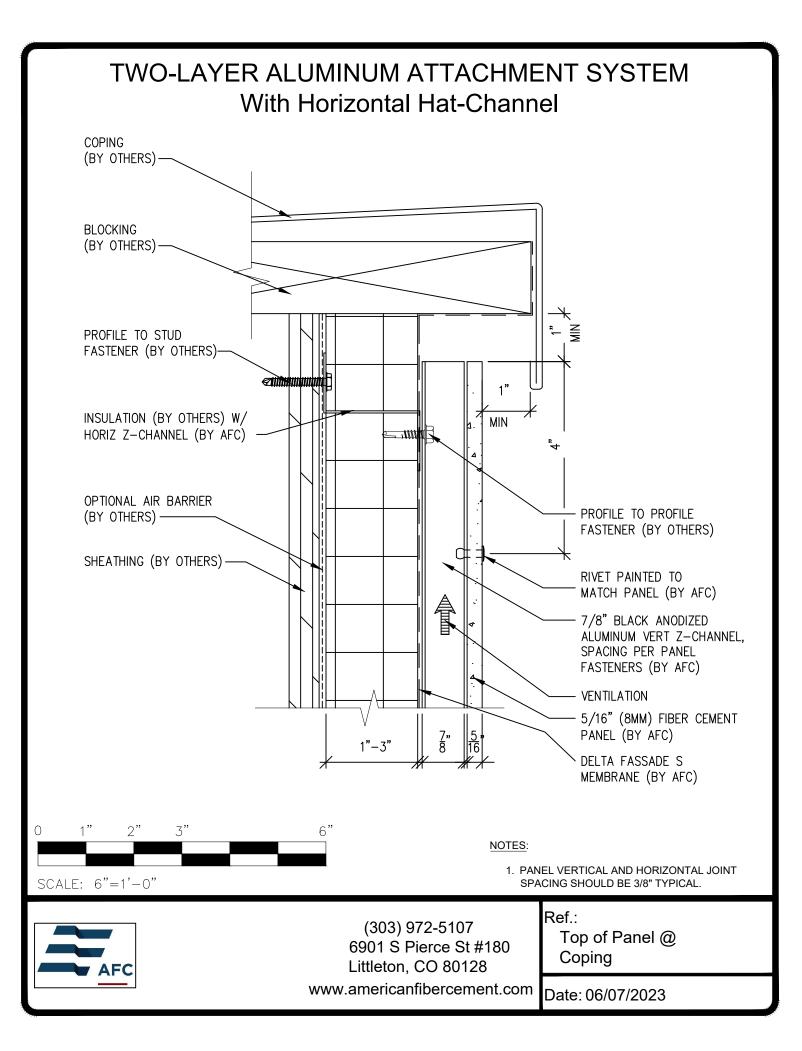

## **Typical Details**

| Page 3:  | Top Panel @ Coping                          |
|----------|---------------------------------------------|
| Page 4:  | Top Panel @ Soffit                          |
| Page 5:  | Top of Panel @ F.C.P Soffit                 |
| Page 6:  | Horizontal Joint @ Continuous Substrate     |
| Page 7:  | Horizontal Joint @ Break In Substrate       |
| Page 8:  | Not Permitted @ Break In Substrate          |
| Page 9:  | Bottom of Panel @ Wall Base                 |
| Page 10: | Bottom of Panel @ Open Termination          |
| Page 11: | Bottom of Panel @ Low Roof Flashing         |
| Page 12: | Bottom of Panel @ Soffit                    |
| Page 13: | Bottom of Panel @ Soffit (Alternate)        |
| Page 14: | Bottom of Panel @ F.C.P. Soffit             |
| Page 15: | Bottom of Panel @ F.C.P. Soffit (Alternate) |
| Page 16: | Soffit Terminate @ Adjacent Material        |
| Page 17: | Bottom of Panel @ Window Head               |
| Page 18: | Bottom of Panel @ Window Head (Alternate)   |
| Page 19: | Top of Panel @ Window Sill                  |
| Page 20: | Panel Edge @ Window Jamb                    |
| Page 21: | Panel Edge @ Window Jamb (Alternate)        |
| Page 22: | Vertical Panel Joint Option 1               |
| Page 23  | : Vertical Panel Joint Option 2             |
| Page 24  | : Panel Edge @ Butt Joint                   |
| -        | : Panels @ Outside Corner                   |
| Page 26  | : Panels @ Inside Corner                    |