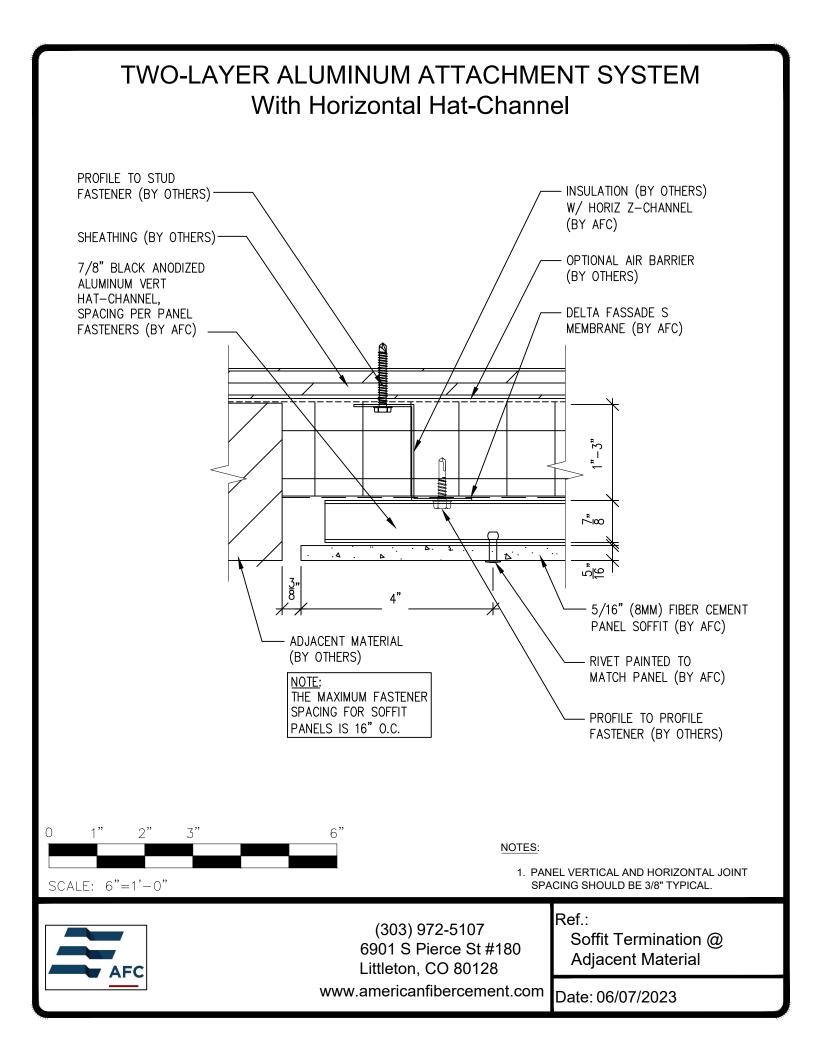

## **Typical Details**

| Page 3:  | Top Panel @ Coping                          |
|----------|---------------------------------------------|
| Page 4:  | Top Panel @ Soffit                          |
| Page 5:  | Top of Panel @ F.C.P Soffit                 |
| Page 6:  | Horizontal Joint @ Continuous Substrate     |
| Page 7:  | Horizontal Joint @ Break In Substrate       |
| Page 8:  | Not Permitted @ Break In Substrate          |
| Page 9:  | Bottom of Panel @ Wall Base                 |
| Page 10: | Bottom of Panel @ Open Termination          |
| Page 11: | Bottom of Panel @ Low Roof Flashing         |
| Page 12: | Bottom of Panel @ Soffit                    |
| Page 13: | Bottom of Panel @ Soffit (Alternate)        |
| Page 14: | Bottom of Panel @ F.C.P. Soffit             |
| Page 15: | Bottom of Panel @ F.C.P. Soffit (Alternate) |
| Page 16: | Soffit Terminate @ Adjacent Material        |
| Page 17: | Bottom of Panel @ Window Head               |
| Page 18: | Bottom of Panel @ Window Head (Alternate)   |
| Page 19: | Top of Panel @ Window Sill                  |
| Page 20: | Panel Edge @ Window Jamb                    |
| Page 21: | Panel Edge @ Window Jamb (Alternate)        |
| Page 22: | Vertical Panel Joint Option 1               |
| Page 23  | : Vertical Panel Joint Option 2             |
| Page 24  | : Panel Edge @ Butt Joint                   |
| -        | : Panels @ Outside Corner                   |
| Page 26  | : Panels @ Inside Corner                    |