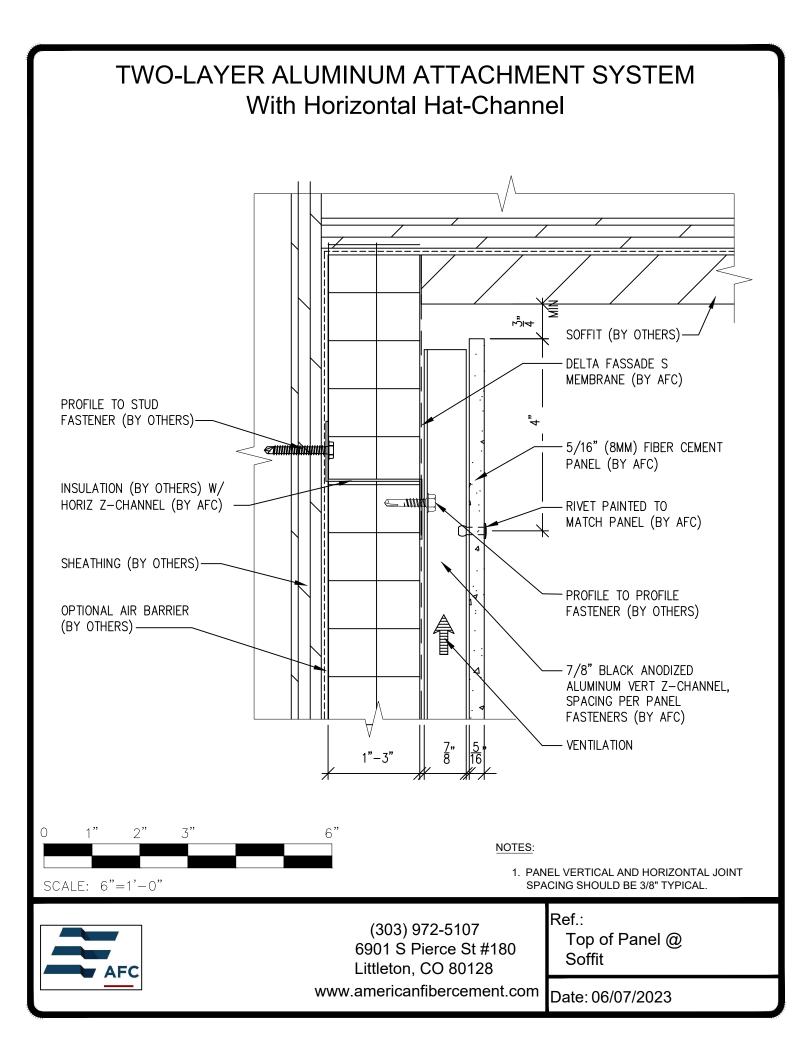

## **Typical Details**

| Page 3:  | Top Panel @ Coping                          |
|----------|---------------------------------------------|
| Page 4:  | Top Panel @ Soffit                          |
| Page 5:  | Top of Panel @ F.C.P Soffit                 |
| Page 6:  | Horizontal Joint @ Continuous Substrate     |
| Page 7:  | Horizontal Joint @ Break In Substrate       |
| Page 8:  | Not Permitted @ Break In Substrate          |
| Page 9:  | Bottom of Panel @ Wall Base                 |
| Page 10: | Bottom of Panel @ Open Termination          |
| Page 11: | Bottom of Panel @ Low Roof Flashing         |
| Page 12: | Bottom of Panel @ Soffit                    |
| Page 13: | Bottom of Panel @ Soffit (Alternate)        |
| Page 14: | Bottom of Panel @ F.C.P. Soffit             |
| Page 15: | Bottom of Panel @ F.C.P. Soffit (Alternate) |
| Page 16: | Soffit Terminate @ Adjacent Material        |
| Page 17: | Bottom of Panel @ Window Head               |
| Page 18: | Bottom of Panel @ Window Head (Alternate)   |
| Page 19: | Top of Panel @ Window Sill                  |
| Page 20: | Panel Edge @ Window Jamb                    |
| Page 21: | Panel Edge @ Window Jamb (Alternate)        |
| Page 22: | Vertical Panel Joint Option 1               |
| Page 23  | : Vertical Panel Joint Option 2             |
| Page 24  | : Panel Edge @ Butt Joint                   |
| -        | : Panels @ Outside Corner                   |
| Page 26  | : Panels @ Inside Corner                    |