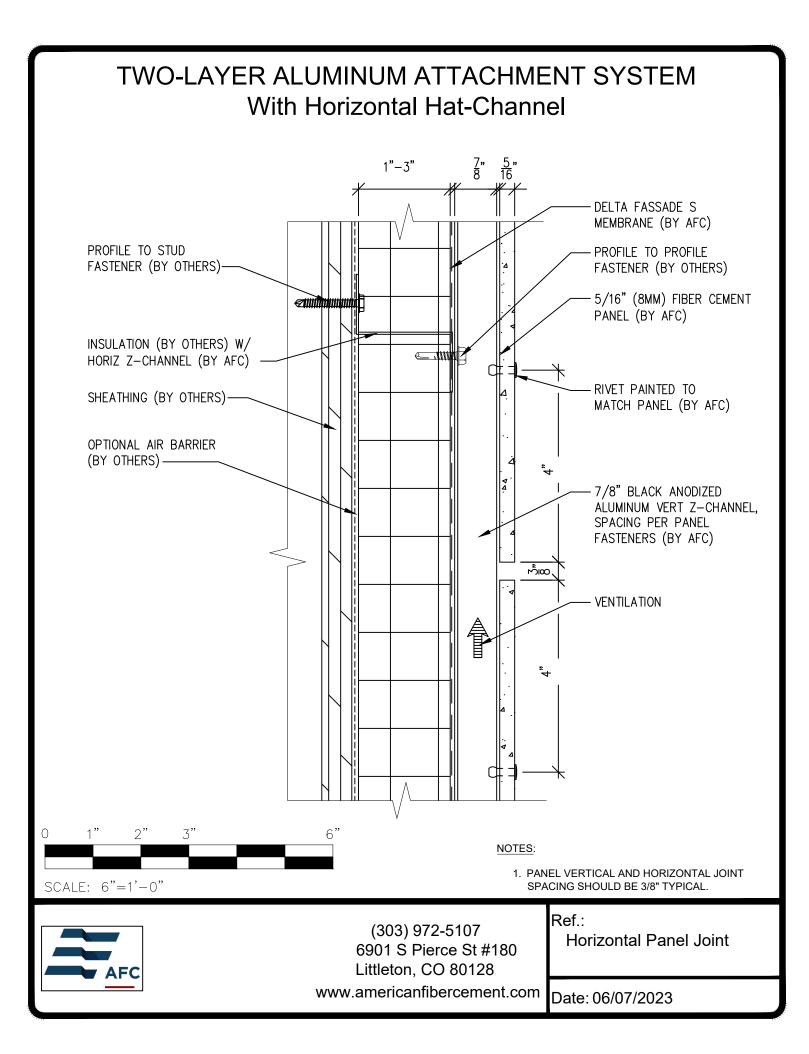

## **Typical Details**

| Page 3:  | Top Panel @ Coping                          |
|----------|---------------------------------------------|
| Page 4:  | Top Panel @ Soffit                          |
| Page 5:  | Top of Panel @ F.C.P Soffit                 |
| Page 6:  | Horizontal Joint @ Continuous Substrate     |
| Page 7:  | Horizontal Joint @ Break In Substrate       |
| Page 8:  | Not Permitted @ Break In Substrate          |
| Page 9:  | Bottom of Panel @ Wall Base                 |
| Page 10: | Bottom of Panel @ Open Termination          |
| Page 11: | Bottom of Panel @ Low Roof Flashing         |
| Page 12: | Bottom of Panel @ Soffit                    |
| Page 13: | Bottom of Panel @ Soffit (Alternate)        |
| Page 14: | Bottom of Panel @ F.C.P. Soffit             |
| Page 15: | Bottom of Panel @ F.C.P. Soffit (Alternate) |
| Page 16: | Soffit Terminate @ Adjacent Material        |
| Page 17: | Bottom of Panel @ Window Head               |
| Page 18: | Bottom of Panel @ Window Head (Alternate)   |
| Page 19: | Top of Panel @ Window Sill                  |
| Page 20: | Panel Edge @ Window Jamb                    |
| Page 21: | Panel Edge @ Window Jamb (Alternate)        |
| Page 22: | Vertical Panel Joint Option 1               |
| Page 23  | : Vertical Panel Joint Option 2             |
| Page 24  | : Panel Edge @ Butt Joint                   |
| -        | : Panels @ Outside Corner                   |
| Page 26  | : Panels @ Inside Corner                    |