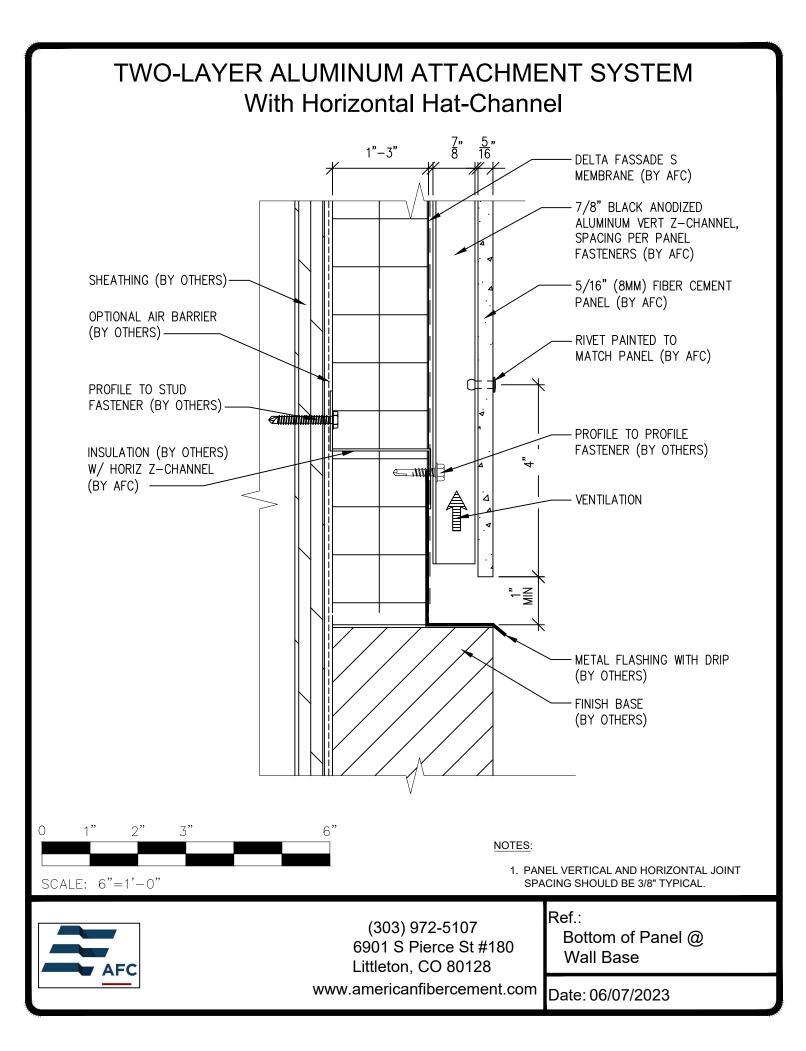

## **Typical Details**

| Page 3:  | Top Panel @ Coping                          |
|----------|---------------------------------------------|
| Page 4:  | Top Panel @ Soffit                          |
| Page 5:  | Top of Panel @ F.C.P Soffit                 |
| Page 6:  | Horizontal Joint @ Continuous Substrate     |
| Page 7:  | Horizontal Joint @ Break In Substrate       |
| Page 8:  | Not Permitted @ Break In Substrate          |
| Page 9:  | Bottom of Panel @ Wall Base                 |
| Page 10: | Bottom of Panel @ Open Termination          |
| Page 11: | Bottom of Panel @ Low Roof Flashing         |
| Page 12: | Bottom of Panel @ Soffit                    |
| Page 13: | Bottom of Panel @ Soffit (Alternate)        |
| Page 14: | Bottom of Panel @ F.C.P. Soffit             |
| Page 15: | Bottom of Panel @ F.C.P. Soffit (Alternate) |
| Page 16: | Soffit Terminate @ Adjacent Material        |
| Page 17: | Bottom of Panel @ Window Head               |
| Page 18: | Bottom of Panel @ Window Head (Alternate)   |
| Page 19: | Top of Panel @ Window Sill                  |
| Page 20: | Panel Edge @ Window Jamb                    |
| Page 21: | Panel Edge @ Window Jamb (Alternate)        |
| Page 22: | Vertical Panel Joint Option 1               |
| Page 23  | : Vertical Panel Joint Option 2             |
| Page 24  | : Panel Edge @ Butt Joint                   |
| -        | : Panels @ Outside Corner                   |
| Page 26  | : Panels @ Inside Corner                    |