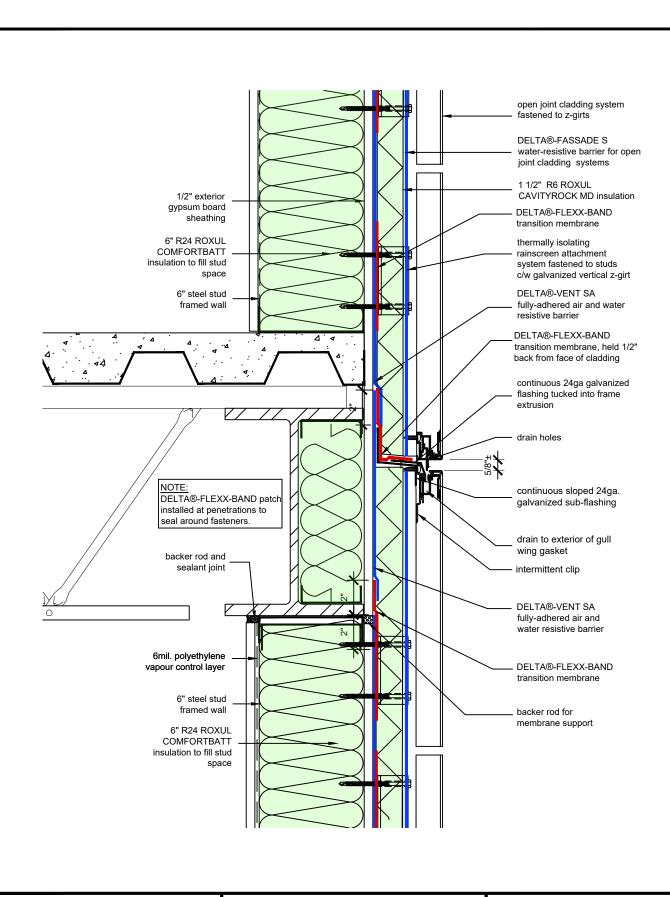

DRAWN BY: DÖRKEN SYSTEMS INC.

TITLE:

WALL ASSEMBLY #7: OPEN JOINT CLADDING SYSTEM TYPICAL CURTAIN WALL JAMB

DRAWN BY: DÖRKEN SYSTEMS INC.

TITLE:

WALL ASSEMBLY #7: OPEN JOINT CLADDING SYSTEM TYPICAL CURTAIN WALL HEAD