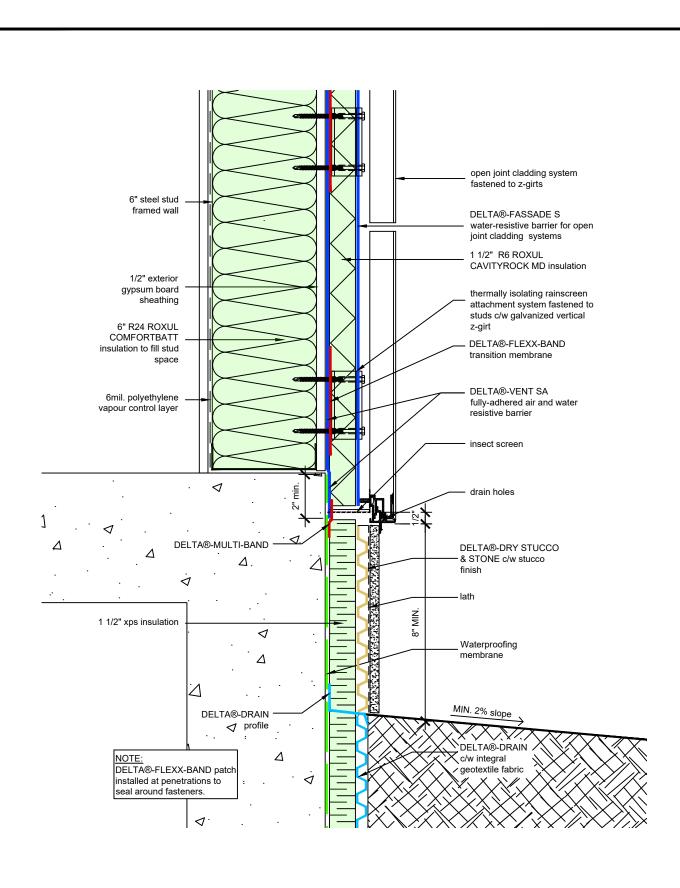

TITLE:

WALL ASSEMBLY #7: **OPEN JOINT CLADDING** SYSTEM TYPICAL BASE OF WALL AT FOUNDATION

DRAWN BY: DÖRKEN SYSTEMS INC.

1-888-433-5824 or 1-905-563-3255

TITLE:

WALL ASSEMBLY #7:
OPEN JOINT CLADDING
SYSTEM TYPICAL CLADDING
ATTACHMENT AT FLOOR