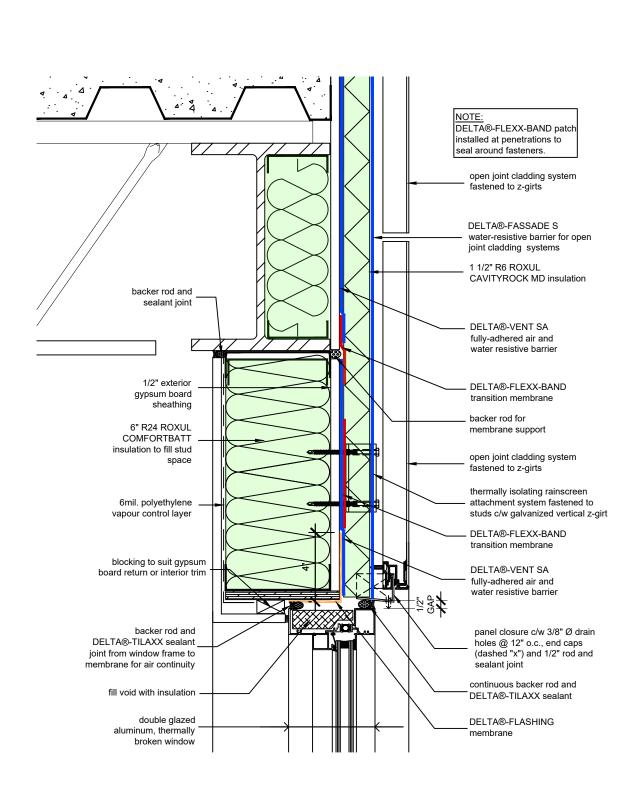

DRAWN BY: DÖRKEN SYSTEMS INC.

1-888-433-5824 or 1-905-563-3255

TITLE:

WALL ASSEMBLY #7: OPEN JOINT CLADDING SYSTEM TYPICAL PUNCHED WINDOW SILL

DRAWN BY: DÖRKEN SYSTEMS INC.

TITLE:

WALL ASSEMBLY #7: OPEN JOINT CLADDING SYSTEM TYPICAL PUNCHED WINDOW SILL