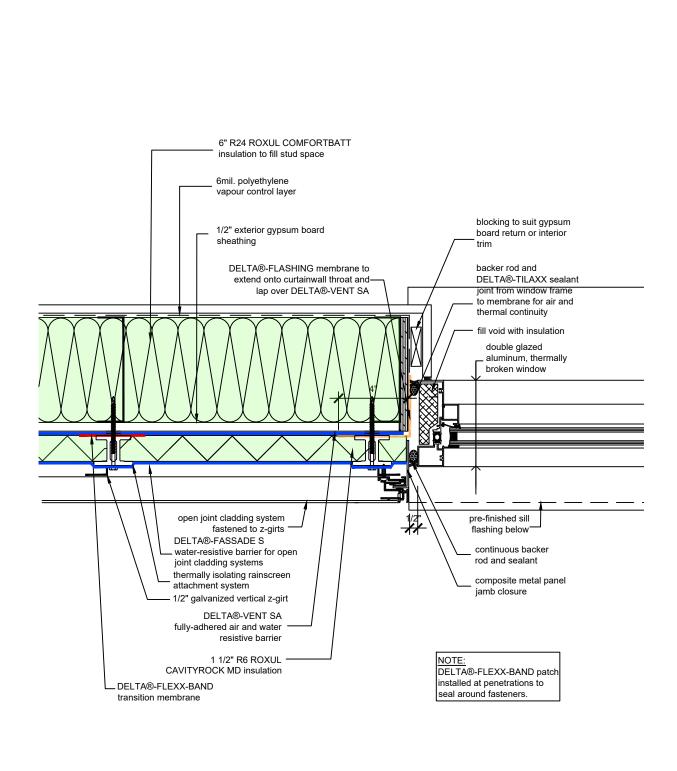

DRAWN BY: DÖRKEN SYSTEMS INC.

TITLE:

WALL ASSEMBLY #7: OPEN JOINT CLADDING SYSTEM TYPICAL CURTAIN WALL SILL

DRAWN BY: DÖRKEN SYSTEMS INC.

TITLE:

WALL ASSEMBLY #7: **OPEN JOINT CLADDING** SYSTEM TYPICAL PENETRAITON