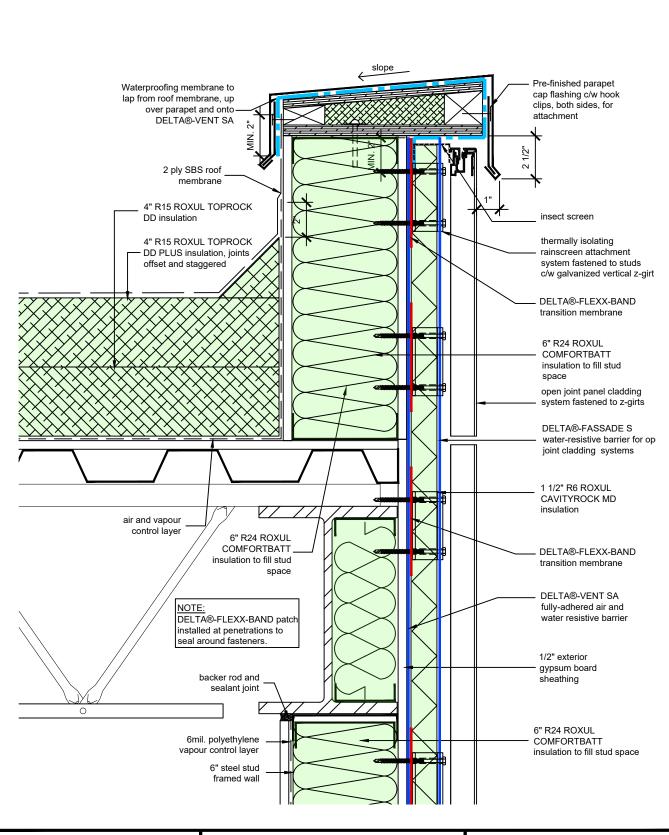

DRAWN BY: DÖRKEN SYSTEMS INC.

TITLE:

WALL ASSEMBLY #7: OPEN JOINT CLADDING SYSTEM TYPICAL CURTAIN WALL SILL

DRAWN BY: DÖRKEN SYSTEMS INC.

TITLE:

WALL ASSEMBLY #7: **OPEN JOINT CLADDING** SYSTEM TYPICAL PENETRAITON