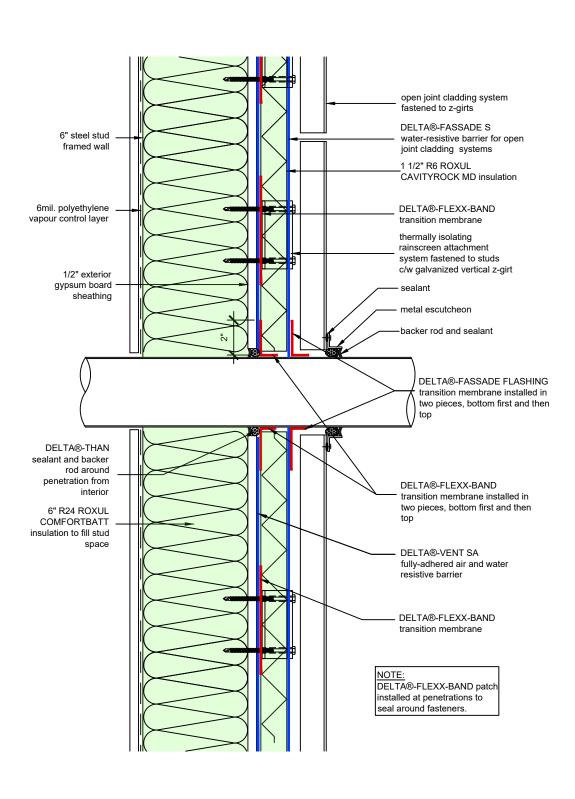

DRAWN BY: DÖRKEN SYSTEMS INC.

1-888-433-5824 or 1-905-563-3255

TITLE:

WALL ASSEMBLY #7: OPEN JOINT CLADDING SYSTEM TYPICAL PUNCHED WINDOW HEAD

DRAWN BY: DÖRKEN SYSTEMS INC.

TITLE:

WALL ASSEMBLY #7: **OPEN JOINT CLADDING** SYSTEM TYPICAL PUNCHED **WINDOW JAMB** 