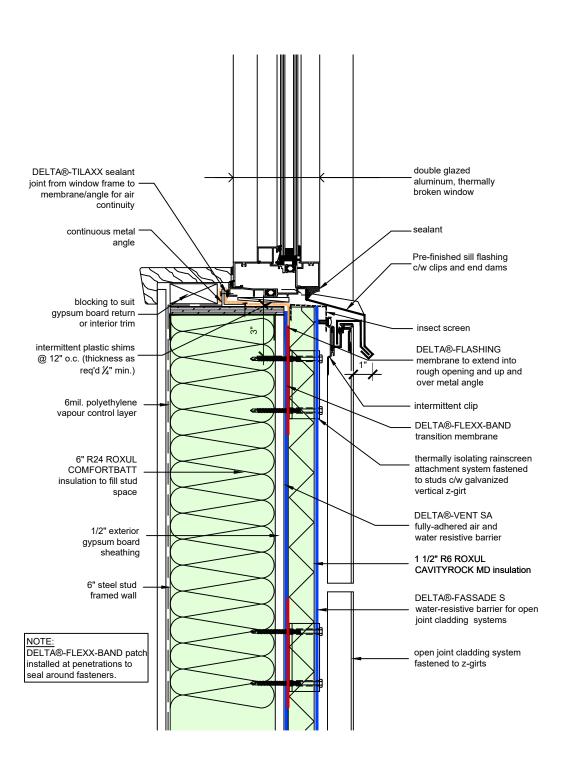

DRAWN BY: DÖRKEN SYSTEMS INC.

1-888-433-5824 or 1-905-563-3255

TITLE:

WALL ASSEMBLY #7: OPEN JOINT CLADDING SYSTEM TYPICAL PUNCHED WINDOW SILL

DRAWN BY: DÖRKEN SYSTEMS INC.

TITLE:

WALL ASSEMBLY #7: OPEN JOINT CLADDING SYSTEM TYPICAL PUNCHED WINDOW SILL