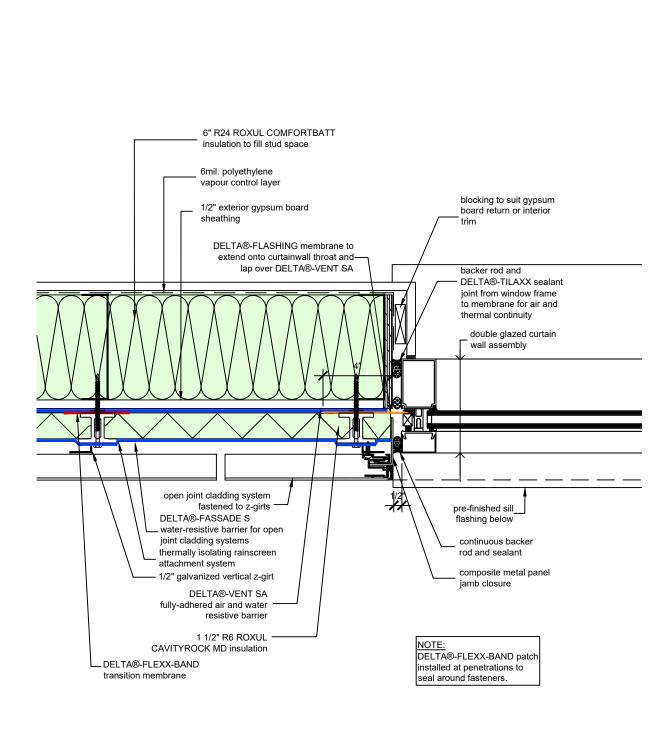

DRAWN BY: DÖRKEN SYSTEMS INC.

TITLE:

WALL ASSEMBLY #7: OPEN JOINT CLADDING SYSTEM TYPICAL CURTAIN WALL SILL

DRAWN BY: DÖRKEN SYSTEMS INC.

TITLE:

WALL ASSEMBLY #7: **OPEN JOINT CLADDING** SYSTEM TYPICAL PENETRAITON