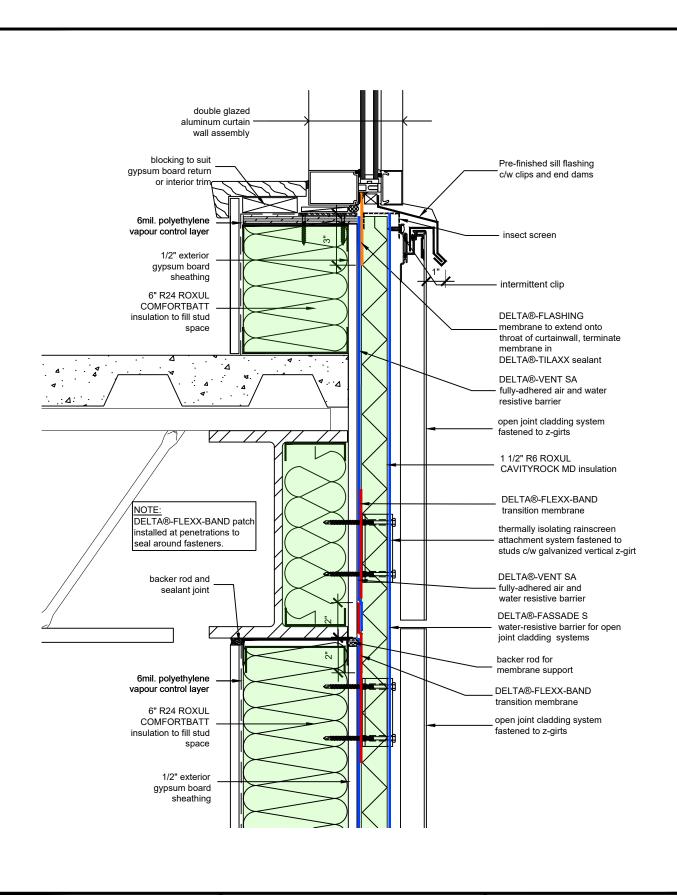

DRAWN BY: DÖRKEN SYSTEMS INC.

TITLE:

WALL ASSEMBLY #7: OPEN JOINT CLADDING SYSTEM TYPICAL CURTAIN WALL SILL

DRAWN BY: DÖRKEN SYSTEMS INC.

TITLE:

WALL ASSEMBLY #7: **OPEN JOINT CLADDING** SYSTEM TYPICAL PENETRAITON