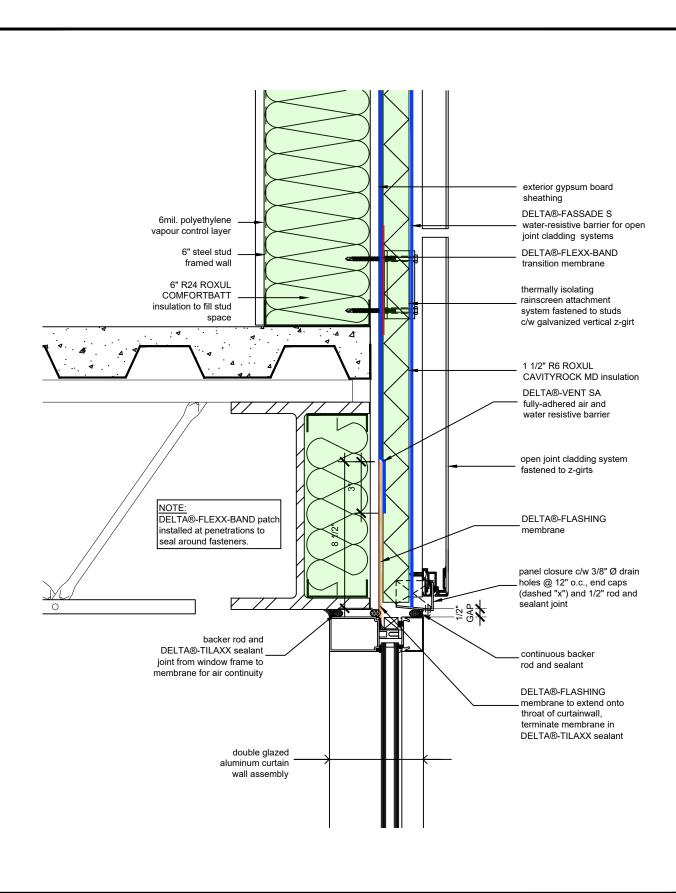

DRAWN BY: DÖRKEN SYSTEMS INC.

TITLE:

WALL ASSEMBLY #7: OPEN JOINT CLADDING SYSTEM TYPICAL CURTAIN WALL SILL

DRAWN BY: DÖRKEN SYSTEMS INC.

TITLE:

WALL ASSEMBLY #7: **OPEN JOINT CLADDING** SYSTEM TYPICAL PENETRAITON