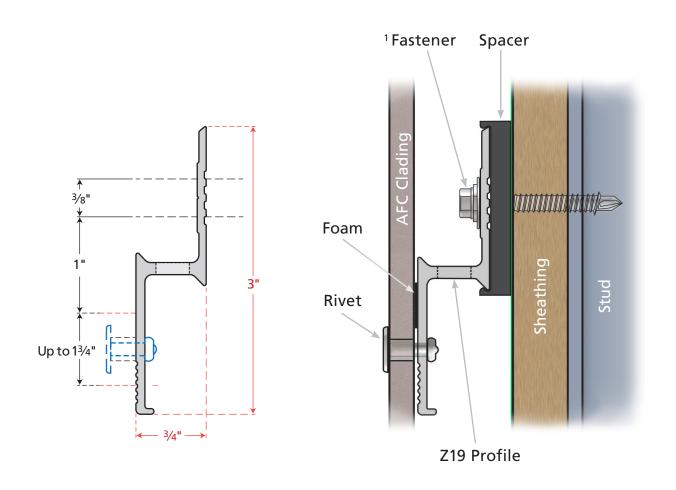

## XKELEX X-Z19PF Attachment System<sup>1</sup>

Supplied by American Fiber Cement Corporation

1 Perforated Horizontal Profile Attachment System — best used for a narrow vertically oriented panel layout.

## **Z19**

| Finish/Length Options           |                     | Depth         |              |              |
|---------------------------------|---------------------|---------------|--------------|--------------|
| Finish                          | Length              | Profile Depth | Spacer Depth | System Depth |
| Black Powder Coat<br>or<br>Mill | 8 ft<br>or<br>10 ft | 3⁄4 in        | 1⁄4 in       | 1 in         |