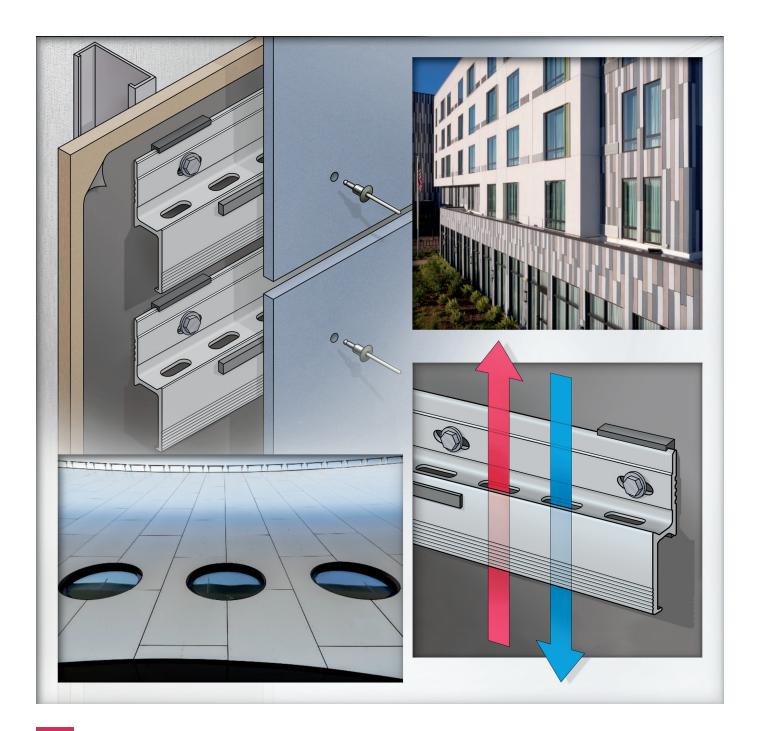

## XKELEX X-Z19PF Attachment System<sup>1</sup>

Supplied by American Fiber Cement Corporation

1 Perforated Horizontal Profile Attachment System — best used for a narrow vertically oriented panel layout.