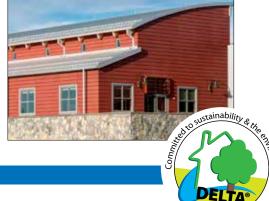

## The high performance solution for demanding open joint cladding systems.

Black color enhances appearance of open joint cladding.

- Designed for permanent UV exposure in open joint cladding systems.
- Aggresively self-adhesive.
- Consists of highly tear-resistant substrate with a waterproof coating.
- Meets industry's most stringent air barrier standards.
- 3-layer polypropylene substrate with highly UV-resistant acrylic coating.
- May be installed in all back-vented cladding systems featuring open joints up to 2" (50 mm) wide and open joint areas of up to 40 % of the entire surface.
- Highly vapor permeable for optimum drying.
- Helps to ensure a healthy and comfortable interior climate.
- Ideal for use in metal and wood stud construction.
- Easy to install.
- Produced in our ISO 9001 registered manufacturing plant.