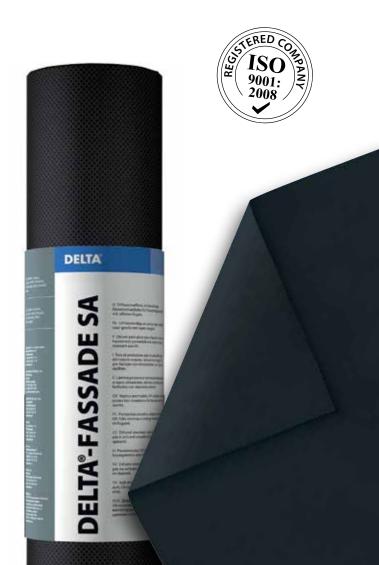

## **DELTA®-FASSADE SA**

UV-resistant, fully adhered water-resistive barrier & air barrier specifically designed for open joint cladding systems.

Resistance

High Performance UV-resistant, Air and Water-resistive Barrier

## **DELTA®-FASSADE SA**

## The high performance solution for demanding open joint cladding systems.

Black color enhances appearance of open joint cladding.

- Designed for permanent UV exposure in open joint cladding systems.
- Aggresively self-adhesive.
- Consists of highly tear-resistant substrate with a waterproof coating.
- Meets industry's most stringent air barrier standards.
- 3-layer polypropylene substrate with highly UV-resistant acrylic coating.
- May be installed in all back-vented cladding systems featuring open joints up to 2" (50 mm) wide and open joint areas of up to 40 % of the entire surface.
- Highly vapor permeable for optimum drying.
- Helps to ensure a healthy and comfortable interior climate.
- Ideal for use in metal and wood stud construction.
- Easy to install.
- Produced in our ISO 9001 registered manufacturing plant.