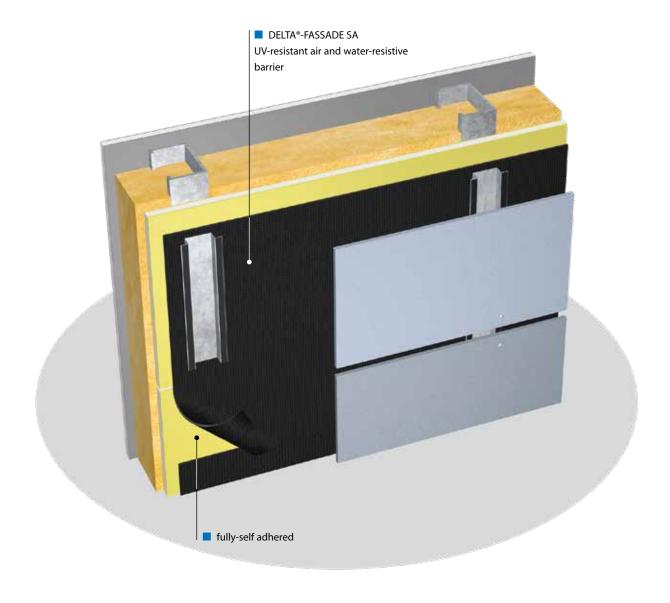

## **DELTA®-FASSADE SA**

UV-resistant, fully adhered water-resistive barrier & air barrier specifically designed for open joint cladding systems.

Resistance

High Performance UV-resistant, Air and Water-resistive Barrier

## **Fully Adhered Air Barrier:**

## The high performance solution for demanding open joint cladding systems.

Black color enhances appearance of open joint cladding.

- Designed for permanent UV exposure in open joint cladding systems.
- Aggresively self-adhesive.
- Consists of highly tear-resistant substrate with a waterproof coating.
- Meets industry's most stringent air barrier standards.
- 3-layer polypropylene substrate with highly UV-resistant acrylic coating.
- May be installed in all back-vented cladding systems featuring open joints up to 2" (50 mm) wide and open joint areas of up to 40 % of the entire surface.
- Highly vapor permeable for optimum drying.
- Helps to ensure a healthy and comfortable interior climate.
- Ideal for use in metal and wood stud construction.
- Easy to install.
- Produced in our ISO 9001 registered manufacturing plant.