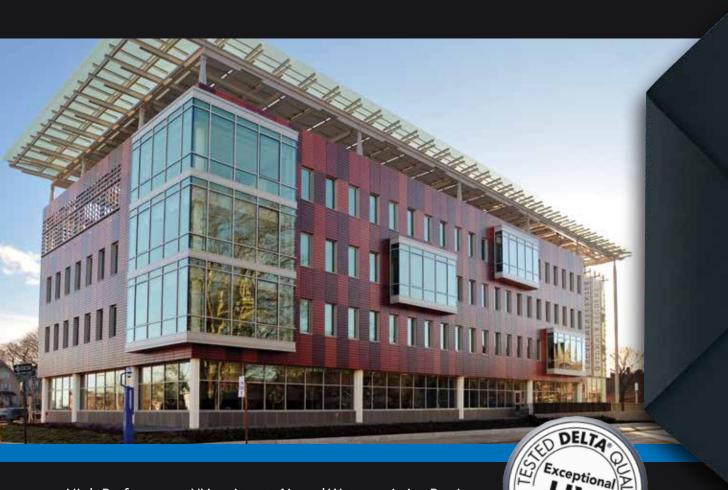

## The high performance solution for demanding open joint cladding systems.

Black color enhances appearance of open joint cladding.

- Designed for permanent UV exposure in open joint cladding systems.
- Aggresively self-adhesive.
- Consists of highly tear-resistant substrate with a waterproof coating.
- Meets industry's most stringent air barrier standards.
- 3-layer polypropylene substrate with highly UV-resistant acrylic coating.
- May be installed in all back-vented cladding systems featuring open joints up to 2" (50 mm) wide and open joint areas of up to 40 % of the entire surface.
- Highly vapor permeable for optimum drying.
- Helps to ensure a healthy and comfortable interior climate.
- Ideal for use in metal and wood stud construction.
- Easy to install.
- Produced in our ISO 9001 registered manufacturing plant.