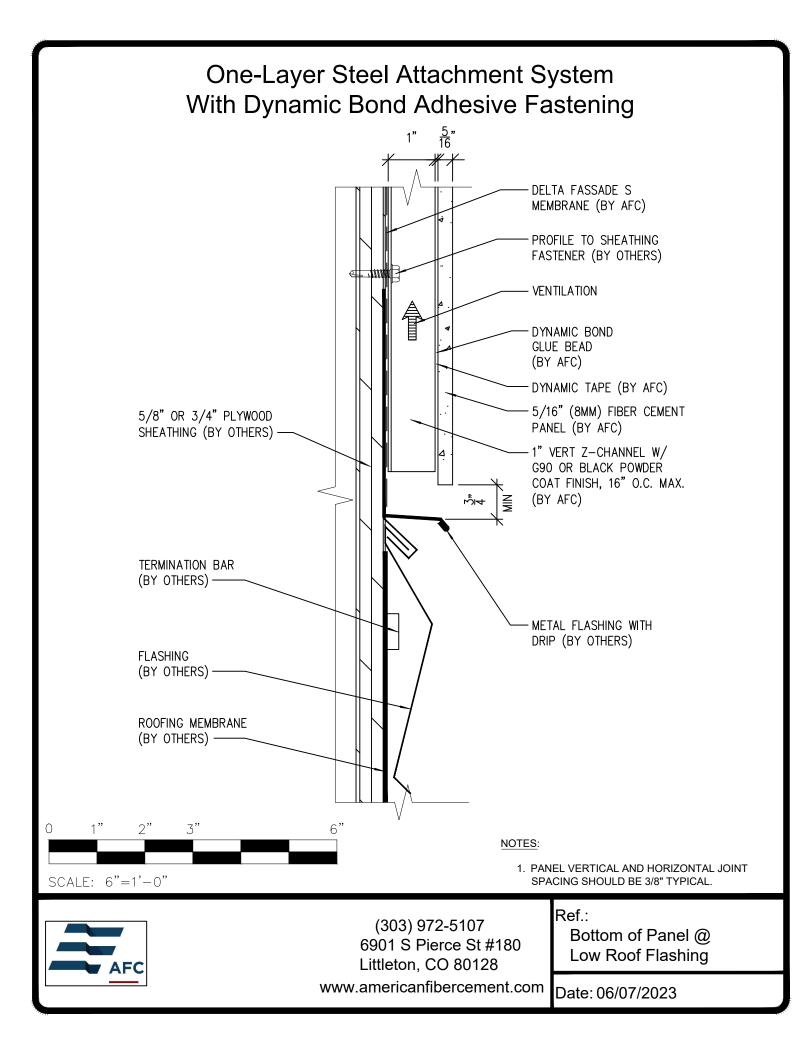

## **Typical Details**

| Page 3:  | Top Panel @ Coping                         |
|----------|--------------------------------------------|
| Page 4:  | Top Panel @ Soffit                         |
| Page 5:  | Top of Panel @ F.C.P Soffit                |
| Page 6:  | Horizontal Joint @ Continuous Substrate    |
| Page 7:  | Horizontal Joint @ Break In Substrate      |
| Page 8:  | Not Permitted @ Break in Substrate         |
| Page 9:  | Bottom of Panel @ Wall Base                |
| Page 10: | Bottom of Panel @ Open Termination         |
| Page 11: | Bottom of Panel @ Low Roof Flashing        |
| Page 12: | Bottom of Panel @ Soffit                   |
| Page 13: | Bottom of Panel @ Soffit (Alternate)       |
| Page 14: | Bottom of Panel @ F.C.P Soffit             |
| Page 15: | Bottom of Panel @ F.C.P Soffit (Alternate) |
| Page 16: | Soffit Termination @ Adjacent Material     |
| Page 17: | Bottom of Panel @ Window Head              |
| Page 18: | Bottom of Panel @ Window Head (Alternate)  |
| Page 19: | Top of Panel @ Window Sill                 |
| Page 20: | Panel Edge @ Window Jamb                   |
| Page 21: | Panel Edge @ Window Jamb (Alternate)       |
| Page 22: | Vertical Panel Joint Option 1              |
| Page 23: | Vertical Panel Joint Option 2              |
| Page 24: | Panel Edge @ Butt Joint                    |
| Page 25: | Panels @ Outside Corner                    |
| Page 26: | Panels @ Inside Corner                     |
| Page 27: | Dynamic Bond Typical Detail                |
|          |                                            |
|          |                                            |
|          |                                            |