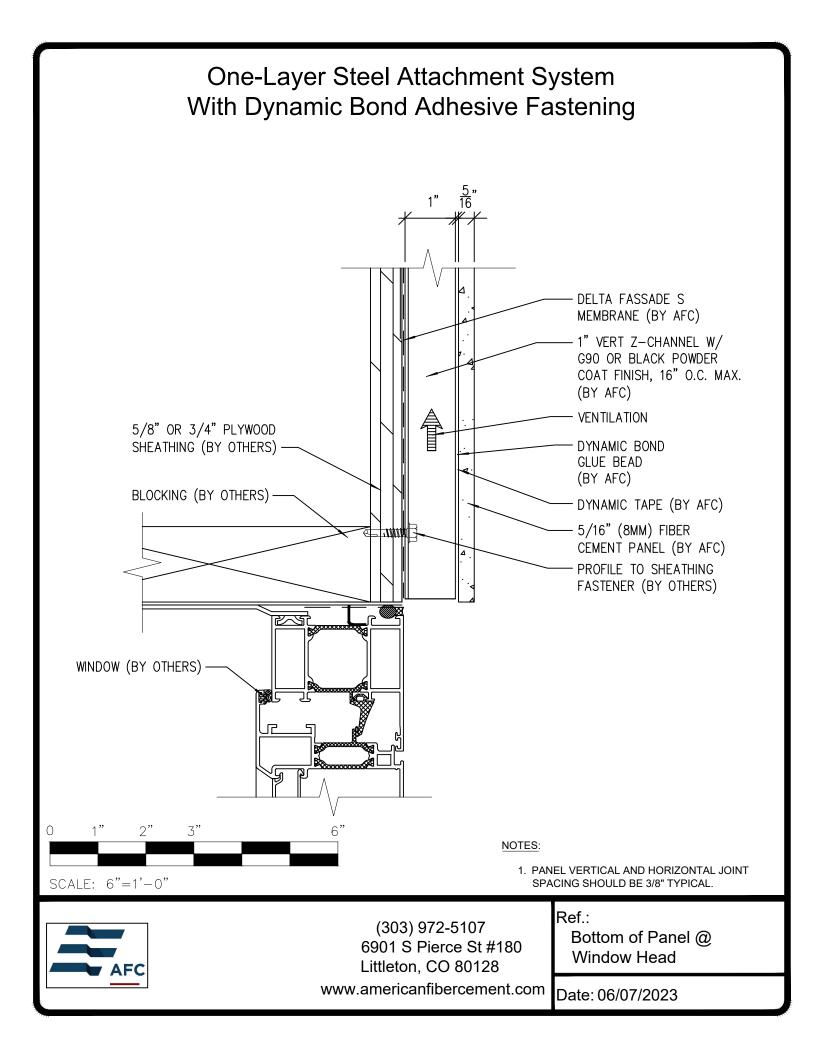

## **Typical Details**

| Page 3:  | Top Panel @ Coping                         |
|----------|--------------------------------------------|
| Page 4:  | Top Panel @ Soffit                         |
| Page 5:  | Top of Panel @ F.C.P Soffit                |
| Page 6:  | Horizontal Joint @ Continuous Substrate    |
| Page 7:  | Horizontal Joint @ Break In Substrate      |
| Page 8:  | Not Permitted @ Break in Substrate         |
| Page 9:  | Bottom of Panel @ Wall Base                |
| Page 10: | Bottom of Panel @ Open Termination         |
| Page 11: | Bottom of Panel @ Low Roof Flashing        |
| Page 12: | Bottom of Panel @ Soffit                   |
| Page 13: | Bottom of Panel @ Soffit (Alternate)       |
| Page 14: | Bottom of Panel @ F.C.P Soffit             |
| Page 15: | Bottom of Panel @ F.C.P Soffit (Alternate) |
| Page 16: | Soffit Termination @ Adjacent Material     |
| Page 17: | Bottom of Panel @ Window Head              |
| Page 18: | Bottom of Panel @ Window Head (Alternate)  |
| Page 19: | Top of Panel @ Window Sill                 |
| Page 20: | Panel Edge @ Window Jamb                   |
| Page 21: | Panel Edge @ Window Jamb (Alternate)       |
| Page 22: | Vertical Panel Joint Option 1              |
| Page 23: | Vertical Panel Joint Option 2              |
| Page 24: | Panel Edge @ Butt Joint                    |
| Page 25: | Panels @ Outside Corner                    |
| Page 26: | Panels @ Inside Corner                     |
| Page 27: | Dynamic Bond Typical Detail                |
|          |                                            |
|          |                                            |
|          |                                            |

## One-Layer Steel Attachment System With Dynamic Bond Adhesive Fastening