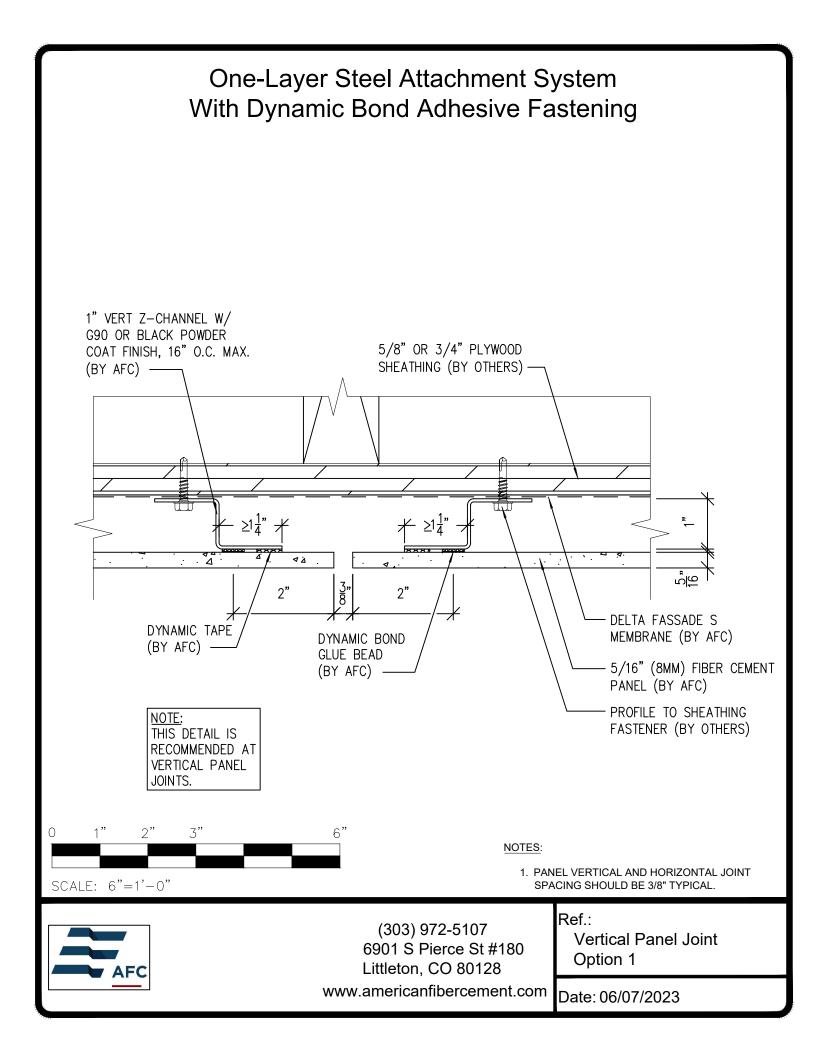

## **Typical Details**

| Page 3:  | Top Panel @ Coping                         |
|----------|--------------------------------------------|
| Page 4:  | Top Panel @ Soffit                         |
| Page 5:  | Top of Panel @ F.C.P Soffit                |
| Page 6:  | Horizontal Joint @ Continuous Substrate    |
| Page 7:  | Horizontal Joint @ Break In Substrate      |
| Page 8:  | Not Permitted @ Break in Substrate         |
| Page 9:  | Bottom of Panel @ Wall Base                |
| Page 10: | Bottom of Panel @ Open Termination         |
| Page 11: | Bottom of Panel @ Low Roof Flashing        |
| Page 12: | Bottom of Panel @ Soffit                   |
| Page 13: | Bottom of Panel @ Soffit (Alternate)       |
| Page 14: | Bottom of Panel @ F.C.P Soffit             |
| Page 15: | Bottom of Panel @ F.C.P Soffit (Alternate) |
| Page 16: | Soffit Termination @ Adjacent Material     |
| Page 17: | Bottom of Panel @ Window Head              |
| Page 18: | Bottom of Panel @ Window Head (Alternate)  |
| Page 19: | Top of Panel @ Window Sill                 |
| Page 20: | Panel Edge @ Window Jamb                   |
| Page 21: | Panel Edge @ Window Jamb (Alternate)       |
| Page 22: | Vertical Panel Joint Option 1              |
| Page 23: | Vertical Panel Joint Option 2              |
| Page 24: | Panel Edge @ Butt Joint                    |
| Page 25: | Panels @ Outside Corner                    |
| Page 26: | Panels @ Inside Corner                     |
| Page 27: | Dynamic Bond Typical Detail                |
|          |                                            |
|          |                                            |
|          |                                            |

## One-Layer Steel Attachment System With Dynamic Bond Adhesive Fastening