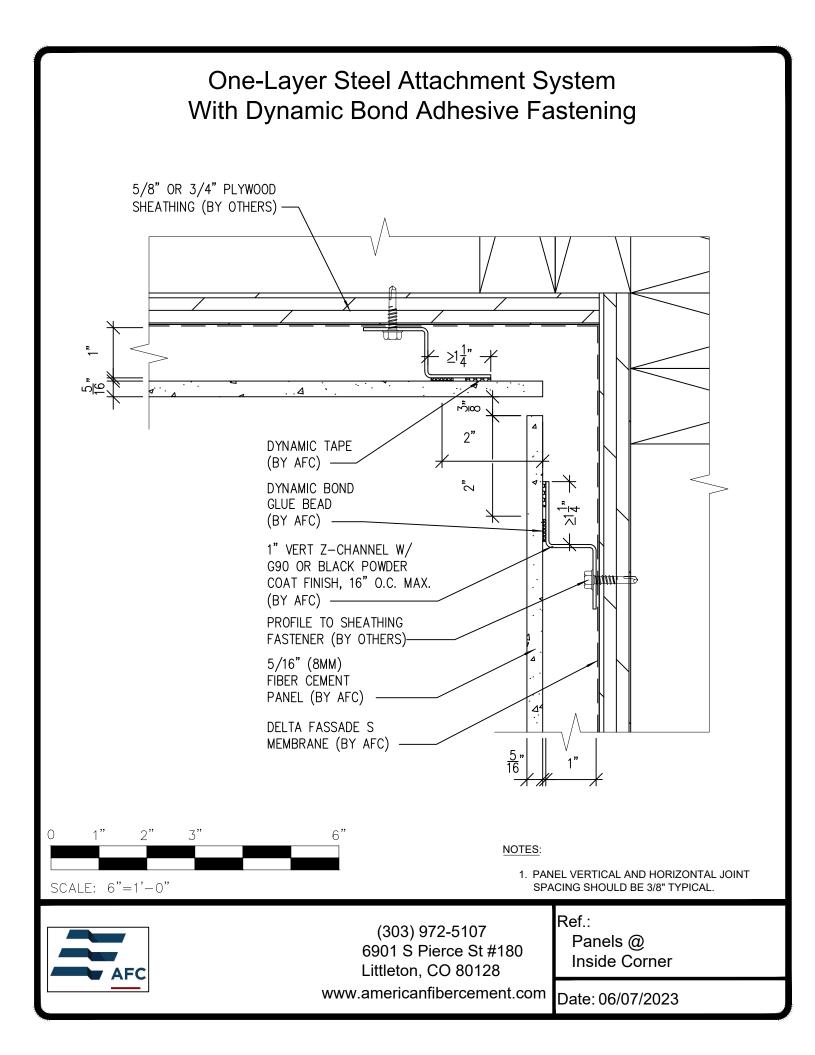

Page 18: | Bottom of Panel @ Window Head (Alternate)  |
| Page 19: | Top of Panel @ Window Sill                 |
| Page 20: | Panel Edge @ Window Jamb                   |
| Page 21: | Panel Edge @ Window Jamb (Alternate)       |
| Page 22: | Vertical Panel Joint Option 1              |
| Page 23: | Vertical Panel Joint Option 2              |
| Page 24: | Panel Edge @ Butt Joint                    |
| Page 25: | Panels @ Outside Corner                    |
| Page 26: | Panels @ Inside Corner                     |
| Page 27: | Dynamic Bond Typical Detail                |
|          |                                            |
|          |                                            |
|          |                                            |

















































## One-Layer Steel Attachment System With Dynamic Bond Adhesive Fastening