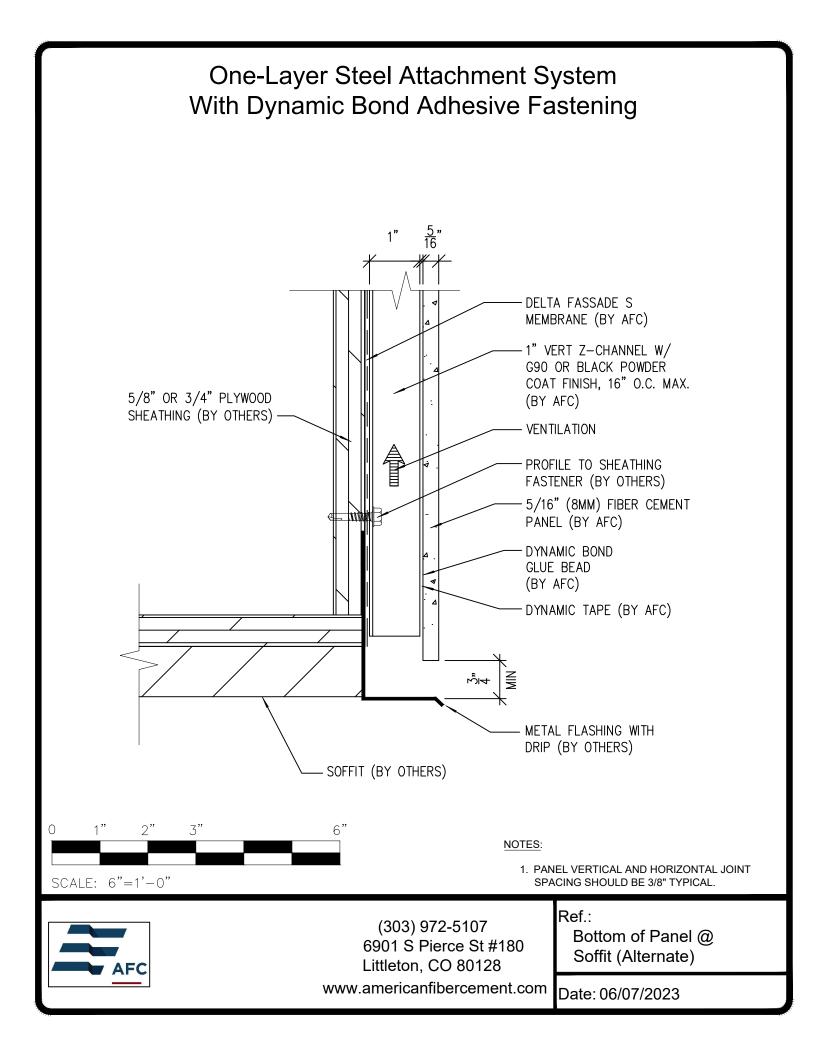

## **Typical Details**

| Page 3:  | Top Panel @ Coping                         |
|----------|--------------------------------------------|
| Page 4:  | Top Panel @ Soffit                         |
| Page 5:  | Top of Panel @ F.C.P Soffit                |
| Page 6:  | Horizontal Joint @ Continuous Substrate    |
| Page 7:  | Horizontal Joint @ Break In Substrate      |
| Page 8:  | Not Permitted @ Break in Substrate         |
| Page 9:  | Bottom of Panel @ Wall Base                |
| Page 10: | Bottom of Panel @ Open Termination         |
| Page 11: | Bottom of Panel @ Low Roof Flashing        |
| Page 12: | Bottom of Panel @ Soffit                   |
| Page 13: | Bottom of Panel @ Soffit (Alternate)       |
| Page 14: | Bottom of Panel @ F.C.P Soffit             |
| Page 15: | Bottom of Panel @ F.C.P Soffit (Alternate) |
| Page 16: | Soffit Termination @ Adjacent Material     |
| Page 17: | Bottom of Panel @ Window Head              |
| Page 18: | Bottom of Panel @ Window Head (Alternate)  |
| Page 19: | Top of Panel @ Window Sill                 |
| Page 20: | Panel Edge @ Window Jamb                   |
| Page 21: | Panel Edge @ Window Jamb (Alternate)       |
| Page 22: | Vertical Panel Joint Option 1              |
| Page 23: | Vertical Panel Joint Option 2              |
| Page 24: | Panel Edge @ Butt Joint                    |
| Page 25: | Panels @ Outside Corner                    |
| Page 26: | Panels @ Inside Corner                     |
| Page 27: | Dynamic Bond Typical Detail                |
|          |                                            |
|          |                                            |
|          |                                            |