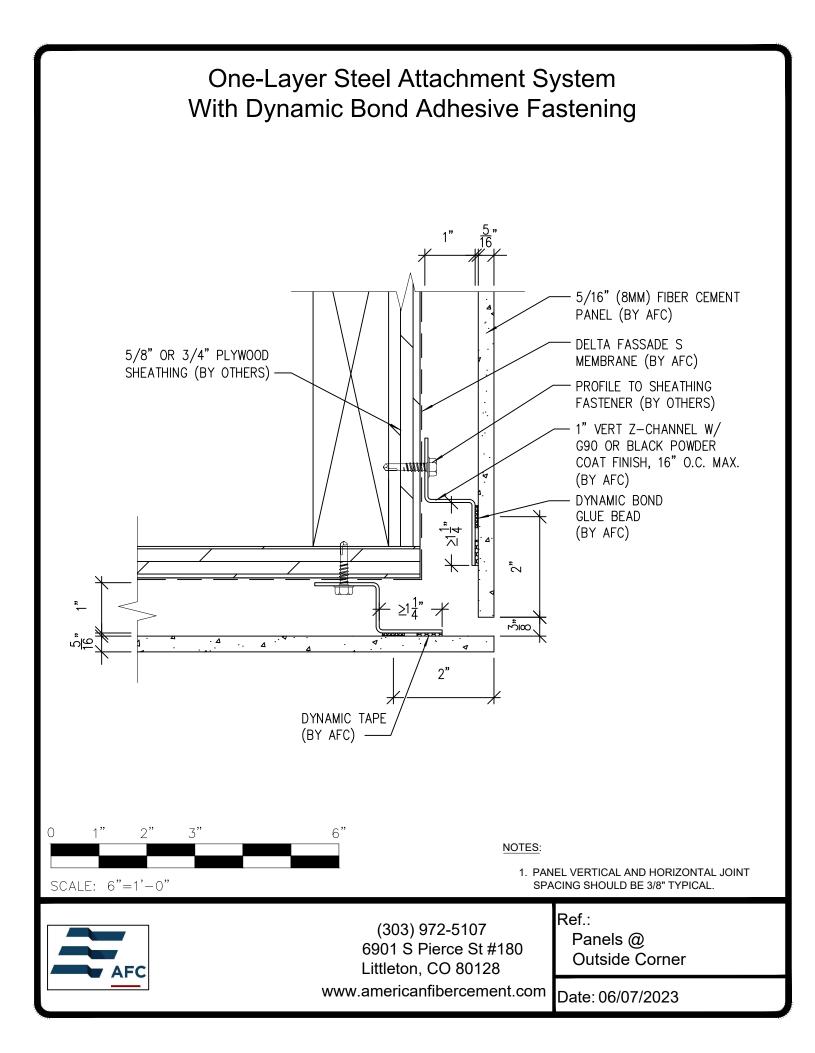

## **Typical Details**

| Page 3:  | Top Panel @ Coping                         |
|----------|--------------------------------------------|
| Page 4:  | Top Panel @ Soffit                         |
| Page 5:  | Top of Panel @ F.C.P Soffit                |
| Page 6:  | Horizontal Joint @ Continuous Substrate    |
| Page 7:  | Horizontal Joint @ Break In Substrate      |
| Page 8:  | Not Permitted @ Break in Substrate         |
| Page 9:  | Bottom of Panel @ Wall Base                |
| Page 10: | Bottom of Panel @ Open Termination         |
| Page 11: | Bottom of Panel @ Low Roof Flashing        |
| Page 12: | Bottom of Panel @ Soffit                   |
| Page 13: | Bottom of Panel @ Soffit (Alternate)       |
| Page 14: | Bottom of Panel @ F.C.P Soffit             |
| Page 15: | Bottom of Panel @ F.C.P Soffit (Alternate) |
| Page 16: | Soffit Termination @ Adjacent Material     |
| Page 17: | Bottom of Panel @ Window Head              |
| Page 18: | Bottom of Panel @ Window Head (Alternate)  |
| Page 19: | Top of Panel @ Window Sill                 |
| Page 20: | Panel Edge @ Window Jamb                   |
| Page 21: | Panel Edge @ Window Jamb (Alternate)       |
| Page 22: | Vertical Panel Joint Option 1              |
| Page 23: | Vertical Panel Joint Option 2              |
| Page 24: | Panel Edge @ Butt Joint                    |
| Page 25: | Panels @ Outside Corner                    |
| Page 26: | Panels @ Inside Corner                     |
| Page 27: | Dynamic Bond Typical Detail                |
|          |                                            |
|          |                                            |
|          |                                            |

## One-Layer Steel Attachment System With Dynamic Bond Adhesive Fastening