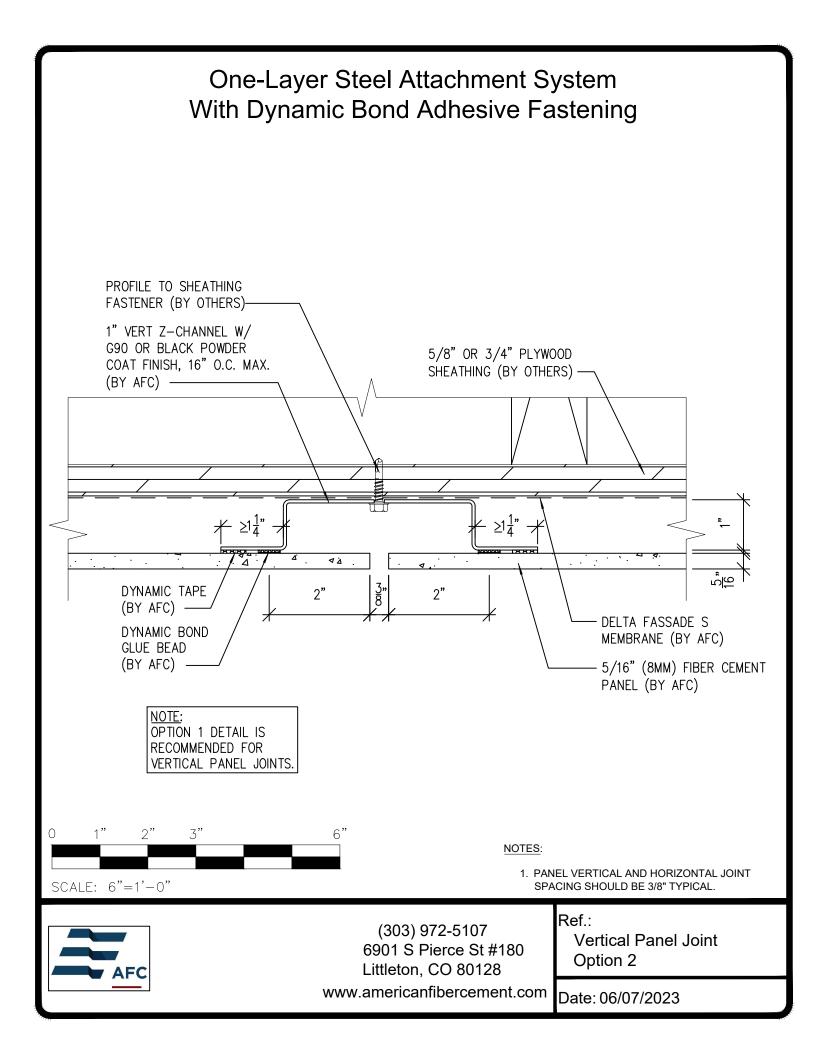

## **Typical Details**

| Page 3:  | Top Panel @ Coping                         |
|----------|--------------------------------------------|
| Page 4:  | Top Panel @ Soffit                         |
| Page 5:  | Top of Panel @ F.C.P Soffit                |
| Page 6:  | Horizontal Joint @ Continuous Substrate    |
| Page 7:  | Horizontal Joint @ Break In Substrate      |
| Page 8:  | Not Permitted @ Break in Substrate         |
| Page 9:  | Bottom of Panel @ Wall Base                |
| Page 10: | Bottom of Panel @ Open Termination         |
| Page 11: | Bottom of Panel @ Low Roof Flashing        |
| Page 12: | Bottom of Panel @ Soffit                   |
| Page 13: | Bottom of Panel @ Soffit (Alternate)       |
| Page 14: | Bottom of Panel @ F.C.P Soffit             |
| Page 15: | Bottom of Panel @ F.C.P Soffit (Alternate) |
| Page 16: | Soffit Termination @ Adjacent Material     |
| Page 17: | Bottom of Panel @ Window Head              |
| Page 18: | Bottom of Panel @ Window Head (Alternate)  |
| Page 19: | Top of Panel @ Window Sill                 |
| Page 20: | Panel Edge @ Window Jamb                   |
| Page 21: | Panel Edge @ Window Jamb (Alternate)       |
| Page 22: | Vertical Panel Joint Option 1              |
| Page 23: | Vertical Panel Joint Option 2              |
| Page 24: | Panel Edge @ Butt Joint                    |
| Page 25: | Panels @ Outside Corner                    |
| Page 26: | Panels @ Inside Corner                     |
| Page 27: | Dynamic Bond Typical Detail                |
|          |                                            |
|          |                                            |
|          |                                            |

## One-Layer Steel Attachment System With Dynamic Bond Adhesive Fastening