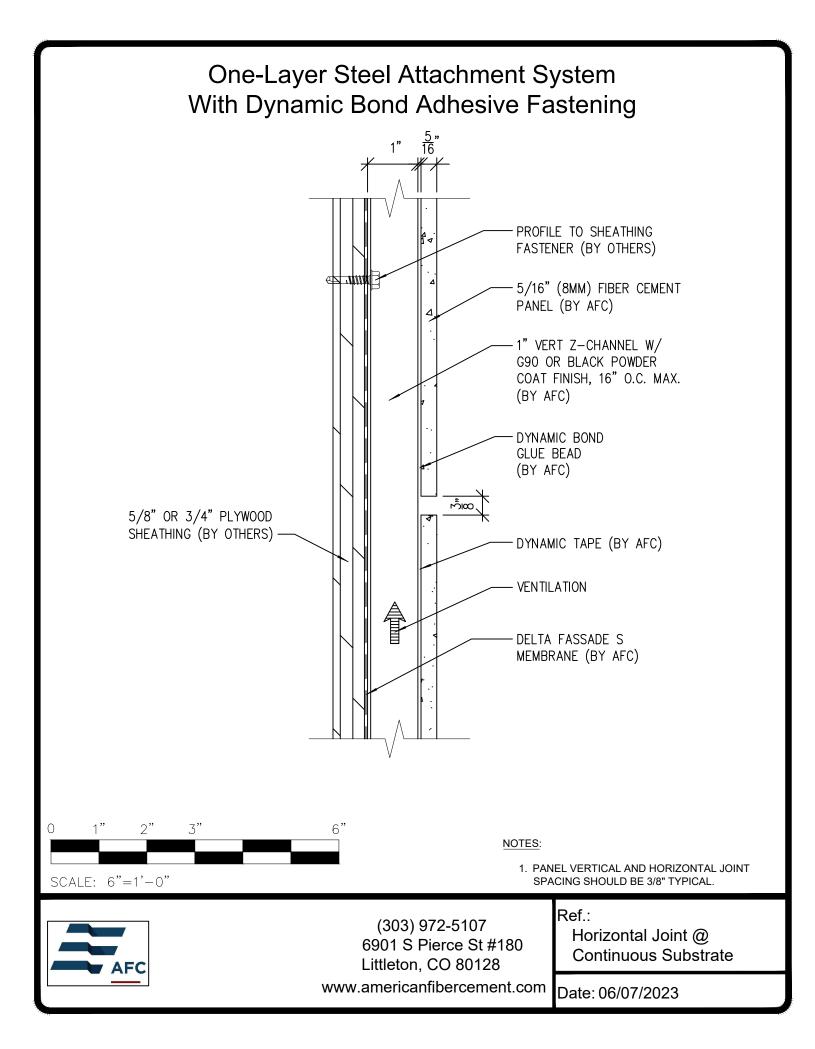

## **Typical Details**

| Page 3:  | Top Panel @ Coping                         |
|----------|--------------------------------------------|
| Page 4:  | Top Panel @ Soffit                         |
| Page 5:  | Top of Panel @ F.C.P Soffit                |
| Page 6:  | Horizontal Joint @ Continuous Substrate    |
| Page 7:  | Horizontal Joint @ Break In Substrate      |
| Page 8:  | Not Permitted @ Break in Substrate         |
| Page 9:  | Bottom of Panel @ Wall Base                |
| Page 10: | Bottom of Panel @ Open Termination         |
| Page 11: | Bottom of Panel @ Low Roof Flashing        |
| Page 12: | Bottom of Panel @ Soffit                   |
| Page 13: | Bottom of Panel @ Soffit (Alternate)       |
| Page 14: | Bottom of Panel @ F.C.P Soffit             |
| Page 15: | Bottom of Panel @ F.C.P Soffit (Alternate) |
| Page 16: | Soffit Termination @ Adjacent Material     |
| Page 17: | Bottom of Panel @ Window Head              |
| Page 18: | Bottom of Panel @ Window Head (Alternate)  |
| Page 19: | Top of Panel @ Window Sill                 |
| Page 20: | Panel Edge @ Window Jamb                   |
| Page 21: | Panel Edge @ Window Jamb (Alternate)       |
| Page 22: | Vertical Panel Joint Option 1              |
| Page 23: | Vertical Panel Joint Option 2              |
| Page 24: | Panel Edge @ Butt Joint                    |
| Page 25: | Panels @ Outside Corner                    |
| Page 26: | Panels @ Inside Corner                     |
| Page 27: | Dynamic Bond Typical Detail                |
|          |                                            |
|          |                                            |
|          |                                            |

## One-Layer Steel Attachment System With Dynamic Bond Adhesive Fastening