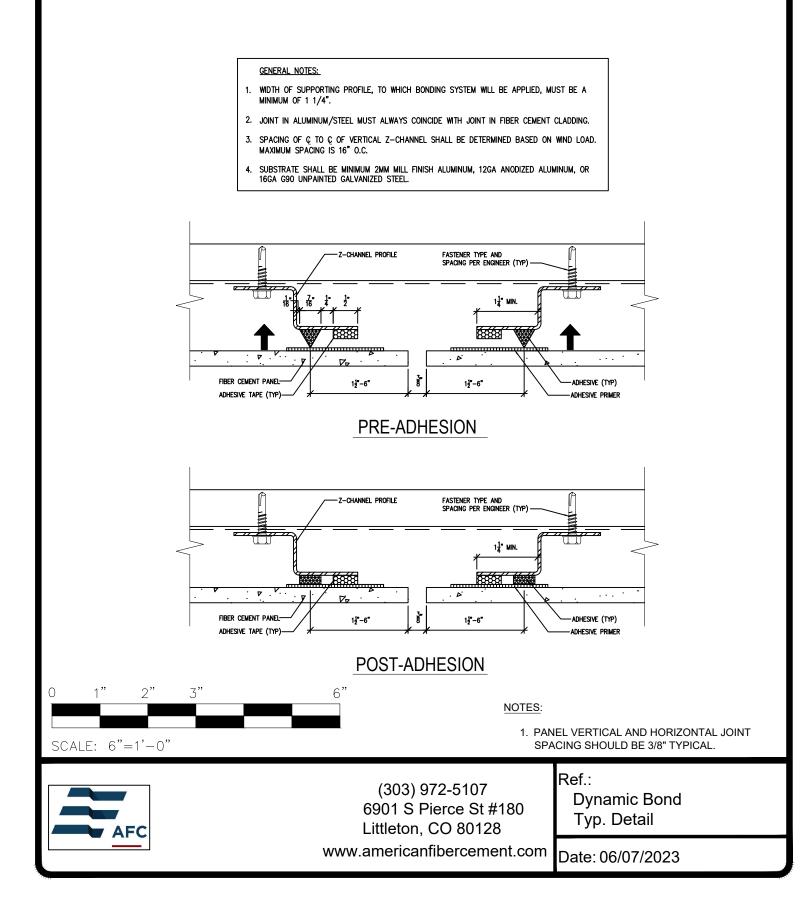

## **Typical Details**

| Page 3:  | Top Panel @ Coping                         |
|----------|--------------------------------------------|
| Page 4:  | Top Panel @ Soffit                         |
| Page 5:  | Top of Panel @ F.C.P Soffit                |
| Page 6:  | Horizontal Joint @ Continuous Substrate    |
| Page 7:  | Horizontal Joint @ Break In Substrate      |
| Page 8:  | Not Permitted @ Break in Substrate         |
| Page 9:  | Bottom of Panel @ Wall Base                |
| Page 10: | Bottom of Panel @ Open Termination         |
| Page 11: | Bottom of Panel @ Low Roof Flashing        |
| Page 12: | Bottom of Panel @ Soffit                   |
| Page 13: | Bottom of Panel @ Soffit (Alternate)       |
| Page 14: | Bottom of Panel @ F.C.P Soffit             |
| Page 15: | Bottom of Panel @ F.C.P Soffit (Alternate) |
| Page 16: | Soffit Termination @ Adjacent Material     |
| Page 17: | Bottom of Panel @ Window Head              |
| Page 18: | Bottom of Panel @ Window Head (Alternate)  |
| Page 19: | Top of Panel @ Window Sill                 |
| Page 20: | Panel Edge @ Window Jamb                   |
| Page 21: | Panel Edge @ Window Jamb (Alternate)       |
| Page 22: | Vertical Panel Joint Option 1              |
| Page 23: | Vertical Panel Joint Option 2              |
| Page 24: | Panel Edge @ Butt Joint                    |
| Page 25: | Panels @ Outside Corner                    |
| Page 26: | Panels @ Inside Corner                     |
| Page 27: | Dynamic Bond Typical Detail                |
|          |                                            |
|          |                                            |
|          |                                            |