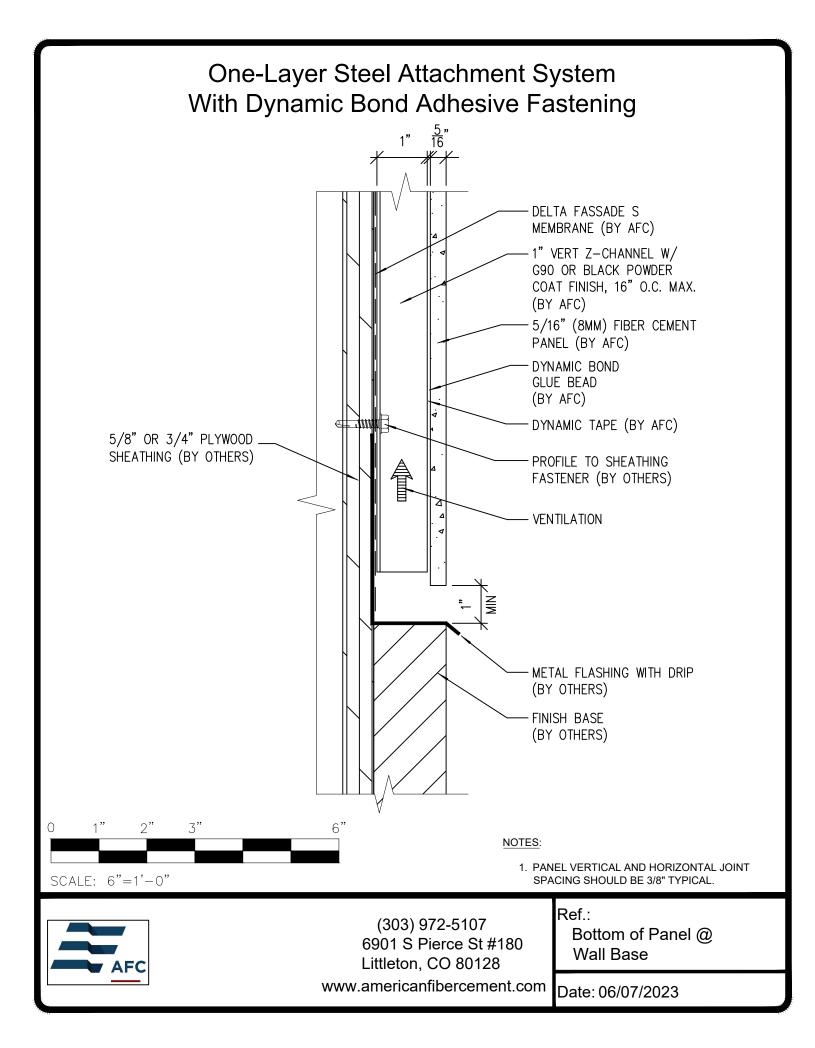

## **Typical Details**

| Page 3:  | Top Panel @ Coping                         |
|----------|--------------------------------------------|
| Page 4:  | Top Panel @ Soffit                         |
| Page 5:  | Top of Panel @ F.C.P Soffit                |
| Page 6:  | Horizontal Joint @ Continuous Substrate    |
| Page 7:  | Horizontal Joint @ Break In Substrate      |
| Page 8:  | Not Permitted @ Break in Substrate         |
| Page 9:  | Bottom of Panel @ Wall Base                |
| Page 10: | Bottom of Panel @ Open Termination         |
| Page 11: | Bottom of Panel @ Low Roof Flashing        |
| Page 12: | Bottom of Panel @ Soffit                   |
| Page 13: | Bottom of Panel @ Soffit (Alternate)       |
| Page 14: | Bottom of Panel @ F.C.P Soffit             |
| Page 15: | Bottom of Panel @ F.C.P Soffit (Alternate) |
| Page 16: | Soffit Termination @ Adjacent Material     |
| Page 17: | Bottom of Panel @ Window Head              |
| Page 18: | Bottom of Panel @ Window Head (Alternate)  |
| Page 19: | Top of Panel @ Window Sill                 |
| Page 20: | Panel Edge @ Window Jamb                   |
| Page 21: | Panel Edge @ Window Jamb (Alternate)       |
| Page 22: | Vertical Panel Joint Option 1              |
| Page 23: | Vertical Panel Joint Option 2              |
| Page 24: | Panel Edge @ Butt Joint                    |
| Page 25: | Panels @ Outside Corner                    |
| Page 26: | Panels @ Inside Corner                     |
| Page 27: | Dynamic Bond Typical Detail                |
|          |                                            |
|          |                                            |
|          |                                            |

## One-Layer Steel Attachment System With Dynamic Bond Adhesive Fastening