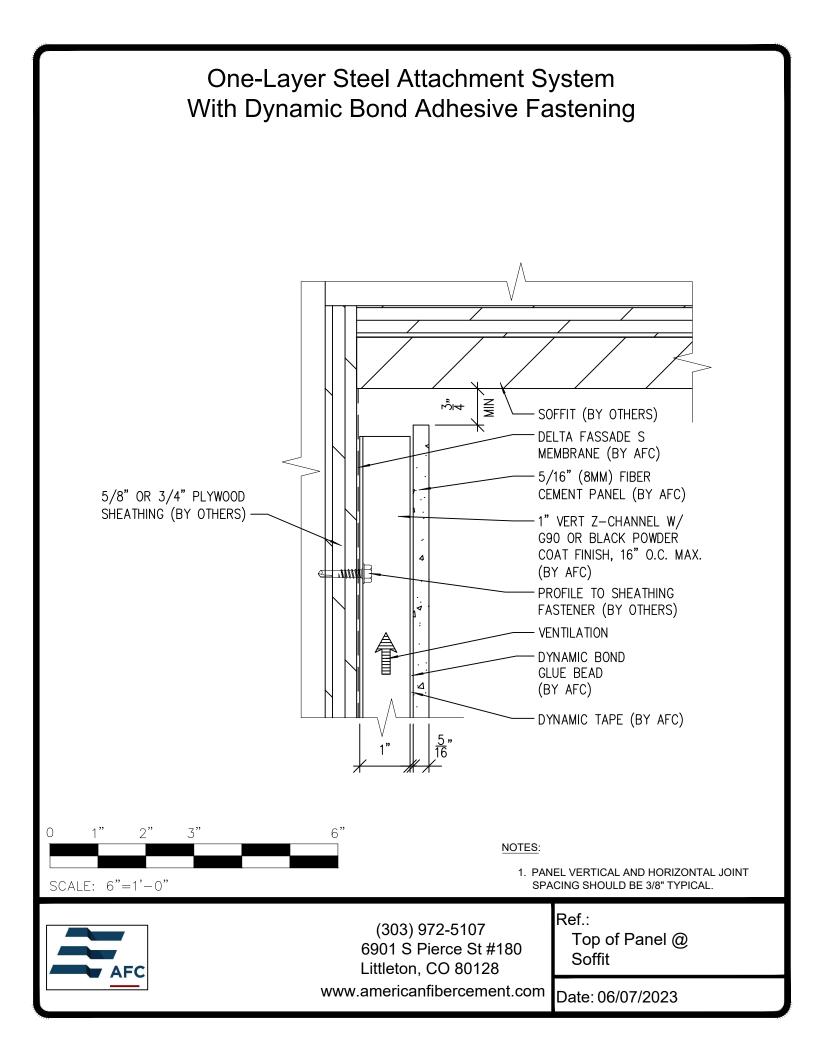

## **Typical Details**

| Page 3:  | Top Panel @ Coping                         |
|----------|--------------------------------------------|
| Page 4:  | Top Panel @ Soffit                         |
| Page 5:  | Top of Panel @ F.C.P Soffit                |
| Page 6:  | Horizontal Joint @ Continuous Substrate    |
| Page 7:  | Horizontal Joint @ Break In Substrate      |
| Page 8:  | Not Permitted @ Break in Substrate         |
| Page 9:  | Bottom of Panel @ Wall Base                |
| Page 10: | Bottom of Panel @ Open Termination         |
| Page 11: | Bottom of Panel @ Low Roof Flashing        |
| Page 12: | Bottom of Panel @ Soffit                   |
| Page 13: | Bottom of Panel @ Soffit (Alternate)       |
| Page 14: | Bottom of Panel @ F.C.P Soffit             |
| Page 15: | Bottom of Panel @ F.C.P Soffit (Alternate) |
| Page 16: | Soffit Termination @ Adjacent Material     |
| Page 17: | Bottom of Panel @ Window Head              |
| Page 18: | Bottom of Panel @ Window Head (Alternate)  |
| Page 19: | Top of Panel @ Window Sill                 |
| Page 20: | Panel Edge @ Window Jamb                   |
| Page 21: | Panel Edge @ Window Jamb (Alternate)       |
| Page 22: | Vertical Panel Joint Option 1              |
| Page 23: | Vertical Panel Joint Option 2              |
| Page 24: | Panel Edge @ Butt Joint                    |
| Page 25: | Panels @ Outside Corner                    |
| Page 26: | Panels @ Inside Corner                     |
| Page 27: | Dynamic Bond Typical Detail                |
|          |                                            |
|          |                                            |
|          |                                            |

## One-Layer Steel Attachment System With Dynamic Bond Adhesive Fastening