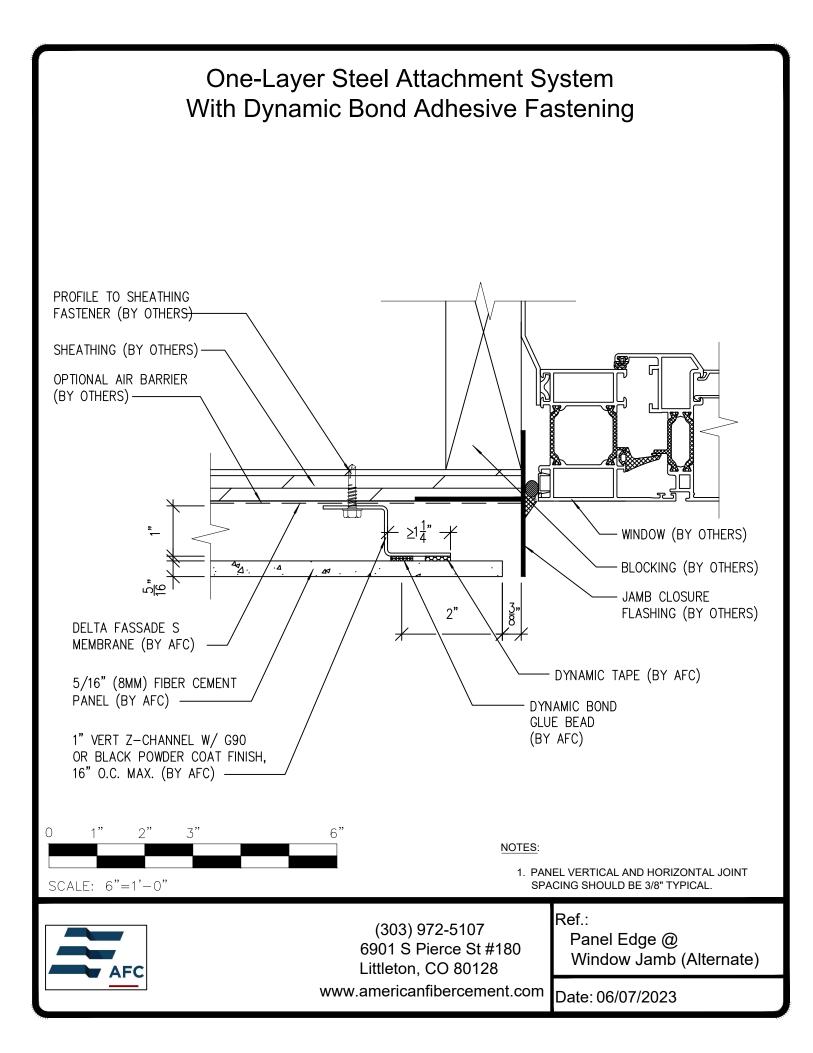

## **Typical Details**

| Page 3:  | Top Panel @ Coping                         |
|----------|--------------------------------------------|
| Page 4:  | Top Panel @ Soffit                         |
| Page 5:  | Top of Panel @ F.C.P Soffit                |
| Page 6:  | Horizontal Joint @ Continuous Substrate    |
| Page 7:  | Horizontal Joint @ Break In Substrate      |
| Page 8:  | Not Permitted @ Break in Substrate         |
| Page 9:  | Bottom of Panel @ Wall Base                |
| Page 10: | Bottom of Panel @ Open Termination         |
| Page 11: | Bottom of Panel @ Low Roof Flashing        |
| Page 12: | Bottom of Panel @ Soffit                   |
| Page 13: | Bottom of Panel @ Soffit (Alternate)       |
| Page 14: | Bottom of Panel @ F.C.P Soffit             |
| Page 15: | Bottom of Panel @ F.C.P Soffit (Alternate) |
| Page 16: | Soffit Termination @ Adjacent Material     |
| Page 17: | Bottom of Panel @ Window Head              |
| Page 18: | Bottom of Panel @ Window Head (Alternate)  |
| Page 19: | Top of Panel @ Window Sill                 |
| Page 20: | Panel Edge @ Window Jamb                   |
| Page 21: | Panel Edge @ Window Jamb (Alternate)       |
| Page 22: | Vertical Panel Joint Option 1              |
| Page 23: | Vertical Panel Joint Option 2              |
| Page 24: | Panel Edge @ Butt Joint                    |
| Page 25: | Panels @ Outside Corner                    |
| Page 26: | Panels @ Inside Corner                     |
| Page 27: | Dynamic Bond Typical Detail                |
|          |                                            |
|          |                                            |
|          |                                            |

## One-Layer Steel Attachment System With Dynamic Bond Adhesive Fastening