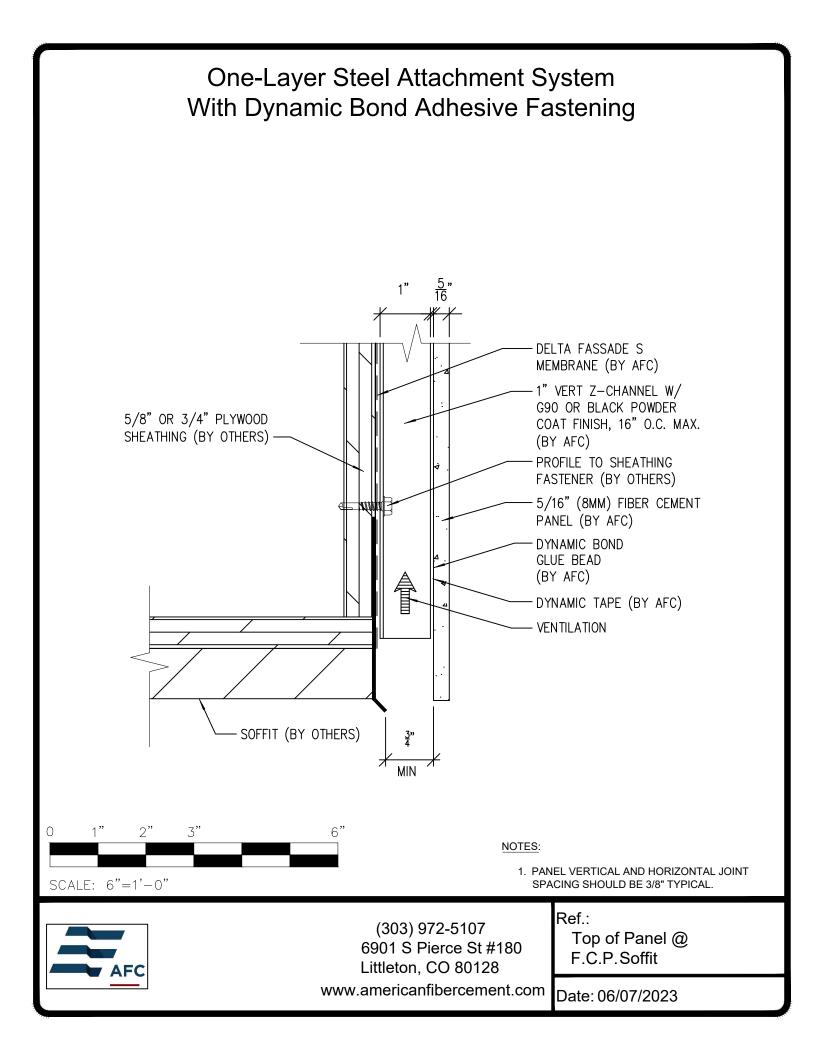

## **Typical Details**

| Page 3:  | Top Panel @ Coping                         |
|----------|--------------------------------------------|
| Page 4:  | Top Panel @ Soffit                         |
| Page 5:  | Top of Panel @ F.C.P Soffit                |
| Page 6:  | Horizontal Joint @ Continuous Substrate    |
| Page 7:  | Horizontal Joint @ Break In Substrate      |
| Page 8:  | Not Permitted @ Break in Substrate         |
| Page 9:  | Bottom of Panel @ Wall Base                |
| Page 10: | Bottom of Panel @ Open Termination         |
| Page 11: | Bottom of Panel @ Low Roof Flashing        |
| Page 12: | Bottom of Panel @ Soffit                   |
| Page 13: | Bottom of Panel @ Soffit (Alternate)       |
| Page 14: | Bottom of Panel @ F.C.P Soffit             |
| Page 15: | Bottom of Panel @ F.C.P Soffit (Alternate) |
| Page 16: | Soffit Termination @ Adjacent Material     |
| Page 17: | Bottom of Panel @ Window Head              |
| Page 18: | Bottom of Panel @ Window Head (Alternate)  |
| Page 19: | Top of Panel @ Window Sill                 |
| Page 20: | Panel Edge @ Window Jamb                   |
| Page 21: | Panel Edge @ Window Jamb (Alternate)       |
| Page 22: | Vertical Panel Joint Option 1              |
| Page 23: | Vertical Panel Joint Option 2              |
| Page 24: | Panel Edge @ Butt Joint                    |
| Page 25: | Panels @ Outside Corner                    |
| Page 26: | Panels @ Inside Corner                     |
| Page 27: | Dynamic Bond Typical Detail                |
|          |                                            |
|          |                                            |
|          |                                            |