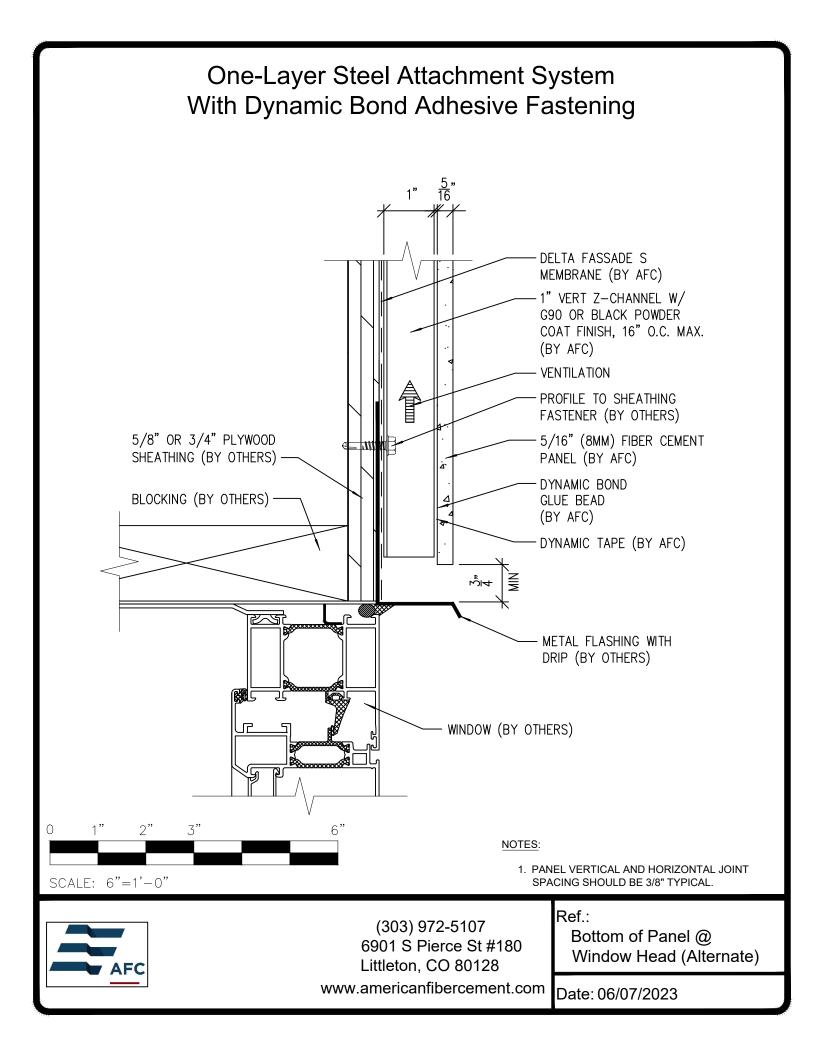

## **Typical Details**

| Page 3:  | Top Panel @ Coping                         |
|----------|--------------------------------------------|
| Page 4:  | Top Panel @ Soffit                         |
| Page 5:  | Top of Panel @ F.C.P Soffit                |
| Page 6:  | Horizontal Joint @ Continuous Substrate    |
| Page 7:  | Horizontal Joint @ Break In Substrate      |
| Page 8:  | Not Permitted @ Break in Substrate         |
| Page 9:  | Bottom of Panel @ Wall Base                |
| Page 10: | Bottom of Panel @ Open Termination         |
| Page 11: | Bottom of Panel @ Low Roof Flashing        |
| Page 12: | Bottom of Panel @ Soffit                   |
| Page 13: | Bottom of Panel @ Soffit (Alternate)       |
| Page 14: | Bottom of Panel @ F.C.P Soffit             |
| Page 15: | Bottom of Panel @ F.C.P Soffit (Alternate) |
| Page 16: | Soffit Termination @ Adjacent Material     |
| Page 17: | Bottom of Panel @ Window Head              |
| Page 18: | Bottom of Panel @ Window Head (Alternate)  |
| Page 19: | Top of Panel @ Window Sill                 |
| Page 20: | Panel Edge @ Window Jamb                   |
| Page 21: | Panel Edge @ Window Jamb (Alternate)       |
| Page 22: | Vertical Panel Joint Option 1              |
| Page 23: | Vertical Panel Joint Option 2              |
| Page 24: | Panel Edge @ Butt Joint                    |
| Page 25: | Panels @ Outside Corner                    |
| Page 26: | Panels @ Inside Corner                     |
| Page 27: | Dynamic Bond Typical Detail                |
|          |                                            |
|          |                                            |
|          |                                            |

## One-Layer Steel Attachment System With Dynamic Bond Adhesive Fastening