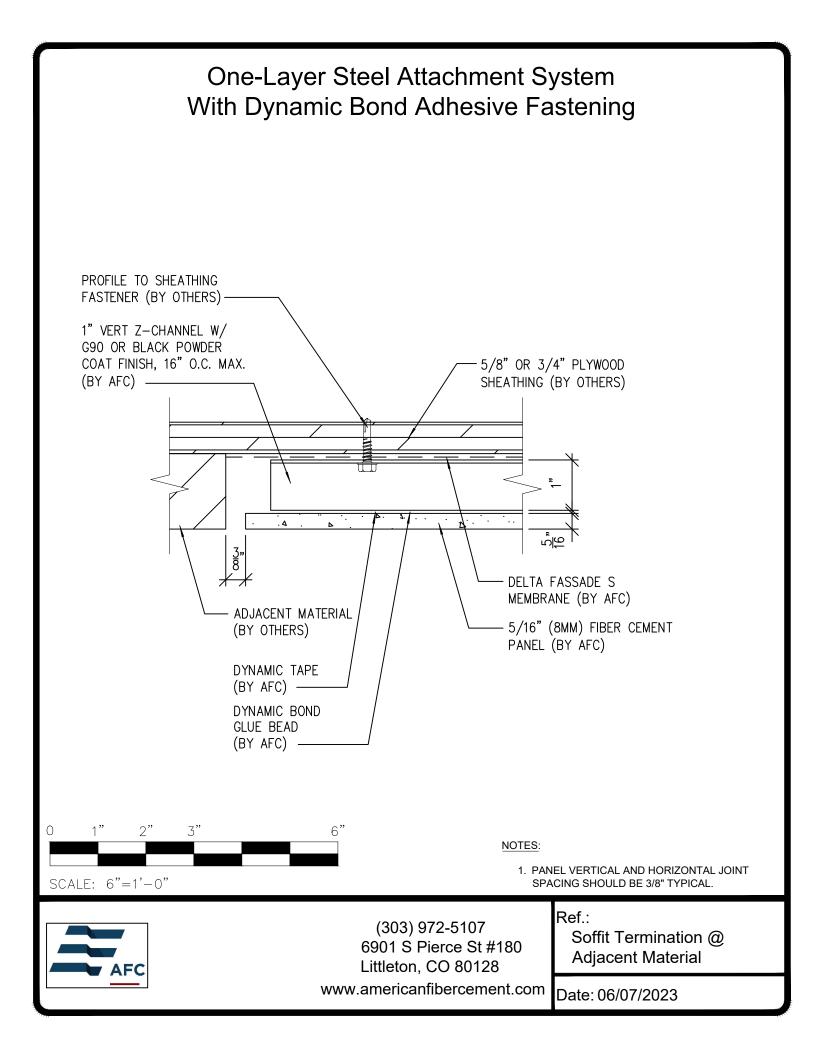

## **Typical Details**

| Page 3:  | Top Panel @ Coping                         |
|----------|--------------------------------------------|
| Page 4:  | Top Panel @ Soffit                         |
| Page 5:  | Top of Panel @ F.C.P Soffit                |
| Page 6:  | Horizontal Joint @ Continuous Substrate    |
| Page 7:  | Horizontal Joint @ Break In Substrate      |
| Page 8:  | Not Permitted @ Break in Substrate         |
| Page 9:  | Bottom of Panel @ Wall Base                |
| Page 10: | Bottom of Panel @ Open Termination         |
| Page 11: | Bottom of Panel @ Low Roof Flashing        |
| Page 12: | Bottom of Panel @ Soffit                   |
| Page 13: | Bottom of Panel @ Soffit (Alternate)       |
| Page 14: | Bottom of Panel @ F.C.P Soffit             |
| Page 15: | Bottom of Panel @ F.C.P Soffit (Alternate) |
| Page 16: | Soffit Termination @ Adjacent Material     |
| Page 17: | Bottom of Panel @ Window Head              |
| Page 18: | Bottom of Panel @ Window Head (Alternate)  |
| Page 19: | Top of Panel @ Window Sill                 |
| Page 20: | Panel Edge @ Window Jamb                   |
| Page 21: | Panel Edge @ Window Jamb (Alternate)       |
| Page 22: | Vertical Panel Joint Option 1              |
| Page 23: | Vertical Panel Joint Option 2              |
| Page 24: | Panel Edge @ Butt Joint                    |
| Page 25: | Panels @ Outside Corner                    |
| Page 26: | Panels @ Inside Corner                     |
| Page 27: | Dynamic Bond Typical Detail                |
|          |                                            |
|          |                                            |
|          |                                            |

## One-Layer Steel Attachment System With Dynamic Bond Adhesive Fastening