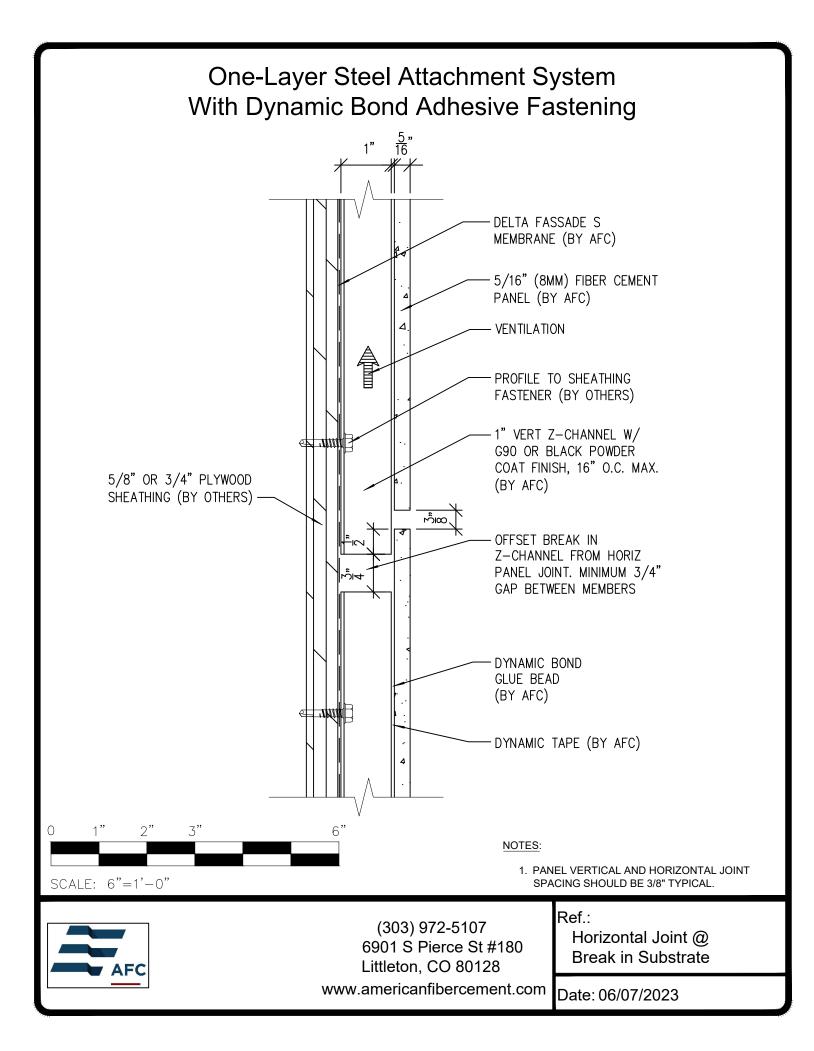

## **Typical Details**

| Page 3:  | Top Panel @ Coping                         |
|----------|--------------------------------------------|
| Page 4:  | Top Panel @ Soffit                         |
| Page 5:  | Top of Panel @ F.C.P Soffit                |
| Page 6:  | Horizontal Joint @ Continuous Substrate    |
| Page 7:  | Horizontal Joint @ Break In Substrate      |
| Page 8:  | Not Permitted @ Break in Substrate         |
| Page 9:  | Bottom of Panel @ Wall Base                |
| Page 10: | Bottom of Panel @ Open Termination         |
| Page 11: | Bottom of Panel @ Low Roof Flashing        |
| Page 12: | Bottom of Panel @ Soffit                   |
| Page 13: | Bottom of Panel @ Soffit (Alternate)       |
| Page 14: | Bottom of Panel @ F.C.P Soffit             |
| Page 15: | Bottom of Panel @ F.C.P Soffit (Alternate) |
| Page 16: | Soffit Termination @ Adjacent Material     |
| Page 17: | Bottom of Panel @ Window Head              |
| Page 18: | Bottom of Panel @ Window Head (Alternate)  |
| Page 19: | Top of Panel @ Window Sill                 |
| Page 20: | Panel Edge @ Window Jamb                   |
| Page 21: | Panel Edge @ Window Jamb (Alternate)       |
| Page 22: | Vertical Panel Joint Option 1              |
| Page 23: | Vertical Panel Joint Option 2              |
| Page 24: | Panel Edge @ Butt Joint                    |
| Page 25: | Panels @ Outside Corner                    |
| Page 26: | Panels @ Inside Corner                     |
| Page 27: | Dynamic Bond Typical Detail                |
|          |                                            |
|          |                                            |
|          |                                            |

## One-Layer Steel Attachment System With Dynamic Bond Adhesive Fastening