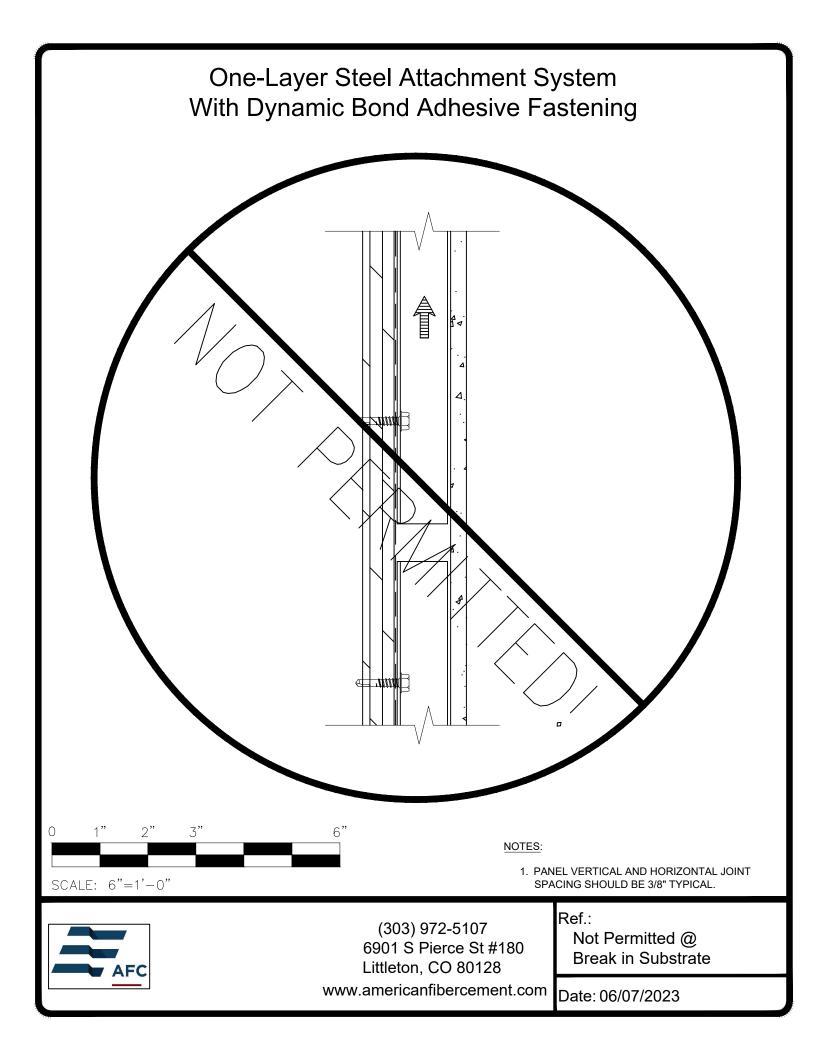

## **Typical Details**

| Page 3:  | Top Panel @ Coping                         |
|----------|--------------------------------------------|
| Page 4:  | Top Panel @ Soffit                         |
| Page 5:  | Top of Panel @ F.C.P Soffit                |
| Page 6:  | Horizontal Joint @ Continuous Substrate    |
| Page 7:  | Horizontal Joint @ Break In Substrate      |
| Page 8:  | Not Permitted @ Break in Substrate         |
| Page 9:  | Bottom of Panel @ Wall Base                |
| Page 10: | Bottom of Panel @ Open Termination         |
| Page 11: | Bottom of Panel @ Low Roof Flashing        |
| Page 12: | Bottom of Panel @ Soffit                   |
| Page 13: | Bottom of Panel @ Soffit (Alternate)       |
| Page 14: | Bottom of Panel @ F.C.P Soffit             |
| Page 15: | Bottom of Panel @ F.C.P Soffit (Alternate) |
| Page 16: | Soffit Termination @ Adjacent Material     |
| Page 17: | Bottom of Panel @ Window Head              |
| Page 18: | Bottom of Panel @ Window Head (Alternate)  |
| Page 19: | Top of Panel @ Window Sill                 |
| Page 20: | Panel Edge @ Window Jamb                   |
| Page 21: | Panel Edge @ Window Jamb (Alternate)       |
| Page 22: | Vertical Panel Joint Option 1              |
| Page 23: | Vertical Panel Joint Option 2              |
| Page 24: | Panel Edge @ Butt Joint                    |
| Page 25: | Panels @ Outside Corner                    |
| Page 26: | Panels @ Inside Corner                     |
| Page 27: | Dynamic Bond Typical Detail                |
|          |                                            |
|          |                                            |
|          |                                            |

## One-Layer Steel Attachment System With Dynamic Bond Adhesive Fastening