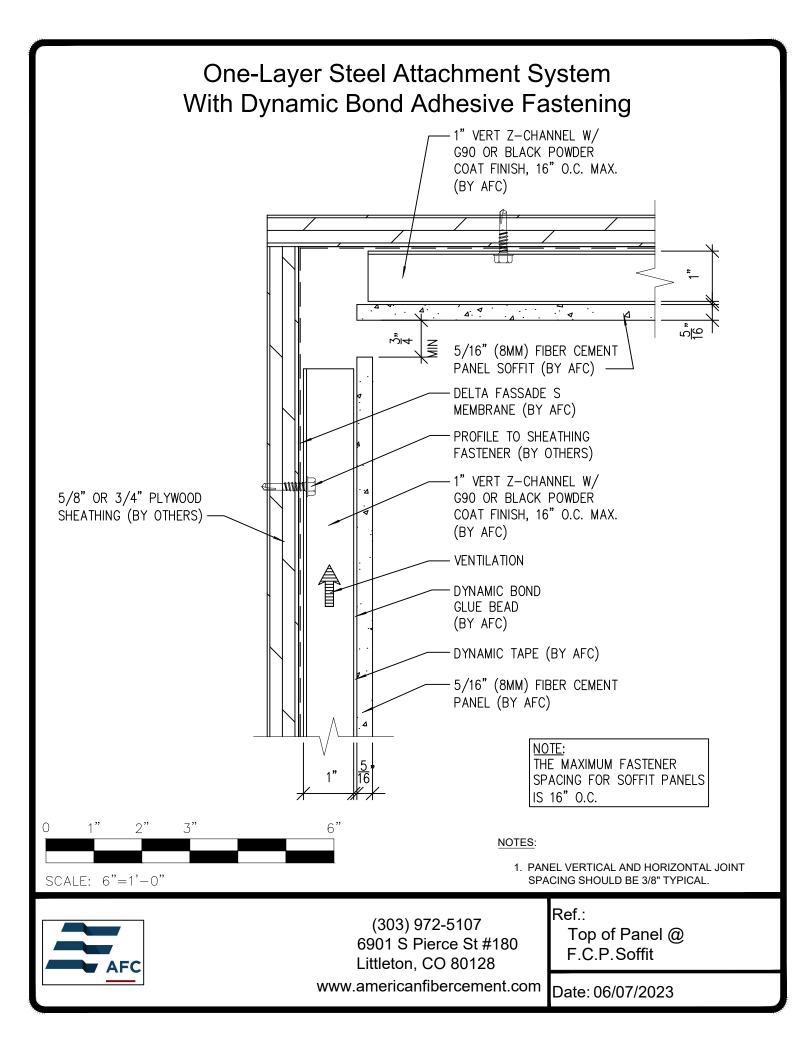

## **Typical Details**

| Page 3:  | Top Panel @ Coping                         |
|----------|--------------------------------------------|
| Page 4:  | Top Panel @ Soffit                         |
| Page 5:  | Top of Panel @ F.C.P Soffit                |
| Page 6:  | Horizontal Joint @ Continuous Substrate    |
| Page 7:  | Horizontal Joint @ Break In Substrate      |
| Page 8:  | Not Permitted @ Break in Substrate         |
| Page 9:  | Bottom of Panel @ Wall Base                |
| Page 10: | Bottom of Panel @ Open Termination         |
| Page 11: | Bottom of Panel @ Low Roof Flashing        |
| Page 12: | Bottom of Panel @ Soffit                   |
| Page 13: | Bottom of Panel @ Soffit (Alternate)       |
| Page 14: | Bottom of Panel @ F.C.P Soffit             |
| Page 15: | Bottom of Panel @ F.C.P Soffit (Alternate) |
| Page 16: | Soffit Termination @ Adjacent Material     |
| Page 17: | Bottom of Panel @ Window Head              |
| Page 18: | Bottom of Panel @ Window Head (Alternate)  |
| Page 19: | Top of Panel @ Window Sill                 |
| Page 20: | Panel Edge @ Window Jamb                   |
| Page 21: | Panel Edge @ Window Jamb (Alternate)       |
| Page 22: | Vertical Panel Joint Option 1              |
| Page 23: | Vertical Panel Joint Option 2              |
| Page 24: | Panel Edge @ Butt Joint                    |
| Page 25: | Panels @ Outside Corner                    |
| Page 26: | Panels @ Inside Corner                     |
| Page 27: | Dynamic Bond Typical Detail                |
|          |                                            |
|          |                                            |
|          |                                            |

## One-Layer Steel Attachment System With Dynamic Bond Adhesive Fastening