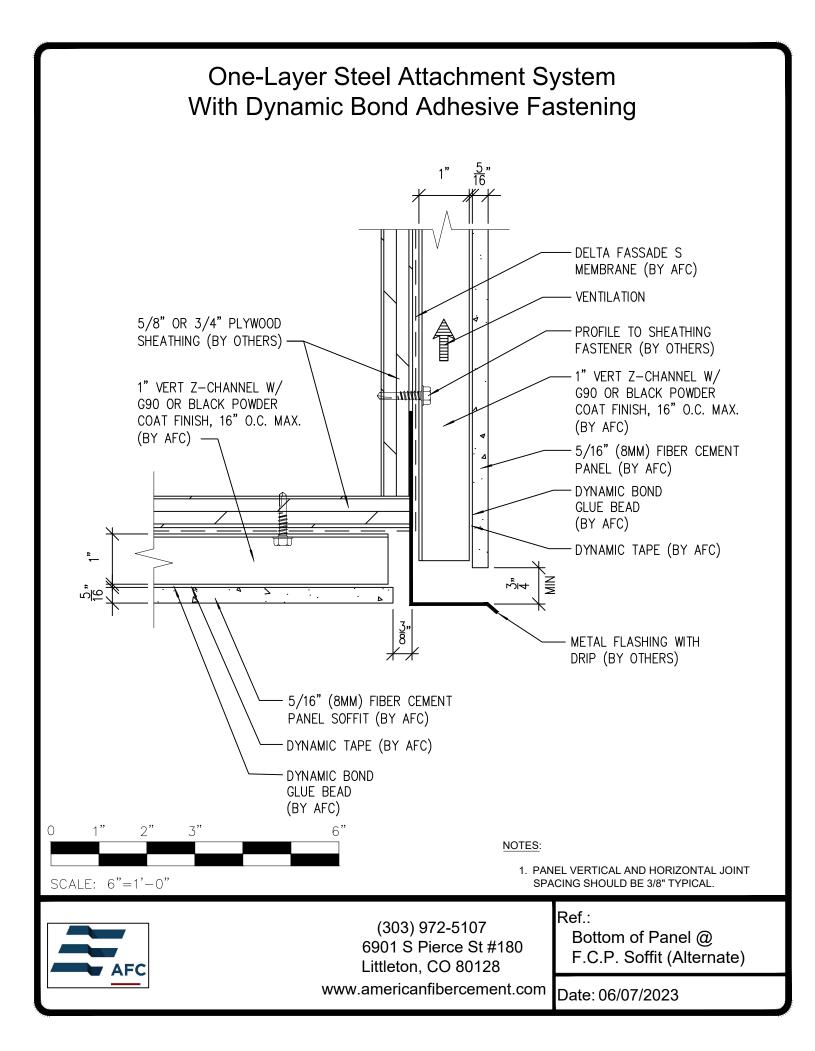

## **Typical Details**

| Page 3:  | Top Panel @ Coping                         |
|----------|--------------------------------------------|
| Page 4:  | Top Panel @ Soffit                         |
| Page 5:  | Top of Panel @ F.C.P Soffit                |
| Page 6:  | Horizontal Joint @ Continuous Substrate    |
| Page 7:  | Horizontal Joint @ Break In Substrate      |
| Page 8:  | Not Permitted @ Break in Substrate         |
| Page 9:  | Bottom of Panel @ Wall Base                |
| Page 10: | Bottom of Panel @ Open Termination         |
| Page 11: | Bottom of Panel @ Low Roof Flashing        |
| Page 12: | Bottom of Panel @ Soffit                   |
| Page 13: | Bottom of Panel @ Soffit (Alternate)       |
| Page 14: | Bottom of Panel @ F.C.P Soffit             |
| Page 15: | Bottom of Panel @ F.C.P Soffit (Alternate) |
| Page 16: | Soffit Termination @ Adjacent Material     |
| Page 17: | Bottom of Panel @ Window Head              |
| Page 18: | Bottom of Panel @ Window Head (Alternate)  |
| Page 19: | Top of Panel @ Window Sill                 |
| Page 20: | Panel Edge @ Window Jamb                   |
| Page 21: | Panel Edge @ Window Jamb (Alternate)       |
| Page 22: | Vertical Panel Joint Option 1              |
| Page 23: | Vertical Panel Joint Option 2              |
| Page 24: | Panel Edge @ Butt Joint                    |
| Page 25: | Panels @ Outside Corner                    |
| Page 26: | Panels @ Inside Corner                     |
| Page 27: | Dynamic Bond Typical Detail                |
|          |                                            |
|          |                                            |
|          |                                            |

## One-Layer Steel Attachment System With Dynamic Bond Adhesive Fastening