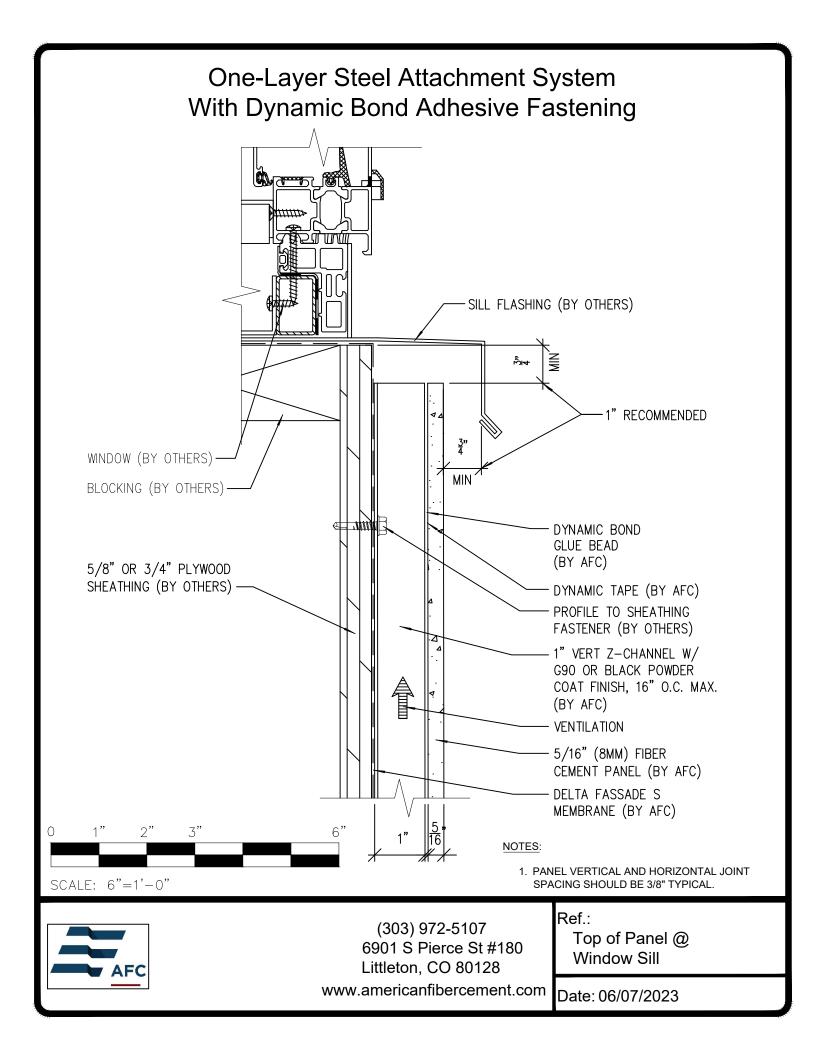

## **Typical Details**

| Page 3:  | Top Panel @ Coping                         |
|----------|--------------------------------------------|
| Page 4:  | Top Panel @ Soffit                         |
| Page 5:  | Top of Panel @ F.C.P Soffit                |
| Page 6:  | Horizontal Joint @ Continuous Substrate    |
| Page 7:  | Horizontal Joint @ Break In Substrate      |
| Page 8:  | Not Permitted @ Break in Substrate         |
| Page 9:  | Bottom of Panel @ Wall Base                |
| Page 10: | Bottom of Panel @ Open Termination         |
| Page 11: | Bottom of Panel @ Low Roof Flashing        |
| Page 12: | Bottom of Panel @ Soffit                   |
| Page 13: | Bottom of Panel @ Soffit (Alternate)       |
| Page 14: | Bottom of Panel @ F.C.P Soffit             |
| Page 15: | Bottom of Panel @ F.C.P Soffit (Alternate) |
| Page 16: | Soffit Termination @ Adjacent Material     |
| Page 17: | Bottom of Panel @ Window Head              |
| Page 18: | Bottom of Panel @ Window Head (Alternate)  |
| Page 19: | Top of Panel @ Window Sill                 |
| Page 20: | Panel Edge @ Window Jamb                   |
| Page 21: | Panel Edge @ Window Jamb (Alternate)       |
| Page 22: | Vertical Panel Joint Option 1              |
| Page 23: | Vertical Panel Joint Option 2              |
| Page 24: | Panel Edge @ Butt Joint                    |
| Page 25: | Panels @ Outside Corner                    |
| Page 26: | Panels @ Inside Corner                     |
| Page 27: | Dynamic Bond Typical Detail                |
|          |                                            |
|          |                                            |
|          |                                            |

## One-Layer Steel Attachment System With Dynamic Bond Adhesive Fastening