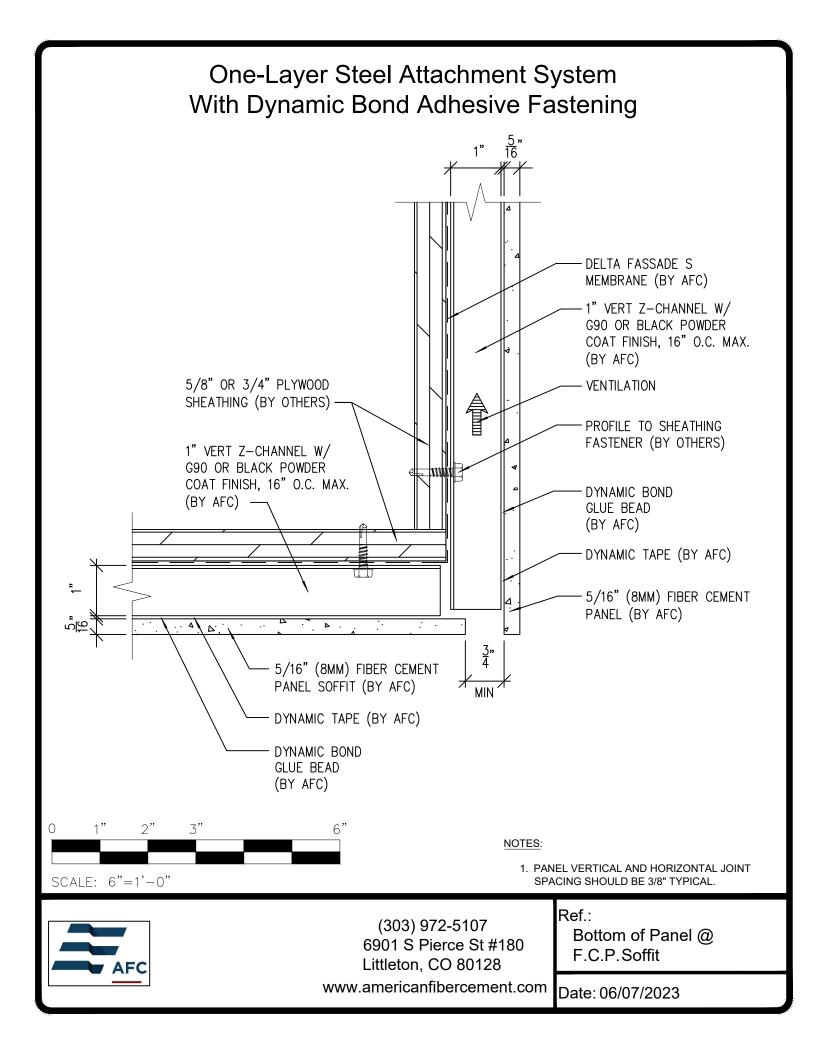

## **Typical Details**

| Page 3:  | Top Panel @ Coping                         |
|----------|--------------------------------------------|
| Page 4:  | Top Panel @ Soffit                         |
| Page 5:  | Top of Panel @ F.C.P Soffit                |
| Page 6:  | Horizontal Joint @ Continuous Substrate    |
| Page 7:  | Horizontal Joint @ Break In Substrate      |
| Page 8:  | Not Permitted @ Break in Substrate         |
| Page 9:  | Bottom of Panel @ Wall Base                |
| Page 10: | Bottom of Panel @ Open Termination         |
| Page 11: | Bottom of Panel @ Low Roof Flashing        |
| Page 12: | Bottom of Panel @ Soffit                   |
| Page 13: | Bottom of Panel @ Soffit (Alternate)       |
| Page 14: | Bottom of Panel @ F.C.P Soffit             |
| Page 15: | Bottom of Panel @ F.C.P Soffit (Alternate) |
| Page 16: | Soffit Termination @ Adjacent Material     |
| Page 17: | Bottom of Panel @ Window Head              |
| Page 18: | Bottom of Panel @ Window Head (Alternate)  |
| Page 19: | Top of Panel @ Window Sill                 |
| Page 20: | Panel Edge @ Window Jamb                   |
| Page 21: | Panel Edge @ Window Jamb (Alternate)       |
| Page 22: | Vertical Panel Joint Option 1              |
| Page 23: | Vertical Panel Joint Option 2              |
| Page 24: | Panel Edge @ Butt Joint                    |
| Page 25: | Panels @ Outside Corner                    |
| Page 26: | Panels @ Inside Corner                     |
| Page 27: | Dynamic Bond Typical Detail                |
|          |                                            |
|          |                                            |
|          |                                            |

## One-Layer Steel Attachment System With Dynamic Bond Adhesive Fastening