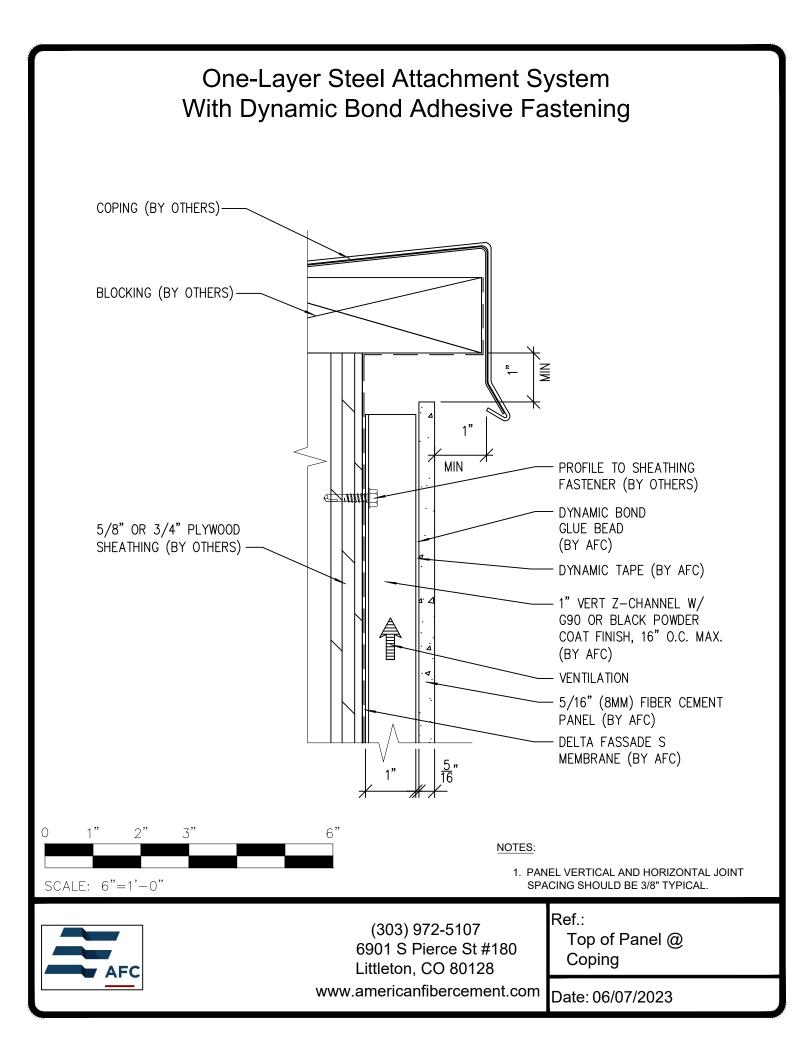

## **Typical Details**

| Page 3:  | Top Panel @ Coping                         |
|----------|--------------------------------------------|
| Page 4:  | Top Panel @ Soffit                         |
| Page 5:  | Top of Panel @ F.C.P Soffit                |
| Page 6:  | Horizontal Joint @ Continuous Substrate    |
| Page 7:  | Horizontal Joint @ Break In Substrate      |
| Page 8:  | Not Permitted @ Break in Substrate         |
| Page 9:  | Bottom of Panel @ Wall Base                |
| Page 10: | Bottom of Panel @ Open Termination         |
| Page 11: | Bottom of Panel @ Low Roof Flashing        |
| Page 12: | Bottom of Panel @ Soffit                   |
| Page 13: | Bottom of Panel @ Soffit (Alternate)       |
| Page 14: | Bottom of Panel @ F.C.P Soffit             |
| Page 15: | Bottom of Panel @ F.C.P Soffit (Alternate) |
| Page 16: | Soffit Termination @ Adjacent Material     |
| Page 17: | Bottom of Panel @ Window Head              |
| Page 18: | Bottom of Panel @ Window Head (Alternate)  |
| Page 19: | Top of Panel @ Window Sill                 |
| Page 20: | Panel Edge @ Window Jamb                   |
| Page 21: | Panel Edge @ Window Jamb (Alternate)       |
| Page 22: | Vertical Panel Joint Option 1              |
| Page 23: | Vertical Panel Joint Option 2              |
| Page 24: | Panel Edge @ Butt Joint                    |
| Page 25: | Panels @ Outside Corner                    |
| Page 26: | Panels @ Inside Corner                     |
| Page 27: | Dynamic Bond Typical Detail                |
|          |                                            |
|          |                                            |
|          |                                            |

## One-Layer Steel Attachment System With Dynamic Bond Adhesive Fastening