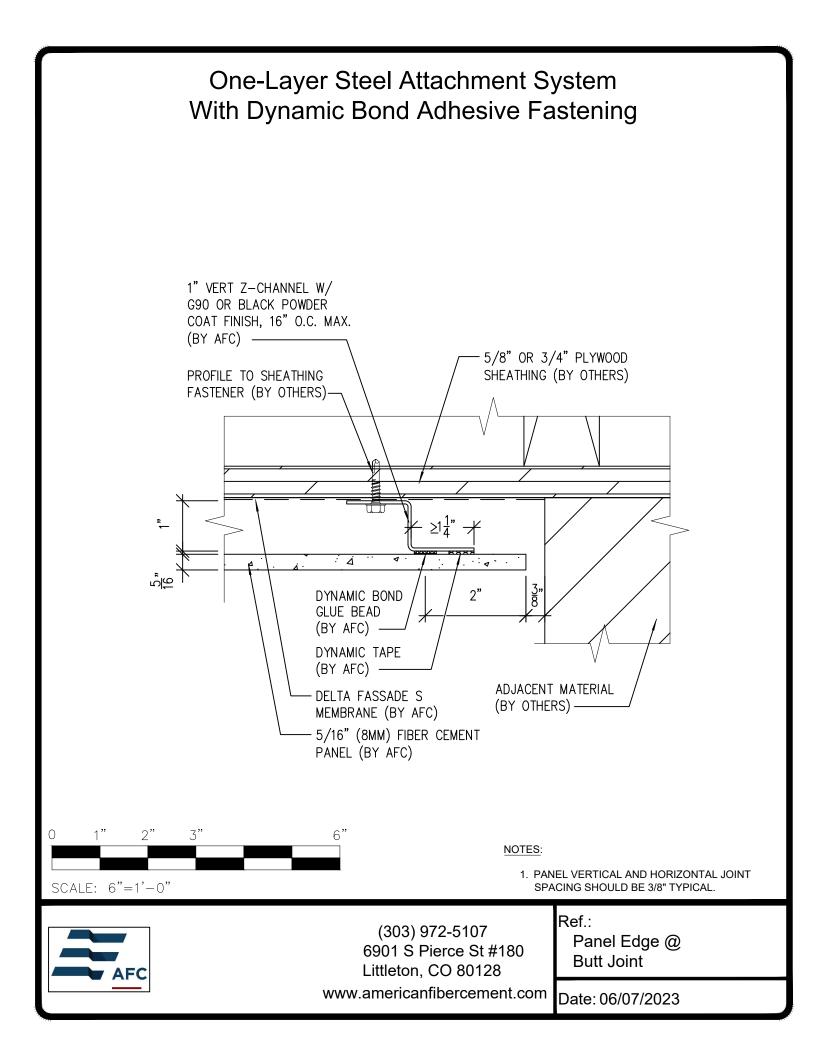

## **Typical Details**

| Page 3:  | Top Panel @ Coping                         |
|----------|--------------------------------------------|
| Page 4:  | Top Panel @ Soffit                         |
| Page 5:  | Top of Panel @ F.C.P Soffit                |
| Page 6:  | Horizontal Joint @ Continuous Substrate    |
| Page 7:  | Horizontal Joint @ Break In Substrate      |
| Page 8:  | Not Permitted @ Break in Substrate         |
| Page 9:  | Bottom of Panel @ Wall Base                |
| Page 10: | Bottom of Panel @ Open Termination         |
| Page 11: | Bottom of Panel @ Low Roof Flashing        |
| Page 12: | Bottom of Panel @ Soffit                   |
| Page 13: | Bottom of Panel @ Soffit (Alternate)       |
| Page 14: | Bottom of Panel @ F.C.P Soffit             |
| Page 15: | Bottom of Panel @ F.C.P Soffit (Alternate) |
| Page 16: | Soffit Termination @ Adjacent Material     |
| Page 17: | Bottom of Panel @ Window Head              |
| Page 18: | Bottom of Panel @ Window Head (Alternate)  |
| Page 19: | Top of Panel @ Window Sill                 |
| Page 20: | Panel Edge @ Window Jamb                   |
| Page 21: | Panel Edge @ Window Jamb (Alternate)       |
| Page 22: | Vertical Panel Joint Option 1              |
| Page 23: | Vertical Panel Joint Option 2              |
| Page 24: | Panel Edge @ Butt Joint                    |
| Page 25: | Panels @ Outside Corner                    |
| Page 26: | Panels @ Inside Corner                     |
| Page 27: | Dynamic Bond Typical Detail                |
|          |                                            |
|          |                                            |
|          |                                            |

## One-Layer Steel Attachment System With Dynamic Bond Adhesive Fastening