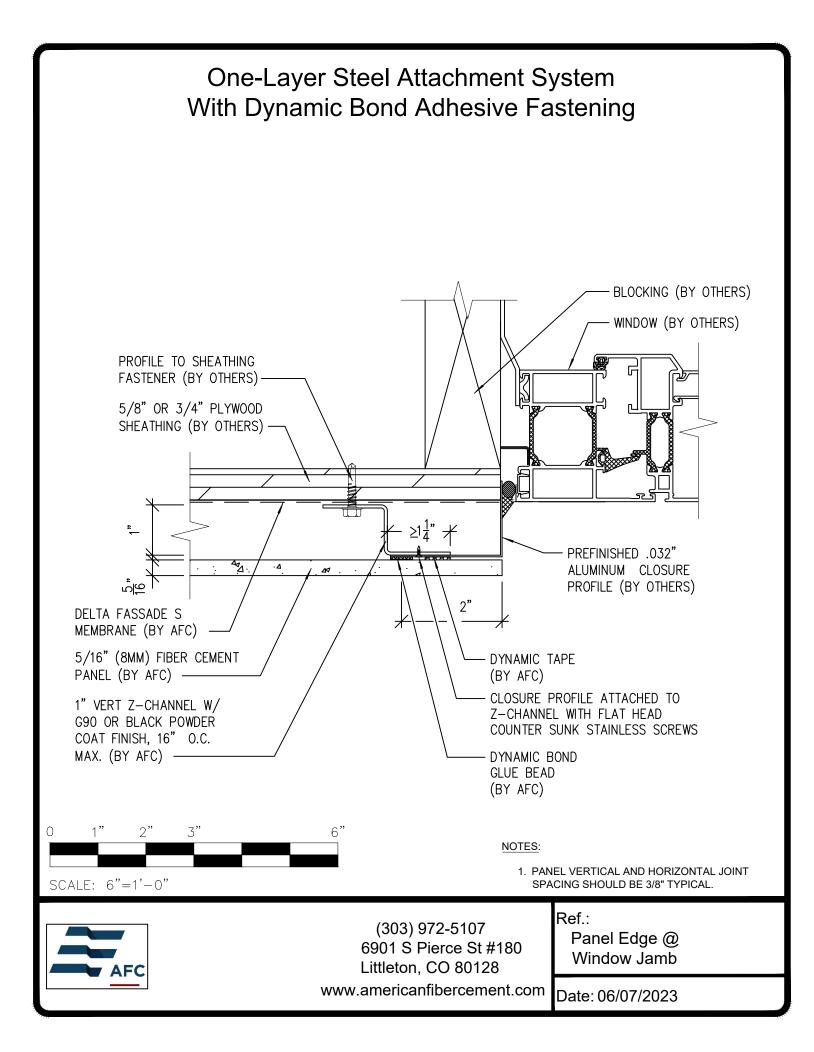

## **Typical Details**

| Page 3:  | Top Panel @ Coping                         |
|----------|--------------------------------------------|
| Page 4:  | Top Panel @ Soffit                         |
| Page 5:  | Top of Panel @ F.C.P Soffit                |
| Page 6:  | Horizontal Joint @ Continuous Substrate    |
| Page 7:  | Horizontal Joint @ Break In Substrate      |
| Page 8:  | Not Permitted @ Break in Substrate         |
| Page 9:  | Bottom of Panel @ Wall Base                |
| Page 10: | Bottom of Panel @ Open Termination         |
| Page 11: | Bottom of Panel @ Low Roof Flashing        |
| Page 12: | Bottom of Panel @ Soffit                   |
| Page 13: | Bottom of Panel @ Soffit (Alternate)       |
| Page 14: | Bottom of Panel @ F.C.P Soffit             |
| Page 15: | Bottom of Panel @ F.C.P Soffit (Alternate) |
| Page 16: | Soffit Termination @ Adjacent Material     |
| Page 17: | Bottom of Panel @ Window Head              |
| Page 18: | Bottom of Panel @ Window Head (Alternate)  |
| Page 19: | Top of Panel @ Window Sill                 |
| Page 20: | Panel Edge @ Window Jamb                   |
| Page 21: | Panel Edge @ Window Jamb (Alternate)       |
| Page 22: | Vertical Panel Joint Option 1              |
| Page 23: | Vertical Panel Joint Option 2              |
| Page 24: | Panel Edge @ Butt Joint                    |
| Page 25: | Panels @ Outside Corner                    |
| Page 26: | Panels @ Inside Corner                     |
| Page 27: | Dynamic Bond Typical Detail                |
|          |                                            |
|          |                                            |
|          |                                            |

## One-Layer Steel Attachment System With Dynamic Bond Adhesive Fastening