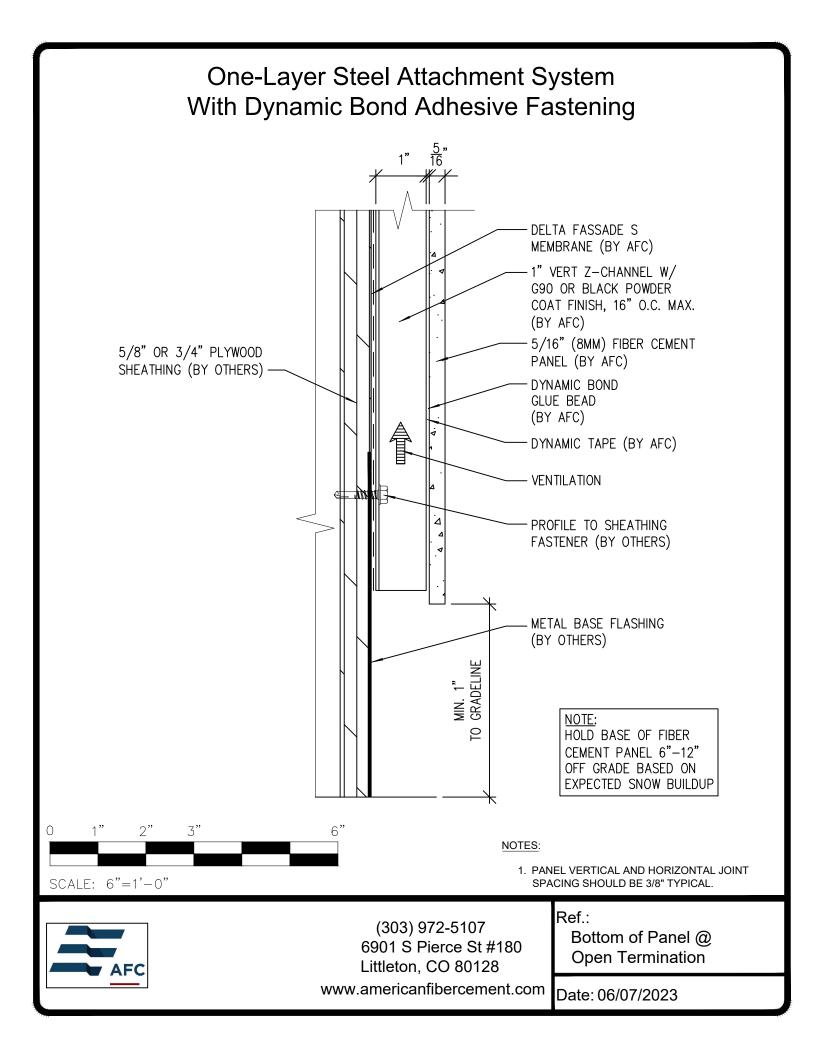

## **Typical Details**

| Page 3:  | Top Panel @ Coping                         |
|----------|--------------------------------------------|
| Page 4:  | Top Panel @ Soffit                         |
| Page 5:  | Top of Panel @ F.C.P Soffit                |
| Page 6:  | Horizontal Joint @ Continuous Substrate    |
| Page 7:  | Horizontal Joint @ Break In Substrate      |
| Page 8:  | Not Permitted @ Break in Substrate         |
| Page 9:  | Bottom of Panel @ Wall Base                |
| Page 10: | Bottom of Panel @ Open Termination         |
| Page 11: | Bottom of Panel @ Low Roof Flashing        |
| Page 12: | Bottom of Panel @ Soffit                   |
| Page 13: | Bottom of Panel @ Soffit (Alternate)       |
| Page 14: | Bottom of Panel @ F.C.P Soffit             |
| Page 15: | Bottom of Panel @ F.C.P Soffit (Alternate) |
| Page 16: | Soffit Termination @ Adjacent Material     |
| Page 17: | Bottom of Panel @ Window Head              |
| Page 18: | Bottom of Panel @ Window Head (Alternate)  |
| Page 19: | Top of Panel @ Window Sill                 |
| Page 20: | Panel Edge @ Window Jamb                   |
| Page 21: | Panel Edge @ Window Jamb (Alternate)       |
| Page 22: | Vertical Panel Joint Option 1              |
| Page 23: | Vertical Panel Joint Option 2              |
| Page 24: | Panel Edge @ Butt Joint                    |
| Page 25: | Panels @ Outside Corner                    |
| Page 26: | Panels @ Inside Corner                     |
| Page 27: | Dynamic Bond Typical Detail                |
|          |                                            |
|          |                                            |
|          |                                            |