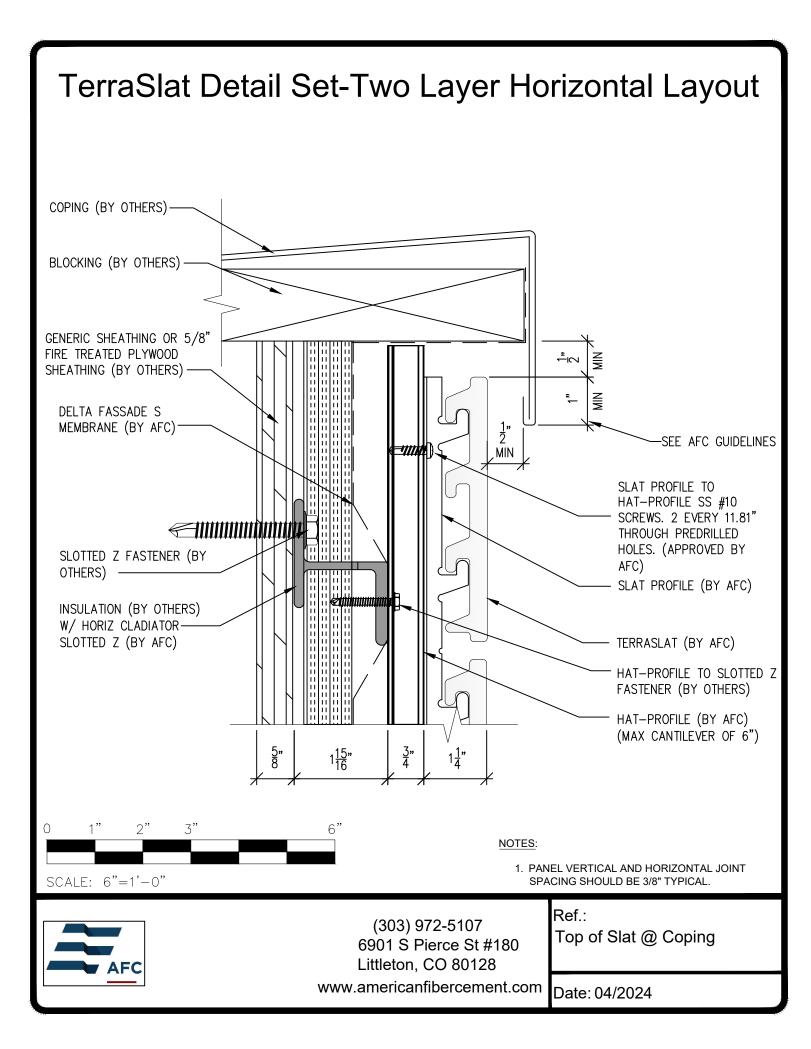

## **Typical Details**

- Page 3: Top of Slat @ Coping
- Page 4: Top Slat @ Soffit
- Page 5: Top of Slat @ AFC TerraSlat Soffit
- Page 6: Horizontal Joint @ Continuous Substrate
- Page 7: Horizontal Joint @ Break In Substrate
- Page 8: Bottom of Slat @ Wall Base
- Page 9: Bottom of Slat @ Open Termination
- Page 10: Bottom of Slat @ Low Roof Flashing
- Page 11: Bottom of Slat @ Soffit
- Page 12: Bottom of Slat @ Soffit (Alternate)
- Page 13: Bottom of Slat @ Soffit
- Page 14: Bottom of Slat @ F.C.P Soffit
- Page 15: Bottom of Slat @F.C.P. Soffit (Alternate)
- Page 16: Soffit Termination @ Adjacent Material
- Page 17: Bottom of Slat @ Window Head
- Page 18: Bottom of Slat @ Window Head (Alternate)
- Page 19: Top of Slat @ Window Sill
- Page 20: Slat Edge @ Window Jamb
- Page 21: Vertical Slat Joint
- Page 22: Slat Edge @ Window Jamb (Alternate)
- Page 23: Slat Edge @ Butt Joint
- Page 24: Slats @ Outside Corner
- Page 25: Slat @ Outside Corner
- Page 26: Slat @ Inside Corner
- Page 27: Top of Slat@Coping
- Page 28: Top of Slat@Soffit
- Page 29: Top of Slat@AFC TerraSlat Soffit