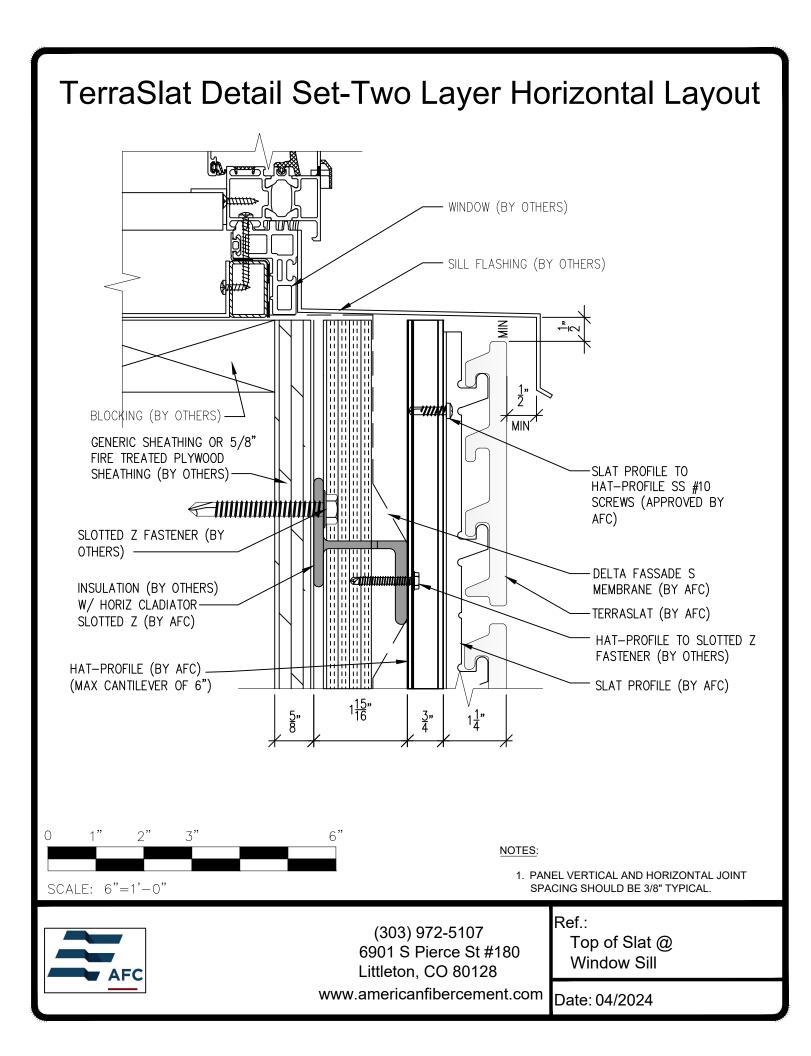

## **Typical Details**

- Page 3: Top of Slat @ Coping
- Page 4: Top Slat @ Soffit
- Page 5: Top of Slat @ AFC TerraSlat Soffit
- Page 6: Horizontal Joint @ Continuous Substrate
- Page 7: Horizontal Joint @ Break In Substrate
- Page 8: Bottom of Slat @ Wall Base
- Page 9: Bottom of Slat @ Open Termination
- Page 10: Bottom of Slat @ Low Roof Flashing
- Page 11: Bottom of Slat @ Soffit
- Page 12: Bottom of Slat @ Soffit (Alternate)
- Page 13: Bottom of Slat @ Soffit
- Page 14: Bottom of Slat @ F.C.P Soffit
- Page 15: Bottom of Slat @F.C.P. Soffit (Alternate)
- Page 16: Soffit Termination @ Adjacent Material
- Page 17: Bottom of Slat @ Window Head
- Page 18: Bottom of Slat @ Window Head (Alternate)
- Page 19: Top of Slat @ Window Sill
- Page 20: Slat Edge @ Window Jamb
- Page 21: Vertical Slat Joint
- Page 22: Slat Edge @ Window Jamb (Alternate)
- Page 23: Slat Edge @ Butt Joint
- Page 24: Slats @ Outside Corner
- Page 25: Slat @ Outside Corner
- Page 26: Slat @ Inside Corner
- Page 27: Top of Slat@Coping
- Page 28: Top of Slat@Soffit
- Page 29: Top of Slat@AFC TerraSlat Soffit