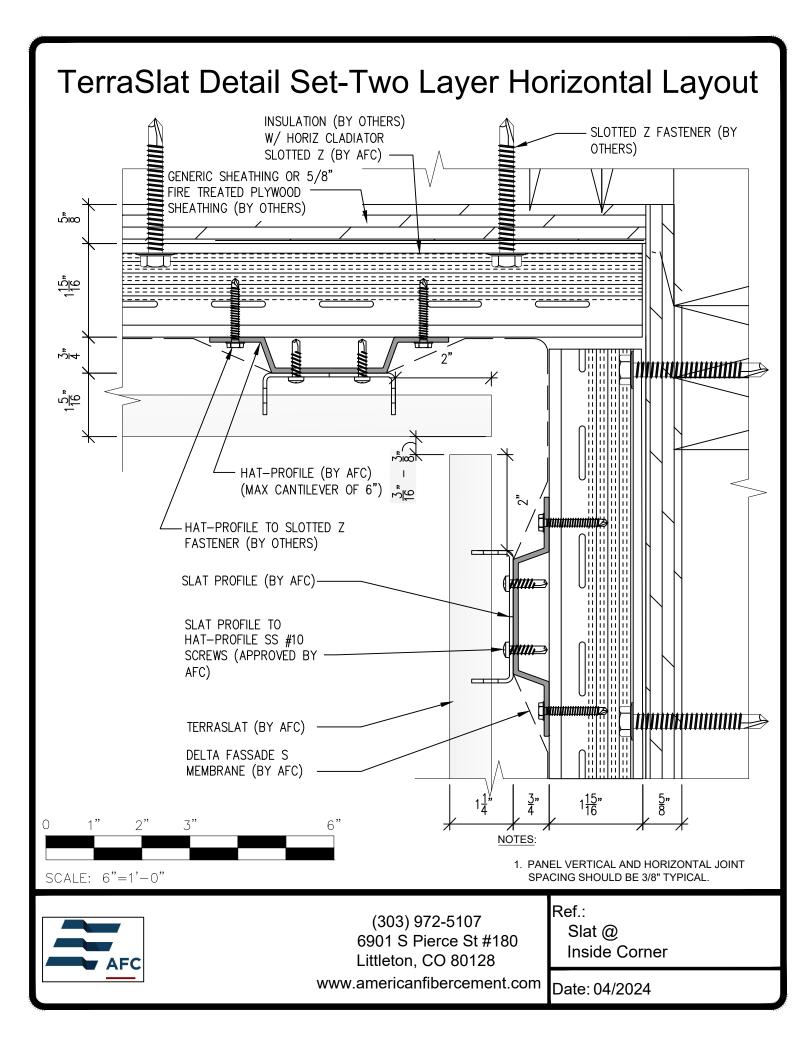

## **Typical Details**

- Page 3: Top of Slat @ Coping
- Page 4: Top Slat @ Soffit
- Page 5: Top of Slat @ AFC TerraSlat Soffit
- Page 6: Horizontal Joint @ Continuous Substrate
- Page 7: Horizontal Joint @ Break In Substrate
- Page 8: Bottom of Slat @ Wall Base
- Page 9: Bottom of Slat @ Open Termination
- Page 10: Bottom of Slat @ Low Roof Flashing
- Page 11: Bottom of Slat @ Soffit
- Page 12: Bottom of Slat @ Soffit (Alternate)
- Page 13: Bottom of Slat @ Soffit
- Page 14: Bottom of Slat @ F.C.P Soffit
- Page 15: Bottom of Slat @F.C.P. Soffit (Alternate)
- Page 16: Soffit Termination @ Adjacent Material
- Page 17: Bottom of Slat @ Window Head
- Page 18: Bottom of Slat @ Window Head (Alternate)
- Page 19: Top of Slat @ Window Sill
- Page 20: Slat Edge @ Window Jamb
- Page 21: Vertical Slat Joint
- Page 22: Slat Edge @ Window Jamb (Alternate)
- Page 23: Slat Edge @ Butt Joint
- Page 24: Slats @ Outside Corner
- Page 25: Slat @ Outside Corner
- Page 26: Slat @ Inside Corner
- Page 27: Top of Slat@Coping
- Page 28: Top of Slat@Soffit
- Page 29: Top of Slat@AFC TerraSlat Soffit

- Page 30: Horizontal Joint@Continuous Substrate Page 31: Horizontal Joint@Break in Substrate Page 32: Bottom of Slat@Wall Base Page 33: Bottom of Slat@Open Termination Page 34: Bottom of Slat@Low Roof Flashing Page 35: Bottom of Slat@Soffit (Alternate) Page 36: Bottom of Slat@F.C.P Soffit Page 37: Bottom of Slat@F.C.P Soffit (Alternate) Page 38: Soffit Termination@Adjacent Material Page 39: Bottom of Slat@Window Head Page 40: Top of Slat@Window Sill Page 41: Slat Edge@Window Jam Page 42: Vertical Slat Joint Page 43: Slat Edge@Window Jamb Alternate Page 44: Slat Edge@Butt Joint Page 45: Slat@Outside Corner Page 46: Slats@Outside Corner Alternate Page 47: Slat@Inside Corner
- Page 48: Cladiator Slotted Z