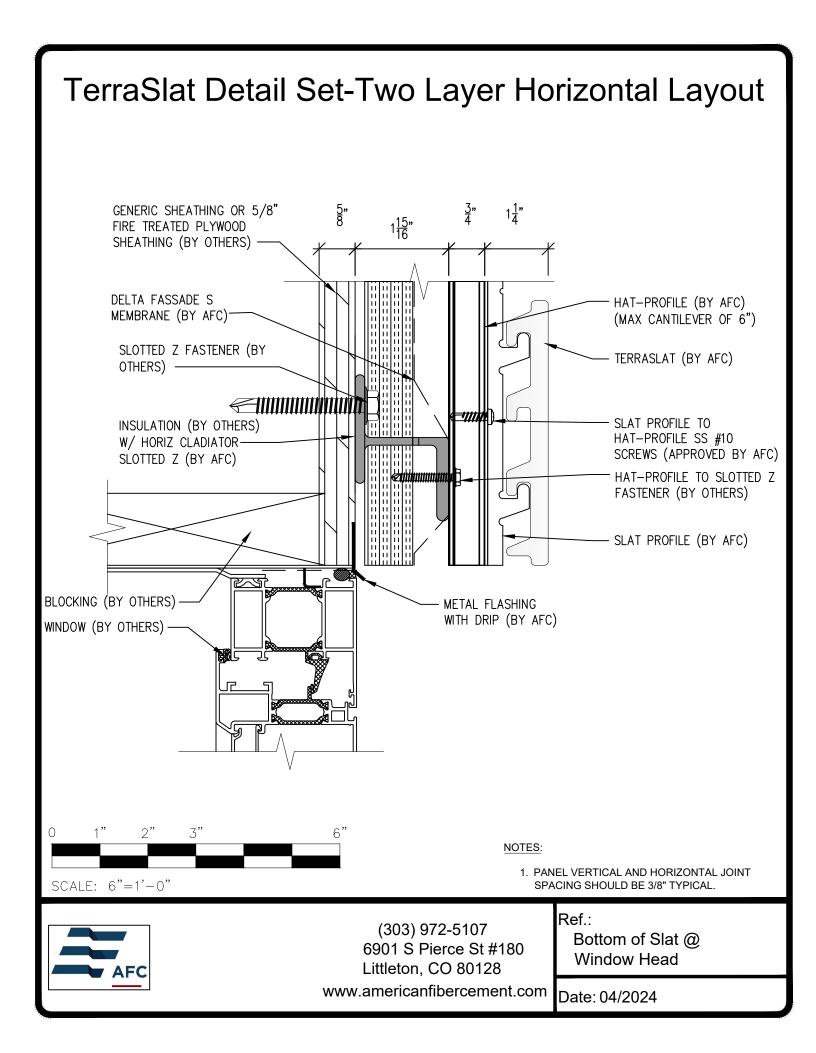

## **Typical Details**

- Page 3: Top of Slat @ Coping
- Page 4: Top Slat @ Soffit
- Page 5: Top of Slat @ AFC TerraSlat Soffit
- Page 6: Horizontal Joint @ Continuous Substrate
- Page 7: Horizontal Joint @ Break In Substrate
- Page 8: Bottom of Slat @ Wall Base
- Page 9: Bottom of Slat @ Open Termination
- Page 10: Bottom of Slat @ Low Roof Flashing
- Page 11: Bottom of Slat @ Soffit
- Page 12: Bottom of Slat @ Soffit (Alternate)
- Page 13: Bottom of Slat @ Soffit
- Page 14: Bottom of Slat @ F.C.P Soffit
- Page 15: Bottom of Slat @F.C.P. Soffit (Alternate)
- Page 16: Soffit Termination @ Adjacent Material
- Page 17: Bottom of Slat @ Window Head
- Page 18: Bottom of Slat @ Window Head (Alternate)
- Page 19: Top of Slat @ Window Sill
- Page 20: Slat Edge @ Window Jamb
- Page 21: Vertical Slat Joint
- Page 22: Slat Edge @ Window Jamb (Alternate)
- Page 23: Slat Edge @ Butt Joint
- Page 24: Slats @ Outside Corner
- Page 25: Slat @ Outside Corner
- Page 26: Slat @ Inside Corner
- Page 27: Top of Slat@Coping
- Page 28: Top of Slat@Soffit
- Page 29: Top of Slat@AFC TerraSlat Soffit