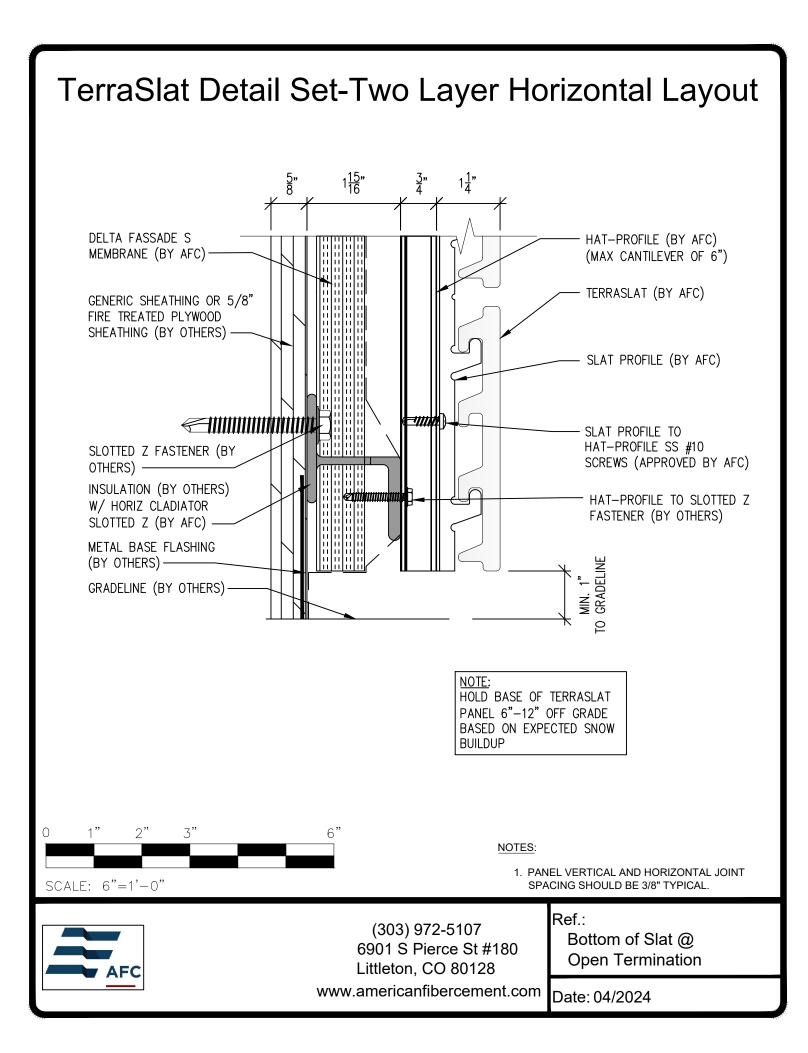

## **Typical Details**

- Page 3: Top of Slat @ Coping
- Page 4: Top Slat @ Soffit
- Page 5: Top of Slat @ AFC TerraSlat Soffit
- Page 6: Horizontal Joint @ Continuous Substrate
- Page 7: Horizontal Joint @ Break In Substrate
- Page 8: Bottom of Slat @ Wall Base
- Page 9: Bottom of Slat @ Open Termination
- Page 10: Bottom of Slat @ Low Roof Flashing
- Page 11: Bottom of Slat @ Soffit
- Page 12: Bottom of Slat @ Soffit (Alternate)
- Page 13: Bottom of Slat @ Soffit
- Page 14: Bottom of Slat @ F.C.P Soffit
- Page 15: Bottom of Slat @F.C.P. Soffit (Alternate)
- Page 16: Soffit Termination @ Adjacent Material
- Page 17: Bottom of Slat @ Window Head
- Page 18: Bottom of Slat @ Window Head (Alternate)
- Page 19: Top of Slat @ Window Sill
- Page 20: Slat Edge @ Window Jamb
- Page 21: Vertical Slat Joint
- Page 22: Slat Edge @ Window Jamb (Alternate)
- Page 23: Slat Edge @ Butt Joint
- Page 24: Slats @ Outside Corner
- Page 25: Slat @ Outside Corner
- Page 26: Slat @ Inside Corner
- Page 27: Top of Slat@Coping
- Page 28: Top of Slat@Soffit
- Page 29: Top of Slat@AFC TerraSlat Soffit