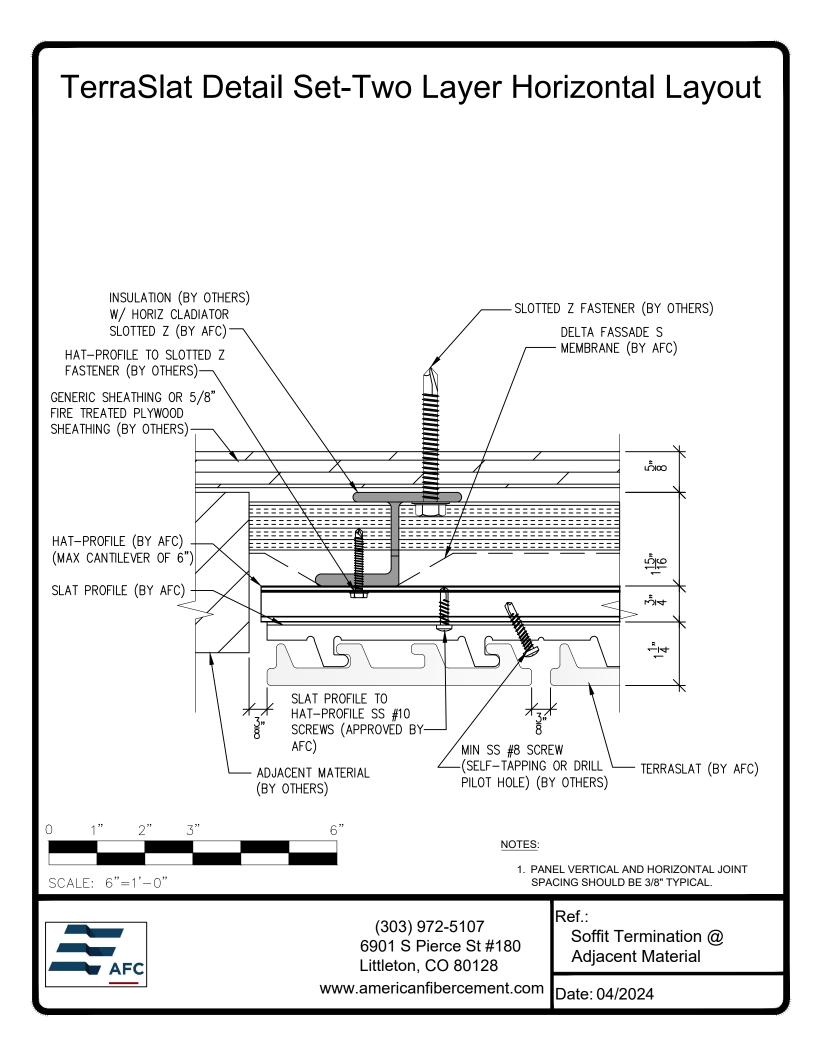

## **Typical Details**

- Page 3: Top of Slat @ Coping
- Page 4: Top Slat @ Soffit
- Page 5: Top of Slat @ AFC TerraSlat Soffit
- Page 6: Horizontal Joint @ Continuous Substrate
- Page 7: Horizontal Joint @ Break In Substrate
- Page 8: Bottom of Slat @ Wall Base
- Page 9: Bottom of Slat @ Open Termination
- Page 10: Bottom of Slat @ Low Roof Flashing
- Page 11: Bottom of Slat @ Soffit
- Page 12: Bottom of Slat @ Soffit (Alternate)
- Page 13: Bottom of Slat @ Soffit
- Page 14: Bottom of Slat @ F.C.P Soffit
- Page 15: Bottom of Slat @F.C.P. Soffit (Alternate)
- Page 16: Soffit Termination @ Adjacent Material
- Page 17: Bottom of Slat @ Window Head
- Page 18: Bottom of Slat @ Window Head (Alternate)
- Page 19: Top of Slat @ Window Sill
- Page 20: Slat Edge @ Window Jamb
- Page 21: Vertical Slat Joint
- Page 22: Slat Edge @ Window Jamb (Alternate)
- Page 23: Slat Edge @ Butt Joint
- Page 24: Slats @ Outside Corner
- Page 25: Slat @ Outside Corner
- Page 26: Slat @ Inside Corner
- Page 27: Top of Slat@Coping
- Page 28: Top of Slat@Soffit
- Page 29: Top of Slat@AFC TerraSlat Soffit