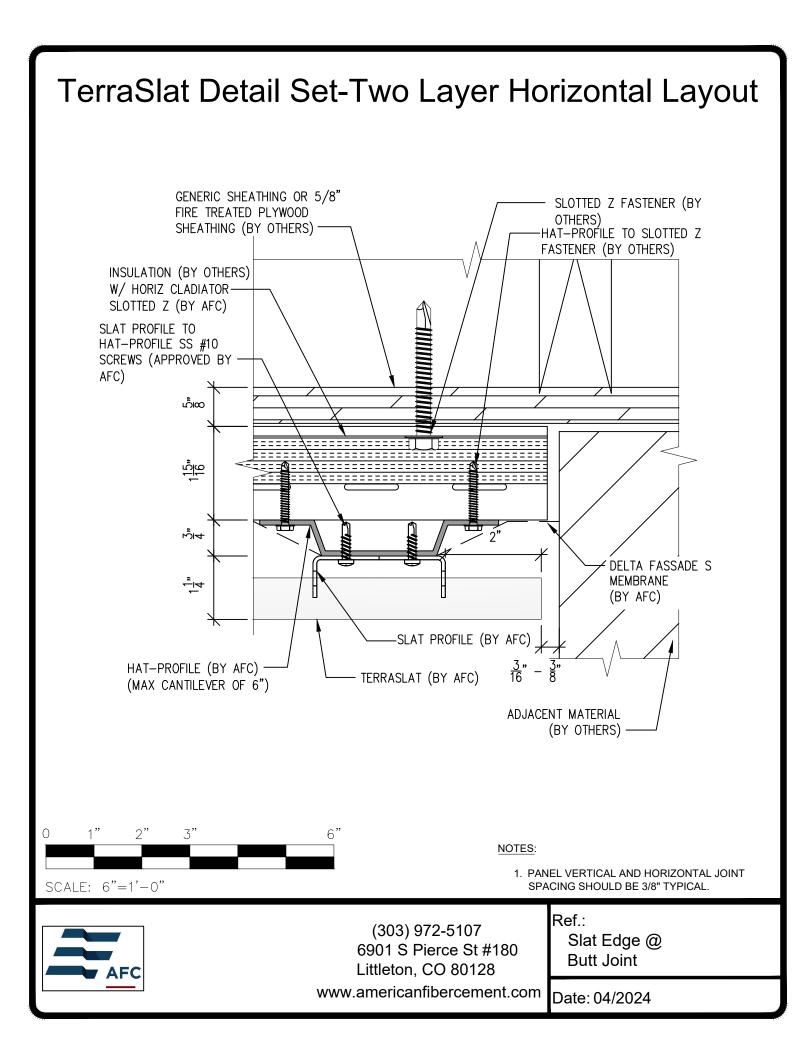

## **Typical Details**

- Page 3: Top of Slat @ Coping
- Page 4: Top Slat @ Soffit
- Page 5: Top of Slat @ AFC TerraSlat Soffit
- Page 6: Horizontal Joint @ Continuous Substrate
- Page 7: Horizontal Joint @ Break In Substrate
- Page 8: Bottom of Slat @ Wall Base
- Page 9: Bottom of Slat @ Open Termination
- Page 10: Bottom of Slat @ Low Roof Flashing
- Page 11: Bottom of Slat @ Soffit
- Page 12: Bottom of Slat @ Soffit (Alternate)
- Page 13: Bottom of Slat @ Soffit
- Page 14: Bottom of Slat @ F.C.P Soffit
- Page 15: Bottom of Slat @F.C.P. Soffit (Alternate)
- Page 16: Soffit Termination @ Adjacent Material
- Page 17: Bottom of Slat @ Window Head
- Page 18: Bottom of Slat @ Window Head (Alternate)
- Page 19: Top of Slat @ Window Sill
- Page 20: Slat Edge @ Window Jamb
- Page 21: Vertical Slat Joint
- Page 22: Slat Edge @ Window Jamb (Alternate)
- Page 23: Slat Edge @ Butt Joint
- Page 24: Slats @ Outside Corner
- Page 25: Slat @ Outside Corner
- Page 26: Slat @ Inside Corner
- Page 27: Top of Slat@Coping
- Page 28: Top of Slat@Soffit
- Page 29: Top of Slat@AFC TerraSlat Soffit