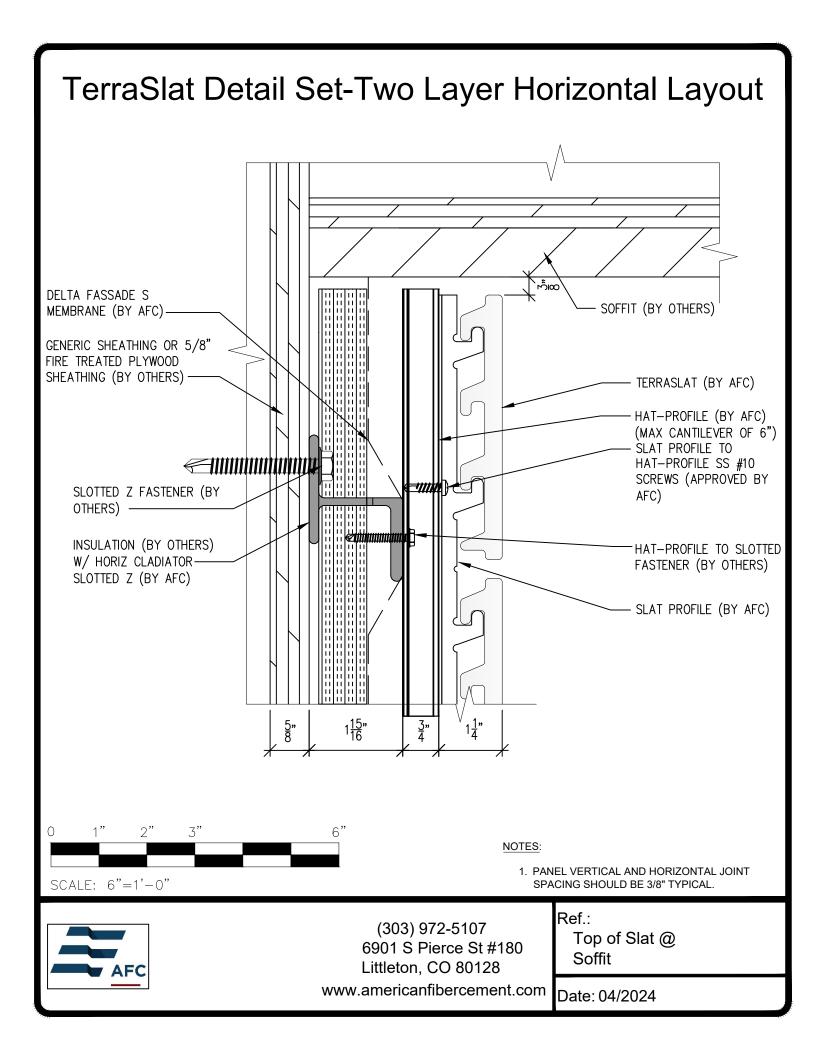

## **Typical Details**

- Page 3: Top of Slat @ Coping
- Page 4: Top Slat @ Soffit
- Page 5: Top of Slat @ AFC TerraSlat Soffit
- Page 6: Horizontal Joint @ Continuous Substrate
- Page 7: Horizontal Joint @ Break In Substrate
- Page 8: Bottom of Slat @ Wall Base
- Page 9: Bottom of Slat @ Open Termination
- Page 10: Bottom of Slat @ Low Roof Flashing
- Page 11: Bottom of Slat @ Soffit
- Page 12: Bottom of Slat @ Soffit (Alternate)
- Page 13: Bottom of Slat @ Soffit
- Page 14: Bottom of Slat @ F.C.P Soffit
- Page 15: Bottom of Slat @F.C.P. Soffit (Alternate)
- Page 16: Soffit Termination @ Adjacent Material
- Page 17: Bottom of Slat @ Window Head
- Page 18: Bottom of Slat @ Window Head (Alternate)
- Page 19: Top of Slat @ Window Sill
- Page 20: Slat Edge @ Window Jamb
- Page 21: Vertical Slat Joint
- Page 22: Slat Edge @ Window Jamb (Alternate)
- Page 23: Slat Edge @ Butt Joint
- Page 24: Slats @ Outside Corner
- Page 25: Slat @ Outside Corner
- Page 26: Slat @ Inside Corner
- Page 27: Top of Slat@Coping
- Page 28: Top of Slat@Soffit
- Page 29: Top of Slat@AFC TerraSlat Soffit