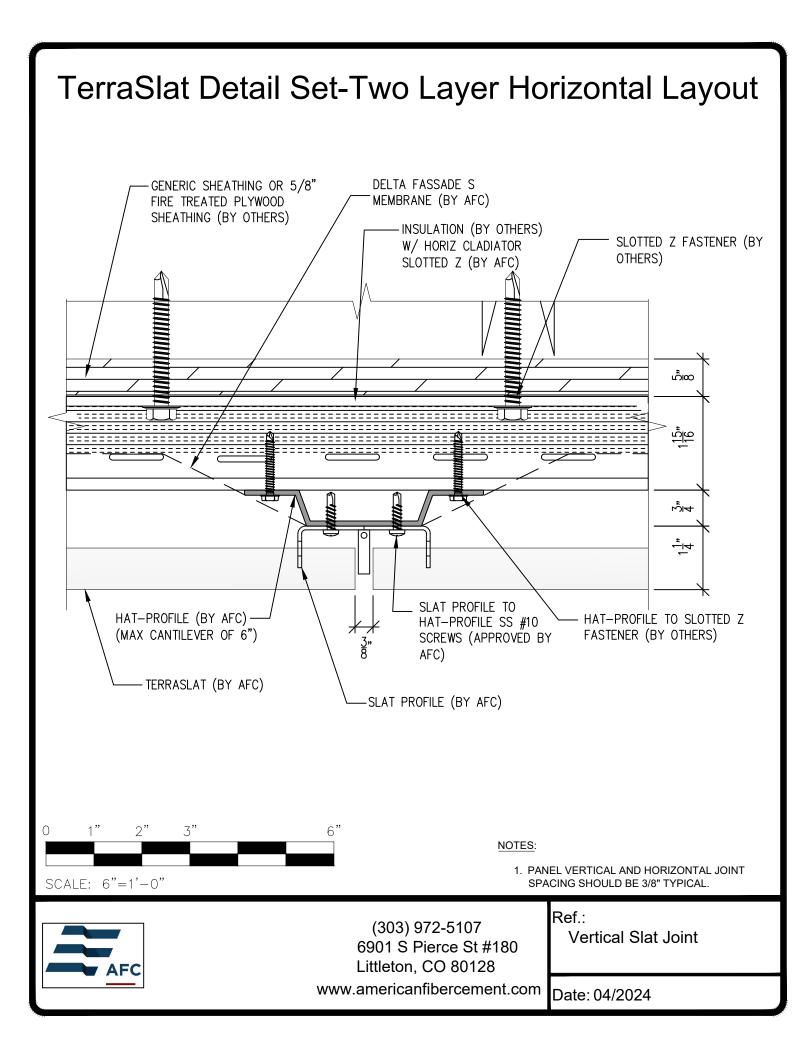

## **Typical Details**

- Page 3: Top of Slat @ Coping
- Page 4: Top Slat @ Soffit
- Page 5: Top of Slat @ AFC TerraSlat Soffit
- Page 6: Horizontal Joint @ Continuous Substrate
- Page 7: Horizontal Joint @ Break In Substrate
- Page 8: Bottom of Slat @ Wall Base
- Page 9: Bottom of Slat @ Open Termination
- Page 10: Bottom of Slat @ Low Roof Flashing
- Page 11: Bottom of Slat @ Soffit
- Page 12: Bottom of Slat @ Soffit (Alternate)
- Page 13: Bottom of Slat @ Soffit
- Page 14: Bottom of Slat @ F.C.P Soffit
- Page 15: Bottom of Slat @F.C.P. Soffit (Alternate)
- Page 16: Soffit Termination @ Adjacent Material
- Page 17: Bottom of Slat @ Window Head
- Page 18: Bottom of Slat @ Window Head (Alternate)
- Page 19: Top of Slat @ Window Sill
- Page 20: Slat Edge @ Window Jamb
- Page 21: Vertical Slat Joint
- Page 22: Slat Edge @ Window Jamb (Alternate)
- Page 23: Slat Edge @ Butt Joint
- Page 24: Slats @ Outside Corner
- Page 25: Slat @ Outside Corner
- Page 26: Slat @ Inside Corner
- Page 27: Top of Slat@Coping
- Page 28: Top of Slat@Soffit
- Page 29: Top of Slat@AFC TerraSlat Soffit