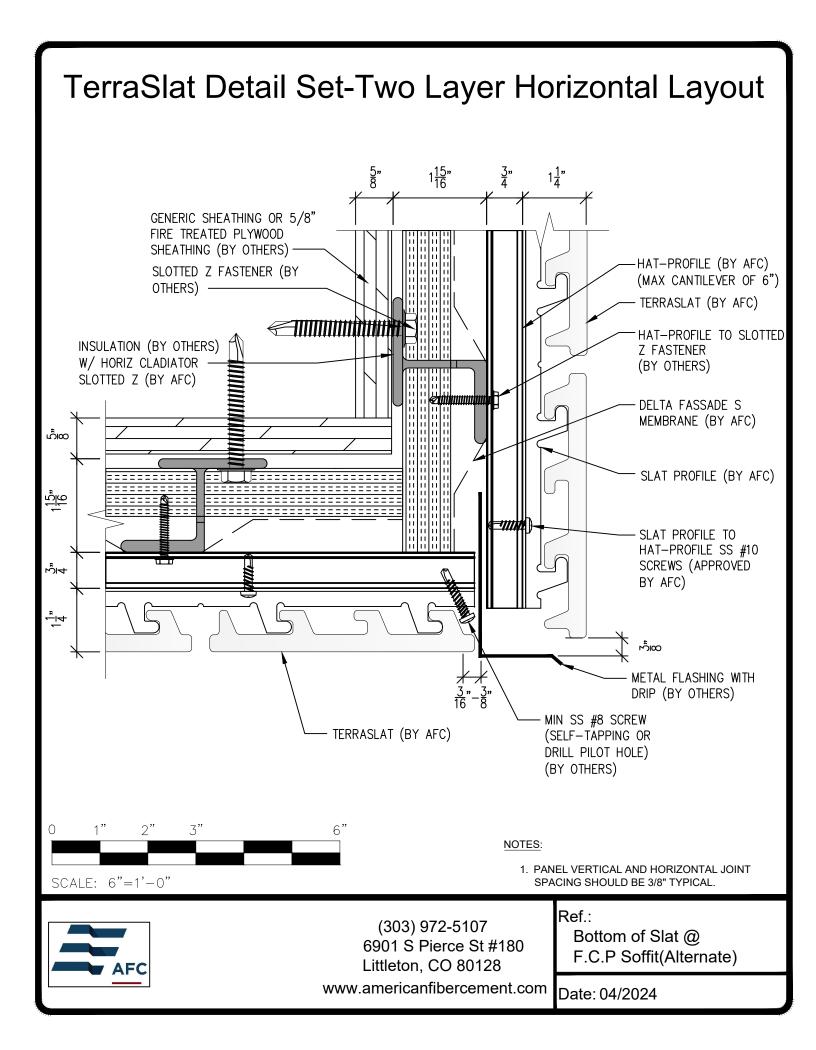

## **Typical Details**

- Page 3: Top of Slat @ Coping
- Page 4: Top Slat @ Soffit
- Page 5: Top of Slat @ AFC TerraSlat Soffit
- Page 6: Horizontal Joint @ Continuous Substrate
- Page 7: Horizontal Joint @ Break In Substrate
- Page 8: Bottom of Slat @ Wall Base
- Page 9: Bottom of Slat @ Open Termination
- Page 10: Bottom of Slat @ Low Roof Flashing
- Page 11: Bottom of Slat @ Soffit
- Page 12: Bottom of Slat @ Soffit (Alternate)
- Page 13: Bottom of Slat @ Soffit
- Page 14: Bottom of Slat @ F.C.P Soffit
- Page 15: Bottom of Slat @F.C.P. Soffit (Alternate)
- Page 16: Soffit Termination @ Adjacent Material
- Page 17: Bottom of Slat @ Window Head
- Page 18: Bottom of Slat @ Window Head (Alternate)
- Page 19: Top of Slat @ Window Sill
- Page 20: Slat Edge @ Window Jamb
- Page 21: Vertical Slat Joint
- Page 22: Slat Edge @ Window Jamb (Alternate)
- Page 23: Slat Edge @ Butt Joint
- Page 24: Slats @ Outside Corner
- Page 25: Slat @ Outside Corner
- Page 26: Slat @ Inside Corner
- Page 27: Top of Slat@Coping
- Page 28: Top of Slat@Soffit
- Page 29: Top of Slat@AFC TerraSlat Soffit