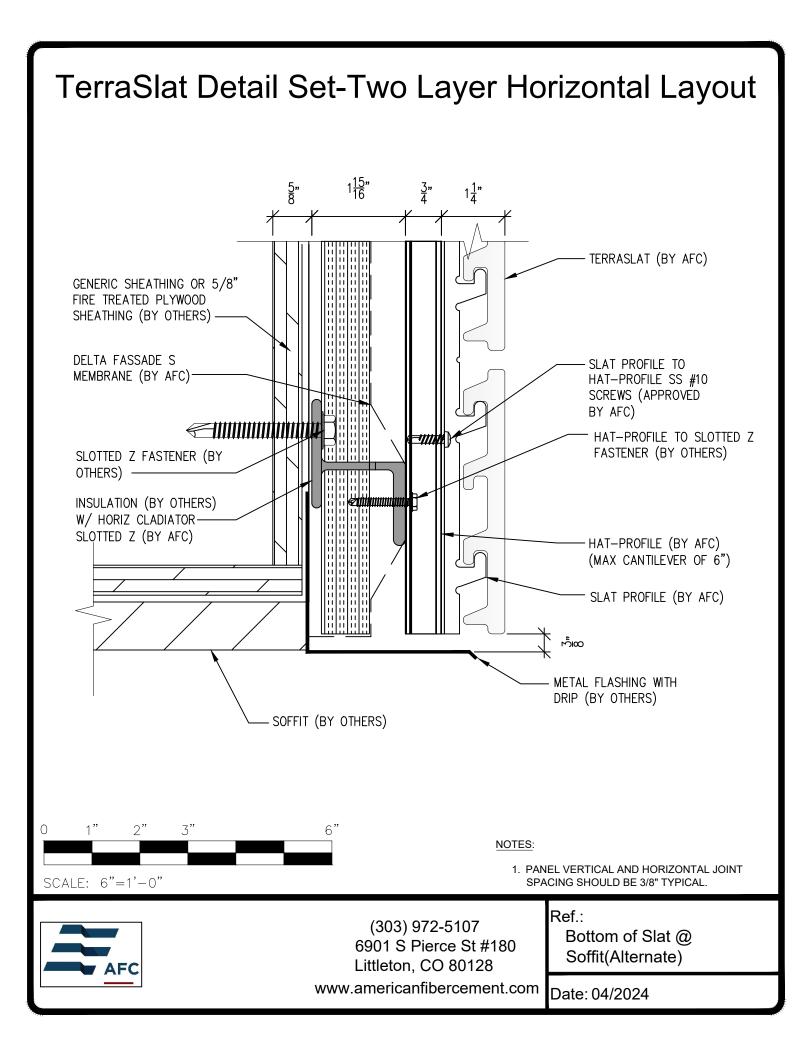

## **Typical Details**

- Page 3: Top of Slat @ Coping
- Page 4: Top Slat @ Soffit
- Page 5: Top of Slat @ AFC TerraSlat Soffit
- Page 6: Horizontal Joint @ Continuous Substrate
- Page 7: Horizontal Joint @ Break In Substrate
- Page 8: Bottom of Slat @ Wall Base
- Page 9: Bottom of Slat @ Open Termination
- Page 10: Bottom of Slat @ Low Roof Flashing
- Page 11: Bottom of Slat @ Soffit
- Page 12: Bottom of Slat @ Soffit (Alternate)
- Page 13: Bottom of Slat @ Soffit
- Page 14: Bottom of Slat @ F.C.P Soffit
- Page 15: Bottom of Slat @F.C.P. Soffit (Alternate)
- Page 16: Soffit Termination @ Adjacent Material
- Page 17: Bottom of Slat @ Window Head
- Page 18: Bottom of Slat @ Window Head (Alternate)
- Page 19: Top of Slat @ Window Sill
- Page 20: Slat Edge @ Window Jamb
- Page 21: Vertical Slat Joint
- Page 22: Slat Edge @ Window Jamb (Alternate)
- Page 23: Slat Edge @ Butt Joint
- Page 24: Slats @ Outside Corner
- Page 25: Slat @ Outside Corner
- Page 26: Slat @ Inside Corner
- Page 27: Top of Slat@Coping
- Page 28: Top of Slat@Soffit
- Page 29: Top of Slat@AFC TerraSlat Soffit