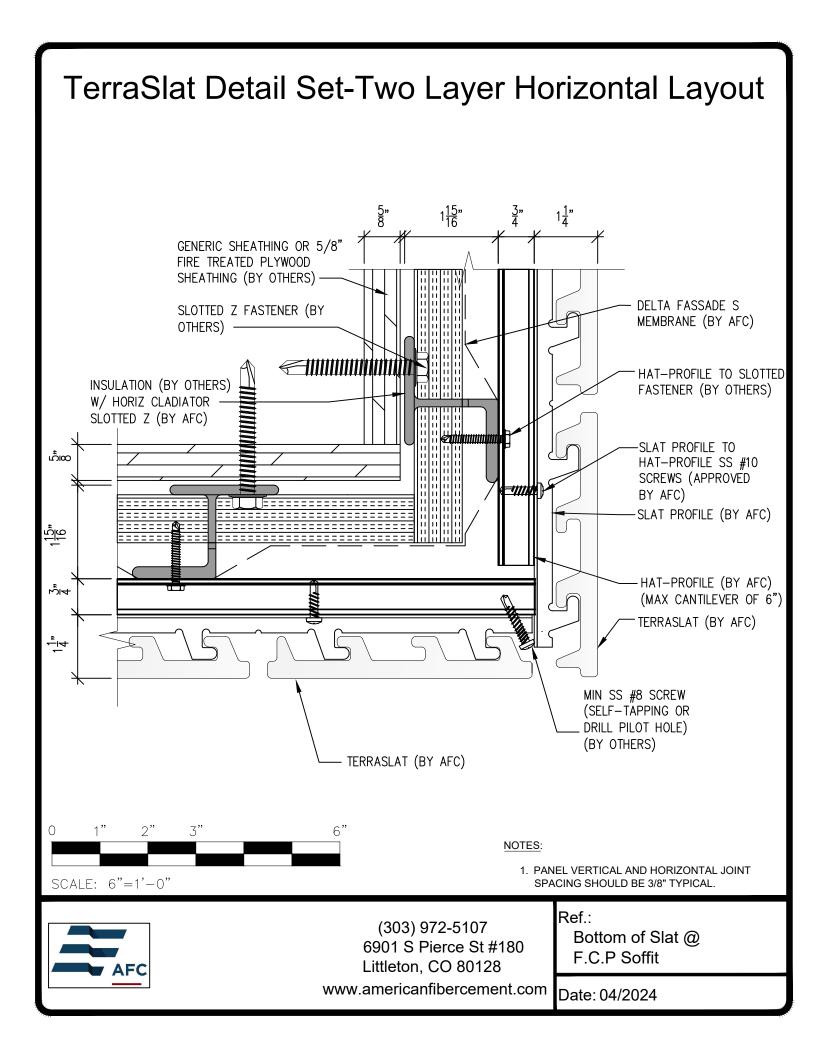

## **Typical Details**

- Page 3: Top of Slat @ Coping
- Page 4: Top Slat @ Soffit
- Page 5: Top of Slat @ AFC TerraSlat Soffit
- Page 6: Horizontal Joint @ Continuous Substrate
- Page 7: Horizontal Joint @ Break In Substrate
- Page 8: Bottom of Slat @ Wall Base
- Page 9: Bottom of Slat @ Open Termination
- Page 10: Bottom of Slat @ Low Roof Flashing
- Page 11: Bottom of Slat @ Soffit
- Page 12: Bottom of Slat @ Soffit (Alternate)
- Page 13: Bottom of Slat @ Soffit
- Page 14: Bottom of Slat @ F.C.P Soffit
- Page 15: Bottom of Slat @F.C.P. Soffit (Alternate)
- Page 16: Soffit Termination @ Adjacent Material
- Page 17: Bottom of Slat @ Window Head
- Page 18: Bottom of Slat @ Window Head (Alternate)
- Page 19: Top of Slat @ Window Sill
- Page 20: Slat Edge @ Window Jamb
- Page 21: Vertical Slat Joint
- Page 22: Slat Edge @ Window Jamb (Alternate)
- Page 23: Slat Edge @ Butt Joint
- Page 24: Slats @ Outside Corner
- Page 25: Slat @ Outside Corner
- Page 26: Slat @ Inside Corner
- Page 27: Top of Slat@Coping
- Page 28: Top of Slat@Soffit
- Page 29: Top of Slat@AFC TerraSlat Soffit