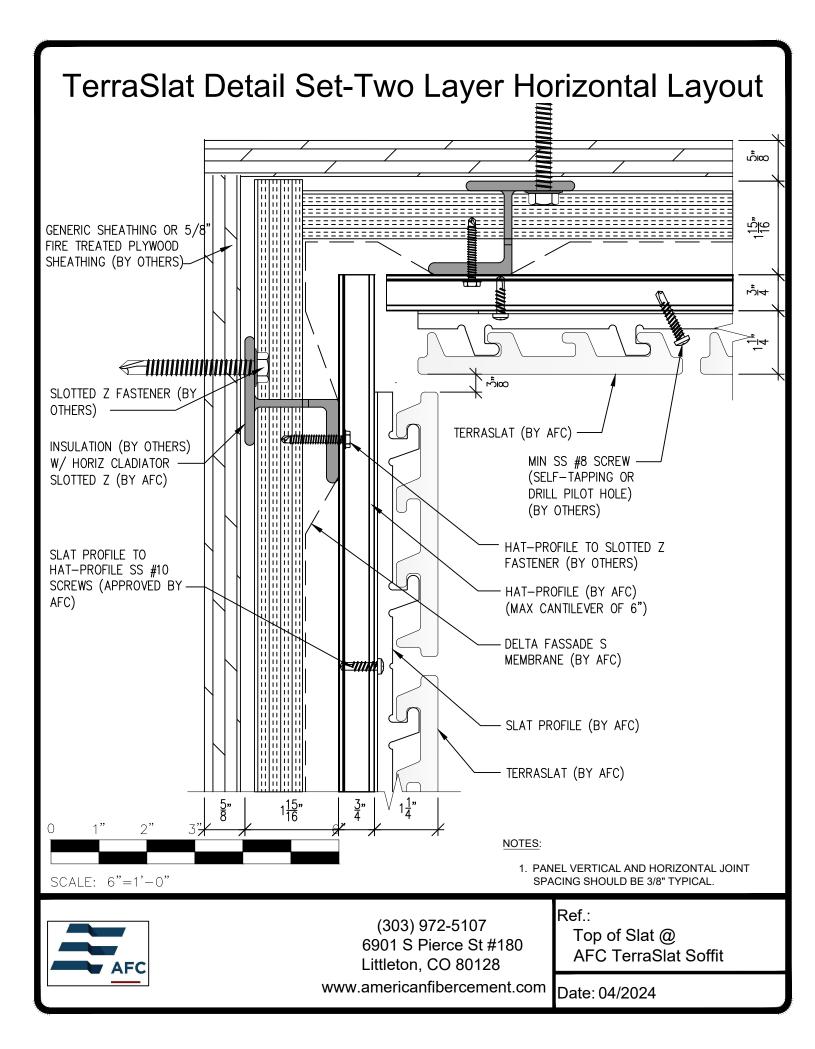

## **Typical Details**

- Page 3: Top of Slat @ Coping
- Page 4: Top Slat @ Soffit
- Page 5: Top of Slat @ AFC TerraSlat Soffit
- Page 6: Horizontal Joint @ Continuous Substrate
- Page 7: Horizontal Joint @ Break In Substrate
- Page 8: Bottom of Slat @ Wall Base
- Page 9: Bottom of Slat @ Open Termination
- Page 10: Bottom of Slat @ Low Roof Flashing
- Page 11: Bottom of Slat @ Soffit
- Page 12: Bottom of Slat @ Soffit (Alternate)
- Page 13: Bottom of Slat @ Soffit
- Page 14: Bottom of Slat @ F.C.P Soffit
- Page 15: Bottom of Slat @F.C.P. Soffit (Alternate)
- Page 16: Soffit Termination @ Adjacent Material
- Page 17: Bottom of Slat @ Window Head
- Page 18: Bottom of Slat @ Window Head (Alternate)
- Page 19: Top of Slat @ Window Sill
- Page 20: Slat Edge @ Window Jamb
- Page 21: Vertical Slat Joint
- Page 22: Slat Edge @ Window Jamb (Alternate)
- Page 23: Slat Edge @ Butt Joint
- Page 24: Slats @ Outside Corner
- Page 25: Slat @ Outside Corner
- Page 26: Slat @ Inside Corner
- Page 27: Top of Slat@Coping
- Page 28: Top of Slat@Soffit
- Page 29: Top of Slat@AFC TerraSlat Soffit