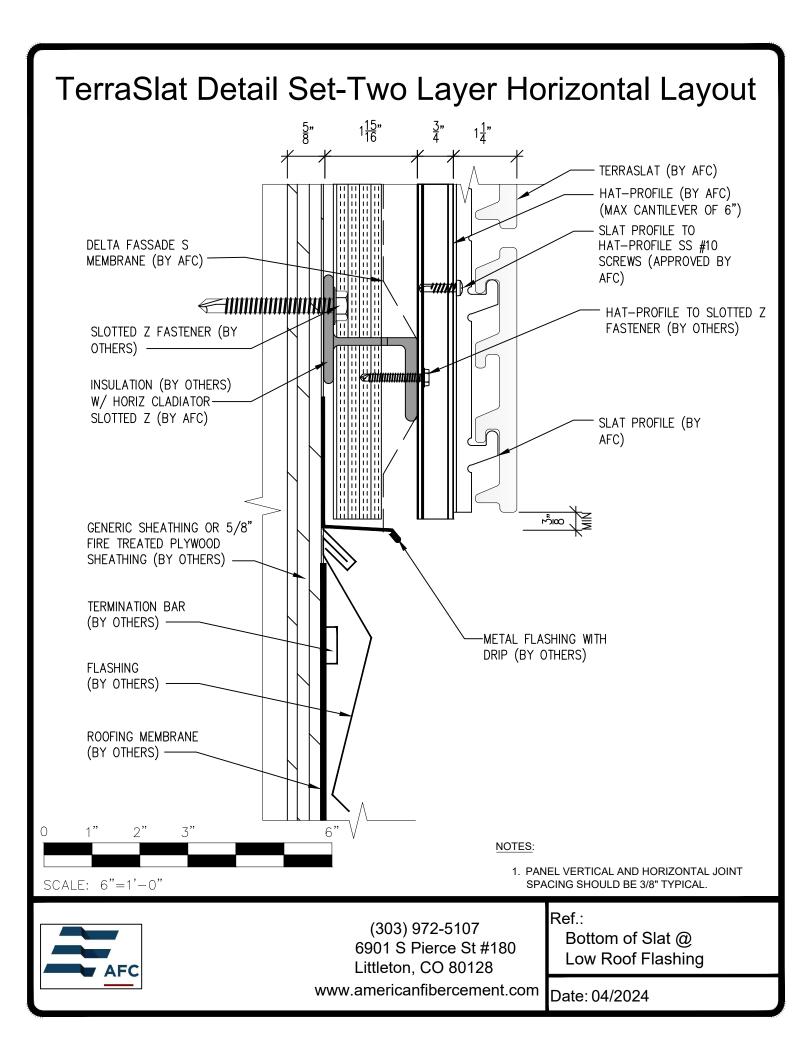

## **Typical Details**

- Page 3: Top of Slat @ Coping
- Page 4: Top Slat @ Soffit
- Page 5: Top of Slat @ AFC TerraSlat Soffit
- Page 6: Horizontal Joint @ Continuous Substrate
- Page 7: Horizontal Joint @ Break In Substrate
- Page 8: Bottom of Slat @ Wall Base
- Page 9: Bottom of Slat @ Open Termination
- Page 10: Bottom of Slat @ Low Roof Flashing
- Page 11: Bottom of Slat @ Soffit
- Page 12: Bottom of Slat @ Soffit (Alternate)
- Page 13: Bottom of Slat @ Soffit
- Page 14: Bottom of Slat @ F.C.P Soffit
- Page 15: Bottom of Slat @F.C.P. Soffit (Alternate)
- Page 16: Soffit Termination @ Adjacent Material
- Page 17: Bottom of Slat @ Window Head
- Page 18: Bottom of Slat @ Window Head (Alternate)
- Page 19: Top of Slat @ Window Sill
- Page 20: Slat Edge @ Window Jamb
- Page 21: Vertical Slat Joint
- Page 22: Slat Edge @ Window Jamb (Alternate)
- Page 23: Slat Edge @ Butt Joint
- Page 24: Slats @ Outside Corner
- Page 25: Slat @ Outside Corner
- Page 26: Slat @ Inside Corner
- Page 27: Top of Slat@Coping
- Page 28: Top of Slat@Soffit
- Page 29: Top of Slat@AFC TerraSlat Soffit