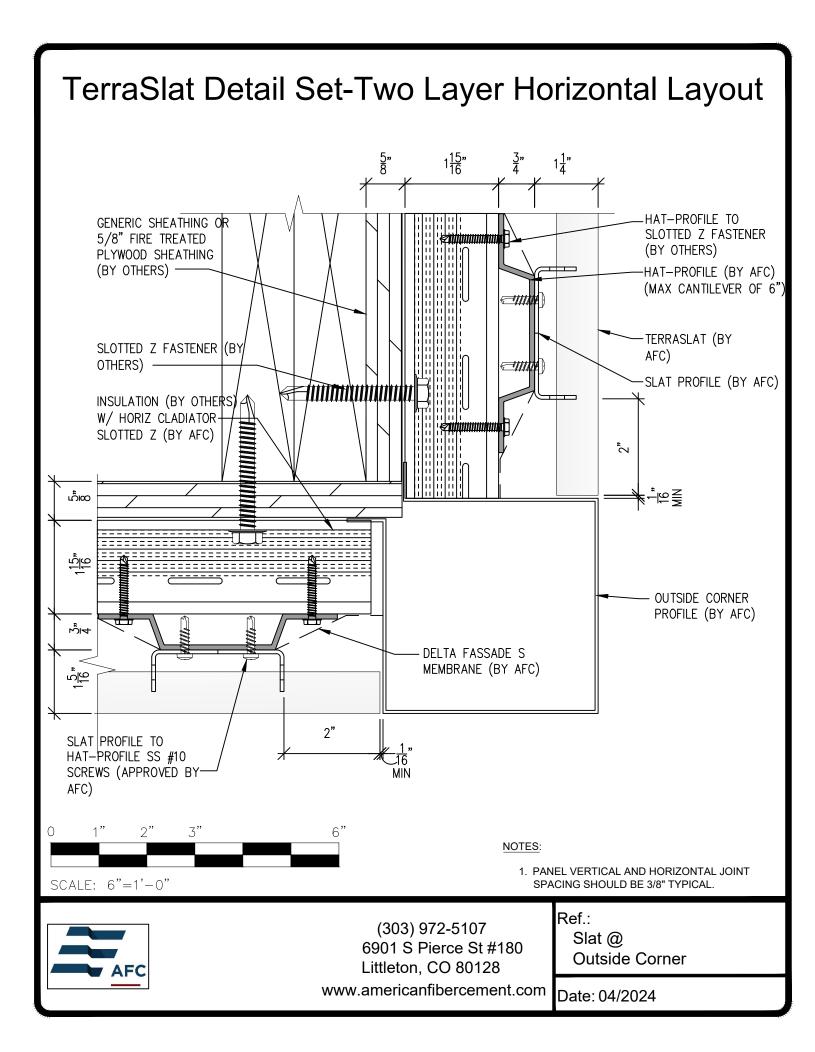

## **Typical Details**

- Page 3: Top of Slat @ Coping
- Page 4: Top Slat @ Soffit
- Page 5: Top of Slat @ AFC TerraSlat Soffit
- Page 6: Horizontal Joint @ Continuous Substrate
- Page 7: Horizontal Joint @ Break In Substrate
- Page 8: Bottom of Slat @ Wall Base
- Page 9: Bottom of Slat @ Open Termination
- Page 10: Bottom of Slat @ Low Roof Flashing
- Page 11: Bottom of Slat @ Soffit
- Page 12: Bottom of Slat @ Soffit (Alternate)
- Page 13: Bottom of Slat @ Soffit
- Page 14: Bottom of Slat @ F.C.P Soffit
- Page 15: Bottom of Slat @F.C.P. Soffit (Alternate)
- Page 16: Soffit Termination @ Adjacent Material
- Page 17: Bottom of Slat @ Window Head
- Page 18: Bottom of Slat @ Window Head (Alternate)
- Page 19: Top of Slat @ Window Sill
- Page 20: Slat Edge @ Window Jamb
- Page 21: Vertical Slat Joint
- Page 22: Slat Edge @ Window Jamb (Alternate)
- Page 23: Slat Edge @ Butt Joint
- Page 24: Slats @ Outside Corner
- Page 25: Slat @ Outside Corner
- Page 26: Slat @ Inside Corner
- Page 27: Top of Slat@Coping
- Page 28: Top of Slat@Soffit
- Page 29: Top of Slat@AFC TerraSlat Soffit

- Page 30: Horizontal Joint@Continuous Substrate Page 31: Horizontal Joint@Break in Substrate Page 32: Bottom of Slat@Wall Base Page 33: Bottom of Slat@Open Termination Page 34: Bottom of Slat@Low Roof Flashing Page 35: Bottom of Slat@Soffit (Alternate) Page 36: Bottom of Slat@F.C.P Soffit Page 37: Bottom of Slat@F.C.P Soffit (Alternate) Page 38: Soffit Termination@Adjacent Material Page 39: Bottom of Slat@Window Head Page 40: Top of Slat@Window Sill Page 41: Slat Edge@Window Jam Page 42: Vertical Slat Joint Page 43: Slat Edge@Window Jamb Alternate Page 44: Slat Edge@Butt Joint Page 45: Slat@Outside Corner Page 46: Slats@Outside Corner Alternate Page 47: Slat@Inside Corner
- Page 48: Cladiator Slotted Z