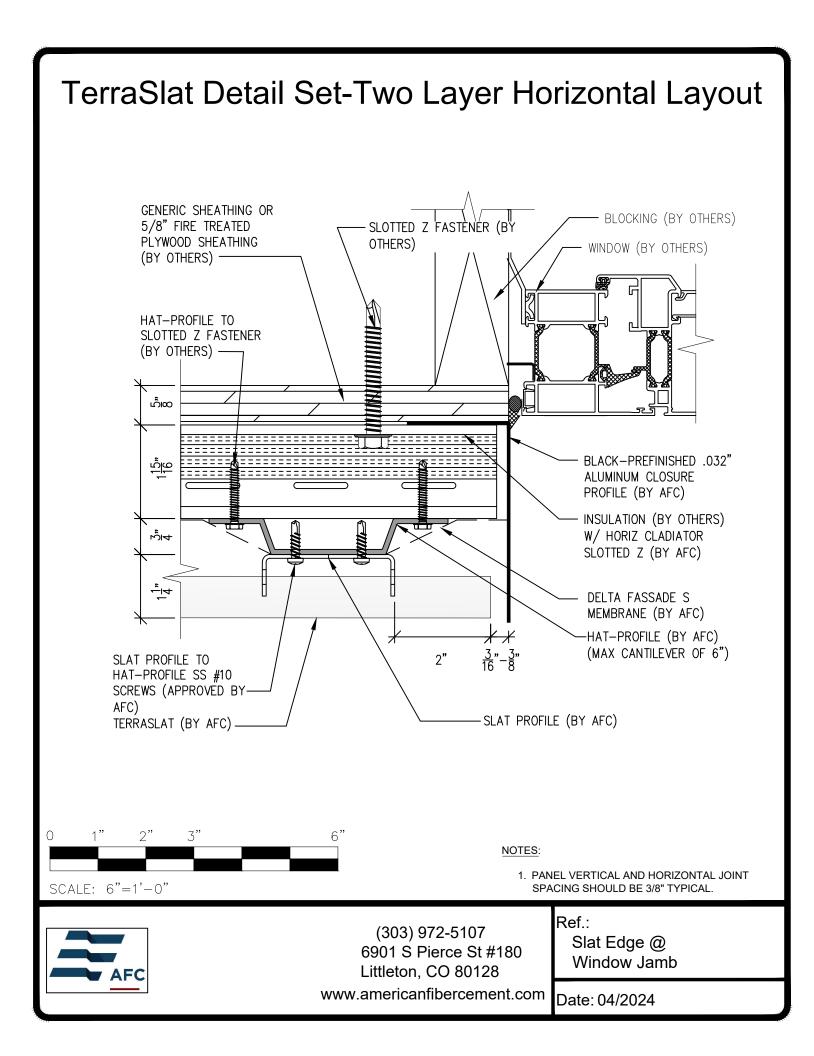

## **Typical Details**

- Page 3: Top of Slat @ Coping
- Page 4: Top Slat @ Soffit
- Page 5: Top of Slat @ AFC TerraSlat Soffit
- Page 6: Horizontal Joint @ Continuous Substrate
- Page 7: Horizontal Joint @ Break In Substrate
- Page 8: Bottom of Slat @ Wall Base
- Page 9: Bottom of Slat @ Open Termination
- Page 10: Bottom of Slat @ Low Roof Flashing
- Page 11: Bottom of Slat @ Soffit
- Page 12: Bottom of Slat @ Soffit (Alternate)
- Page 13: Bottom of Slat @ Soffit
- Page 14: Bottom of Slat @ F.C.P Soffit
- Page 15: Bottom of Slat @F.C.P. Soffit (Alternate)
- Page 16: Soffit Termination @ Adjacent Material
- Page 17: Bottom of Slat @ Window Head
- Page 18: Bottom of Slat @ Window Head (Alternate)
- Page 19: Top of Slat @ Window Sill
- Page 20: Slat Edge @ Window Jamb
- Page 21: Vertical Slat Joint
- Page 22: Slat Edge @ Window Jamb (Alternate)
- Page 23: Slat Edge @ Butt Joint
- Page 24: Slats @ Outside Corner
- Page 25: Slat @ Outside Corner
- Page 26: Slat @ Inside Corner
- Page 27: Top of Slat@Coping
- Page 28: Top of Slat@Soffit
- Page 29: Top of Slat@AFC TerraSlat Soffit