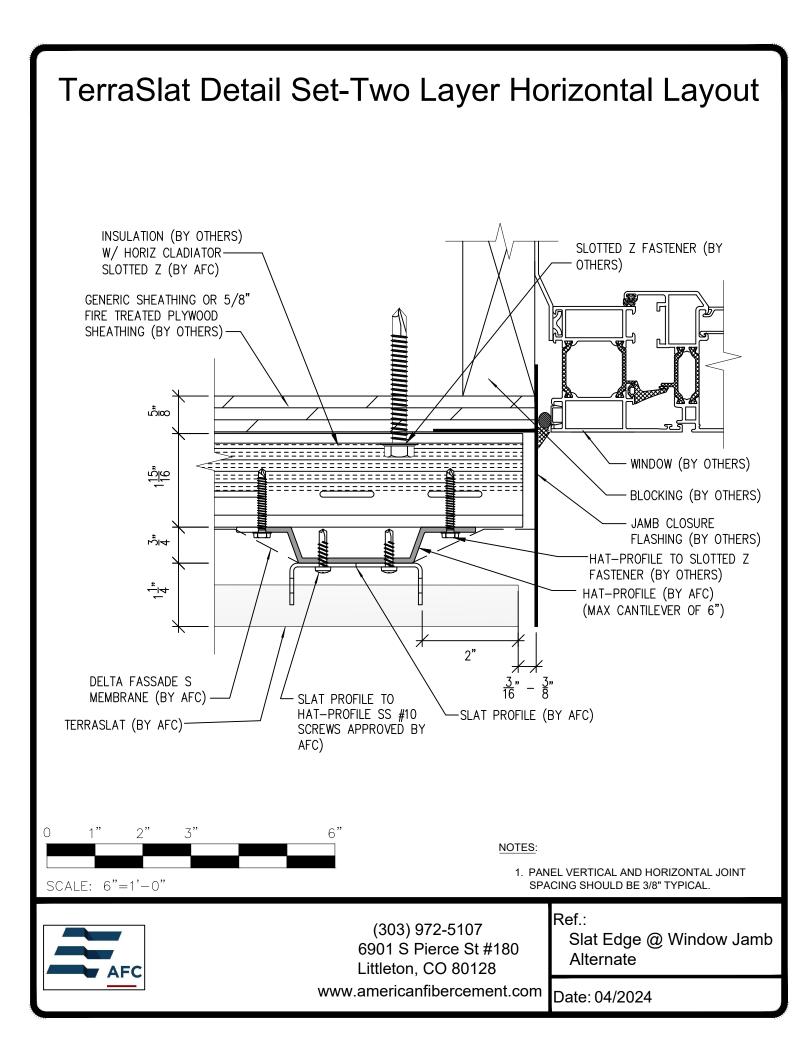

## **Typical Details**

- Page 3: Top of Slat @ Coping
- Page 4: Top Slat @ Soffit
- Page 5: Top of Slat @ AFC TerraSlat Soffit
- Page 6: Horizontal Joint @ Continuous Substrate
- Page 7: Horizontal Joint @ Break In Substrate
- Page 8: Bottom of Slat @ Wall Base
- Page 9: Bottom of Slat @ Open Termination
- Page 10: Bottom of Slat @ Low Roof Flashing
- Page 11: Bottom of Slat @ Soffit
- Page 12: Bottom of Slat @ Soffit (Alternate)
- Page 13: Bottom of Slat @ Soffit
- Page 14: Bottom of Slat @ F.C.P Soffit
- Page 15: Bottom of Slat @F.C.P. Soffit (Alternate)
- Page 16: Soffit Termination @ Adjacent Material
- Page 17: Bottom of Slat @ Window Head
- Page 18: Bottom of Slat @ Window Head (Alternate)
- Page 19: Top of Slat @ Window Sill
- Page 20: Slat Edge @ Window Jamb
- Page 21: Vertical Slat Joint
- Page 22: Slat Edge @ Window Jamb (Alternate)
- Page 23: Slat Edge @ Butt Joint
- Page 24: Slats @ Outside Corner
- Page 25: Slat @ Outside Corner
- Page 26: Slat @ Inside Corner
- Page 27: Top of Slat@Coping
- Page 28: Top of Slat@Soffit
- Page 29: Top of Slat@AFC TerraSlat Soffit