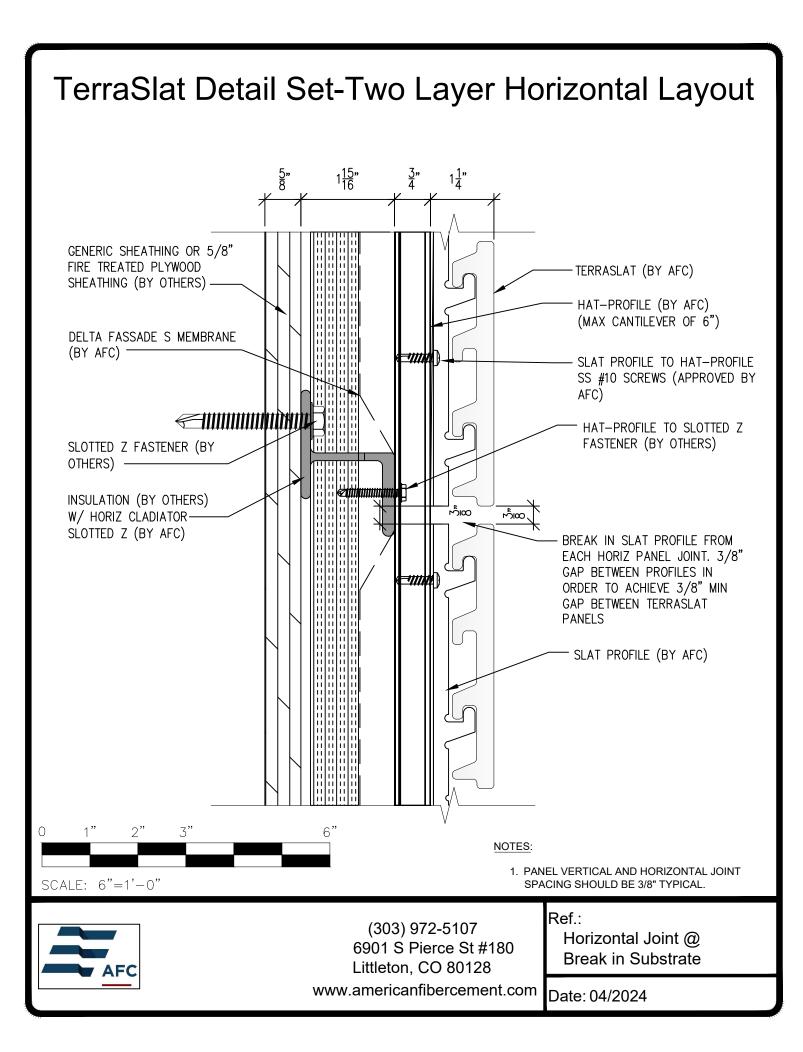

## **Typical Details**

- Page 3: Top of Slat @ Coping
- Page 4: Top Slat @ Soffit
- Page 5: Top of Slat @ AFC TerraSlat Soffit
- Page 6: Horizontal Joint @ Continuous Substrate
- Page 7: Horizontal Joint @ Break In Substrate
- Page 8: Bottom of Slat @ Wall Base
- Page 9: Bottom of Slat @ Open Termination
- Page 10: Bottom of Slat @ Low Roof Flashing
- Page 11: Bottom of Slat @ Soffit
- Page 12: Bottom of Slat @ Soffit (Alternate)
- Page 13: Bottom of Slat @ Soffit
- Page 14: Bottom of Slat @ F.C.P Soffit
- Page 15: Bottom of Slat @F.C.P. Soffit (Alternate)
- Page 16: Soffit Termination @ Adjacent Material
- Page 17: Bottom of Slat @ Window Head
- Page 18: Bottom of Slat @ Window Head (Alternate)
- Page 19: Top of Slat @ Window Sill
- Page 20: Slat Edge @ Window Jamb
- Page 21: Vertical Slat Joint
- Page 22: Slat Edge @ Window Jamb (Alternate)
- Page 23: Slat Edge @ Butt Joint
- Page 24: Slats @ Outside Corner
- Page 25: Slat @ Outside Corner
- Page 26: Slat @ Inside Corner
- Page 27: Top of Slat@Coping
- Page 28: Top of Slat@Soffit
- Page 29: Top of Slat@AFC TerraSlat Soffit