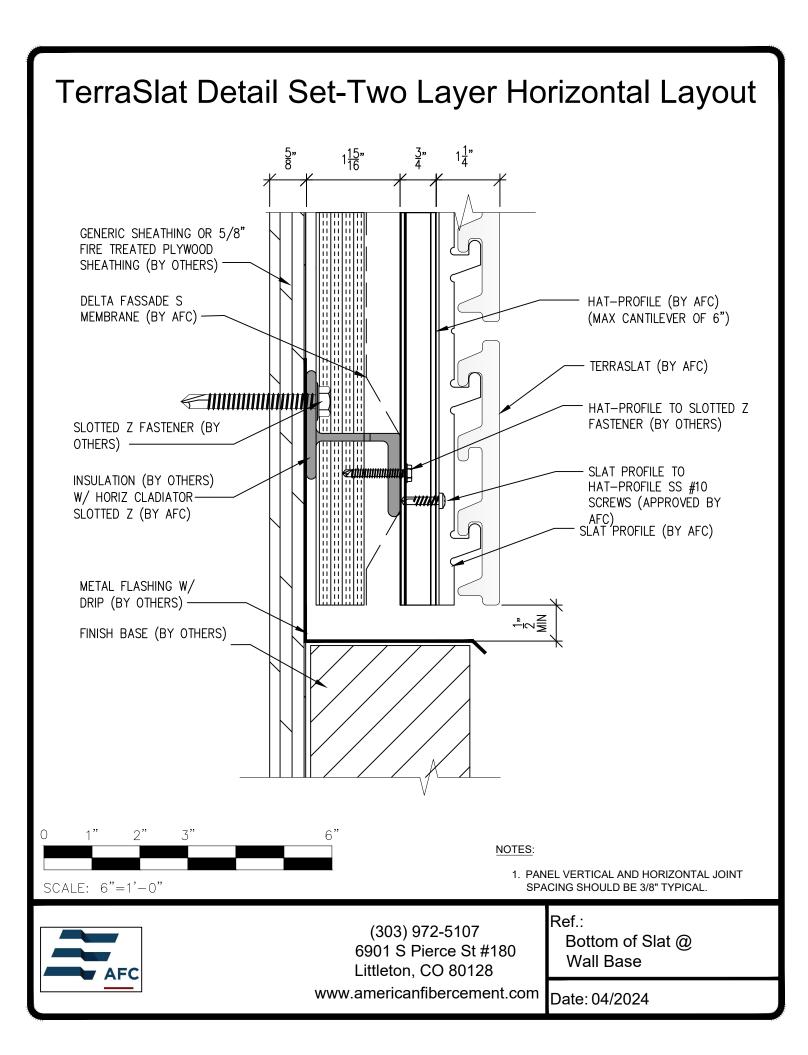

## **Typical Details**

- Page 3: Top of Slat @ Coping
- Page 4: Top Slat @ Soffit
- Page 5: Top of Slat @ AFC TerraSlat Soffit
- Page 6: Horizontal Joint @ Continuous Substrate
- Page 7: Horizontal Joint @ Break In Substrate
- Page 8: Bottom of Slat @ Wall Base
- Page 9: Bottom of Slat @ Open Termination
- Page 10: Bottom of Slat @ Low Roof Flashing
- Page 11: Bottom of Slat @ Soffit
- Page 12: Bottom of Slat @ Soffit (Alternate)
- Page 13: Bottom of Slat @ Soffit
- Page 14: Bottom of Slat @ F.C.P Soffit
- Page 15: Bottom of Slat @F.C.P. Soffit (Alternate)
- Page 16: Soffit Termination @ Adjacent Material
- Page 17: Bottom of Slat @ Window Head
- Page 18: Bottom of Slat @ Window Head (Alternate)
- Page 19: Top of Slat @ Window Sill
- Page 20: Slat Edge @ Window Jamb
- Page 21: Vertical Slat Joint
- Page 22: Slat Edge @ Window Jamb (Alternate)
- Page 23: Slat Edge @ Butt Joint
- Page 24: Slats @ Outside Corner
- Page 25: Slat @ Outside Corner
- Page 26: Slat @ Inside Corner
- Page 27: Top of Slat@Coping
- Page 28: Top of Slat@Soffit
- Page 29: Top of Slat@AFC TerraSlat Soffit