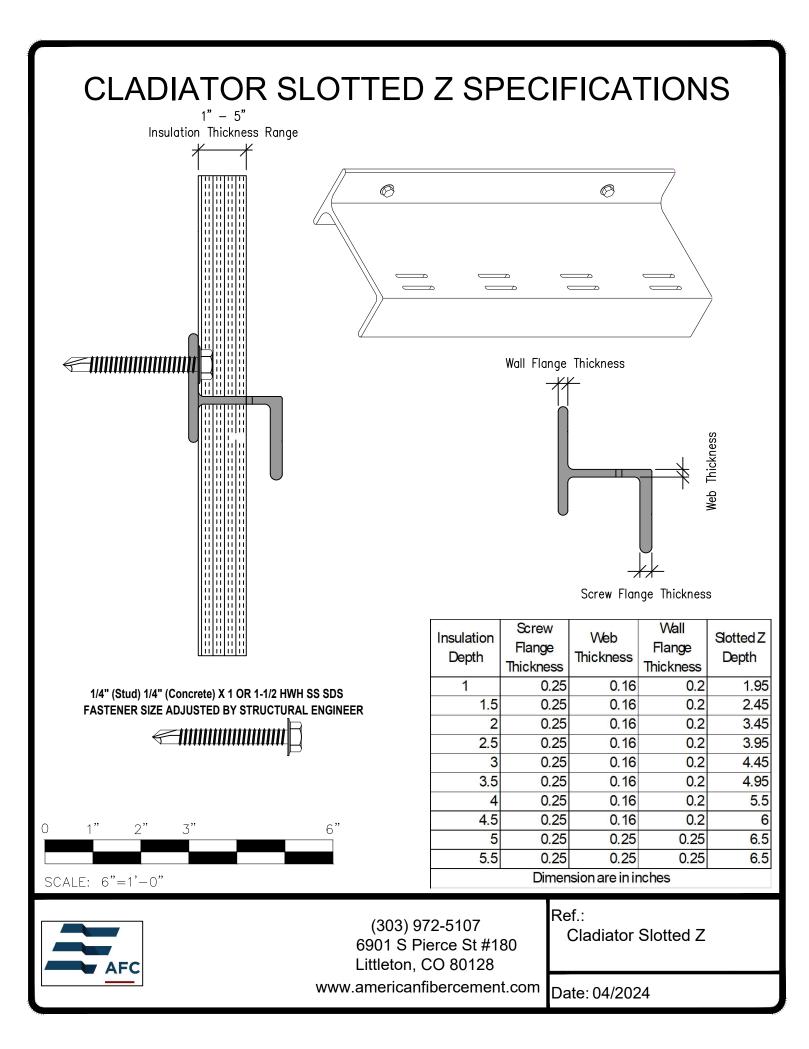

- Page 30: Horizontal Joint@Continuous Substrate Page 31: Horizontal Joint@Break in Substrate Page 32: Bottom of Slat@Wall Base Page 33: Bottom of Slat@Open Termination Page 34: Bottom of Slat@Low Roof Flashing Page 35: Bottom of Slat@Soffit (Alternate) Page 36: Bottom of Slat@F.C.P Soffit Page 37: Bottom of Slat@F.C.P Soffit (Alternate) Page 38: Soffit Termination@Adjacent Material Page 39: Bottom of Slat@Window Head Page 40: Top of Slat@Window Sill Page 41: Slat Edge@Window Jam Page 42: Vertical Slat Joint Page 43: Slat Edge@Window Jamb Alternate Page 44: Slat Edge@Butt Joint Page 45: Slat@Outside Corner Page 46: Slats@Outside Corner Alternate Page 47: Slat@Inside Corner
- Page 48: Cladiator Slotted Z