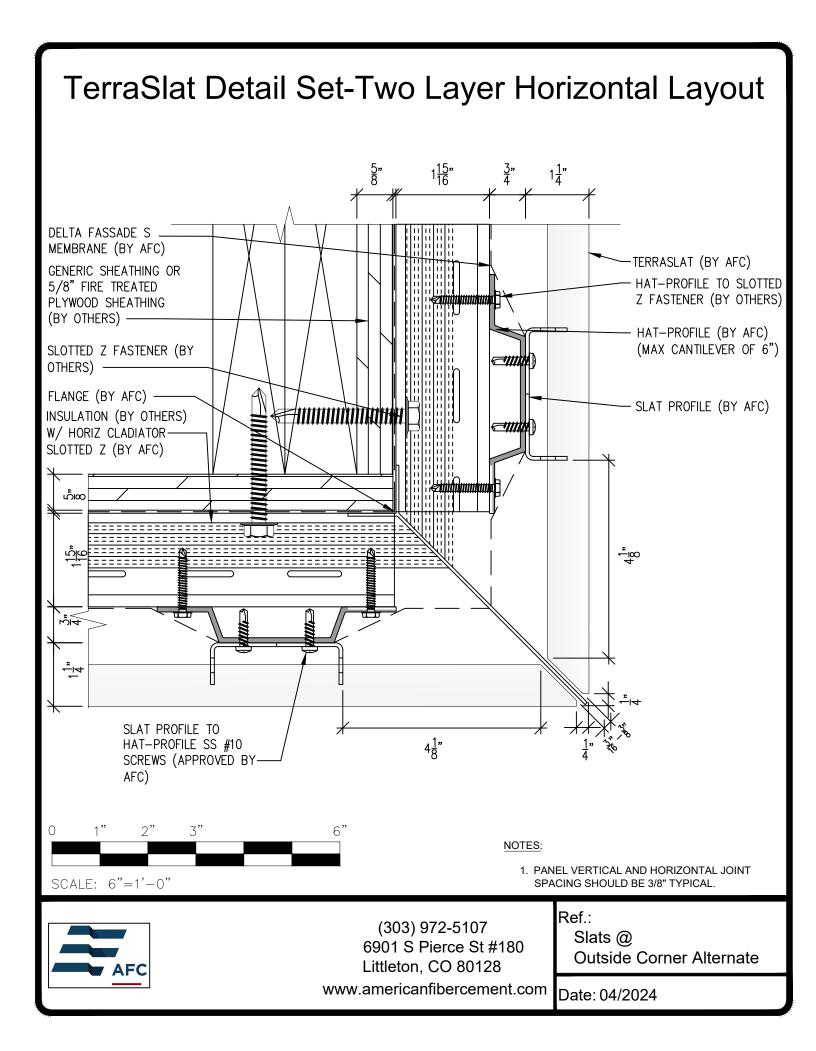

## **Typical Details**

- Page 3: Top of Slat @ Coping
- Page 4: Top Slat @ Soffit
- Page 5: Top of Slat @ AFC TerraSlat Soffit
- Page 6: Horizontal Joint @ Continuous Substrate
- Page 7: Horizontal Joint @ Break In Substrate
- Page 8: Bottom of Slat @ Wall Base
- Page 9: Bottom of Slat @ Open Termination
- Page 10: Bottom of Slat @ Low Roof Flashing
- Page 11: Bottom of Slat @ Soffit
- Page 12: Bottom of Slat @ Soffit (Alternate)
- Page 13: Bottom of Slat @ Soffit
- Page 14: Bottom of Slat @ F.C.P Soffit
- Page 15: Bottom of Slat @F.C.P. Soffit (Alternate)
- Page 16: Soffit Termination @ Adjacent Material
- Page 17: Bottom of Slat @ Window Head
- Page 18: Bottom of Slat @ Window Head (Alternate)
- Page 19: Top of Slat @ Window Sill
- Page 20: Slat Edge @ Window Jamb
- Page 21: Vertical Slat Joint
- Page 22: Slat Edge @ Window Jamb (Alternate)
- Page 23: Slat Edge @ Butt Joint
- Page 24: Slats @ Outside Corner
- Page 25: Slat @ Outside Corner
- Page 26: Slat @ Inside Corner
- Page 27: Top of Slat@Coping
- Page 28: Top of Slat@Soffit
- Page 29: Top of Slat@AFC TerraSlat Soffit

- Page 30: Horizontal Joint@Continuous Substrate Page 31: Horizontal Joint@Break in Substrate Page 32: Bottom of Slat@Wall Base Page 33: Bottom of Slat@Open Termination Page 34: Bottom of Slat@Low Roof Flashing Page 35: Bottom of Slat@Soffit (Alternate) Page 36: Bottom of Slat@F.C.P Soffit Page 37: Bottom of Slat@F.C.P Soffit (Alternate) Page 38: Soffit Termination@Adjacent Material Page 39: Bottom of Slat@Window Head Page 40: Top of Slat@Window Sill Page 41: Slat Edge@Window Jam Page 42: Vertical Slat Joint Page 43: Slat Edge@Window Jamb Alternate Page 44: Slat Edge@Butt Joint Page 45: Slat@Outside Corner Page 46: Slats@Outside Corner Alternate Page 47: Slat@Inside Corner
- Page 48: Cladiator Slotted Z