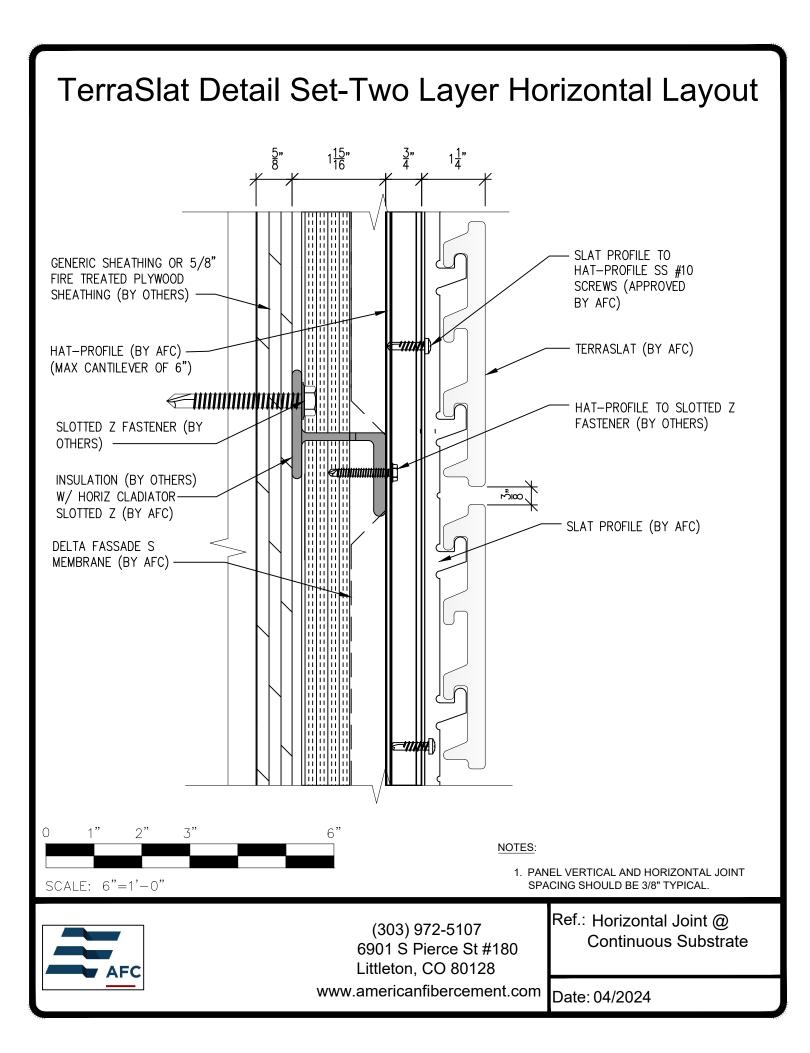

## **Typical Details**

- Page 3: Top of Slat @ Coping
- Page 4: Top Slat @ Soffit
- Page 5: Top of Slat @ AFC TerraSlat Soffit
- Page 6: Horizontal Joint @ Continuous Substrate
- Page 7: Horizontal Joint @ Break In Substrate
- Page 8: Bottom of Slat @ Wall Base
- Page 9: Bottom of Slat @ Open Termination
- Page 10: Bottom of Slat @ Low Roof Flashing
- Page 11: Bottom of Slat @ Soffit
- Page 12: Bottom of Slat @ Soffit (Alternate)
- Page 13: Bottom of Slat @ Soffit
- Page 14: Bottom of Slat @ F.C.P Soffit
- Page 15: Bottom of Slat @F.C.P. Soffit (Alternate)
- Page 16: Soffit Termination @ Adjacent Material
- Page 17: Bottom of Slat @ Window Head
- Page 18: Bottom of Slat @ Window Head (Alternate)
- Page 19: Top of Slat @ Window Sill
- Page 20: Slat Edge @ Window Jamb
- Page 21: Vertical Slat Joint
- Page 22: Slat Edge @ Window Jamb (Alternate)
- Page 23: Slat Edge @ Butt Joint
- Page 24: Slats @ Outside Corner
- Page 25: Slat @ Outside Corner
- Page 26: Slat @ Inside Corner
- Page 27: Top of Slat@Coping
- Page 28: Top of Slat@Soffit
- Page 29: Top of Slat@AFC TerraSlat Soffit