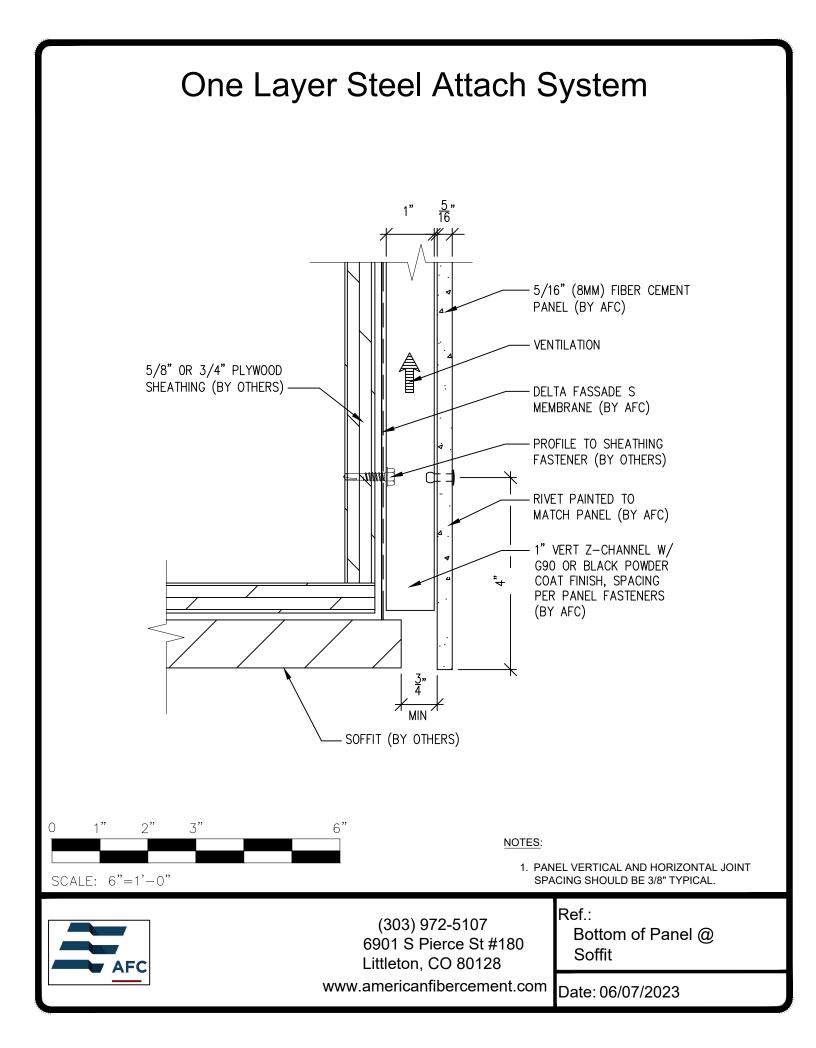

## **Typical Details**

Page 3: Top Panel @ Coping Page 4: Top Panel @ Soffit Page 5: Top of Panel @ F.C.P Soffit Page 6: Horizontal Joint @ Continuous Substrate Page 7: Horizontal Joint @ Break In Substrate Page 8: Not Permitted @ Break in Substrate Page 9: Bottom of Panel @ Wall Base Page 10: Bottom of Panel @ Open Termination Page 11: Bottom of Panel @ Low Roof Flashing Page 12: Bottom of Panel @ Soffit Page 13: Bottom of Panel @ Soffit (Alternate) Page 14: Bottom of Panel @Soffit Page 15: Bottom of Panel @ F.C.P Soffit Page 16: Bottom of Panel @ F.C.P Soffit (Alternate) Page 17: Soffit Termination @ Adjacent Material Page 18: Bottom of Panel @ Window Head Page 19: Bottom of Panel @ Window Head (Alternate) Page 20: Top of Panel @ Window Sill Page 21: Panel Edge @ Window Jamb Page 22: Panel Edge @ Window Jamb (Alternate) Page 23: Vertical Panel Joint Option 1 Page 24: Vertical Panel Joint Option 2 Page 25: Panel Edge @ Butt Joint Page 26: Panels @ Outside Corner Page 27: Panels @ Inside Corner Page 28: Typical Fastener Layout