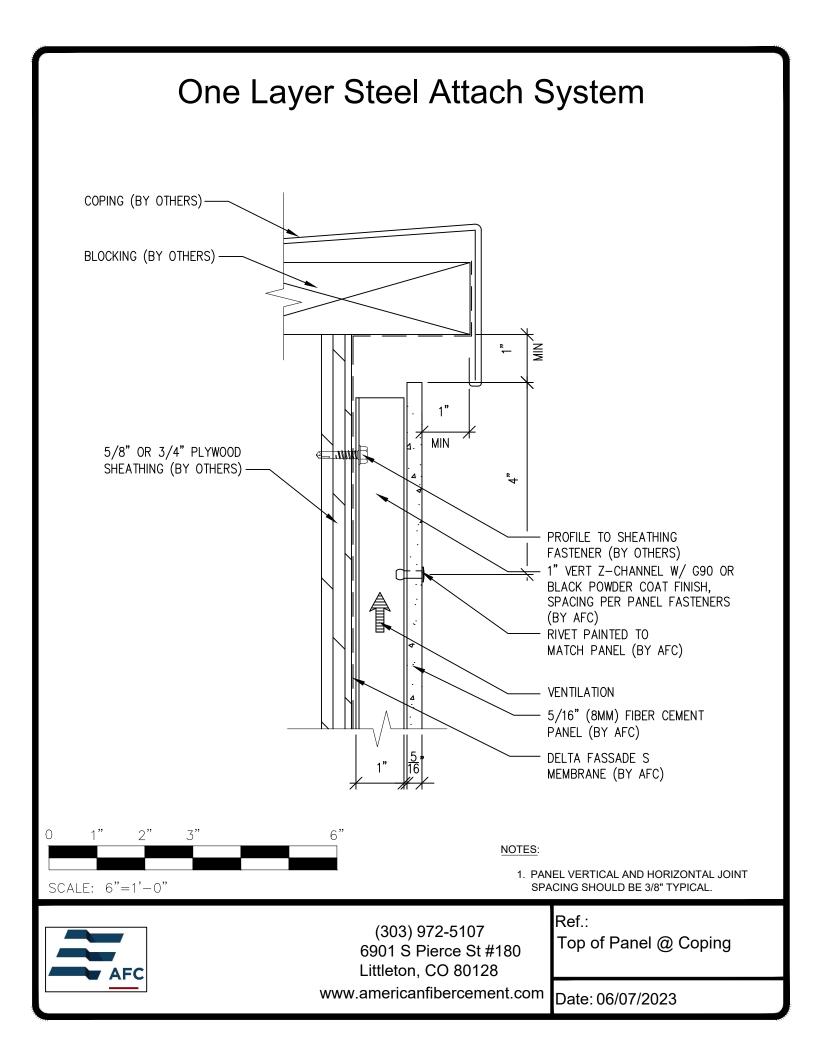

## **Typical Details**

Page 3: Top Panel @ Coping Page 4: Top Panel @ Soffit Page 5: Top of Panel @ F.C.P Soffit Page 6: Horizontal Joint @ Continuous Substrate Page 7: Horizontal Joint @ Break In Substrate Page 8: Not Permitted @ Break in Substrate Page 9: Bottom of Panel @ Wall Base Page 10: Bottom of Panel @ Open Termination Page 11: Bottom of Panel @ Low Roof Flashing Page 12: Bottom of Panel @ Soffit Page 13: Bottom of Panel @ Soffit (Alternate) Page 14: Bottom of Panel @Soffit Page 15: Bottom of Panel @ F.C.P Soffit Page 16: Bottom of Panel @ F.C.P Soffit (Alternate) Page 17: Soffit Termination @ Adjacent Material Page 18: Bottom of Panel @ Window Head Page 19: Bottom of Panel @ Window Head (Alternate) Page 20: Top of Panel @ Window Sill Page 21: Panel Edge @ Window Jamb Page 22: Panel Edge @ Window Jamb (Alternate) Page 23: Vertical Panel Joint Option 1 Page 24: Vertical Panel Joint Option 2 Page 25: Panel Edge @ Butt Joint Page 26: Panels @ Outside Corner Page 27: Panels @ Inside Corner Page 28: Typical Fastener Layout