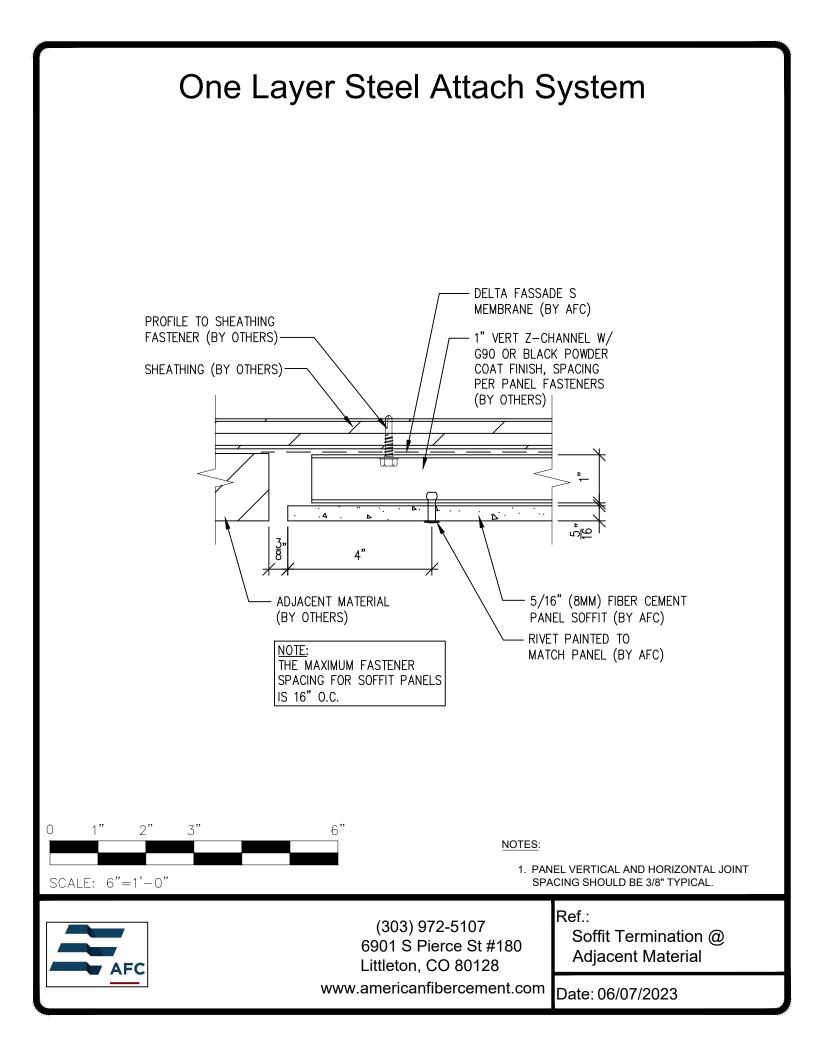

## **Typical Details**

Page 3: Top Panel @ Coping Page 4: Top Panel @ Soffit Page 5: Top of Panel @ F.C.P Soffit Page 6: Horizontal Joint @ Continuous Substrate Page 7: Horizontal Joint @ Break In Substrate Page 8: Not Permitted @ Break in Substrate Page 9: Bottom of Panel @ Wall Base Page 10: Bottom of Panel @ Open Termination Page 11: Bottom of Panel @ Low Roof Flashing Page 12: Bottom of Panel @ Soffit Page 13: Bottom of Panel @ Soffit (Alternate) Page 14: Bottom of Panel @Soffit Page 15: Bottom of Panel @ F.C.P Soffit Page 16: Bottom of Panel @ F.C.P Soffit (Alternate) Page 17: Soffit Termination @ Adjacent Material Page 18: Bottom of Panel @ Window Head Page 19: Bottom of Panel @ Window Head (Alternate) Page 20: Top of Panel @ Window Sill Page 21: Panel Edge @ Window Jamb Page 22: Panel Edge @ Window Jamb (Alternate) Page 23: Vertical Panel Joint Option 1 Page 24: Vertical Panel Joint Option 2 Page 25: Panel Edge @ Butt Joint Page 26: Panels @ Outside Corner Page 27: Panels @ Inside Corner Page 28: Typical Fastener Layout