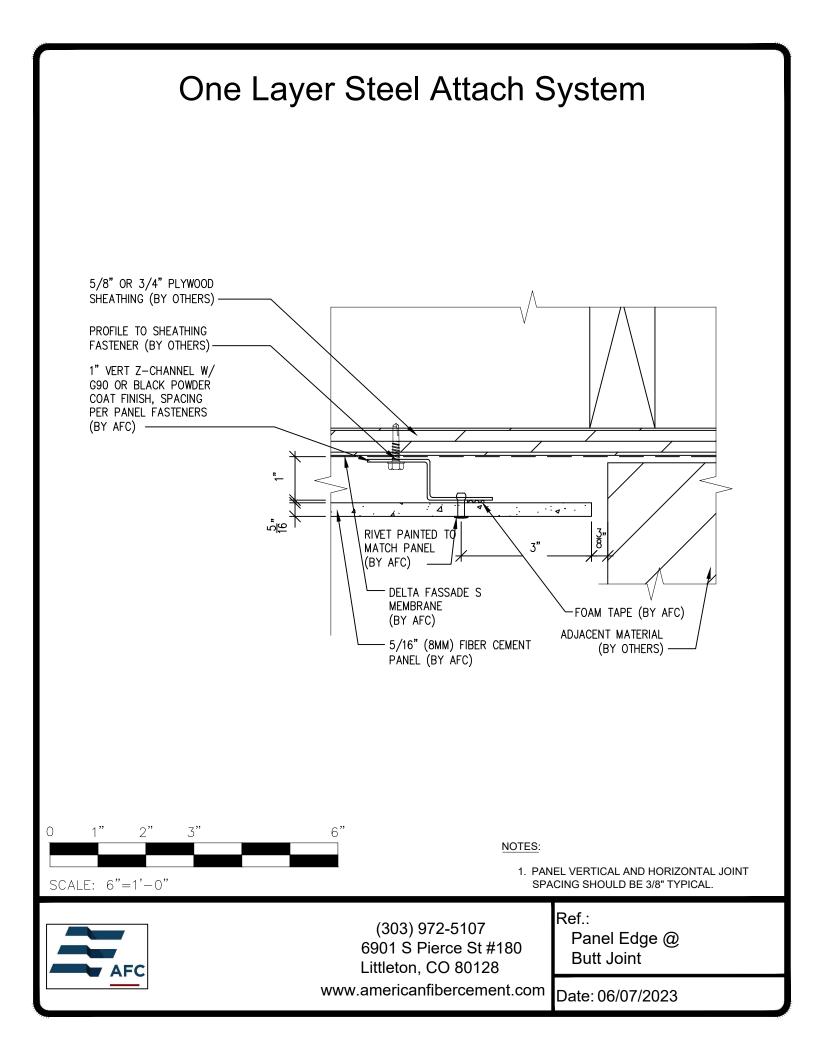

## **Typical Details**

Page 3: Top Panel @ Coping Page 4: Top Panel @ Soffit Page 5: Top of Panel @ F.C.P Soffit Page 6: Horizontal Joint @ Continuous Substrate Page 7: Horizontal Joint @ Break In Substrate Page 8: Not Permitted @ Break in Substrate Page 9: Bottom of Panel @ Wall Base Page 10: Bottom of Panel @ Open Termination Page 11: Bottom of Panel @ Low Roof Flashing Page 12: Bottom of Panel @ Soffit Page 13: Bottom of Panel @ Soffit (Alternate) Page 14: Bottom of Panel @Soffit Page 15: Bottom of Panel @ F.C.P Soffit Page 16: Bottom of Panel @ F.C.P Soffit (Alternate) Page 17: Soffit Termination @ Adjacent Material Page 18: Bottom of Panel @ Window Head Page 19: Bottom of Panel @ Window Head (Alternate) Page 20: Top of Panel @ Window Sill Page 21: Panel Edge @ Window Jamb Page 22: Panel Edge @ Window Jamb (Alternate) Page 23: Vertical Panel Joint Option 1 Page 24: Vertical Panel Joint Option 2 Page 25: Panel Edge @ Butt Joint Page 26: Panels @ Outside Corner Page 27: Panels @ Inside Corner Page 28: Typical Fastener Layout