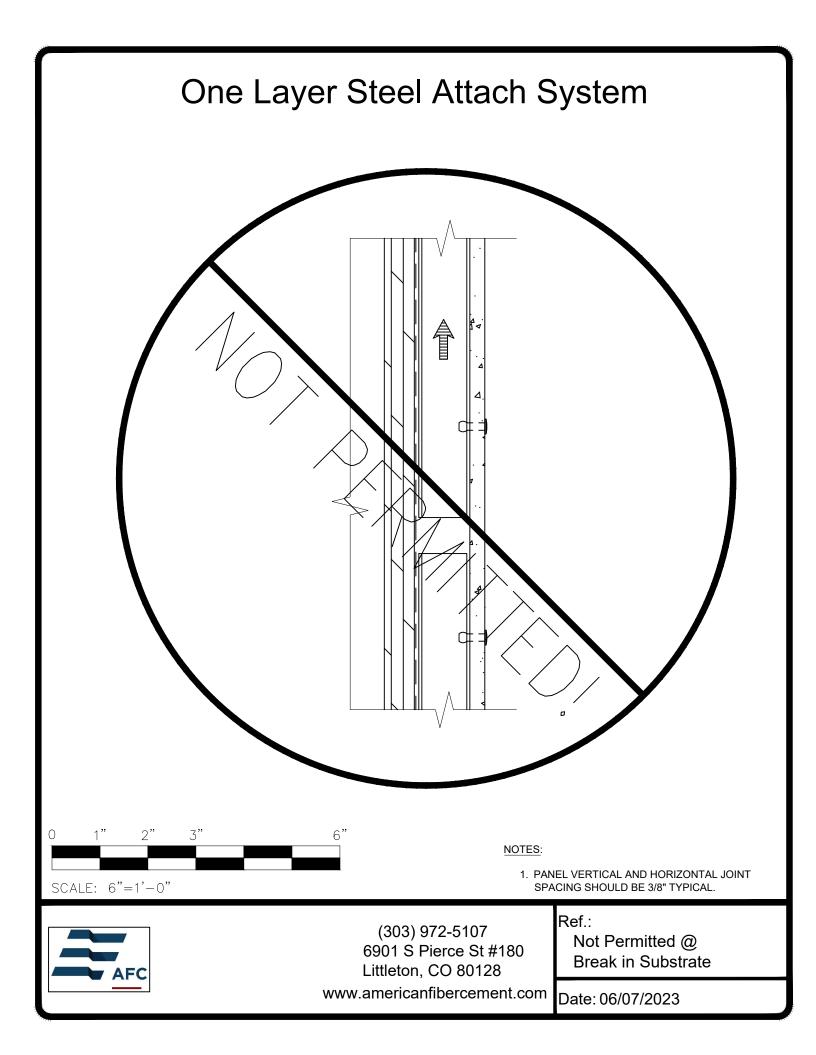

## **Typical Details**

Page 3: Top Panel @ Coping Page 4: Top Panel @ Soffit Page 5: Top of Panel @ F.C.P Soffit Page 6: Horizontal Joint @ Continuous Substrate Page 7: Horizontal Joint @ Break In Substrate Page 8: Not Permitted @ Break in Substrate Page 9: Bottom of Panel @ Wall Base Page 10: Bottom of Panel @ Open Termination Page 11: Bottom of Panel @ Low Roof Flashing Page 12: Bottom of Panel @ Soffit Page 13: Bottom of Panel @ Soffit (Alternate) Page 14: Bottom of Panel @Soffit Page 15: Bottom of Panel @ F.C.P Soffit Page 16: Bottom of Panel @ F.C.P Soffit (Alternate) Page 17: Soffit Termination @ Adjacent Material Page 18: Bottom of Panel @ Window Head Page 19: Bottom of Panel @ Window Head (Alternate) Page 20: Top of Panel @ Window Sill Page 21: Panel Edge @ Window Jamb Page 22: Panel Edge @ Window Jamb (Alternate) Page 23: Vertical Panel Joint Option 1 Page 24: Vertical Panel Joint Option 2 Page 25: Panel Edge @ Butt Joint Page 26: Panels @ Outside Corner Page 27: Panels @ Inside Corner Page 28: Typical Fastener Layout