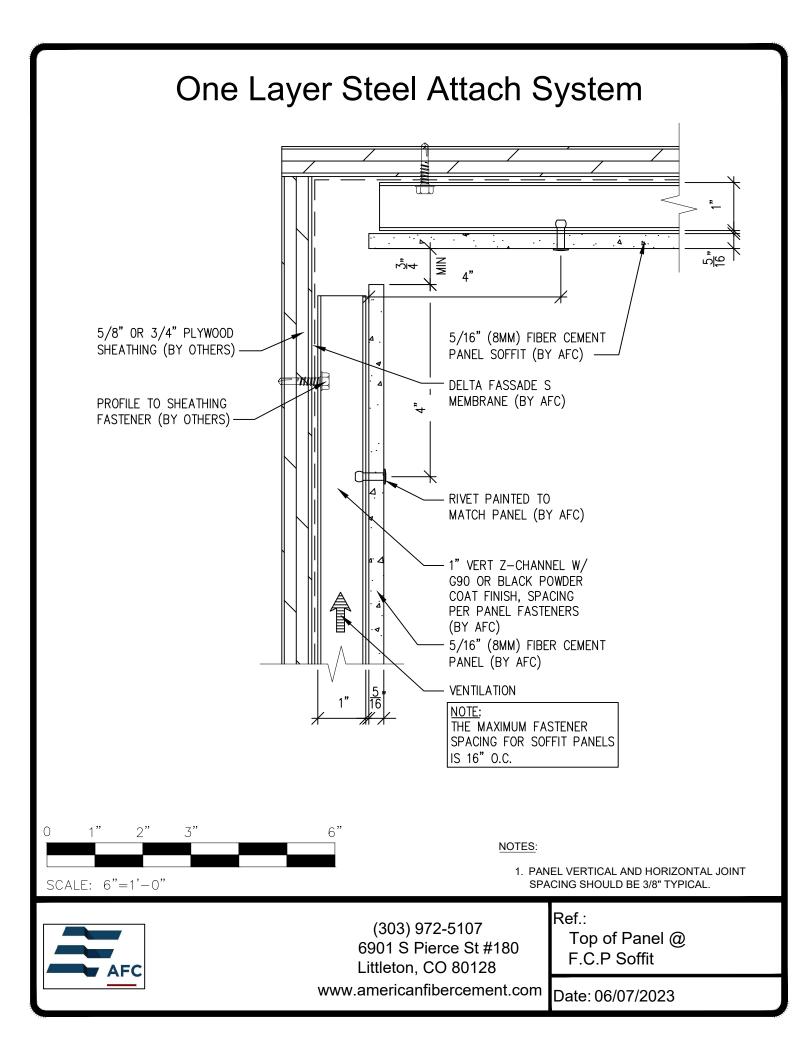

## **Typical Details**

Page 3: Top Panel @ Coping Page 4: Top Panel @ Soffit Page 5: Top of Panel @ F.C.P Soffit Page 6: Horizontal Joint @ Continuous Substrate Page 7: Horizontal Joint @ Break In Substrate Page 8: Not Permitted @ Break in Substrate Page 9: Bottom of Panel @ Wall Base Page 10: Bottom of Panel @ Open Termination Page 11: Bottom of Panel @ Low Roof Flashing Page 12: Bottom of Panel @ Soffit Page 13: Bottom of Panel @ Soffit (Alternate) Page 14: Bottom of Panel @Soffit Page 15: Bottom of Panel @ F.C.P Soffit Page 16: Bottom of Panel @ F.C.P Soffit (Alternate) Page 17: Soffit Termination @ Adjacent Material Page 18: Bottom of Panel @ Window Head Page 19: Bottom of Panel @ Window Head (Alternate) Page 20: Top of Panel @ Window Sill Page 21: Panel Edge @ Window Jamb Page 22: Panel Edge @ Window Jamb (Alternate) Page 23: Vertical Panel Joint Option 1 Page 24: Vertical Panel Joint Option 2 Page 25: Panel Edge @ Butt Joint Page 26: Panels @ Outside Corner Page 27: Panels @ Inside Corner Page 28: Typical Fastener Layout