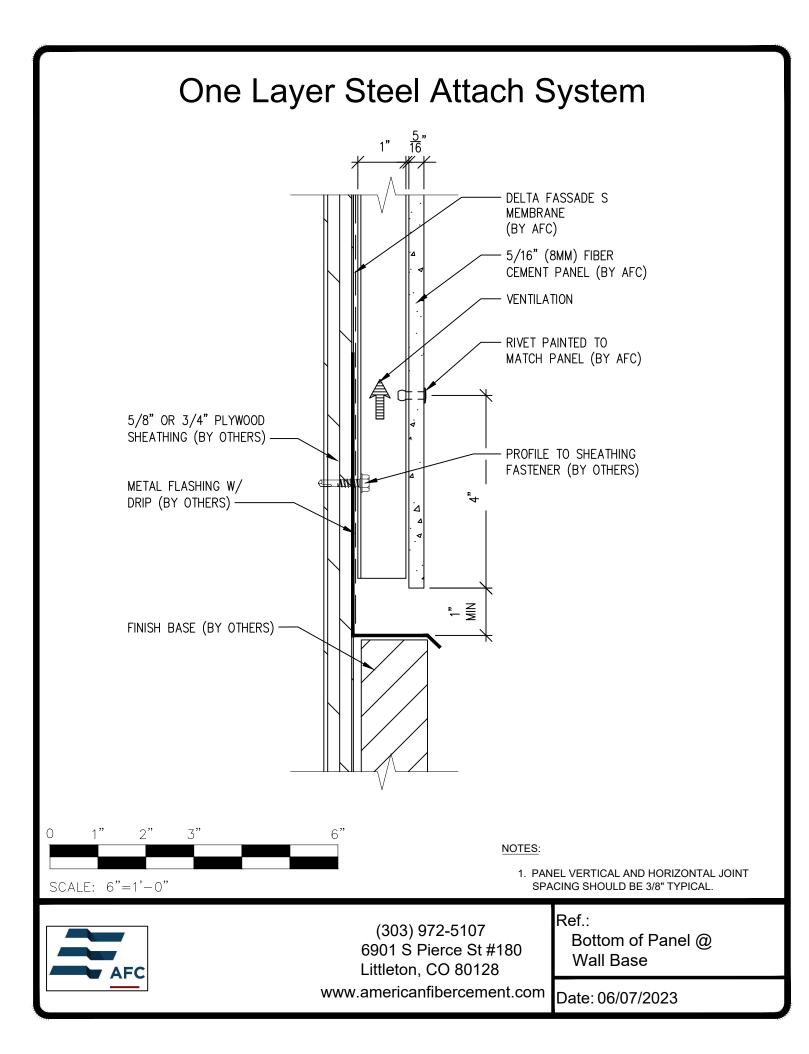

## **Typical Details**

Page 3: Top Panel @ Coping Page 4: Top Panel @ Soffit Page 5: Top of Panel @ F.C.P Soffit Page 6: Horizontal Joint @ Continuous Substrate Page 7: Horizontal Joint @ Break In Substrate Page 8: Not Permitted @ Break in Substrate Page 9: Bottom of Panel @ Wall Base Page 10: Bottom of Panel @ Open Termination Page 11: Bottom of Panel @ Low Roof Flashing Page 12: Bottom of Panel @ Soffit Page 13: Bottom of Panel @ Soffit (Alternate) Page 14: Bottom of Panel @Soffit Page 15: Bottom of Panel @ F.C.P Soffit Page 16: Bottom of Panel @ F.C.P Soffit (Alternate) Page 17: Soffit Termination @ Adjacent Material Page 18: Bottom of Panel @ Window Head Page 19: Bottom of Panel @ Window Head (Alternate) Page 20: Top of Panel @ Window Sill Page 21: Panel Edge @ Window Jamb Page 22: Panel Edge @ Window Jamb (Alternate) Page 23: Vertical Panel Joint Option 1 Page 24: Vertical Panel Joint Option 2 Page 25: Panel Edge @ Butt Joint Page 26: Panels @ Outside Corner Page 27: Panels @ Inside Corner Page 28: Typical Fastener Layout