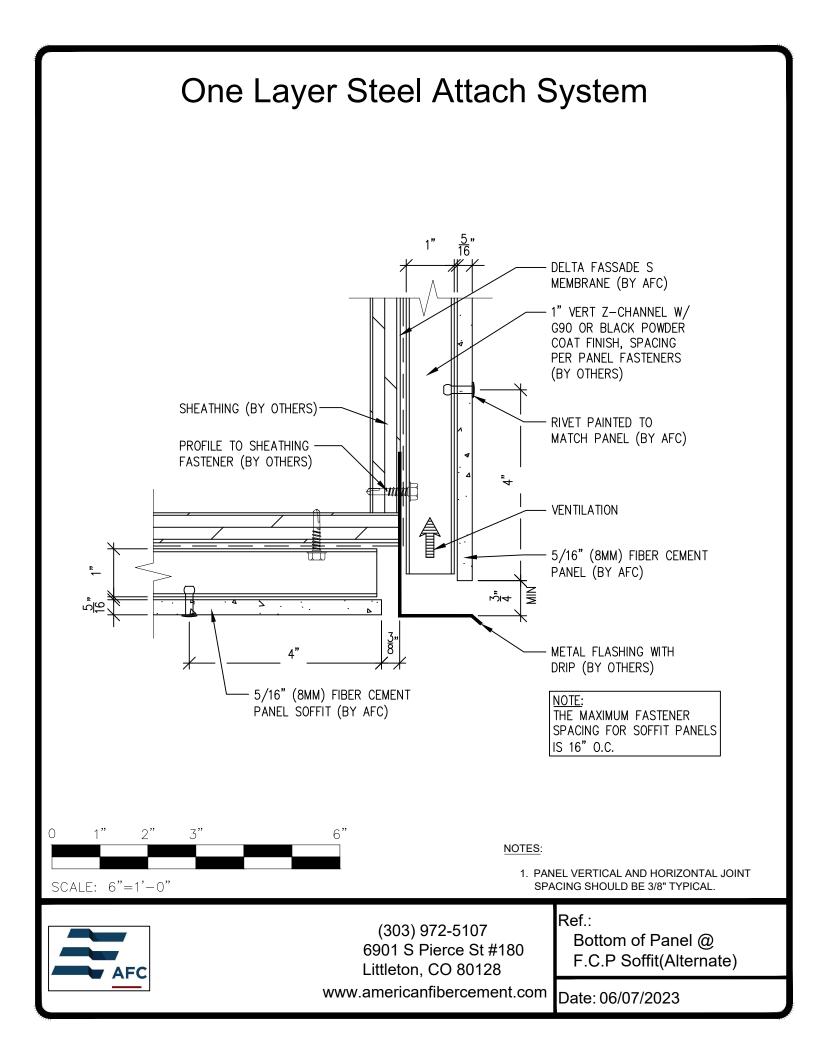

## **Typical Details**

Page 3: Top Panel @ Coping Page 4: Top Panel @ Soffit Page 5: Top of Panel @ F.C.P Soffit Page 6: Horizontal Joint @ Continuous Substrate Page 7: Horizontal Joint @ Break In Substrate Page 8: Not Permitted @ Break in Substrate Page 9: Bottom of Panel @ Wall Base Page 10: Bottom of Panel @ Open Termination Page 11: Bottom of Panel @ Low Roof Flashing Page 12: Bottom of Panel @ Soffit Page 13: Bottom of Panel @ Soffit (Alternate) Page 14: Bottom of Panel @Soffit Page 15: Bottom of Panel @ F.C.P Soffit Page 16: Bottom of Panel @ F.C.P Soffit (Alternate) Page 17: Soffit Termination @ Adjacent Material Page 18: Bottom of Panel @ Window Head Page 19: Bottom of Panel @ Window Head (Alternate) Page 20: Top of Panel @ Window Sill Page 21: Panel Edge @ Window Jamb Page 22: Panel Edge @ Window Jamb (Alternate) Page 23: Vertical Panel Joint Option 1 Page 24: Vertical Panel Joint Option 2 Page 25: Panel Edge @ Butt Joint Page 26: Panels @ Outside Corner Page 27: Panels @ Inside Corner Page 28: Typical Fastener Layout