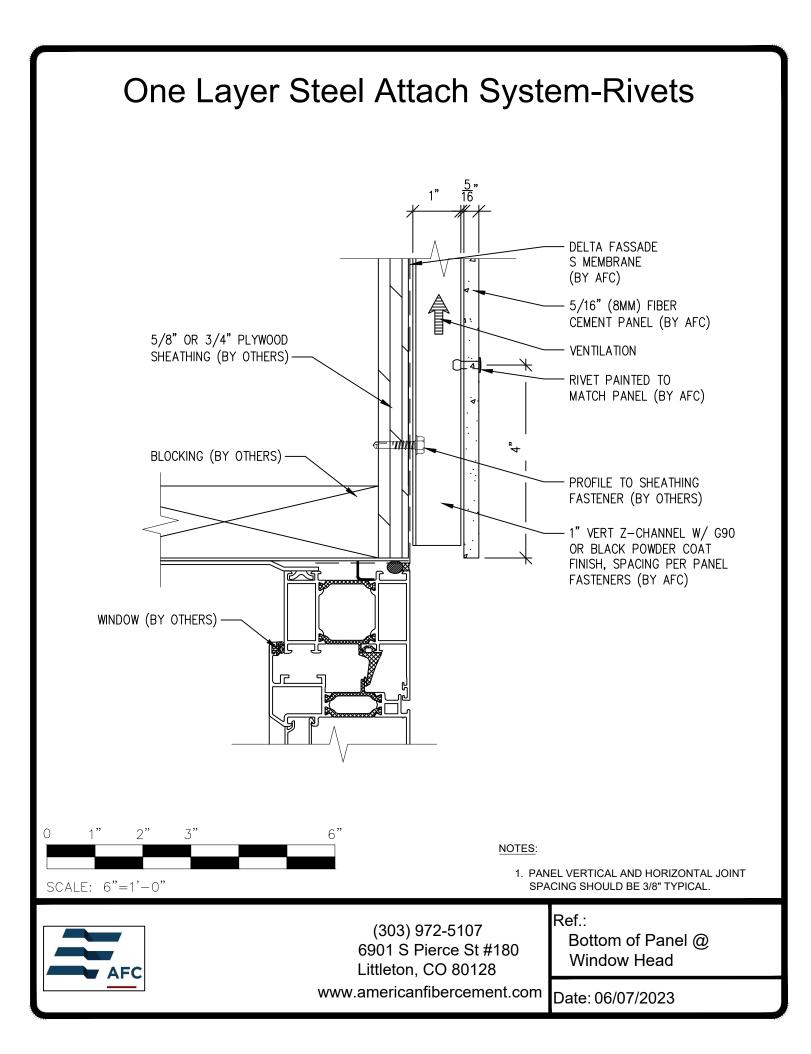

## **Typical Details**

Page 3: Top Panel @ Coping Page 4: Top Panel @ Soffit Page 5: Top of Panel @ F.C.P Soffit Page 6: Horizontal Joint @ Continuous Substrate Page 7: Horizontal Joint @ Break In Substrate Page 8: Not Permitted @ Break in Substrate Page 9: Bottom of Panel @ Wall Base Page 10: Bottom of Panel @ Open Termination Page 11: Bottom of Panel @ Low Roof Flashing Page 12: Bottom of Panel @ Soffit Page 13: Bottom of Panel @ Soffit (Alternate) Page 14: Bottom of Panel @Soffit Page 15: Bottom of Panel @ F.C.P Soffit Page 16: Bottom of Panel @ F.C.P Soffit (Alternate) Page 17: Soffit Termination @ Adjacent Material Page 18: Bottom of Panel @ Window Head Page 19: Bottom of Panel @ Window Head (Alternate) Page 20: Top of Panel @ Window Sill Page 21: Panel Edge @ Window Jamb Page 22: Panel Edge @ Window Jamb (Alternate) Page 23: Vertical Panel Joint Option 1 Page 24: Vertical Panel Joint Option 2 Page 25: Panel Edge @ Butt Joint Page 26: Panels @ Outside Corner Page 27: Panels @ Inside Corner Page 28: Typical Fastener Layout