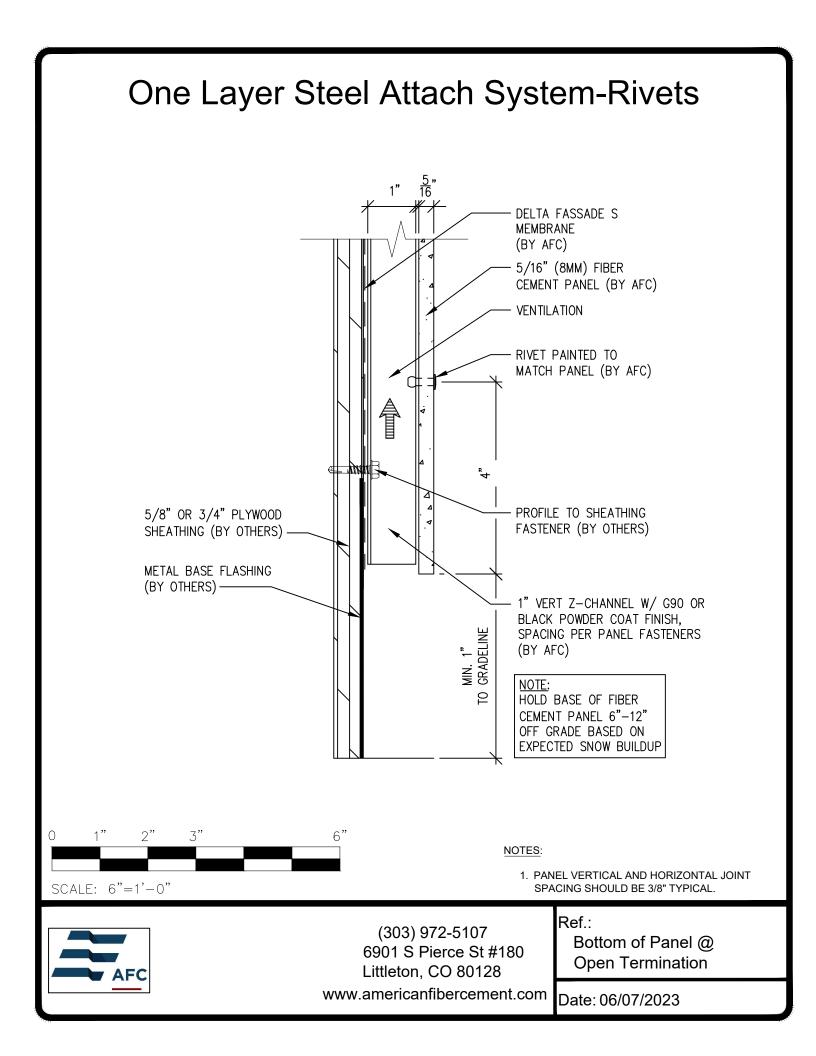

## One Layer Steel Attachment System with Rivets

Fiber Cement Ventilated Rainscreen System

## **Typical Details**

Page 3: Top Panel @ Coping Page 4: Top Panel @ Soffit Page 5: Top of Panel @ F.C.P Soffit Page 6: Horizontal Joint @ Continuous Substrate Page 7: Horizontal Joint @ Break In Substrate Page 8: Not Permitted @ Break in Substrate Page 9: Bottom of Panel @ Wall Base Page 10: Bottom of Panel @ Open Termination Page 11: Bottom of Panel @ Low Roof Flashing Page 12: Bottom of Panel @ Soffit Page 13: Bottom of Panel @ Soffit (Alternate) Page 14: Bottom of Panel @Soffit Page 15: Bottom of Panel @ F.C.P Soffit Page 16: Bottom of Panel @ F.C.P Soffit (Alternate) Page 17: Soffit Termination @ Adjacent Material Page 18: Bottom of Panel @ Window Head Page 19: Bottom of Panel @ Window Head (Alternate) Page 20: Top of Panel @ Window Sill Page 21: Panel Edge @ Window Jamb Page 22: Panel Edge @ Window Jamb (Alternate) Page 23: Vertical Panel Joint Option 1 Page 24: Vertical Panel Joint Option 2 Page 25: Panel Edge @ Butt Joint Page 26: Panels @ Outside Corner Page 27: Panels @ Inside Corner Page 28: Typical Fastener Layout