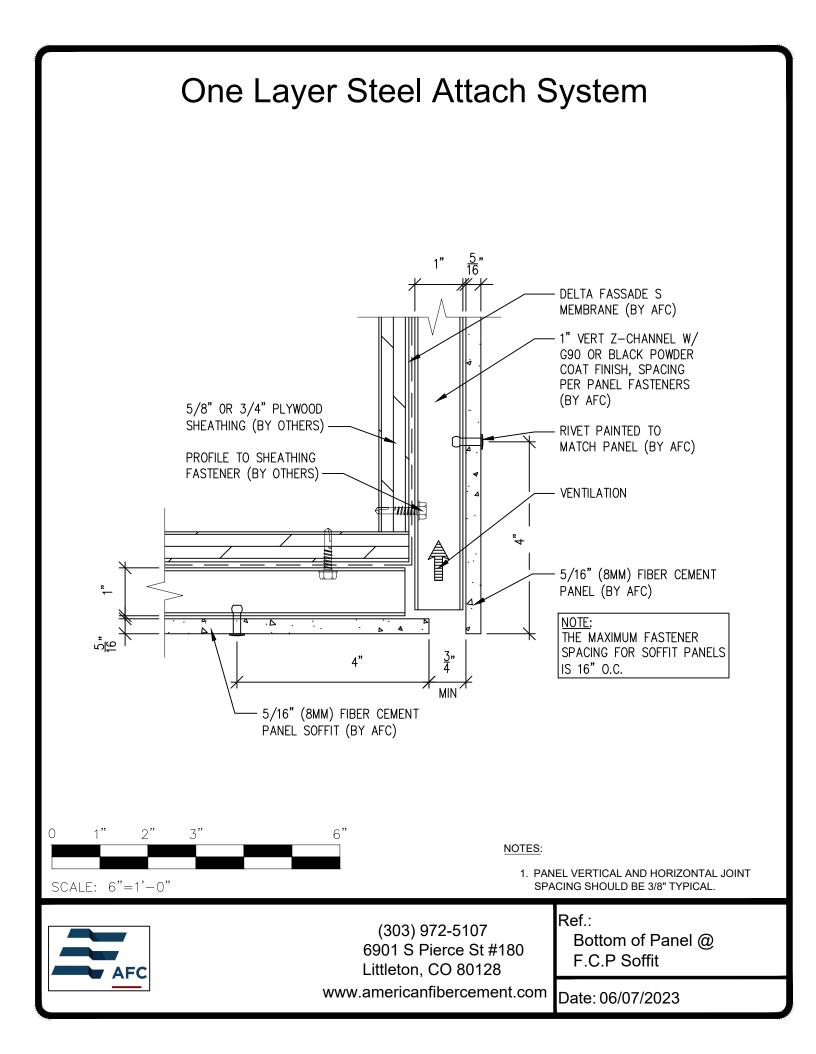

## **Typical Details**

Page 3: Top Panel @ Coping Page 4: Top Panel @ Soffit Page 5: Top of Panel @ F.C.P Soffit Page 6: Horizontal Joint @ Continuous Substrate Page 7: Horizontal Joint @ Break In Substrate Page 8: Not Permitted @ Break in Substrate Page 9: Bottom of Panel @ Wall Base Page 10: Bottom of Panel @ Open Termination Page 11: Bottom of Panel @ Low Roof Flashing Page 12: Bottom of Panel @ Soffit Page 13: Bottom of Panel @ Soffit (Alternate) Page 14: Bottom of Panel @Soffit Page 15: Bottom of Panel @ F.C.P Soffit Page 16: Bottom of Panel @ F.C.P Soffit (Alternate) Page 17: Soffit Termination @ Adjacent Material Page 18: Bottom of Panel @ Window Head Page 19: Bottom of Panel @ Window Head (Alternate) Page 20: Top of Panel @ Window Sill Page 21: Panel Edge @ Window Jamb Page 22: Panel Edge @ Window Jamb (Alternate) Page 23: Vertical Panel Joint Option 1 Page 24: Vertical Panel Joint Option 2 Page 25: Panel Edge @ Butt Joint Page 26: Panels @ Outside Corner Page 27: Panels @ Inside Corner Page 28: Typical Fastener Layout