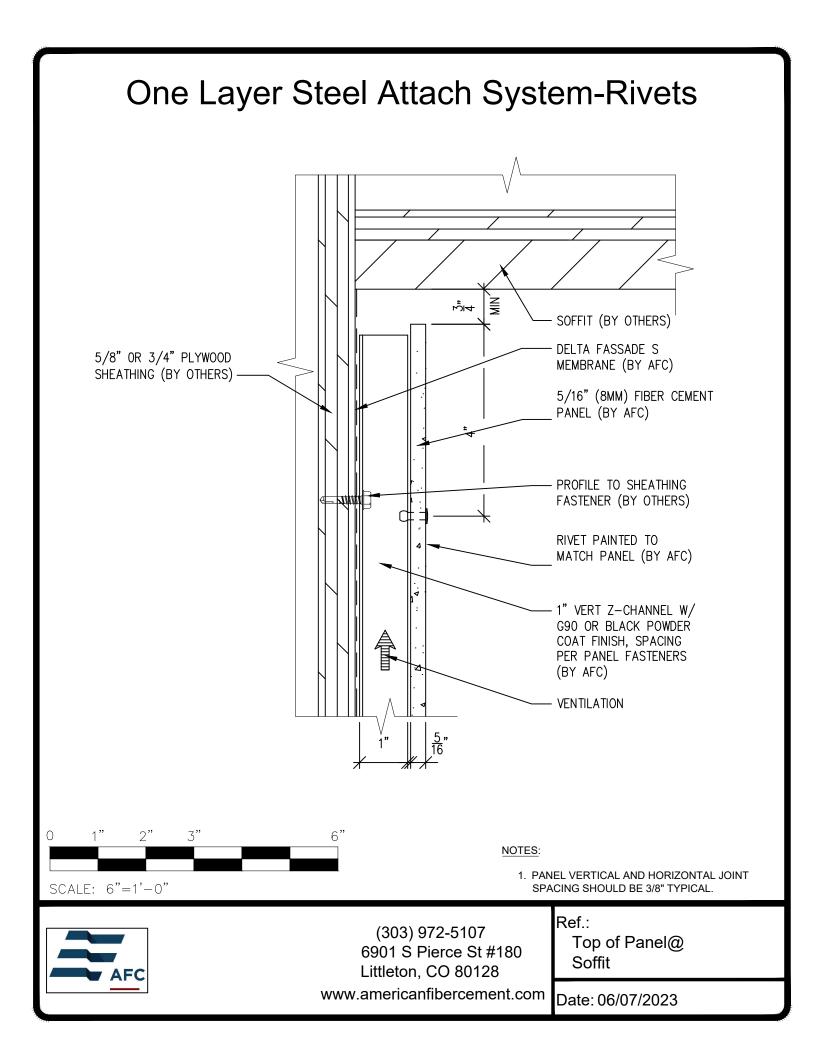

## **Typical Details**

Page 3: Top Panel @ Coping Page 4: Top Panel @ Soffit Page 5: Top of Panel @ F.C.P Soffit Page 6: Horizontal Joint @ Continuous Substrate Page 7: Horizontal Joint @ Break In Substrate Page 8: Not Permitted @ Break in Substrate Page 9: Bottom of Panel @ Wall Base Page 10: Bottom of Panel @ Open Termination Page 11: Bottom of Panel @ Low Roof Flashing Page 12: Bottom of Panel @ Soffit Page 13: Bottom of Panel @ Soffit (Alternate) Page 14: Bottom of Panel @Soffit Page 15: Bottom of Panel @ F.C.P Soffit Page 16: Bottom of Panel @ F.C.P Soffit (Alternate) Page 17: Soffit Termination @ Adjacent Material Page 18: Bottom of Panel @ Window Head Page 19: Bottom of Panel @ Window Head (Alternate) Page 20: Top of Panel @ Window Sill Page 21: Panel Edge @ Window Jamb Page 22: Panel Edge @ Window Jamb (Alternate) Page 23: Vertical Panel Joint Option 1 Page 24: Vertical Panel Joint Option 2 Page 25: Panel Edge @ Butt Joint Page 26: Panels @ Outside Corner Page 27: Panels @ Inside Corner Page 28: Typical Fastener Layout