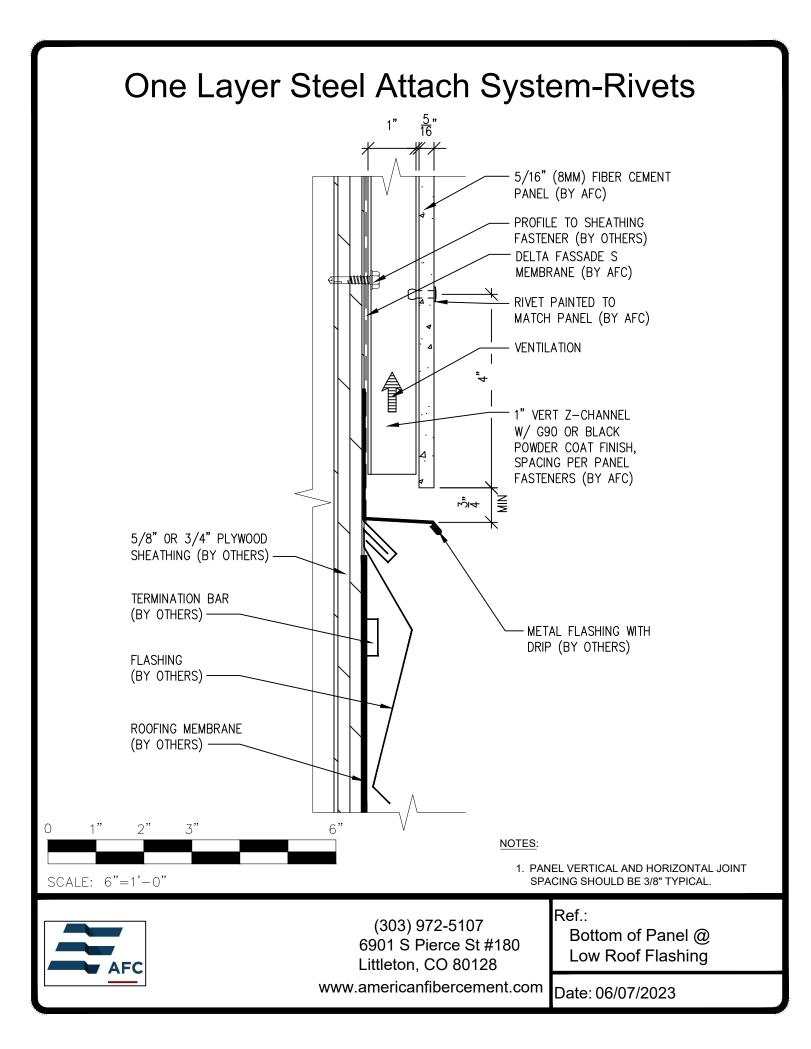

## One Layer Steel Attachment System with Rivets

Fiber Cement Ventilated Rainscreen System

## **Typical Details**

Page 3: Top Panel @ Coping Page 4: Top Panel @ Soffit Page 5: Top of Panel @ F.C.P Soffit Page 6: Horizontal Joint @ Continuous Substrate Page 7: Horizontal Joint @ Break In Substrate Page 8: Not Permitted @ Break in Substrate Page 9: Bottom of Panel @ Wall Base Page 10: Bottom of Panel @ Open Termination Page 11: Bottom of Panel @ Low Roof Flashing Page 12: Bottom of Panel @ Soffit Page 13: Bottom of Panel @ Soffit (Alternate) Page 14: Bottom of Panel @Soffit Page 15: Bottom of Panel @ F.C.P Soffit Page 16: Bottom of Panel @ F.C.P Soffit (Alternate) Page 17: Soffit Termination @ Adjacent Material Page 18: Bottom of Panel @ Window Head Page 19: Bottom of Panel @ Window Head (Alternate) Page 20: Top of Panel @ Window Sill Page 21: Panel Edge @ Window Jamb Page 22: Panel Edge @ Window Jamb (Alternate) Page 23: Vertical Panel Joint Option 1 Page 24: Vertical Panel Joint Option 2 Page 25: Panel Edge @ Butt Joint Page 26: Panels @ Outside Corner Page 27: Panels @ Inside Corner Page 28: Typical Fastener Layout