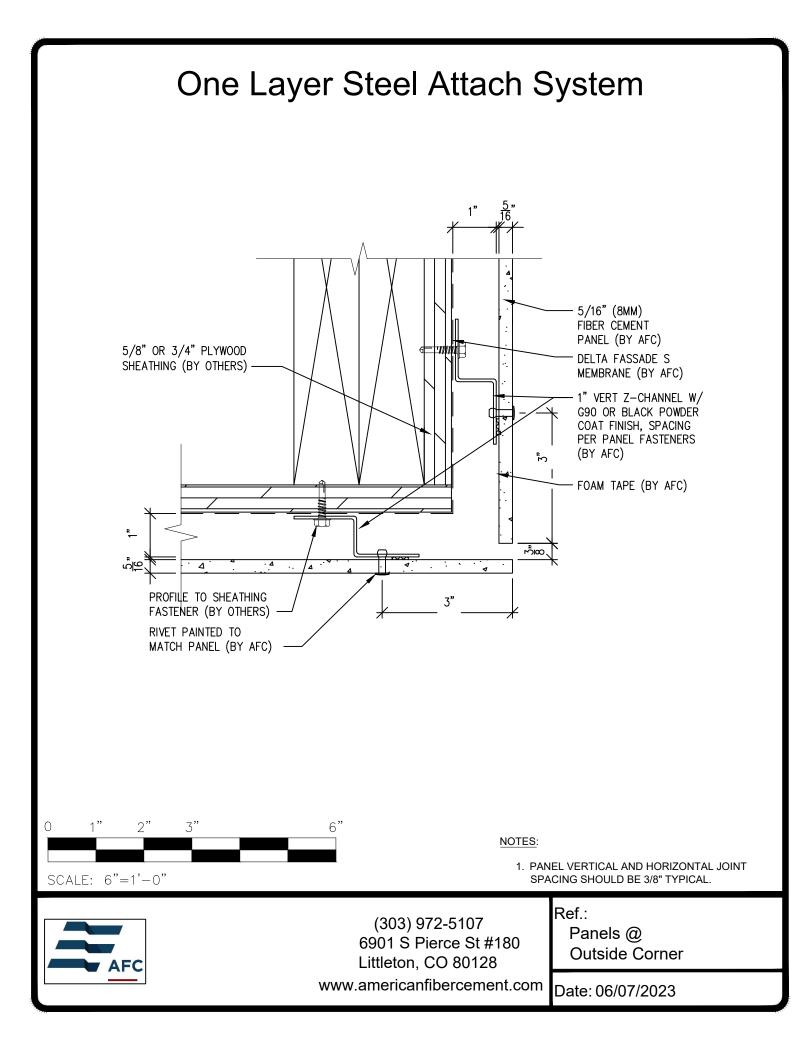

## **Typical Details**

Page 3: Top Panel @ Coping Page 4: Top Panel @ Soffit Page 5: Top of Panel @ F.C.P Soffit Page 6: Horizontal Joint @ Continuous Substrate Page 7: Horizontal Joint @ Break In Substrate Page 8: Not Permitted @ Break in Substrate Page 9: Bottom of Panel @ Wall Base Page 10: Bottom of Panel @ Open Termination Page 11: Bottom of Panel @ Low Roof Flashing Page 12: Bottom of Panel @ Soffit Page 13: Bottom of Panel @ Soffit (Alternate) Page 14: Bottom of Panel @Soffit Page 15: Bottom of Panel @ F.C.P Soffit Page 16: Bottom of Panel @ F.C.P Soffit (Alternate) Page 17: Soffit Termination @ Adjacent Material Page 18: Bottom of Panel @ Window Head Page 19: Bottom of Panel @ Window Head (Alternate) Page 20: Top of Panel @ Window Sill Page 21: Panel Edge @ Window Jamb Page 22: Panel Edge @ Window Jamb (Alternate) Page 23: Vertical Panel Joint Option 1 Page 24: Vertical Panel Joint Option 2 Page 25: Panel Edge @ Butt Joint Page 26: Panels @ Outside Corner Page 27: Panels @ Inside Corner Page 28: Typical Fastener Layout