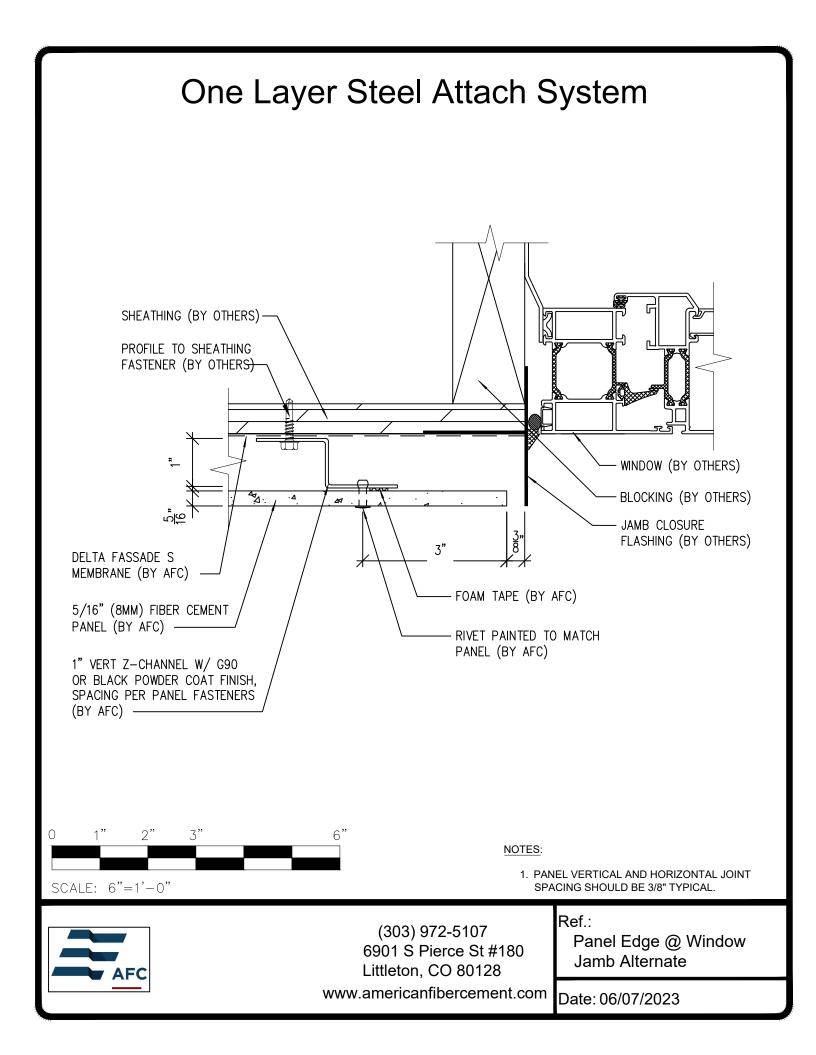

## **Typical Details**

Page 3: Top Panel @ Coping Page 4: Top Panel @ Soffit Page 5: Top of Panel @ F.C.P Soffit Page 6: Horizontal Joint @ Continuous Substrate Page 7: Horizontal Joint @ Break In Substrate Page 8: Not Permitted @ Break in Substrate Page 9: Bottom of Panel @ Wall Base Page 10: Bottom of Panel @ Open Termination Page 11: Bottom of Panel @ Low Roof Flashing Page 12: Bottom of Panel @ Soffit Page 13: Bottom of Panel @ Soffit (Alternate) Page 14: Bottom of Panel @Soffit Page 15: Bottom of Panel @ F.C.P Soffit Page 16: Bottom of Panel @ F.C.P Soffit (Alternate) Page 17: Soffit Termination @ Adjacent Material Page 18: Bottom of Panel @ Window Head Page 19: Bottom of Panel @ Window Head (Alternate) Page 20: Top of Panel @ Window Sill Page 21: Panel Edge @ Window Jamb Page 22: Panel Edge @ Window Jamb (Alternate) Page 23: Vertical Panel Joint Option 1 Page 24: Vertical Panel Joint Option 2 Page 25: Panel Edge @ Butt Joint Page 26: Panels @ Outside Corner Page 27: Panels @ Inside Corner Page 28: Typical Fastener Layout