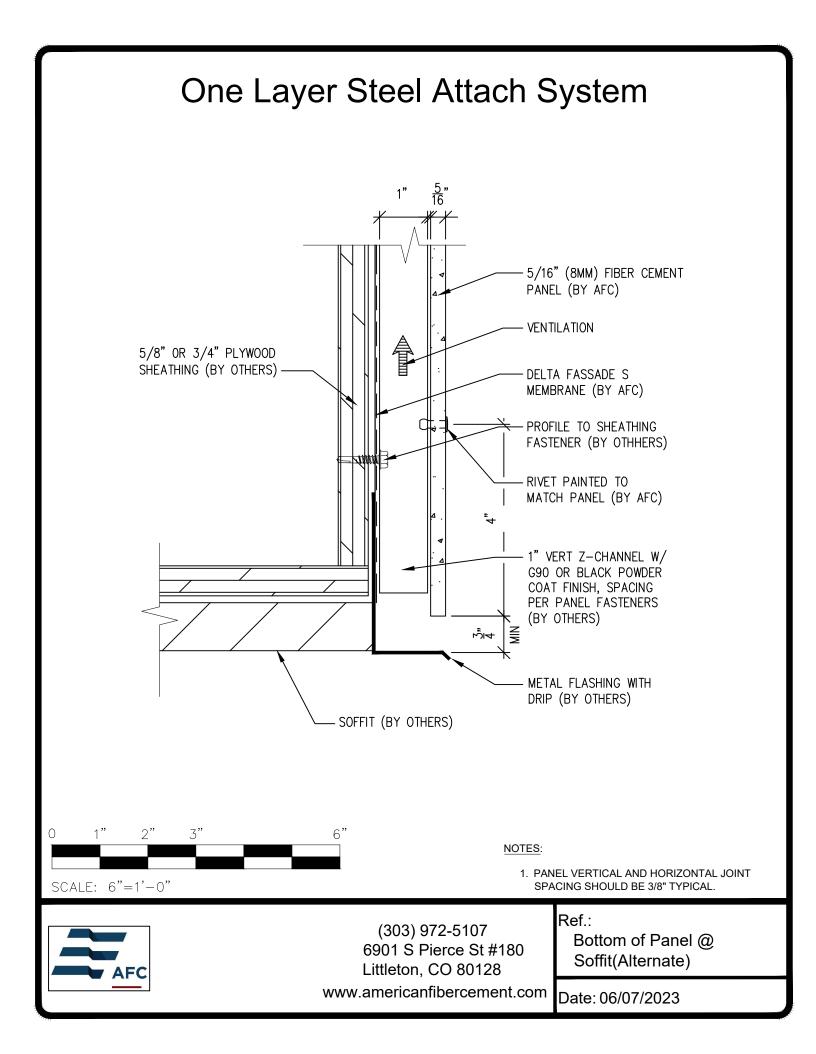

## One Layer Steel Attachment System with Rivets

Fiber Cement Ventilated Rainscreen System

## **Typical Details**

Page 3: Top Panel @ Coping Page 4: Top Panel @ Soffit Page 5: Top of Panel @ F.C.P Soffit Page 6: Horizontal Joint @ Continuous Substrate Page 7: Horizontal Joint @ Break In Substrate Page 8: Not Permitted @ Break in Substrate Page 9: Bottom of Panel @ Wall Base Page 10: Bottom of Panel @ Open Termination Page 11: Bottom of Panel @ Low Roof Flashing Page 12: Bottom of Panel @ Soffit Page 13: Bottom of Panel @ Soffit (Alternate) Page 14: Bottom of Panel @Soffit Page 15: Bottom of Panel @ F.C.P Soffit Page 16: Bottom of Panel @ F.C.P Soffit (Alternate) Page 17: Soffit Termination @ Adjacent Material Page 18: Bottom of Panel @ Window Head Page 19: Bottom of Panel @ Window Head (Alternate) Page 20: Top of Panel @ Window Sill Page 21: Panel Edge @ Window Jamb Page 22: Panel Edge @ Window Jamb (Alternate) Page 23: Vertical Panel Joint Option 1 Page 24: Vertical Panel Joint Option 2 Page 25: Panel Edge @ Butt Joint Page 26: Panels @ Outside Corner Page 27: Panels @ Inside Corner Page 28: Typical Fastener Layout