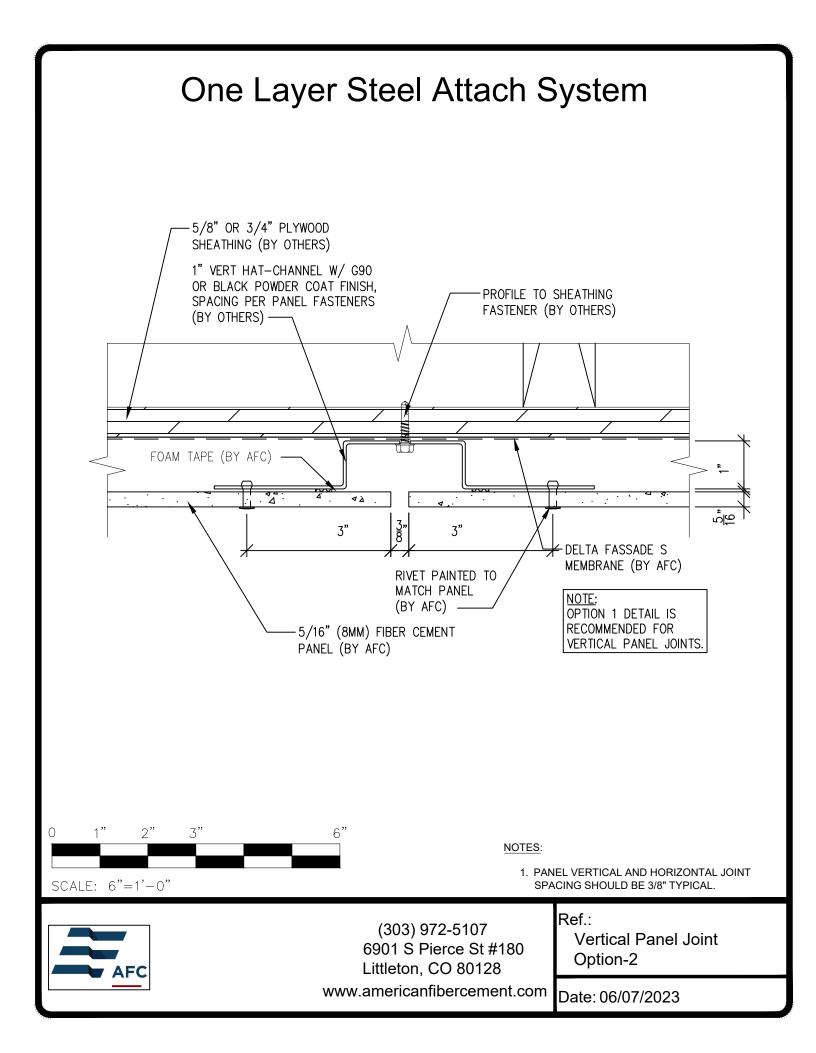

## **Typical Details**

Page 3: Top Panel @ Coping Page 4: Top Panel @ Soffit Page 5: Top of Panel @ F.C.P Soffit Page 6: Horizontal Joint @ Continuous Substrate Page 7: Horizontal Joint @ Break In Substrate Page 8: Not Permitted @ Break in Substrate Page 9: Bottom of Panel @ Wall Base Page 10: Bottom of Panel @ Open Termination Page 11: Bottom of Panel @ Low Roof Flashing Page 12: Bottom of Panel @ Soffit Page 13: Bottom of Panel @ Soffit (Alternate) Page 14: Bottom of Panel @Soffit Page 15: Bottom of Panel @ F.C.P Soffit Page 16: Bottom of Panel @ F.C.P Soffit (Alternate) Page 17: Soffit Termination @ Adjacent Material Page 18: Bottom of Panel @ Window Head Page 19: Bottom of Panel @ Window Head (Alternate) Page 20: Top of Panel @ Window Sill Page 21: Panel Edge @ Window Jamb Page 22: Panel Edge @ Window Jamb (Alternate) Page 23: Vertical Panel Joint Option 1 Page 24: Vertical Panel Joint Option 2 Page 25: Panel Edge @ Butt Joint Page 26: Panels @ Outside Corner Page 27: Panels @ Inside Corner Page 28: Typical Fastener Layout