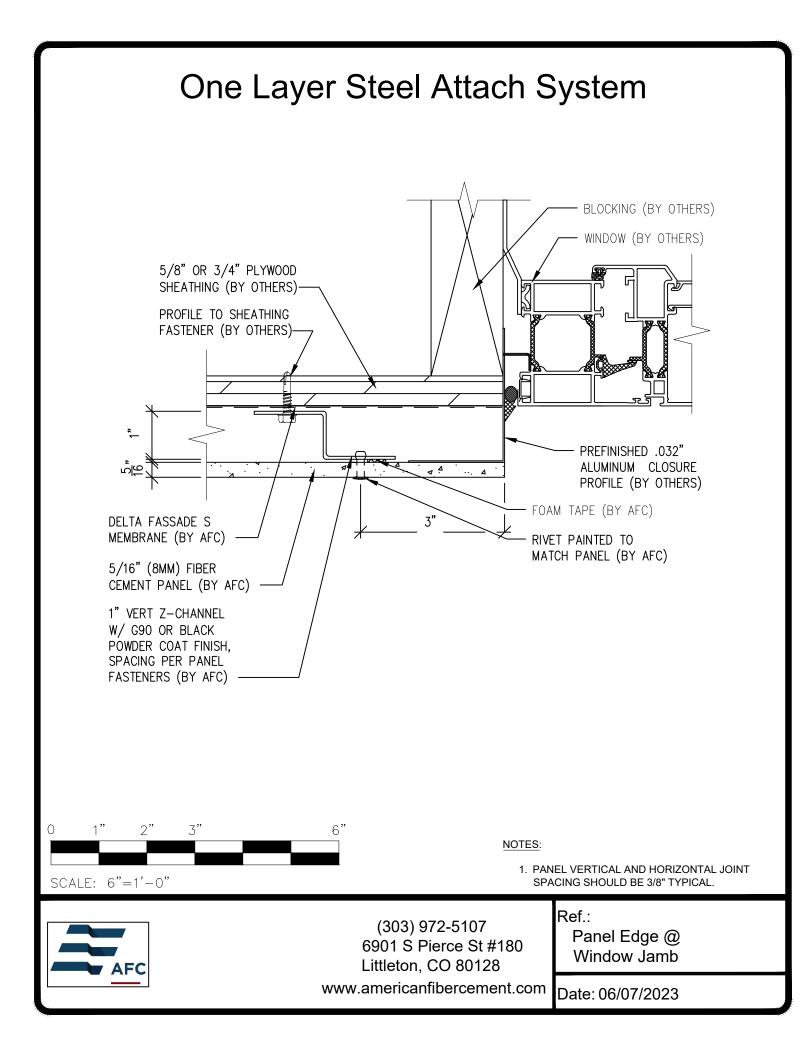

## **Typical Details**

Page 3: Top Panel @ Coping Page 4: Top Panel @ Soffit Page 5: Top of Panel @ F.C.P Soffit Page 6: Horizontal Joint @ Continuous Substrate Page 7: Horizontal Joint @ Break In Substrate Page 8: Not Permitted @ Break in Substrate Page 9: Bottom of Panel @ Wall Base Page 10: Bottom of Panel @ Open Termination Page 11: Bottom of Panel @ Low Roof Flashing Page 12: Bottom of Panel @ Soffit Page 13: Bottom of Panel @ Soffit (Alternate) Page 14: Bottom of Panel @Soffit Page 15: Bottom of Panel @ F.C.P Soffit Page 16: Bottom of Panel @ F.C.P Soffit (Alternate) Page 17: Soffit Termination @ Adjacent Material Page 18: Bottom of Panel @ Window Head Page 19: Bottom of Panel @ Window Head (Alternate) Page 20: Top of Panel @ Window Sill Page 21: Panel Edge @ Window Jamb Page 22: Panel Edge @ Window Jamb (Alternate) Page 23: Vertical Panel Joint Option 1 Page 24: Vertical Panel Joint Option 2 Page 25: Panel Edge @ Butt Joint Page 26: Panels @ Outside Corner Page 27: Panels @ Inside Corner Page 28: Typical Fastener Layout