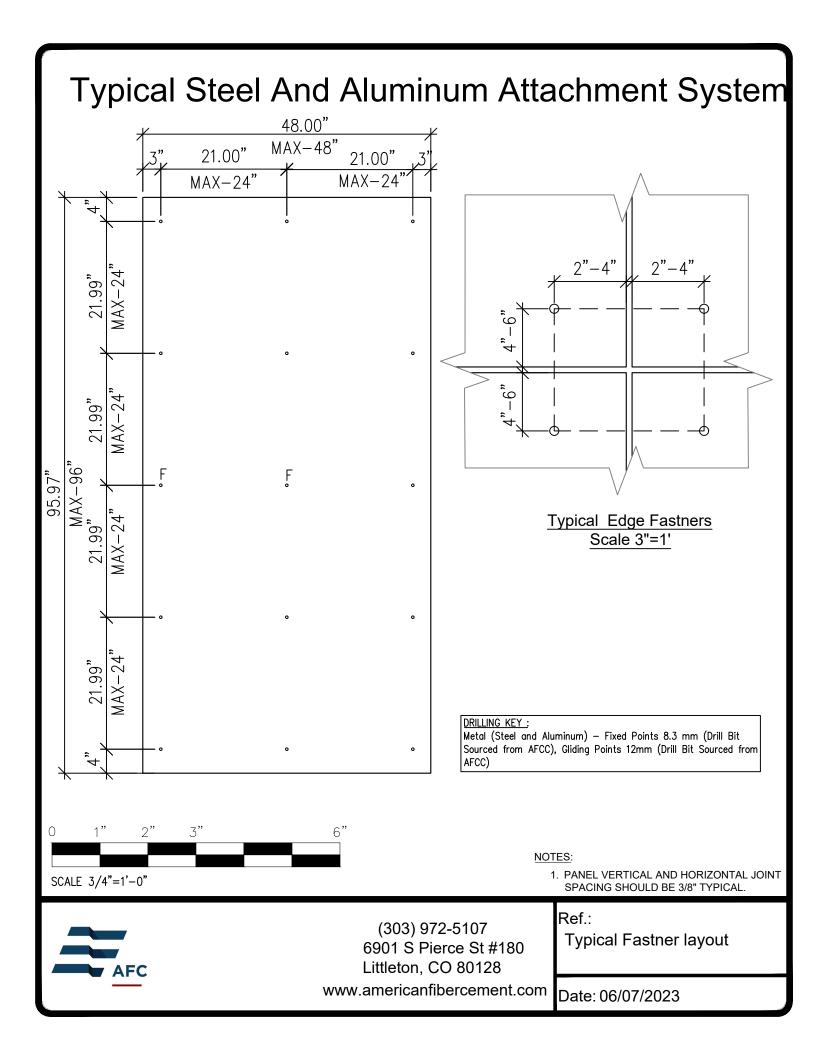

## **Typical Details**

Page 3: Top Panel @ Coping Page 4: Top Panel @ Soffit Page 5: Top of Panel @ F.C.P Soffit Page 6: Horizontal Joint @ Continuous Substrate Page 7: Horizontal Joint @ Break In Substrate Page 8: Not Permitted @ Break in Substrate Page 9: Bottom of Panel @ Wall Base Page 10: Bottom of Panel @ Open Termination Page 11: Bottom of Panel @ Low Roof Flashing Page 12: Bottom of Panel @ Soffit Page 13: Bottom of Panel @ Soffit (Alternate) Page 14: Bottom of Panel @Soffit Page 15: Bottom of Panel @ F.C.P Soffit Page 16: Bottom of Panel @ F.C.P Soffit (Alternate) Page 17: Soffit Termination @ Adjacent Material Page 18: Bottom of Panel @ Window Head Page 19: Bottom of Panel @ Window Head (Alternate) Page 20: Top of Panel @ Window Sill Page 21: Panel Edge @ Window Jamb Page 22: Panel Edge @ Window Jamb (Alternate) Page 23: Vertical Panel Joint Option 1 Page 24: Vertical Panel Joint Option 2 Page 25: Panel Edge @ Butt Joint Page 26: Panels @ Outside Corner Page 27: Panels @ Inside Corner Page 28: Typical Fastener Layout