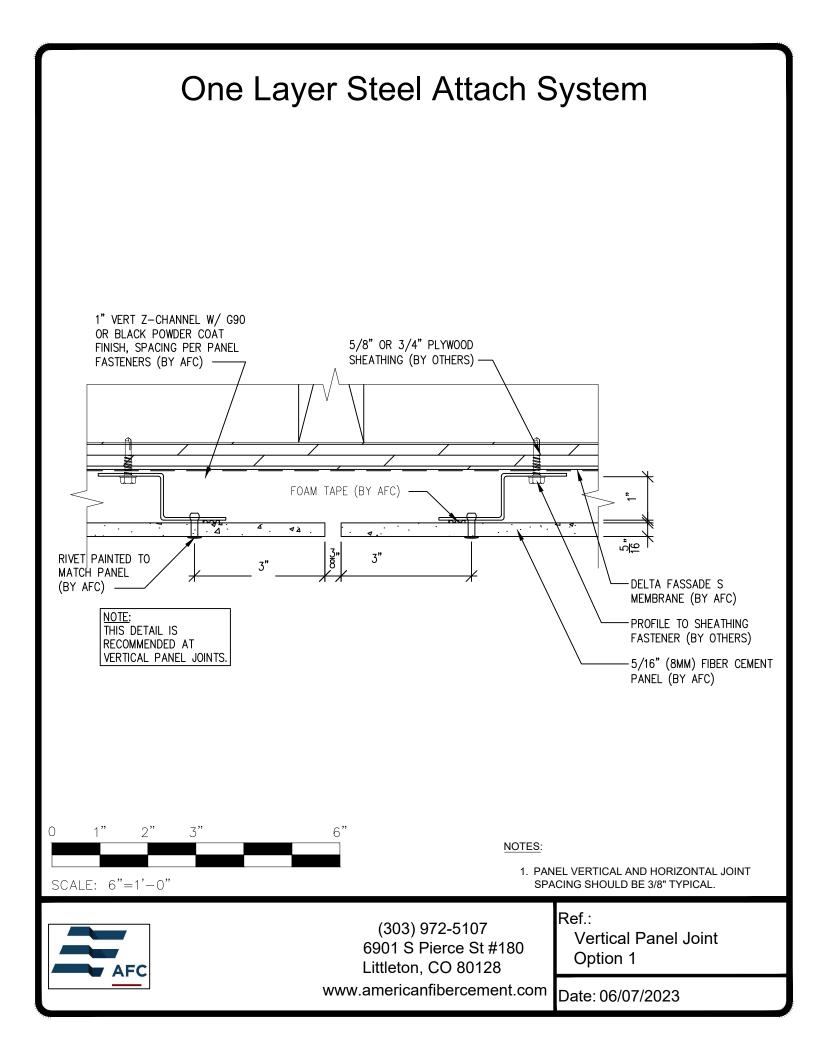

## **Typical Details**

Page 3: Top Panel @ Coping Page 4: Top Panel @ Soffit Page 5: Top of Panel @ F.C.P Soffit Page 6: Horizontal Joint @ Continuous Substrate Page 7: Horizontal Joint @ Break In Substrate Page 8: Not Permitted @ Break in Substrate Page 9: Bottom of Panel @ Wall Base Page 10: Bottom of Panel @ Open Termination Page 11: Bottom of Panel @ Low Roof Flashing Page 12: Bottom of Panel @ Soffit Page 13: Bottom of Panel @ Soffit (Alternate) Page 14: Bottom of Panel @Soffit Page 15: Bottom of Panel @ F.C.P Soffit Page 16: Bottom of Panel @ F.C.P Soffit (Alternate) Page 17: Soffit Termination @ Adjacent Material Page 18: Bottom of Panel @ Window Head Page 19: Bottom of Panel @ Window Head (Alternate) Page 20: Top of Panel @ Window Sill Page 21: Panel Edge @ Window Jamb Page 22: Panel Edge @ Window Jamb (Alternate) Page 23: Vertical Panel Joint Option 1 Page 24: Vertical Panel Joint Option 2 Page 25: Panel Edge @ Butt Joint Page 26: Panels @ Outside Corner Page 27: Panels @ Inside Corner Page 28: Typical Fastener Layout