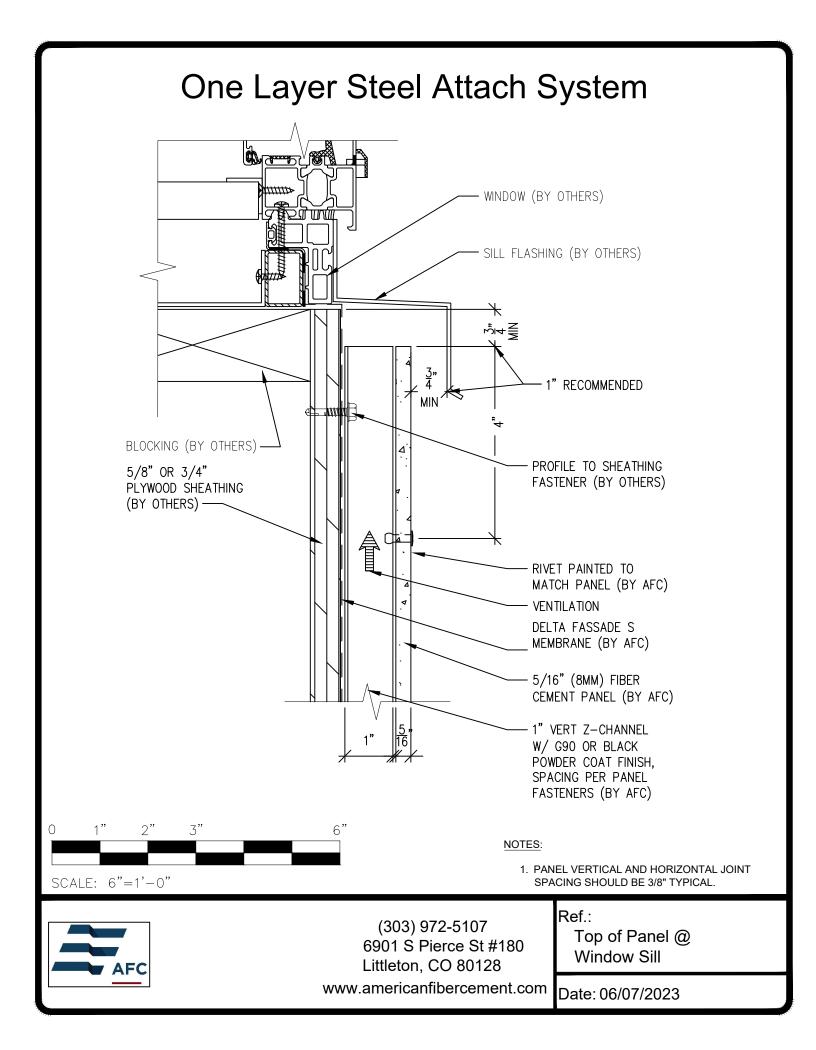

## **Typical Details**

Page 3: Top Panel @ Coping Page 4: Top Panel @ Soffit Page 5: Top of Panel @ F.C.P Soffit Page 6: Horizontal Joint @ Continuous Substrate Page 7: Horizontal Joint @ Break In Substrate Page 8: Not Permitted @ Break in Substrate Page 9: Bottom of Panel @ Wall Base Page 10: Bottom of Panel @ Open Termination Page 11: Bottom of Panel @ Low Roof Flashing Page 12: Bottom of Panel @ Soffit Page 13: Bottom of Panel @ Soffit (Alternate) Page 14: Bottom of Panel @Soffit Page 15: Bottom of Panel @ F.C.P Soffit Page 16: Bottom of Panel @ F.C.P Soffit (Alternate) Page 17: Soffit Termination @ Adjacent Material Page 18: Bottom of Panel @ Window Head Page 19: Bottom of Panel @ Window Head (Alternate) Page 20: Top of Panel @ Window Sill Page 21: Panel Edge @ Window Jamb Page 22: Panel Edge @ Window Jamb (Alternate) Page 23: Vertical Panel Joint Option 1 Page 24: Vertical Panel Joint Option 2 Page 25: Panel Edge @ Butt Joint Page 26: Panels @ Outside Corner Page 27: Panels @ Inside Corner Page 28: Typical Fastener Layout