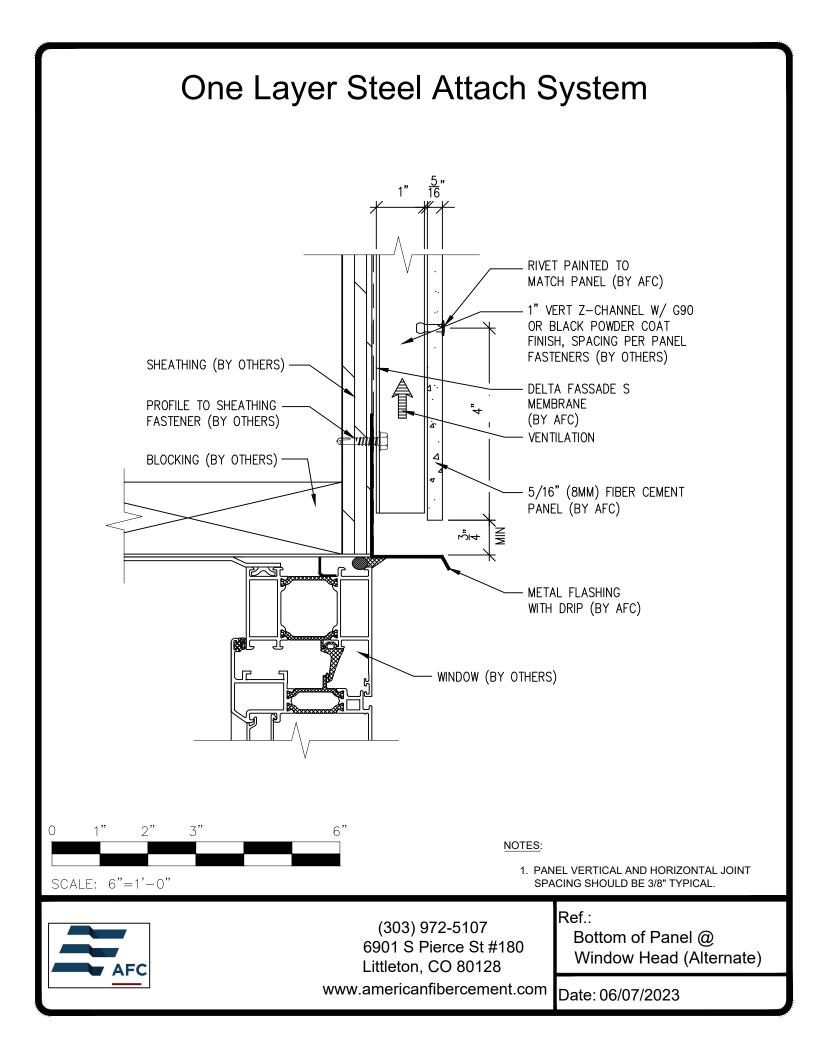

## **Typical Details**

Page 3: Top Panel @ Coping Page 4: Top Panel @ Soffit Page 5: Top of Panel @ F.C.P Soffit Page 6: Horizontal Joint @ Continuous Substrate Page 7: Horizontal Joint @ Break In Substrate Page 8: Not Permitted @ Break in Substrate Page 9: Bottom of Panel @ Wall Base Page 10: Bottom of Panel @ Open Termination Page 11: Bottom of Panel @ Low Roof Flashing Page 12: Bottom of Panel @ Soffit Page 13: Bottom of Panel @ Soffit (Alternate) Page 14: Bottom of Panel @Soffit Page 15: Bottom of Panel @ F.C.P Soffit Page 16: Bottom of Panel @ F.C.P Soffit (Alternate) Page 17: Soffit Termination @ Adjacent Material Page 18: Bottom of Panel @ Window Head Page 19: Bottom of Panel @ Window Head (Alternate) Page 20: Top of Panel @ Window Sill Page 21: Panel Edge @ Window Jamb Page 22: Panel Edge @ Window Jamb (Alternate) Page 23: Vertical Panel Joint Option 1 Page 24: Vertical Panel Joint Option 2 Page 25: Panel Edge @ Butt Joint Page 26: Panels @ Outside Corner Page 27: Panels @ Inside Corner Page 28: Typical Fastener Layout