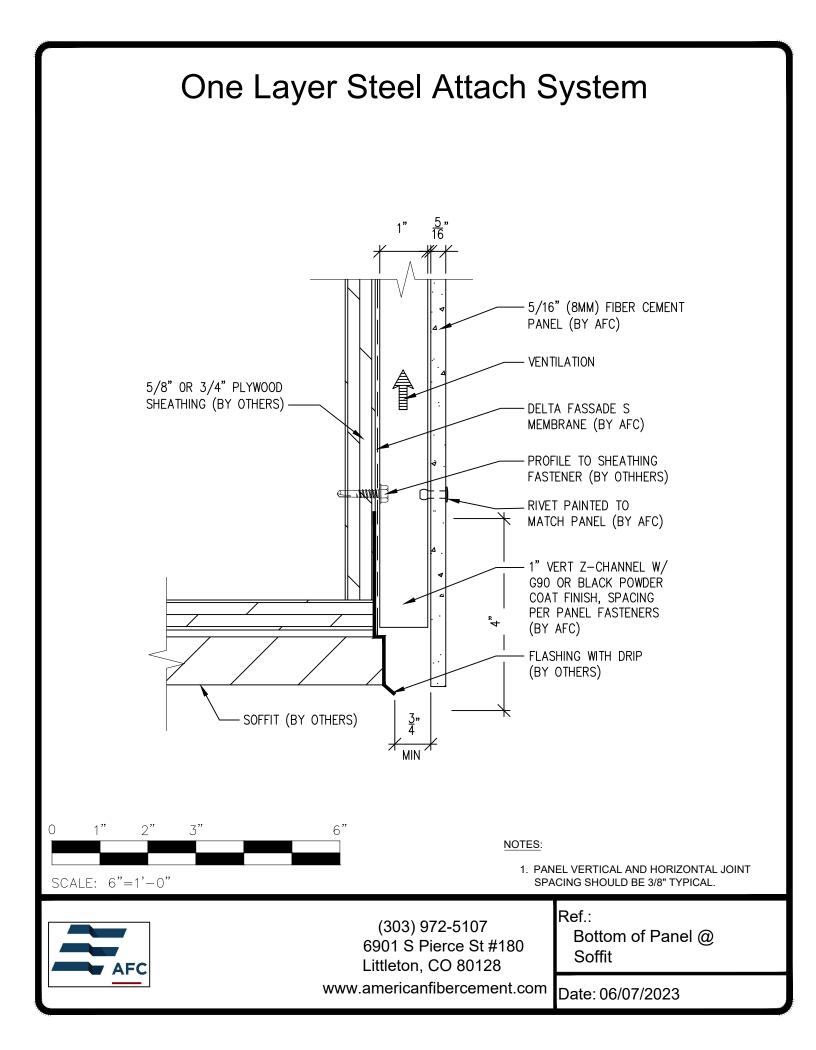

## One Layer Steel Attachment System with Rivets

Fiber Cement Ventilated Rainscreen System

## **Typical Details**

Page 3: Top Panel @ Coping Page 4: Top Panel @ Soffit Page 5: Top of Panel @ F.C.P Soffit Page 6: Horizontal Joint @ Continuous Substrate Page 7: Horizontal Joint @ Break In Substrate Page 8: Not Permitted @ Break in Substrate Page 9: Bottom of Panel @ Wall Base Page 10: Bottom of Panel @ Open Termination Page 11: Bottom of Panel @ Low Roof Flashing Page 12: Bottom of Panel @ Soffit Page 13: Bottom of Panel @ Soffit (Alternate) Page 14: Bottom of Panel @Soffit Page 15: Bottom of Panel @ F.C.P Soffit Page 16: Bottom of Panel @ F.C.P Soffit (Alternate) Page 17: Soffit Termination @ Adjacent Material Page 18: Bottom of Panel @ Window Head Page 19: Bottom of Panel @ Window Head (Alternate) Page 20: Top of Panel @ Window Sill Page 21: Panel Edge @ Window Jamb Page 22: Panel Edge @ Window Jamb (Alternate) Page 23: Vertical Panel Joint Option 1 Page 24: Vertical Panel Joint Option 2 Page 25: Panel Edge @ Butt Joint Page 26: Panels @ Outside Corner Page 27: Panels @ Inside Corner Page 28: Typical Fastener Layout