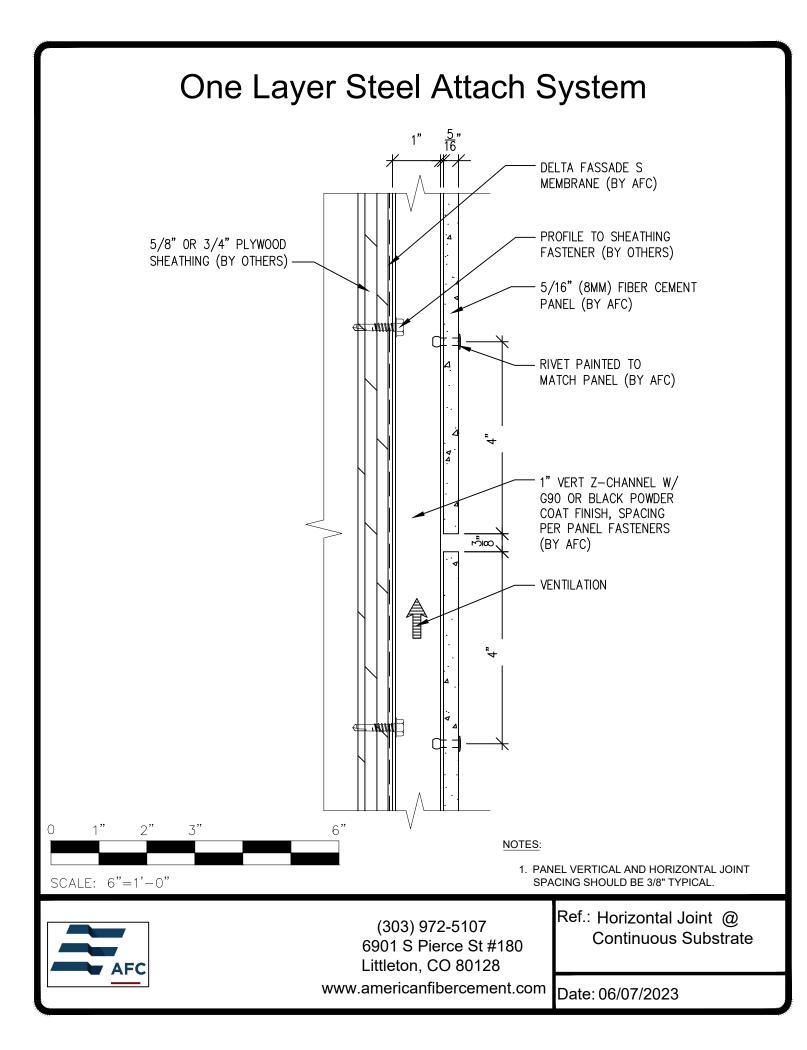

## **Typical Details**

Page 3: Top Panel @ Coping Page 4: Top Panel @ Soffit Page 5: Top of Panel @ F.C.P Soffit Page 6: Horizontal Joint @ Continuous Substrate Page 7: Horizontal Joint @ Break In Substrate Page 8: Not Permitted @ Break in Substrate Page 9: Bottom of Panel @ Wall Base Page 10: Bottom of Panel @ Open Termination Page 11: Bottom of Panel @ Low Roof Flashing Page 12: Bottom of Panel @ Soffit Page 13: Bottom of Panel @ Soffit (Alternate) Page 14: Bottom of Panel @Soffit Page 15: Bottom of Panel @ F.C.P Soffit Page 16: Bottom of Panel @ F.C.P Soffit (Alternate) Page 17: Soffit Termination @ Adjacent Material Page 18: Bottom of Panel @ Window Head Page 19: Bottom of Panel @ Window Head (Alternate) Page 20: Top of Panel @ Window Sill Page 21: Panel Edge @ Window Jamb Page 22: Panel Edge @ Window Jamb (Alternate) Page 23: Vertical Panel Joint Option 1 Page 24: Vertical Panel Joint Option 2 Page 25: Panel Edge @ Butt Joint Page 26: Panels @ Outside Corner Page 27: Panels @ Inside Corner Page 28: Typical Fastener Layout