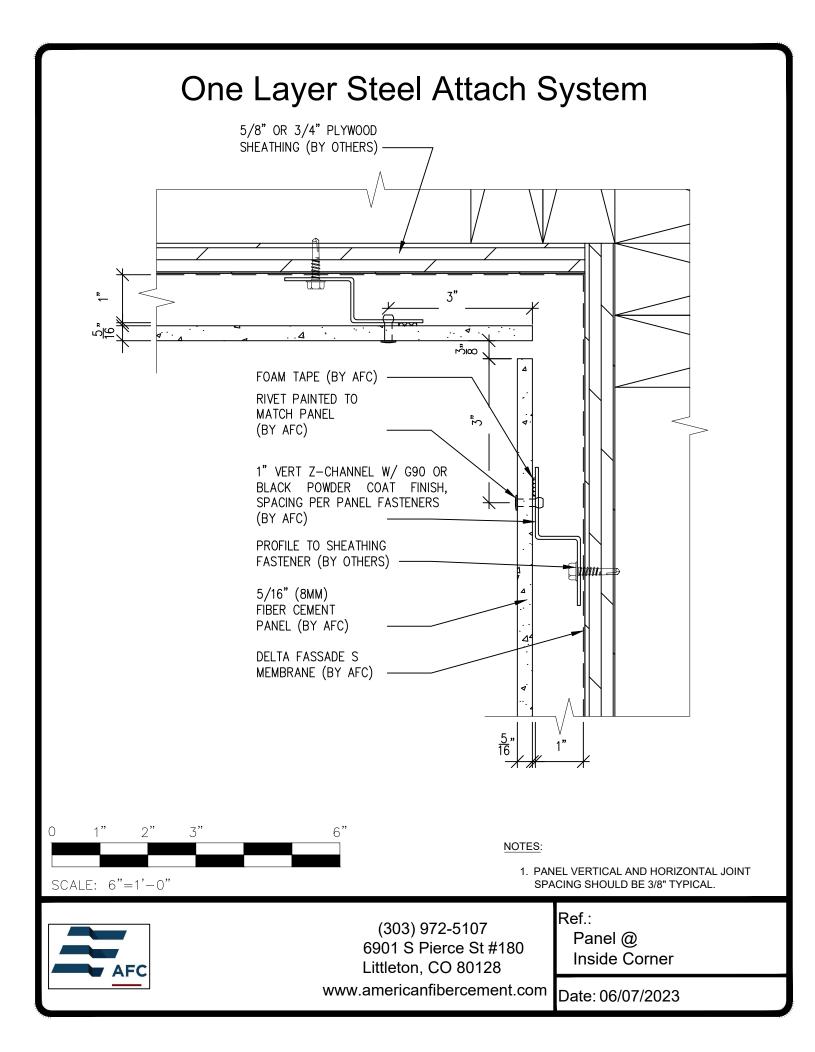

## **Typical Details**

Page 3: Top Panel @ Coping Page 4: Top Panel @ Soffit Page 5: Top of Panel @ F.C.P Soffit Page 6: Horizontal Joint @ Continuous Substrate Page 7: Horizontal Joint @ Break In Substrate Page 8: Not Permitted @ Break in Substrate Page 9: Bottom of Panel @ Wall Base Page 10: Bottom of Panel @ Open Termination Page 11: Bottom of Panel @ Low Roof Flashing Page 12: Bottom of Panel @ Soffit Page 13: Bottom of Panel @ Soffit (Alternate) Page 14: Bottom of Panel @Soffit Page 15: Bottom of Panel @ F.C.P Soffit Page 16: Bottom of Panel @ F.C.P Soffit (Alternate) Page 17: Soffit Termination @ Adjacent Material Page 18: Bottom of Panel @ Window Head Page 19: Bottom of Panel @ Window Head (Alternate) Page 20: Top of Panel @ Window Sill Page 21: Panel Edge @ Window Jamb Page 22: Panel Edge @ Window Jamb (Alternate) Page 23: Vertical Panel Joint Option 1 Page 24: Vertical Panel Joint Option 2 Page 25: Panel Edge @ Butt Joint Page 26: Panels @ Outside Corner Page 27: Panels @ Inside Corner Page 28: Typical Fastener Layout