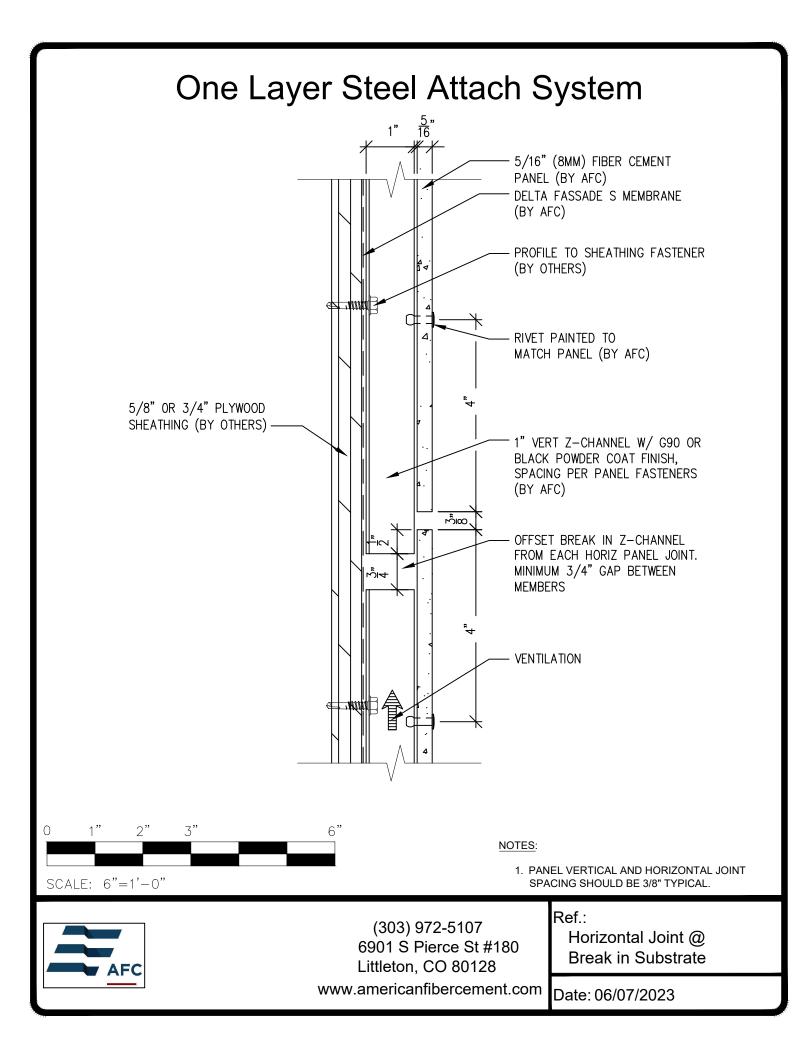

## **Typical Details**

Page 3: Top Panel @ Coping Page 4: Top Panel @ Soffit Page 5: Top of Panel @ F.C.P Soffit Page 6: Horizontal Joint @ Continuous Substrate Page 7: Horizontal Joint @ Break In Substrate Page 8: Not Permitted @ Break in Substrate Page 9: Bottom of Panel @ Wall Base Page 10: Bottom of Panel @ Open Termination Page 11: Bottom of Panel @ Low Roof Flashing Page 12: Bottom of Panel @ Soffit Page 13: Bottom of Panel @ Soffit (Alternate) Page 14: Bottom of Panel @Soffit Page 15: Bottom of Panel @ F.C.P Soffit Page 16: Bottom of Panel @ F.C.P Soffit (Alternate) Page 17: Soffit Termination @ Adjacent Material Page 18: Bottom of Panel @ Window Head Page 19: Bottom of Panel @ Window Head (Alternate) Page 20: Top of Panel @ Window Sill Page 21: Panel Edge @ Window Jamb Page 22: Panel Edge @ Window Jamb (Alternate) Page 23: Vertical Panel Joint Option 1 Page 24: Vertical Panel Joint Option 2 Page 25: Panel Edge @ Butt Joint Page 26: Panels @ Outside Corner Page 27: Panels @ Inside Corner Page 28: Typical Fastener Layout