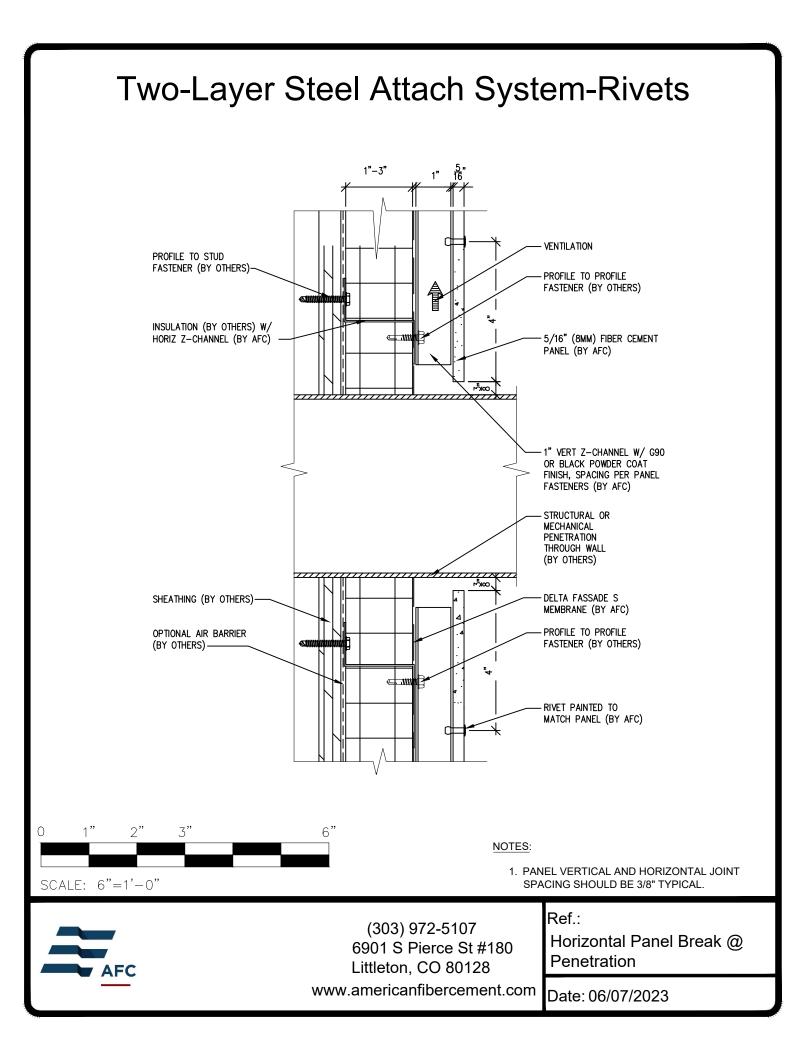

## **Typical Details**

Page 3: Top Panel @ Coping Page 4: Top Panel @ Soffit Page 5: Top of Panel @ F.C.P Soffit Page 6: Horizontal Joint @ Continuous Substrate Page 7: Horizontal Joint @ Break In Substrate Page 8: Not Permitted @ Break in Substrate Page 9: Horizontal Joint @ Expansion Joint Page 10: Horizontal Panel Break @ Penetration Page 11: Bottom of Panel @ Wall Base Page 12: Bottom of Panel @ Open Termination Page 13: Bottom of Panel @ Low Roof Flashing Page 14: Bottom of Panel @ Soffit Page 15: Bottom of Panel @ Soffit (Alternate) Page 16: Bottom of Panel @F.C.P. Soffit Page 17: Bottom of Panel @ F.C.P Soffit (Alternate) Page 18: Soffit Termination @ Adjacent Material Page 19: Bottom of Panel @ Window Head Page 20: Bottom of Panel @ Window Head (Alternate) Page 21: F.C.P Return @ Window Head Page 22: Top of Panel @ Window Sill Page 23: Panel Edge @ Window Jamb Page 24: Panel Edge @ Window Jamb (Alternate) Page 25: F.C.P Return @ Window Jamb Page 26: Vertical Panel Joint Option 1 Page 27: Vertical Panel Joint Option 2 Page 28: Vertical Panel Break @ Penetration Page 29: Panel Edge @ Butt Joint Page 30: Panels @ Outside Corner Page 31: Panels @ Inside Corner Page 32: Expansion Joint @ Inside Corner Page 33: Typical Fastener Layout