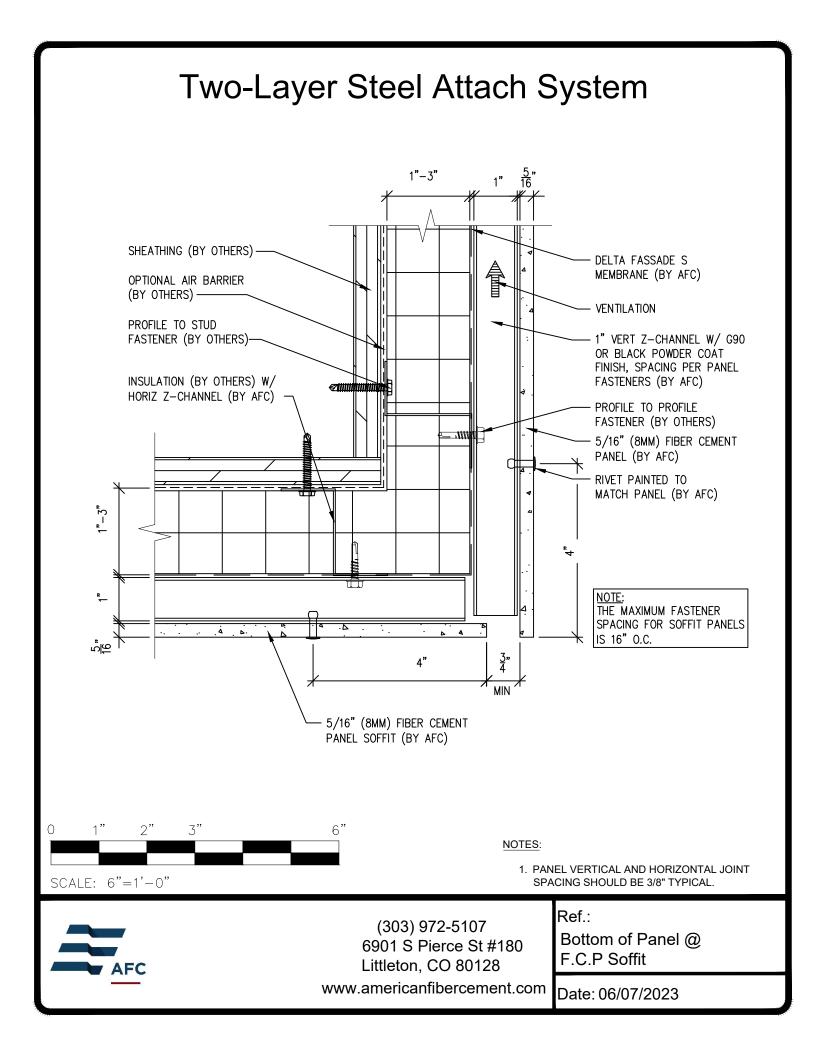

m of Panel @ F.C.P Soffit (Alternate) Page 18: Soffit Termination @ Adjacent Material Page 19: Bottom of Panel @ Window Head Page 20: Bottom of Panel @ Window Head (Alternate) Page 21: F.C.P Return @ Window Head Page 22: Top of Panel @ Window Sill Page 23: Panel Edge @ Window Jamb Page 24: Panel Edge @ Window Jamb (Alternate) Page 25: F.C.P Return @ Window Jamb Page 26: Vertical Panel Joint Option 1 Page 27: Vertical Panel Joint Option 2 Page 28: Vertical Panel Break @ Penetration Page 29: Panel Edge @ Butt Joint Page 30: Panels @ Outside Corner Page 31: Panels @ Inside Corner Page 32: Expansion Joint @ Inside Corner Page 33: Typical Fastener Layout

6901 South Pierce Street, Suite 180, Littleton, CO 80128 303-972-5107 • FAX: 303-978-0308 AmericanFiberCement.com













































## **Two-Layer Steel Attach System**













## **Two-Layer Steel Attach System**