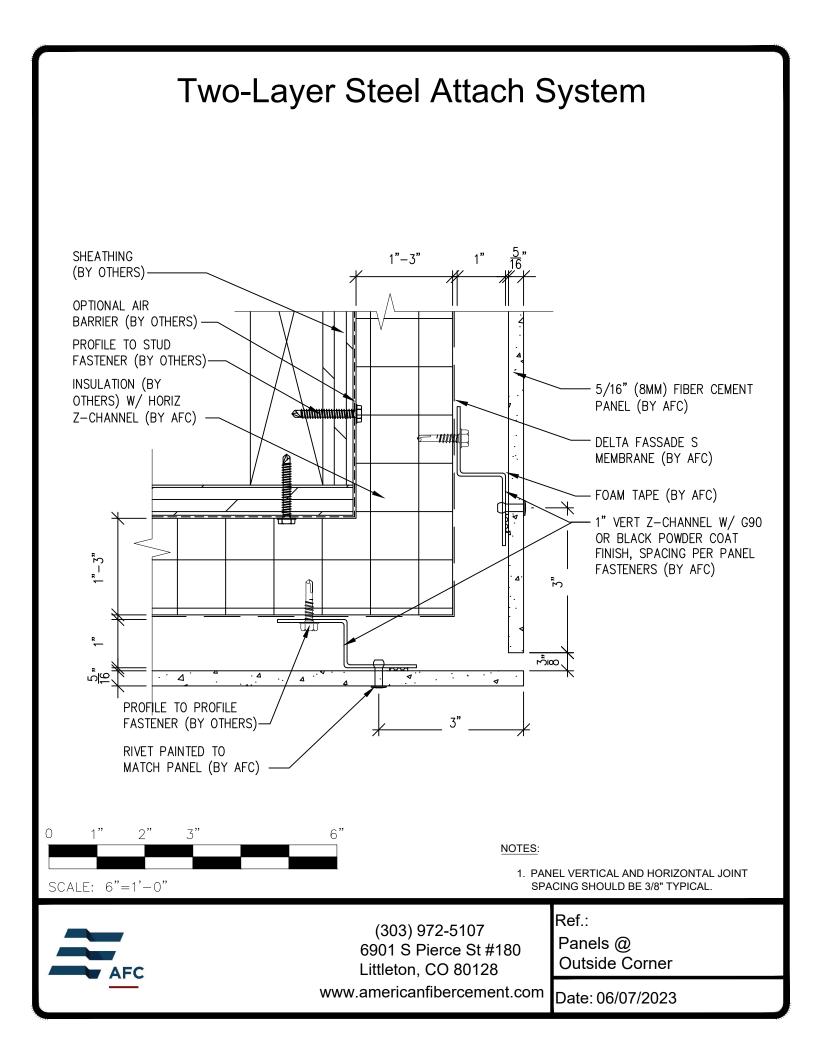

## **Typical Details**

Page 3: Top Panel @ Coping Page 4: Top Panel @ Soffit Page 5: Top of Panel @ F.C.P Soffit Page 6: Horizontal Joint @ Continuous Substrate Page 7: Horizontal Joint @ Break In Substrate Page 8: Not Permitted @ Break in Substrate Page 9: Horizontal Joint @ Expansion Joint Page 10: Horizontal Panel Break @ Penetration Page 11: Bottom of Panel @ Wall Base Page 12: Bottom of Panel @ Open Termination Page 13: Bottom of Panel @ Low Roof Flashing Page 14: Bottom of Panel @ Soffit Page 15: Bottom of Panel @ Soffit (Alternate) Page 16: Bottom of Panel @F.C.P. Soffit Page 17: Bottom of Panel @ F.C.P Soffit (Alternate) Page 18: Soffit Termination @ Adjacent Material Page 19: Bottom of Panel @ Window Head Page 20: Bottom of Panel @ Window Head (Alternate) Page 21: F.C.P Return @ Window Head Page 22: Top of Panel @ Window Sill Page 23: Panel Edge @ Window Jamb Page 24: Panel Edge @ Window Jamb (Alternate) Page 25: F.C.P Return @ Window Jamb Page 26: Vertical Panel Joint Option 1 Page 27: Vertical Panel Joint Option 2 Page 28: Vertical Panel Break @ Penetration Page 29: Panel Edge @ Butt Joint Page 30: Panels @ Outside Corner Page 31: Panels @ Inside Corner Page 32: Expansion Joint @ Inside Corner Page 33: Typical Fastener Layout