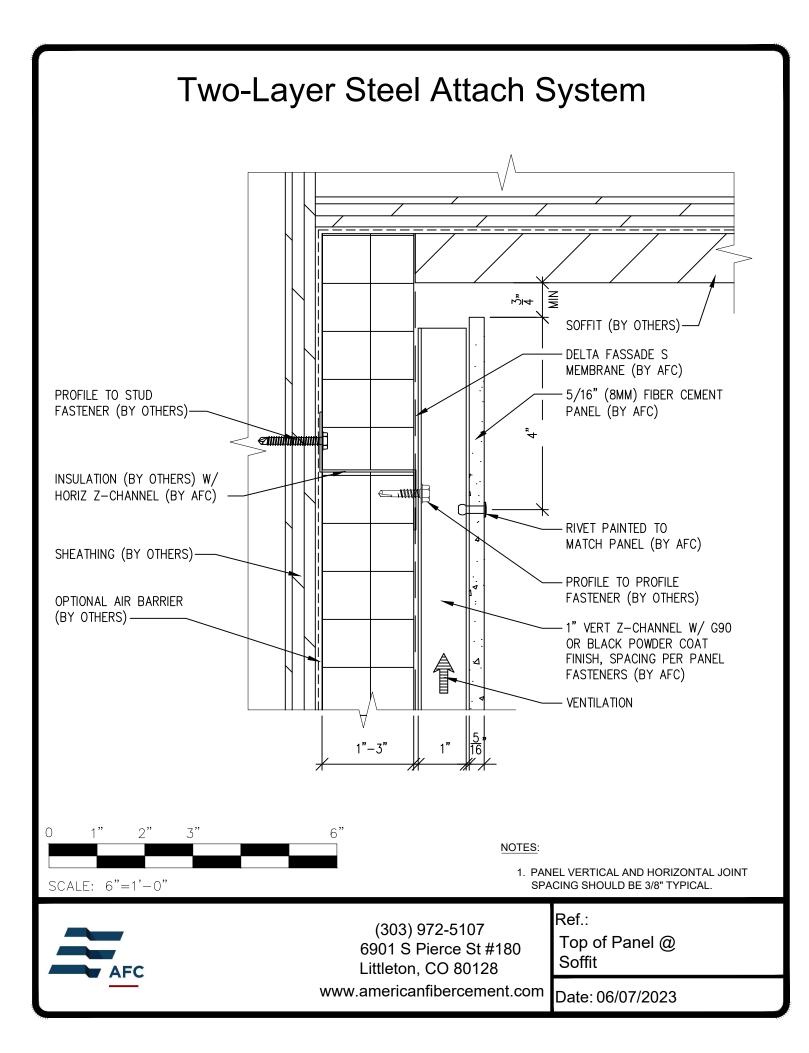

## **Typical Details**

Page 3: Top Panel @ Coping Page 4: Top Panel @ Soffit Page 5: Top of Panel @ F.C.P Soffit Page 6: Horizontal Joint @ Continuous Substrate Page 7: Horizontal Joint @ Break In Substrate Page 8: Not Permitted @ Break in Substrate Page 9: Horizontal Joint @ Expansion Joint Page 10: Horizontal Panel Break @ Penetration Page 11: Bottom of Panel @ Wall Base Page 12: Bottom of Panel @ Open Termination Page 13: Bottom of Panel @ Low Roof Flashing Page 14: Bottom of Panel @ Soffit Page 15: Bottom of Panel @ Soffit (Alternate) Page 16: Bottom of Panel @F.C.P. Soffit Page 17: Bottom of Panel @ F.C.P Soffit (Alternate) Page 18: Soffit Termination @ Adjacent Material Page 19: Bottom of Panel @ Window Head Page 20: Bottom of Panel @ Window Head (Alternate) Page 21: F.C.P Return @ Window Head Page 22: Top of Panel @ Window Sill Page 23: Panel Edge @ Window Jamb Page 24: Panel Edge @ Window Jamb (Alternate) Page 25: F.C.P Return @ Window Jamb Page 26: Vertical Panel Joint Option 1 Page 27: Vertical Panel Joint Option 2 Page 28: Vertical Panel Break @ Penetration Page 29: Panel Edge @ Butt Joint Page 30: Panels @ Outside Corner Page 31: Panels @ Inside Corner Page 32: Expansion Joint @ Inside Corner Page 33: Typical Fastener Layout

## **Two-Layer Steel Attach System**