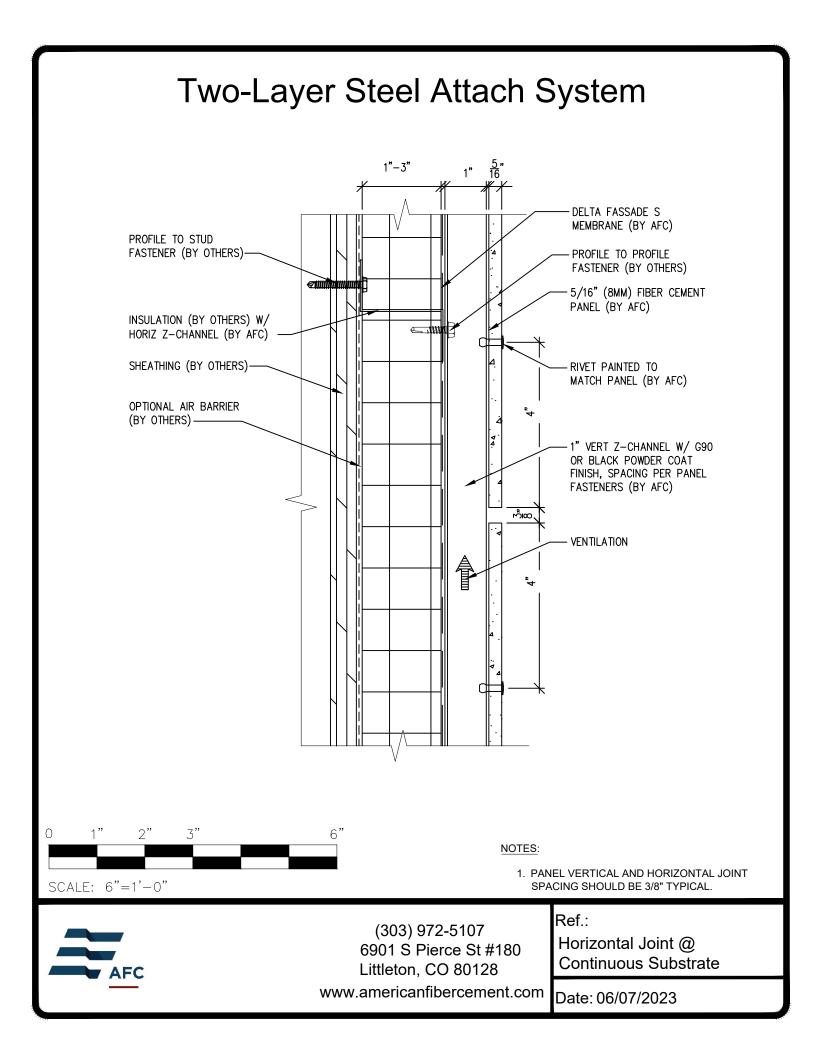

## **Typical Details**

Page 3: Top Panel @ Coping Page 4: Top Panel @ Soffit Page 5: Top of Panel @ F.C.P Soffit Page 6: Horizontal Joint @ Continuous Substrate Page 7: Horizontal Joint @ Break In Substrate Page 8: Not Permitted @ Break in Substrate Page 9: Horizontal Joint @ Expansion Joint Page 10: Horizontal Panel Break @ Penetration Page 11: Bottom of Panel @ Wall Base Page 12: Bottom of Panel @ Open Termination Page 13: Bottom of Panel @ Low Roof Flashing Page 14: Bottom of Panel @ Soffit Page 15: Bottom of Panel @ Soffit (Alternate) Page 16: Bottom of Panel @F.C.P. Soffit Page 17: Bottom of Panel @ F.C.P Soffit (Alternate) Page 18: Soffit Termination @ Adjacent Material Page 19: Bottom of Panel @ Window Head Page 20: Bottom of Panel @ Window Head (Alternate) Page 21: F.C.P Return @ Window Head Page 22: Top of Panel @ Window Sill Page 23: Panel Edge @ Window Jamb Page 24: Panel Edge @ Window Jamb (Alternate) Page 25: F.C.P Return @ Window Jamb Page 26: Vertical Panel Joint Option 1 Page 27: Vertical Panel Joint Option 2 Page 28: Vertical Panel Break @ Penetration Page 29: Panel Edge @ Butt Joint Page 30: Panels @ Outside Corner Page 31: Panels @ Inside Corner Page 32: Expansion Joint @ Inside Corner Page 33: Typical Fastener Layout