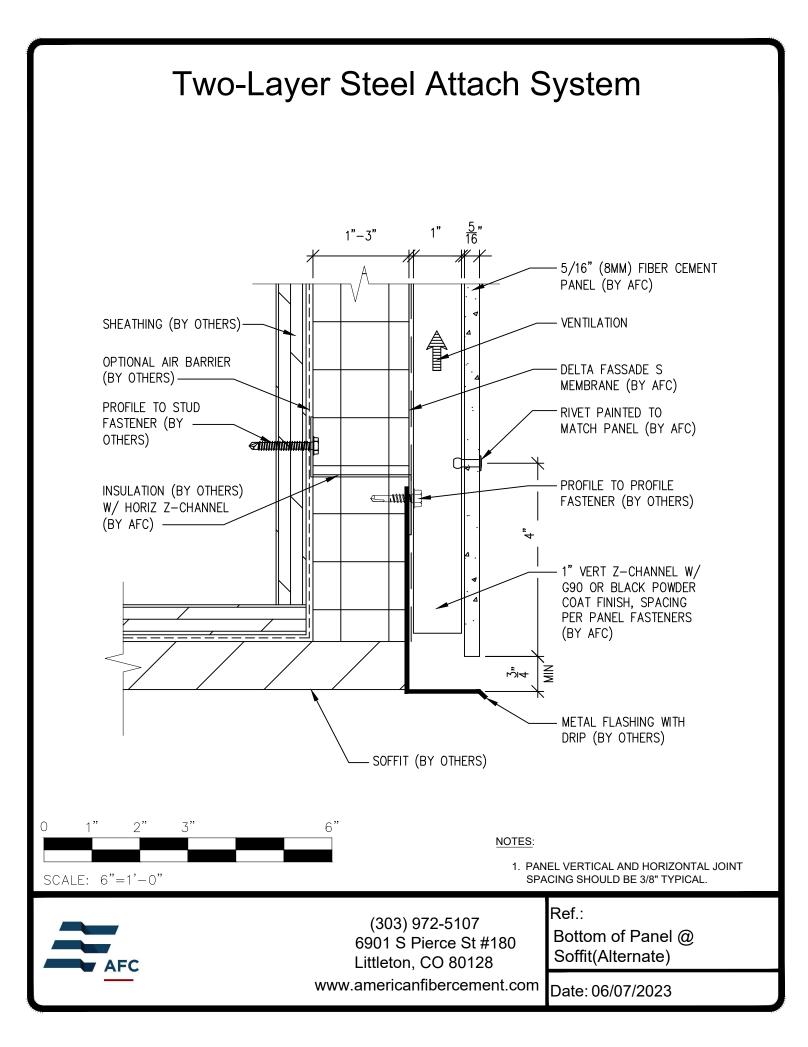

tom of Panel @ F.C.P Soffit (Alternate) Page 18: Soffit Termination @ Adjacent Material Page 19: Bottom of Panel @ Window Head Page 20: Bottom of Panel @ Window Head (Alternate) Page 21: F.C.P Return @ Window Head Page 22: Top of Panel @ Window Sill Page 23: Panel Edge @ Window Jamb Page 24: Panel Edge @ Window Jamb (Alternate) Page 25: F.C.P Return @ Window Jamb Page 26: Vertical Panel Joint Option 1 Page 27: Vertical Panel Joint Option 2 Page 28: Vertical Panel Break @ Penetration Page 29: Panel Edge @ Butt Joint Page 30: Panels @ Outside Corner Page 31: Panels @ Inside Corner Page 32: Expansion Joint @ Inside Corner Page 33: Typical Fastener Layout

6901 South Pierce Street, Suite 180, Littleton, CO 80128 303-972-5107 • FAX: 303-978-0308 AmericanFiberCement.com













































## **Two-Layer Steel Attach System**













## **Two-Layer Steel Attach System**