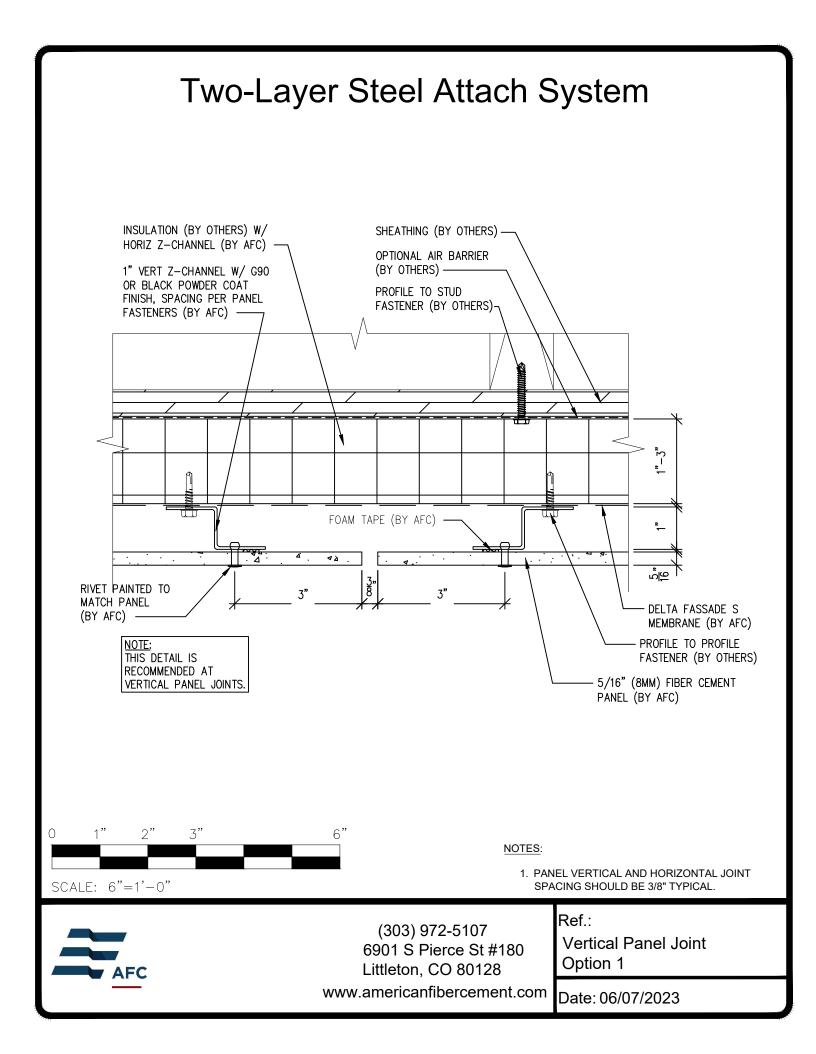

## **Typical Details**

Page 3: Top Panel @ Coping Page 4: Top Panel @ Soffit Page 5: Top of Panel @ F.C.P Soffit Page 6: Horizontal Joint @ Continuous Substrate Page 7: Horizontal Joint @ Break In Substrate Page 8: Not Permitted @ Break in Substrate Page 9: Horizontal Joint @ Expansion Joint Page 10: Horizontal Panel Break @ Penetration Page 11: Bottom of Panel @ Wall Base Page 12: Bottom of Panel @ Open Termination Page 13: Bottom of Panel @ Low Roof Flashing Page 14: Bottom of Panel @ Soffit Page 15: Bottom of Panel @ Soffit (Alternate) Page 16: Bottom of Panel @F.C.P. Soffit Page 17: Bottom of Panel @ F.C.P Soffit (Alternate) Page 18: Soffit Termination @ Adjacent Material Page 19: Bottom of Panel @ Window Head Page 20: Bottom of Panel @ Window Head (Alternate) Page 21: F.C.P Return @ Window Head Page 22: Top of Panel @ Window Sill Page 23: Panel Edge @ Window Jamb Page 24: Panel Edge @ Window Jamb (Alternate) Page 25: F.C.P Return @ Window Jamb Page 26: Vertical Panel Joint Option 1 Page 27: Vertical Panel Joint Option 2 Page 28: Vertical Panel Break @ Penetration Page 29: Panel Edge @ Butt Joint Page 30: Panels @ Outside Corner Page 31: Panels @ Inside Corner Page 32: Expansion Joint @ Inside Corner Page 33: Typical Fastener Layout

## **Two-Layer Steel Attach System**