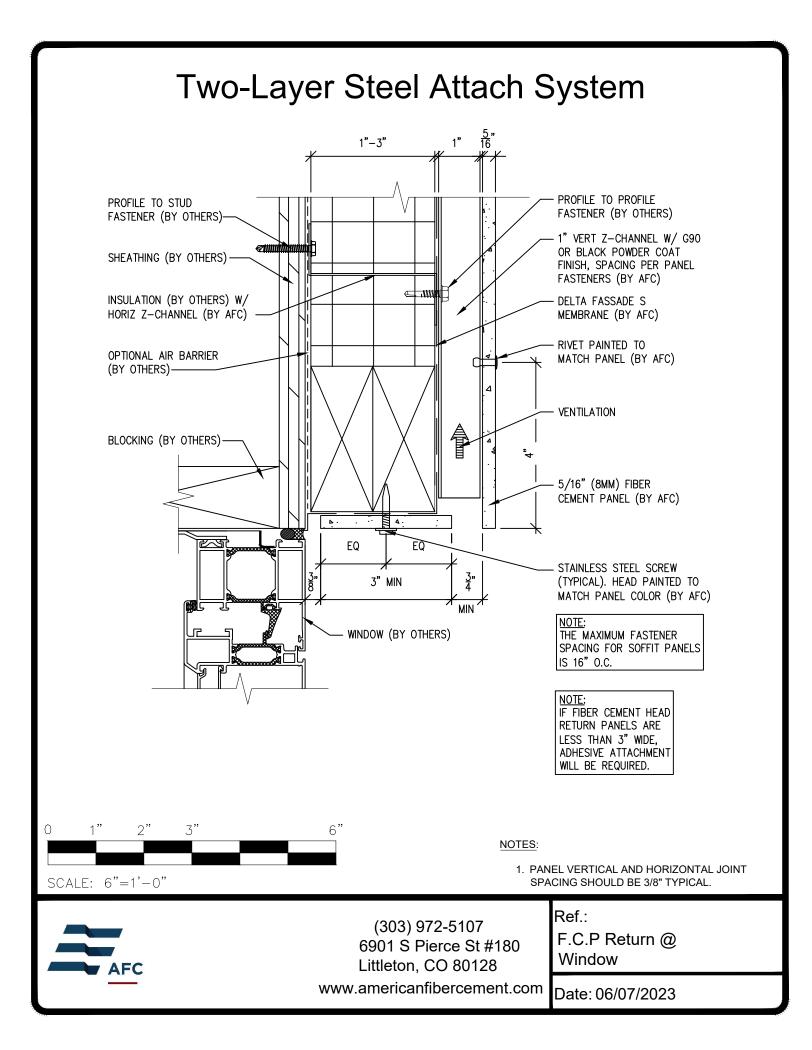

## **Typical Details**

Page 3: Top Panel @ Coping Page 4: Top Panel @ Soffit Page 5: Top of Panel @ F.C.P Soffit Page 6: Horizontal Joint @ Continuous Substrate Page 7: Horizontal Joint @ Break In Substrate Page 8: Not Permitted @ Break in Substrate Page 9: Horizontal Joint @ Expansion Joint Page 10: Horizontal Panel Break @ Penetration Page 11: Bottom of Panel @ Wall Base Page 12: Bottom of Panel @ Open Termination Page 13: Bottom of Panel @ Low Roof Flashing Page 14: Bottom of Panel @ Soffit Page 15: Bottom of Panel @ Soffit (Alternate) Page 16: Bottom of Panel @F.C.P. Soffit Page 17: Bottom of Panel @ F.C.P Soffit (Alternate) Page 18: Soffit Termination @ Adjacent Material Page 19: Bottom of Panel @ Window Head Page 20: Bottom of Panel @ Window Head (Alternate) Page 21: F.C.P Return @ Window Head Page 22: Top of Panel @ Window Sill Page 23: Panel Edge @ Window Jamb Page 24: Panel Edge @ Window Jamb (Alternate) Page 25: F.C.P Return @ Window Jamb Page 26: Vertical Panel Joint Option 1 Page 27: Vertical Panel Joint Option 2 Page 28: Vertical Panel Break @ Penetration Page 29: Panel Edge @ Butt Joint Page 30: Panels @ Outside Corner Page 31: Panels @ Inside Corner Page 32: Expansion Joint @ Inside Corner Page 33: Typical Fastener Layout