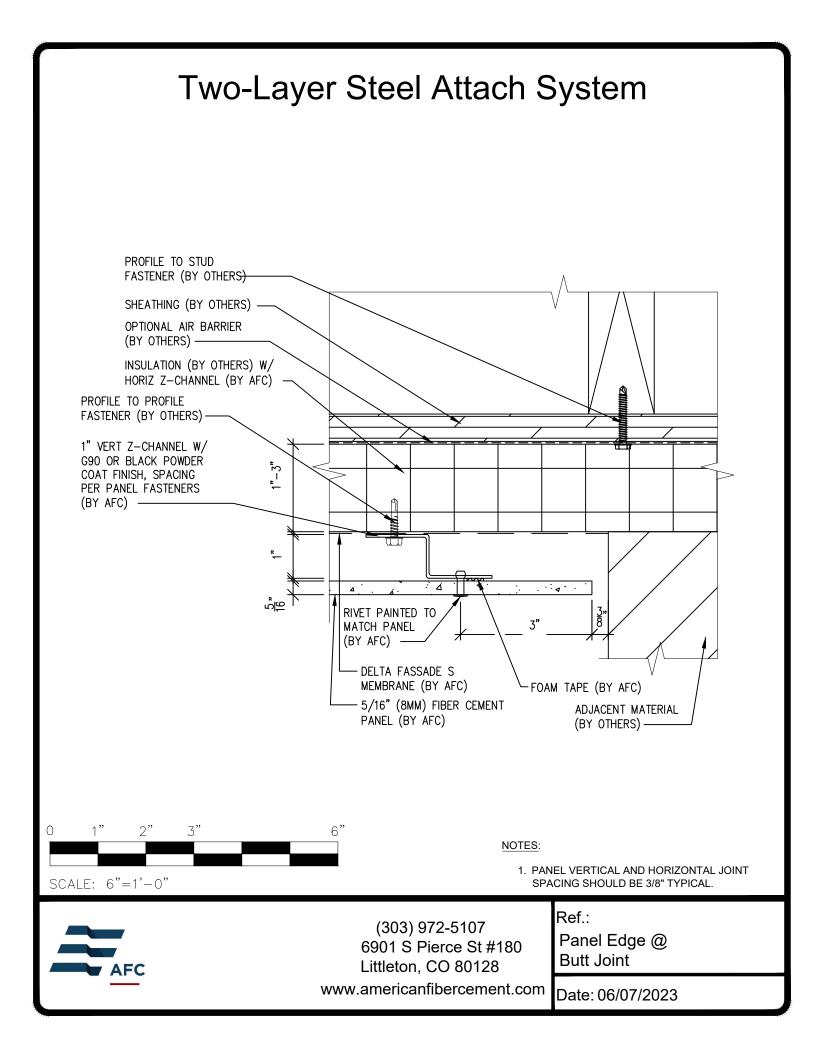

## **Typical Details**

Page 3: Top Panel @ Coping Page 4: Top Panel @ Soffit Page 5: Top of Panel @ F.C.P Soffit Page 6: Horizontal Joint @ Continuous Substrate Page 7: Horizontal Joint @ Break In Substrate Page 8: Not Permitted @ Break in Substrate Page 9: Horizontal Joint @ Expansion Joint Page 10: Horizontal Panel Break @ Penetration Page 11: Bottom of Panel @ Wall Base Page 12: Bottom of Panel @ Open Termination Page 13: Bottom of Panel @ Low Roof Flashing Page 14: Bottom of Panel @ Soffit Page 15: Bottom of Panel @ Soffit (Alternate) Page 16: Bottom of Panel @F.C.P. Soffit Page 17: Bottom of Panel @ F.C.P Soffit (Alternate) Page 18: Soffit Termination @ Adjacent Material Page 19: Bottom of Panel @ Window Head Page 20: Bottom of Panel @ Window Head (Alternate) Page 21: F.C.P Return @ Window Head Page 22: Top of Panel @ Window Sill Page 23: Panel Edge @ Window Jamb Page 24: Panel Edge @ Window Jamb (Alternate) Page 25: F.C.P Return @ Window Jamb Page 26: Vertical Panel Joint Option 1 Page 27: Vertical Panel Joint Option 2 Page 28: Vertical Panel Break @ Penetration Page 29: Panel Edge @ Butt Joint Page 30: Panels @ Outside Corner Page 31: Panels @ Inside Corner Page 32: Expansion Joint @ Inside Corner Page 33: Typical Fastener Layout