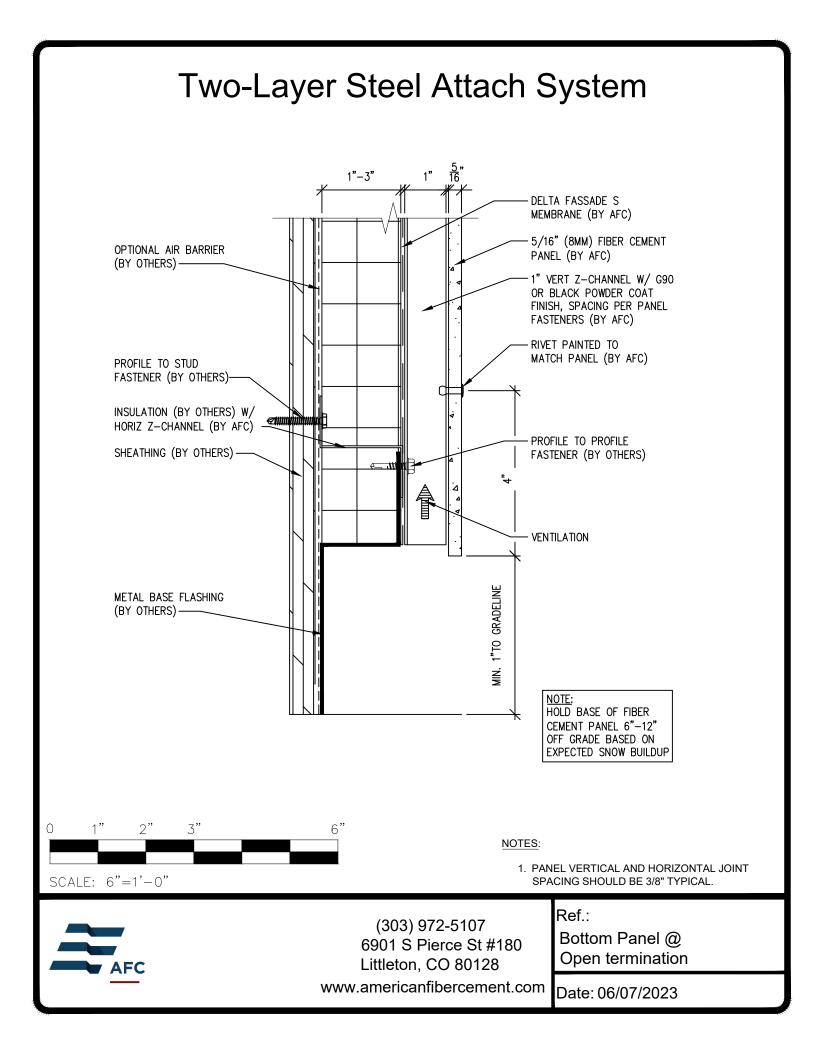

## **Typical Details**

Page 3: Top Panel @ Coping Page 4: Top Panel @ Soffit Page 5: Top of Panel @ F.C.P Soffit Page 6: Horizontal Joint @ Continuous Substrate Page 7: Horizontal Joint @ Break In Substrate Page 8: Not Permitted @ Break in Substrate Page 9: Horizontal Joint @ Expansion Joint Page 10: Horizontal Panel Break @ Penetration Page 11: Bottom of Panel @ Wall Base Page 12: Bottom of Panel @ Open Termination Page 13: Bottom of Panel @ Low Roof Flashing Page 14: Bottom of Panel @ Soffit Page 15: Bottom of Panel @ Soffit (Alternate) Page 16: Bottom of Panel @F.C.P. Soffit Page 17: Bottom of Panel @ F.C.P Soffit (Alternate) Page 18: Soffit Termination @ Adjacent Material Page 19: Bottom of Panel @ Window Head Page 20: Bottom of Panel @ Window Head (Alternate) Page 21: F.C.P Return @ Window Head Page 22: Top of Panel @ Window Sill Page 23: Panel Edge @ Window Jamb Page 24: Panel Edge @ Window Jamb (Alternate) Page 25: F.C.P Return @ Window Jamb Page 26: Vertical Panel Joint Option 1 Page 27: Vertical Panel Joint Option 2 Page 28: Vertical Panel Break @ Penetration Page 29: Panel Edge @ Butt Joint Page 30: Panels @ Outside Corner Page 31: Panels @ Inside Corner Page 32: Expansion Joint @ Inside Corner Page 33: Typical Fastener Layout

## **Two-Layer Steel Attach System**