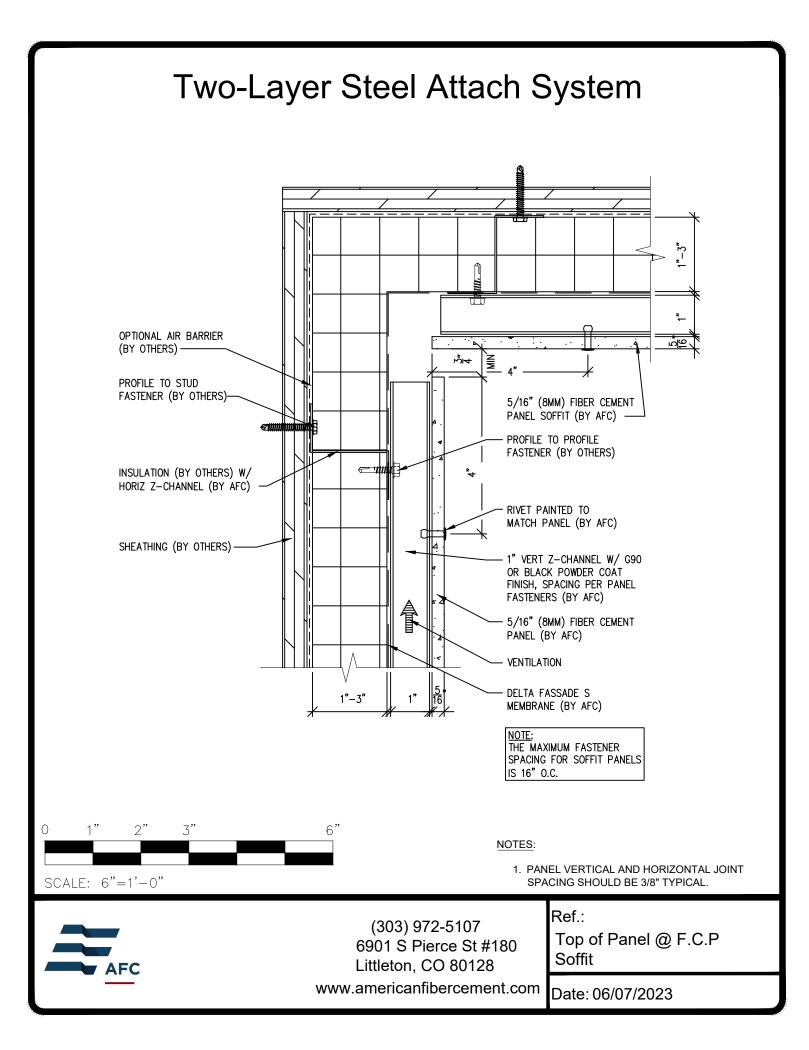

## **Typical Details**

Page 3: Top Panel @ Coping Page 4: Top Panel @ Soffit Page 5: Top of Panel @ F.C.P Soffit Page 6: Horizontal Joint @ Continuous Substrate Page 7: Horizontal Joint @ Break In Substrate Page 8: Not Permitted @ Break in Substrate Page 9: Horizontal Joint @ Expansion Joint Page 10: Horizontal Panel Break @ Penetration Page 11: Bottom of Panel @ Wall Base Page 12: Bottom of Panel @ Open Termination Page 13: Bottom of Panel @ Low Roof Flashing Page 14: Bottom of Panel @ Soffit Page 15: Bottom of Panel @ Soffit (Alternate) Page 16: Bottom of Panel @F.C.P. Soffit Page 17: Bottom of Panel @ F.C.P Soffit (Alternate) Page 18: Soffit Termination @ Adjacent Material Page 19: Bottom of Panel @ Window Head Page 20: Bottom of Panel @ Window Head (Alternate) Page 21: F.C.P Return @ Window Head Page 22: Top of Panel @ Window Sill Page 23: Panel Edge @ Window Jamb Page 24: Panel Edge @ Window Jamb (Alternate) Page 25: F.C.P Return @ Window Jamb Page 26: Vertical Panel Joint Option 1 Page 27: Vertical Panel Joint Option 2 Page 28: Vertical Panel Break @ Penetration Page 29: Panel Edge @ Butt Joint Page 30: Panels @ Outside Corner Page 31: Panels @ Inside Corner Page 32: Expansion Joint @ Inside Corner Page 33: Typical Fastener Layout