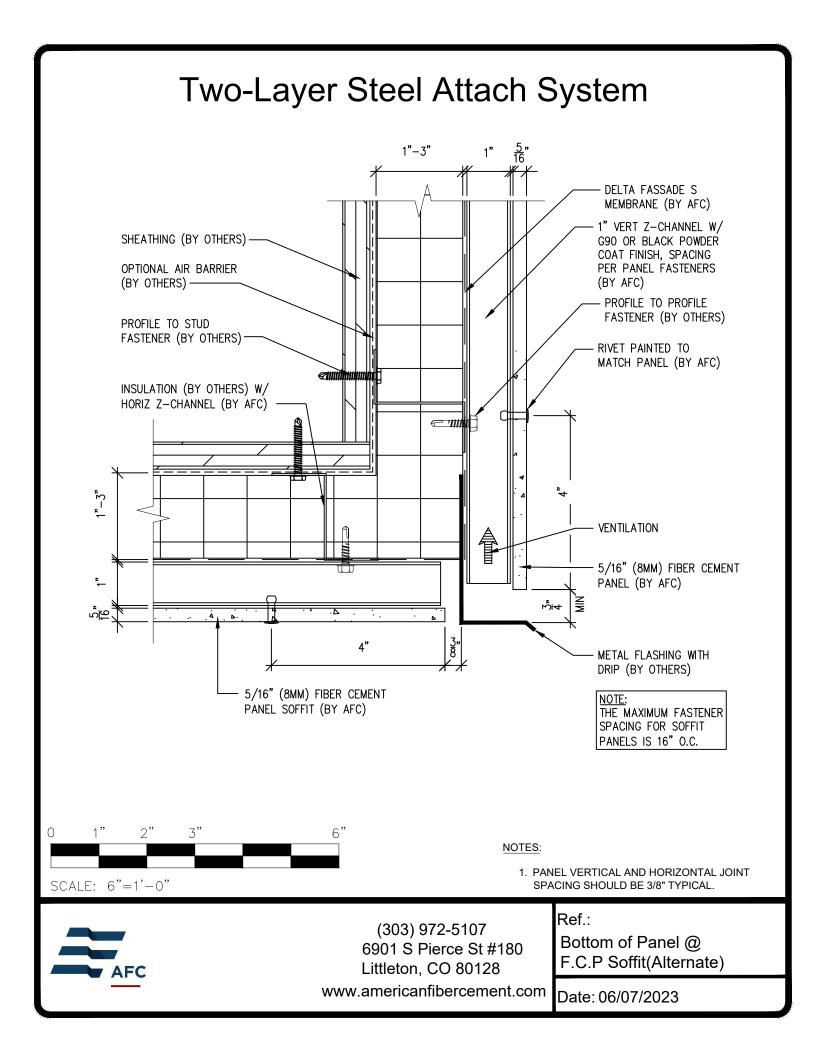

of Panel @ F.C.P Soffit (Alternate) Page 18: Soffit Termination @ Adjacent Material Page 19: Bottom of Panel @ Window Head Page 20: Bottom of Panel @ Window Head (Alternate) Page 21: F.C.P Return @ Window Head Page 22: Top of Panel @ Window Sill Page 23: Panel Edge @ Window Jamb Page 24: Panel Edge @ Window Jamb (Alternate) Page 25: F.C.P Return @ Window Jamb Page 26: Vertical Panel Joint Option 1 Page 27: Vertical Panel Joint Option 2 Page 28: Vertical Panel Break @ Penetration Page 29: Panel Edge @ Butt Joint Page 30: Panels @ Outside Corner Page 31: Panels @ Inside Corner Page 32: Expansion Joint @ Inside Corner Page 33: Typical Fastener Layout

6901 South Pierce Street, Suite 180, Littleton, CO 80128 303-972-5107 • FAX: 303-978-0308 AmericanFiberCement.com













































## **Two-Layer Steel Attach System**













## **Two-Layer Steel Attach System**