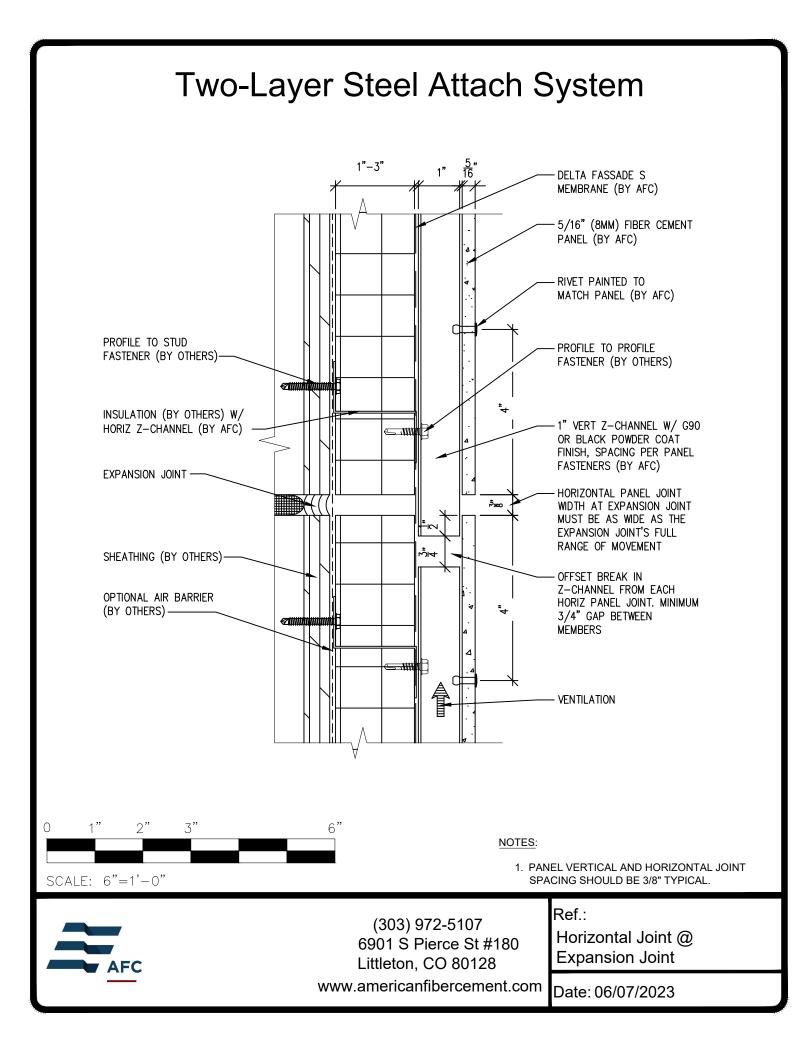

## **Typical Details**

Page 3: Top Panel @ Coping Page 4: Top Panel @ Soffit Page 5: Top of Panel @ F.C.P Soffit Page 6: Horizontal Joint @ Continuous Substrate Page 7: Horizontal Joint @ Break In Substrate Page 8: Not Permitted @ Break in Substrate Page 9: Horizontal Joint @ Expansion Joint Page 10: Horizontal Panel Break @ Penetration Page 11: Bottom of Panel @ Wall Base Page 12: Bottom of Panel @ Open Termination Page 13: Bottom of Panel @ Low Roof Flashing Page 14: Bottom of Panel @ Soffit Page 15: Bottom of Panel @ Soffit (Alternate) Page 16: Bottom of Panel @F.C.P. Soffit Page 17: Bottom of Panel @ F.C.P Soffit (Alternate) Page 18: Soffit Termination @ Adjacent Material Page 19: Bottom of Panel @ Window Head Page 20: Bottom of Panel @ Window Head (Alternate) Page 21: F.C.P Return @ Window Head Page 22: Top of Panel @ Window Sill Page 23: Panel Edge @ Window Jamb Page 24: Panel Edge @ Window Jamb (Alternate) Page 25: F.C.P Return @ Window Jamb Page 26: Vertical Panel Joint Option 1 Page 27: Vertical Panel Joint Option 2 Page 28: Vertical Panel Break @ Penetration Page 29: Panel Edge @ Butt Joint Page 30: Panels @ Outside Corner Page 31: Panels @ Inside Corner Page 32: Expansion Joint @ Inside Corner Page 33: Typical Fastener Layout