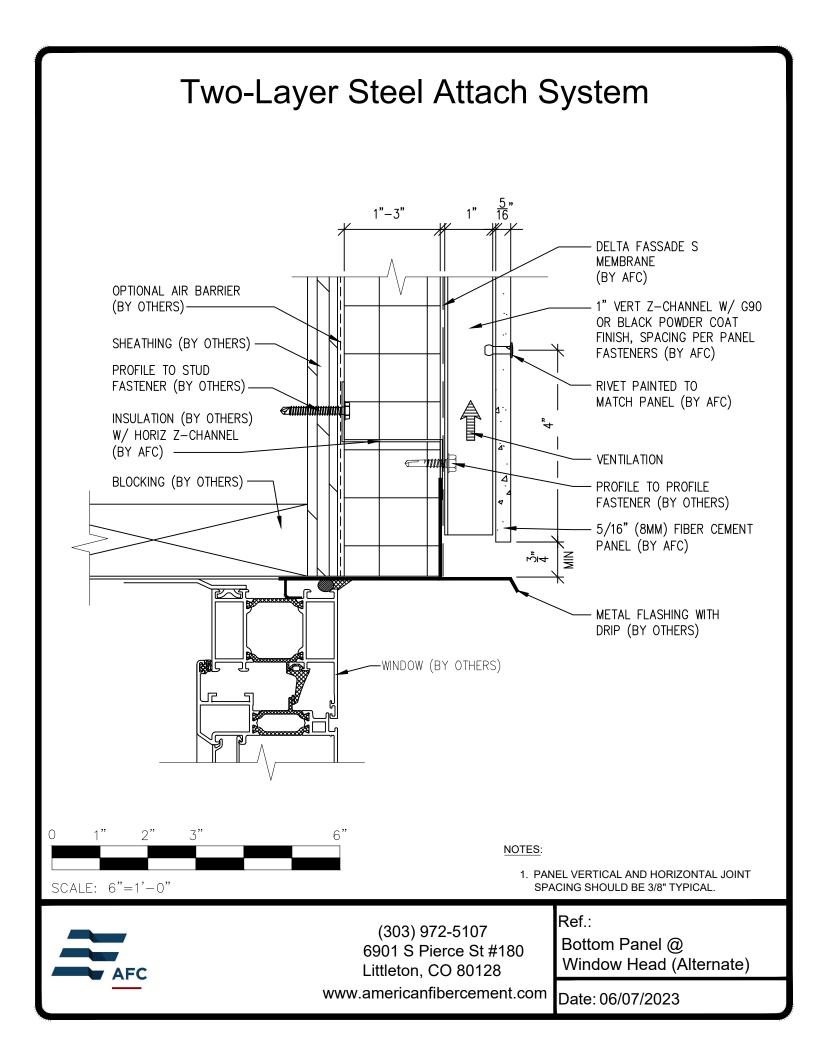

## **Typical Details**

Page 3: Top Panel @ Coping Page 4: Top Panel @ Soffit Page 5: Top of Panel @ F.C.P Soffit Page 6: Horizontal Joint @ Continuous Substrate Page 7: Horizontal Joint @ Break In Substrate Page 8: Not Permitted @ Break in Substrate Page 9: Horizontal Joint @ Expansion Joint Page 10: Horizontal Panel Break @ Penetration Page 11: Bottom of Panel @ Wall Base Page 12: Bottom of Panel @ Open Termination Page 13: Bottom of Panel @ Low Roof Flashing Page 14: Bottom of Panel @ Soffit Page 15: Bottom of Panel @ Soffit (Alternate) Page 16: Bottom of Panel @F.C.P. Soffit Page 17: Bottom of Panel @ F.C.P Soffit (Alternate) Page 18: Soffit Termination @ Adjacent Material Page 19: Bottom of Panel @ Window Head Page 20: Bottom of Panel @ Window Head (Alternate) Page 21: F.C.P Return @ Window Head Page 22: Top of Panel @ Window Sill Page 23: Panel Edge @ Window Jamb Page 24: Panel Edge @ Window Jamb (Alternate) Page 25: F.C.P Return @ Window Jamb Page 26: Vertical Panel Joint Option 1 Page 27: Vertical Panel Joint Option 2 Page 28: Vertical Panel Break @ Penetration Page 29: Panel Edge @ Butt Joint Page 30: Panels @ Outside Corner Page 31: Panels @ Inside Corner Page 32: Expansion Joint @ Inside Corner Page 33: Typical Fastener Layout