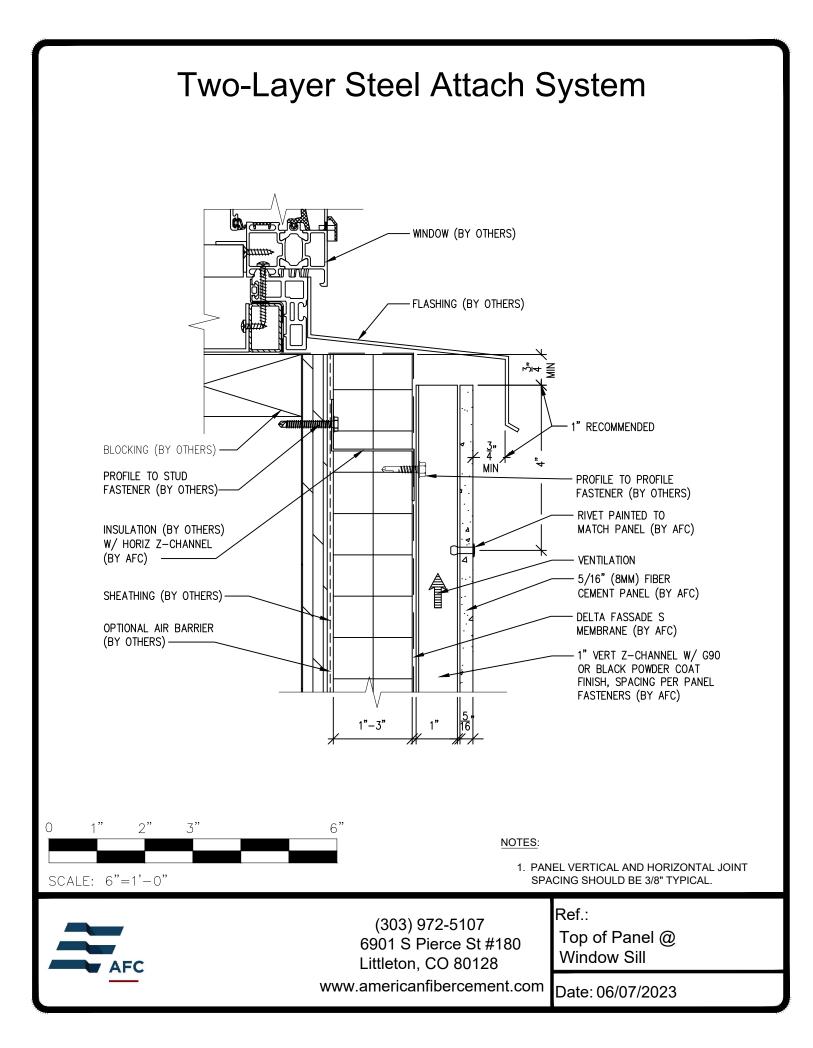

## **Typical Details**

Page 3: Top Panel @ Coping Page 4: Top Panel @ Soffit Page 5: Top of Panel @ F.C.P Soffit Page 6: Horizontal Joint @ Continuous Substrate Page 7: Horizontal Joint @ Break In Substrate Page 8: Not Permitted @ Break in Substrate Page 9: Horizontal Joint @ Expansion Joint Page 10: Horizontal Panel Break @ Penetration Page 11: Bottom of Panel @ Wall Base Page 12: Bottom of Panel @ Open Termination Page 13: Bottom of Panel @ Low Roof Flashing Page 14: Bottom of Panel @ Soffit Page 15: Bottom of Panel @ Soffit (Alternate) Page 16: Bottom of Panel @F.C.P. Soffit Page 17: Bottom of Panel @ F.C.P Soffit (Alternate) Page 18: Soffit Termination @ Adjacent Material Page 19: Bottom of Panel @ Window Head Page 20: Bottom of Panel @ Window Head (Alternate) Page 21: F.C.P Return @ Window Head Page 22: Top of Panel @ Window Sill Page 23: Panel Edge @ Window Jamb Page 24: Panel Edge @ Window Jamb (Alternate) Page 25: F.C.P Return @ Window Jamb Page 26: Vertical Panel Joint Option 1 Page 27: Vertical Panel Joint Option 2 Page 28: Vertical Panel Break @ Penetration Page 29: Panel Edge @ Butt Joint Page 30: Panels @ Outside Corner Page 31: Panels @ Inside Corner Page 32: Expansion Joint @ Inside Corner Page 33: Typical Fastener Layout