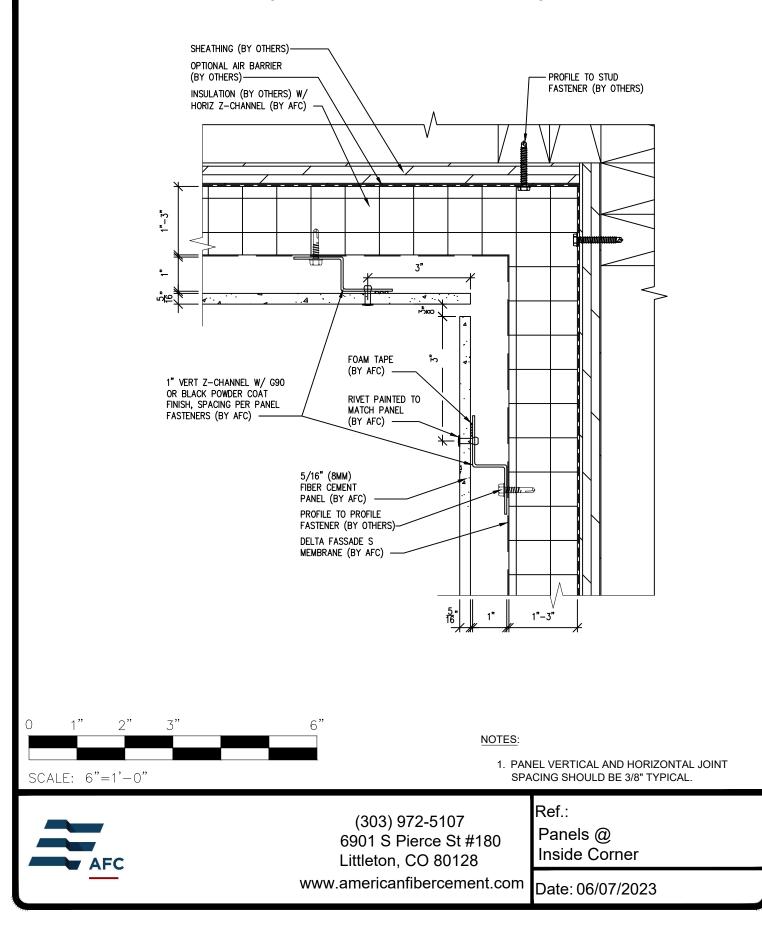

## **Typical Details**

Page 3: Top Panel @ Coping Page 4: Top Panel @ Soffit Page 5: Top of Panel @ F.C.P Soffit Page 6: Horizontal Joint @ Continuous Substrate Page 7: Horizontal Joint @ Break In Substrate Page 8: Not Permitted @ Break in Substrate Page 9: Horizontal Joint @ Expansion Joint Page 10: Horizontal Panel Break @ Penetration Page 11: Bottom of Panel @ Wall Base Page 12: Bottom of Panel @ Open Termination Page 13: Bottom of Panel @ Low Roof Flashing Page 14: Bottom of Panel @ Soffit Page 15: Bottom of Panel @ Soffit (Alternate) Page 16: Bottom of Panel @F.C.P. Soffit Page 17: Bottom of Panel @ F.C.P Soffit (Alternate) Page 18: Soffit Termination @ Adjacent Material Page 19: Bottom of Panel @ Window Head Page 20: Bottom of Panel @ Window Head (Alternate) Page 21: F.C.P Return @ Window Head Page 22: Top of Panel @ Window Sill Page 23: Panel Edge @ Window Jamb Page 24: Panel Edge @ Window Jamb (Alternate) Page 25: F.C.P Return @ Window Jamb Page 26: Vertical Panel Joint Option 1 Page 27: Vertical Panel Joint Option 2 Page 28: Vertical Panel Break @ Penetration Page 29: Panel Edge @ Butt Joint Page 30: Panels @ Outside Corner Page 31: Panels @ Inside Corner Page 32: Expansion Joint @ Inside Corner Page 33: Typical Fastener Layout