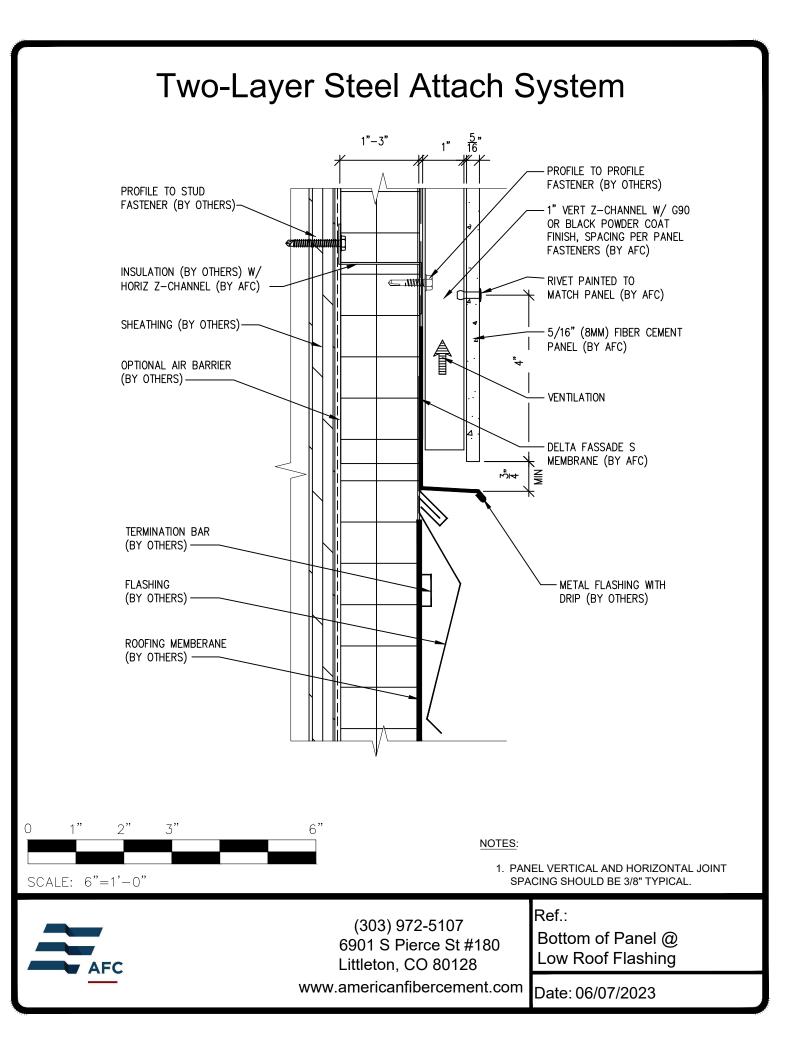

## **Typical Details**

Page 3: Top Panel @ Coping Page 4: Top Panel @ Soffit Page 5: Top of Panel @ F.C.P Soffit Page 6: Horizontal Joint @ Continuous Substrate Page 7: Horizontal Joint @ Break In Substrate Page 8: Not Permitted @ Break in Substrate Page 9: Horizontal Joint @ Expansion Joint Page 10: Horizontal Panel Break @ Penetration Page 11: Bottom of Panel @ Wall Base Page 12: Bottom of Panel @ Open Termination Page 13: Bottom of Panel @ Low Roof Flashing Page 14: Bottom of Panel @ Soffit Page 15: Bottom of Panel @ Soffit (Alternate) Page 16: Bottom of Panel @F.C.P. Soffit Page 17: Bottom of Panel @ F.C.P Soffit (Alternate) Page 18: Soffit Termination @ Adjacent Material Page 19: Bottom of Panel @ Window Head Page 20: Bottom of Panel @ Window Head (Alternate) Page 21: F.C.P Return @ Window Head Page 22: Top of Panel @ Window Sill Page 23: Panel Edge @ Window Jamb Page 24: Panel Edge @ Window Jamb (Alternate) Page 25: F.C.P Return @ Window Jamb Page 26: Vertical Panel Joint Option 1 Page 27: Vertical Panel Joint Option 2 Page 28: Vertical Panel Break @ Penetration Page 29: Panel Edge @ Butt Joint Page 30: Panels @ Outside Corner Page 31: Panels @ Inside Corner Page 32: Expansion Joint @ Inside Corner Page 33: Typical Fastener Layout

## **Two-Layer Steel Attach System**