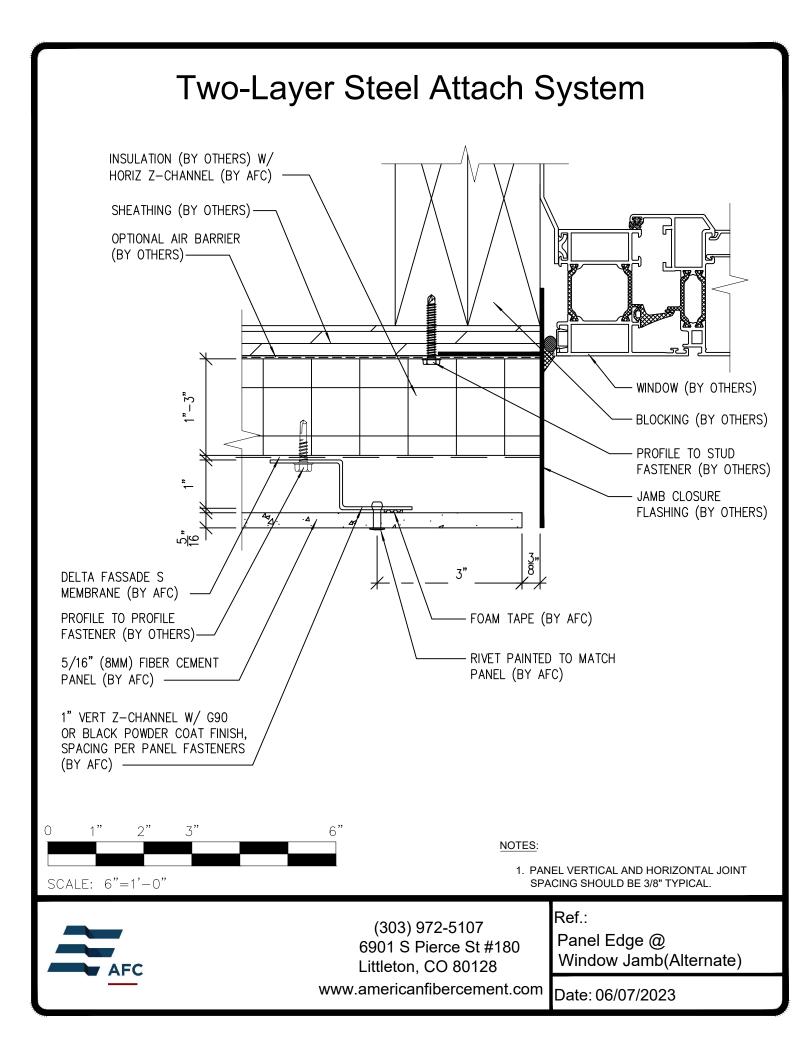

## **Typical Details**

Page 3: Top Panel @ Coping Page 4: Top Panel @ Soffit Page 5: Top of Panel @ F.C.P Soffit Page 6: Horizontal Joint @ Continuous Substrate Page 7: Horizontal Joint @ Break In Substrate Page 8: Not Permitted @ Break in Substrate Page 9: Horizontal Joint @ Expansion Joint Page 10: Horizontal Panel Break @ Penetration Page 11: Bottom of Panel @ Wall Base Page 12: Bottom of Panel @ Open Termination Page 13: Bottom of Panel @ Low Roof Flashing Page 14: Bottom of Panel @ Soffit Page 15: Bottom of Panel @ Soffit (Alternate) Page 16: Bottom of Panel @F.C.P. Soffit Page 17: Bottom of Panel @ F.C.P Soffit (Alternate) Page 18: Soffit Termination @ Adjacent Material Page 19: Bottom of Panel @ Window Head Page 20: Bottom of Panel @ Window Head (Alternate) Page 21: F.C.P Return @ Window Head Page 22: Top of Panel @ Window Sill Page 23: Panel Edge @ Window Jamb Page 24: Panel Edge @ Window Jamb (Alternate) Page 25: F.C.P Return @ Window Jamb Page 26: Vertical Panel Joint Option 1 Page 27: Vertical Panel Joint Option 2 Page 28: Vertical Panel Break @ Penetration Page 29: Panel Edge @ Butt Joint Page 30: Panels @ Outside Corner Page 31: Panels @ Inside Corner Page 32: Expansion Joint @ Inside Corner Page 33: Typical Fastener Layout

## **Two-Layer Steel Attach System**