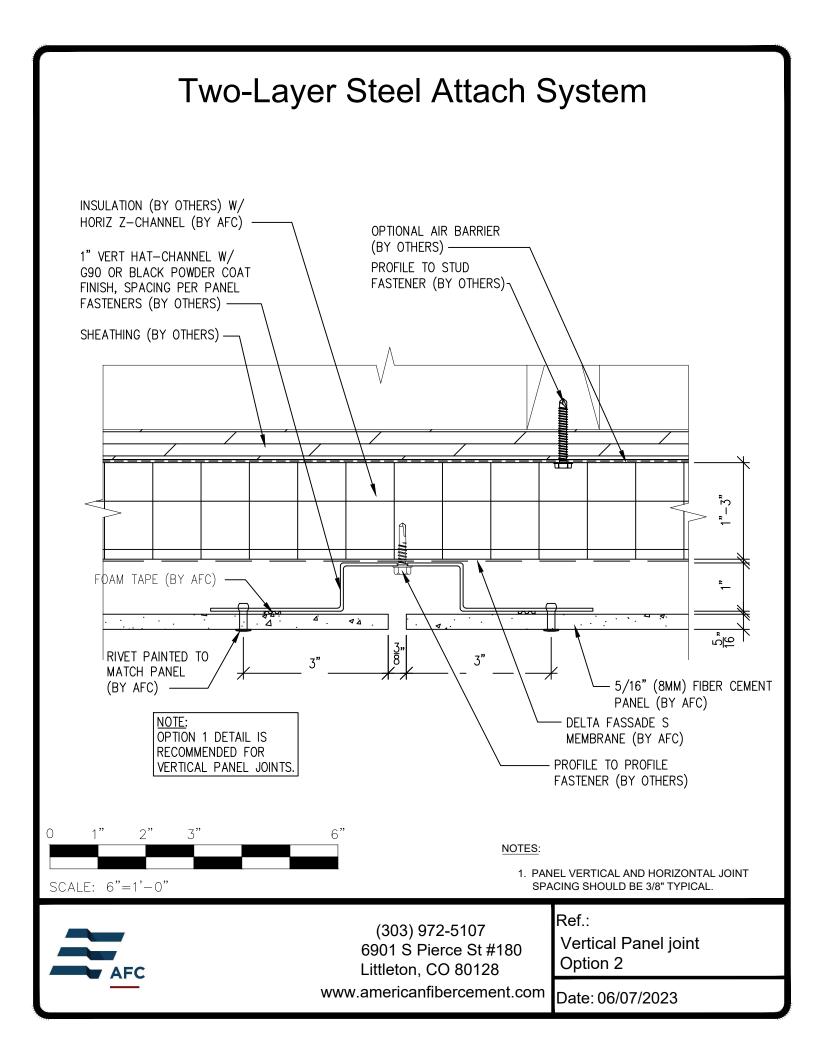

## **Typical Details**

Page 3: Top Panel @ Coping Page 4: Top Panel @ Soffit Page 5: Top of Panel @ F.C.P Soffit Page 6: Horizontal Joint @ Continuous Substrate Page 7: Horizontal Joint @ Break In Substrate Page 8: Not Permitted @ Break in Substrate Page 9: Horizontal Joint @ Expansion Joint Page 10: Horizontal Panel Break @ Penetration Page 11: Bottom of Panel @ Wall Base Page 12: Bottom of Panel @ Open Termination Page 13: Bottom of Panel @ Low Roof Flashing Page 14: Bottom of Panel @ Soffit Page 15: Bottom of Panel @ Soffit (Alternate) Page 16: Bottom of Panel @F.C.P. Soffit Page 17: Bottom of Panel @ F.C.P Soffit (Alternate) Page 18: Soffit Termination @ Adjacent Material Page 19: Bottom of Panel @ Window Head Page 20: Bottom of Panel @ Window Head (Alternate) Page 21: F.C.P Return @ Window Head Page 22: Top of Panel @ Window Sill Page 23: Panel Edge @ Window Jamb Page 24: Panel Edge @ Window Jamb (Alternate) Page 25: F.C.P Return @ Window Jamb Page 26: Vertical Panel Joint Option 1 Page 27: Vertical Panel Joint Option 2 Page 28: Vertical Panel Break @ Penetration Page 29: Panel Edge @ Butt Joint Page 30: Panels @ Outside Corner Page 31: Panels @ Inside Corner Page 32: Expansion Joint @ Inside Corner Page 33: Typical Fastener Layout

## **Two-Layer Steel Attach System**