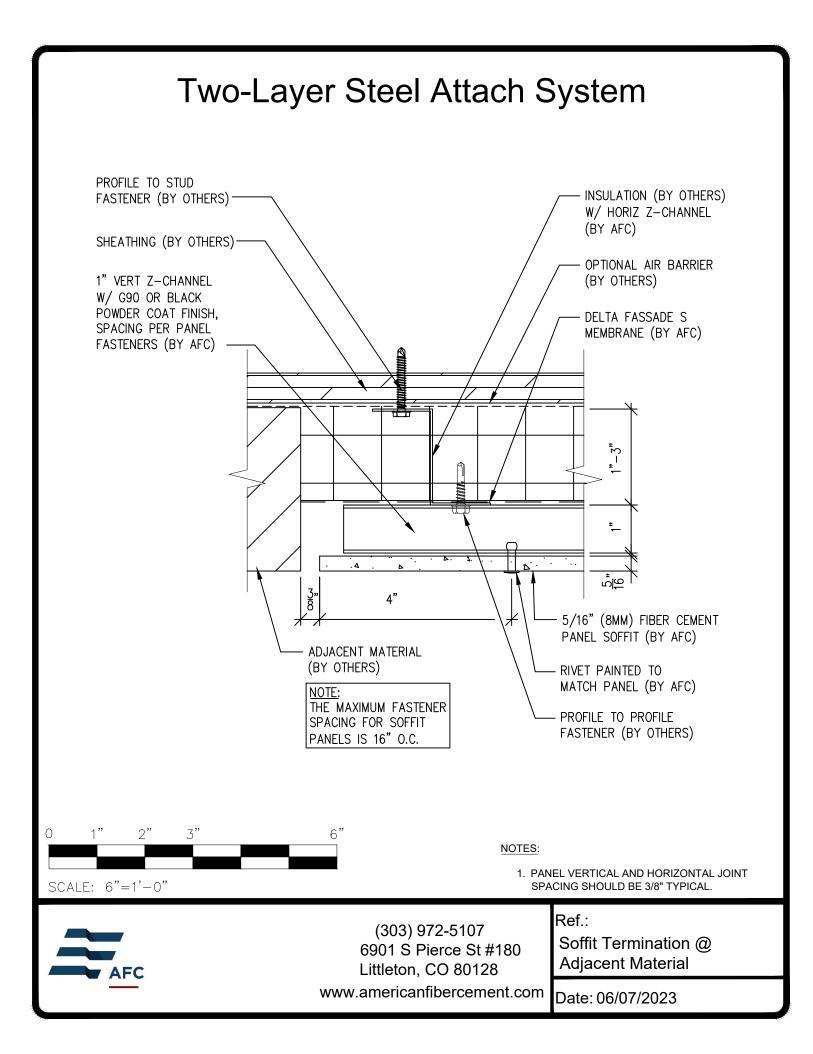

Panel @ F.C.P Soffit (Alternate) Page 18: Soffit Termination @ Adjacent Material Page 19: Bottom of Panel @ Window Head Page 20: Bottom of Panel @ Window Head (Alternate) Page 21: F.C.P Return @ Window Head Page 22: Top of Panel @ Window Sill Page 23: Panel Edge @ Window Jamb Page 24: Panel Edge @ Window Jamb (Alternate) Page 25: F.C.P Return @ Window Jamb Page 26: Vertical Panel Joint Option 1 Page 27: Vertical Panel Joint Option 2 Page 28: Vertical Panel Break @ Penetration Page 29: Panel Edge @ Butt Joint Page 30: Panels @ Outside Corner Page 31: Panels @ Inside Corner Page 32: Expansion Joint @ Inside Corner Page 33: Typical Fastener Layout

6901 South Pierce Street, Suite 180, Littleton, CO 80128 303-972-5107 • FAX: 303-978-0308 AmericanFiberCement.com













































## **Two-Layer Steel Attach System**













## **Two-Layer Steel Attach System**