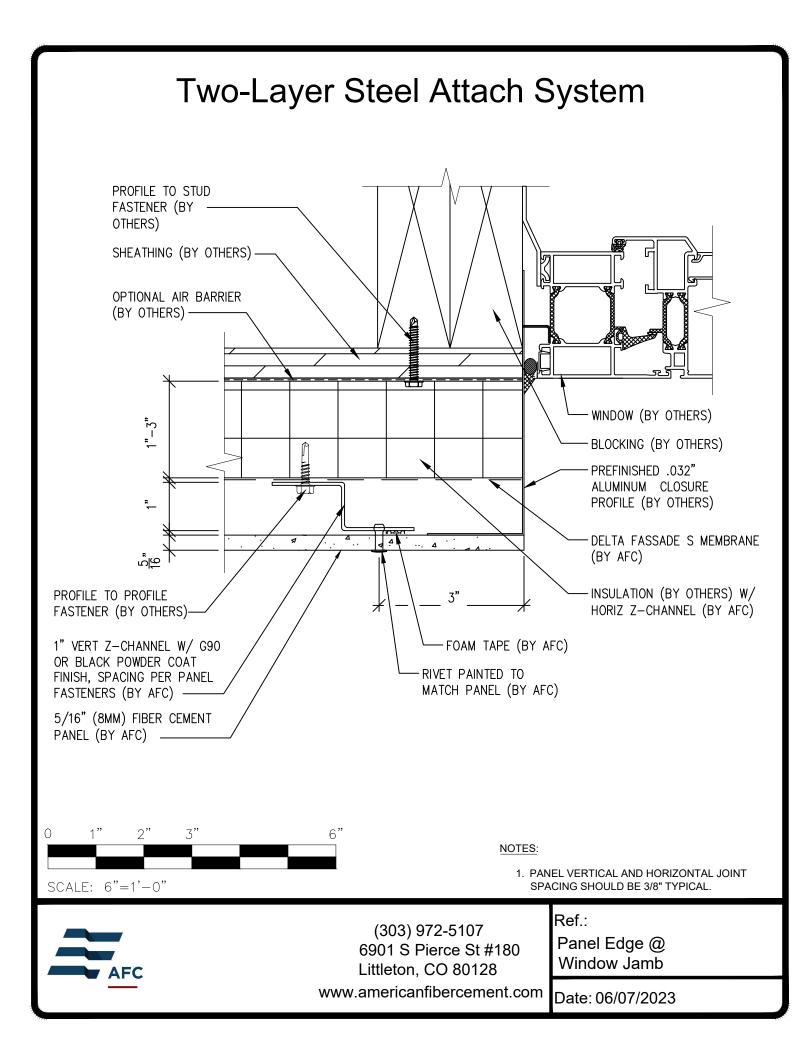

## **Typical Details**

Page 3: Top Panel @ Coping Page 4: Top Panel @ Soffit Page 5: Top of Panel @ F.C.P Soffit Page 6: Horizontal Joint @ Continuous Substrate Page 7: Horizontal Joint @ Break In Substrate Page 8: Not Permitted @ Break in Substrate Page 9: Horizontal Joint @ Expansion Joint Page 10: Horizontal Panel Break @ Penetration Page 11: Bottom of Panel @ Wall Base Page 12: Bottom of Panel @ Open Termination Page 13: Bottom of Panel @ Low Roof Flashing Page 14: Bottom of Panel @ Soffit Page 15: Bottom of Panel @ Soffit (Alternate) Page 16: Bottom of Panel @F.C.P. Soffit Page 17: Bottom of Panel @ F.C.P Soffit (Alternate) Page 18: Soffit Termination @ Adjacent Material Page 19: Bottom of Panel @ Window Head Page 20: Bottom of Panel @ Window Head (Alternate) Page 21: F.C.P Return @ Window Head Page 22: Top of Panel @ Window Sill Page 23: Panel Edge @ Window Jamb Page 24: Panel Edge @ Window Jamb (Alternate) Page 25: F.C.P Return @ Window Jamb Page 26: Vertical Panel Joint Option 1 Page 27: Vertical Panel Joint Option 2 Page 28: Vertical Panel Break @ Penetration Page 29: Panel Edge @ Butt Joint Page 30: Panels @ Outside Corner Page 31: Panels @ Inside Corner Page 32: Expansion Joint @ Inside Corner Page 33: Typical Fastener Layout

## **Two-Layer Steel Attach System**