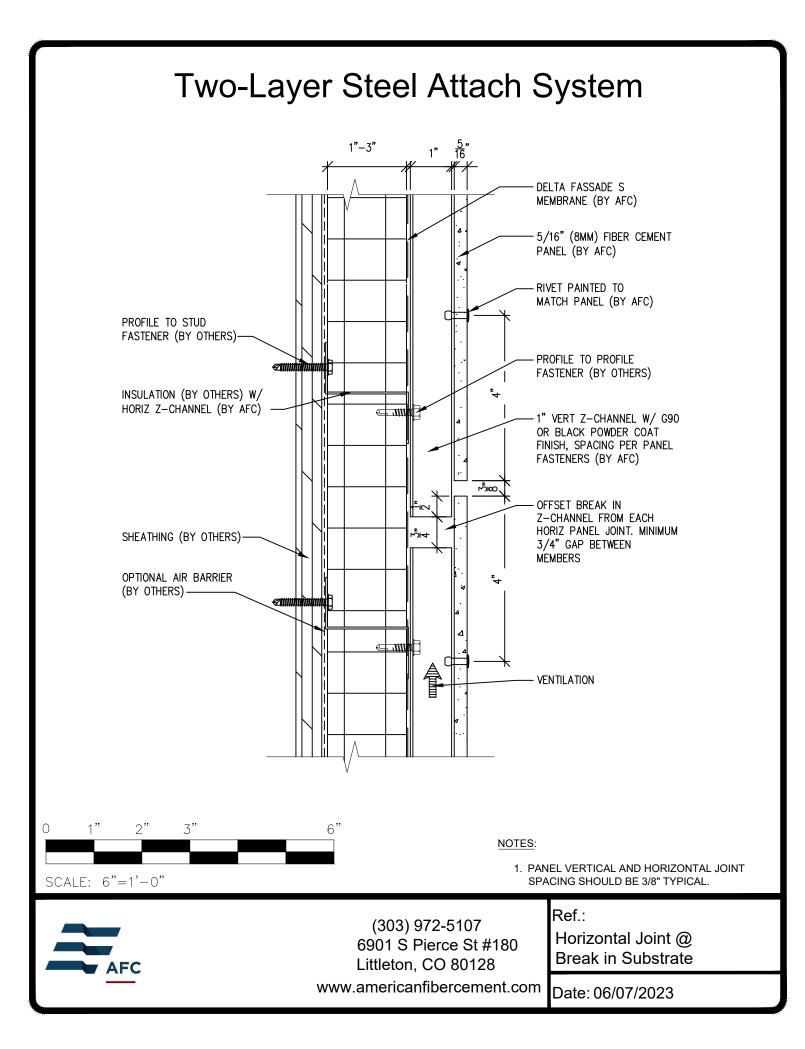

## **Typical Details**

Page 3: Top Panel @ Coping Page 4: Top Panel @ Soffit Page 5: Top of Panel @ F.C.P Soffit Page 6: Horizontal Joint @ Continuous Substrate Page 7: Horizontal Joint @ Break In Substrate Page 8: Not Permitted @ Break in Substrate Page 9: Horizontal Joint @ Expansion Joint Page 10: Horizontal Panel Break @ Penetration Page 11: Bottom of Panel @ Wall Base Page 12: Bottom of Panel @ Open Termination Page 13: Bottom of Panel @ Low Roof Flashing Page 14: Bottom of Panel @ Soffit Page 15: Bottom of Panel @ Soffit (Alternate) Page 16: Bottom of Panel @F.C.P. Soffit Page 17: Bottom of Panel @ F.C.P Soffit (Alternate) Page 18: Soffit Termination @ Adjacent Material Page 19: Bottom of Panel @ Window Head Page 20: Bottom of Panel @ Window Head (Alternate) Page 21: F.C.P Return @ Window Head Page 22: Top of Panel @ Window Sill Page 23: Panel Edge @ Window Jamb Page 24: Panel Edge @ Window Jamb (Alternate) Page 25: F.C.P Return @ Window Jamb Page 26: Vertical Panel Joint Option 1 Page 27: Vertical Panel Joint Option 2 Page 28: Vertical Panel Break @ Penetration Page 29: Panel Edge @ Butt Joint Page 30: Panels @ Outside Corner Page 31: Panels @ Inside Corner Page 32: Expansion Joint @ Inside Corner Page 33: Typical Fastener Layout