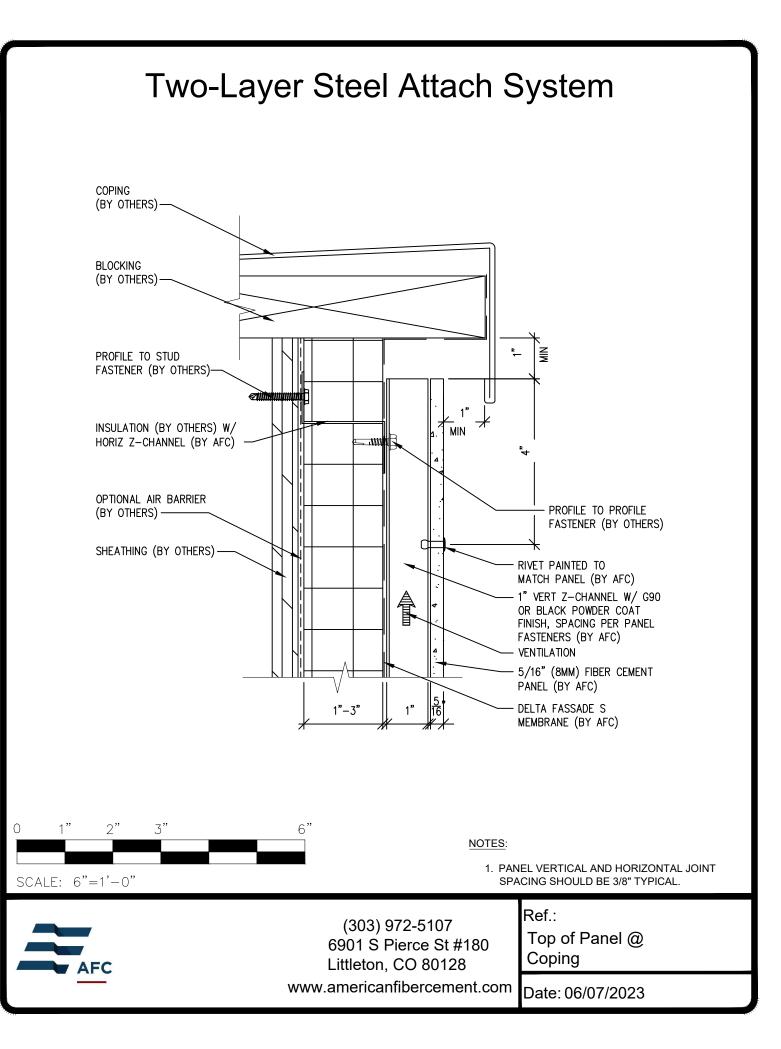

## **Typical Details**

Page 3: Top Panel @ Coping Page 4: Top Panel @ Soffit Page 5: Top of Panel @ F.C.P Soffit Page 6: Horizontal Joint @ Continuous Substrate Page 7: Horizontal Joint @ Break In Substrate Page 8: Not Permitted @ Break in Substrate Page 9: Horizontal Joint @ Expansion Joint Page 10: Horizontal Panel Break @ Penetration Page 11: Bottom of Panel @ Wall Base Page 12: Bottom of Panel @ Open Termination Page 13: Bottom of Panel @ Low Roof Flashing Page 14: Bottom of Panel @ Soffit Page 15: Bottom of Panel @ Soffit (Alternate) Page 16: Bottom of Panel @F.C.P. Soffit Page 17: Bottom of Panel @ F.C.P Soffit (Alternate) Page 18: Soffit Termination @ Adjacent Material Page 19: Bottom of Panel @ Window Head Page 20: Bottom of Panel @ Window Head (Alternate) Page 21: F.C.P Return @ Window Head Page 22: Top of Panel @ Window Sill Page 23: Panel Edge @ Window Jamb Page 24: Panel Edge @ Window Jamb (Alternate) Page 25: F.C.P Return @ Window Jamb Page 26: Vertical Panel Joint Option 1 Page 27: Vertical Panel Joint Option 2 Page 28: Vertical Panel Break @ Penetration Page 29: Panel Edge @ Butt Joint Page 30: Panels @ Outside Corner Page 31: Panels @ Inside Corner Page 32: Expansion Joint @ Inside Corner Page 33: Typical Fastener Layout

## **Two-Layer Steel Attach System**