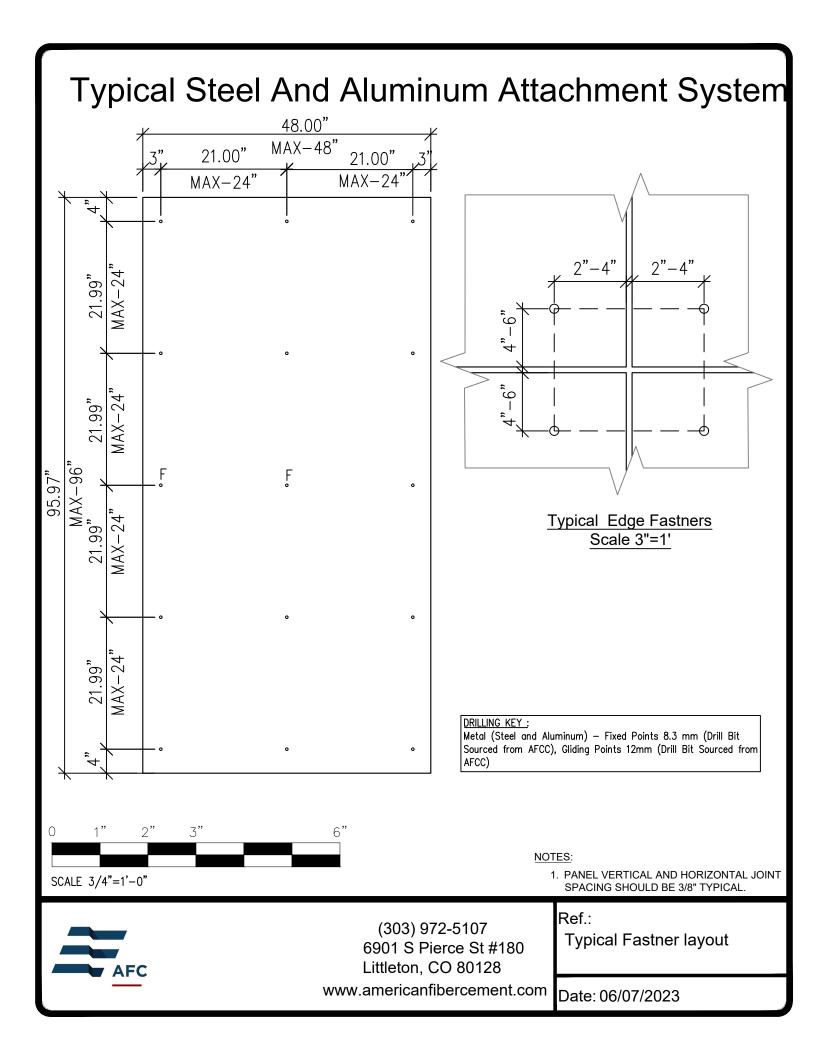

## **Typical Details**

Page 3: Top Panel @ Coping Page 4: Top Panel @ Soffit Page 5: Top of Panel @ F.C.P Soffit Page 6: Horizontal Joint @ Continuous Substrate Page 7: Horizontal Joint @ Break In Substrate Page 8: Not Permitted @ Break in Substrate Page 9: Horizontal Joint @ Expansion Joint Page 10: Horizontal Panel Break @ Penetration Page 11: Bottom of Panel @ Wall Base Page 12: Bottom of Panel @ Open Termination Page 13: Bottom of Panel @ Low Roof Flashing Page 14: Bottom of Panel @ Soffit Page 15: Bottom of Panel @ Soffit (Alternate) Page 16: Bottom of Panel @F.C.P. Soffit Page 17: Bottom of Panel @ F.C.P Soffit (Alternate) Page 18: Soffit Termination @ Adjacent Material Page 19: Bottom of Panel @ Window Head Page 20: Bottom of Panel @ Window Head (Alternate) Page 21: F.C.P Return @ Window Head Page 22: Top of Panel @ Window Sill Page 23: Panel Edge @ Window Jamb Page 24: Panel Edge @ Window Jamb (Alternate) Page 25: F.C.P Return @ Window Jamb Page 26: Vertical Panel Joint Option 1 Page 27: Vertical Panel Joint Option 2 Page 28: Vertical Panel Break @ Penetration Page 29: Panel Edge @ Butt Joint Page 30: Panels @ Outside Corner Page 31: Panels @ Inside Corner Page 32: Expansion Joint @ Inside Corner Page 33: Typical Fastener Layout