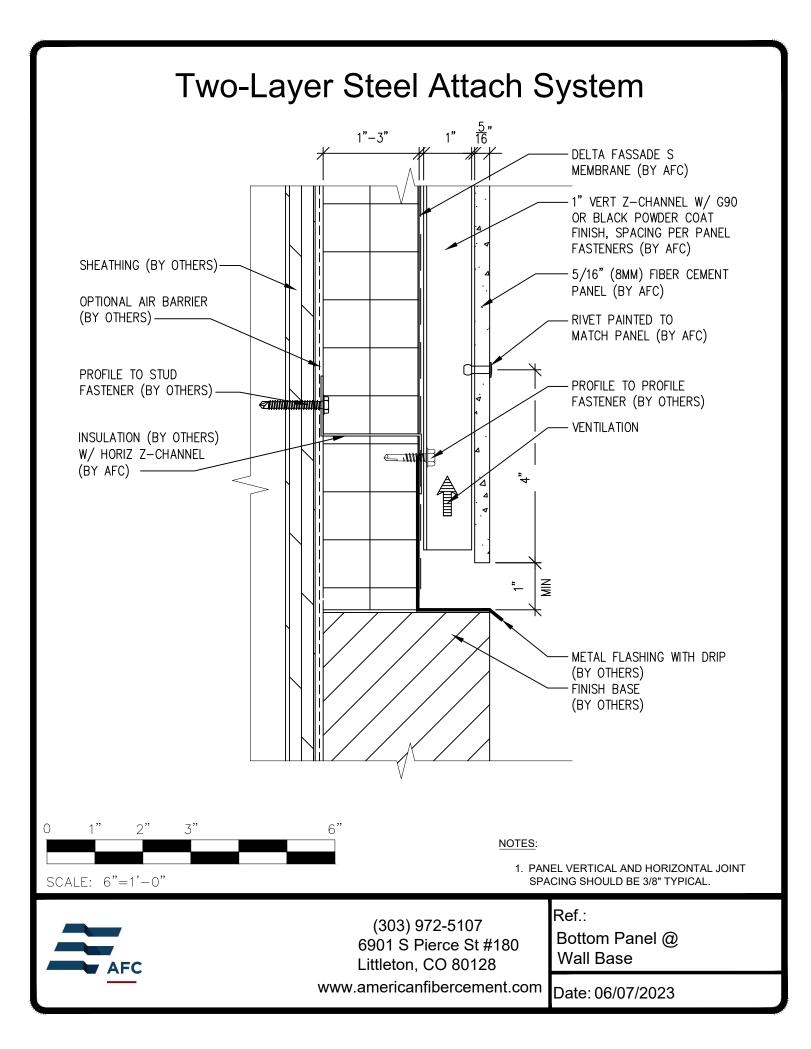

## **Typical Details**

Page 3: Top Panel @ Coping Page 4: Top Panel @ Soffit Page 5: Top of Panel @ F.C.P Soffit Page 6: Horizontal Joint @ Continuous Substrate Page 7: Horizontal Joint @ Break In Substrate Page 8: Not Permitted @ Break in Substrate Page 9: Horizontal Joint @ Expansion Joint Page 10: Horizontal Panel Break @ Penetration Page 11: Bottom of Panel @ Wall Base Page 12: Bottom of Panel @ Open Termination Page 13: Bottom of Panel @ Low Roof Flashing Page 14: Bottom of Panel @ Soffit Page 15: Bottom of Panel @ Soffit (Alternate) Page 16: Bottom of Panel @F.C.P. Soffit Page 17: Bottom of Panel @ F.C.P Soffit (Alternate) Page 18: Soffit Termination @ Adjacent Material Page 19: Bottom of Panel @ Window Head Page 20: Bottom of Panel @ Window Head (Alternate) Page 21: F.C.P Return @ Window Head Page 22: Top of Panel @ Window Sill Page 23: Panel Edge @ Window Jamb Page 24: Panel Edge @ Window Jamb (Alternate) Page 25: F.C.P Return @ Window Jamb Page 26: Vertical Panel Joint Option 1 Page 27: Vertical Panel Joint Option 2 Page 28: Vertical Panel Break @ Penetration Page 29: Panel Edge @ Butt Joint Page 30: Panels @ Outside Corner Page 31: Panels @ Inside Corner Page 32: Expansion Joint @ Inside Corner Page 33: Typical Fastener Layout

## **Two-Layer Steel Attach System**