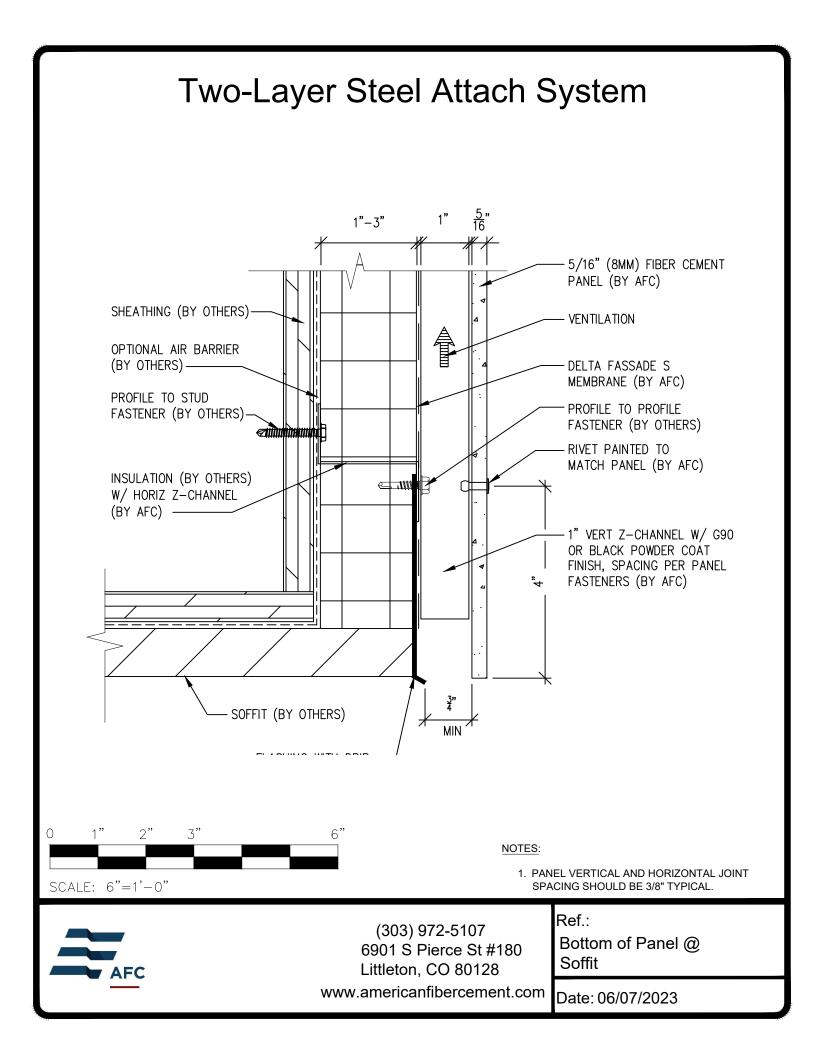

## **Typical Details**

Page 3: Top Panel @ Coping Page 4: Top Panel @ Soffit Page 5: Top of Panel @ F.C.P Soffit Page 6: Horizontal Joint @ Continuous Substrate Page 7: Horizontal Joint @ Break In Substrate Page 8: Not Permitted @ Break in Substrate Page 9: Horizontal Joint @ Expansion Joint Page 10: Horizontal Panel Break @ Penetration Page 11: Bottom of Panel @ Wall Base Page 12: Bottom of Panel @ Open Termination Page 13: Bottom of Panel @ Low Roof Flashing Page 14: Bottom of Panel @ Soffit Page 15: Bottom of Panel @ Soffit (Alternate) Page 16: Bottom of Panel @F.C.P. Soffit Page 17: Bottom of Panel @ F.C.P Soffit (Alternate) Page 18: Soffit Termination @ Adjacent Material Page 19: Bottom of Panel @ Window Head Page 20: Bottom of Panel @ Window Head (Alternate) Page 21: F.C.P Return @ Window Head Page 22: Top of Panel @ Window Sill Page 23: Panel Edge @ Window Jamb Page 24: Panel Edge @ Window Jamb (Alternate) Page 25: F.C.P Return @ Window Jamb Page 26: Vertical Panel Joint Option 1 Page 27: Vertical Panel Joint Option 2 Page 28: Vertical Panel Break @ Penetration Page 29: Panel Edge @ Butt Joint Page 30: Panels @ Outside Corner Page 31: Panels @ Inside Corner Page 32: Expansion Joint @ Inside Corner Page 33: Typical Fastener Layout

## **Two-Layer Steel Attach System**