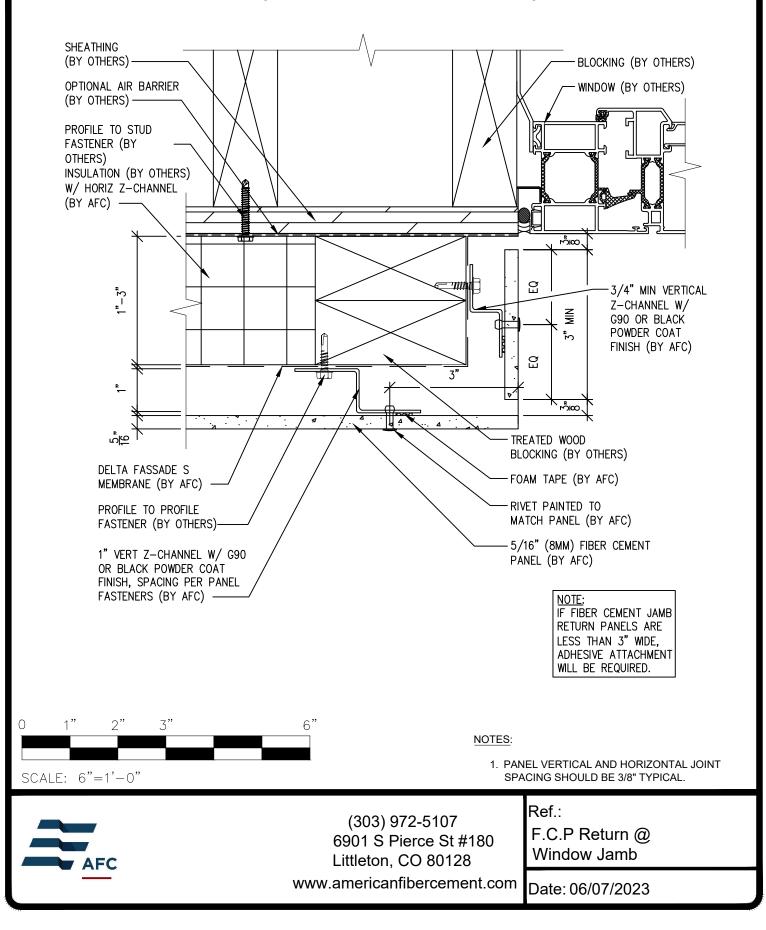

## **Typical Details**

Page 3: Top Panel @ Coping Page 4: Top Panel @ Soffit Page 5: Top of Panel @ F.C.P Soffit Page 6: Horizontal Joint @ Continuous Substrate Page 7: Horizontal Joint @ Break In Substrate Page 8: Not Permitted @ Break in Substrate Page 9: Horizontal Joint @ Expansion Joint Page 10: Horizontal Panel Break @ Penetration Page 11: Bottom of Panel @ Wall Base Page 12: Bottom of Panel @ Open Termination Page 13: Bottom of Panel @ Low Roof Flashing Page 14: Bottom of Panel @ Soffit Page 15: Bottom of Panel @ Soffit (Alternate) Page 16: Bottom of Panel @F.C.P. Soffit Page 17: Bottom of Panel @ F.C.P Soffit (Alternate) Page 18: Soffit Termination @ Adjacent Material Page 19: Bottom of Panel @ Window Head Page 20: Bottom of Panel @ Window Head (Alternate) Page 21: F.C.P Return @ Window Head Page 22: Top of Panel @ Window Sill Page 23: Panel Edge @ Window Jamb Page 24: Panel Edge @ Window Jamb (Alternate) Page 25: F.C.P Return @ Window Jamb Page 26: Vertical Panel Joint Option 1 Page 27: Vertical Panel Joint Option 2 Page 28: Vertical Panel Break @ Penetration Page 29: Panel Edge @ Butt Joint Page 30: Panels @ Outside Corner Page 31: Panels @ Inside Corner Page 32: Expansion Joint @ Inside Corner Page 33: Typical Fastener Layout