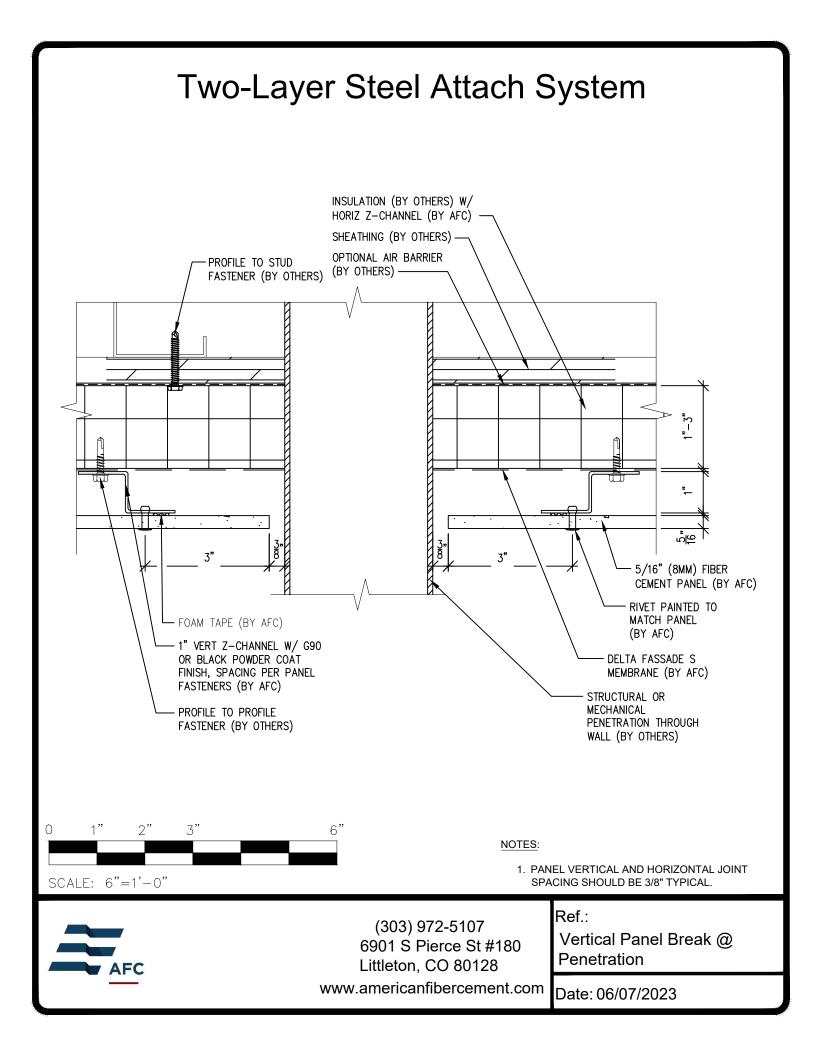

## **Typical Details**

Page 3: Top Panel @ Coping Page 4: Top Panel @ Soffit Page 5: Top of Panel @ F.C.P Soffit Page 6: Horizontal Joint @ Continuous Substrate Page 7: Horizontal Joint @ Break In Substrate Page 8: Not Permitted @ Break in Substrate Page 9: Horizontal Joint @ Expansion Joint Page 10: Horizontal Panel Break @ Penetration Page 11: Bottom of Panel @ Wall Base Page 12: Bottom of Panel @ Open Termination Page 13: Bottom of Panel @ Low Roof Flashing Page 14: Bottom of Panel @ Soffit Page 15: Bottom of Panel @ Soffit (Alternate) Page 16: Bottom of Panel @F.C.P. Soffit Page 17: Bottom of Panel @ F.C.P Soffit (Alternate) Page 18: Soffit Termination @ Adjacent Material Page 19: Bottom of Panel @ Window Head Page 20: Bottom of Panel @ Window Head (Alternate) Page 21: F.C.P Return @ Window Head Page 22: Top of Panel @ Window Sill Page 23: Panel Edge @ Window Jamb Page 24: Panel Edge @ Window Jamb (Alternate) Page 25: F.C.P Return @ Window Jamb Page 26: Vertical Panel Joint Option 1 Page 27: Vertical Panel Joint Option 2 Page 28: Vertical Panel Break @ Penetration Page 29: Panel Edge @ Butt Joint Page 30: Panels @ Outside Corner Page 31: Panels @ Inside Corner Page 32: Expansion Joint @ Inside Corner Page 33: Typical Fastener Layout

## **Two-Layer Steel Attach System**