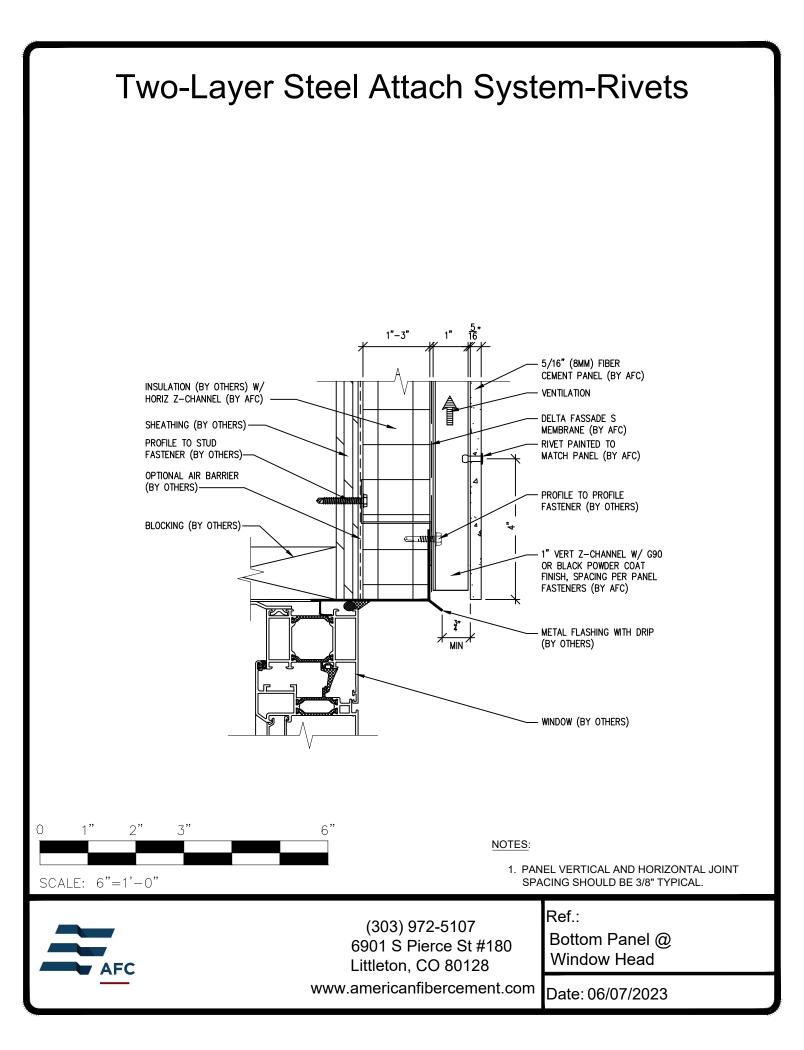

## **Typical Details**

Page 3: Top Panel @ Coping Page 4: Top Panel @ Soffit Page 5: Top of Panel @ F.C.P Soffit Page 6: Horizontal Joint @ Continuous Substrate Page 7: Horizontal Joint @ Break In Substrate Page 8: Not Permitted @ Break in Substrate Page 9: Horizontal Joint @ Expansion Joint Page 10: Horizontal Panel Break @ Penetration Page 11: Bottom of Panel @ Wall Base Page 12: Bottom of Panel @ Open Termination Page 13: Bottom of Panel @ Low Roof Flashing Page 14: Bottom of Panel @ Soffit Page 15: Bottom of Panel @ Soffit (Alternate) Page 16: Bottom of Panel @F.C.P. Soffit Page 17: Bottom of Panel @ F.C.P Soffit (Alternate) Page 18: Soffit Termination @ Adjacent Material Page 19: Bottom of Panel @ Window Head Page 20: Bottom of Panel @ Window Head (Alternate) Page 21: F.C.P Return @ Window Head Page 22: Top of Panel @ Window Sill Page 23: Panel Edge @ Window Jamb Page 24: Panel Edge @ Window Jamb (Alternate) Page 25: F.C.P Return @ Window Jamb Page 26: Vertical Panel Joint Option 1 Page 27: Vertical Panel Joint Option 2 Page 28: Vertical Panel Break @ Penetration Page 29: Panel Edge @ Butt Joint Page 30: Panels @ Outside Corner Page 31: Panels @ Inside Corner Page 32: Expansion Joint @ Inside Corner Page 33: Typical Fastener Layout