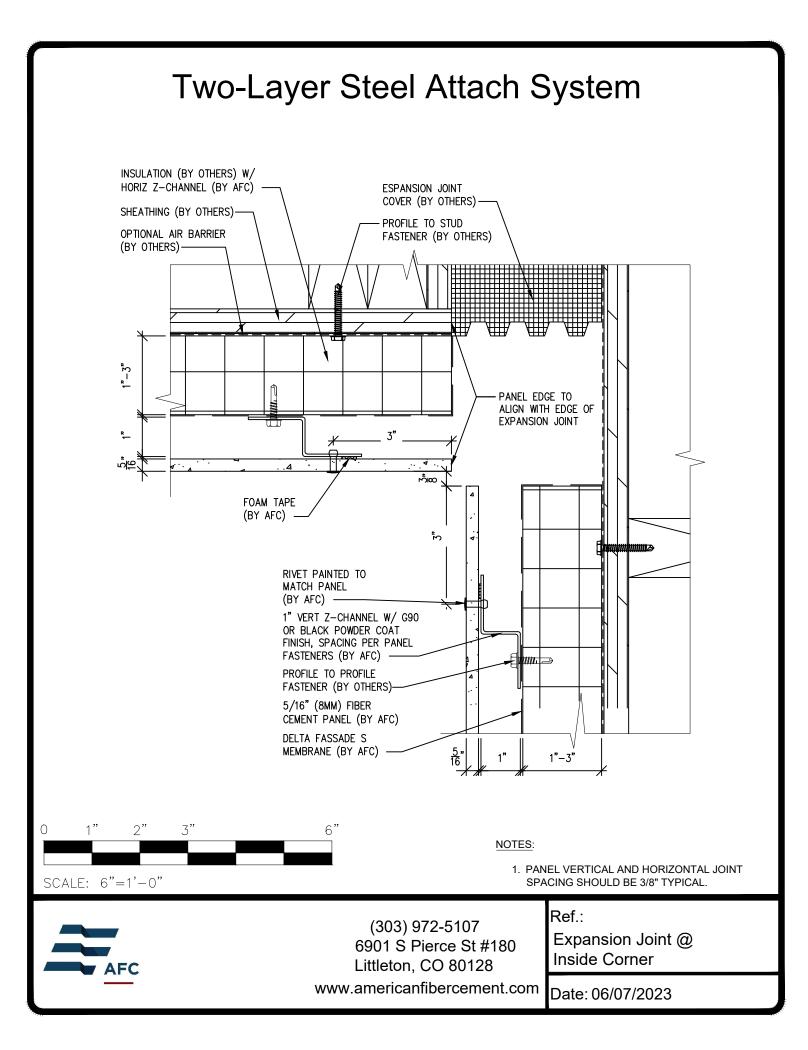

## **Typical Details**

Page 3: Top Panel @ Coping Page 4: Top Panel @ Soffit Page 5: Top of Panel @ F.C.P Soffit Page 6: Horizontal Joint @ Continuous Substrate Page 7: Horizontal Joint @ Break In Substrate Page 8: Not Permitted @ Break in Substrate Page 9: Horizontal Joint @ Expansion Joint Page 10: Horizontal Panel Break @ Penetration Page 11: Bottom of Panel @ Wall Base Page 12: Bottom of Panel @ Open Termination Page 13: Bottom of Panel @ Low Roof Flashing Page 14: Bottom of Panel @ Soffit Page 15: Bottom of Panel @ Soffit (Alternate) Page 16: Bottom of Panel @F.C.P. Soffit Page 17: Bottom of Panel @ F.C.P Soffit (Alternate) Page 18: Soffit Termination @ Adjacent Material Page 19: Bottom of Panel @ Window Head Page 20: Bottom of Panel @ Window Head (Alternate) Page 21: F.C.P Return @ Window Head Page 22: Top of Panel @ Window Sill Page 23: Panel Edge @ Window Jamb Page 24: Panel Edge @ Window Jamb (Alternate) Page 25: F.C.P Return @ Window Jamb Page 26: Vertical Panel Joint Option 1 Page 27: Vertical Panel Joint Option 2 Page 28: Vertical Panel Break @ Penetration Page 29: Panel Edge @ Butt Joint Page 30: Panels @ Outside Corner Page 31: Panels @ Inside Corner Page 32: Expansion Joint @ Inside Corner Page 33: Typical Fastener Layout

## **Two-Layer Steel Attach System**