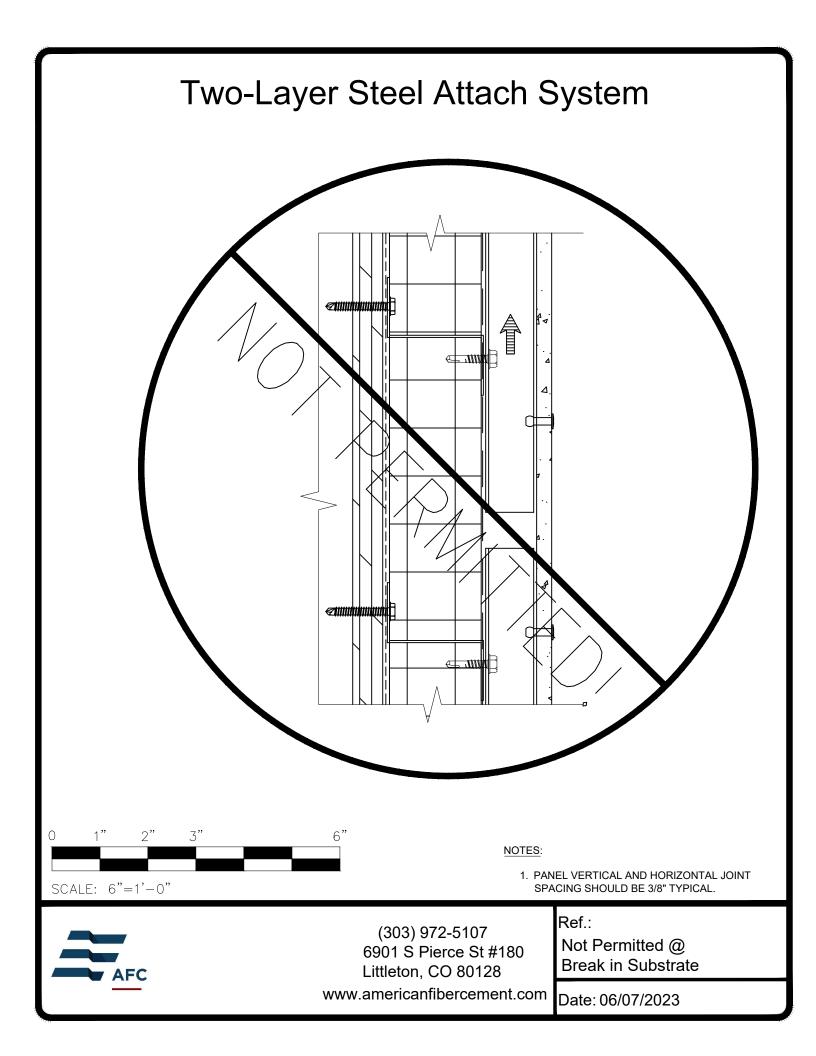

## **Typical Details**

Page 3: Top Panel @ Coping Page 4: Top Panel @ Soffit Page 5: Top of Panel @ F.C.P Soffit Page 6: Horizontal Joint @ Continuous Substrate Page 7: Horizontal Joint @ Break In Substrate Page 8: Not Permitted @ Break in Substrate Page 9: Horizontal Joint @ Expansion Joint Page 10: Horizontal Panel Break @ Penetration Page 11: Bottom of Panel @ Wall Base Page 12: Bottom of Panel @ Open Termination Page 13: Bottom of Panel @ Low Roof Flashing Page 14: Bottom of Panel @ Soffit Page 15: Bottom of Panel @ Soffit (Alternate) Page 16: Bottom of Panel @F.C.P. Soffit Page 17: Bottom of Panel @ F.C.P Soffit (Alternate) Page 18: Soffit Termination @ Adjacent Material Page 19: Bottom of Panel @ Window Head Page 20: Bottom of Panel @ Window Head (Alternate) Page 21: F.C.P Return @ Window Head Page 22: Top of Panel @ Window Sill Page 23: Panel Edge @ Window Jamb Page 24: Panel Edge @ Window Jamb (Alternate) Page 25: F.C.P Return @ Window Jamb Page 26: Vertical Panel Joint Option 1 Page 27: Vertical Panel Joint Option 2 Page 28: Vertical Panel Break @ Penetration Page 29: Panel Edge @ Butt Joint Page 30: Panels @ Outside Corner Page 31: Panels @ Inside Corner Page 32: Expansion Joint @ Inside Corner Page 33: Typical Fastener Layout