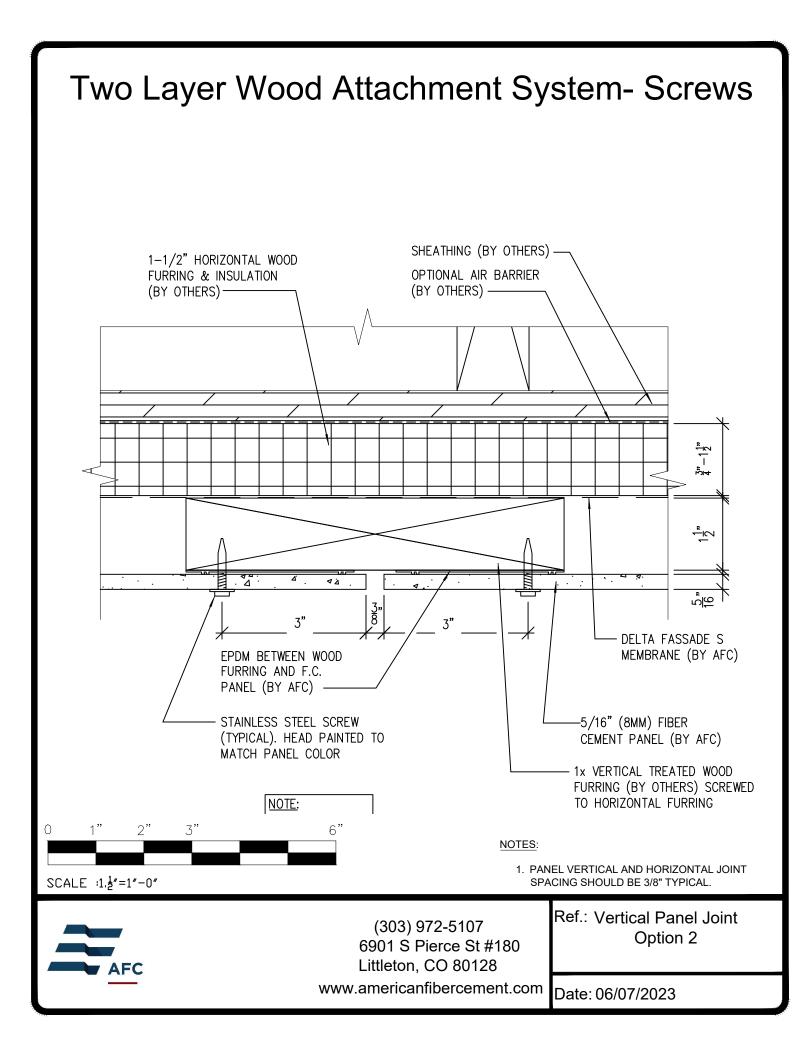

## **Typical Details**

Page 3: Top Panel @ Coping Page 4: Top Panel @ Soffit Page 5: Top of Panel @ F.C.P Soffit Page 6: Horizontal Joint @ Continuous Substrate Page 7: Horizontal Joint @ Break In Substrate Page 8: Not Permitted @ Break in Substrate Page 9: Bottom of Panel @ Wall Base Page 10: Bottom of Panel @ Open Termination Page 11: Bottom of Panel @ Low Roof Flashing Page 12: Bottom of Panel @ Soffit Page 13: Bottom of Panel @ Soffit (Alternate) Page 14: Bottom of Panel @ F.C.P Soffit Page 15: Bottom of Panel @ F.C.P Soffit (Alternate) Page 16: Soffit Termination @ Adjacent Material Page 17: Bottom of Panel @ Window Head Page 18: Bottom of Panel @ Window Head (Alternate) Page 19: Top of Panel @ Window Sill Page 20: Panel Edge @ Window Jamb Page 21: Panel Edge @ Window Jamb (Alternate) Page 22: Vertical Panel Joint Option 1 Page 23: Vertical Panel Joint Option 2 Page 24: Panel Edge @ Butt Joint Page 25: Panels @ Outside Corner Page 26: Panels @ Inside Corner Page 27: Typical Fastener Layout