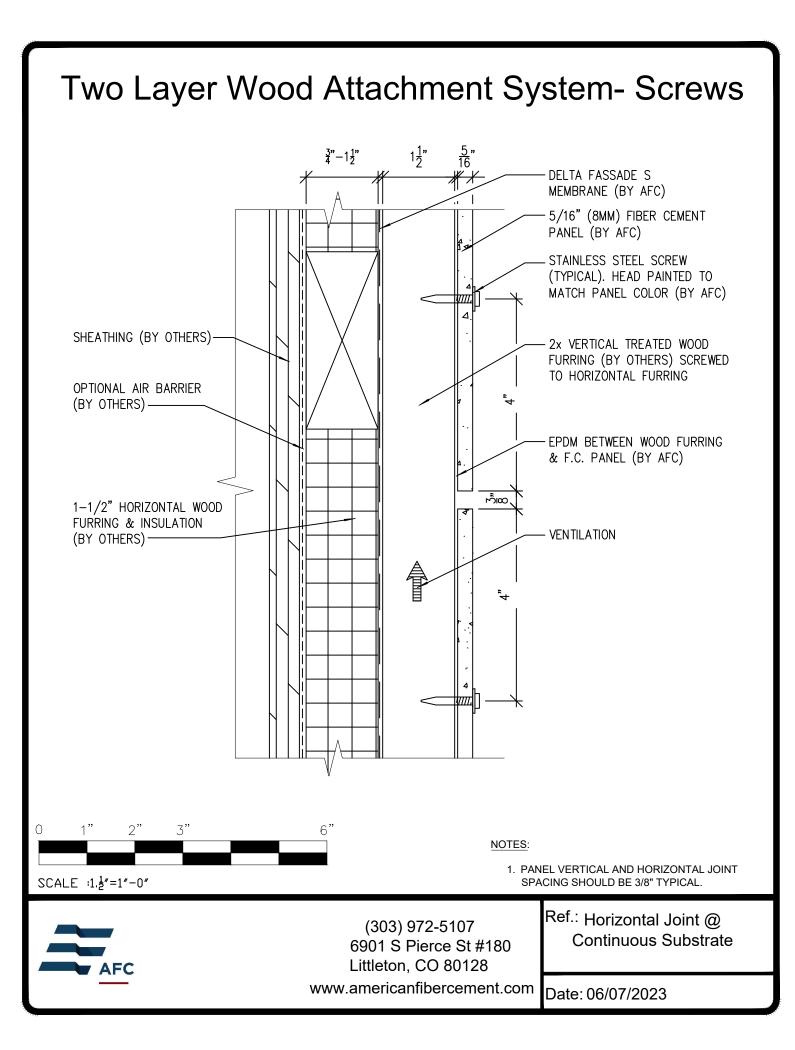

## **Typical Details**

Page 3: Top Panel @ Coping Page 4: Top Panel @ Soffit Page 5: Top of Panel @ F.C.P Soffit Page 6: Horizontal Joint @ Continuous Substrate Page 7: Horizontal Joint @ Break In Substrate Page 8: Not Permitted @ Break in Substrate Page 9: Bottom of Panel @ Wall Base Page 10: Bottom of Panel @ Open Termination Page 11: Bottom of Panel @ Low Roof Flashing Page 12: Bottom of Panel @ Soffit Page 13: Bottom of Panel @ Soffit (Alternate) Page 14: Bottom of Panel @ F.C.P Soffit Page 15: Bottom of Panel @ F.C.P Soffit (Alternate) Page 16: Soffit Termination @ Adjacent Material Page 17: Bottom of Panel @ Window Head Page 18: Bottom of Panel @ Window Head (Alternate) Page 19: Top of Panel @ Window Sill Page 20: Panel Edge @ Window Jamb Page 21: Panel Edge @ Window Jamb (Alternate) Page 22: Vertical Panel Joint Option 1 Page 23: Vertical Panel Joint Option 2 Page 24: Panel Edge @ Butt Joint Page 25: Panels @ Outside Corner Page 26: Panels @ Inside Corner Page 27: Typical Fastener Layout