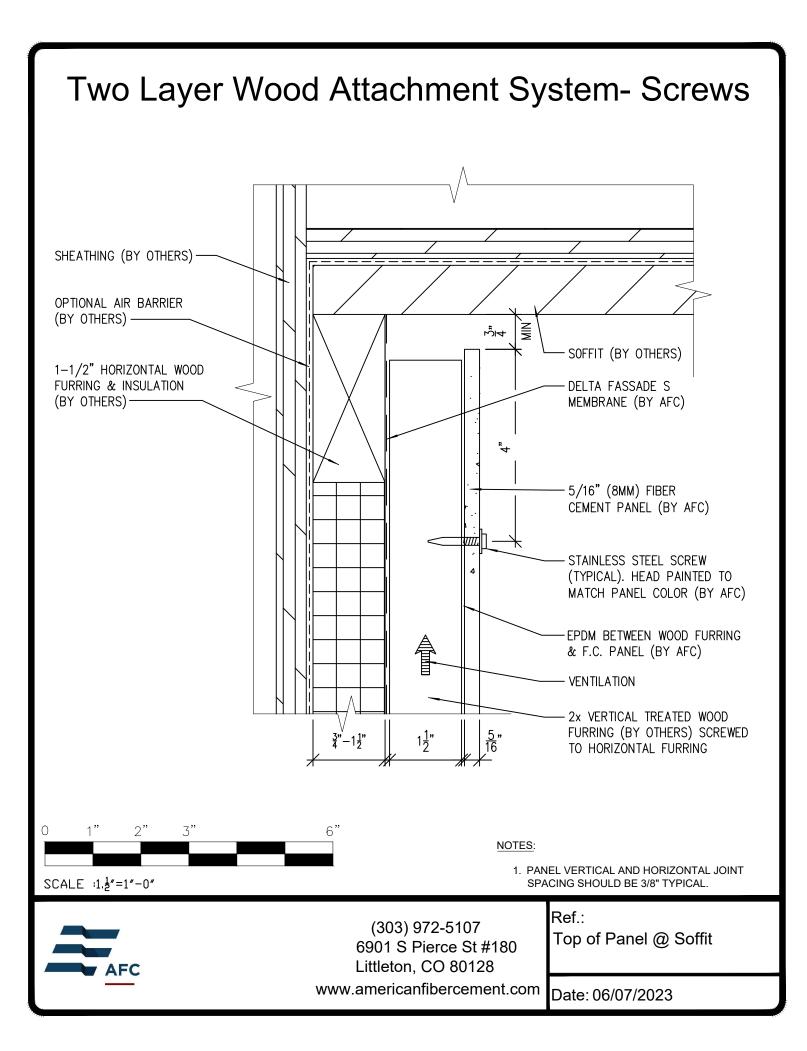

## **Typical Details**

Page 3: Top Panel @ Coping Page 4: Top Panel @ Soffit Page 5: Top of Panel @ F.C.P Soffit Page 6: Horizontal Joint @ Continuous Substrate Page 7: Horizontal Joint @ Break In Substrate Page 8: Not Permitted @ Break in Substrate Page 9: Bottom of Panel @ Wall Base Page 10: Bottom of Panel @ Open Termination Page 11: Bottom of Panel @ Low Roof Flashing Page 12: Bottom of Panel @ Soffit Page 13: Bottom of Panel @ Soffit (Alternate) Page 14: Bottom of Panel @ F.C.P Soffit Page 15: Bottom of Panel @ F.C.P Soffit (Alternate) Page 16: Soffit Termination @ Adjacent Material Page 17: Bottom of Panel @ Window Head Page 18: Bottom of Panel @ Window Head (Alternate) Page 19: Top of Panel @ Window Sill Page 20: Panel Edge @ Window Jamb Page 21: Panel Edge @ Window Jamb (Alternate) Page 22: Vertical Panel Joint Option 1 Page 23: Vertical Panel Joint Option 2 Page 24: Panel Edge @ Butt Joint Page 25: Panels @ Outside Corner Page 26: Panels @ Inside Corner Page 27: Typical Fastener Layout