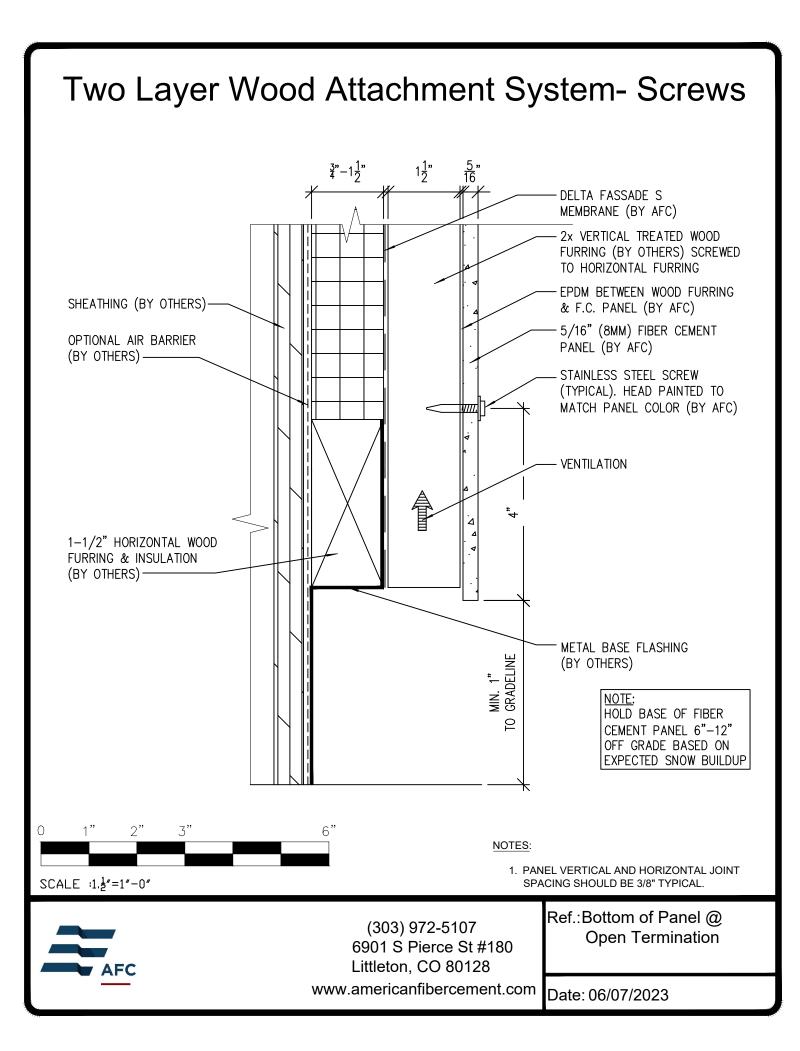

## **Typical Details**

Page 3: Top Panel @ Coping Page 4: Top Panel @ Soffit Page 5: Top of Panel @ F.C.P Soffit Page 6: Horizontal Joint @ Continuous Substrate Page 7: Horizontal Joint @ Break In Substrate Page 8: Not Permitted @ Break in Substrate Page 9: Bottom of Panel @ Wall Base Page 10: Bottom of Panel @ Open Termination Page 11: Bottom of Panel @ Low Roof Flashing Page 12: Bottom of Panel @ Soffit Page 13: Bottom of Panel @ Soffit (Alternate) Page 14: Bottom of Panel @ F.C.P Soffit Page 15: Bottom of Panel @ F.C.P Soffit (Alternate) Page 16: Soffit Termination @ Adjacent Material Page 17: Bottom of Panel @ Window Head Page 18: Bottom of Panel @ Window Head (Alternate) Page 19: Top of Panel @ Window Sill Page 20: Panel Edge @ Window Jamb Page 21: Panel Edge @ Window Jamb (Alternate) Page 22: Vertical Panel Joint Option 1 Page 23: Vertical Panel Joint Option 2 Page 24: Panel Edge @ Butt Joint Page 25: Panels @ Outside Corner Page 26: Panels @ Inside Corner Page 27: Typical Fastener Layout