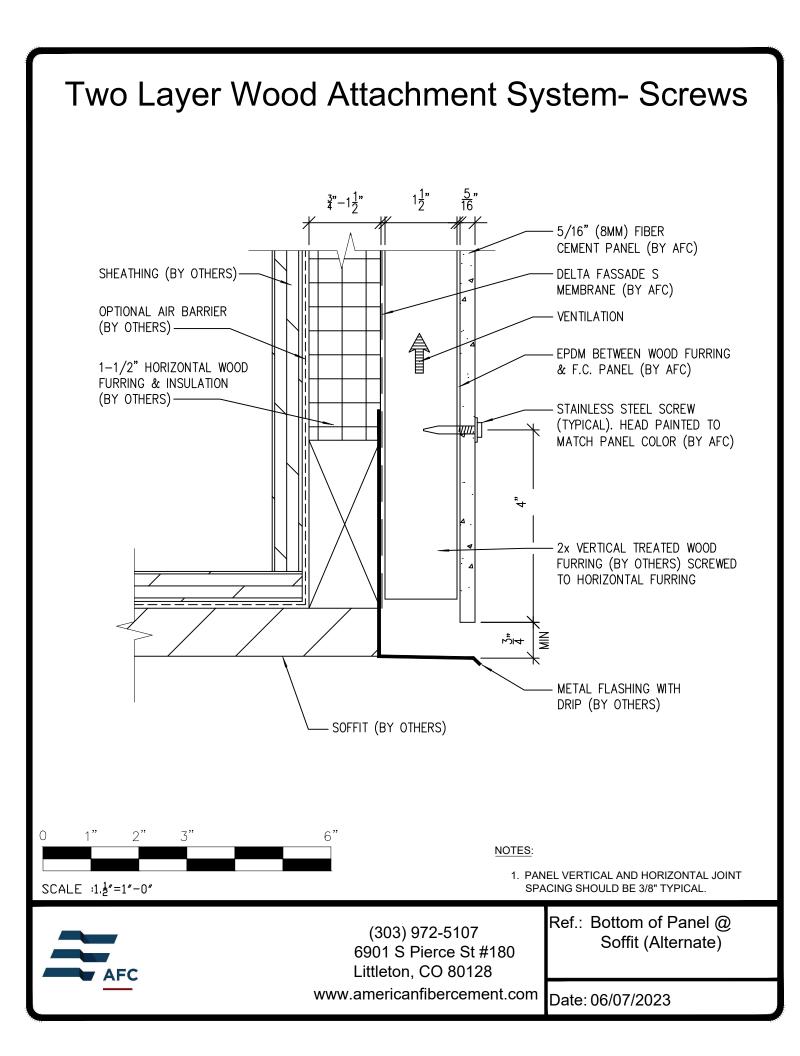

## **Typical Details**

Page 3: Top Panel @ Coping Page 4: Top Panel @ Soffit Page 5: Top of Panel @ F.C.P Soffit Page 6: Horizontal Joint @ Continuous Substrate Page 7: Horizontal Joint @ Break In Substrate Page 8: Not Permitted @ Break in Substrate Page 9: Bottom of Panel @ Wall Base Page 10: Bottom of Panel @ Open Termination Page 11: Bottom of Panel @ Low Roof Flashing Page 12: Bottom of Panel @ Soffit Page 13: Bottom of Panel @ Soffit (Alternate) Page 14: Bottom of Panel @ F.C.P Soffit Page 15: Bottom of Panel @ F.C.P Soffit (Alternate) Page 16: Soffit Termination @ Adjacent Material Page 17: Bottom of Panel @ Window Head Page 18: Bottom of Panel @ Window Head (Alternate) Page 19: Top of Panel @ Window Sill Page 20: Panel Edge @ Window Jamb Page 21: Panel Edge @ Window Jamb (Alternate) Page 22: Vertical Panel Joint Option 1 Page 23: Vertical Panel Joint Option 2 Page 24: Panel Edge @ Butt Joint Page 25: Panels @ Outside Corner Page 26: Panels @ Inside Corner Page 27: Typical Fastener Layout