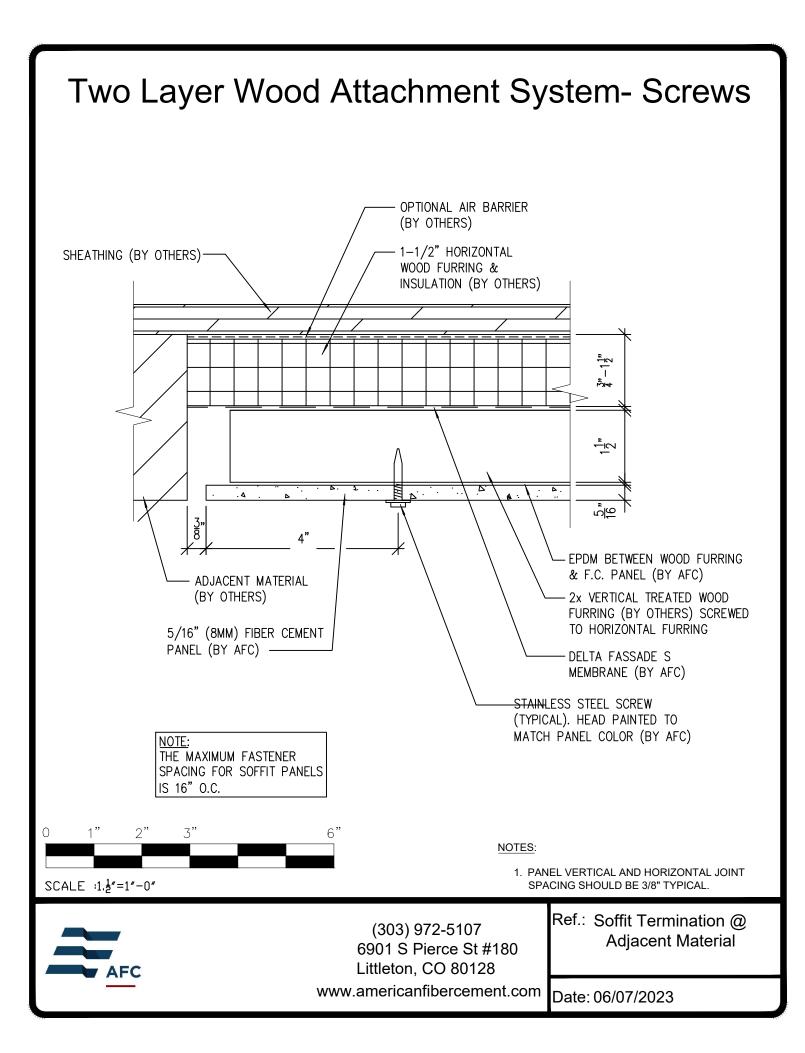

## **Typical Details**

Page 3: Top Panel @ Coping Page 4: Top Panel @ Soffit Page 5: Top of Panel @ F.C.P Soffit Page 6: Horizontal Joint @ Continuous Substrate Page 7: Horizontal Joint @ Break In Substrate Page 8: Not Permitted @ Break in Substrate Page 9: Bottom of Panel @ Wall Base Page 10: Bottom of Panel @ Open Termination Page 11: Bottom of Panel @ Low Roof Flashing Page 12: Bottom of Panel @ Soffit Page 13: Bottom of Panel @ Soffit (Alternate) Page 14: Bottom of Panel @ F.C.P Soffit Page 15: Bottom of Panel @ F.C.P Soffit (Alternate) Page 16: Soffit Termination @ Adjacent Material Page 17: Bottom of Panel @ Window Head Page 18: Bottom of Panel @ Window Head (Alternate) Page 19: Top of Panel @ Window Sill Page 20: Panel Edge @ Window Jamb Page 21: Panel Edge @ Window Jamb (Alternate) Page 22: Vertical Panel Joint Option 1 Page 23: Vertical Panel Joint Option 2 Page 24: Panel Edge @ Butt Joint Page 25: Panels @ Outside Corner Page 26: Panels @ Inside Corner Page 27: Typical Fastener Layout