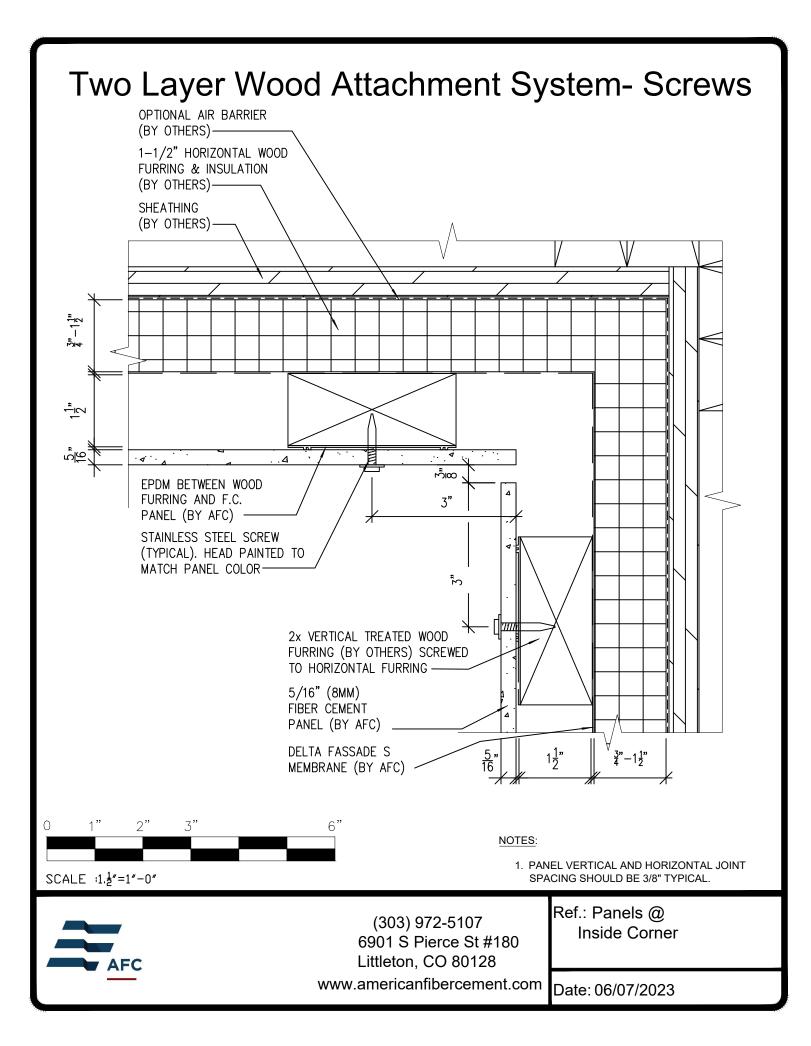

## Two Layer Wood Attachment System with Screws

Fiber Cement Ventilated Rainscreen System

## **Typical Details**

Page 3: Top Panel @ Coping Page 4: Top Panel @ Soffit Page 5: Top of Panel @ F.C.P Soffit Page 6: Horizontal Joint @ Continuous Substrate Page 7: Horizontal Joint @ Break In Substrate Page 8: Not Permitted @ Break in Substrate Page 9: Bottom of Panel @ Wall Base Page 10: Bottom of Panel @ Open Termination Page 11: Bottom of Panel @ Low Roof Flashing Page 12: Bottom of Panel @ Soffit Page 13: Bottom of Panel @ Soffit (Alternate) Page 14: Bottom of Panel @ F.C.P Soffit Page 15: Bottom of Panel @ F.C.P Soffit (Alternate) Page 16: Soffit Termination @ Adjacent Material Page 17: Bottom of Panel @ Window Head Page 18: Bottom of Panel @ Window Head (Alternate) Page 19: Top of Panel @ Window Sill Page 20: Panel Edge @ Window Jamb Page 21: Panel Edge @ Window Jamb (Alternate) Page 22: Vertical Panel Joint Option 1 Page 23: Vertical Panel Joint Option 2 Page 24: Panel Edge @ Butt Joint Page 25: Panels @ Outside Corner Page 26: Panels @ Inside Corner Page 27: Typical Fastener Layout