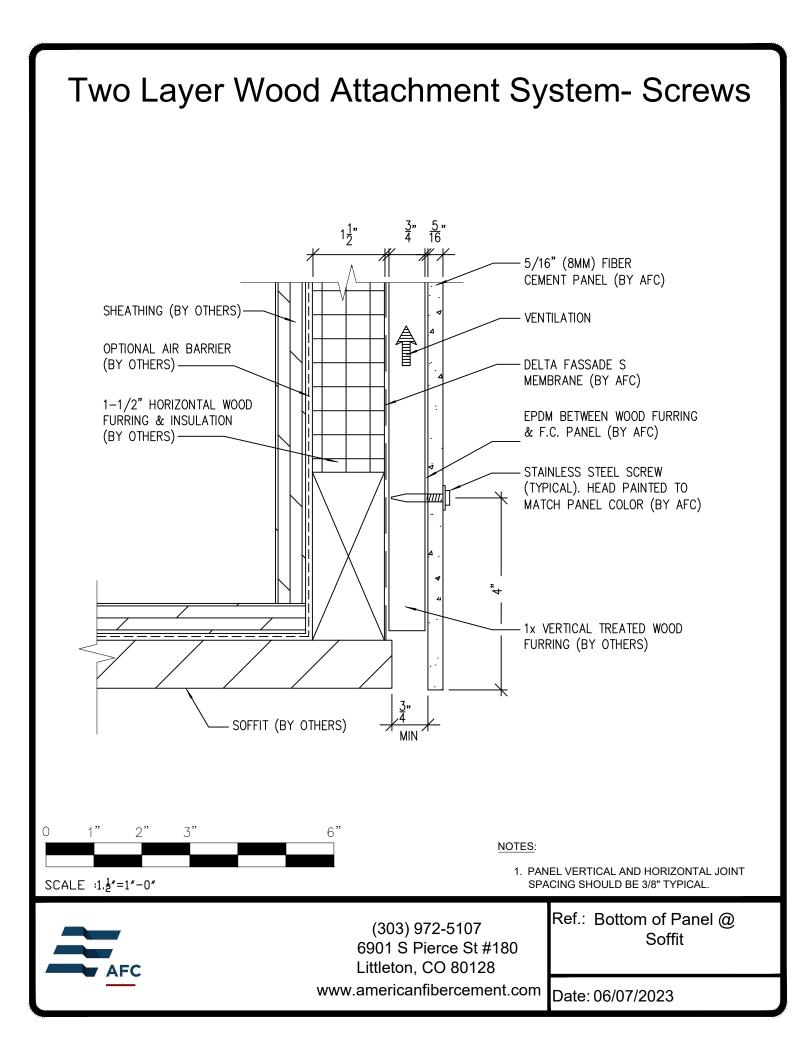

## **Typical Details**

Page 3: Top Panel @ Coping Page 4: Top Panel @ Soffit Page 5: Top of Panel @ F.C.P Soffit Page 6: Horizontal Joint @ Continuous Substrate Page 7: Horizontal Joint @ Break In Substrate Page 8: Not Permitted @ Break in Substrate Page 9: Bottom of Panel @ Wall Base Page 10: Bottom of Panel @ Open Termination Page 11: Bottom of Panel @ Low Roof Flashing Page 12: Bottom of Panel @ Soffit Page 13: Bottom of Panel @ Soffit (Alternate) Page 14: Bottom of Panel @ F.C.P Soffit Page 15: Bottom of Panel @ F.C.P Soffit (Alternate) Page 16: Soffit Termination @ Adjacent Material Page 17: Bottom of Panel @ Window Head Page 18: Bottom of Panel @ Window Head (Alternate) Page 19: Top of Panel @ Window Sill Page 20: Panel Edge @ Window Jamb Page 21: Panel Edge @ Window Jamb (Alternate) Page 22: Vertical Panel Joint Option 1 Page 23: Vertical Panel Joint Option 2 Page 24: Panel Edge @ Butt Joint Page 25: Panels @ Outside Corner Page 26: Panels @ Inside Corner Page 27: Typical Fastener Layout