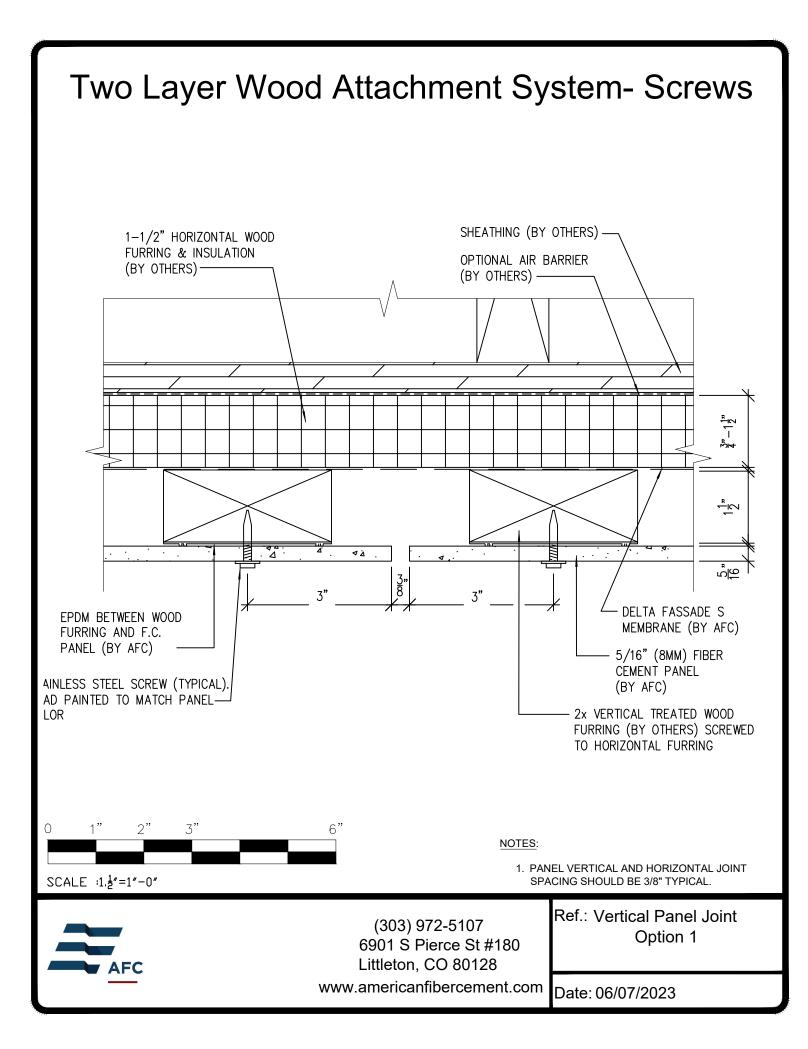

## **Typical Details**

Page 3: Top Panel @ Coping Page 4: Top Panel @ Soffit Page 5: Top of Panel @ F.C.P Soffit Page 6: Horizontal Joint @ Continuous Substrate Page 7: Horizontal Joint @ Break In Substrate Page 8: Not Permitted @ Break in Substrate Page 9: Bottom of Panel @ Wall Base Page 10: Bottom of Panel @ Open Termination Page 11: Bottom of Panel @ Low Roof Flashing Page 12: Bottom of Panel @ Soffit Page 13: Bottom of Panel @ Soffit (Alternate) Page 14: Bottom of Panel @ F.C.P Soffit Page 15: Bottom of Panel @ F.C.P Soffit (Alternate) Page 16: Soffit Termination @ Adjacent Material Page 17: Bottom of Panel @ Window Head Page 18: Bottom of Panel @ Window Head (Alternate) Page 19: Top of Panel @ Window Sill Page 20: Panel Edge @ Window Jamb Page 21: Panel Edge @ Window Jamb (Alternate) Page 22: Vertical Panel Joint Option 1 Page 23: Vertical Panel Joint Option 2 Page 24: Panel Edge @ Butt Joint Page 25: Panels @ Outside Corner Page 26: Panels @ Inside Corner Page 27: Typical Fastener Layout