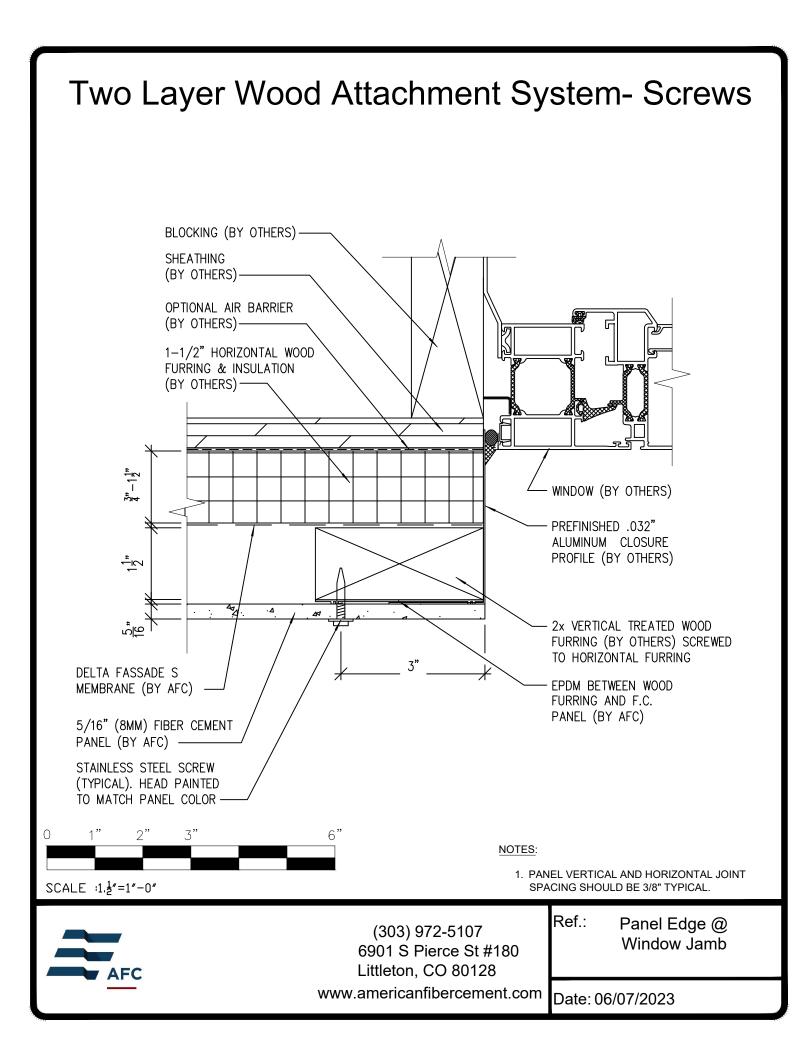

## **Typical Details**

Page 3: Top Panel @ Coping Page 4: Top Panel @ Soffit Page 5: Top of Panel @ F.C.P Soffit Page 6: Horizontal Joint @ Continuous Substrate Page 7: Horizontal Joint @ Break In Substrate Page 8: Not Permitted @ Break in Substrate Page 9: Bottom of Panel @ Wall Base Page 10: Bottom of Panel @ Open Termination Page 11: Bottom of Panel @ Low Roof Flashing Page 12: Bottom of Panel @ Soffit Page 13: Bottom of Panel @ Soffit (Alternate) Page 14: Bottom of Panel @ F.C.P Soffit Page 15: Bottom of Panel @ F.C.P Soffit (Alternate) Page 16: Soffit Termination @ Adjacent Material Page 17: Bottom of Panel @ Window Head Page 18: Bottom of Panel @ Window Head (Alternate) Page 19: Top of Panel @ Window Sill Page 20: Panel Edge @ Window Jamb Page 21: Panel Edge @ Window Jamb (Alternate) Page 22: Vertical Panel Joint Option 1 Page 23: Vertical Panel Joint Option 2 Page 24: Panel Edge @ Butt Joint Page 25: Panels @ Outside Corner Page 26: Panels @ Inside Corner Page 27: Typical Fastener Layout