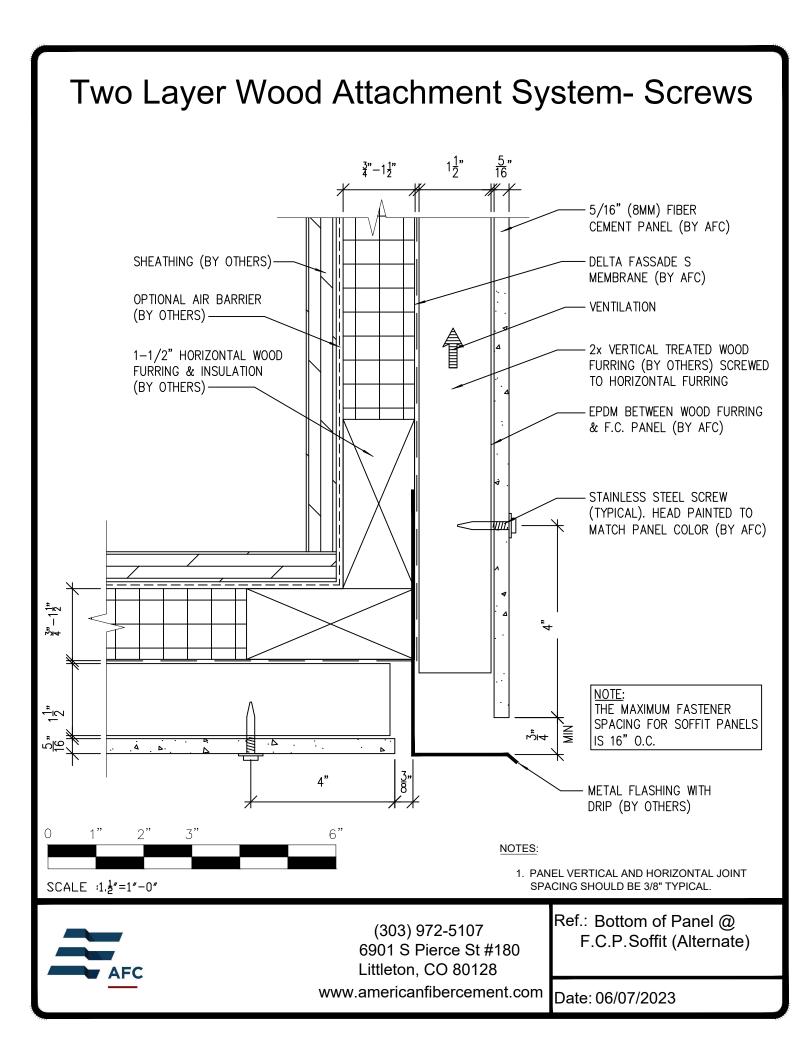

## **Typical Details**

Page 3: Top Panel @ Coping Page 4: Top Panel @ Soffit Page 5: Top of Panel @ F.C.P Soffit Page 6: Horizontal Joint @ Continuous Substrate Page 7: Horizontal Joint @ Break In Substrate Page 8: Not Permitted @ Break in Substrate Page 9: Bottom of Panel @ Wall Base Page 10: Bottom of Panel @ Open Termination Page 11: Bottom of Panel @ Low Roof Flashing Page 12: Bottom of Panel @ Soffit Page 13: Bottom of Panel @ Soffit (Alternate) Page 14: Bottom of Panel @ F.C.P Soffit Page 15: Bottom of Panel @ F.C.P Soffit (Alternate) Page 16: Soffit Termination @ Adjacent Material Page 17: Bottom of Panel @ Window Head Page 18: Bottom of Panel @ Window Head (Alternate) Page 19: Top of Panel @ Window Sill Page 20: Panel Edge @ Window Jamb Page 21: Panel Edge @ Window Jamb (Alternate) Page 22: Vertical Panel Joint Option 1 Page 23: Vertical Panel Joint Option 2 Page 24: Panel Edge @ Butt Joint Page 25: Panels @ Outside Corner Page 26: Panels @ Inside Corner Page 27: Typical Fastener Layout