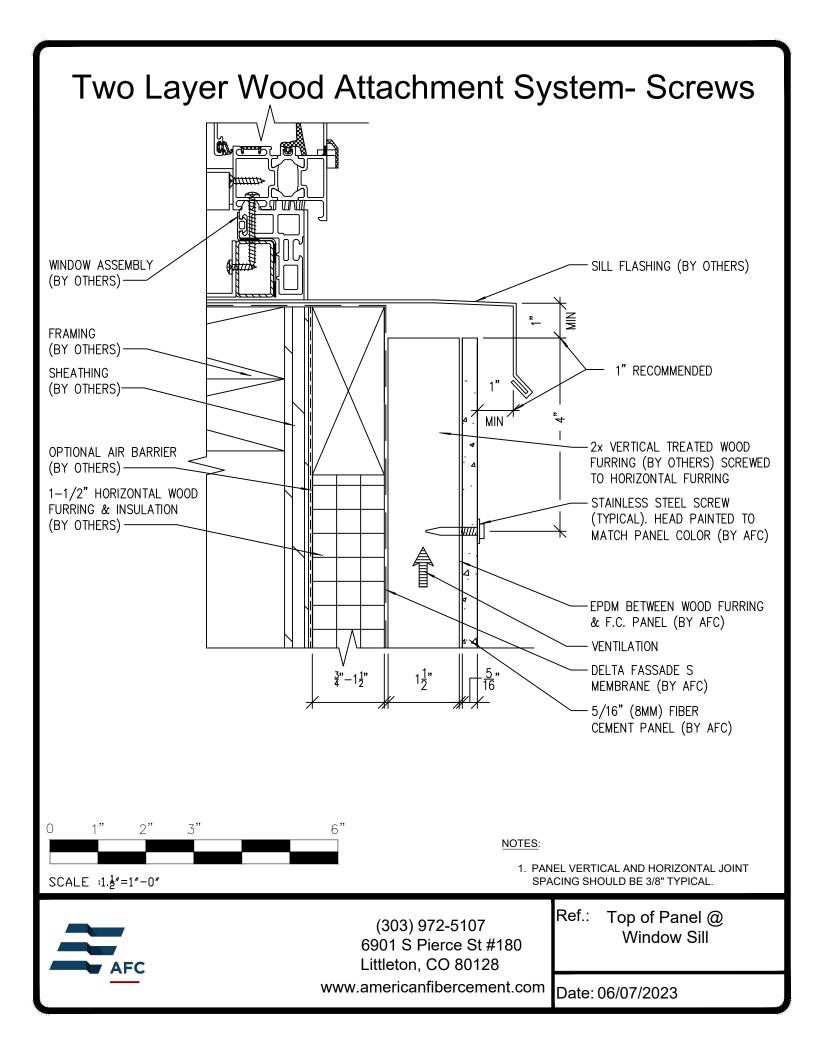

## **Typical Details**

Page 3: Top Panel @ Coping Page 4: Top Panel @ Soffit Page 5: Top of Panel @ F.C.P Soffit Page 6: Horizontal Joint @ Continuous Substrate Page 7: Horizontal Joint @ Break In Substrate Page 8: Not Permitted @ Break in Substrate Page 9: Bottom of Panel @ Wall Base Page 10: Bottom of Panel @ Open Termination Page 11: Bottom of Panel @ Low Roof Flashing Page 12: Bottom of Panel @ Soffit Page 13: Bottom of Panel @ Soffit (Alternate) Page 14: Bottom of Panel @ F.C.P Soffit Page 15: Bottom of Panel @ F.C.P Soffit (Alternate) Page 16: Soffit Termination @ Adjacent Material Page 17: Bottom of Panel @ Window Head Page 18: Bottom of Panel @ Window Head (Alternate) Page 19: Top of Panel @ Window Sill Page 20: Panel Edge @ Window Jamb Page 21: Panel Edge @ Window Jamb (Alternate) Page 22: Vertical Panel Joint Option 1 Page 23: Vertical Panel Joint Option 2 Page 24: Panel Edge @ Butt Joint Page 25: Panels @ Outside Corner Page 26: Panels @ Inside Corner Page 27: Typical Fastener Layout