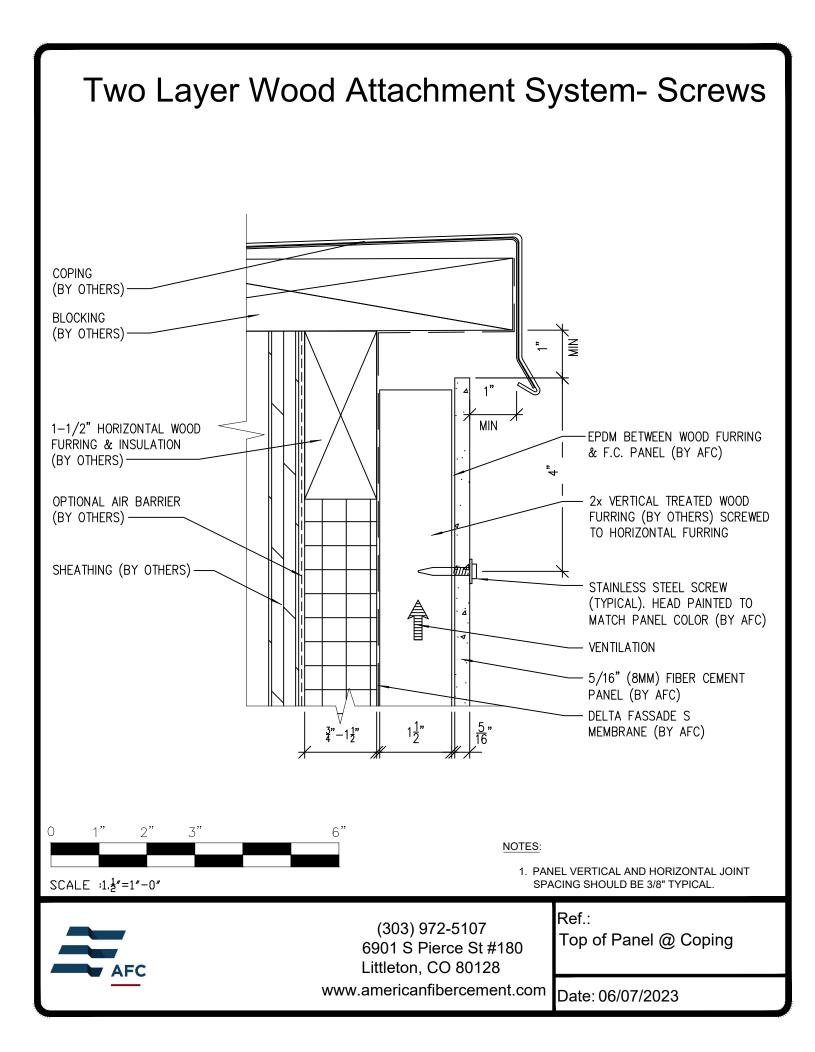

## **Typical Details**

Page 3: Top Panel @ Coping Page 4: Top Panel @ Soffit Page 5: Top of Panel @ F.C.P Soffit Page 6: Horizontal Joint @ Continuous Substrate Page 7: Horizontal Joint @ Break In Substrate Page 8: Not Permitted @ Break in Substrate Page 9: Bottom of Panel @ Wall Base Page 10: Bottom of Panel @ Open Termination Page 11: Bottom of Panel @ Low Roof Flashing Page 12: Bottom of Panel @ Soffit Page 13: Bottom of Panel @ Soffit (Alternate) Page 14: Bottom of Panel @ F.C.P Soffit Page 15: Bottom of Panel @ F.C.P Soffit (Alternate) Page 16: Soffit Termination @ Adjacent Material Page 17: Bottom of Panel @ Window Head Page 18: Bottom of Panel @ Window Head (Alternate) Page 19: Top of Panel @ Window Sill Page 20: Panel Edge @ Window Jamb Page 21: Panel Edge @ Window Jamb (Alternate) Page 22: Vertical Panel Joint Option 1 Page 23: Vertical Panel Joint Option 2 Page 24: Panel Edge @ Butt Joint Page 25: Panels @ Outside Corner Page 26: Panels @ Inside Corner Page 27: Typical Fastener Layout