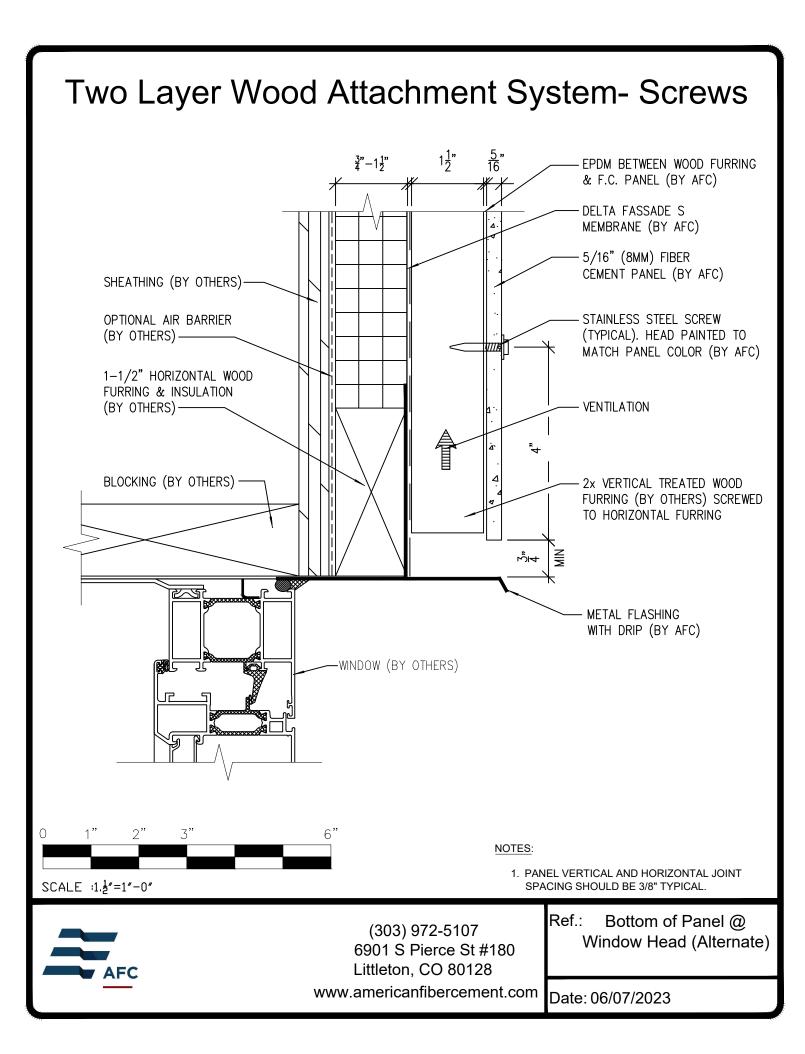

## **Typical Details**

Page 3: Top Panel @ Coping Page 4: Top Panel @ Soffit Page 5: Top of Panel @ F.C.P Soffit Page 6: Horizontal Joint @ Continuous Substrate Page 7: Horizontal Joint @ Break In Substrate Page 8: Not Permitted @ Break in Substrate Page 9: Bottom of Panel @ Wall Base Page 10: Bottom of Panel @ Open Termination Page 11: Bottom of Panel @ Low Roof Flashing Page 12: Bottom of Panel @ Soffit Page 13: Bottom of Panel @ Soffit (Alternate) Page 14: Bottom of Panel @ F.C.P Soffit Page 15: Bottom of Panel @ F.C.P Soffit (Alternate) Page 16: Soffit Termination @ Adjacent Material Page 17: Bottom of Panel @ Window Head Page 18: Bottom of Panel @ Window Head (Alternate) Page 19: Top of Panel @ Window Sill Page 20: Panel Edge @ Window Jamb Page 21: Panel Edge @ Window Jamb (Alternate) Page 22: Vertical Panel Joint Option 1 Page 23: Vertical Panel Joint Option 2 Page 24: Panel Edge @ Butt Joint Page 25: Panels @ Outside Corner Page 26: Panels @ Inside Corner Page 27: Typical Fastener Layout