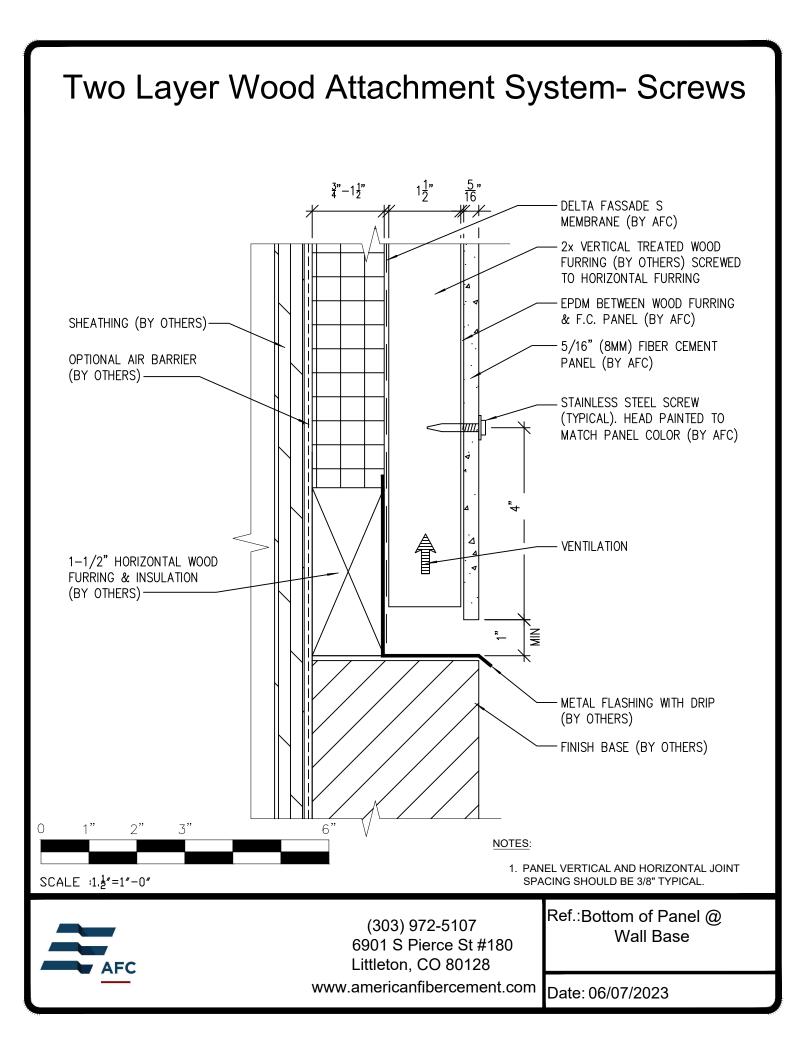

## **Typical Details**

Page 3: Top Panel @ Coping Page 4: Top Panel @ Soffit Page 5: Top of Panel @ F.C.P Soffit Page 6: Horizontal Joint @ Continuous Substrate Page 7: Horizontal Joint @ Break In Substrate Page 8: Not Permitted @ Break in Substrate Page 9: Bottom of Panel @ Wall Base Page 10: Bottom of Panel @ Open Termination Page 11: Bottom of Panel @ Low Roof Flashing Page 12: Bottom of Panel @ Soffit Page 13: Bottom of Panel @ Soffit (Alternate) Page 14: Bottom of Panel @ F.C.P Soffit Page 15: Bottom of Panel @ F.C.P Soffit (Alternate) Page 16: Soffit Termination @ Adjacent Material Page 17: Bottom of Panel @ Window Head Page 18: Bottom of Panel @ Window Head (Alternate) Page 19: Top of Panel @ Window Sill Page 20: Panel Edge @ Window Jamb Page 21: Panel Edge @ Window Jamb (Alternate) Page 22: Vertical Panel Joint Option 1 Page 23: Vertical Panel Joint Option 2 Page 24: Panel Edge @ Butt Joint Page 25: Panels @ Outside Corner Page 26: Panels @ Inside Corner Page 27: Typical Fastener Layout