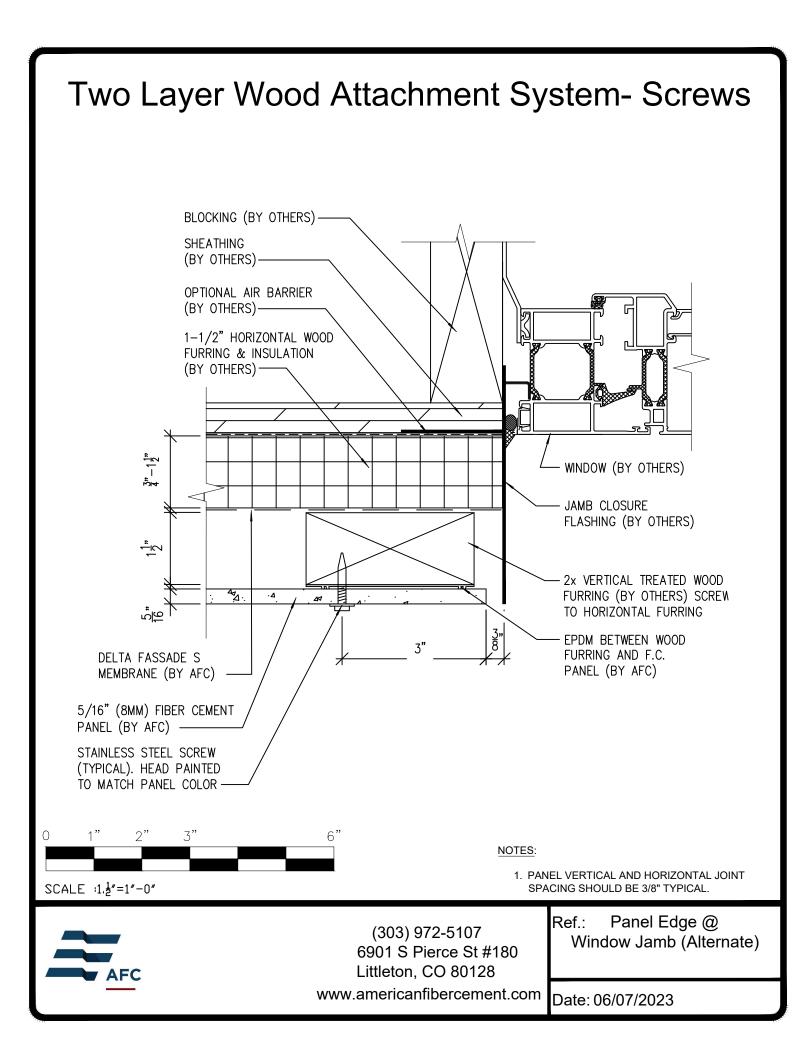

## **Typical Details**

Page 3: Top Panel @ Coping Page 4: Top Panel @ Soffit Page 5: Top of Panel @ F.C.P Soffit Page 6: Horizontal Joint @ Continuous Substrate Page 7: Horizontal Joint @ Break In Substrate Page 8: Not Permitted @ Break in Substrate Page 9: Bottom of Panel @ Wall Base Page 10: Bottom of Panel @ Open Termination Page 11: Bottom of Panel @ Low Roof Flashing Page 12: Bottom of Panel @ Soffit Page 13: Bottom of Panel @ Soffit (Alternate) Page 14: Bottom of Panel @ F.C.P Soffit Page 15: Bottom of Panel @ F.C.P Soffit (Alternate) Page 16: Soffit Termination @ Adjacent Material Page 17: Bottom of Panel @ Window Head Page 18: Bottom of Panel @ Window Head (Alternate) Page 19: Top of Panel @ Window Sill Page 20: Panel Edge @ Window Jamb Page 21: Panel Edge @ Window Jamb (Alternate) Page 22: Vertical Panel Joint Option 1 Page 23: Vertical Panel Joint Option 2 Page 24: Panel Edge @ Butt Joint Page 25: Panels @ Outside Corner Page 26: Panels @ Inside Corner Page 27: Typical Fastener Layout