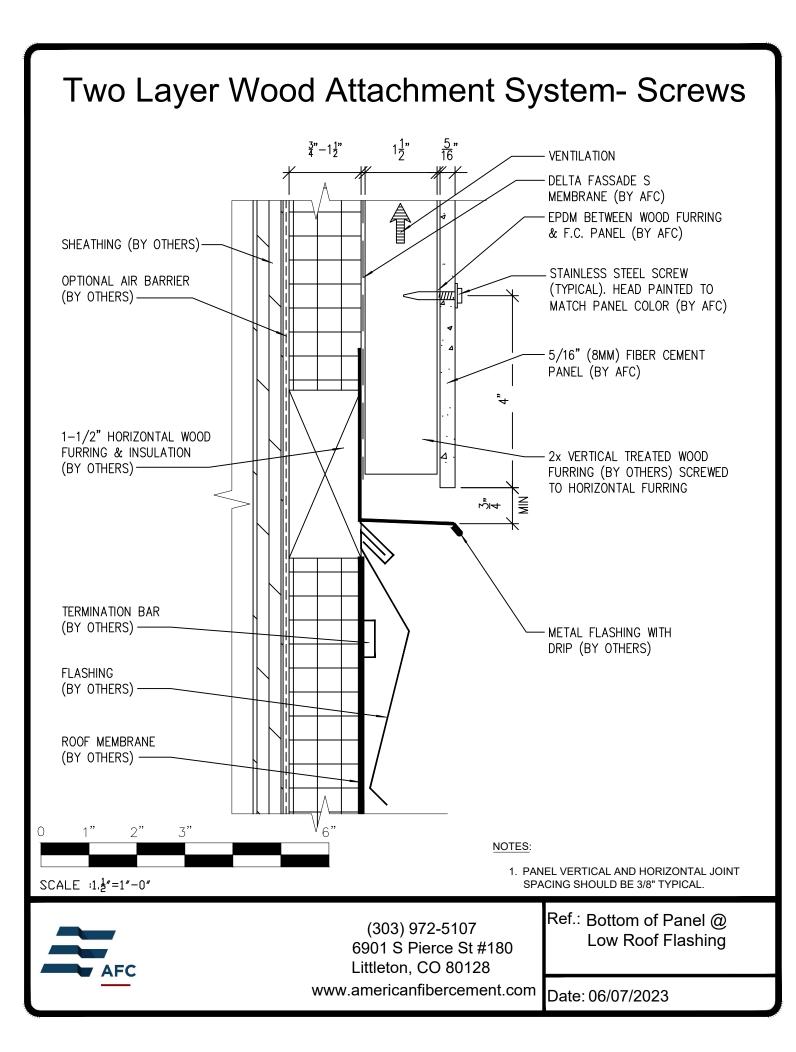

## **Typical Details**

Page 3: Top Panel @ Coping Page 4: Top Panel @ Soffit Page 5: Top of Panel @ F.C.P Soffit Page 6: Horizontal Joint @ Continuous Substrate Page 7: Horizontal Joint @ Break In Substrate Page 8: Not Permitted @ Break in Substrate Page 9: Bottom of Panel @ Wall Base Page 10: Bottom of Panel @ Open Termination Page 11: Bottom of Panel @ Low Roof Flashing Page 12: Bottom of Panel @ Soffit Page 13: Bottom of Panel @ Soffit (Alternate) Page 14: Bottom of Panel @ F.C.P Soffit Page 15: Bottom of Panel @ F.C.P Soffit (Alternate) Page 16: Soffit Termination @ Adjacent Material Page 17: Bottom of Panel @ Window Head Page 18: Bottom of Panel @ Window Head (Alternate) Page 19: Top of Panel @ Window Sill Page 20: Panel Edge @ Window Jamb Page 21: Panel Edge @ Window Jamb (Alternate) Page 22: Vertical Panel Joint Option 1 Page 23: Vertical Panel Joint Option 2 Page 24: Panel Edge @ Butt Joint Page 25: Panels @ Outside Corner Page 26: Panels @ Inside Corner Page 27: Typical Fastener Layout