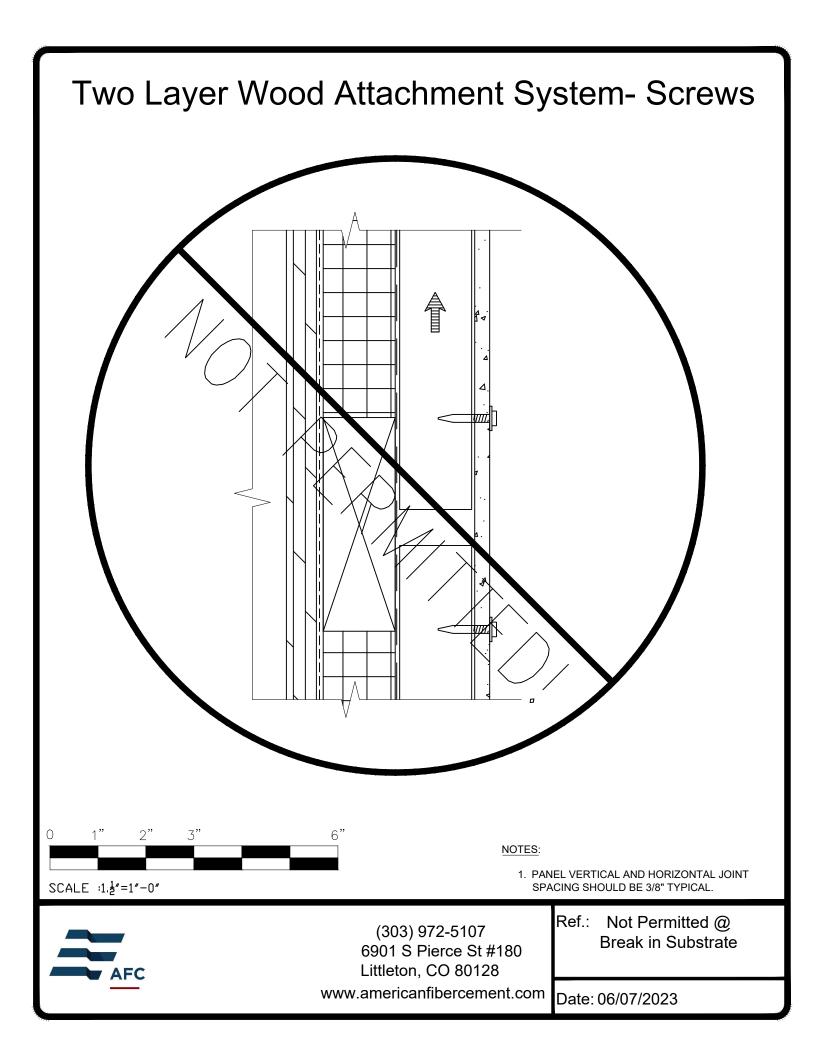

## **Typical Details**

Page 3: Top Panel @ Coping Page 4: Top Panel @ Soffit Page 5: Top of Panel @ F.C.P Soffit Page 6: Horizontal Joint @ Continuous Substrate Page 7: Horizontal Joint @ Break In Substrate Page 8: Not Permitted @ Break in Substrate Page 9: Bottom of Panel @ Wall Base Page 10: Bottom of Panel @ Open Termination Page 11: Bottom of Panel @ Low Roof Flashing Page 12: Bottom of Panel @ Soffit Page 13: Bottom of Panel @ Soffit (Alternate) Page 14: Bottom of Panel @ F.C.P Soffit Page 15: Bottom of Panel @ F.C.P Soffit (Alternate) Page 16: Soffit Termination @ Adjacent Material Page 17: Bottom of Panel @ Window Head Page 18: Bottom of Panel @ Window Head (Alternate) Page 19: Top of Panel @ Window Sill Page 20: Panel Edge @ Window Jamb Page 21: Panel Edge @ Window Jamb (Alternate) Page 22: Vertical Panel Joint Option 1 Page 23: Vertical Panel Joint Option 2 Page 24: Panel Edge @ Butt Joint Page 25: Panels @ Outside Corner Page 26: Panels @ Inside Corner Page 27: Typical Fastener Layout