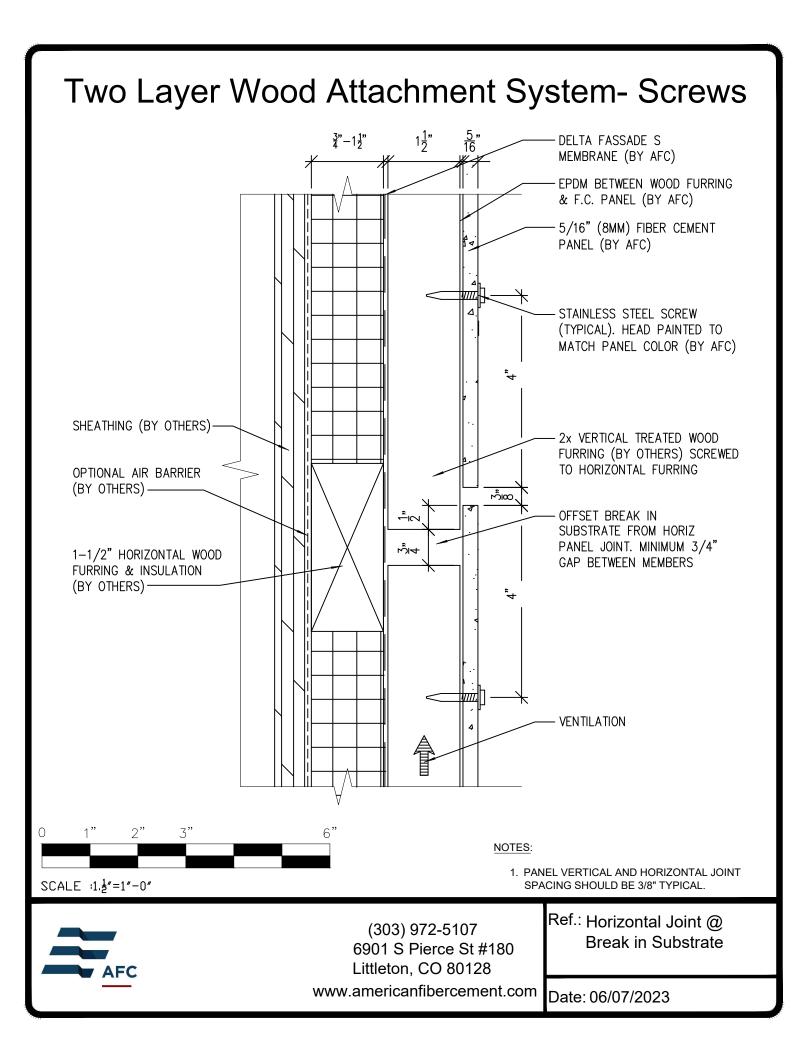

## **Typical Details**

Page 3: Top Panel @ Coping Page 4: Top Panel @ Soffit Page 5: Top of Panel @ F.C.P Soffit Page 6: Horizontal Joint @ Continuous Substrate Page 7: Horizontal Joint @ Break In Substrate Page 8: Not Permitted @ Break in Substrate Page 9: Bottom of Panel @ Wall Base Page 10: Bottom of Panel @ Open Termination Page 11: Bottom of Panel @ Low Roof Flashing Page 12: Bottom of Panel @ Soffit Page 13: Bottom of Panel @ Soffit (Alternate) Page 14: Bottom of Panel @ F.C.P Soffit Page 15: Bottom of Panel @ F.C.P Soffit (Alternate) Page 16: Soffit Termination @ Adjacent Material Page 17: Bottom of Panel @ Window Head Page 18: Bottom of Panel @ Window Head (Alternate) Page 19: Top of Panel @ Window Sill Page 20: Panel Edge @ Window Jamb Page 21: Panel Edge @ Window Jamb (Alternate) Page 22: Vertical Panel Joint Option 1 Page 23: Vertical Panel Joint Option 2 Page 24: Panel Edge @ Butt Joint Page 25: Panels @ Outside Corner Page 26: Panels @ Inside Corner Page 27: Typical Fastener Layout