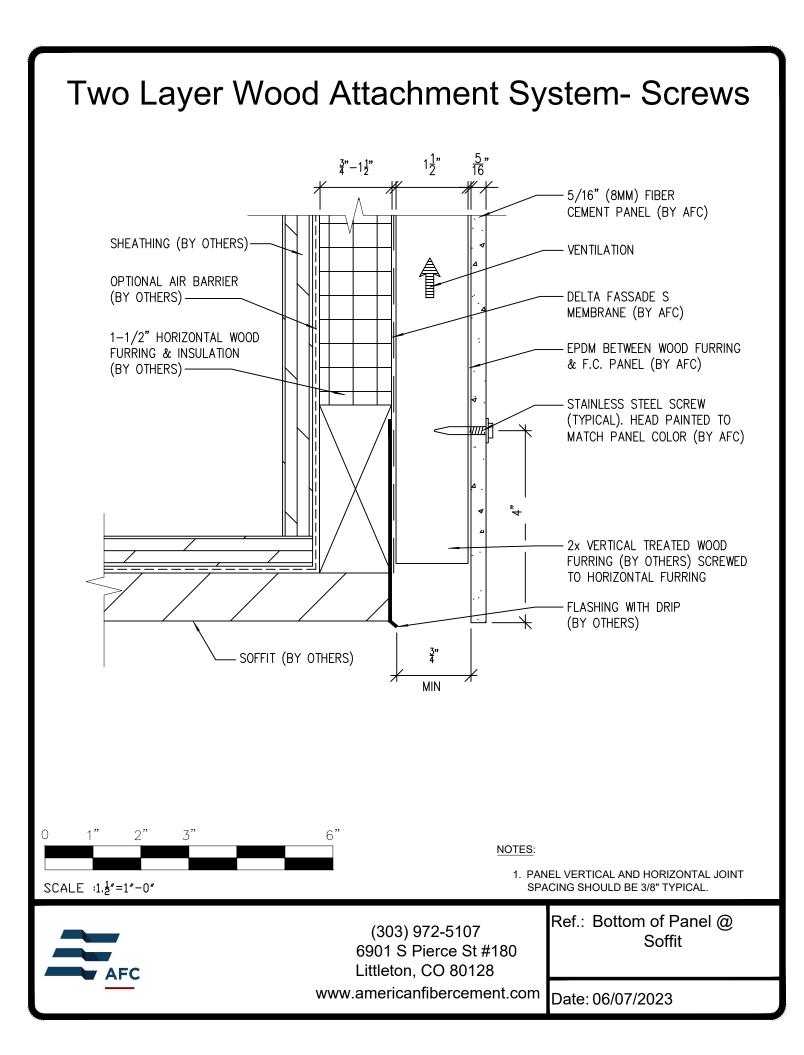

## **Typical Details**

Page 3: Top Panel @ Coping Page 4: Top Panel @ Soffit Page 5: Top of Panel @ F.C.P Soffit Page 6: Horizontal Joint @ Continuous Substrate Page 7: Horizontal Joint @ Break In Substrate Page 8: Not Permitted @ Break in Substrate Page 9: Bottom of Panel @ Wall Base Page 10: Bottom of Panel @ Open Termination Page 11: Bottom of Panel @ Low Roof Flashing Page 12: Bottom of Panel @ Soffit Page 13: Bottom of Panel @ Soffit (Alternate) Page 14: Bottom of Panel @ F.C.P Soffit Page 15: Bottom of Panel @ F.C.P Soffit (Alternate) Page 16: Soffit Termination @ Adjacent Material Page 17: Bottom of Panel @ Window Head Page 18: Bottom of Panel @ Window Head (Alternate) Page 19: Top of Panel @ Window Sill Page 20: Panel Edge @ Window Jamb Page 21: Panel Edge @ Window Jamb (Alternate) Page 22: Vertical Panel Joint Option 1 Page 23: Vertical Panel Joint Option 2 Page 24: Panel Edge @ Butt Joint Page 25: Panels @ Outside Corner Page 26: Panels @ Inside Corner Page 27: Typical Fastener Layout