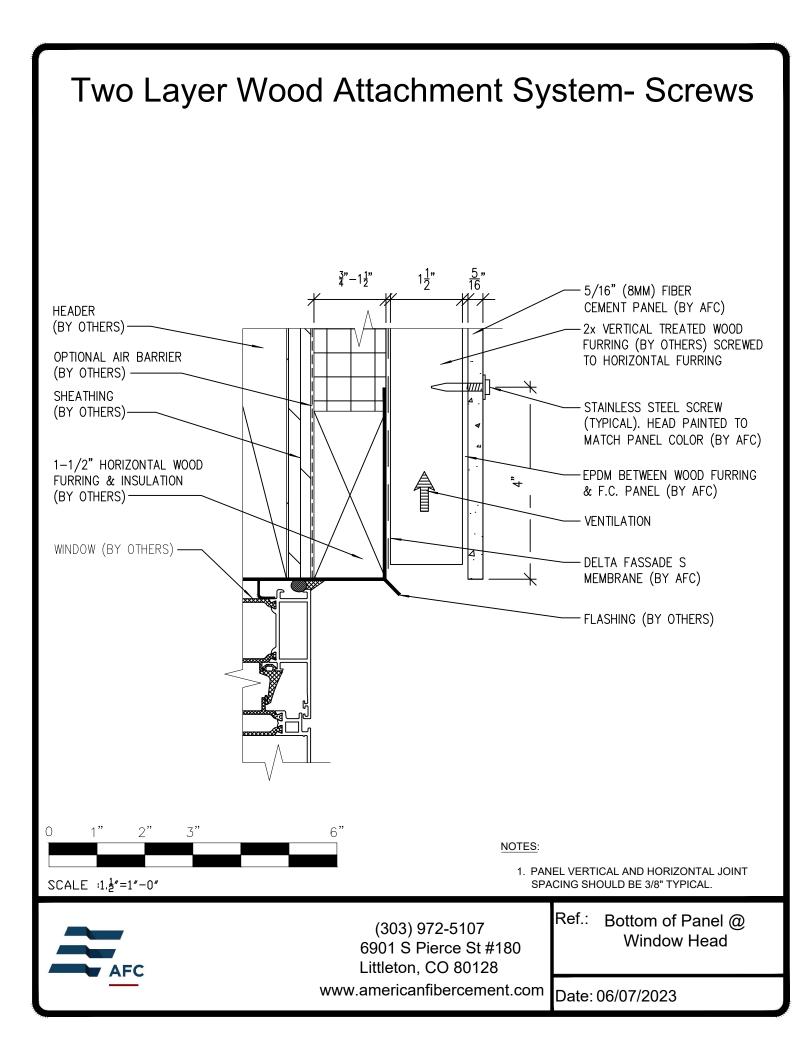

## **Typical Details**

Page 3: Top Panel @ Coping Page 4: Top Panel @ Soffit Page 5: Top of Panel @ F.C.P Soffit Page 6: Horizontal Joint @ Continuous Substrate Page 7: Horizontal Joint @ Break In Substrate Page 8: Not Permitted @ Break in Substrate Page 9: Bottom of Panel @ Wall Base Page 10: Bottom of Panel @ Open Termination Page 11: Bottom of Panel @ Low Roof Flashing Page 12: Bottom of Panel @ Soffit Page 13: Bottom of Panel @ Soffit (Alternate) Page 14: Bottom of Panel @ F.C.P Soffit Page 15: Bottom of Panel @ F.C.P Soffit (Alternate) Page 16: Soffit Termination @ Adjacent Material Page 17: Bottom of Panel @ Window Head Page 18: Bottom of Panel @ Window Head (Alternate) Page 19: Top of Panel @ Window Sill Page 20: Panel Edge @ Window Jamb Page 21: Panel Edge @ Window Jamb (Alternate) Page 22: Vertical Panel Joint Option 1 Page 23: Vertical Panel Joint Option 2 Page 24: Panel Edge @ Butt Joint Page 25: Panels @ Outside Corner Page 26: Panels @ Inside Corner Page 27: Typical Fastener Layout