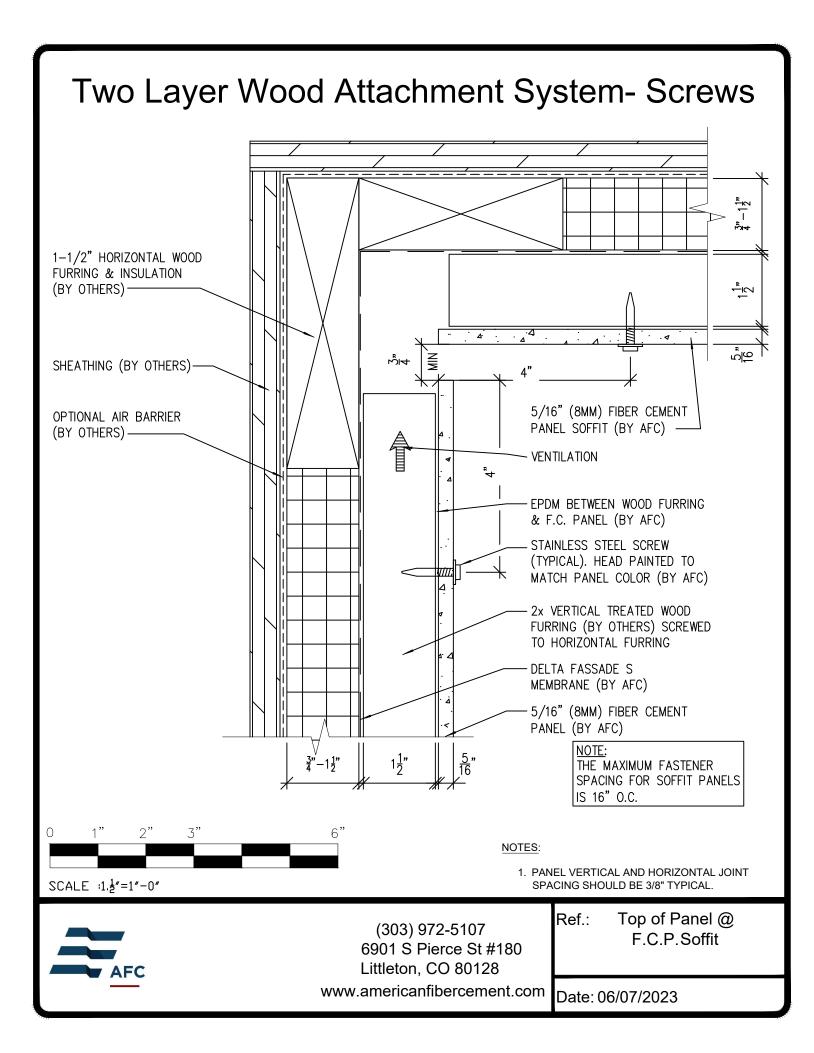

## **Typical Details**

Page 3: Top Panel @ Coping Page 4: Top Panel @ Soffit Page 5: Top of Panel @ F.C.P Soffit Page 6: Horizontal Joint @ Continuous Substrate Page 7: Horizontal Joint @ Break In Substrate Page 8: Not Permitted @ Break in Substrate Page 9: Bottom of Panel @ Wall Base Page 10: Bottom of Panel @ Open Termination Page 11: Bottom of Panel @ Low Roof Flashing Page 12: Bottom of Panel @ Soffit Page 13: Bottom of Panel @ Soffit (Alternate) Page 14: Bottom of Panel @ F.C.P Soffit Page 15: Bottom of Panel @ F.C.P Soffit (Alternate) Page 16: Soffit Termination @ Adjacent Material Page 17: Bottom of Panel @ Window Head Page 18: Bottom of Panel @ Window Head (Alternate) Page 19: Top of Panel @ Window Sill Page 20: Panel Edge @ Window Jamb Page 21: Panel Edge @ Window Jamb (Alternate) Page 22: Vertical Panel Joint Option 1 Page 23: Vertical Panel Joint Option 2 Page 24: Panel Edge @ Butt Joint Page 25: Panels @ Outside Corner Page 26: Panels @ Inside Corner Page 27: Typical Fastener Layout