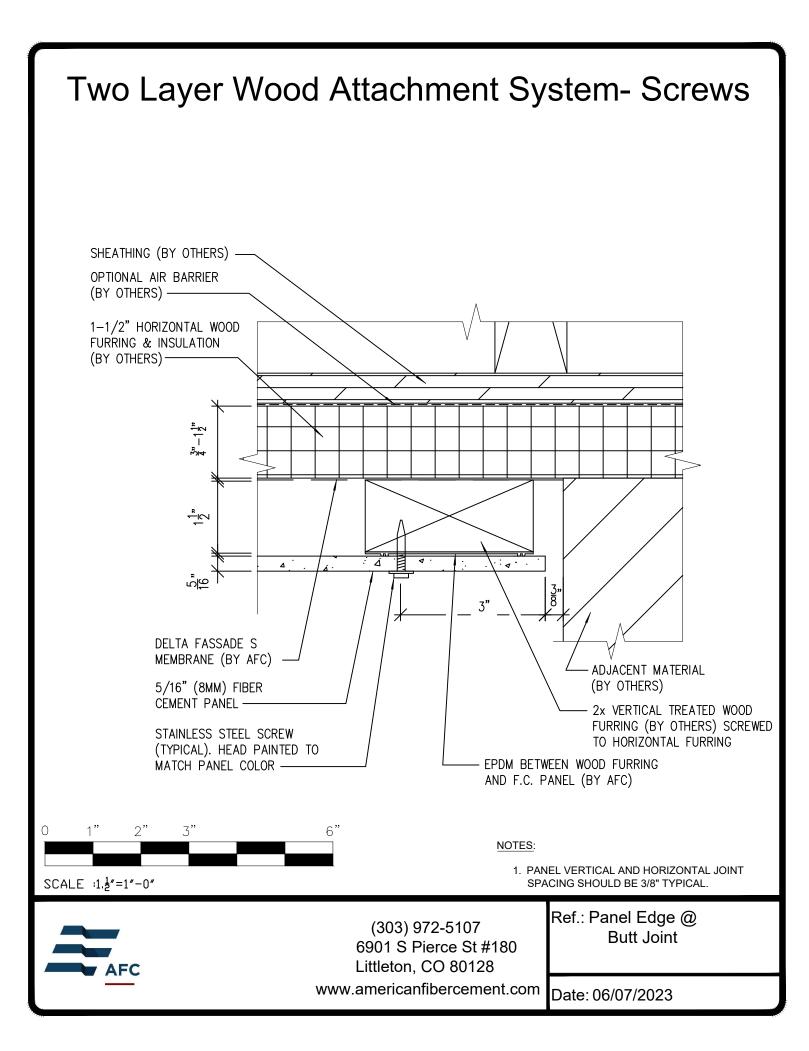

## **Typical Details**

Page 3: Top Panel @ Coping Page 4: Top Panel @ Soffit Page 5: Top of Panel @ F.C.P Soffit Page 6: Horizontal Joint @ Continuous Substrate Page 7: Horizontal Joint @ Break In Substrate Page 8: Not Permitted @ Break in Substrate Page 9: Bottom of Panel @ Wall Base Page 10: Bottom of Panel @ Open Termination Page 11: Bottom of Panel @ Low Roof Flashing Page 12: Bottom of Panel @ Soffit Page 13: Bottom of Panel @ Soffit (Alternate) Page 14: Bottom of Panel @ F.C.P Soffit Page 15: Bottom of Panel @ F.C.P Soffit (Alternate) Page 16: Soffit Termination @ Adjacent Material Page 17: Bottom of Panel @ Window Head Page 18: Bottom of Panel @ Window Head (Alternate) Page 19: Top of Panel @ Window Sill Page 20: Panel Edge @ Window Jamb Page 21: Panel Edge @ Window Jamb (Alternate) Page 22: Vertical Panel Joint Option 1 Page 23: Vertical Panel Joint Option 2 Page 24: Panel Edge @ Butt Joint Page 25: Panels @ Outside Corner Page 26: Panels @ Inside Corner Page 27: Typical Fastener Layout