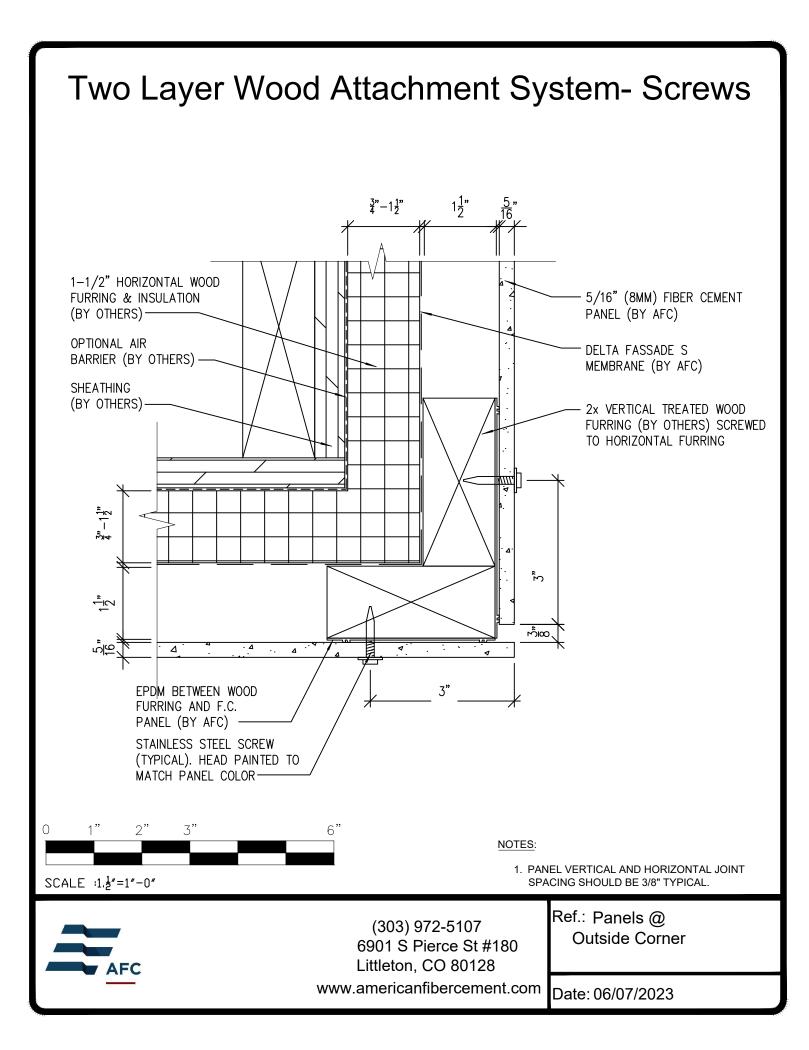

## **Typical Details**

Page 3: Top Panel @ Coping Page 4: Top Panel @ Soffit Page 5: Top of Panel @ F.C.P Soffit Page 6: Horizontal Joint @ Continuous Substrate Page 7: Horizontal Joint @ Break In Substrate Page 8: Not Permitted @ Break in Substrate Page 9: Bottom of Panel @ Wall Base Page 10: Bottom of Panel @ Open Termination Page 11: Bottom of Panel @ Low Roof Flashing Page 12: Bottom of Panel @ Soffit Page 13: Bottom of Panel @ Soffit (Alternate) Page 14: Bottom of Panel @ F.C.P Soffit Page 15: Bottom of Panel @ F.C.P Soffit (Alternate) Page 16: Soffit Termination @ Adjacent Material Page 17: Bottom of Panel @ Window Head Page 18: Bottom of Panel @ Window Head (Alternate) Page 19: Top of Panel @ Window Sill Page 20: Panel Edge @ Window Jamb Page 21: Panel Edge @ Window Jamb (Alternate) Page 22: Vertical Panel Joint Option 1 Page 23: Vertical Panel Joint Option 2 Page 24: Panel Edge @ Butt Joint Page 25: Panels @ Outside Corner Page 26: Panels @ Inside Corner Page 27: Typical Fastener Layout