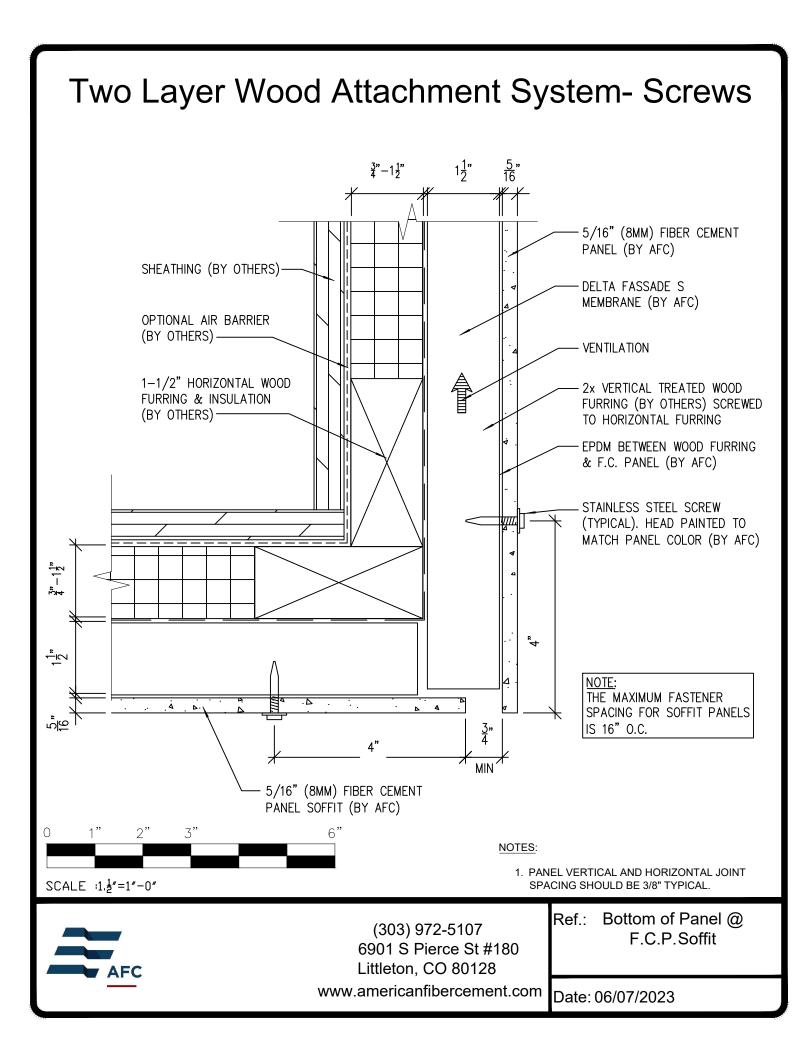

## **Typical Details**

Page 3: Top Panel @ Coping Page 4: Top Panel @ Soffit Page 5: Top of Panel @ F.C.P Soffit Page 6: Horizontal Joint @ Continuous Substrate Page 7: Horizontal Joint @ Break In Substrate Page 8: Not Permitted @ Break in Substrate Page 9: Bottom of Panel @ Wall Base Page 10: Bottom of Panel @ Open Termination Page 11: Bottom of Panel @ Low Roof Flashing Page 12: Bottom of Panel @ Soffit Page 13: Bottom of Panel @ Soffit (Alternate) Page 14: Bottom of Panel @ F.C.P Soffit Page 15: Bottom of Panel @ F.C.P Soffit (Alternate) Page 16: Soffit Termination @ Adjacent Material Page 17: Bottom of Panel @ Window Head Page 18: Bottom of Panel @ Window Head (Alternate) Page 19: Top of Panel @ Window Sill Page 20: Panel Edge @ Window Jamb Page 21: Panel Edge @ Window Jamb (Alternate) Page 22: Vertical Panel Joint Option 1 Page 23: Vertical Panel Joint Option 2 Page 24: Panel Edge @ Butt Joint Page 25: Panels @ Outside Corner Page 26: Panels @ Inside Corner Page 27: Typical Fastener Layout