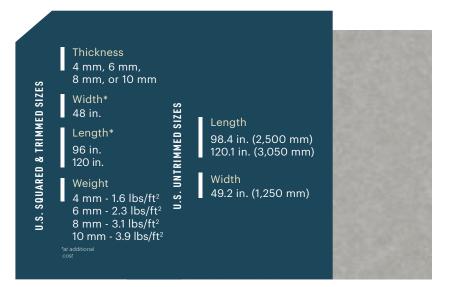

## Construction

(formerly Minerit HD)

Construction is an uncoated panel that allows the clean, raw fiber cement material to stand out. This construction panel is used for designs that look best with a natural expression. Without pigmentation, the look of the panels varies, giving a vibrant look to the facade.



## FE AT UR E S

- Clean, raw, unpigmented material
- Smooth surface allows for effective staining or painting
- Sealant required in rainscreen applications
- Can be painted on-site
- Virtually maintenance-free

## **BENEFITS**

- Non-combustible
- Strong
- Durable Withstands
- extreme weather
- fluctuations





RAW