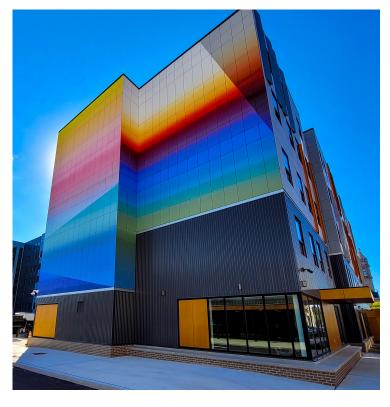

## Construction

(formerly Minerit HD)

Construction is an uncoated panel that allows the clean, raw fiber cement material to stand out. This construction panel is used for designs that look best with a natural expression. Without pigmentation, the look of the panels varies, giving a vibrant look to the facade.



## FE AT UR E S

- Clean, raw, unpigmented material
- Smooth surface allows for effective staining or painting
- Sealant required in rainscreen applications
- Can be painted on-site
- Virtually maintenance-free

## **BENEFITS**

- Non-combustible
- Strong
- Durable Withstands
- extreme weather
- fluctuations





RAW