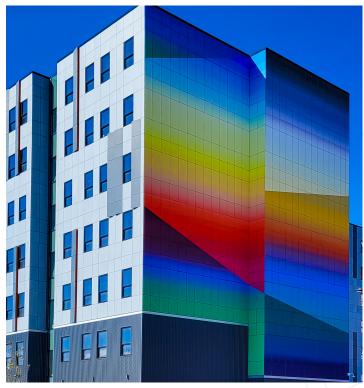

## Construction

(formerly Minerit HD)

Construction is an uncoated panel that allows the clean, raw fiber cement material to stand out. This construction panel is used for designs that look best with a natural expression. Without pigmentation, the look of the panels varies, giving a vibrant look to the facade.



## FE AT UR E S

- Clean, raw, unpigmented material
- Smooth surface allows for effective staining or painting
- Sealant required in rainscreen applications
- Can be painted on-site
- Virtually maintenance-free

## **BENEFITS**

- Non-combustible
- Strong
- Durable Withstands
- extreme weather
- fluctuations





RAW